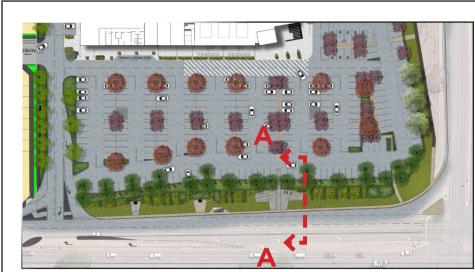

PROJECT KAUFLAND PROSPECT

CLIENT KAUFLAND AUSTRALIA

DRAWING LANDSCAPE ALTERNATIVE MASTERPLAN-SECTION A-A

DATE:01/04/2019 DWG NO. OS654\_SK23 BY: AL / EX
APPROVED BY: PG

**PROJECT** 

KAUFLAND PROSPECT KAUFLAND AUSTRALIA CLIENT