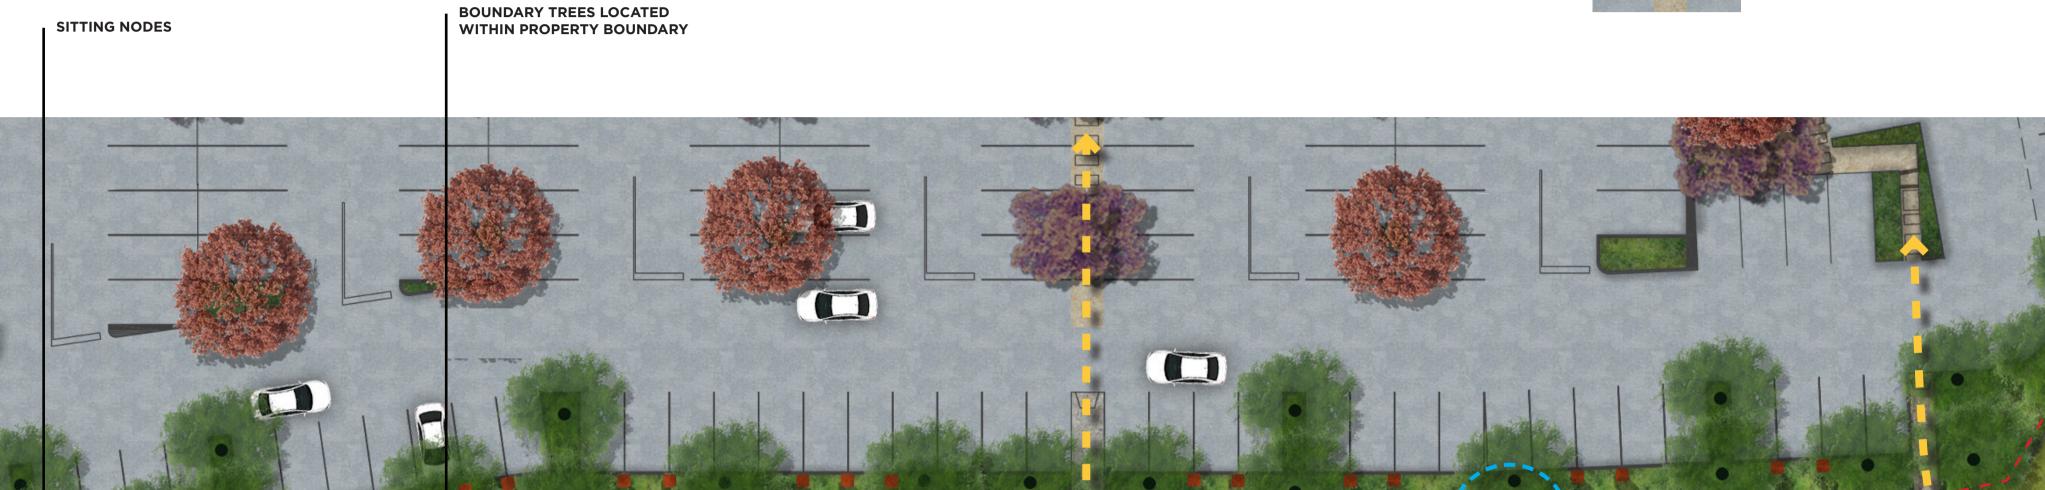

**BOULEVARD FRONTAGE TO CHURCHILL** 

COMMISSIONER OF HIGHWAYS ALLOTMENT

ARBOUR COLUMNS REFER TO ELEVATION AND PERSPECTIVES

RETAINED BUS STOP

MAIN PEDESTRIAN THRESHOLD FROM CHURCHHILL ROAD

| RETAINED EXISTING TREE

SECONDARY ACCESS FROM CORNER OF CHURCHILL AND REGENCY ROAD

**PROJECT** CLIENT

KAUFLAND PROSPECT KAUFLAND AUSTRALIA DRAWING LANDSCAPE DETAILED PLAN

DATE: 01/04/2019 DWG NO. OS654\_SK22 BY: AL / EX APPROVED BY: PG