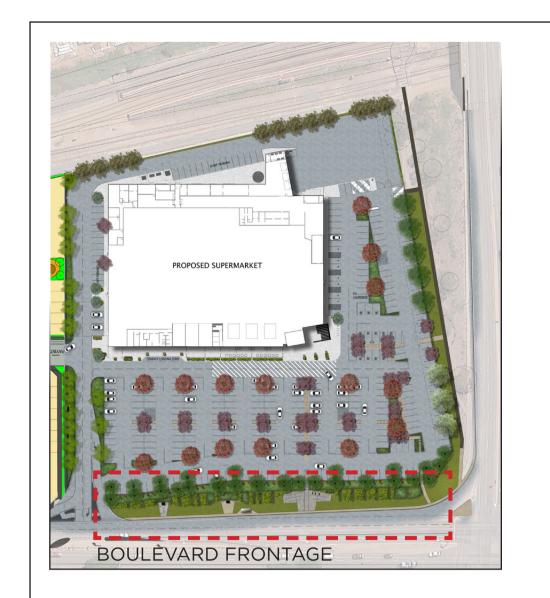

**BOULEVARD FRONTAGE TO CHURCHILL** 

COMMISSIONER OF HIGHWAYS ALLOTMENT

ARBOUR COLUMNS REFER TO ELEVATION AND PERSPECTIVES

RETAINED BUS STOP

MAIN PEDESTRIAN THRESHOLD FROM CHURCHHILL ROAD

| RETAINED EXISTING TREE

SECONDARY ACCESS FROM CORNER OF CHURCHILL AND REGENCY ROAD

**PROJECT** CLIENT

KAUFLAND PROSPECT KAUFLAND AUSTRALIA DRAWING LANDSCAPE DETAILED PLAN

DATE: 01/04/2019 DWG NO. OS654\_SK22 BY: AL / EX APPROVED BY: PG