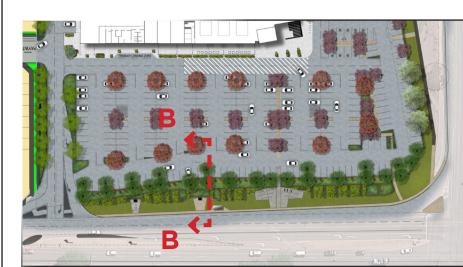

DRAWING

LANDSCAPE ALTERNATIVE MASTERPLAN-SECTION B-B

Scale: 1:50 @ A1

DATE:01/04/2019 DWG NO. OS654\_SK24

BY: AL / EX APPROVED BY: PG