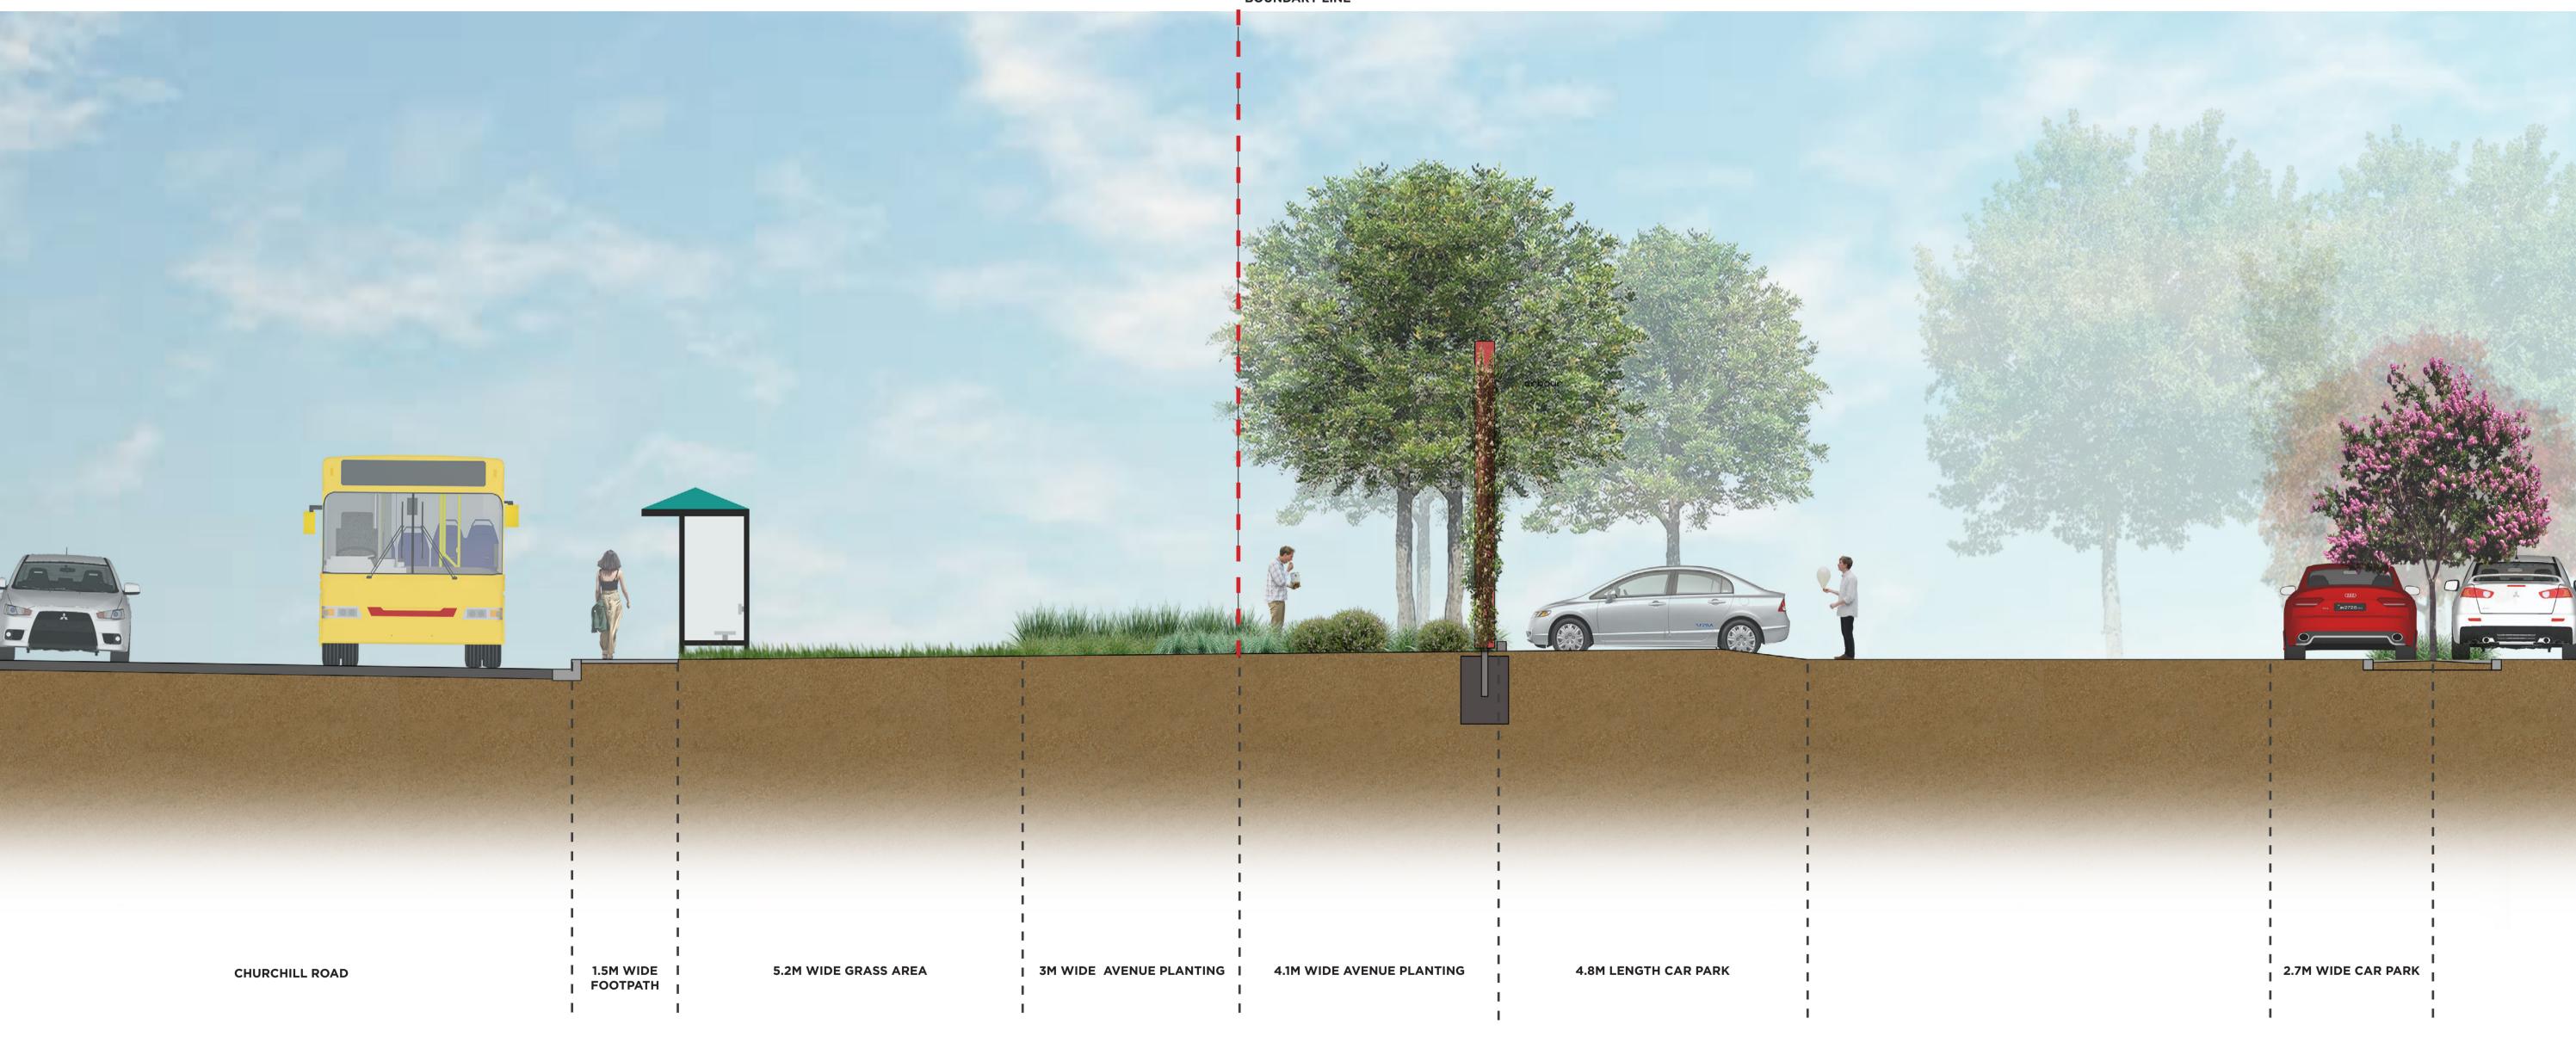

PROJECT KAUFLAND PROSPECT

CLIENT KAUFLAND AUSTRALIA

DRAWING LANDSCAPE ALTERNATIVE MASTERPLAN-SECTION A-A

DATE:01/04/2019 DWG NO. OS654\_SK23 BY: AL / EX
APPROVED BY: PG

**PROJECT** 

KAUFLAND PROSPECT KAUFLAND AUSTRALIA CLIENT