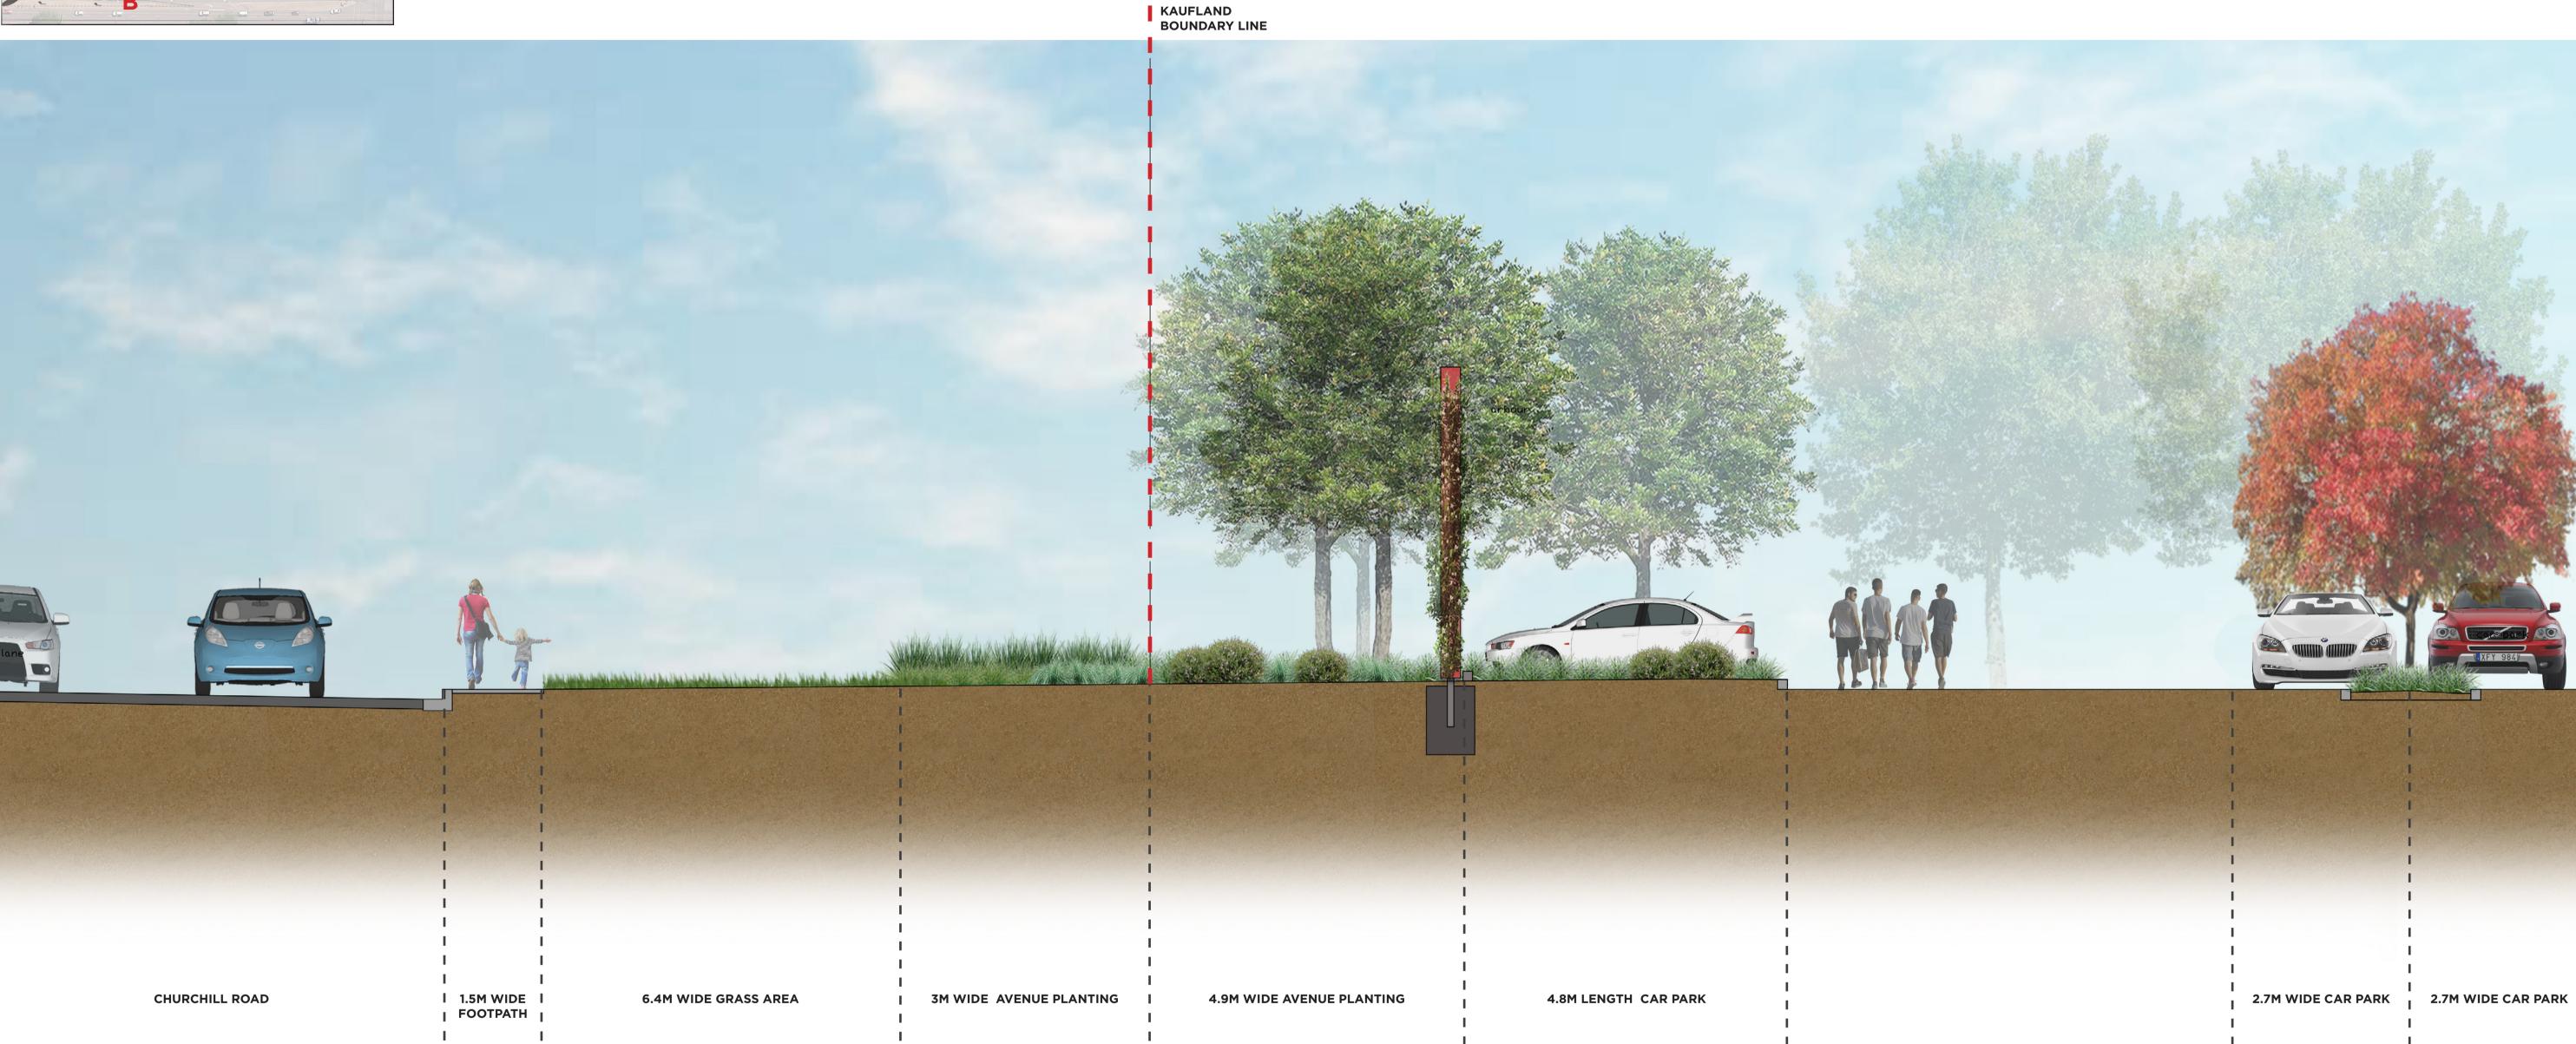

DRAWING

LANDSCAPE ALTERNATIVE MASTERPLAN-SECTION B-B

Scale: 1:50 @ A1

DATE:01/04/2019 DWG NO. OS654\_SK24

BY: AL / EX APPROVED BY: PG