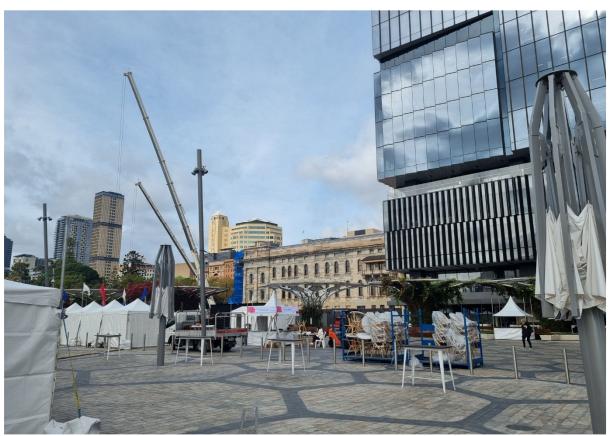

Subject Land – View from Festival Plaza (north)

Subject Land – View from Festival Plaza (north)

Subject Land – View from Festival Plaza (northwest)

Subject Land – View from Festival Plaza (northwest)

Entry to Festival Tower - View from Station Road (west)