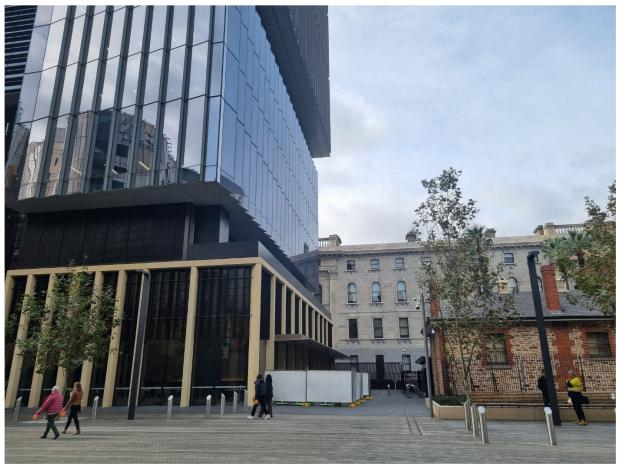

Interface between Festival Tower & State Heritage Places – View from Station Road (west)

Interface between Festival Tower & Old Parliament House – View from Station Road (west)

Festival Drive Ramp – View from Festival Plaza (west)