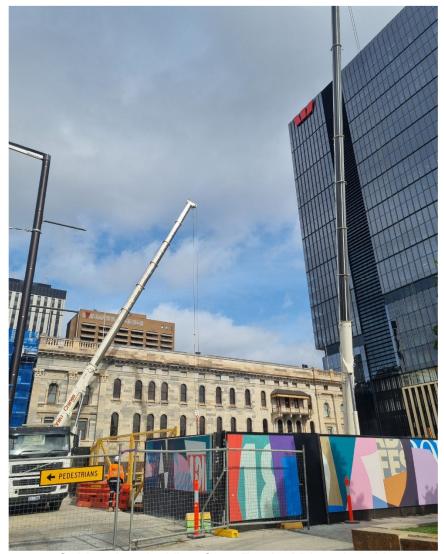

#### 11 June 2025

Subject Land – View from King William Road (east)

Subject Land – View from King William Road (east)

Subject Land – View from King William Road (east)

Subject Land – View from King William Road (southeast)