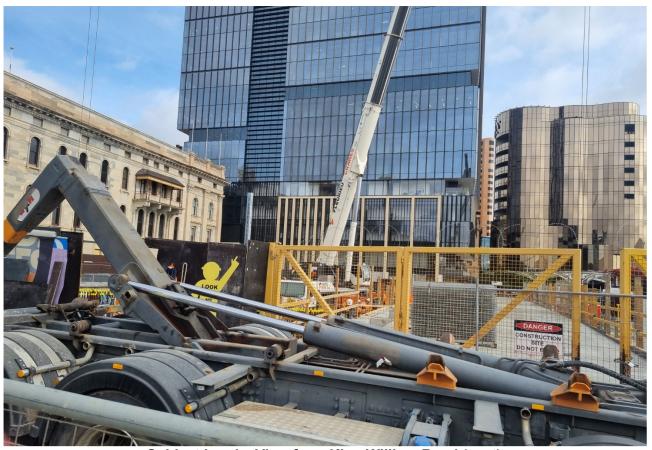

Interface between Festival Tower & State Heritage Places – View from Station Road (west)

Interface between Festival Tower & Old Parliament House – View from Station Road (west)

Festival Drive Ramp – View from Festival Plaza (west)