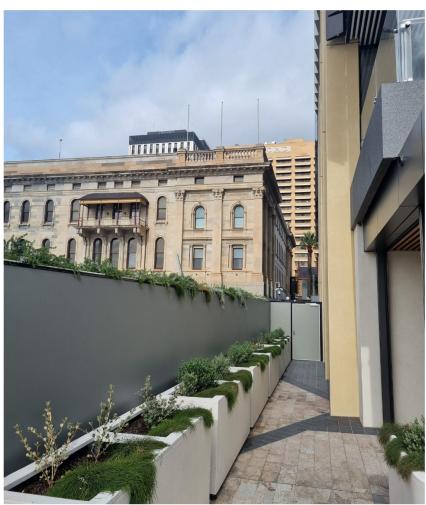

Interface between Festival Tower & State Heritage Places – View from Station Road (west)

Interface between Festival Tower & Old Parliament House – View from Station Road (west)

Festival Drive Ramp – View from Festival Plaza (west)