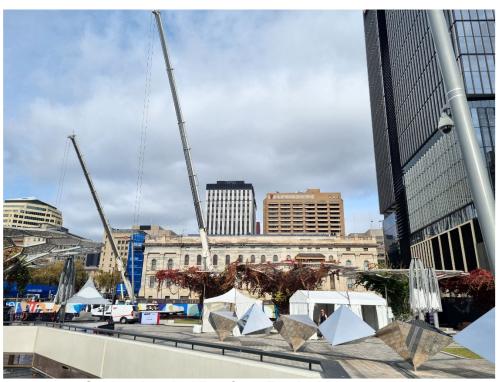

Subject Land – View from Festival Plaza (north)

Subject Land – View from Festival Plaza (north)

Subject Land – View from Festival Plaza (northwest)

Subject Land – View from Festival Plaza (northwest)

Entry to Festival Tower - View from Station Road (west)