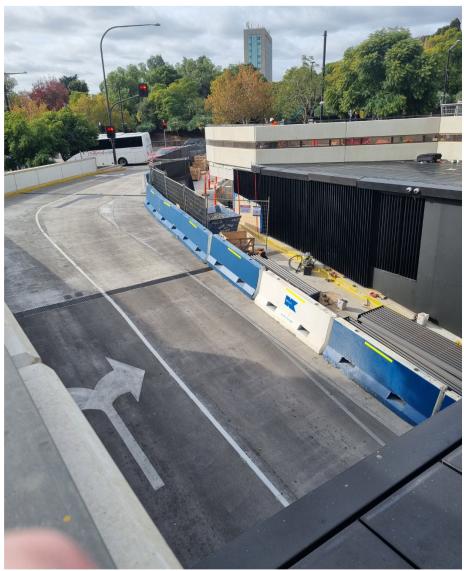

Interface between Festival Tower & State Heritage Places – View from Station Road (west)

Interface between Festival Tower & Old Parliament House – View from Station Road (west)

Festival Drive Ramp – View from Festival Plaza (west)