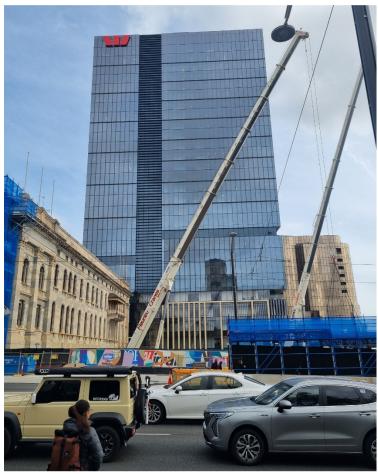

Subject Land – View from Festival Plaza (north)

Subject Land – View from Festival Plaza (north)

Subject Land – View from Festival Plaza (northwest)

Subject Land – View from Festival Plaza (northwest)

Entry to Festival Tower - View from Station Road (west)