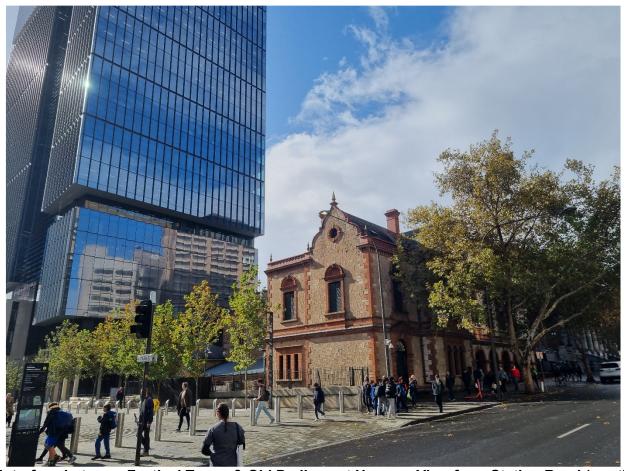

Interface between Festival Tower & State Heritage Places – View from Station Road (west)

Interface between Festival Tower & Old Parliament House – View from Station Road (west)

Festival Drive Ramp – View from Festival Plaza (west)