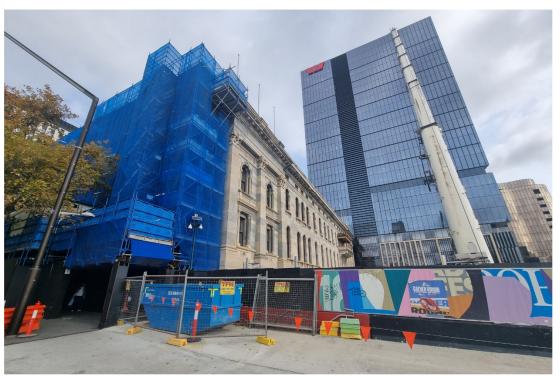

#### 11 June 2025

Subject Land – View from King William Road (east)

Subject Land – View from King William Road (east)

Subject Land – View from King William Road (east)

Subject Land – View from King William Road (southeast)