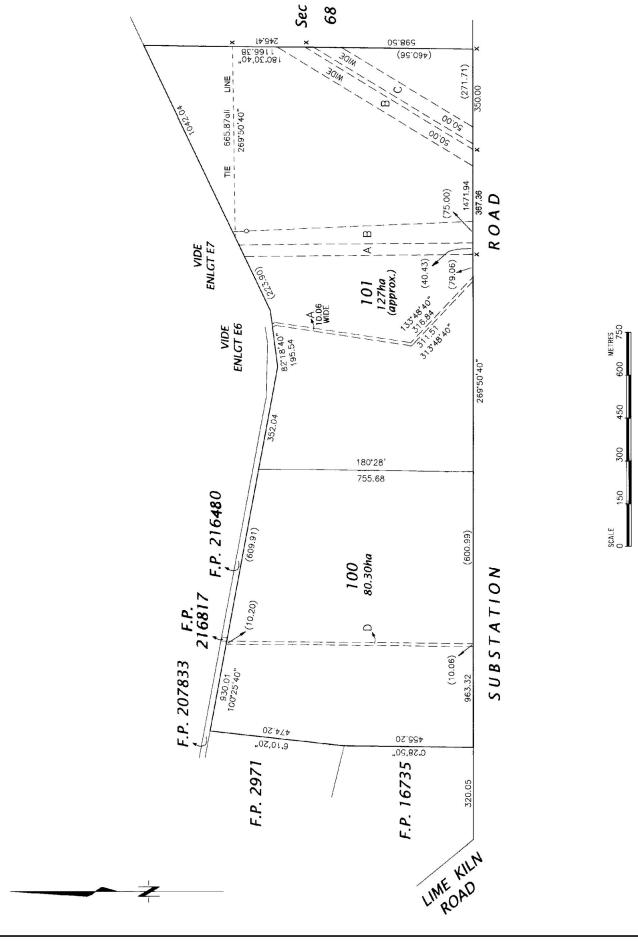

## **Description of Land**

ALLOTMENT 100 DEPOSITED PLAN 58321 IN THE AREA NAMED TAILEM BEND HUNDRED OF SEYMOUR

#### **Easements**

SUBJECT TO EASEMENT(S) OVER THE LAND MARKED D TO THE MINISTER FOR INFRASTRUCTURE (T 3326110)

## **Description of Land**

ALLOTMENT 101 DEPOSITED PLAN 58321 IN THE AREA NAMED TAILEM BEND HUNDRED OF SEYMOUR

#### **Easements**

SUBJECT TO EASEMENT(S) OVER THE LAND MARKED B TO THE ETSA CORPORATION (T 3504219)

SUBJECT TO EASEMENT(S) OVER THE LAND MARKED A AND C TO TRANSMISSION LESSOR CORPORATION (SUBJECT TO LEASE 9061500) AND ELECTRANET PTY. LTD. (T 2435051 AND T 6624676 RESPECTIVELY)