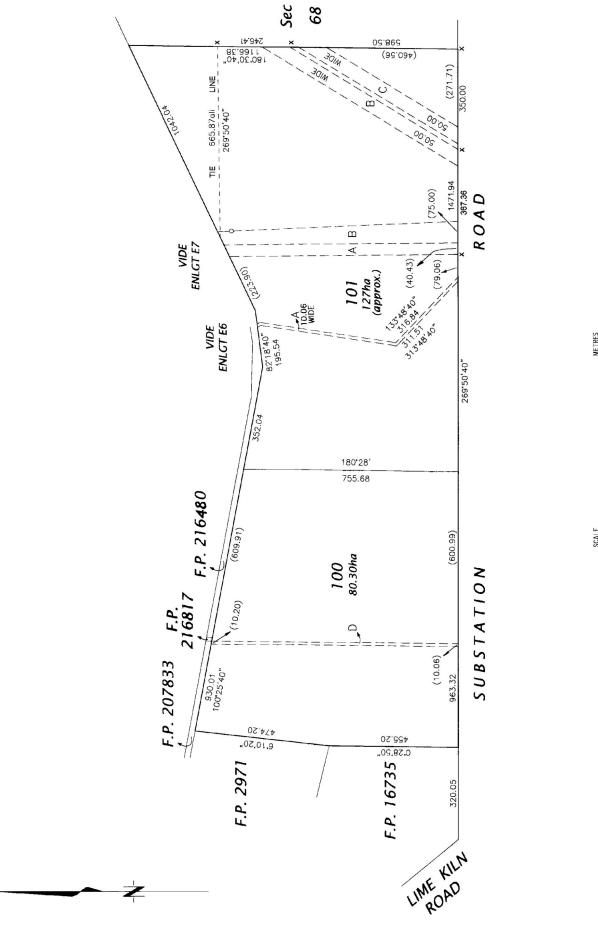

## **Description of Land**

ALLOTMENT 100 DEPOSITED PLAN 58321 IN THE AREA NAMED TAILEM BEND HUNDRED OF SEYMOUR

#### **Easements**

SUBJECT TO EASEMENT(S) OVER THE LAND MARKED D TO THE MINISTER FOR INFRASTRUCTURE (T 3326110)

## **Description of Land**

ALLOTMENT 101 DEPOSITED PLAN 58321 IN THE AREA NAMED TAILEM BEND HUNDRED OF SEYMOUR

#### **Easements**

SUBJECT TO EASEMENT(S) OVER THE LAND MARKED B TO THE ETSA CORPORATION (T 3504219)

SUBJECT TO EASEMENT(S) OVER THE LAND MARKED A AND C TO TRANSMISSION LESSOR CORPORATION (SUBJECT TO LEASE 9061500) AND ELECTRANET PTY. LTD. (T 2435051 AND T 6624676 RESPECTIVELY)