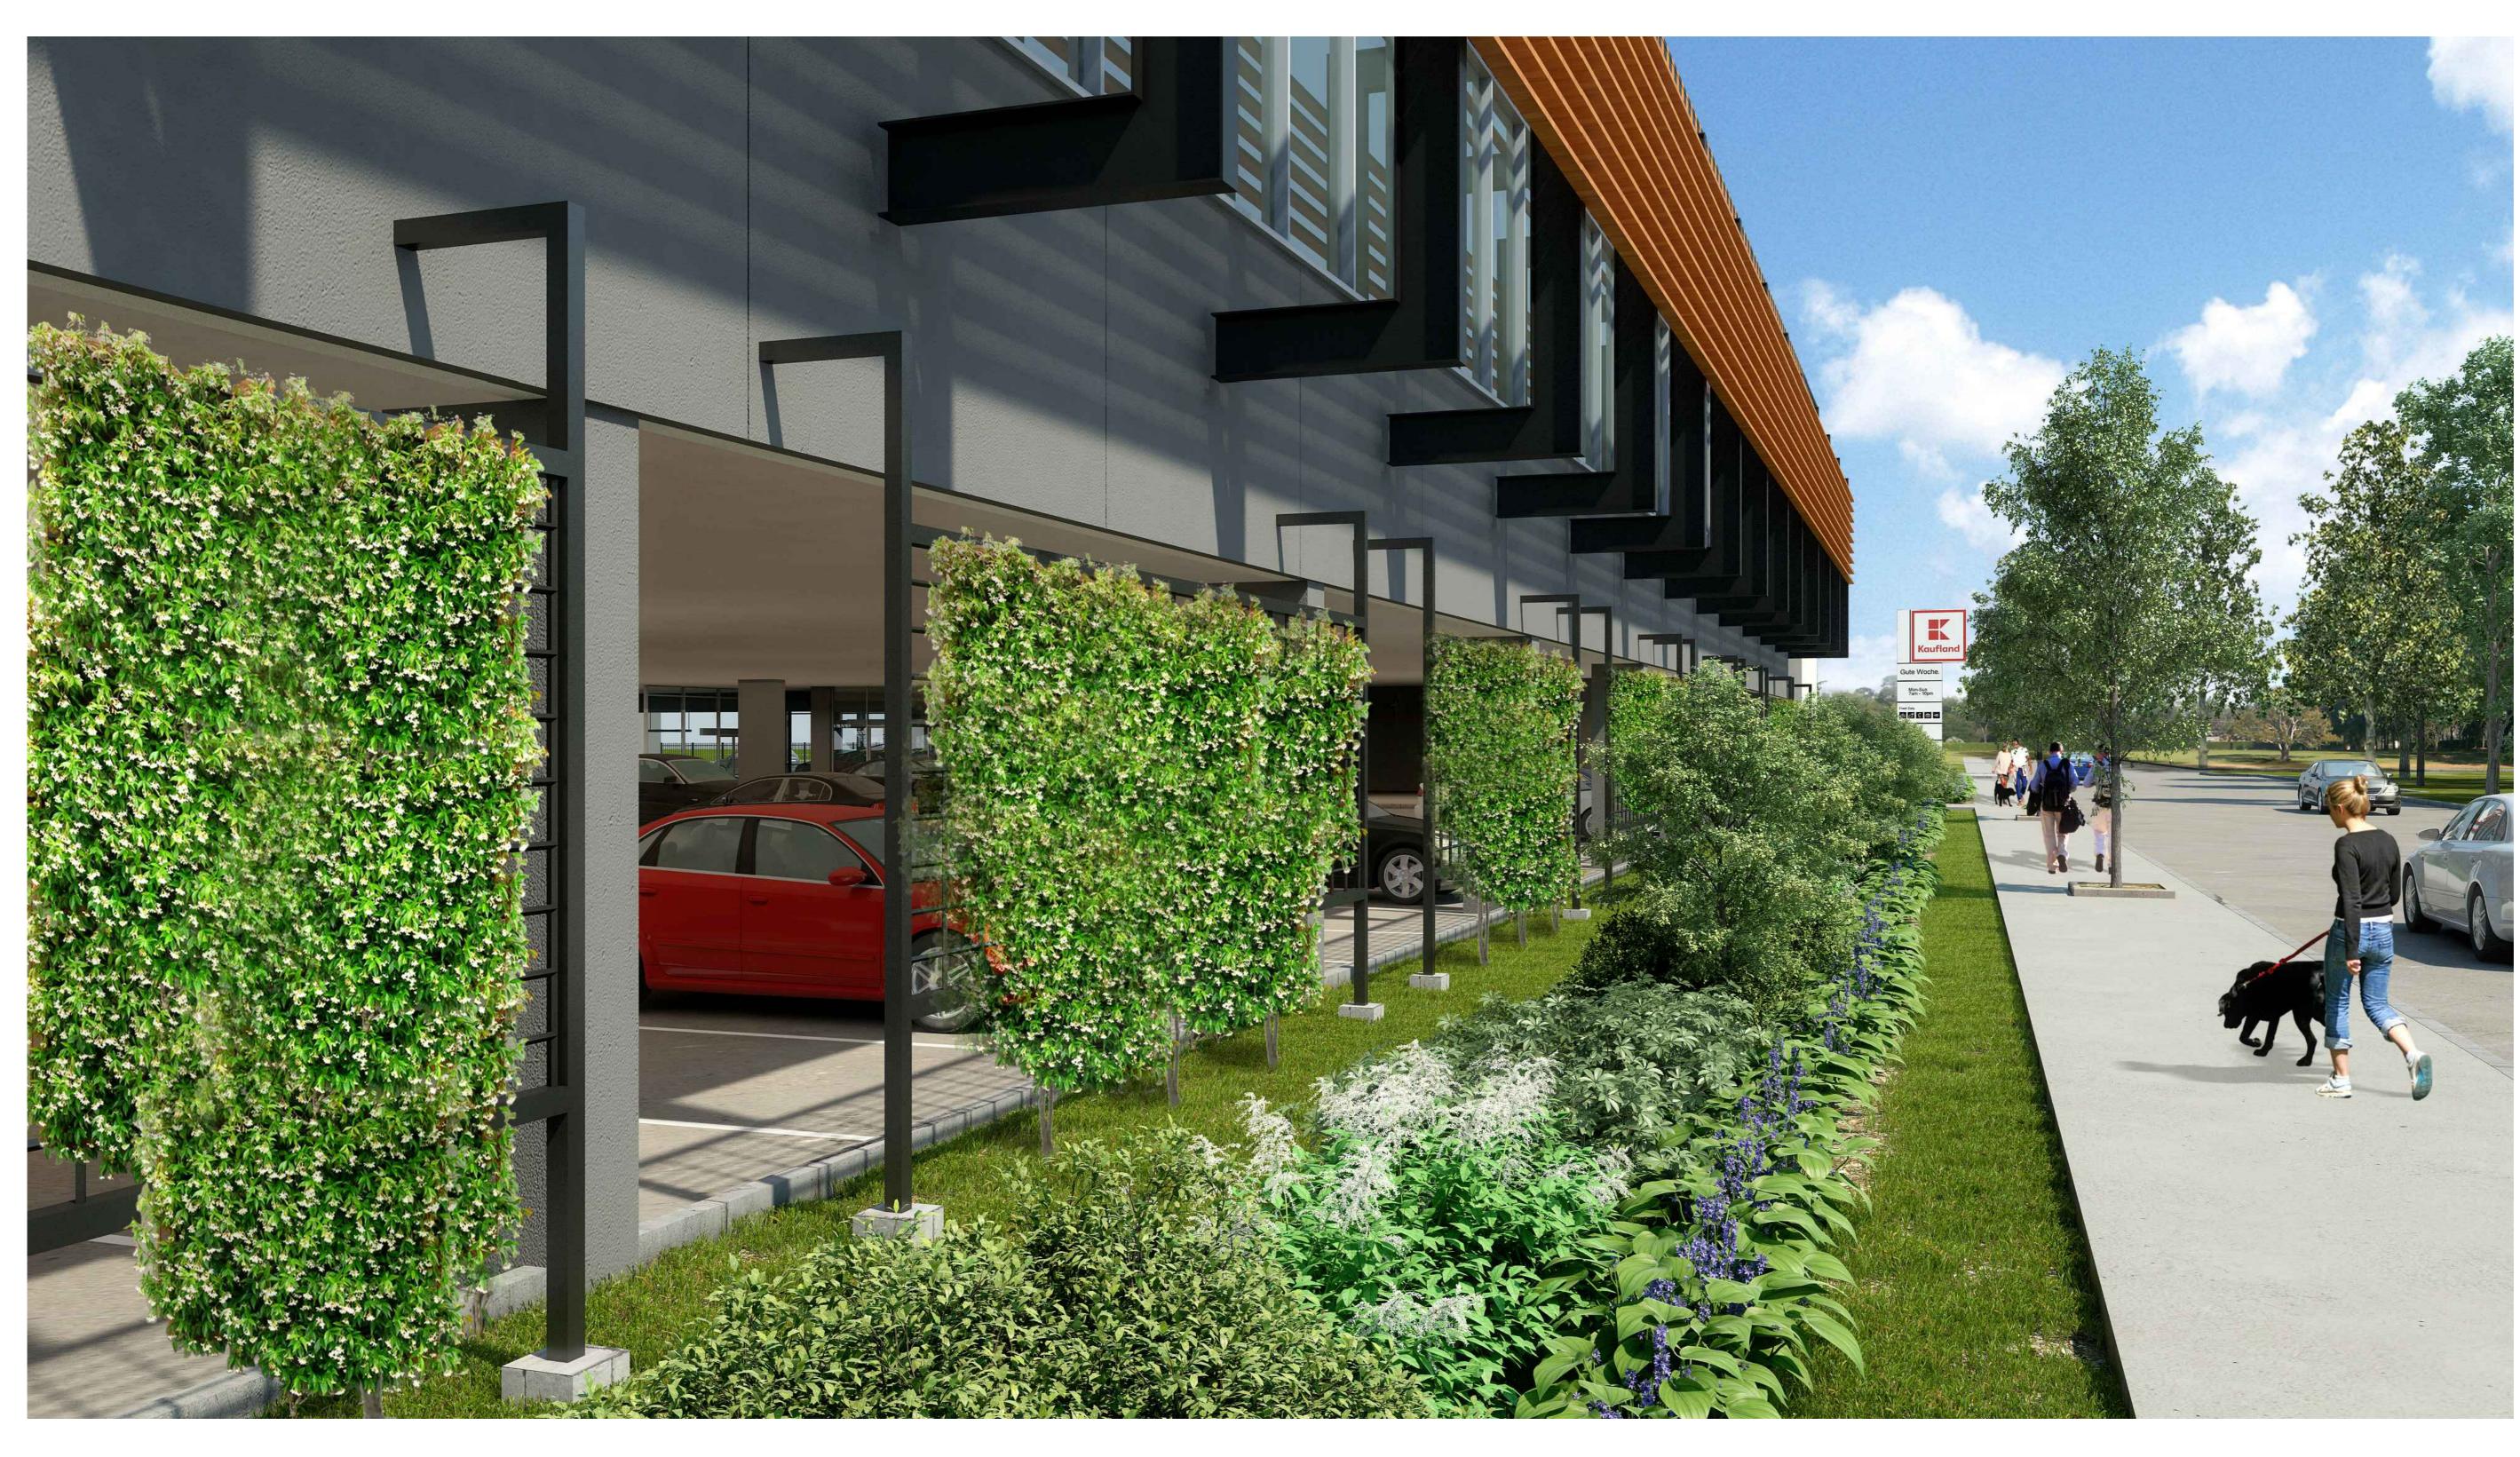

PROJECT KAUFLAND FORESTVILLE 10 ANZAC HIGHWAY FORESTVILLE, SA

DRAWING LANDSCAPE SCREENING DETAILS

PROJECT No S1171802 DATE DEC 2018

DRAWN

DA

01 NORTH ELEVATION - MAPLE AVENUE - 1:100

04 SOUTH ELEVATION - LEADER STREET - 1:100

1.69sqm SCREEN

PERFORATED METAL
SCREEN AROUND STAIRS

PROJECT KAUFLAND FORESTVILLE 10 ANZAC HIGHWAY FORESTVILLE, SA

DRAWING LANDSCAPE SCREENING ELEVATIONS

PROJECT No S1171802

DATE DEC 2018

DRAWN DA

Studio 117 accepts no responsibility for any costs, losses, claims howsoever arising from these drawings, specifications and related documents unless there is full compliance with the client and any authorised user of the following: 1. All boundaries, dimensions and levels are to be checked on site before construction and any discrepancies are to be reported to the Architect / Designer. 2. Partial Service: Any discrepancies with site or other information is to be advised to the Architect / Designer. 3. Partial Service: Any discrepancies with site or other information is to be scale this drawing. 5. For the purpose of coordination, all relevant parties must check this information prior to implementation and report any discrepancies to the Architect / Designer.