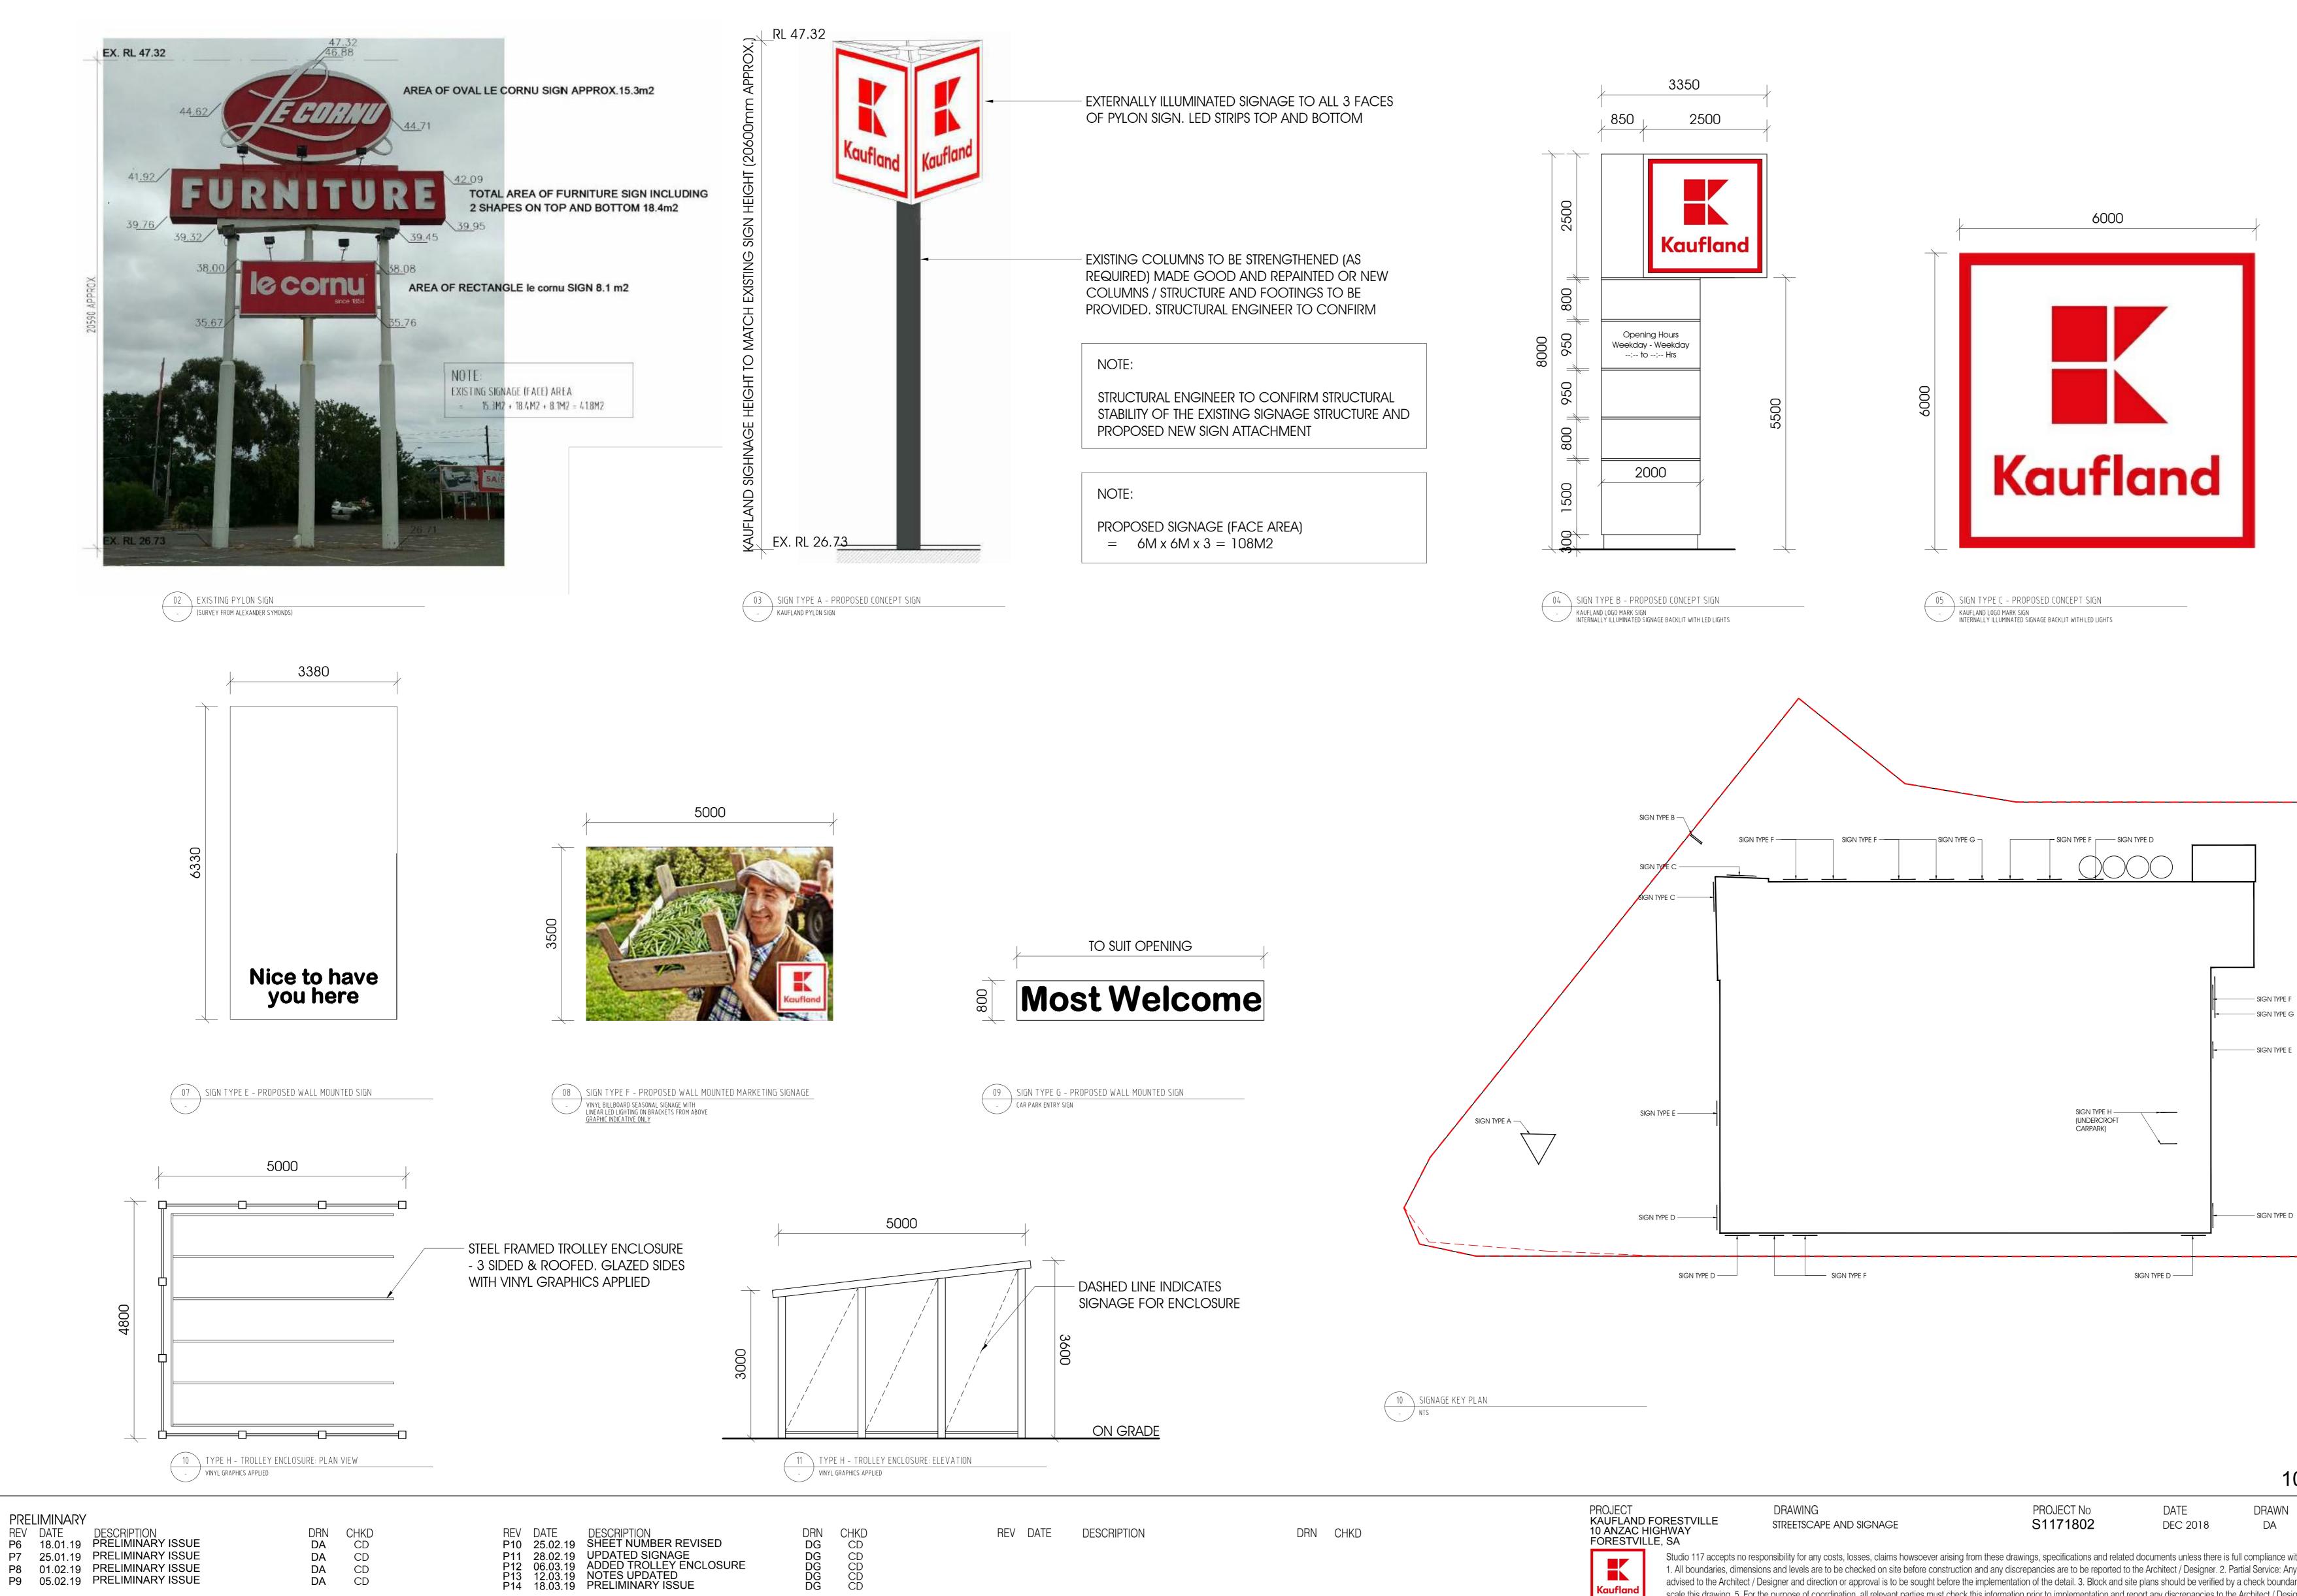

06 SIGN TYPE D - PROPOSED CONCEPT SIGN - KAUFLAND LOGO MARK SIGN INTERNALLY ILLUMINATED SIGNAGE BACKLIT WITH LED LIGHTS

01 PROPOSED SHADOW PLAN 9am - APPROXIMATE SHADING EXTENT NTS SEPTEMBER EQUINOX

03 PROPOSED SHADOW PLAN 3pm - APPROXIMATE SHADING EXTENT NTS SEPTEMBER EQUINOX

### DRAWING BUILDING MATERIALS

PROJECT No S1171802 DATE DEC 2018

DRAWN DA

Studio 117 accepts no responsibility for any costs, losses, claims howsoever arising from these drawings, specifications and related documents unless there is full compliance with the client and any authorised user of the following: 1. All boundaries, dimensions and levels are to be checked on site before construction and any discrepancies are to be reported to the Architect / Designer. 2. Partial Service: Any discrepancies with site or other information is to be advised to the Architect / Designer and direction or approval is to be sought before the implementation of the detail. 3. Block and site plans should be verified by a check boundary survey prior to commencement on site. 4. Do not scale this drawing. 5. For the purpose of coordination, all relevant parties must check this information prior to implementation and report any discrepancies to the Architect / Designer.