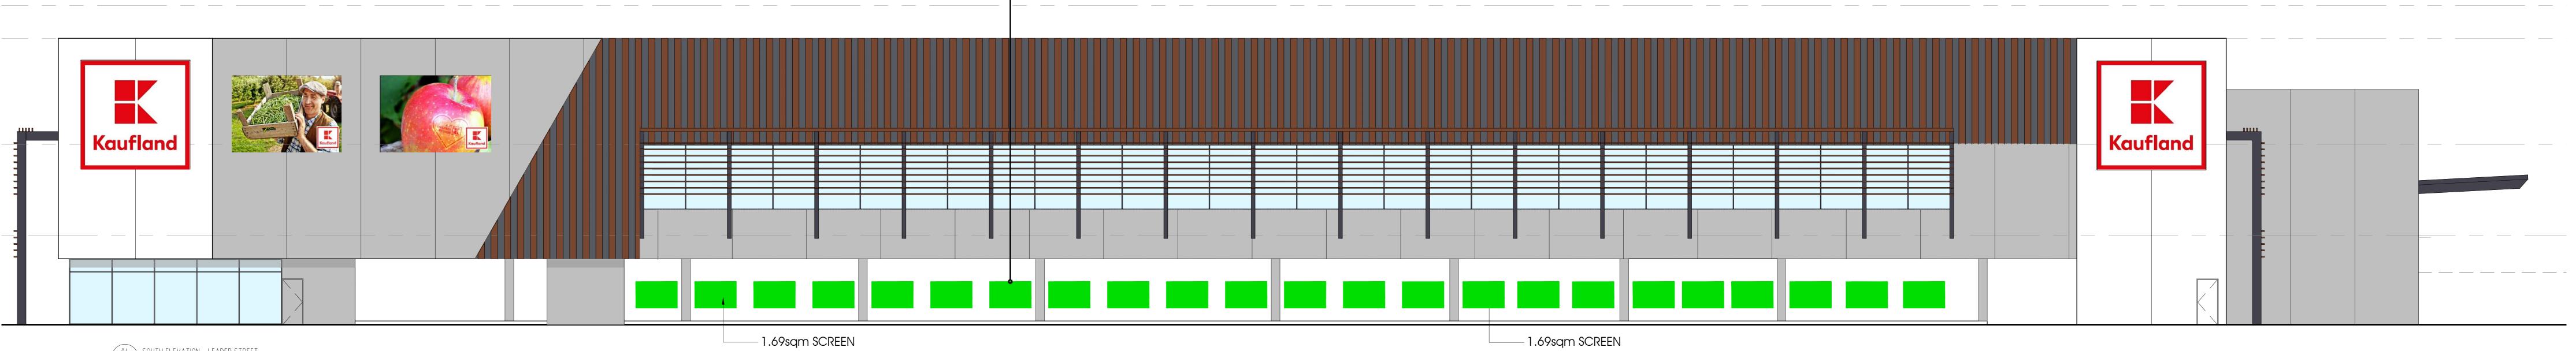

PROJECT KAUFLAND FORESTVILLE 10 ANZAC HIGHWAY FORESTVILLE, SA

DRAWING LANDSCAPE SCREENING DETAILS

PROJECT No S1171802 DATE DEC 2018

DRAWN

DA

01 NORTH ELEVATION - MAPLE AVENUE - 1:100

04 SOUTH ELEVATION - LEADER STREET - 1:100

1.69sqm SCREEN

PERFORATED METAL
SCREEN AROUND STAIRS

PROJECT KAUFLAND FORESTVILLE 10 ANZAC HIGHWAY FORESTVILLE, SA

DRAWING LANDSCAPE SCREENING ELEVATIONS

PROJECT No S1171802

DATE DEC 2018

DRAWN DA

Studio 117 accepts no responsibility for any costs, losses, claims howsoever arising from these drawings, specifications and related documents unless there is full compliance with the client and any authorised user of the following: 1. All boundaries, dimensions and levels are to be checked on site before construction and any discrepancies are to be reported to the Architect / Designer. 2. Partial Service: Any discrepancies with site or other information is to be advised to the Architect / Designer. 3. Partial Service: Any discrepancies with site or other information is to be scale this drawing. 5. For the purpose of coordination, all relevant parties must check this information prior to implementation and report any discrepancies to the Architect / Designer.