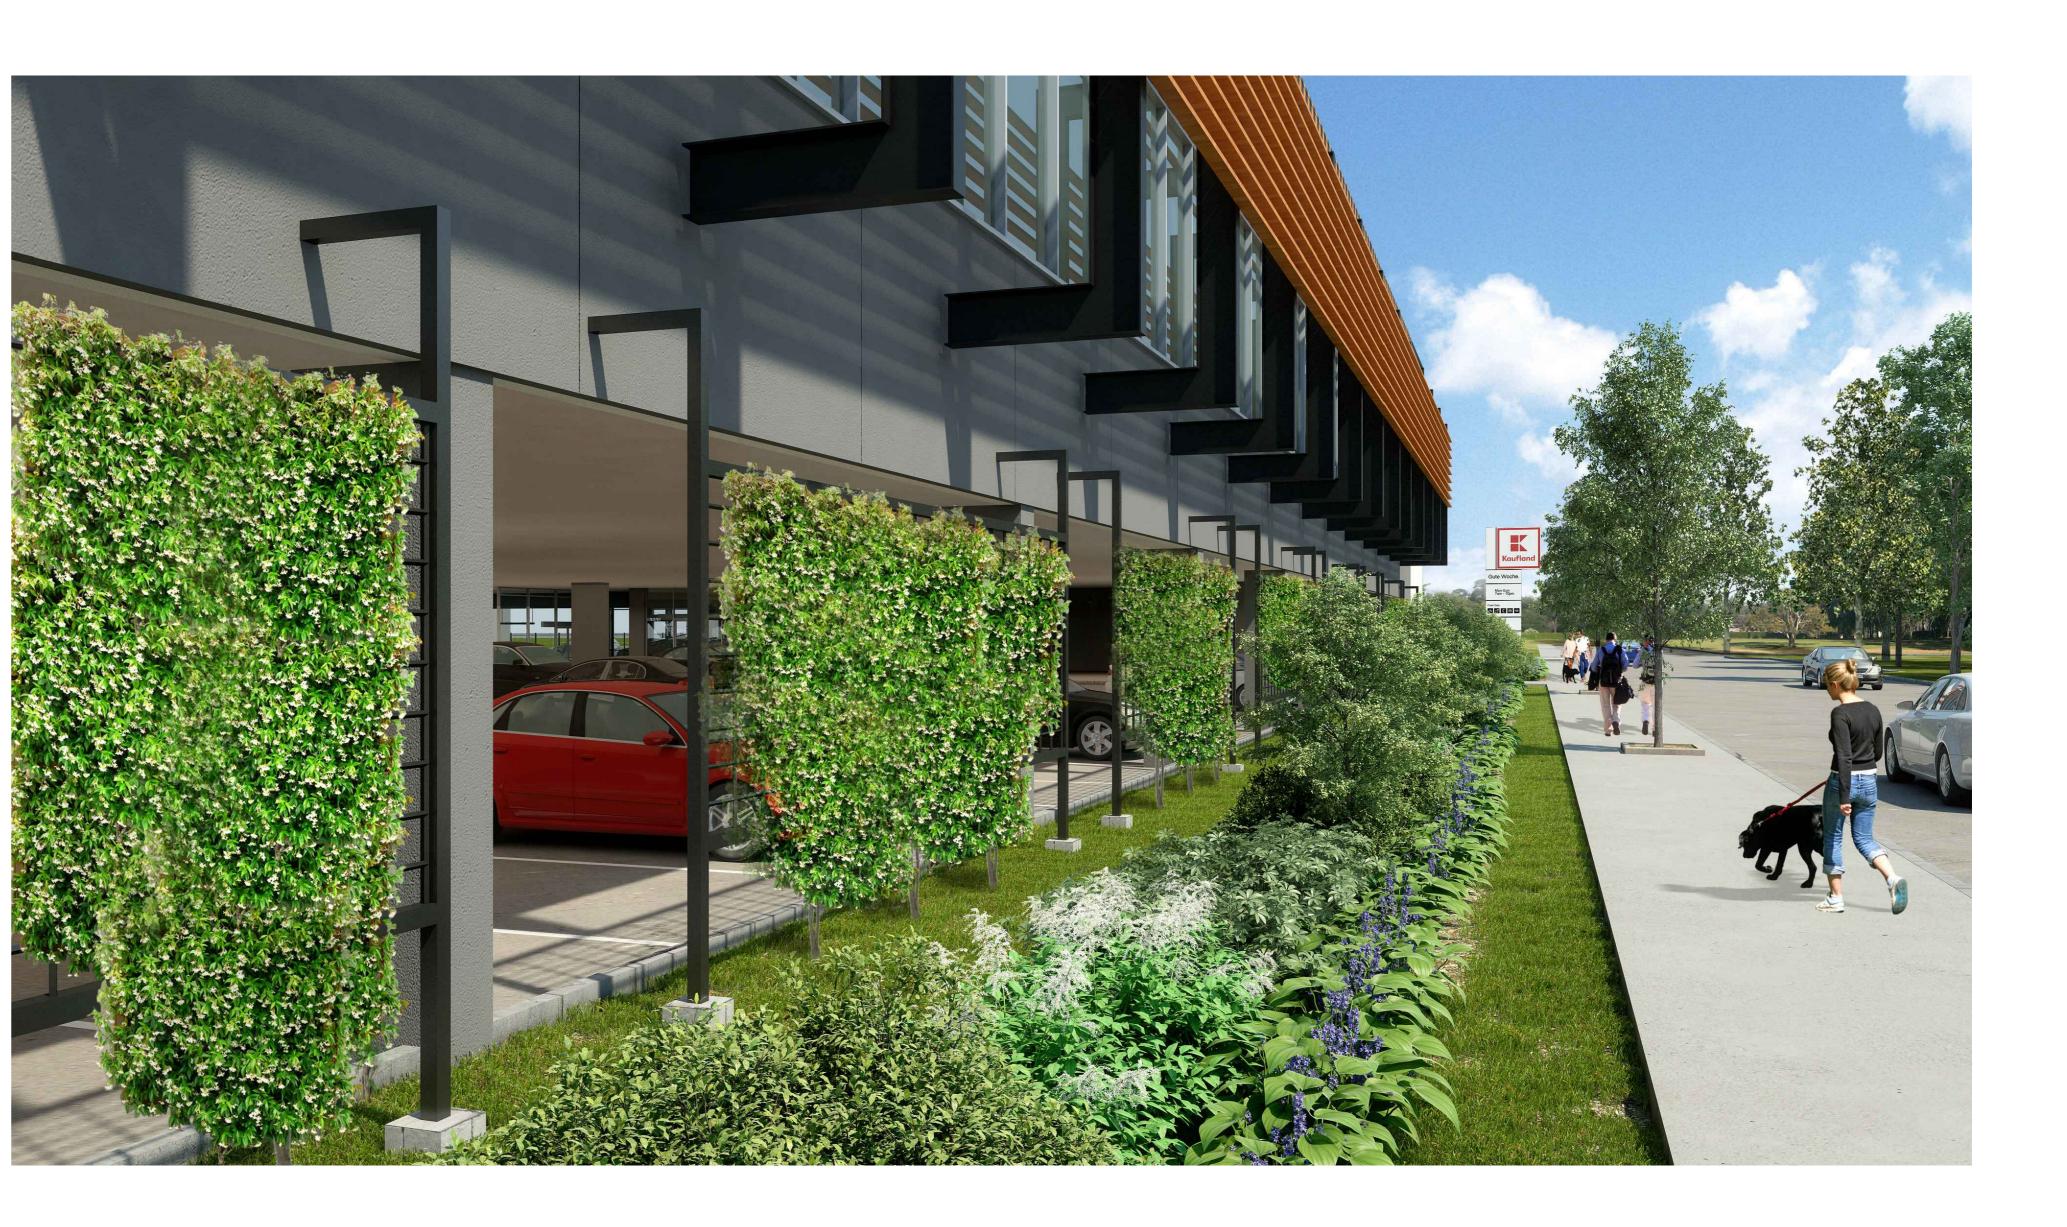

PROJECT KAUFLAND FORESTVILLE 10 ANZAC HIGHWAY FORESTVILLE, SA

DRAWING LANDSCAPE SCREENING DETAILS

PROJECT No S1171802 DATE DEC 2018

DRAWN

DA

01 NORTH ELEVATION - MAPLE AVENUE - 1:100

04 SOUTH ELEVATION - LEADER STREET - 1:100

1.69sqm SCREEN

PERFORATED METAL
SCREEN AROUND STAIRS

PROJECT KAUFLAND FORESTVILLE 10 ANZAC HIGHWAY FORESTVILLE, SA

DRAWING LANDSCAPE SCREENING ELEVATIONS

PROJECT No S1171802

DATE DEC 2018

DRAWN DA

Studio 117 accepts no responsibility for any costs, losses, claims howsoever arising from these drawings, specifications and related documents unless there is full compliance with the client and any authorised user of the following: 1. All boundaries, dimensions and levels are to be checked on site before construction and any discrepancies are to be reported to the Architect / Designer. 2. Partial Service: Any discrepancies with site or other information is to be advised to the Architect / Designer. 3. Partial Service: Any discrepancies with site or other information is to be scale this drawing. 5. For the purpose of coordination, all relevant parties must check this information prior to implementation and report any discrepancies to the Architect / Designer.