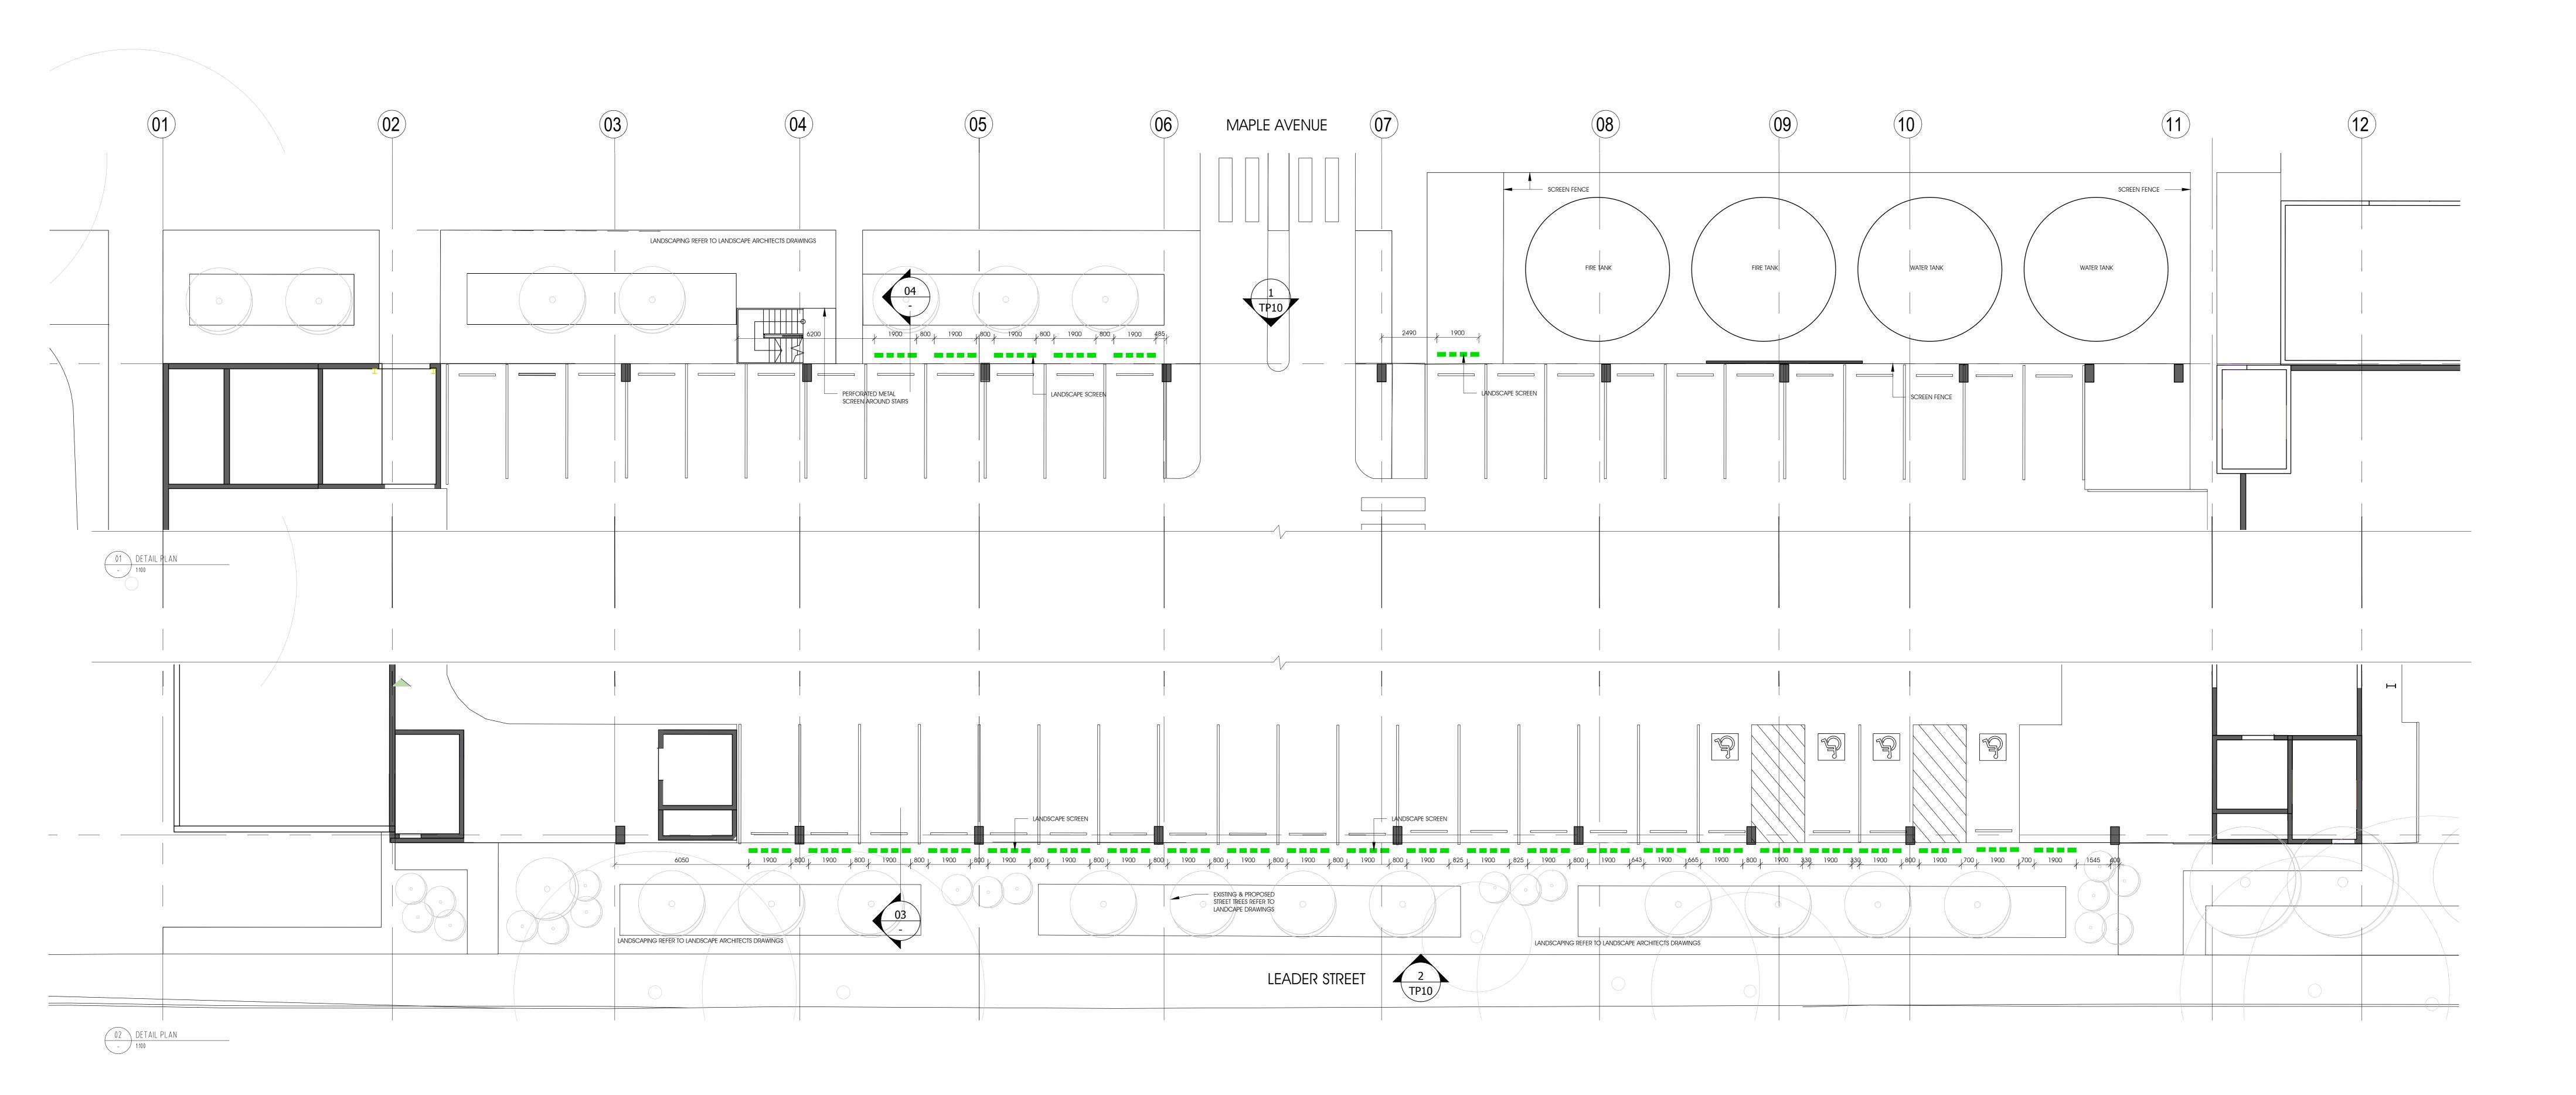

10 ANZAC HIGHWAY, FORESTVILLE SOUTH AUSTRALIA

DRAWING No TP-08

REV P14

01 STREETSCAPE ELEVATION (VIEW FROM ANZAC HIGHWAY) - 1:200

Studio 117 accepts no responsibility for any costs, losses, claims howsoever arising from these drawings, specifications and related documents unless there is full compliance with the client and any authorised user of the following: 1. All boundaries, dimensions and levels are to be checked on site before construction and any discrepancies are to be reported to the Architect / Designer. 2. Partial Service: Any discrepancies with site or other information is to be advised to the Architect / Designer. 2. Partial Service: Any discrepancies with site or other information is to be advised to the Architect / Designer and direction or approval is to be sought before the implementation of the detail. 3. Block and site plans should be verified by a check boundary survey prior to commencement on site. 4. Do not scale this drawing. 5. For the purpose of coordination, all relevant parties must check this information prior to implementation and report any discrepancies to the Architect / Designer.

10 ANZAC HIGHWAY, FORESTVILLE SOUTH AUSTRALIA

03 SECTION A - LEADER STREET - 1:100

O4 SECTION B - MAPLE AVENUE - 1:100

REVDATEDESCRIPTIONP1129.03.19PRELIMINARY ISSUEP1211.04.19PRELIMINARY ISSUEP1315.04.19PRELIMINARY ISSUE

PROJECT KAUFLAND FORESTVILLE 10 ANZAC HIGHWAY FORESTVILLE, SA

DRAWING LANDSCAPE SCREENING DETAILS

PROJECT No S1171802 DATE DEC 2018

DRAWN

DA

01 NORTH ELEVATION - MAPLE AVENUE - 1:100

04 SOUTH ELEVATION - LEADER STREET - 1:100