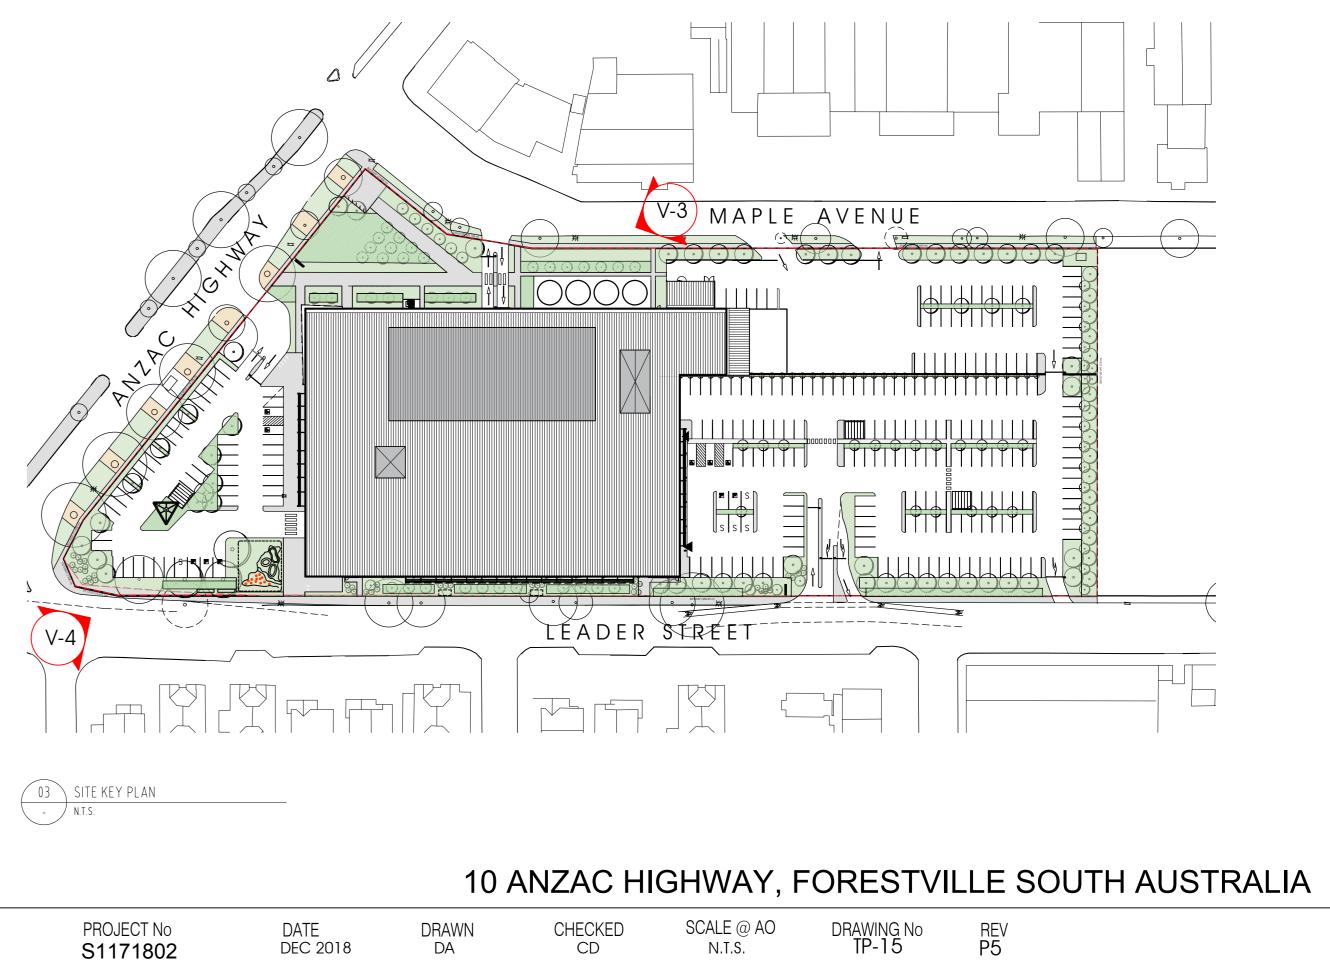

10 ANZAC HIGHWAY, FORESTVILLE SOUTH AUSTRALIA

CHECKED CD

Studio 117 accepts no responsibility for any costs, losses, claims howsoever arising from these drawings, specifications and related documents unless there is full compliance with the client and any authorised user of the following: 1. All boundaries, dimensions and levels are to be checked on site before construction and any discrepancies are to be reported to the Architect / Designer. 2. Partial Service: Any discrepancies with site or other information is to be advised to the Architect / Designer. 3. Block and site plans should be verified by a check boundary survey prior to commencement on site. 4. Do not scale this drawing. 5. For the purpose of coordination, all relevant parties must check this information prior to implementation and report any discrepancies to the Architect / Designer.

DRAWING No TP-15 REV P5

01 LEADER STREET - EAST ELEVATION (VIEW 5) - N.T.S. ARTIST'S IMPRESSION

02 LEADER STREET - SOUTH ELEVATION (VIEW 6) - N.T.S. ARTIST'S IMPRESSION

PROJECT KAUFLAND FORESTVILLE 10 ANZAC HIGHWAY FORESTVILLE, SA