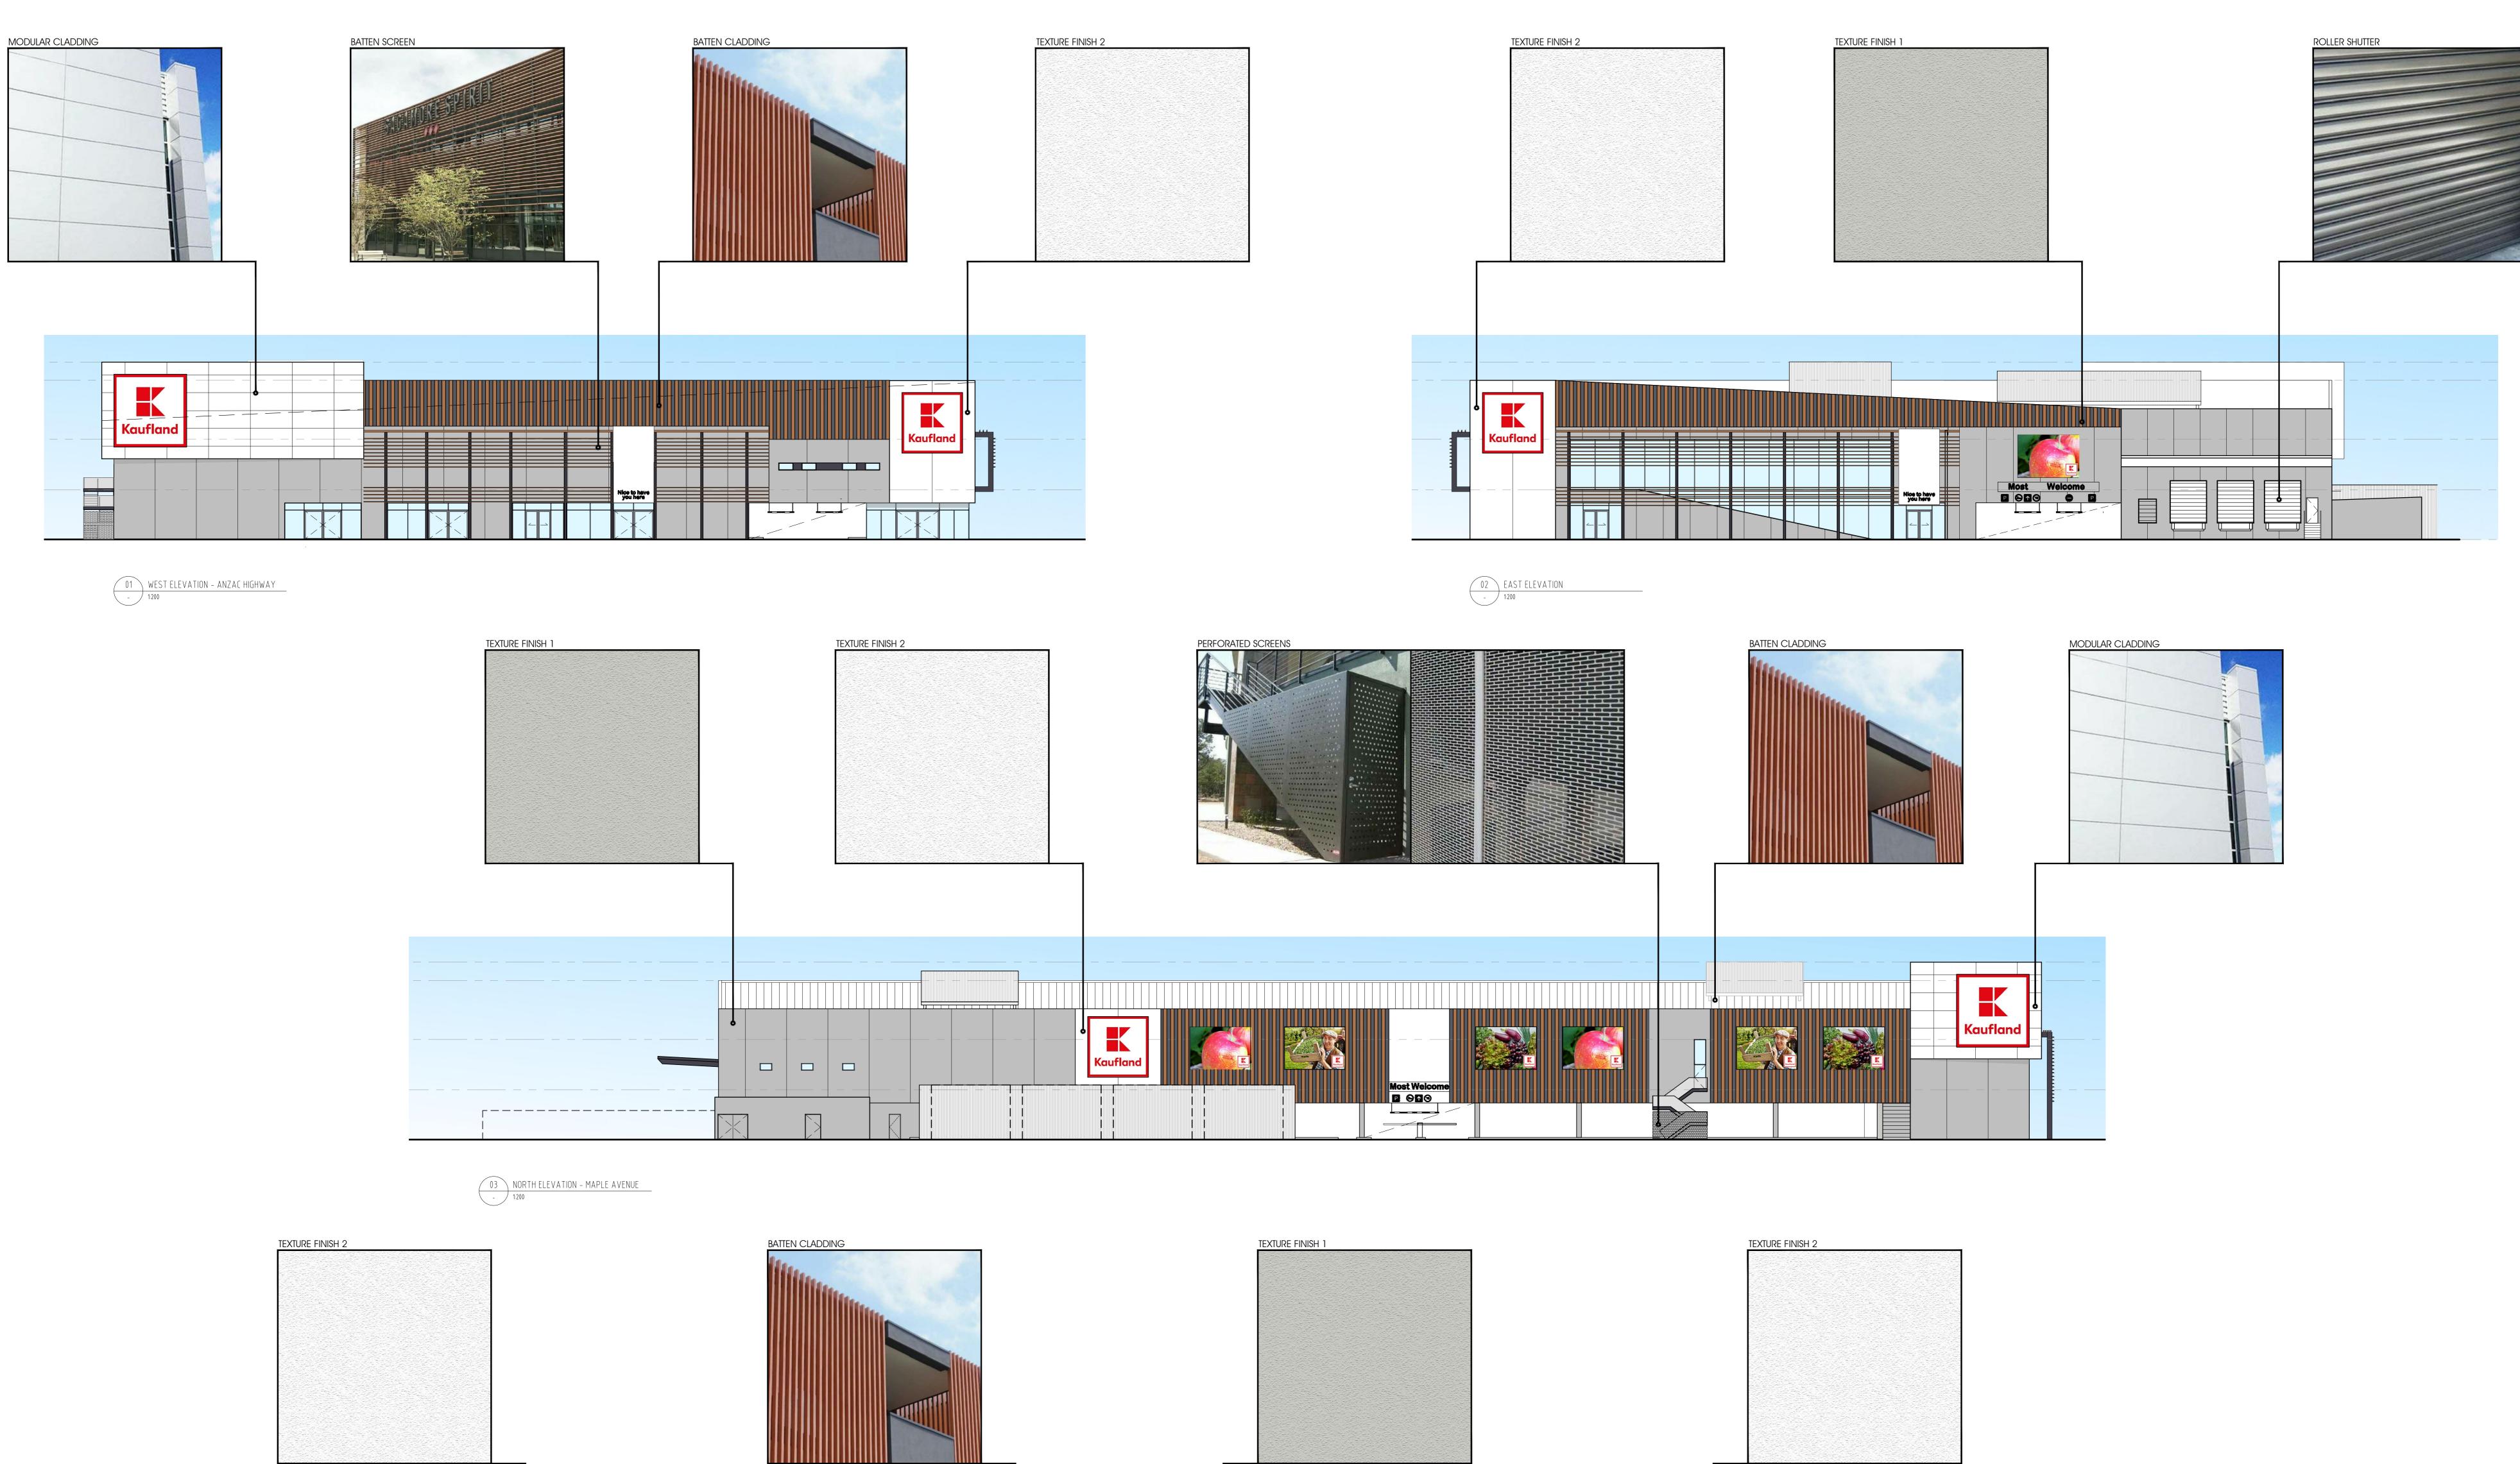

### DRAWING BUILDING MATERIALS

PROJECT No S1171802 DATE DEC 2018

DRAWN DA

Studio 117 accepts no responsibility for any costs, losses, claims howsoever arising from these drawings, specifications and related documents unless there is full compliance with the client and any authorised user of the following: 1. All boundaries, dimensions and levels are to be checked on site before construction and any discrepancies are to be reported to the Architect / Designer. 2. Partial Service: Any discrepancies with site or other information is to be advised to the Architect / Designer and direction or approval is to be sought before the implementation of the detail. 3. Block and site plans should be verified by a check boundary survey prior to commencement on site. 4. Do not scale this drawing. 5. For the purpose of coordination, all relevant parties must check this information prior to implementation and report any discrepancies to the Architect / Designer.