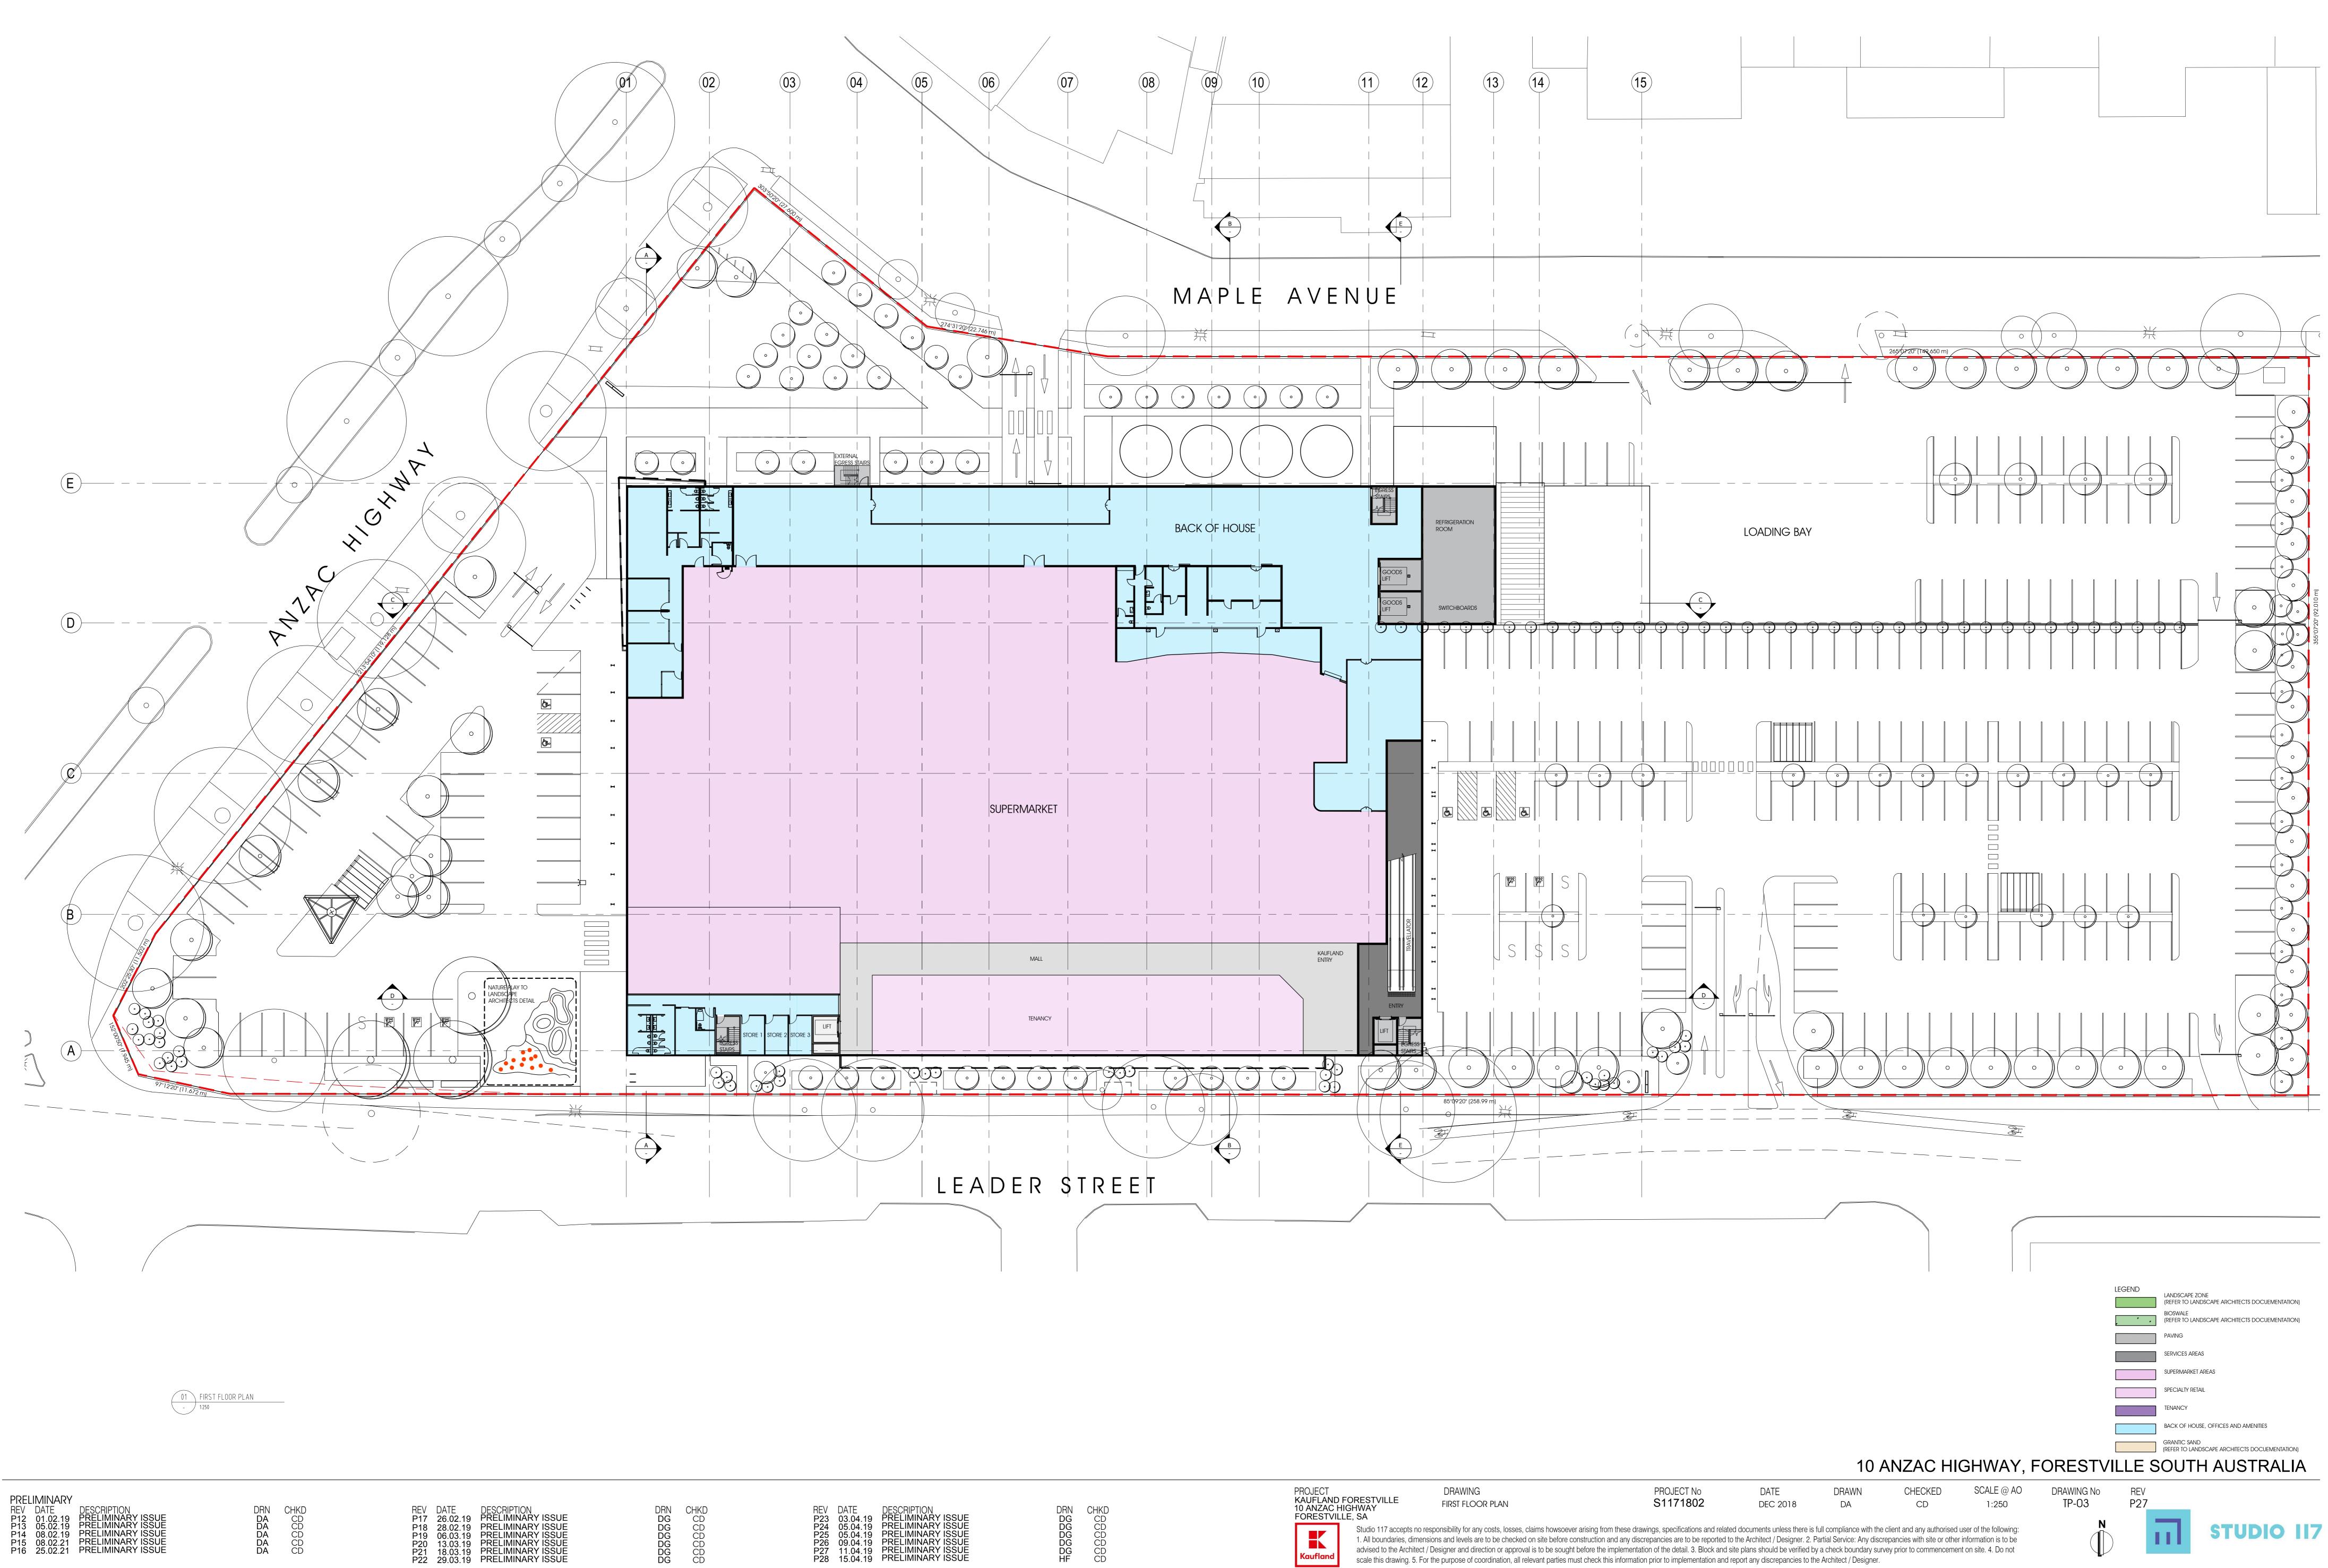

SCALE @ AO

1:500

DRAWING No TP-01

REV P23

01 GROUND FLOOR PLAN - OPTION 4 - 1:250

PROJECT KAUFLAND FORESTVILLE 10 ANZAC HIGHWAY FORESTVILLE, SA

K

Kaufland

DRAWING SITE PLAN AND GROUND FLOOR PLAN

PROJECT No S1171802

DATE DEC 2018 DRAWN DA

Kaufland

111

01 WEST ELEVATION - ANZAC HIGHWAY - 1:100

DRAWING Elevations - Sheet 1

PROJECT No S1171802 DATE DEC 2018