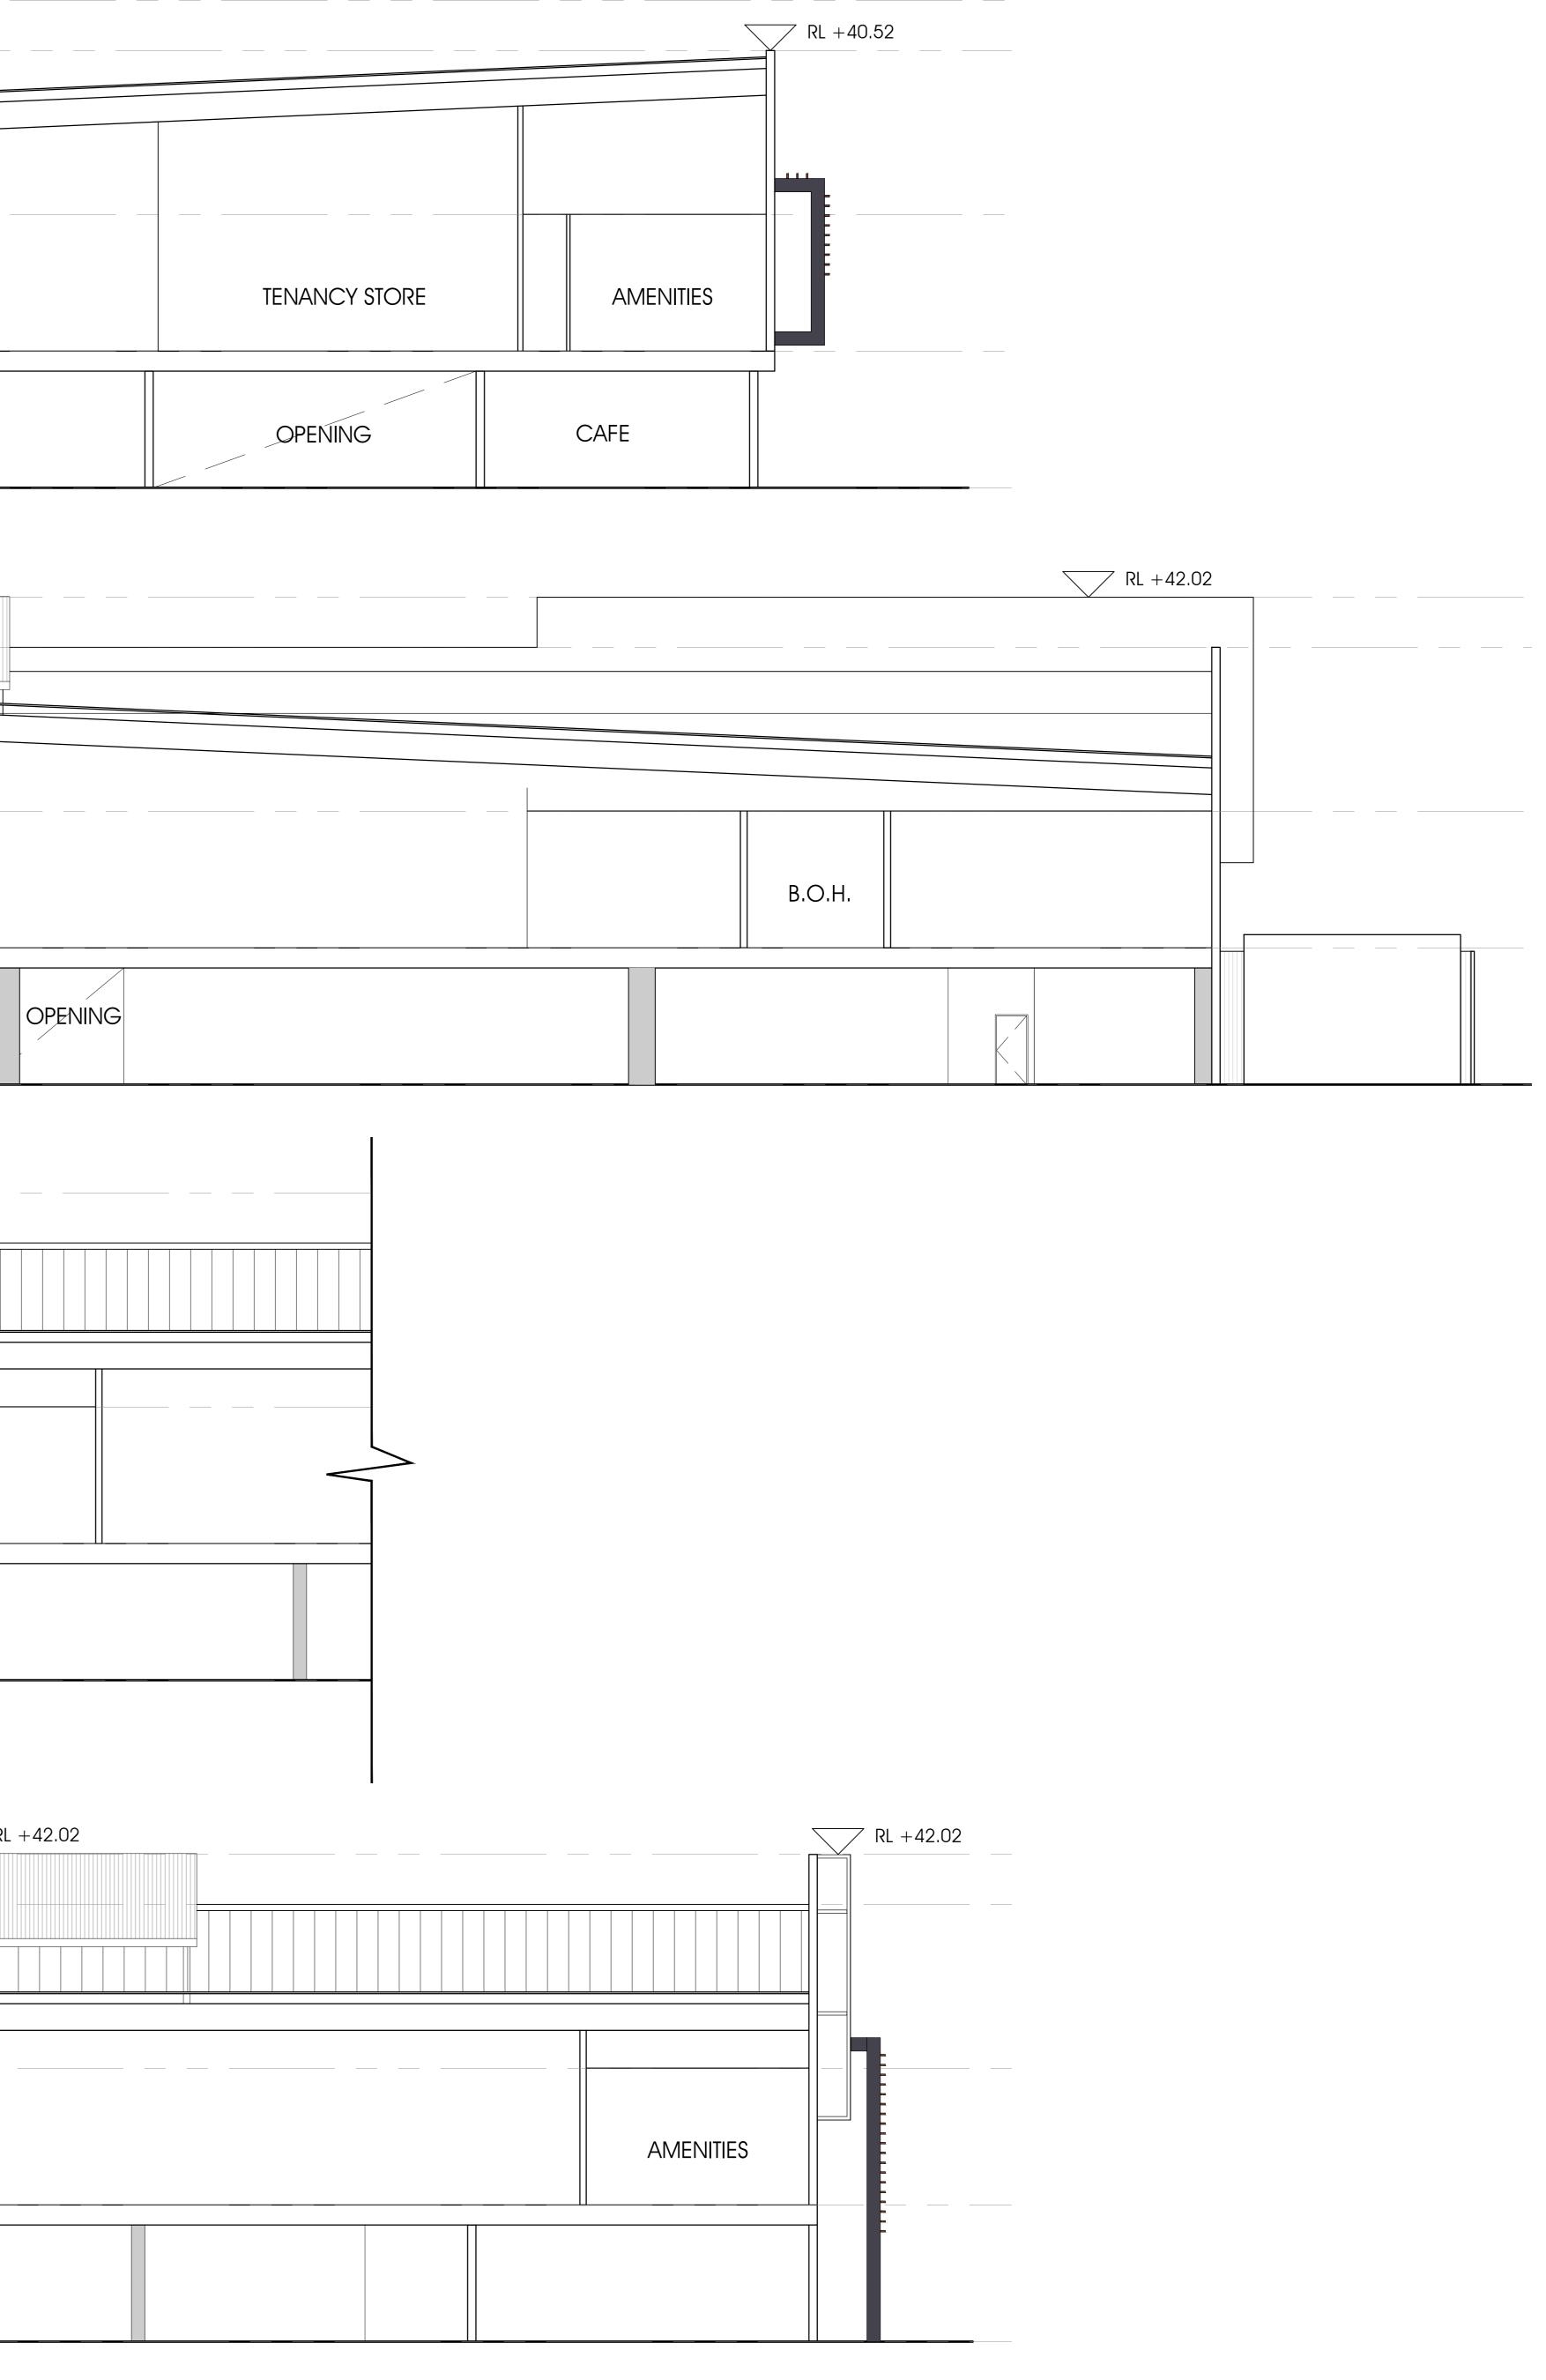

REV P17

|                                    |            | RL +42.02                             |
|------------------------------------|------------|---------------------------------------|
| ANCY                               |            | SUPERMARKET<br>FFL + 31.50<br>TENANCY |
| +40.52                             |            | FFL +27.40                            |
| TENANCY MALL                       | S          | SUPERMARKET                           |
| OPENING<br>FFL +27.40              |            | CAR PARKING                           |
| RL +41.3                           |            |                                       |
| -T FFL +31.50                      | BACK OF HC | >USE                                  |
| FFL +27.40                         |            |                                       |
|                                    |            |                                       |
|                                    | SUPER      | RMARKET                               |
| CAR PARKING                        |            |                                       |
| 04 SECTION C-C (CONT'D)<br>- 1:100 |            |                                       |

PROJECT KAUFLAND FORESTVILLE 10 ANZAC HIGHWAY FORESTVILLE, SA

DRAWING SECTIONS - SHEET 1 PROJECT No S1171802 DATE DEC 2018 DRAWN DA

E, SA Studio 117 accepts no responsibility for any costs, losses, claims howsoever arising from these drawings, specifications and related documents unless there is full compliance with the client and any authorised user of the following: 1. All boundaries, dimensions and levels are to be checked on site before construction and any discrepancies are to be reported to the Architect / Designer. 2. Partial Service: Any discrepancies with site or other information is to be advised to the Architect / Designer and direction or approval is to be sought before the implementation of the detail. 3. Block and site plans should be verified by a check boundary survey prior to commencement on site. 4. Do not scale this drawing. 5. For the purpose of coordination, all relevant parties must check this information prior to implementation and report any discrepancies to the Architect / Designer.

10 ANZAC HIGHWAY, FORESTVILLE SOUTH AUSTRALIA

DRAWING No TP-07

REV P13

| RL +42.02 |             |  |
|-----------|-------------|--|
|           |             |  |
|           |             |  |
|           | CAR PARKING |  |