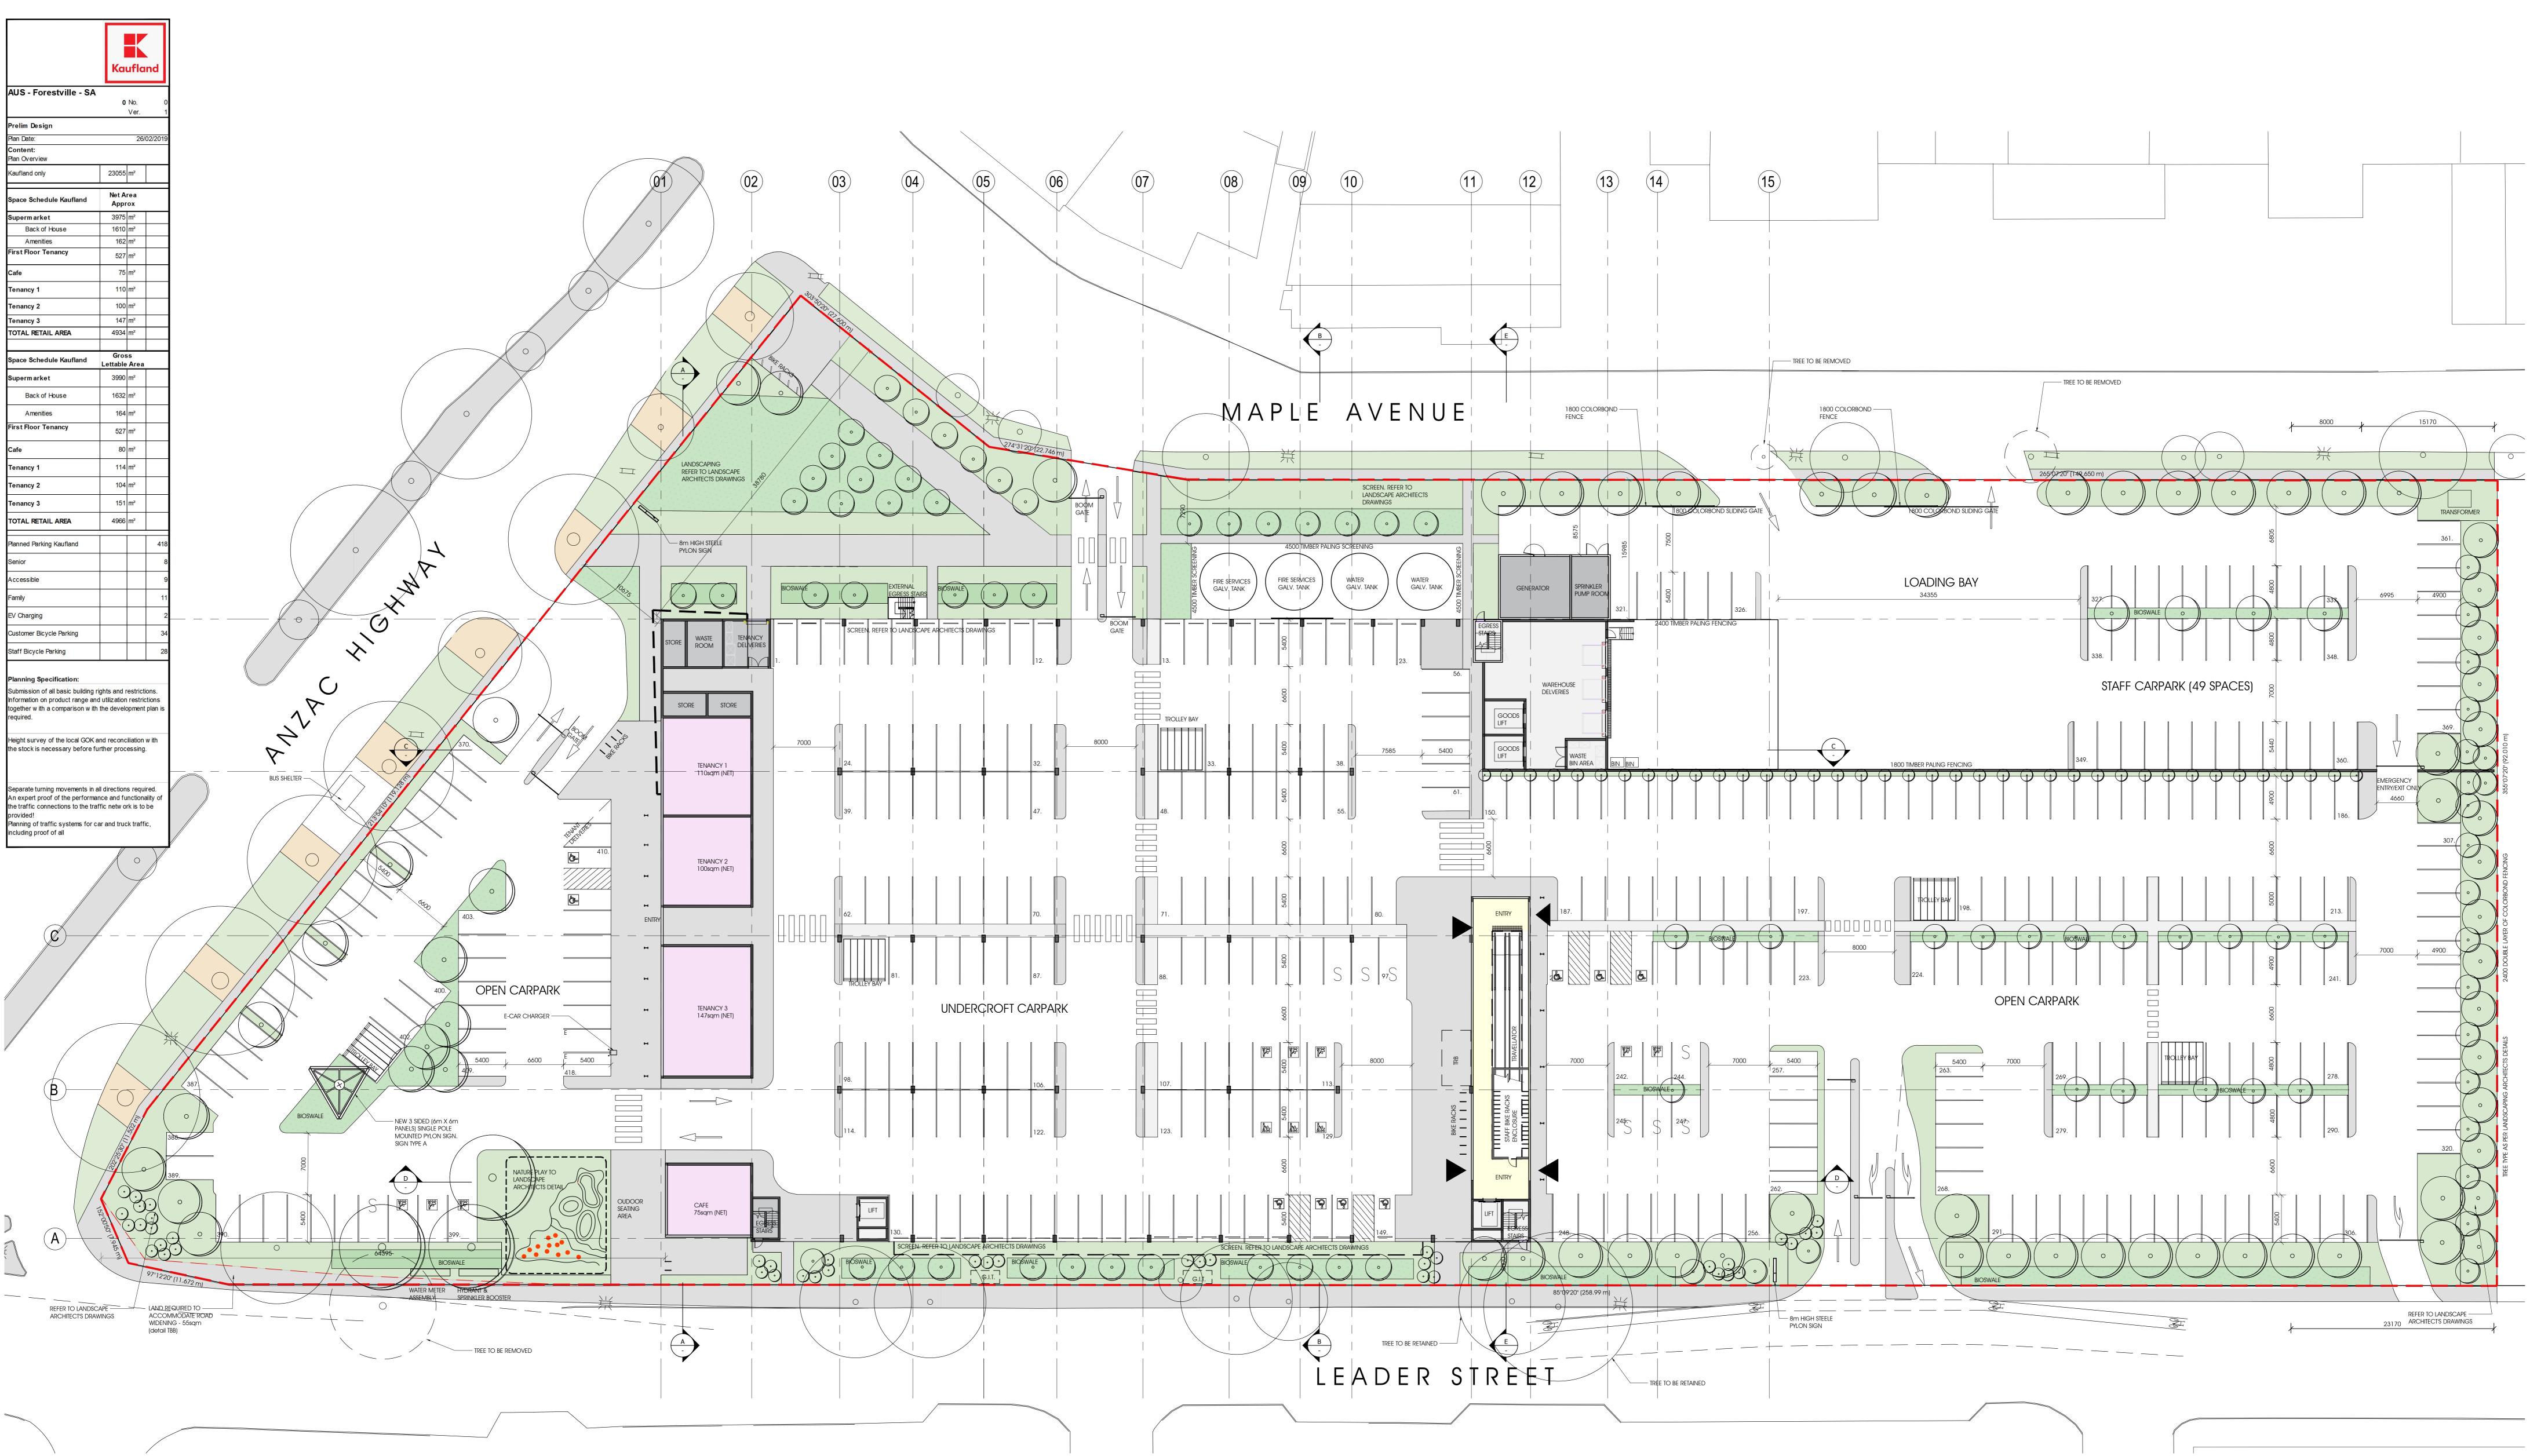

DRAWING LOCALITY PLAN

DATE DEC 2018

PROJECT No S1171802

DRAWN DA

|                                                                                                                                                                                                                                                                                                                                                                                                                                                                                                                    | Ka               | ufla        | nd      |  |
|--------------------------------------------------------------------------------------------------------------------------------------------------------------------------------------------------------------------------------------------------------------------------------------------------------------------------------------------------------------------------------------------------------------------------------------------------------------------------------------------------------------------|------------------|-------------|---------|--|
| AUS - Forestville - SA                                                                                                                                                                                                                                                                                                                                                                                                                                                                                             | 0                | No.<br>Ver. | (       |  |
| Prelim Design<br>Plan Date:                                                                                                                                                                                                                                                                                                                                                                                                                                                                                        |                  |             | 02/2019 |  |
| Content:<br>Plan Overview                                                                                                                                                                                                                                                                                                                                                                                                                                                                                          |                  | 20/         | 02/2018 |  |
| Kaufland only                                                                                                                                                                                                                                                                                                                                                                                                                                                                                                      | 23055            | m²          |         |  |
| Space Schedule Kaufland                                                                                                                                                                                                                                                                                                                                                                                                                                                                                            | NetA<br>Appr     |             |         |  |
| Supermarket                                                                                                                                                                                                                                                                                                                                                                                                                                                                                                        | 3975             |             |         |  |
| Back of House<br>Amenities                                                                                                                                                                                                                                                                                                                                                                                                                                                                                         | 1610<br>162      |             |         |  |
| First Floor Tenancy                                                                                                                                                                                                                                                                                                                                                                                                                                                                                                | 527              |             |         |  |
| Cafe                                                                                                                                                                                                                                                                                                                                                                                                                                                                                                               | 75               | m²          |         |  |
| Tenancy 1                                                                                                                                                                                                                                                                                                                                                                                                                                                                                                          | 110              |             |         |  |
| Tenancy 2                                                                                                                                                                                                                                                                                                                                                                                                                                                                                                          | 100              |             |         |  |
| Tenancy 3                                                                                                                                                                                                                                                                                                                                                                                                                                                                                                          | 100              | 1000        |         |  |
| TOTAL RETAIL AREA                                                                                                                                                                                                                                                                                                                                                                                                                                                                                                  | 4934             | m²          |         |  |
|                                                                                                                                                                                                                                                                                                                                                                                                                                                                                                                    |                  |             |         |  |
| Space Schedule Kaufland                                                                                                                                                                                                                                                                                                                                                                                                                                                                                            | Gros<br>Lettable |             |         |  |
| Supermarket                                                                                                                                                                                                                                                                                                                                                                                                                                                                                                        | 3990             | m²          |         |  |
| Back of House                                                                                                                                                                                                                                                                                                                                                                                                                                                                                                      | 1632             | m²          |         |  |
| Amenities                                                                                                                                                                                                                                                                                                                                                                                                                                                                                                          | 164              | m²          |         |  |
| First Floor Tenancy                                                                                                                                                                                                                                                                                                                                                                                                                                                                                                | 527              | m²          |         |  |
| Cafe                                                                                                                                                                                                                                                                                                                                                                                                                                                                                                               | 80               | m²          |         |  |
| Tenancy 1                                                                                                                                                                                                                                                                                                                                                                                                                                                                                                          | 114              |             |         |  |
| Tenancy 2                                                                                                                                                                                                                                                                                                                                                                                                                                                                                                          | 104              |             |         |  |
| Tenancy 3                                                                                                                                                                                                                                                                                                                                                                                                                                                                                                          | 151              |             |         |  |
| TOTAL RETAIL AREA                                                                                                                                                                                                                                                                                                                                                                                                                                                                                                  | 4966             | m²          |         |  |
| Planned Parking Kaufland                                                                                                                                                                                                                                                                                                                                                                                                                                                                                           |                  |             | 41      |  |
| Senior                                                                                                                                                                                                                                                                                                                                                                                                                                                                                                             |                  |             | 1       |  |
| Accessible                                                                                                                                                                                                                                                                                                                                                                                                                                                                                                         |                  |             | 1       |  |
| Family                                                                                                                                                                                                                                                                                                                                                                                                                                                                                                             |                  |             | 1       |  |
| EV Charging                                                                                                                                                                                                                                                                                                                                                                                                                                                                                                        |                  |             |         |  |
| Customer Bicycle Parking                                                                                                                                                                                                                                                                                                                                                                                                                                                                                           |                  |             | 3       |  |
| Staff Bicycle Parking                                                                                                                                                                                                                                                                                                                                                                                                                                                                                              |                  |             | 2       |  |
| Planning Specification:     Submission of all basic building rights and restrictions.     Information on product range and utilization restrictions together with a comparison with the development plan is required.     Height survey of the local GOK and reconciliation with the stock is necessary before further processing.     Separate turning movements in all directions required.     An expert proof of the performance and functionality of the traffic connections to the traffic netw ork is to be |                  |             |         |  |
| provided!<br>Planning of traffic systems for ca<br>including proof of all                                                                                                                                                                                                                                                                                                                                                                                                                                          |                  |             |         |  |

SCALE @ AO

1:500

DRAWING No TP-01

REV P23

01 GROUND FLOOR PLAN - OPTION 4 - 1:250

PROJECT KAUFLAND FORESTVILLE 10 ANZAC HIGHWAY FORESTVILLE, SA

K

Kaufland

DRAWING SITE PLAN AND GROUND FLOOR PLAN

PROJECT No S1171802

DATE DEC 2018 DRAWN DA

Kaufland

111

01 WEST ELEVATION - ANZAC HIGHWAY - 1:100

DRAWING Elevations - Sheet 1

PROJECT No S1171802 DATE DEC 2018