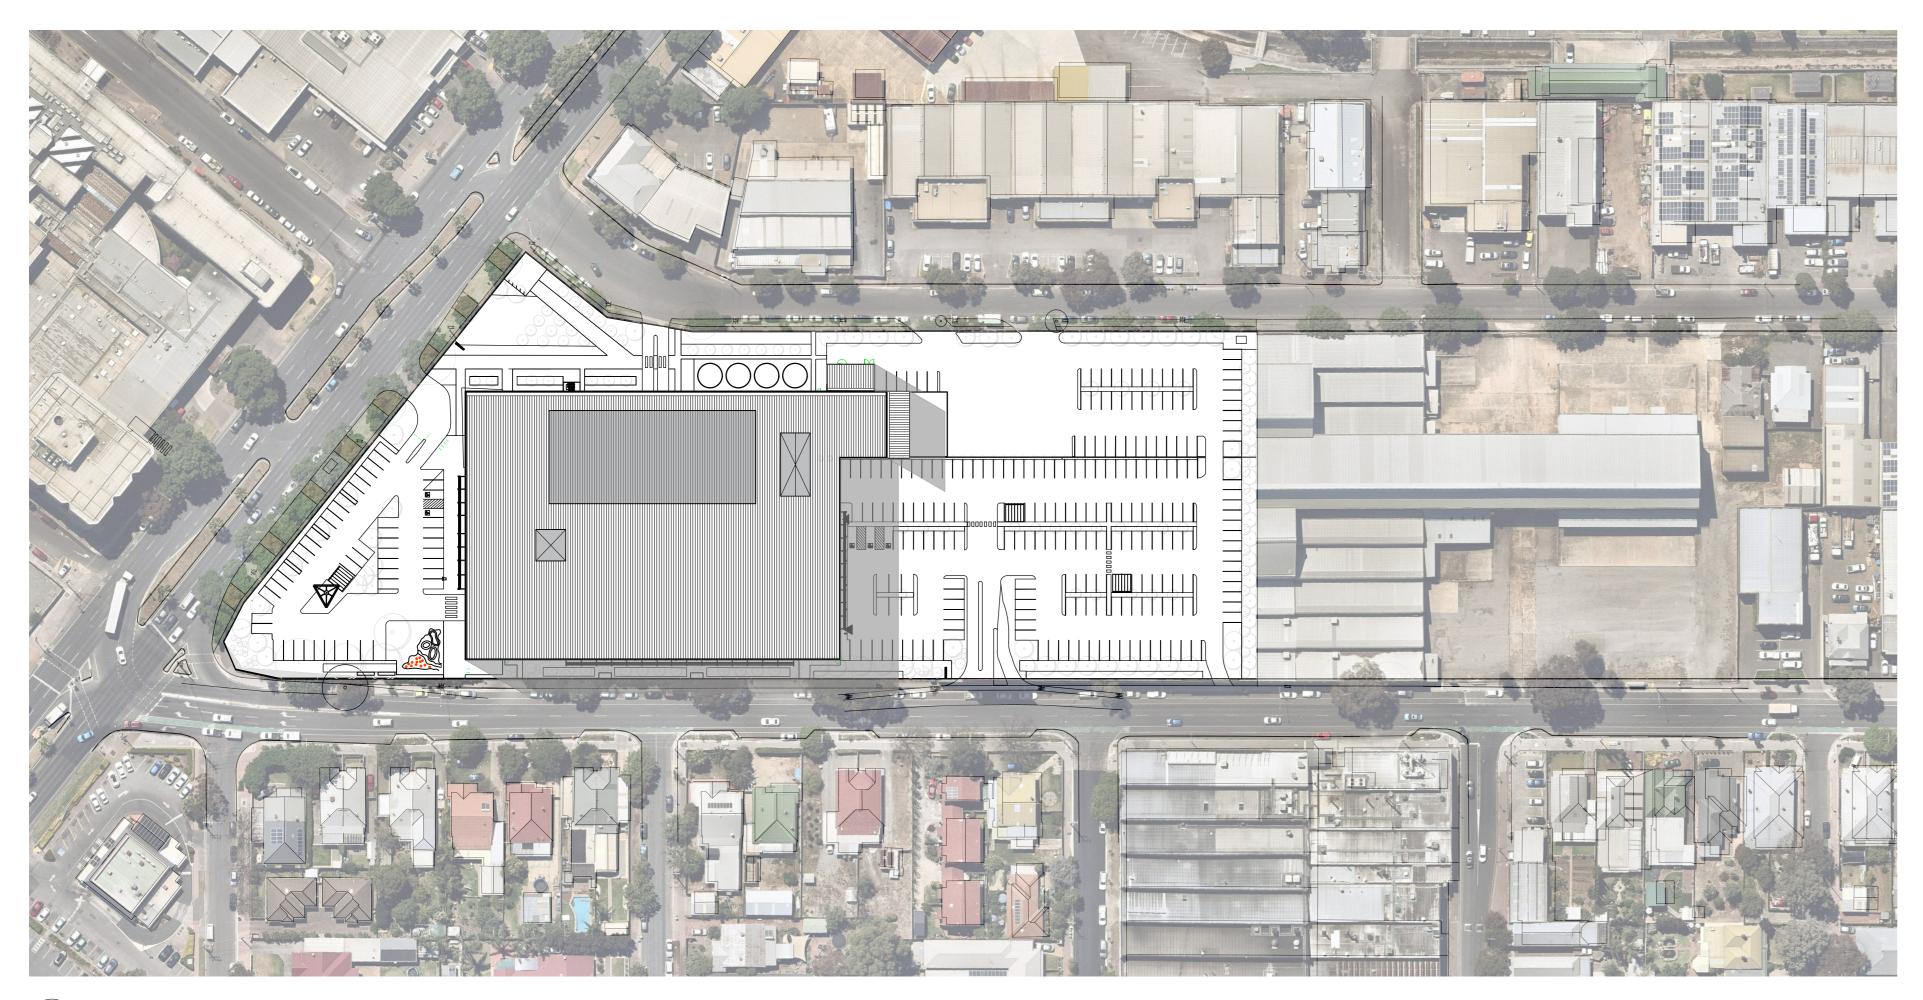

SCALE @ AO

1:500

DRAWING No TP-01

REV P23

01 GROUND FLOOR PLAN - OPTION 4 - 1:250

PROJECT KAUFLAND FORESTVILLE 10 ANZAC HIGHWAY FORESTVILLE, SA

K

Kaufland

DRAWING SITE PLAN AND GROUND FLOOR PLAN

PROJECT No S1171802

DATE DEC 2018 DRAWN DA

Kaufland

111

01 WEST ELEVATION - ANZAC HIGHWAY - 1:100

DRAWING Elevations - Sheet 1

PROJECT No S1171802 DATE DEC 2018