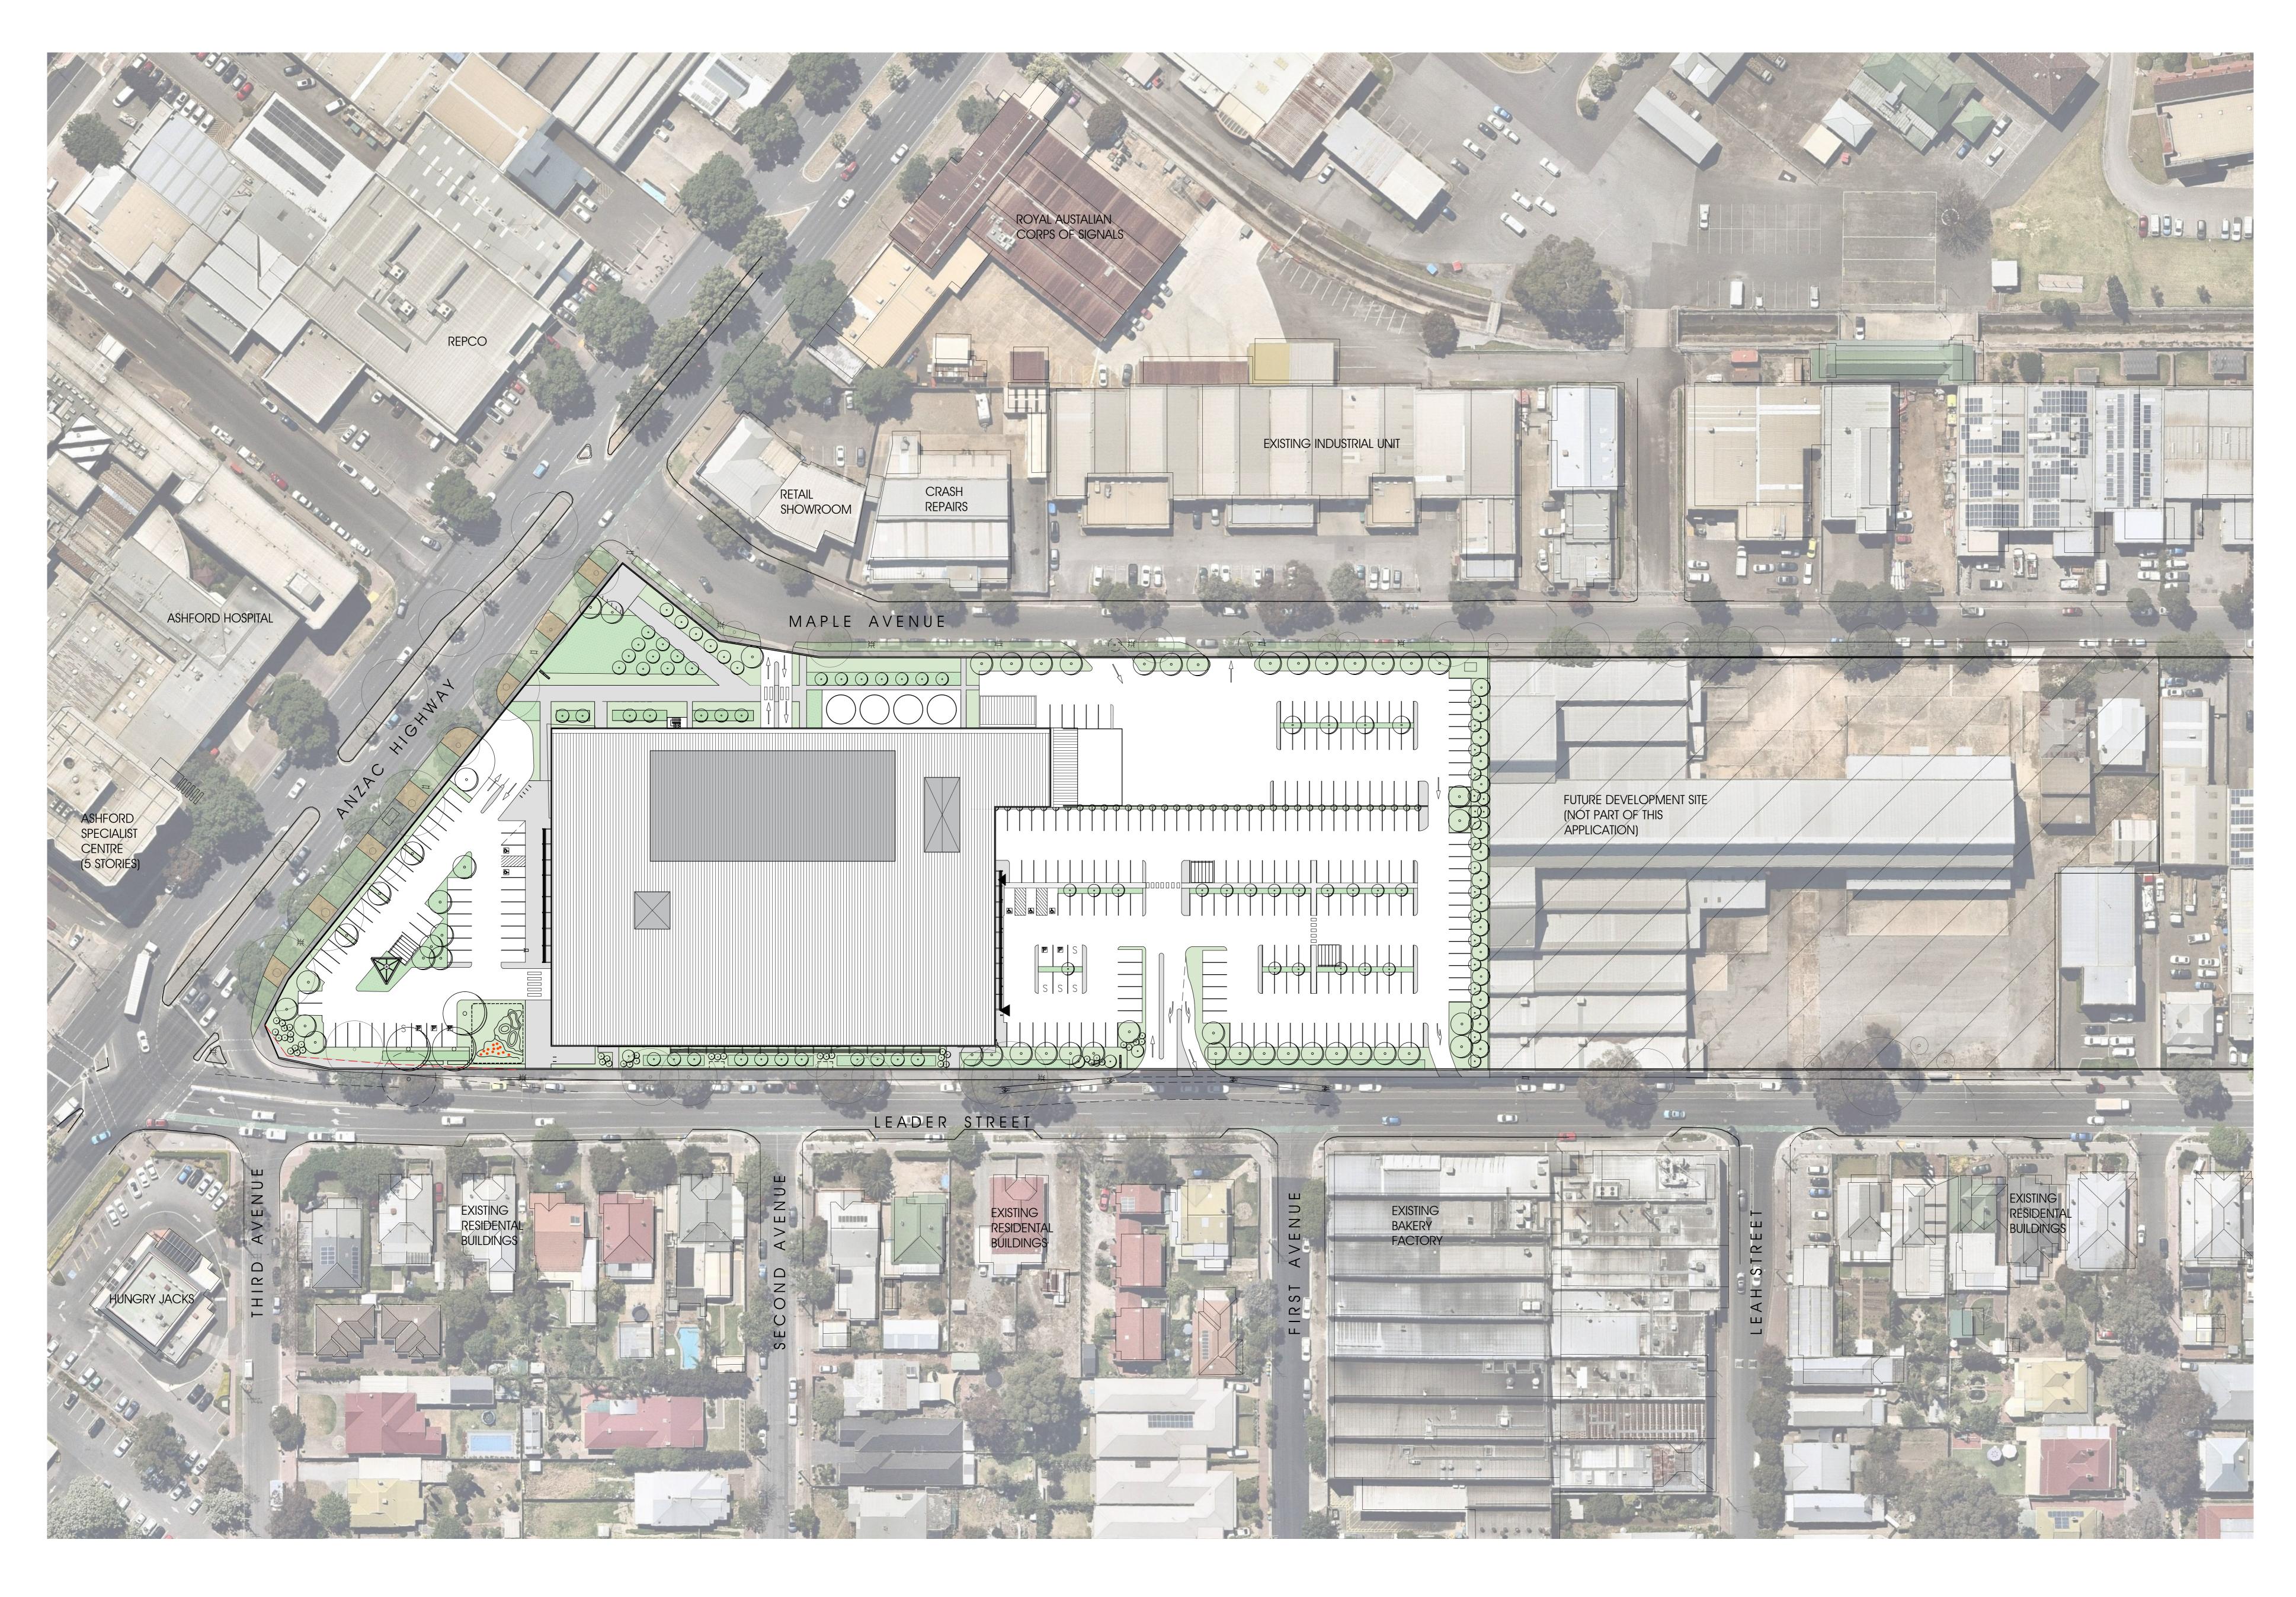

SCALE @ AO

1:500

DRAWING No TP-01

REV P23

01 GROUND FLOOR PLAN - OPTION 4 - 1:250

PROJECT KAUFLAND FORESTVILLE 10 ANZAC HIGHWAY FORESTVILLE, SA

K

Kaufland

DRAWING SITE PLAN AND GROUND FLOOR PLAN

PROJECT No S1171802

DATE DEC 2018 DRAWN DA

Kaufland

111

01 WEST ELEVATION - ANZAC HIGHWAY - 1:100

DRAWING Elevations - Sheet 1

PROJECT No S1171802 DATE DEC 2018