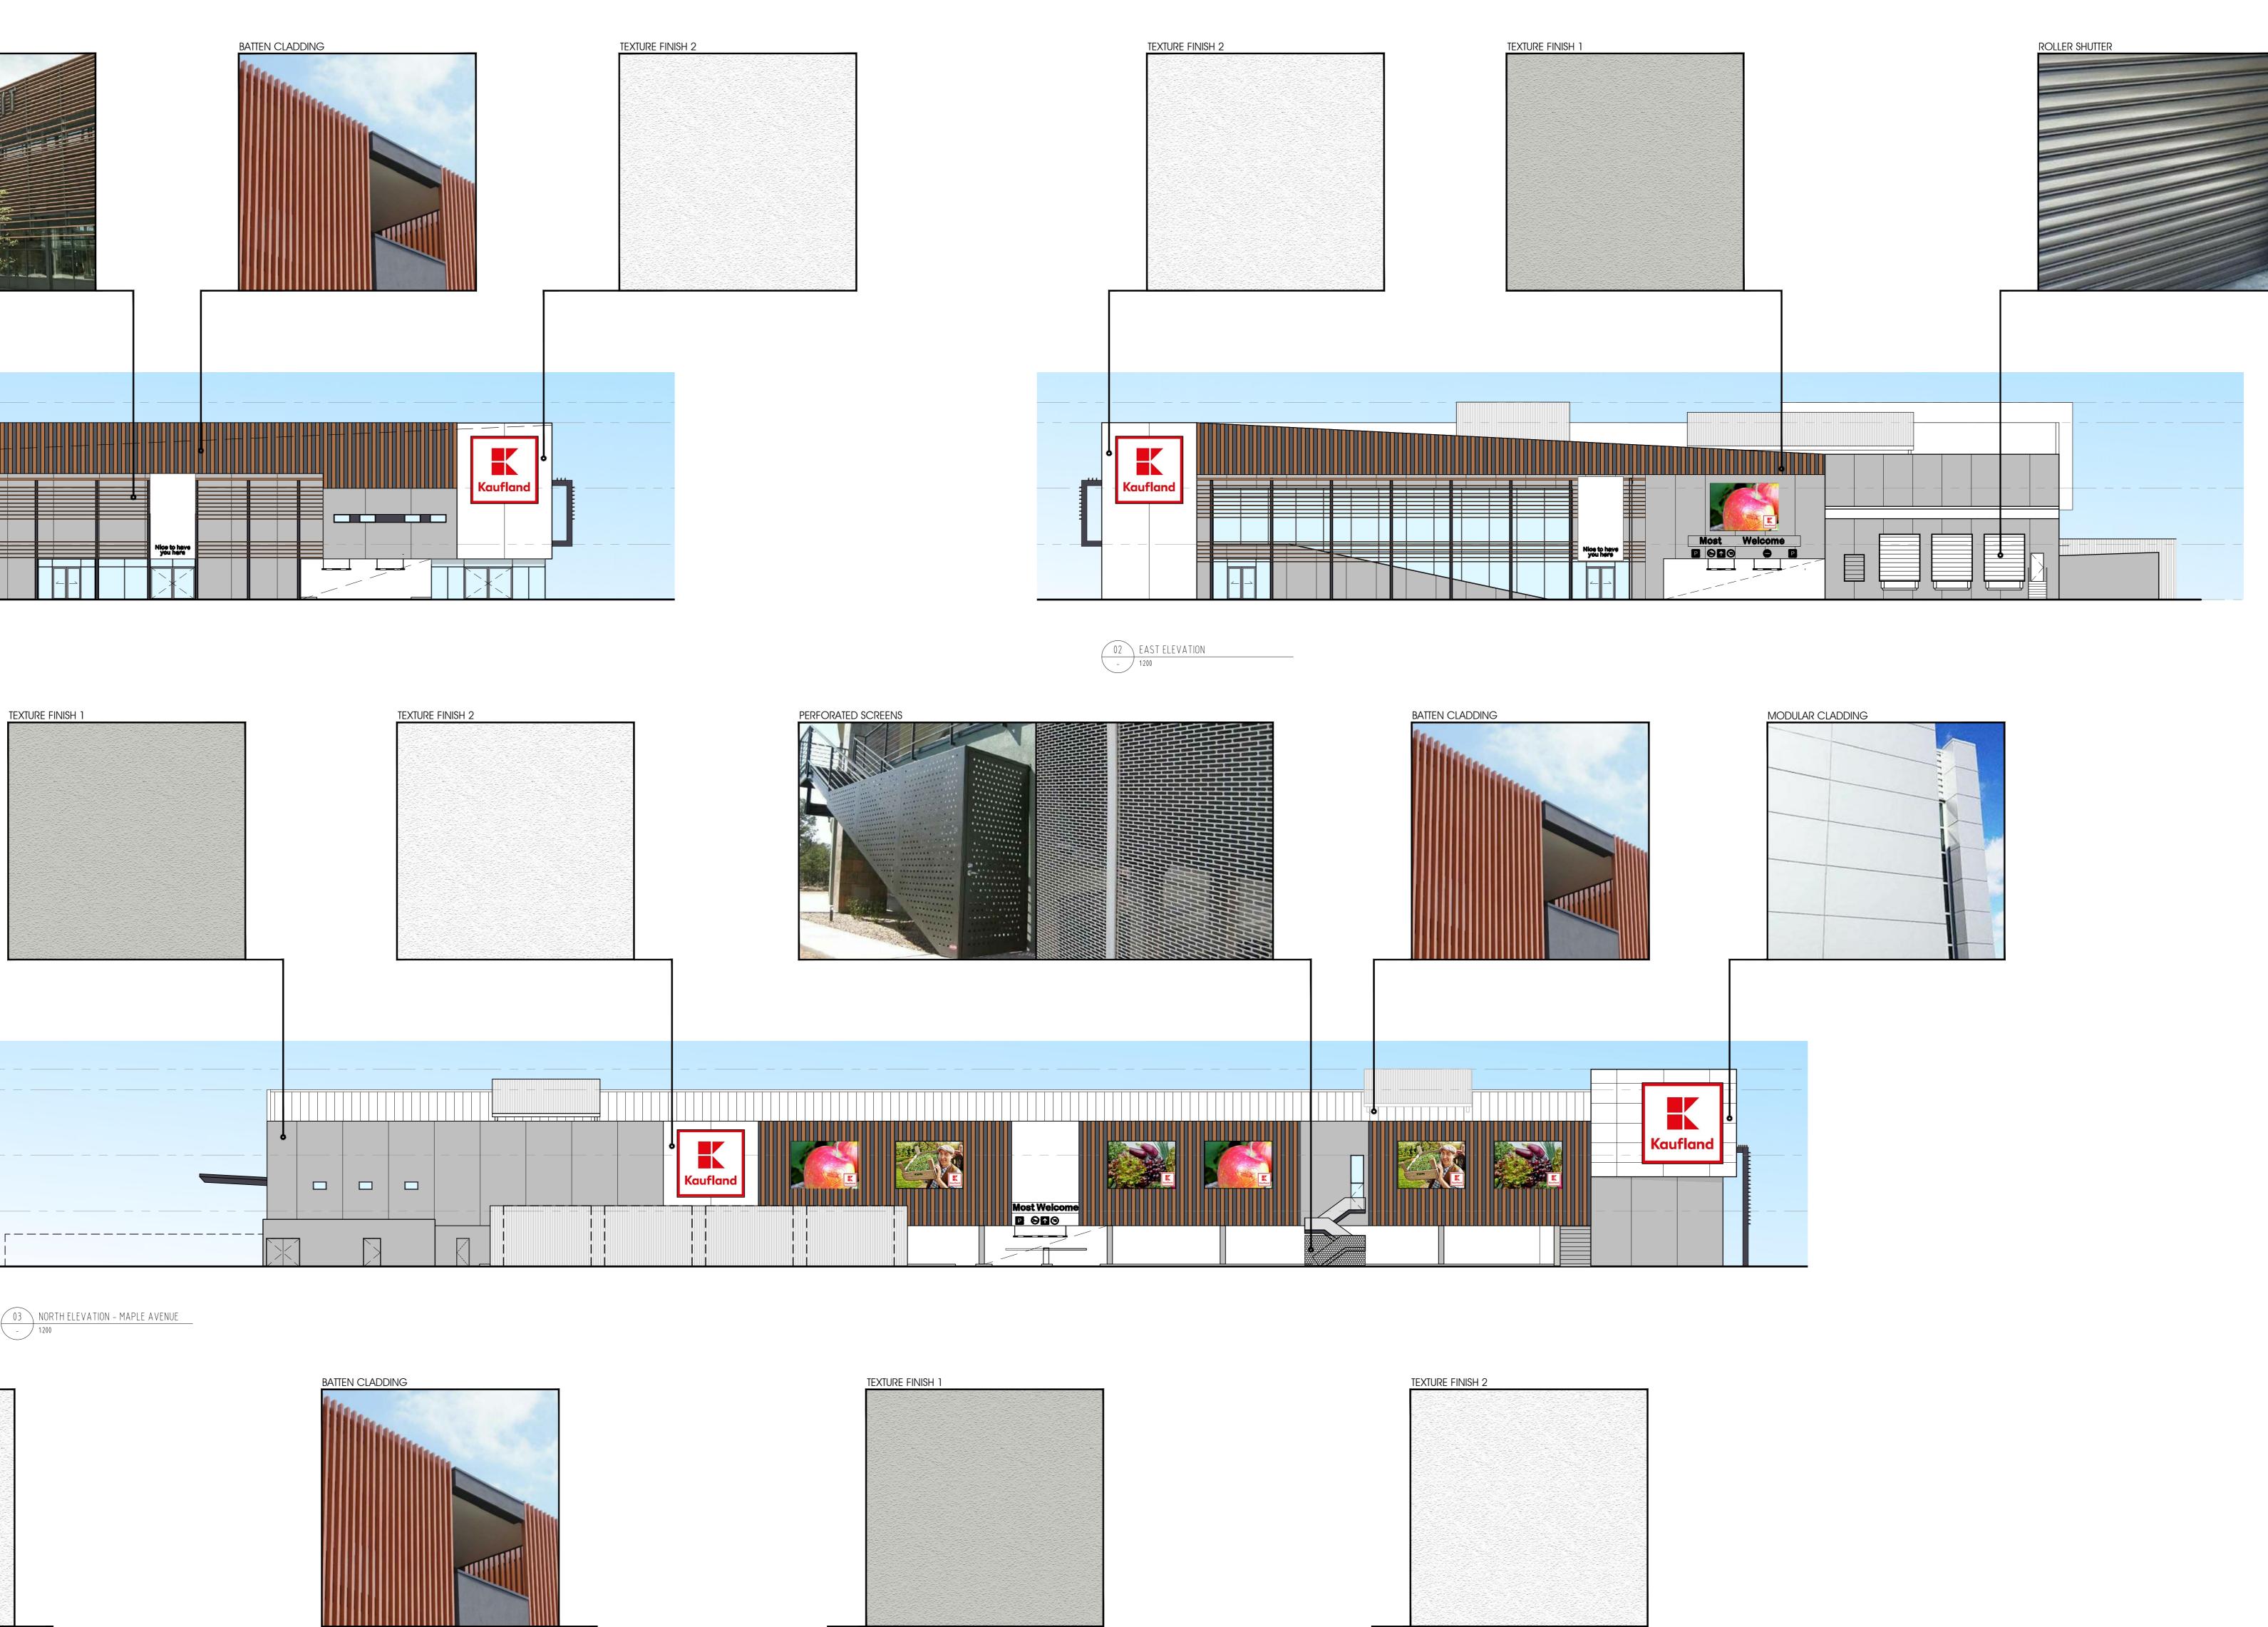

### DRAWING BUILDING MATERIALS

PROJECT No S1171802 DATE DEC 2018

DRAWN DA

Studio 117 accepts no responsibility for any costs, losses, claims howsoever arising from these drawings, specifications and related documents unless there is full compliance with the client and any authorised user of the following: 1. All boundaries, dimensions and levels are to be checked on site before construction and any discrepancies are to be reported to the Architect / Designer. 2. Partial Service: Any discrepancies with site or other information is to be advised to the Architect / Designer and direction or approval is to be sought before the implementation of the detail. 3. Block and site plans should be verified by a check boundary survey prior to commencement on site. 4. Do not scale this drawing. 5. For the purpose of coordination, all relevant parties must check this information prior to implementation and report any discrepancies to the Architect / Designer.