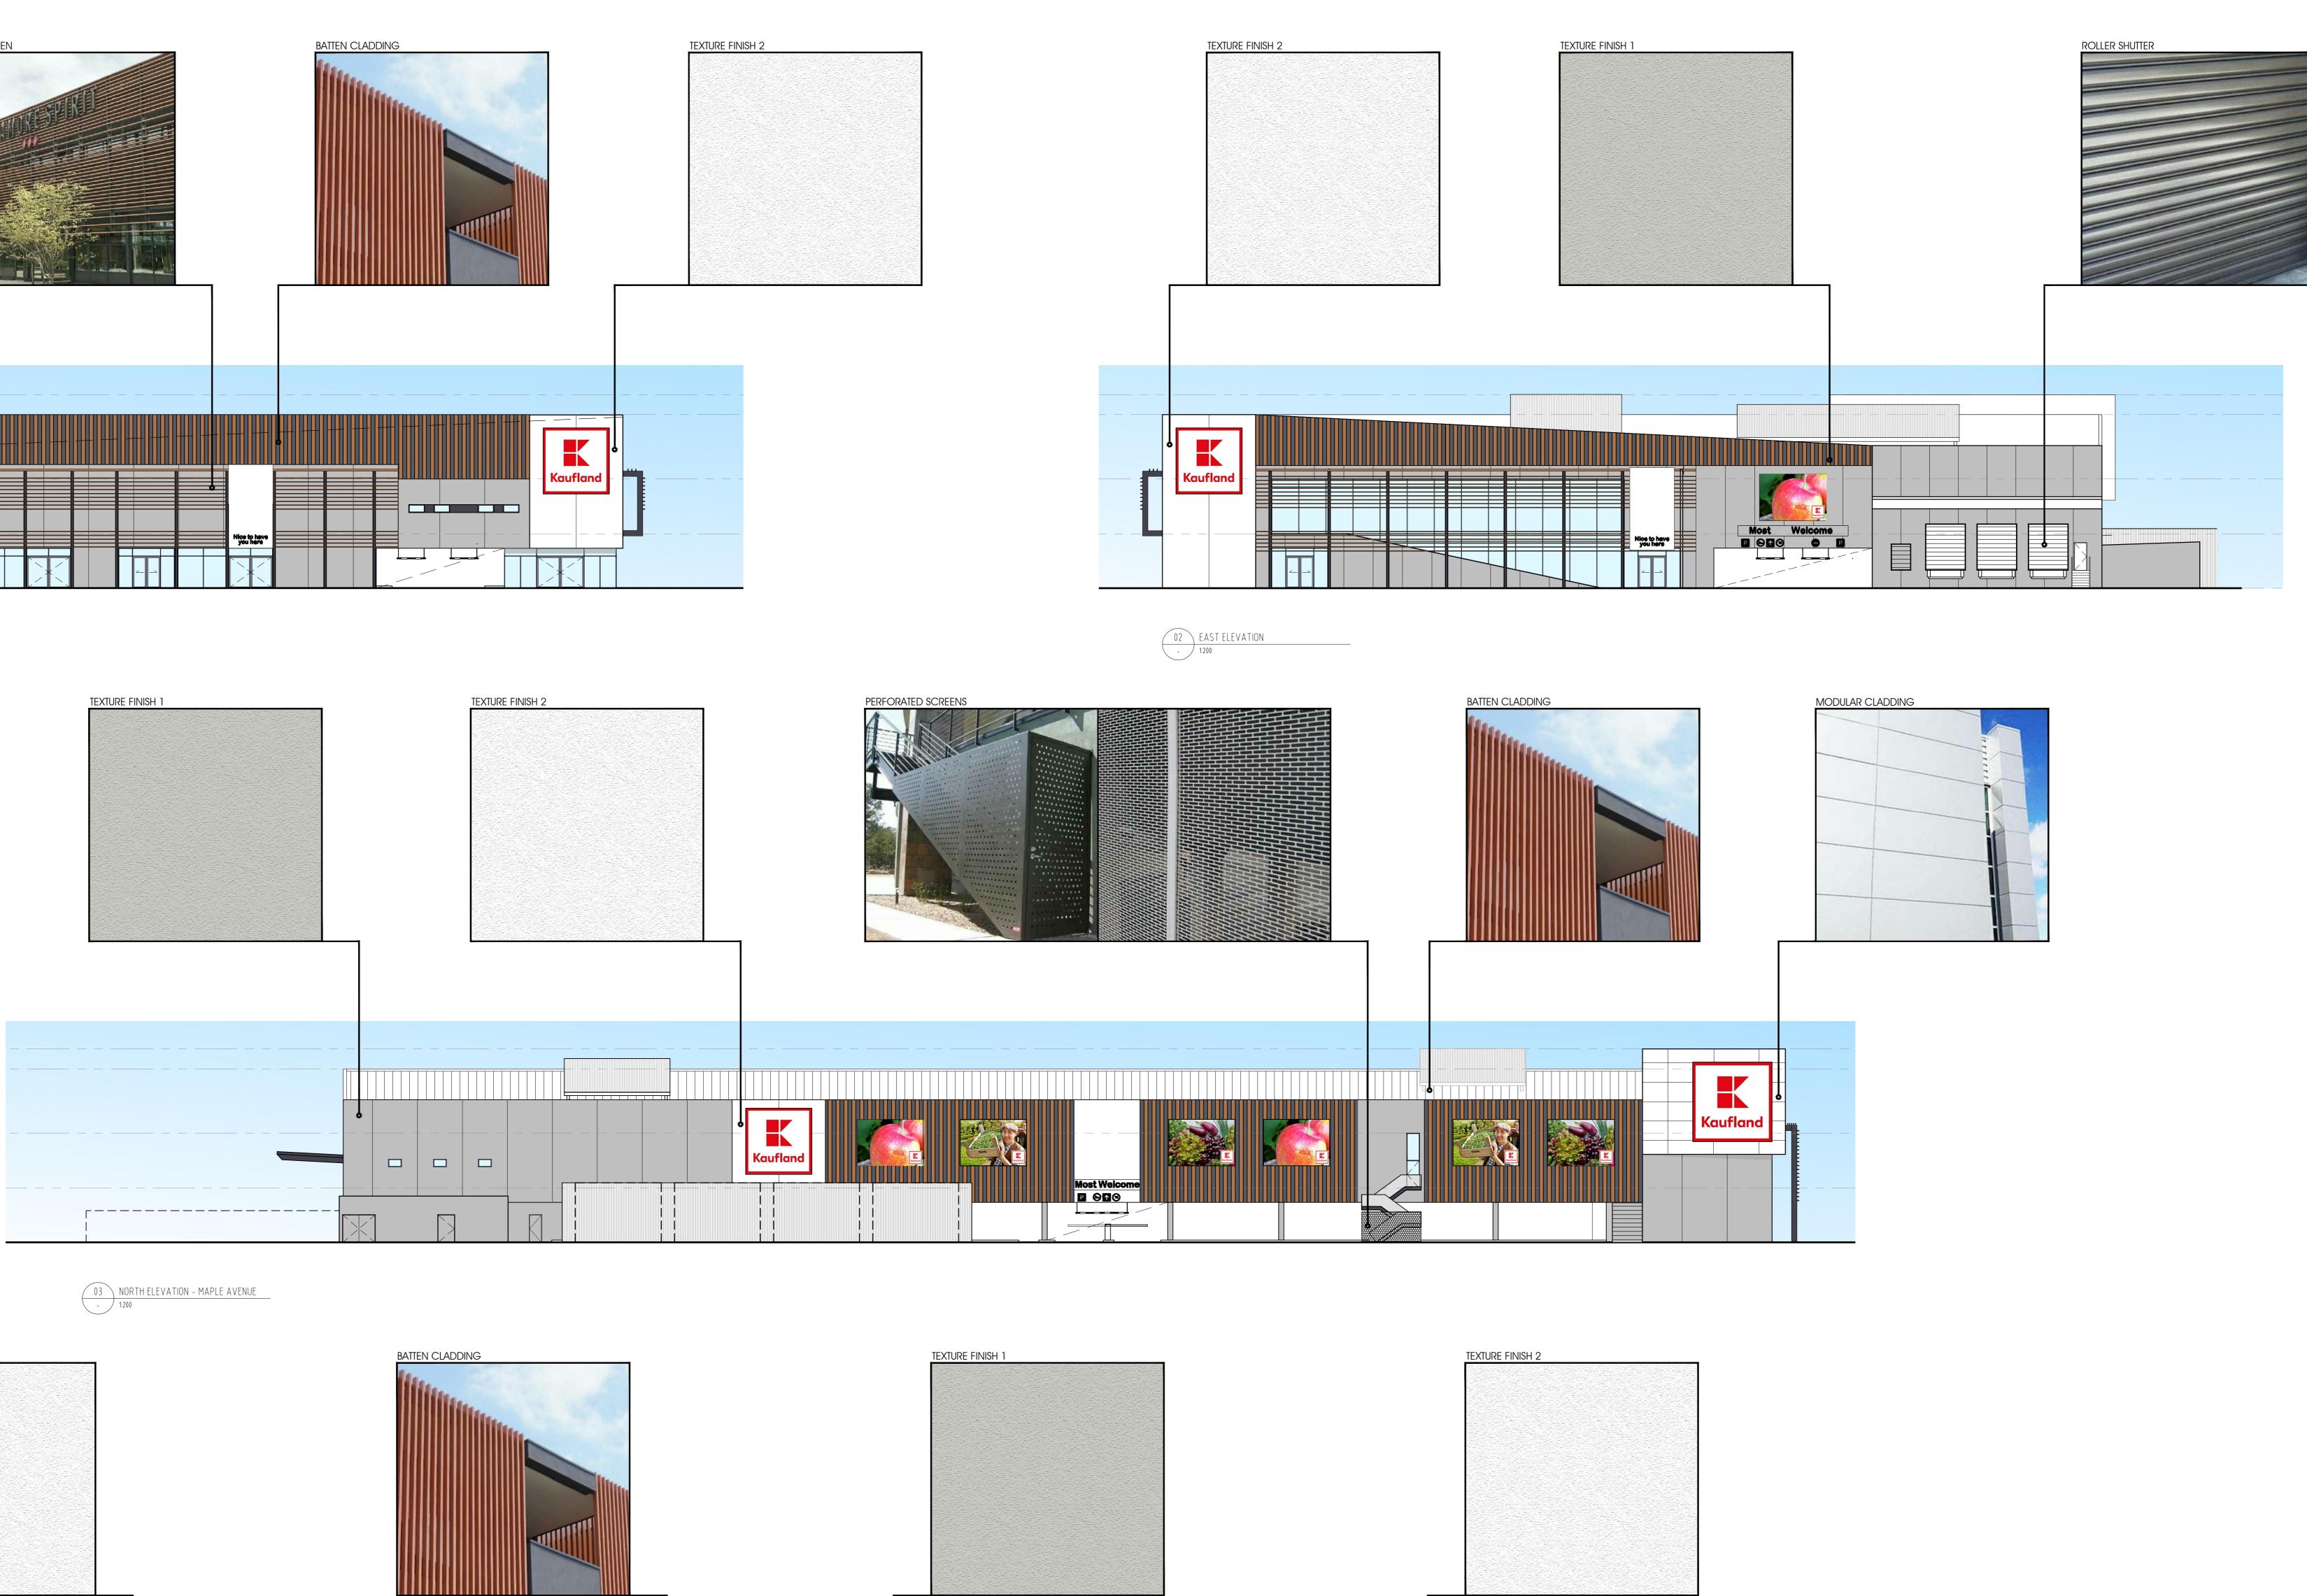

### DRAWING BUILDING MATERIALS

PROJECT No S1171802 DATE DEC 2018

DRAWN DA

Studio 117 accepts no responsibility for any costs, losses, claims howsoever arising from these drawings, specifications and related documents unless there is full compliance with the client and any authorised user of the following: 1. All boundaries, dimensions and levels are to be checked on site before construction and any discrepancies are to be reported to the Architect / Designer. 2. Partial Service: Any discrepancies with site or other information is to be advised to the Architect / Designer and direction or approval is to be sought before the implementation of the detail. 3. Block and site plans should be verified by a check boundary survey prior to commencement on site. 4. Do not scale this drawing. 5. For the purpose of coordination, all relevant parties must check this information prior to implementation and report any discrepancies to the Architect / Designer.