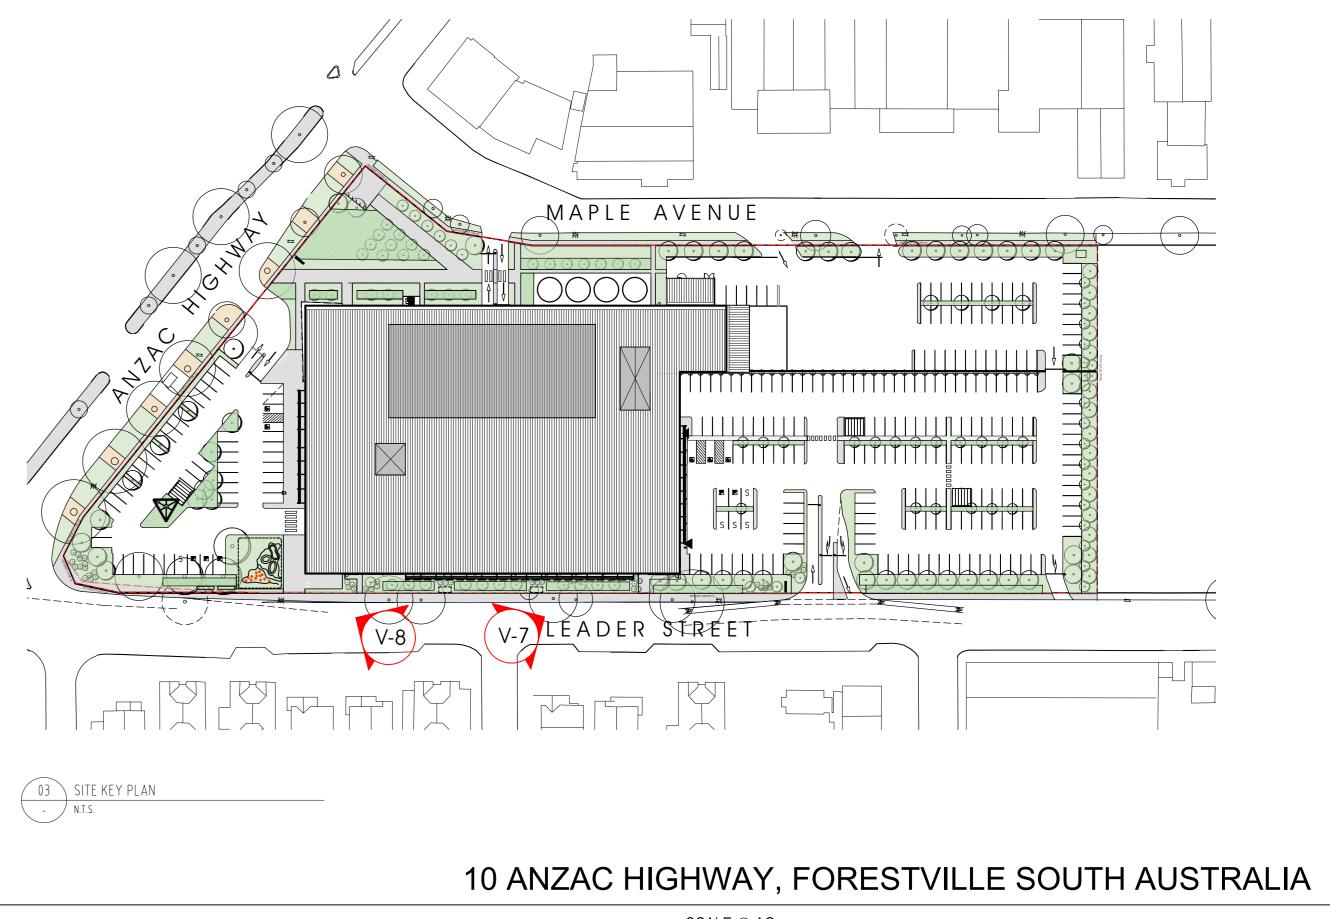

10 ANZAC HIGHWAY, FORESTVILLE SOUTH AUSTRALIA

CHECKED CD

Studio 117 accepts no responsibility for any costs, losses, claims howsoever arising from these drawings, specifications and related documents unless there is full compliance with the client and any authorised user of the following: 1. All boundaries, dimensions and levels are to be checked on site before construction and any discrepancies are to be reported to the Architect / Designer. 2. Partial Service: Any discrepancies with site or other information is to be advised to the Architect / Designer. 3. Block and site plans should be verified by a check boundary survey prior to commencement on site. 4. Do not scale this drawing. 5. For the purpose of coordination, all relevant parties must check this information prior to implementation and report any discrepancies to the Architect / Designer.

SCALE @ AO

1:500

DRAWING No TP-01

REV P23

01 GROUND FLOOR PLAN - OPTION 4 - 1:250

PROJECT KAUFLAND FORESTVILLE 10 ANZAC HIGHWAY FORESTVILLE, SA

K

Kaufland

DRAWING SITE PLAN AND GROUND FLOOR PLAN

PROJECT No S1171802

DATE DEC 2018 DRAWN DA

Kaufland

111

01 WEST ELEVATION - ANZAC HIGHWAY - 1:100

DRAWING Elevations - Sheet 1

PROJECT No S1171802 DATE DEC 2018