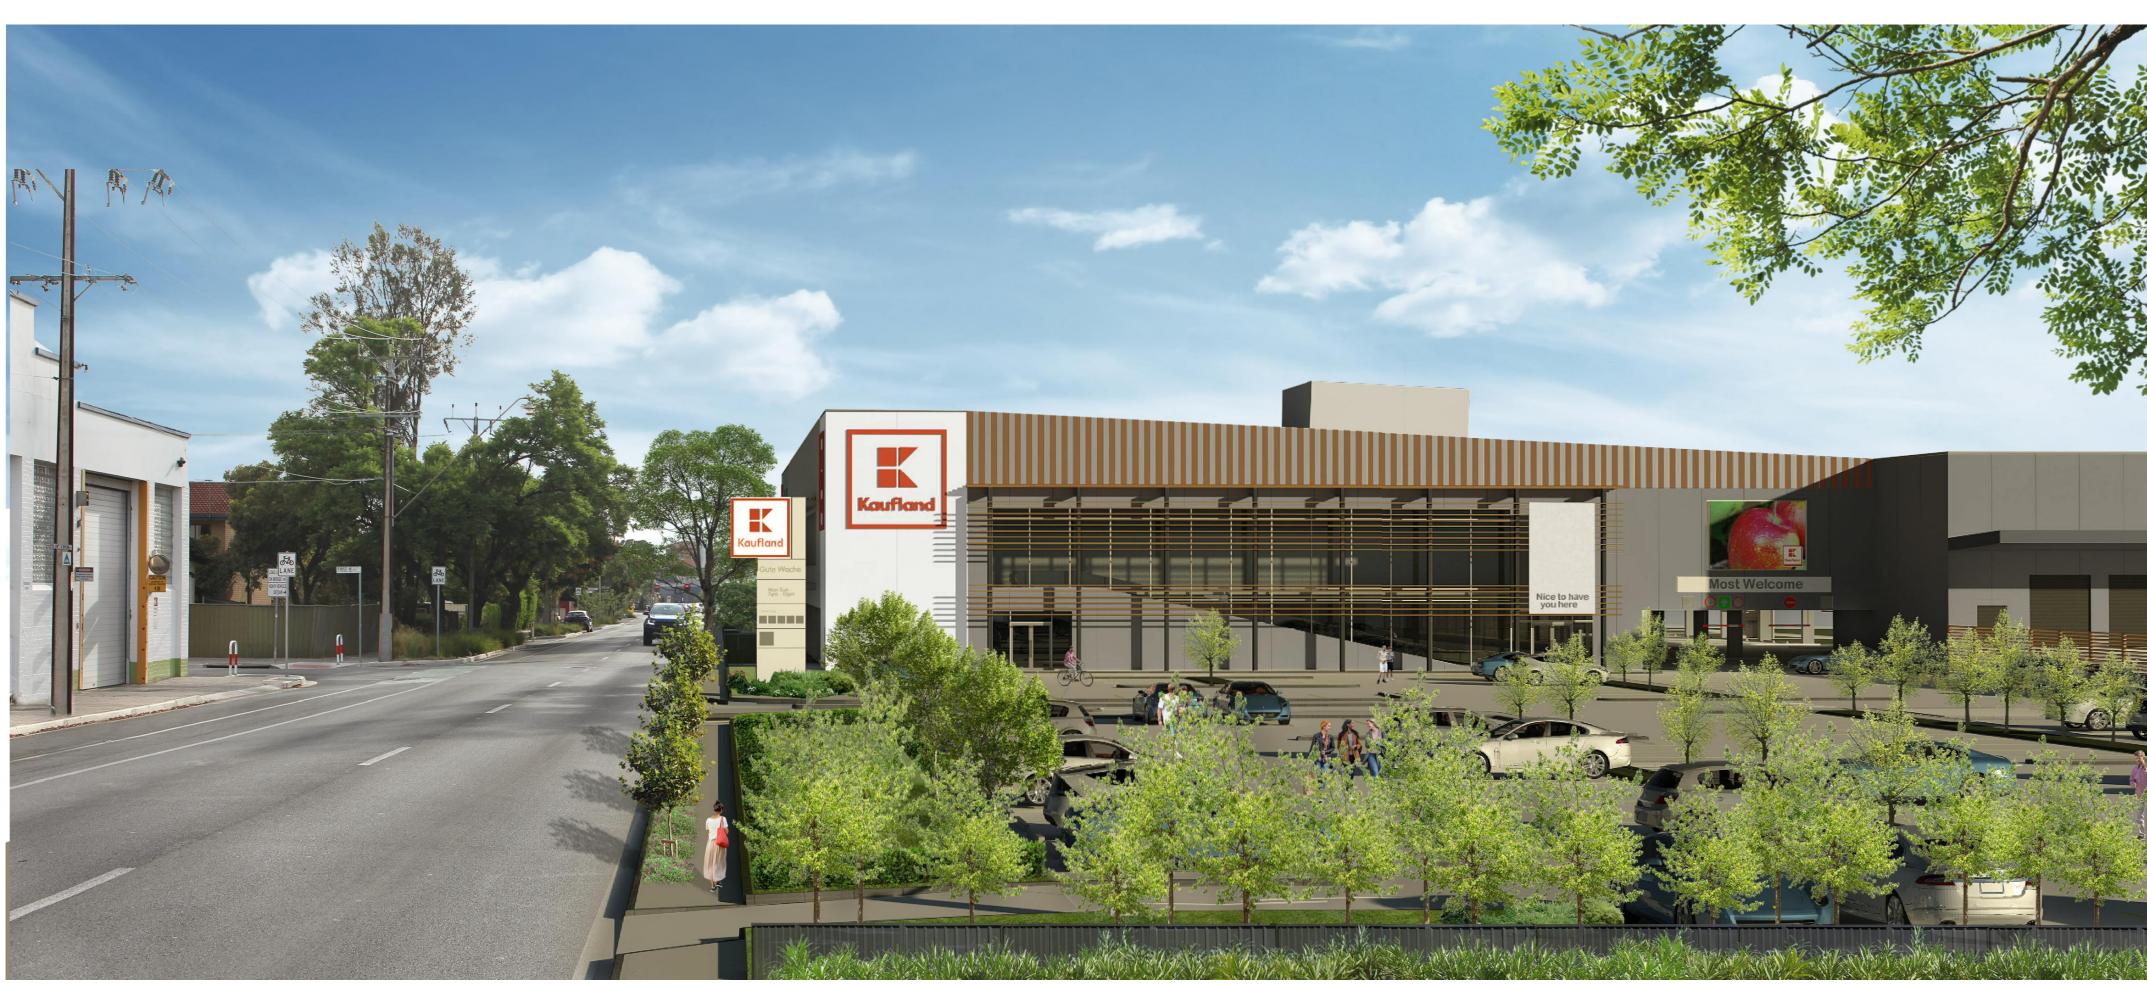

STUDIO 117

01 LEADER STREET - SOUTH ELEVATION (VIEW 7) - N.T.S. ARTIST'S IMPRESSION

02 LEADER STREET - SOUTH ELEVATION (VIEW 8) - N.T.S. ARTIST'S IMPRESSION

PROJECT KAUFLAND FORESTVILLE 10 ANZAC HIGHWAY FORESTVILLE, SA

DRAWING ARTIST IMPRESSIONS - SHEET 4 OF 6

PROJECT No S1171802

DATE APR 2019 DRAWN DA

Studio 117 accepts no responsibility for any costs, losses, claims howsoever arising from these drawings, specifications and related documents unless there is full compliance with the client and any authorised user of the following: 1. All boundaries, dimensions and levels are to be checked on site before construction and any discrepancies are to be reported to the Architect / Designer. 2. Partial Service: Any discrepancies with site or other information is to be advised to the Architect / Designer and direction or approval is to be sought before the implementation of the detail. 3. Block and site plans should be verified by a check boundary survey prior to commencement on site. 4. Do not scale this drawing. 5. For the purpose of coordination, all relevant parties must check this information prior to implementation and report any discrepancies to the Architect / Designer.