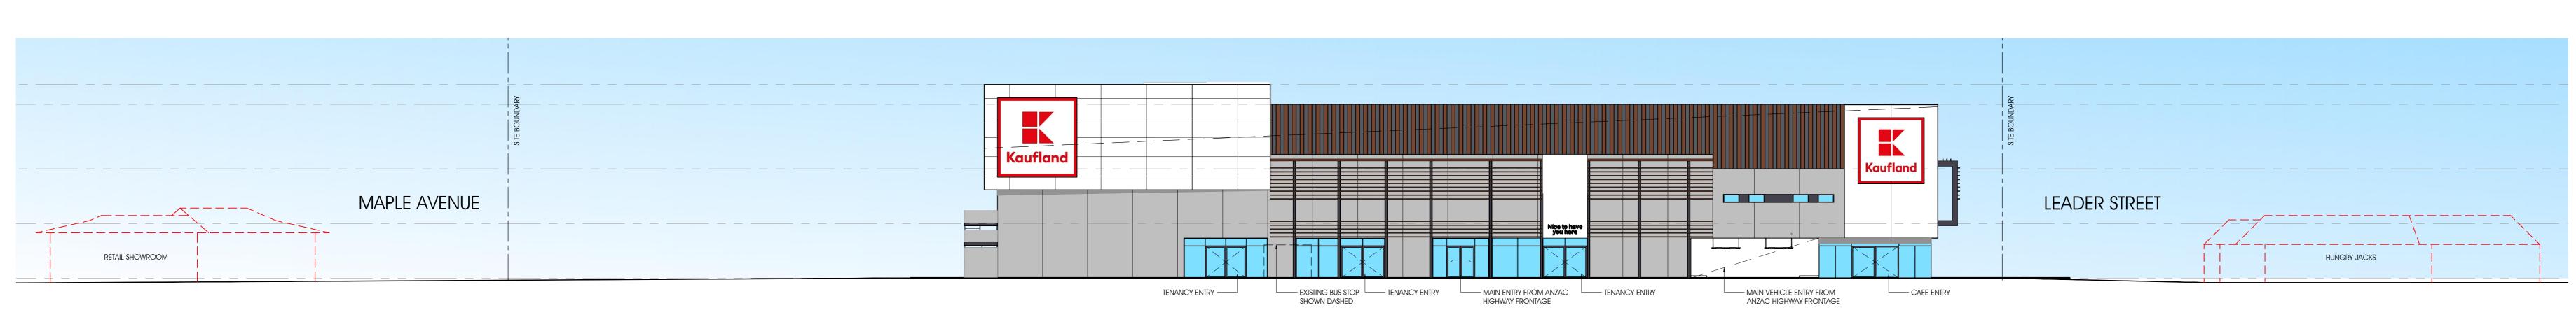

10 ANZAC HIGHWAY, FORESTVILLE SOUTH AUSTRALIA

DRAWING No TP-08

REV P14

01 STREETSCAPE ELEVATION (VIEW FROM ANZAC HIGHWAY) - 1:200

Studio 117 accepts no responsibility for any costs, losses, claims howsoever arising from these drawings, specifications and related documents unless there is full compliance with the client and any authorised user of the following: 1. All boundaries, dimensions and levels are to be checked on site before construction and any discrepancies are to be reported to the Architect / Designer. 2. Partial Service: Any discrepancies with site or other information is to be advised to the Architect / Designer. 2. Partial Service: Any discrepancies with site or other information is to be advised to the Architect / Designer and direction or approval is to be sought before the implementation of the detail. 3. Block and site plans should be verified by a check boundary survey prior to commencement on site. 4. Do not scale this drawing. 5. For the purpose of coordination, all relevant parties must check this information prior to implementation and report any discrepancies to the Architect / Designer.

02 PROPOSED SHADOW PLAN 12pm - APPROXIMATE SHADING EXTENT NTS SEPTEMBER EQUINOX

PROJECT No S1171802

DATE DEC 2018

DRAWN DA

04 SOUTH ELEVATION - LEADER STREET - 1:200

PRELIMINARY REV DATE P3 18.01.19 PRELIMINARY ISSUE P4 25.01.19 PRELIMINARY ISSUE P5 01.02.19 PRELIMINARY ISSUE P6 05.02.19 PRELIMINARY ISSUE