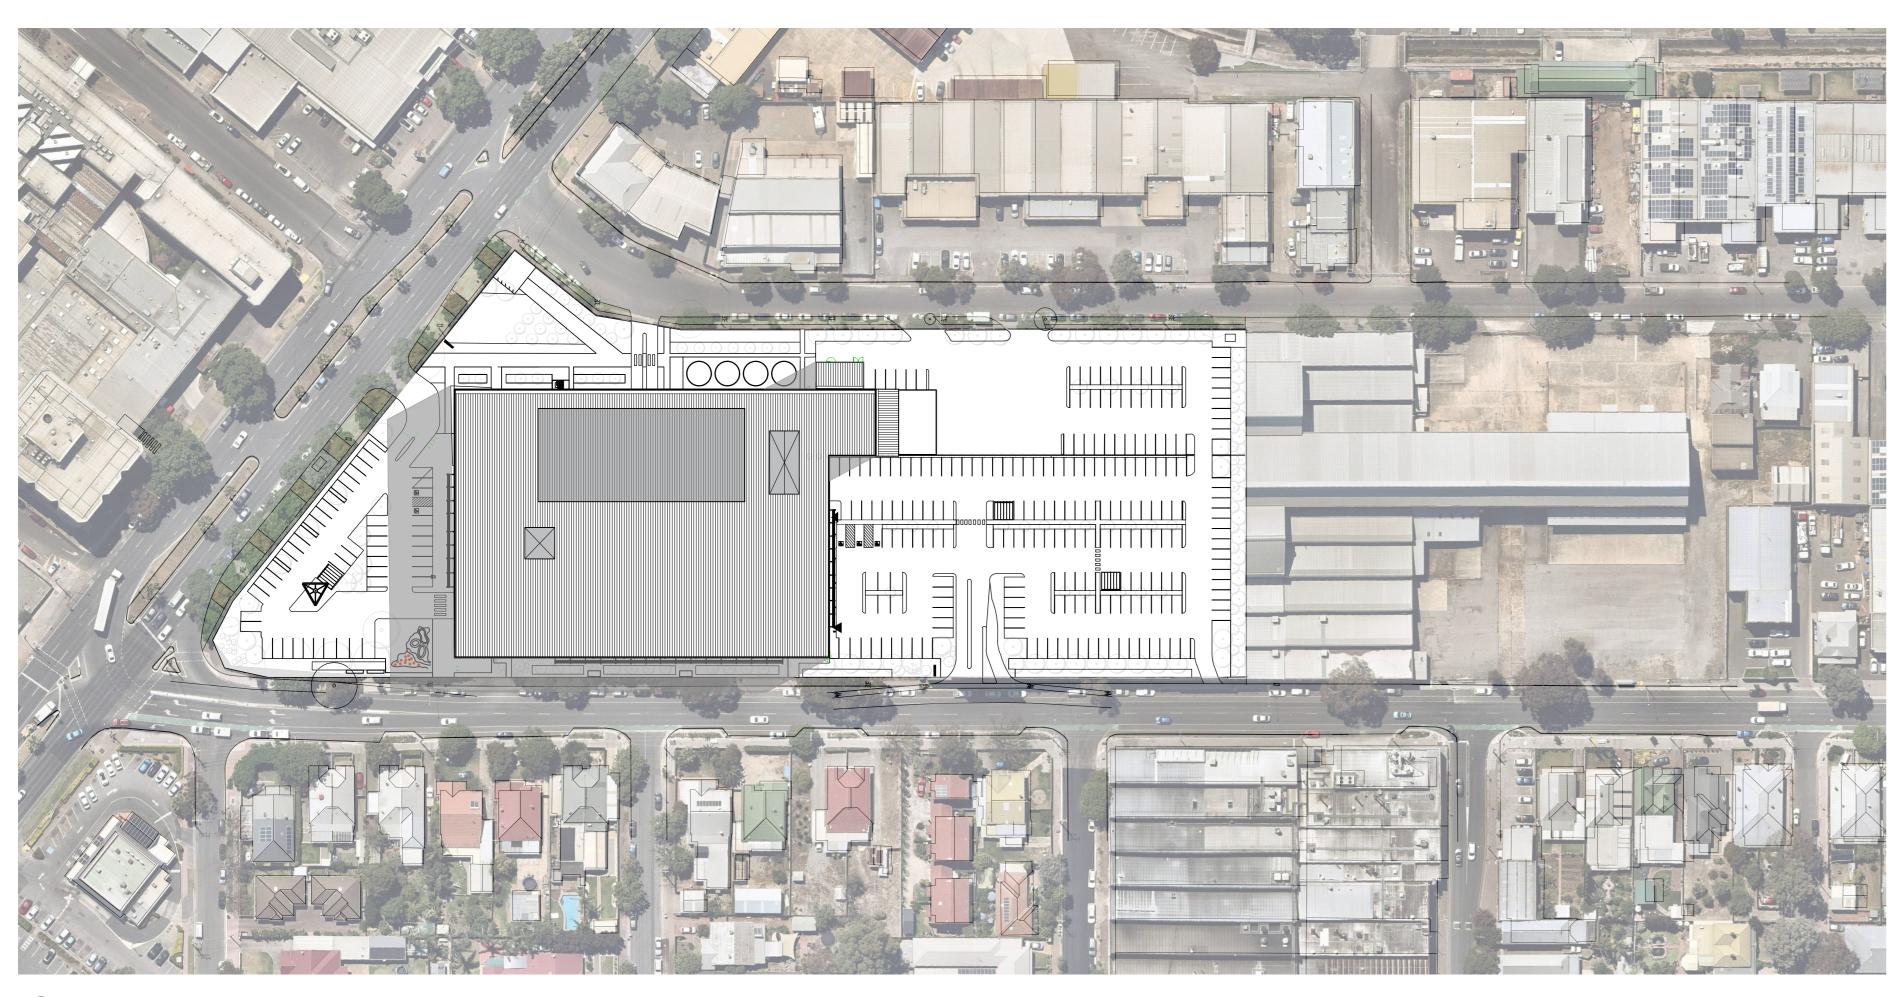

SCALE @ AO

1:500

DRAWING No TP-01

REV P23

01 GROUND FLOOR PLAN - OPTION 4 - 1:250

PROJECT KAUFLAND FORESTVILLE 10 ANZAC HIGHWAY FORESTVILLE, SA

K

Kaufland

DRAWING SITE PLAN AND GROUND FLOOR PLAN

PROJECT No S1171802

DATE DEC 2018 DRAWN DA

Kaufland

111

01 WEST ELEVATION - ANZAC HIGHWAY - 1:100

DRAWING Elevations - Sheet 1

PROJECT No S1171802 DATE DEC 2018