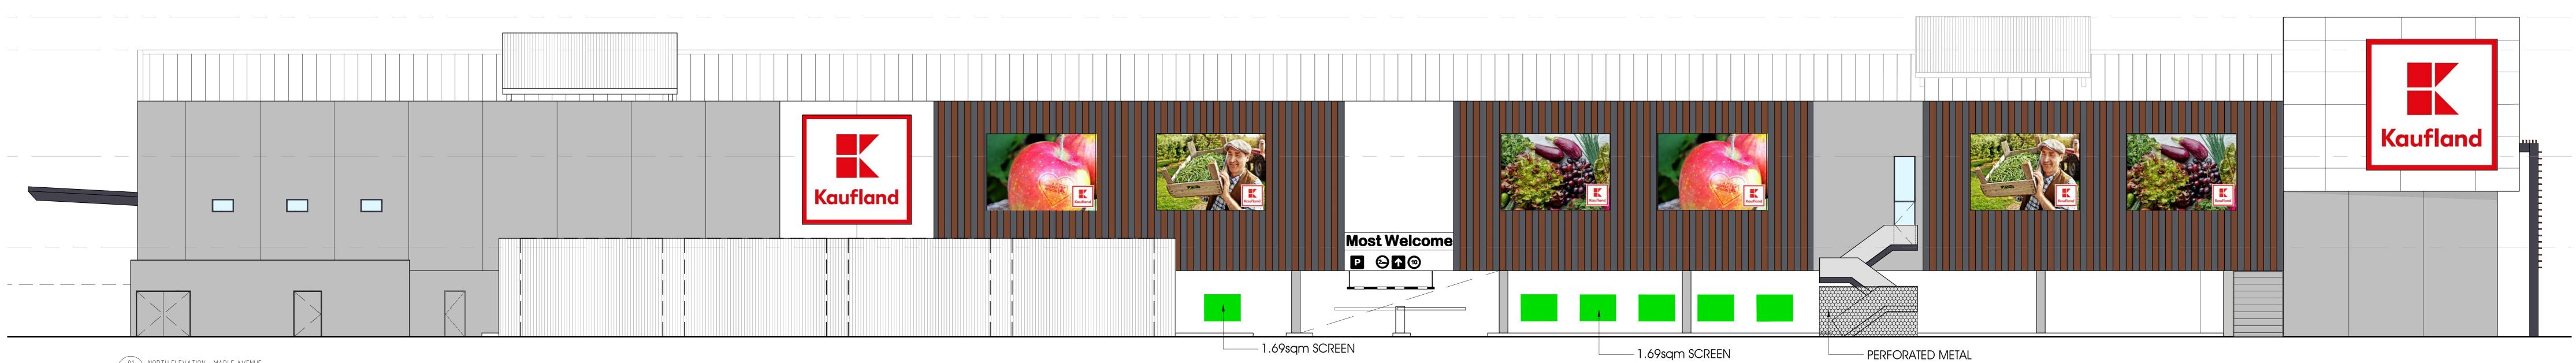

10 ANZAC HIGHWAY, FORESTVILLE SOUTH AUSTRALIA

03 SECTION A - LEADER STREET - 1:100

O4 SECTION B - MAPLE AVENUE - 1:100

REVDATEDESCRIPTIONP1129.03.19PRELIMINARY ISSUEP1211.04.19PRELIMINARY ISSUEP1315.04.19PRELIMINARY ISSUE

PROJECT KAUFLAND FORESTVILLE 10 ANZAC HIGHWAY FORESTVILLE, SA

DRAWING LANDSCAPE SCREENING DETAILS

PROJECT No S1171802 DATE DEC 2018

DRAWN

DA

01 NORTH ELEVATION - MAPLE AVENUE - 1:100

04 SOUTH ELEVATION - LEADER STREET - 1:100