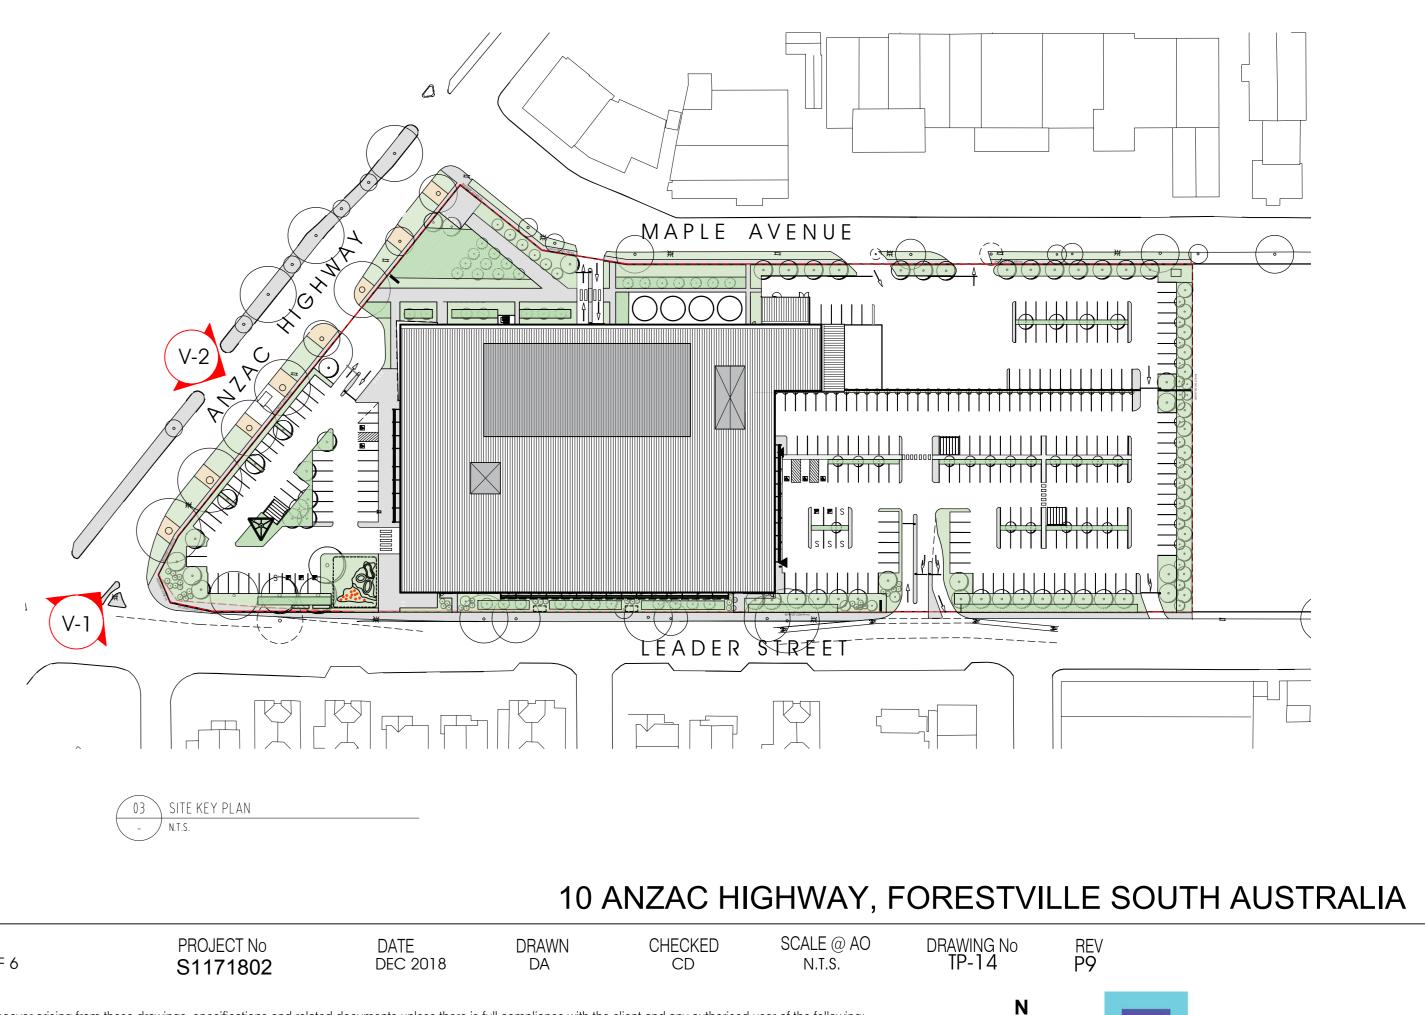

DRAWING LOCALITY PLAN

DATE DEC 2018

PROJECT No S1171802

DRAWN DA

|                                                                                                                                                                                                                                                                                                                                                                                                                                                                                                                    | Ka               | ufla        | nd      |  |
|--------------------------------------------------------------------------------------------------------------------------------------------------------------------------------------------------------------------------------------------------------------------------------------------------------------------------------------------------------------------------------------------------------------------------------------------------------------------------------------------------------------------|------------------|-------------|---------|--|
| AUS - Forestville - SA                                                                                                                                                                                                                                                                                                                                                                                                                                                                                             | 0                | No.<br>Ver. | (       |  |
| Prelim Design<br>Plan Date:                                                                                                                                                                                                                                                                                                                                                                                                                                                                                        |                  |             | 02/2019 |  |
| Content:<br>Plan Overview                                                                                                                                                                                                                                                                                                                                                                                                                                                                                          |                  | 20/         | 02/2018 |  |
| Kaufland only                                                                                                                                                                                                                                                                                                                                                                                                                                                                                                      | 23055            | m²          |         |  |
| Space Schedule Kaufland                                                                                                                                                                                                                                                                                                                                                                                                                                                                                            | NetA<br>Appr     |             |         |  |
| Supermarket                                                                                                                                                                                                                                                                                                                                                                                                                                                                                                        | 3975             |             |         |  |
| Back of House<br>Amenities                                                                                                                                                                                                                                                                                                                                                                                                                                                                                         | 1610<br>162      |             |         |  |
| First Floor Tenancy                                                                                                                                                                                                                                                                                                                                                                                                                                                                                                | 527              |             |         |  |
| Cafe                                                                                                                                                                                                                                                                                                                                                                                                                                                                                                               | 75               | m²          |         |  |
| Tenancy 1                                                                                                                                                                                                                                                                                                                                                                                                                                                                                                          | 110              |             |         |  |
| Tenancy 2                                                                                                                                                                                                                                                                                                                                                                                                                                                                                                          | 100              |             |         |  |
| Tenancy 3                                                                                                                                                                                                                                                                                                                                                                                                                                                                                                          | 100              | 1000        |         |  |
| TOTAL RETAIL AREA                                                                                                                                                                                                                                                                                                                                                                                                                                                                                                  | 4934             | m²          |         |  |
|                                                                                                                                                                                                                                                                                                                                                                                                                                                                                                                    |                  |             |         |  |
| Space Schedule Kaufland                                                                                                                                                                                                                                                                                                                                                                                                                                                                                            | Gros<br>Lettable |             |         |  |
| Supermarket                                                                                                                                                                                                                                                                                                                                                                                                                                                                                                        | 3990             | m²          |         |  |
| Back of House                                                                                                                                                                                                                                                                                                                                                                                                                                                                                                      | 1632             | m²          |         |  |
| Amenities                                                                                                                                                                                                                                                                                                                                                                                                                                                                                                          | 164              | m²          |         |  |
| First Floor Tenancy                                                                                                                                                                                                                                                                                                                                                                                                                                                                                                | 527              | m²          |         |  |
| Cafe                                                                                                                                                                                                                                                                                                                                                                                                                                                                                                               | 80               | m²          |         |  |
| Tenancy 1                                                                                                                                                                                                                                                                                                                                                                                                                                                                                                          | 114              |             |         |  |
| Tenancy 2                                                                                                                                                                                                                                                                                                                                                                                                                                                                                                          | 104              |             |         |  |
| Tenancy 3                                                                                                                                                                                                                                                                                                                                                                                                                                                                                                          | 151              |             |         |  |
| TOTAL RETAIL AREA                                                                                                                                                                                                                                                                                                                                                                                                                                                                                                  | 4966             | m²          |         |  |
| Planned Parking Kaufland                                                                                                                                                                                                                                                                                                                                                                                                                                                                                           |                  |             | 41      |  |
| Senior                                                                                                                                                                                                                                                                                                                                                                                                                                                                                                             |                  |             | 1       |  |
| Accessible                                                                                                                                                                                                                                                                                                                                                                                                                                                                                                         |                  |             | 1       |  |
| Family                                                                                                                                                                                                                                                                                                                                                                                                                                                                                                             |                  |             | 1       |  |
| EV Charging                                                                                                                                                                                                                                                                                                                                                                                                                                                                                                        |                  |             |         |  |
| Customer Bicycle Parking                                                                                                                                                                                                                                                                                                                                                                                                                                                                                           |                  |             | 3       |  |
| Staff Bicycle Parking                                                                                                                                                                                                                                                                                                                                                                                                                                                                                              |                  |             | 2       |  |
| Planning Specification:     Submission of all basic building rights and restrictions.     Information on product range and utilization restrictions together with a comparison with the development plan is required.     Height survey of the local GOK and reconciliation with the stock is necessary before further processing.     Separate turning movements in all directions required.     An expert proof of the performance and functionality of the traffic connections to the traffic netw ork is to be |                  |             |         |  |
| provided!<br>Planning of traffic systems for ca<br>including proof of all                                                                                                                                                                                                                                                                                                                                                                                                                                          |                  |             |         |  |