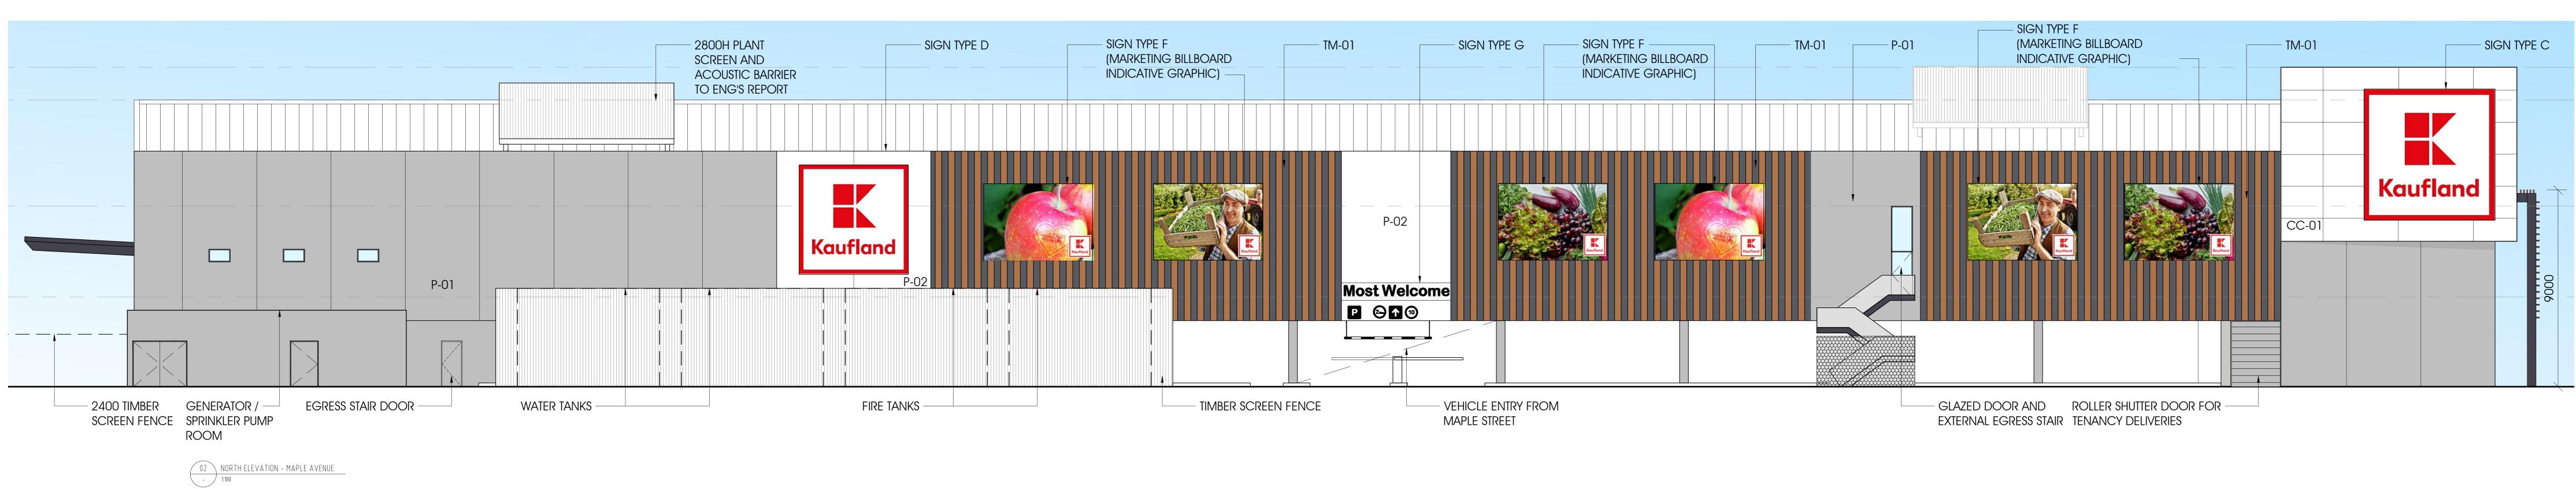

10 ANZAC HIGHWAY, FORESTVILLE SOUTH AUSTRALIA

DRAWING No TP-08

REV P14

01 STREETSCAPE ELEVATION (VIEW FROM ANZAC HIGHWAY) - 1:200

Studio 117 accepts no responsibility for any costs, losses, claims howsoever arising from these drawings, specifications and related documents unless there is full compliance with the client and any authorised user of the following: 1. All boundaries, dimensions and levels are to be checked on site before construction and any discrepancies are to be reported to the Architect / Designer. 2. Partial Service: Any discrepancies with site or other information is to be advised to the Architect / Designer. 2. Partial Service: Any discrepancies with site or other information is to be advised to the Architect / Designer and direction or approval is to be sought before the implementation of the detail. 3. Block and site plans should be verified by a check boundary survey prior to commencement on site. 4. Do not scale this drawing. 5. For the purpose of coordination, all relevant parties must check this information prior to implementation and report any discrepancies to the Architect / Designer.