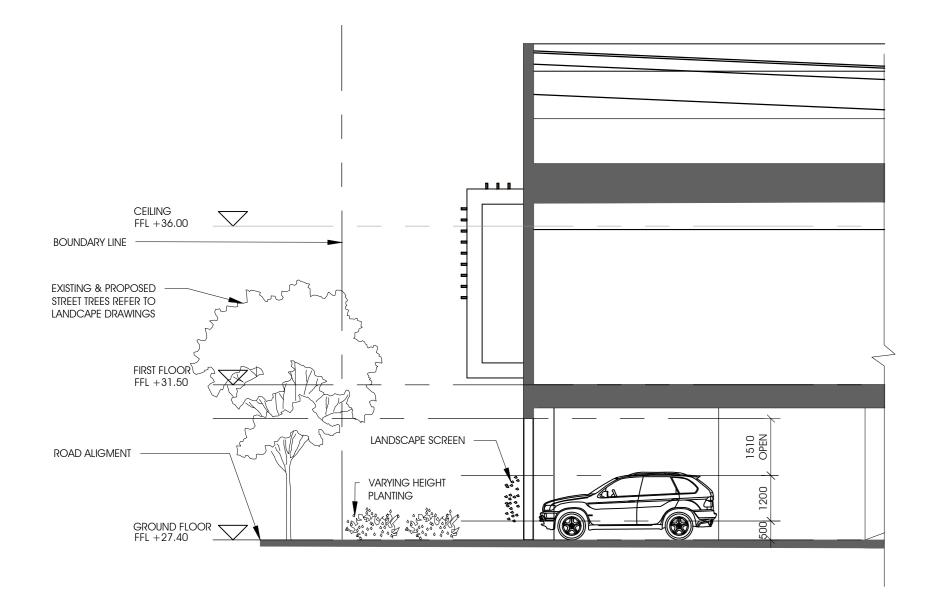

10 ANZAC HIGHWAY, FORESTVILLE SOUTH AUSTRALIA

DRAWING No TP-08

REV P14

01 STREETSCAPE ELEVATION (VIEW FROM ANZAC HIGHWAY) - 1:200

Studio 117 accepts no responsibility for any costs, losses, claims howsoever arising from these drawings, specifications and related documents unless there is full compliance with the client and any authorised user of the following: 1. All boundaries, dimensions and levels are to be checked on site before construction and any discrepancies are to be reported to the Architect / Designer. 2. Partial Service: Any discrepancies with site or other information is to be advised to the Architect / Designer. 2. Partial Service: Any discrepancies with site or other information is to be advised to the Architect / Designer and direction or approval is to be sought before the implementation of the detail. 3. Block and site plans should be verified by a check boundary survey prior to commencement on site. 4. Do not scale this drawing. 5. For the purpose of coordination, all relevant parties must check this information prior to implementation and report any discrepancies to the Architect / Designer.

10 ANZAC HIGHWAY, FORESTVILLE SOUTH AUSTRALIA

03 SECTION A - LEADER STREET - 1:100

O4 SECTION B - MAPLE AVENUE - 1:100

REVDATEDESCRIPTIONP1129.03.19PRELIMINARY ISSUEP1211.04.19PRELIMINARY ISSUEP1315.04.19PRELIMINARY ISSUE

PROJECT KAUFLAND FORESTVILLE 10 ANZAC HIGHWAY FORESTVILLE, SA

DRAWING LANDSCAPE SCREENING DETAILS

PROJECT No S1171802 DATE DEC 2018

DRAWN

DA

01 NORTH ELEVATION - MAPLE AVENUE - 1:100

04 SOUTH ELEVATION - LEADER STREET - 1:100