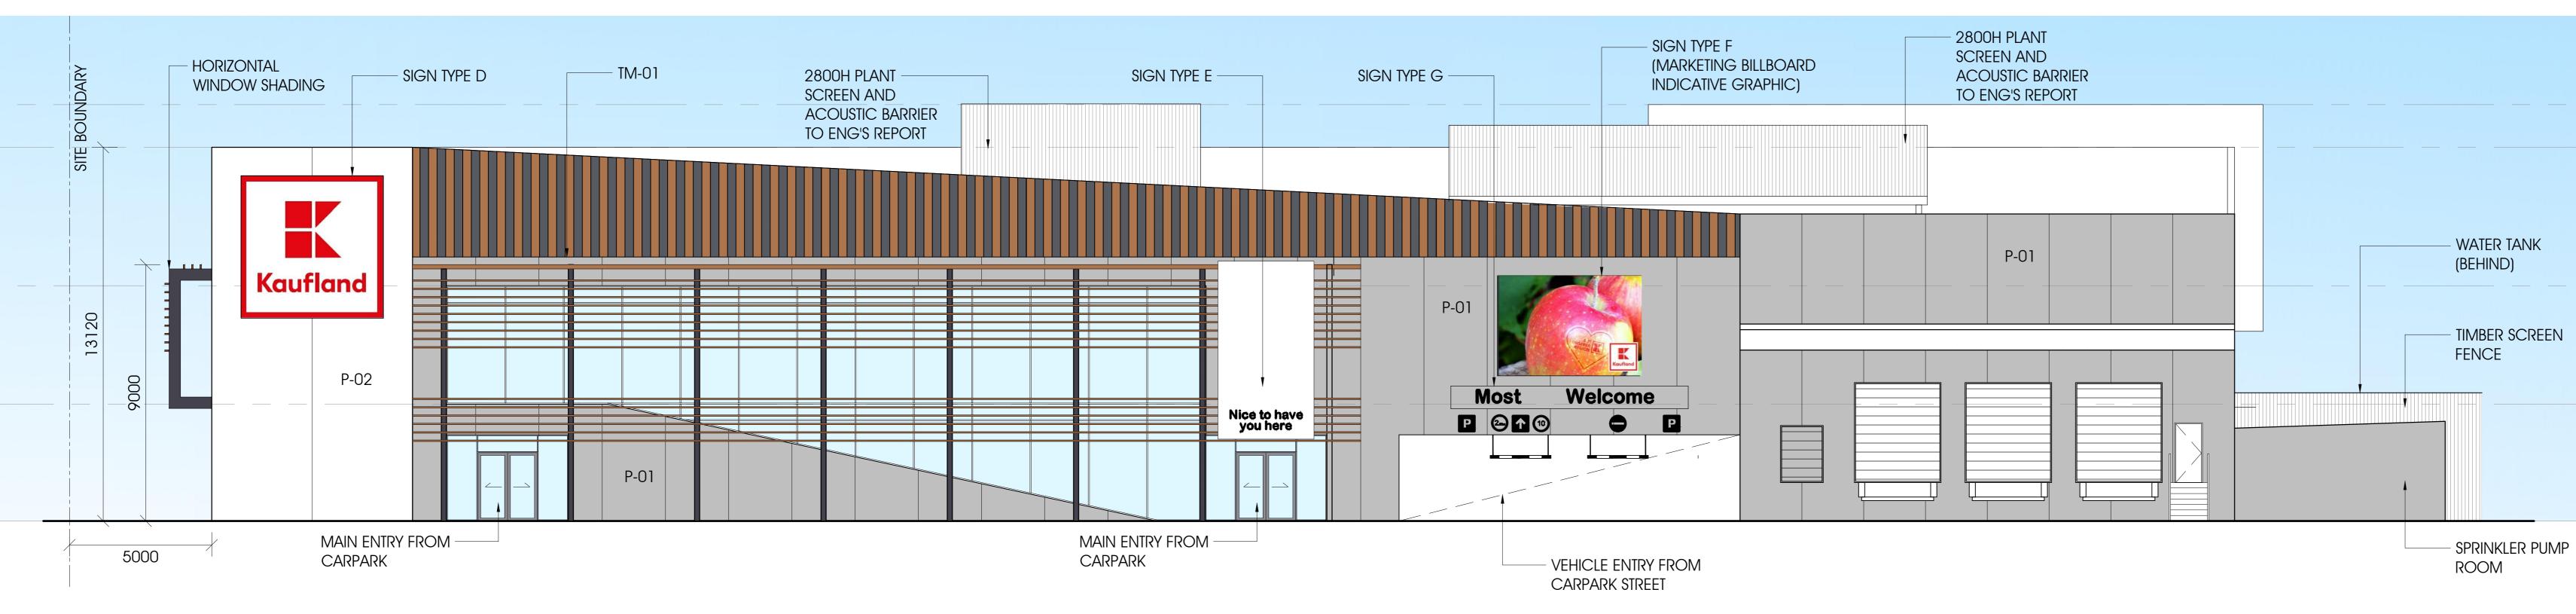

DRAWING SITE PLAN AND GROUND FLOOR PLAN

PROJECT No S1171802

DATE DEC 2018 DRAWN DA

Kaufland

111

01 WEST ELEVATION - ANZAC HIGHWAY - 1:100

DRAWING Elevations - Sheet 1

PROJECT No S1171802 DATE DEC 2018

DRAWN DA

Studio 117 accepts no responsibility for any costs, losses, claims howsoever arising from these drawings, specifications and related documents unless there is full compliance with the client and any authorised user of the following: 1. All boundaries, dimensions and levels are to be checked on site before construction and any discrepancies are to be reported to the Architect / Designer. 2. Partial Service: Any discrepancies with site or other information is to be advised to the Architect / Designer and direction or approval is to be sought before the implementation of the detail. 3. Block and site plans should be verified by a check boundary survey prior to commencement on site. 4. Do not scale this drawing. 5. For the purpose of coordination, all relevant parties must check this information prior to implementation and report any discrepancies to the Architect / Designer.

CD

REV P18

**STUDIO 117** 

10 ANZAC HIGHWAY, FORESTVILLE SOUTH AUSTRALIA SCALE @ AO 1:100 CHECKED