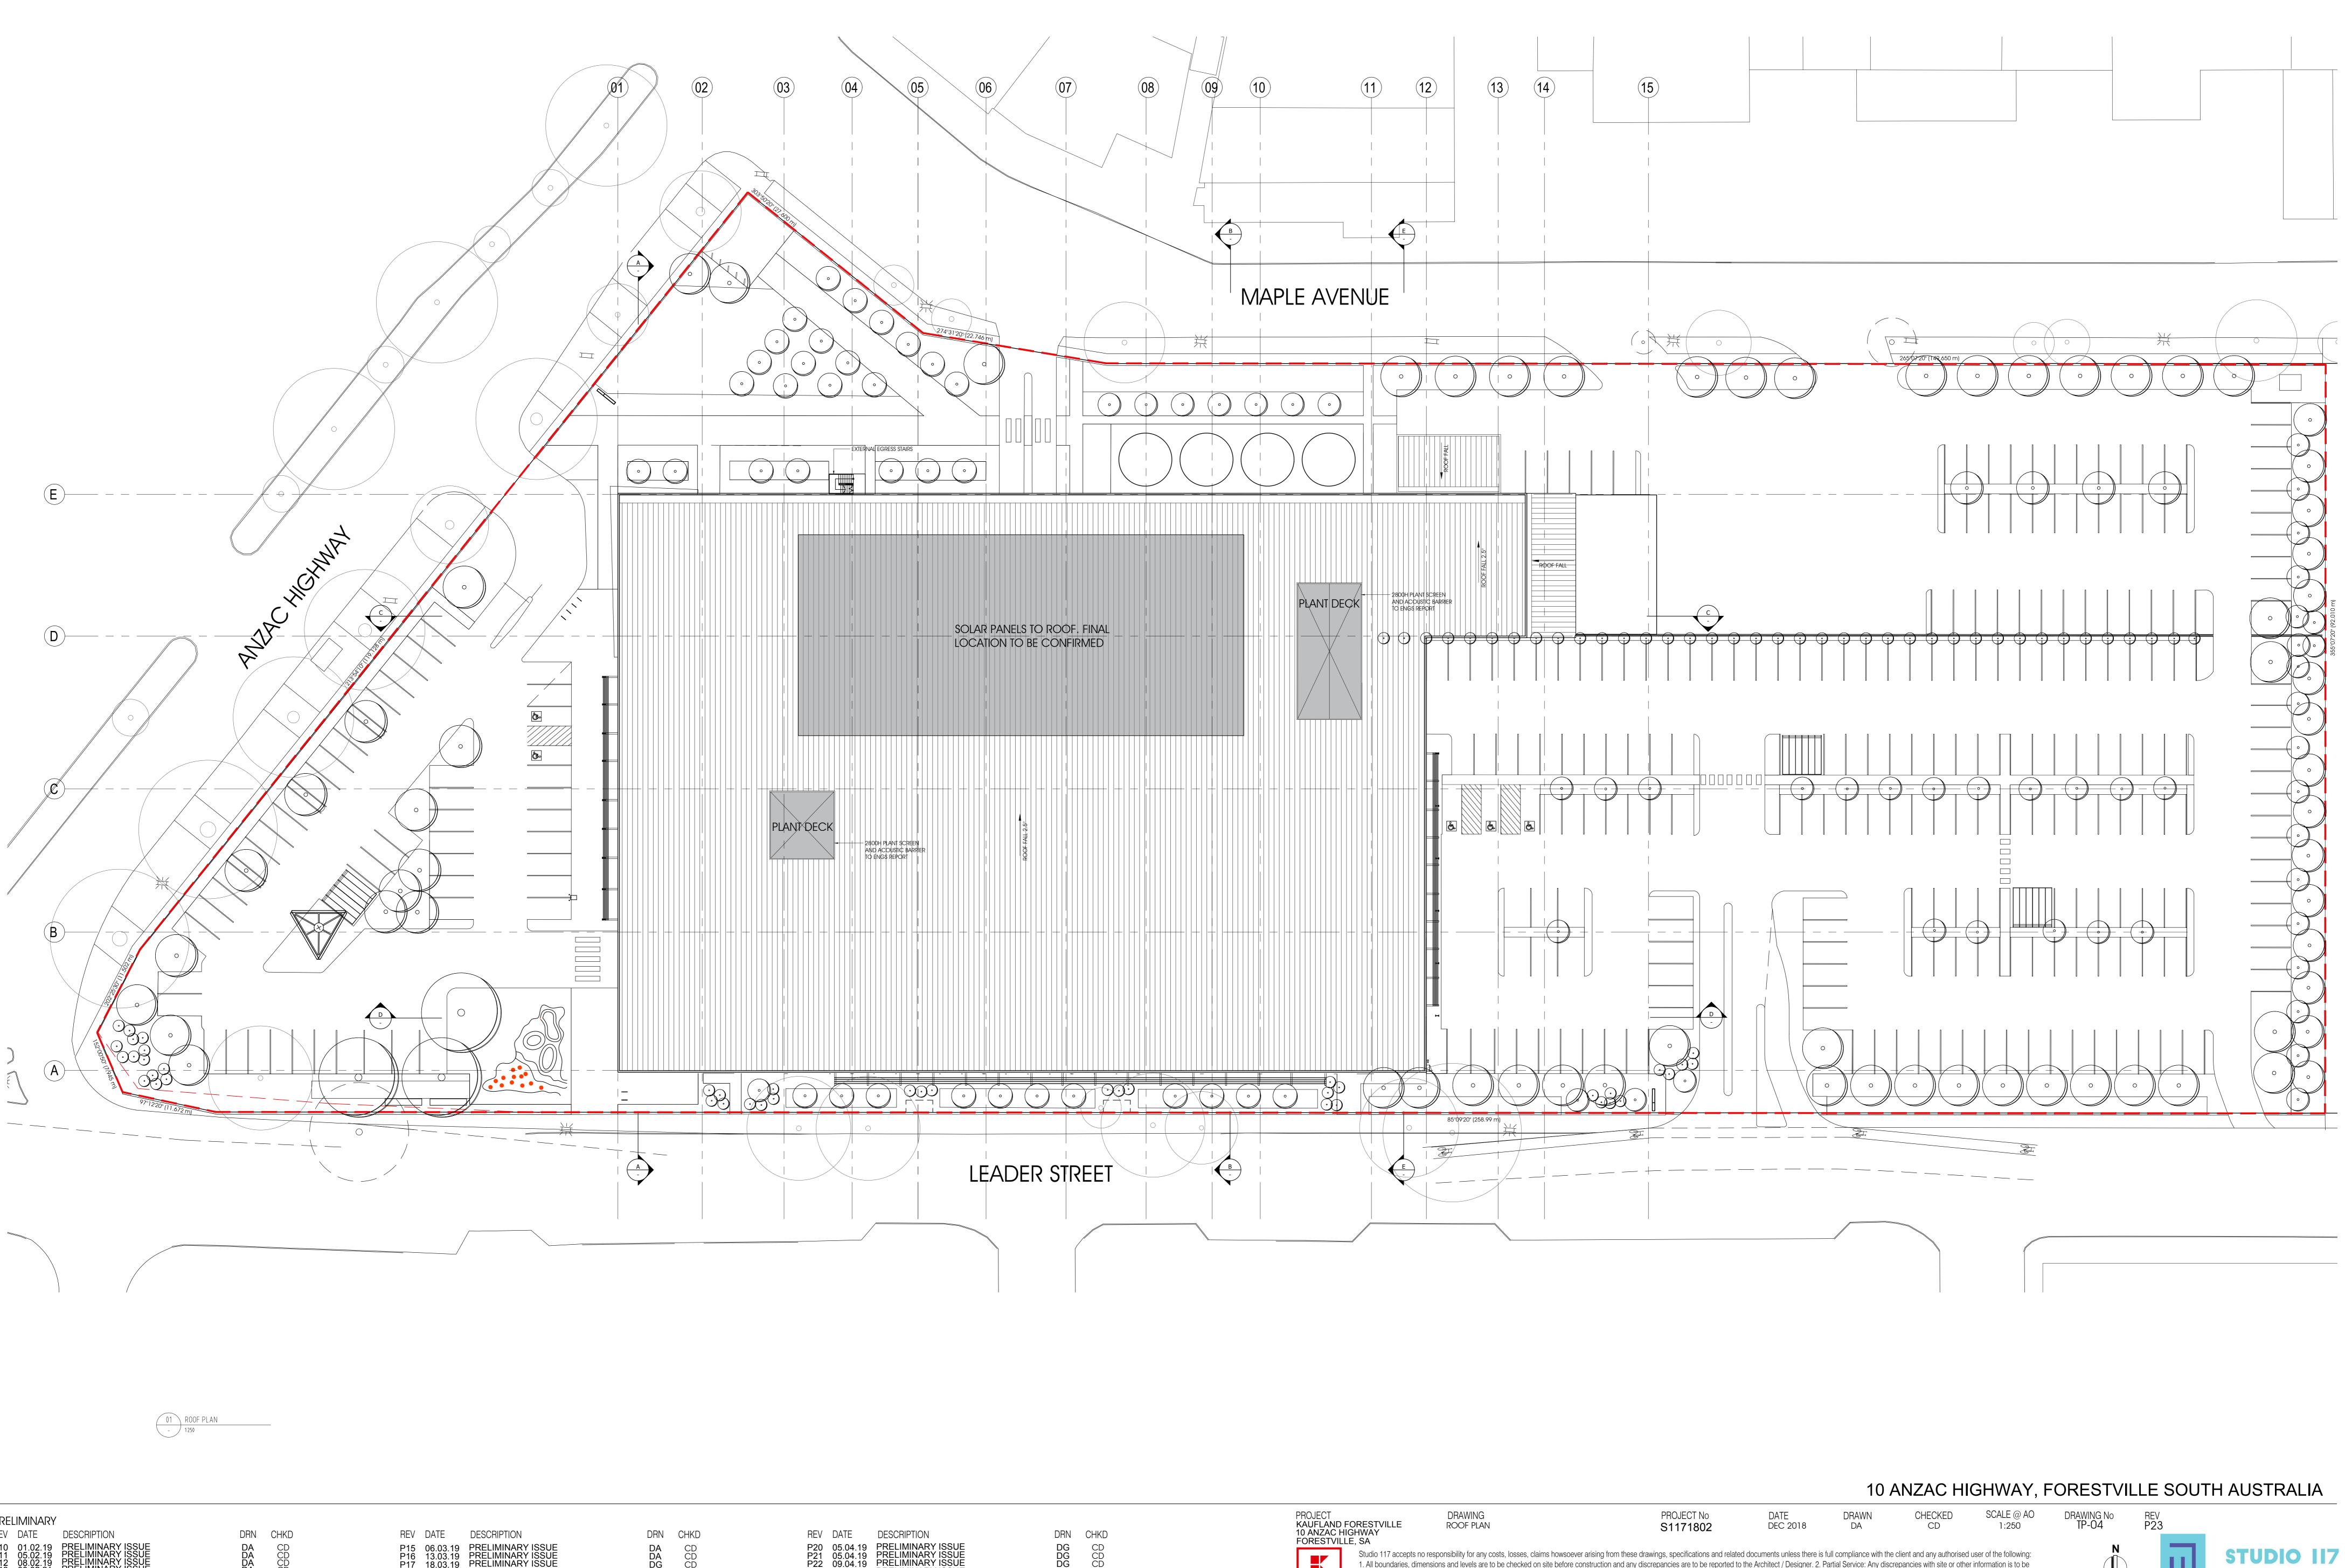

10 ANZAC HIGHWAY, FORESTVILLE SOUTH AUSTRALIA

CHECKED CD

Studio 117 accepts no responsibility for any costs, losses, claims howsoever arising from these drawings, specifications and related documents unless there is full compliance with the client and any authorised user of the following: 1. All boundaries, dimensions and levels are to be checked on site before construction and any discrepancies are to be reported to the Architect / Designer. 2. Partial Service: Any discrepancies with site or other information is to be advised to the Architect / Designer. 3. Block and site plans should be verified by a check boundary survey prior to commencement on site. 4. Do not scale this drawing. 5. For the purpose of coordination, all relevant parties must check this information prior to implementation and report any discrepancies to the Architect / Designer.

SCALE @ AO

1:500

DRAWING No TP-01

REV P23

01 GROUND FLOOR PLAN - OPTION 4 - 1:250

PROJECT KAUFLAND FORESTVILLE 10 ANZAC HIGHWAY FORESTVILLE, SA

K

Kaufland

DRAWING SITE PLAN AND GROUND FLOOR PLAN

PROJECT No S1171802

DATE DEC 2018 DRAWN DA

Kaufland

111

01 WEST ELEVATION - ANZAC HIGHWAY - 1:100

DRAWING Elevations - Sheet 1

PROJECT No S1171802 DATE DEC 2018