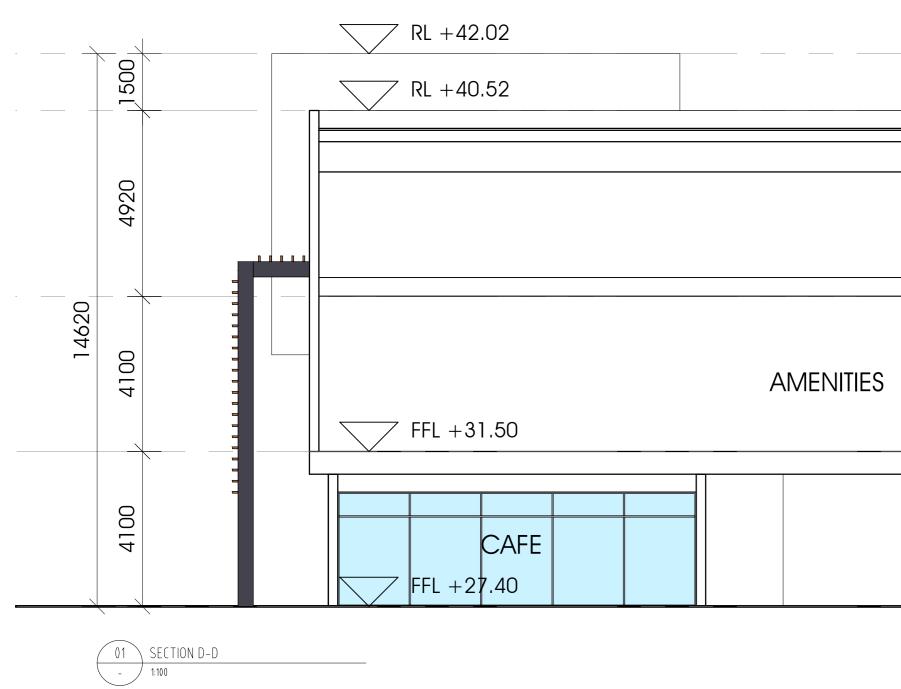

PROJECT KAUFLAND FORESTVILLE 10 ANZAC HIGHWAY FORESTVILLE, SA

DRAWING SECTIONS - SHEET 1 PROJECT No S1171802 DATE DEC 2018 DRAWN DA

E, SA Studio 117 accepts no responsibility for any costs, losses, claims howsoever arising from these drawings, specifications and related documents unless there is full compliance with the client and any authorised user of the following: 1. All boundaries, dimensions and levels are to be checked on site before construction and any discrepancies are to be reported to the Architect / Designer. 2. Partial Service: Any discrepancies with site or other information is to be advised to the Architect / Designer and direction or approval is to be sought before the implementation of the detail. 3. Block and site plans should be verified by a check boundary survey prior to commencement on site. 4. Do not scale this drawing. 5. For the purpose of coordination, all relevant parties must check this information prior to implementation and report any discrepancies to the Architect / Designer.

10 ANZAC HIGHWAY, FORESTVILLE SOUTH AUSTRALIA

DRAWING No TP-07

REV P13

| RL +42.02 |             |  |
|-----------|-------------|--|
|           |             |  |
|           |             |  |
|           | CAR PARKING |  |