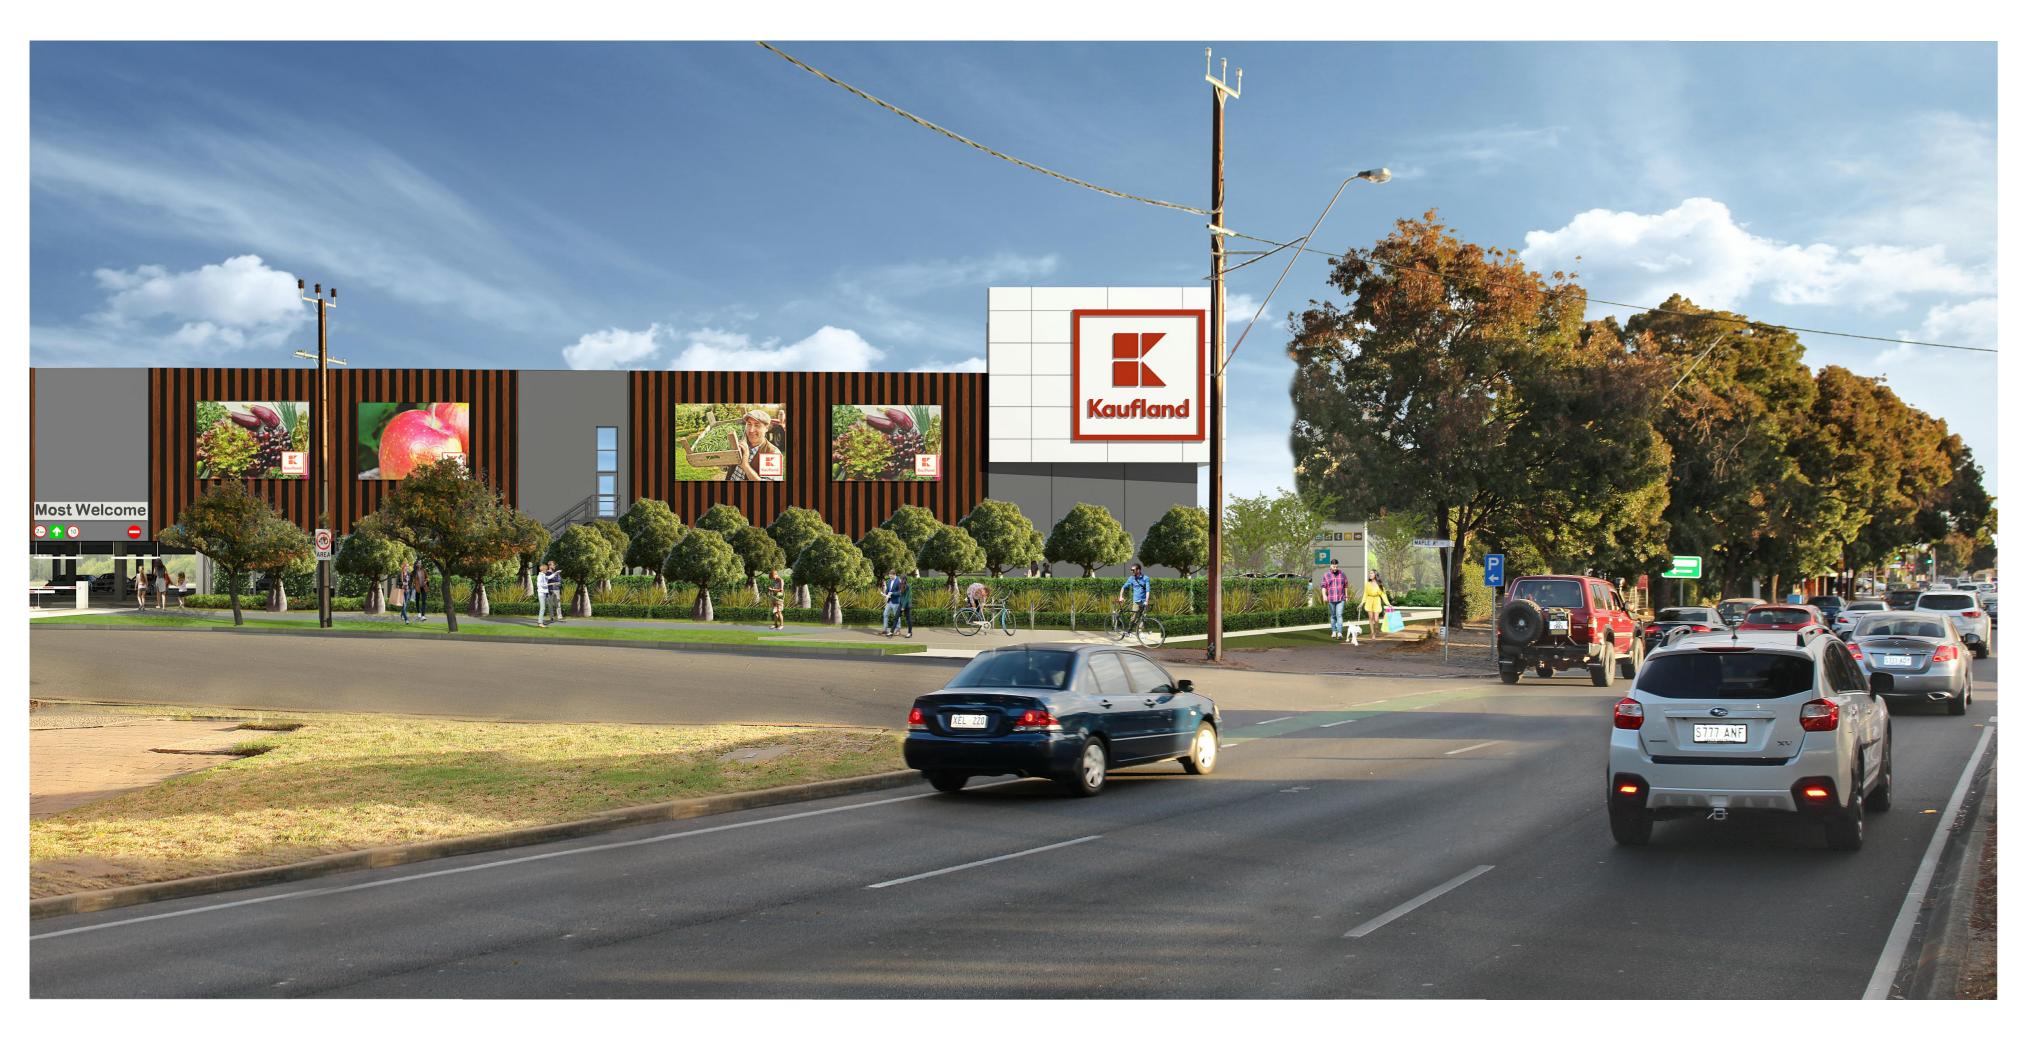

STUDIO 117

01 LEADER STREET - SOUTH ELEVATION (VIEW 7) - N.T.S. ARTIST'S IMPRESSION

02 LEADER STREET - SOUTH ELEVATION (VIEW 8) - N.T.S. ARTIST'S IMPRESSION

PROJECT KAUFLAND FORESTVILLE 10 ANZAC HIGHWAY FORESTVILLE, SA

DRAWING ARTIST IMPRESSIONS - SHEET 4 OF 6

PROJECT No S1171802

DATE APR 2019 DRAWN DA

Studio 117 accepts no responsibility for any costs, losses, claims howsoever arising from these drawings, specifications and related documents unless there is full compliance with the client and any authorised user of the following: 1. All boundaries, dimensions and levels are to be checked on site before construction and any discrepancies are to be reported to the Architect / Designer. 2. Partial Service: Any discrepancies with site or other information is to be advised to the Architect / Designer and direction or approval is to be sought before the implementation of the detail. 3. Block and site plans should be verified by a check boundary survey prior to commencement on site. 4. Do not scale this drawing. 5. For the purpose of coordination, all relevant parties must check this information prior to implementation and report any discrepancies to the Architect / Designer.