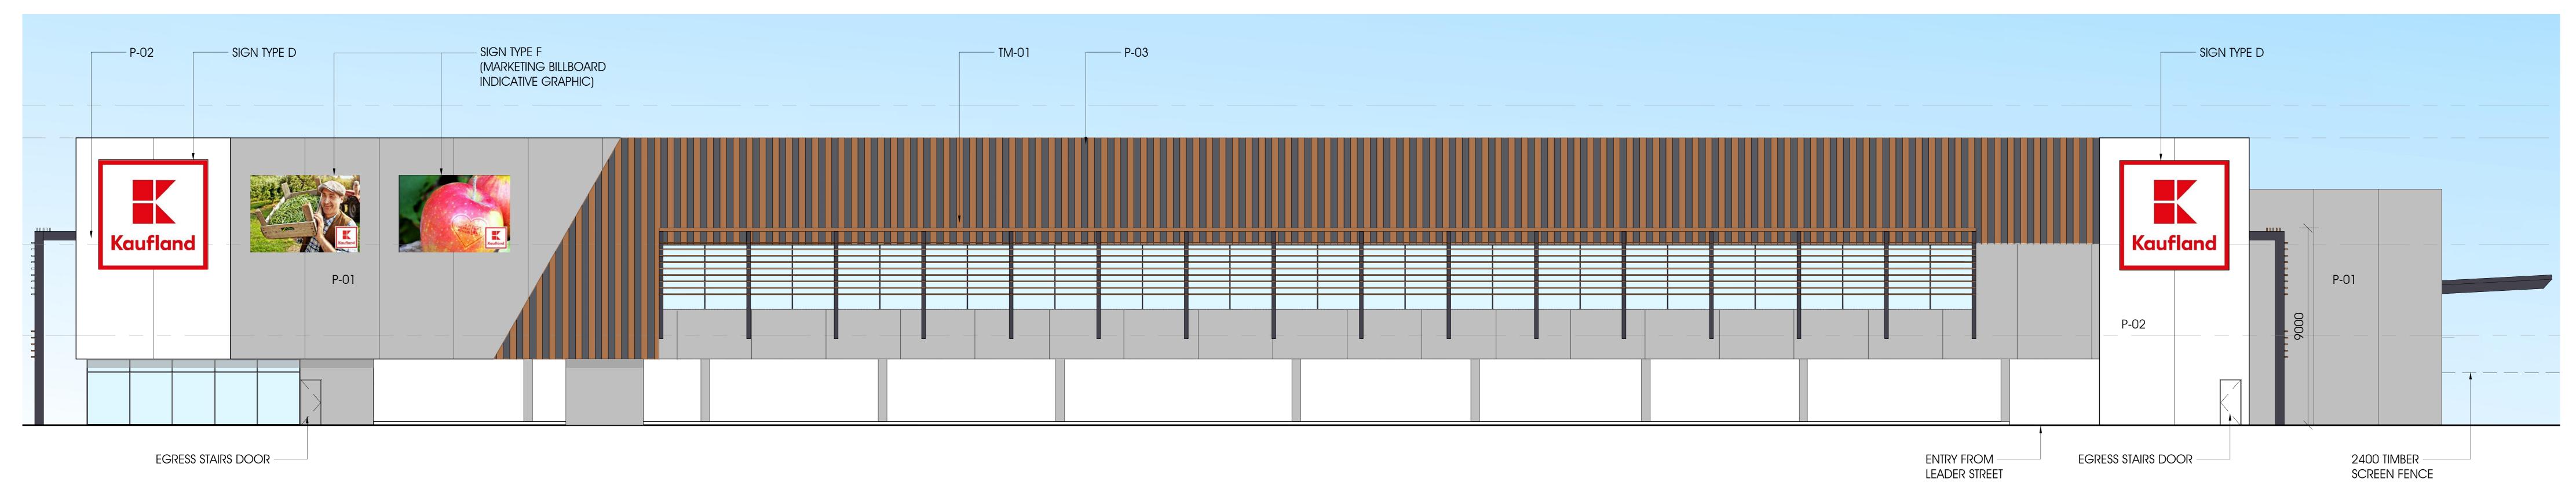

## LEGEND CC-01 (COMPOSITE CLADDING) P-03 (TO MATCH RF-01) TM-01 (FEATURE TIMBER)

P-01

P-02

01 EAST ELEVATION - 1:100

02 SOUTH ELEVATION - LEADER STREET - 1:100

PROJECT KAUFLAND FORESTVILLE 10 ANZAC HIGHWAY FORESTVILLE, SA

DRAWING ELEVATIONS - SHEET 2

PROJECT No S1171802 DATE DEC 2018

DRAWN DA

Studio 117 accepts no responsibility for any costs, losses, claims howsoever arising from these drawings, specifications and related documents unless there is full compliance with the client and any authorised user of the following: 1. All boundaries, dimensions and levels are to be checked on site before construction and any discrepancies are to be reported to the Architect / Designer. 2. Partial Service: Any discrepancies with site or other information is to be advised to the Architect / Designer and direction or approval is to be sought before the implementation of the detail. 3. Block and site plans should be verified by a check boundary survey prior to commencement on site. 4. Do not scale this drawing. 5. For the purpose of coordination, all relevant parties must check this information prior to implementation and report any discrepancies to the Architect / Designer.