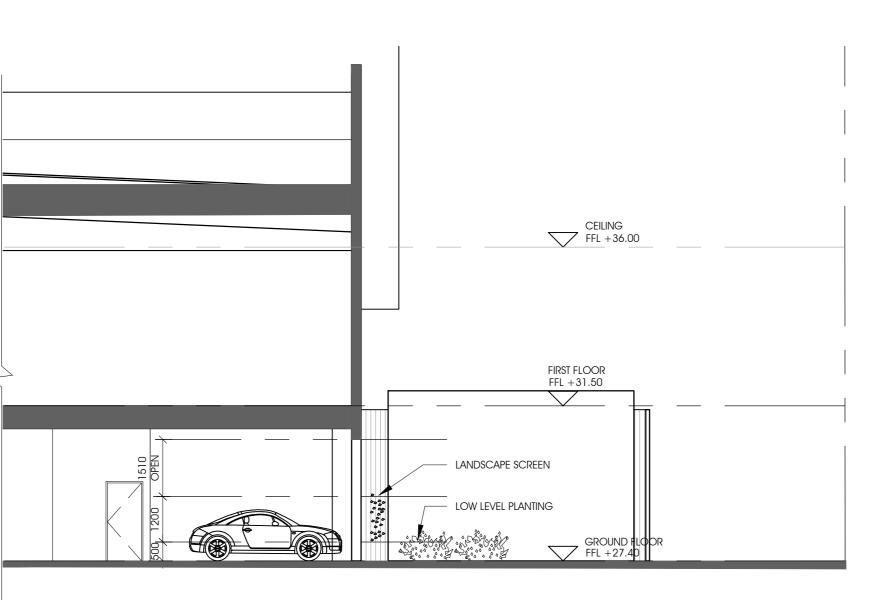

PROJECT KAUFLAND FORESTVILLE 10 ANZAC HIGHWAY FORESTVILLE, SA

DRAWING LANDSCAPE SCREENING DETAILS

PROJECT No S1171802 DATE DEC 2018

DRAWN

DA

01 NORTH ELEVATION - MAPLE AVENUE - 1:100

04 SOUTH ELEVATION - LEADER STREET - 1:100

1.69sqm SCREEN

PERFORATED METAL
SCREEN AROUND STAIRS

PROJECT KAUFLAND FORESTVILLE 10 ANZAC HIGHWAY FORESTVILLE, SA

DRAWING LANDSCAPE SCREENING ELEVATIONS

PROJECT No S1171802

DATE DEC 2018

DRAWN DA

Studio 117 accepts no responsibility for any costs, losses, claims howsoever arising from these drawings, specifications and related documents unless there is full compliance with the client and any authorised user of the following: 1. All boundaries, dimensions and levels are to be checked on site before construction and any discrepancies are to be reported to the Architect / Designer. 2. Partial Service: Any discrepancies with site or other information is to be advised to the Architect / Designer. 3. Partial Service: Any discrepancies with site or other information is to be scale this drawing. 5. For the purpose of coordination, all relevant parties must check this information prior to implementation and report any discrepancies to the Architect / Designer.