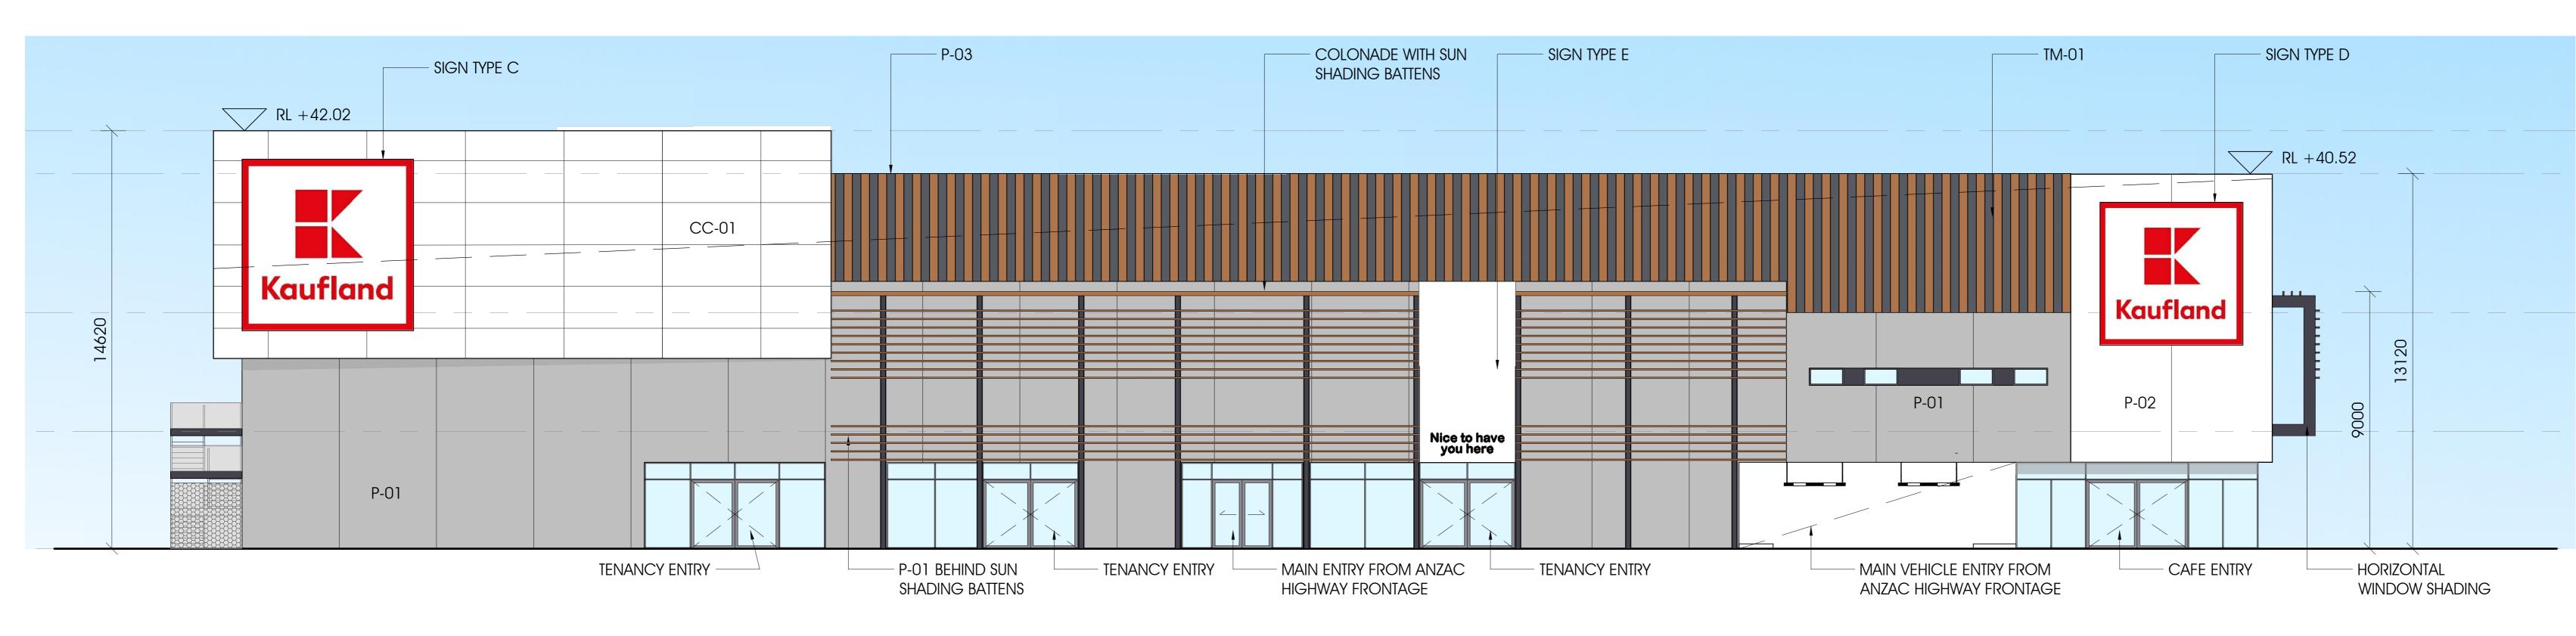

## LEGEND CC-01 (COMPOSITE CLADDING) P-03 (TO MATCH RF-01) TM-01 (FEATURE TIMBER)

P-01

P-02

01 EAST ELEVATION - 1:100

02 SOUTH ELEVATION - LEADER STREET - 1:100

PROJECT KAUFLAND FORESTVILLE 10 ANZAC HIGHWAY FORESTVILLE, SA

| LEGEND |  |
|--------|--|
|        |  |
|        |  |
|        |  |
|        |  |
|        |  |
|        |  |

CC-01 (COMPOSITE CLADDING) RF-01

P-01 P-02

P-03 (TO MATCH RF-01)

TM-01 (FEATURE TIMBER)

DRAWING No TP-06