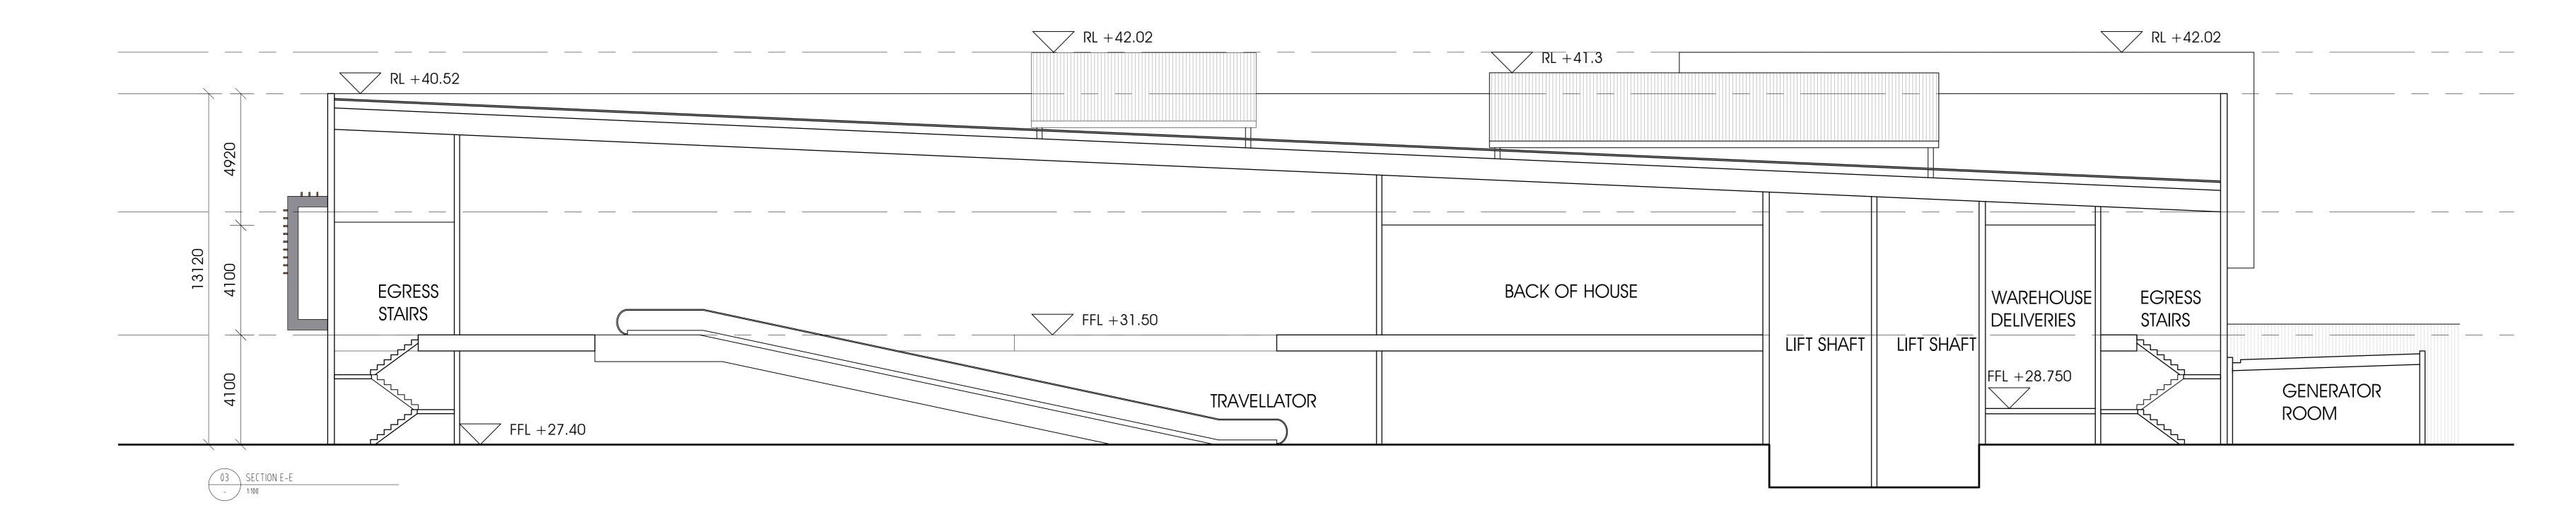

10 ANZAC HIGHWAY, FORESTVILLE SOUTH AUSTRALIA

DRAWING No TP-07

REV P13

| RL +42.02 |             |  |
|-----------|-------------|--|
|           |             |  |
|           |             |  |
|           | CAR PARKING |  |

# RL +41.3

| MALL |      |          |  |
|------|------|----------|--|
|      | TRAV | /ELLATOR |  |

DRAWING SECTIONS - SHEET 2

PROJECT No S1171802

DATE DEC 2018

DRAWN DA

SCALE @ AO 1:100 CHECKED CD Studio 117 accepts no responsibility for any costs, losses, claims howsoever arising from these drawings, specifications and related documents unless there is full compliance with the client and any authorised user of the following: 1. All boundaries, dimensions and levels are to be checked on site before construction and any discrepancies are to be reported to the Architect / Designer. 2. Partial Service: Any discrepancies with site or other information is to be advised to the Architect / Designer and direction or approval is to be sought before the implementation of the detail. 3. Block and site plans should be verified by a check boundary survey prior to commencement on site. 4. Do not scale this drawing. 5. For the purpose of coordination, all relevant parties must check this information prior to implementation and report any discrepancies to the Architect / Designer.

10 ANZAC HIGHWAY, FORESTVILLE SOUTH AUSTRALIA

DRAWING No TP-08

REV P14

01 STREETSCAPE ELEVATION (VIEW FROM ANZAC HIGHWAY) - 1:200

Studio 117 accepts no responsibility for any costs, losses, claims howsoever arising from these drawings, specifications and related documents unless there is full compliance with the client and any authorised user of the following: 1. All boundaries, dimensions and levels are to be checked on site before construction and any discrepancies are to be reported to the Architect / Designer. 2. Partial Service: Any discrepancies with site or other information is to be advised to the Architect / Designer. 2. Partial Service: Any discrepancies with site or other information is to be advised to the Architect / Designer and direction or approval is to be sought before the implementation of the detail. 3. Block and site plans should be verified by a check boundary survey prior to commencement on site. 4. Do not scale this drawing. 5. For the purpose of coordination, all relevant parties must check this information prior to implementation and report any discrepancies to the Architect / Designer.