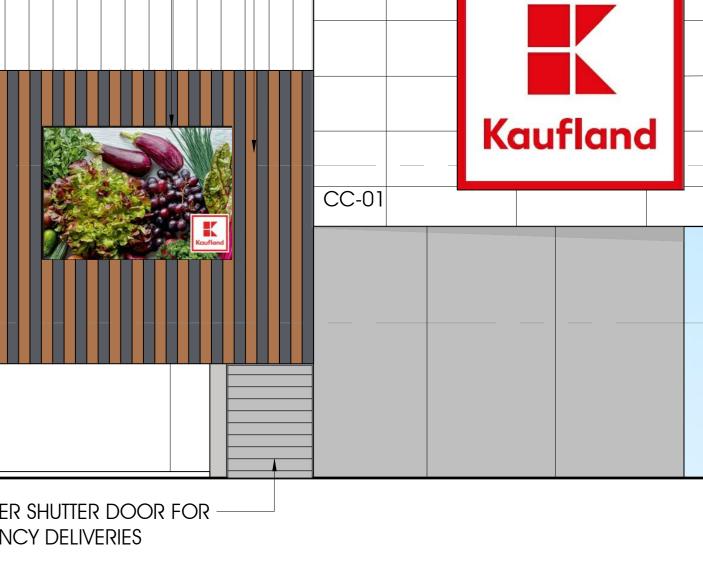

## LEGEND CC-01 (COMPOSITE CLADDING) P-03 (TO MATCH RF-01) TM-01 (FEATURE TIMBER)

P-01

P-02

01 EAST ELEVATION - 1:100

02 SOUTH ELEVATION - LEADER STREET - 1:100

PROJECT KAUFLAND FORESTVILLE 10 ANZAC HIGHWAY FORESTVILLE, SA

| LEGEND |  |
|--------|--|
|        |  |
|        |  |
|        |  |
|        |  |
|        |  |
|        |  |

CC-01 (COMPOSITE CLADDING) RF-01

P-01 P-02

P-03 (TO MATCH RF-01)

TM-01 (FEATURE TIMBER)

DRAWING No TP-06