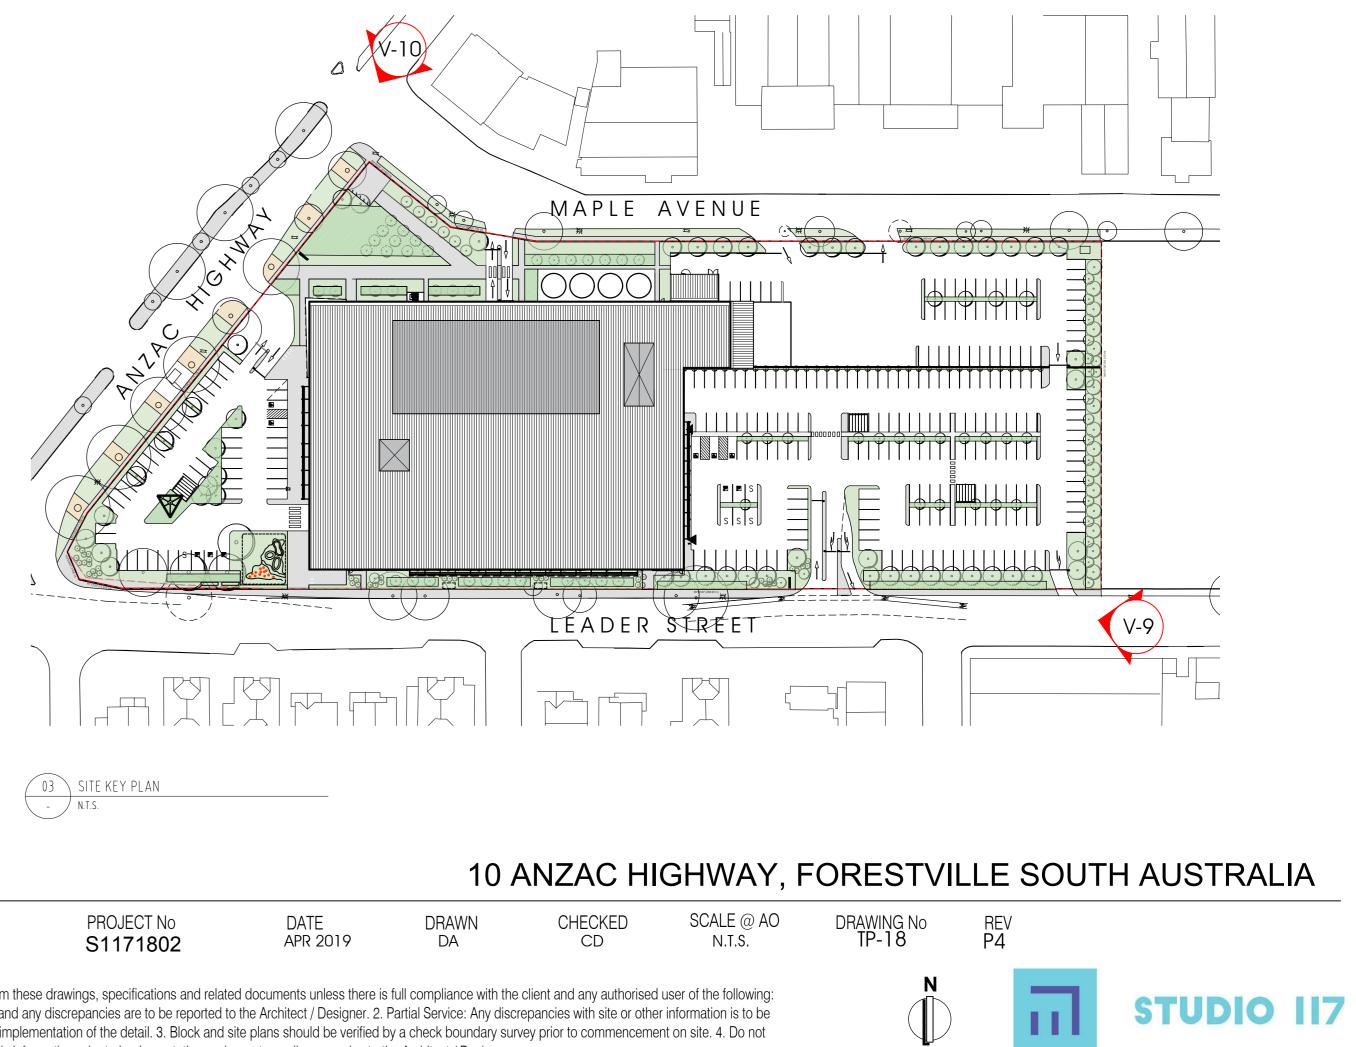

DRAWING ARTIST IMPRESSIONS - SHEET 4 OF 6

PROJECT No S1171802

DATE APR 2019 DRAWN DA

Studio 117 accepts no responsibility for any costs, losses, claims howsoever arising from these drawings, specifications and related documents unless there is full compliance with the client and any authorised user of the following: 1. All boundaries, dimensions and levels are to be checked on site before construction and any discrepancies are to be reported to the Architect / Designer. 2. Partial Service: Any discrepancies with site or other information is to be advised to the Architect / Designer and direction or approval is to be sought before the implementation of the detail. 3. Block and site plans should be verified by a check boundary survey prior to commencement on site. 4. Do not scale this drawing. 5. For the purpose of coordination, all relevant parties must check this information prior to implementation and report any discrepancies to the Architect / Designer.

SCALE @ AO N.T.S. CHECKED CD DRAWING No TP-17 REV P4 STUDIO 117 111

01 LEADER STREET - EAST ELEVATION (VIEW 9) - N.T.S. ARTIST'S IMPRESSION

02 ANZAC HIGHWAY - NORTH ELEVATION (VIEW 10) - N.T.S. ARTIST'S IMPRESSION

PROJECT KAUFLAND FORESTVILLE 10 ANZAC HIGHWAY FORESTVILLE, SA

DRAWING ARTIST IMPRESSIONS - SHEET 5 OF 6