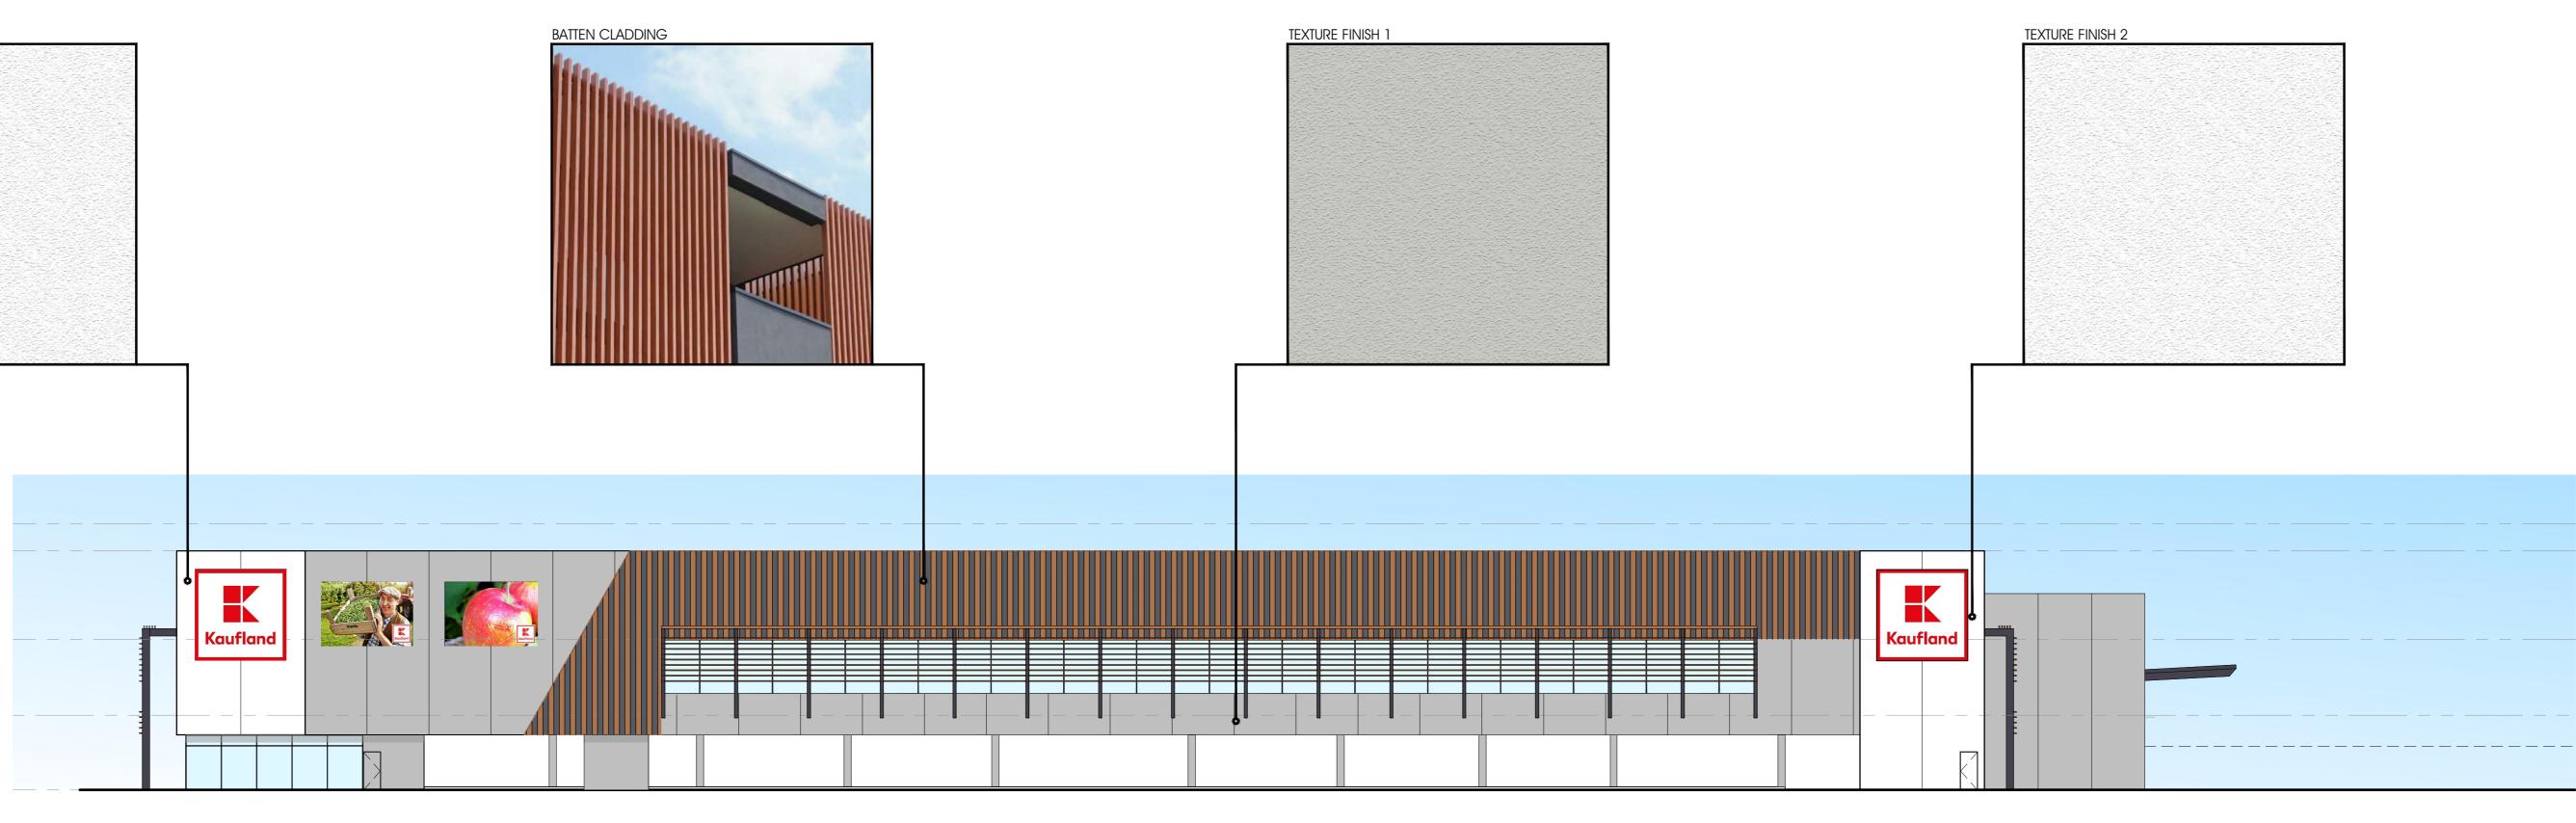

## LEGEND CC-01 (COMPOSITE CLADDING) P-03 (TO MATCH RF-01) TM-01 (FEATURE TIMBER)

P-01

P-02

01 EAST ELEVATION - 1:100

02 SOUTH ELEVATION - LEADER STREET - 1:100

PROJECT KAUFLAND FORESTVILLE 10 ANZAC HIGHWAY FORESTVILLE, SA

| LEGEND |  |
|--------|--|
|        |  |
|        |  |
|        |  |
|        |  |
|        |  |
|        |  |

CC-01 (COMPOSITE CLADDING) RF-01

P-01 P-02

P-03 (TO MATCH RF-01)

TM-01 (FEATURE TIMBER)

DRAWING No TP-06