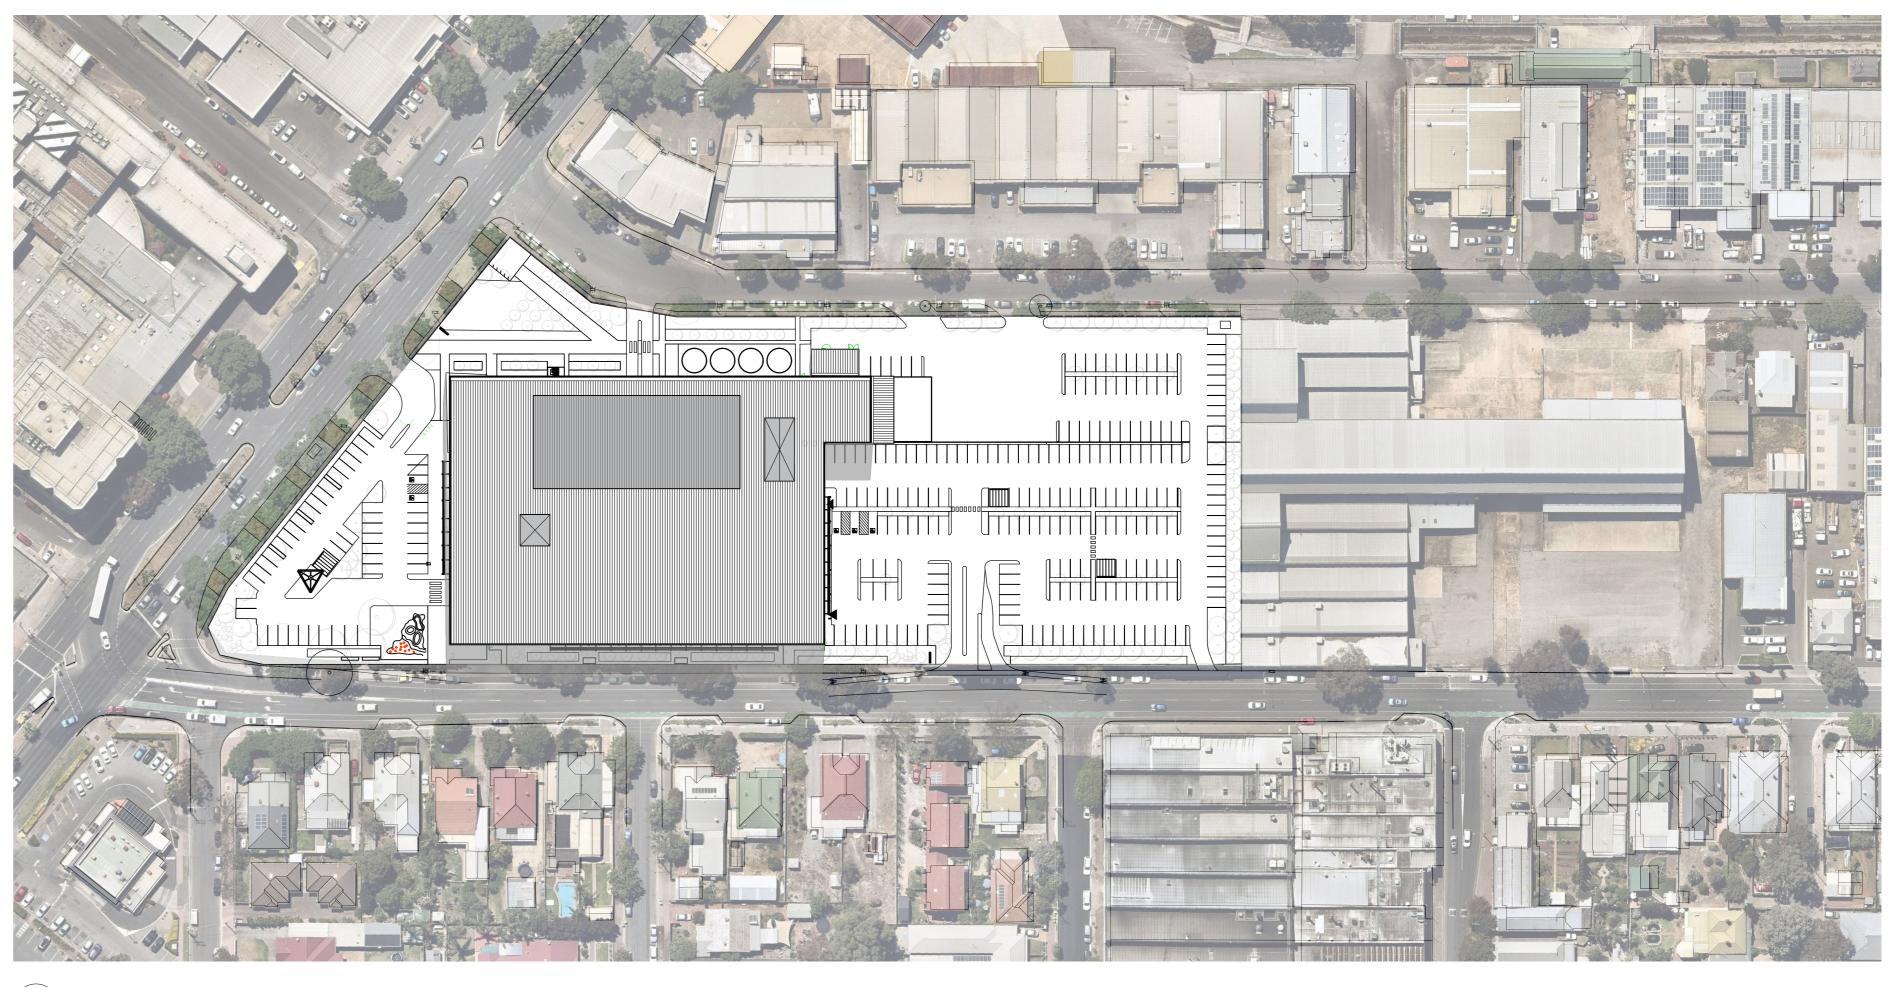

SCALE @ AO

1:500

DRAWING No TP-01

REV P23

01 GROUND FLOOR PLAN - OPTION 4 - 1:250

PROJECT KAUFLAND FORESTVILLE 10 ANZAC HIGHWAY FORESTVILLE, SA

K

Kaufland

DRAWING SITE PLAN AND GROUND FLOOR PLAN

PROJECT No S1171802

DATE DEC 2018 DRAWN DA

Kaufland

111

01 WEST ELEVATION - ANZAC HIGHWAY - 1:100

DRAWING Elevations - Sheet 1

PROJECT No S1171802 DATE DEC 2018