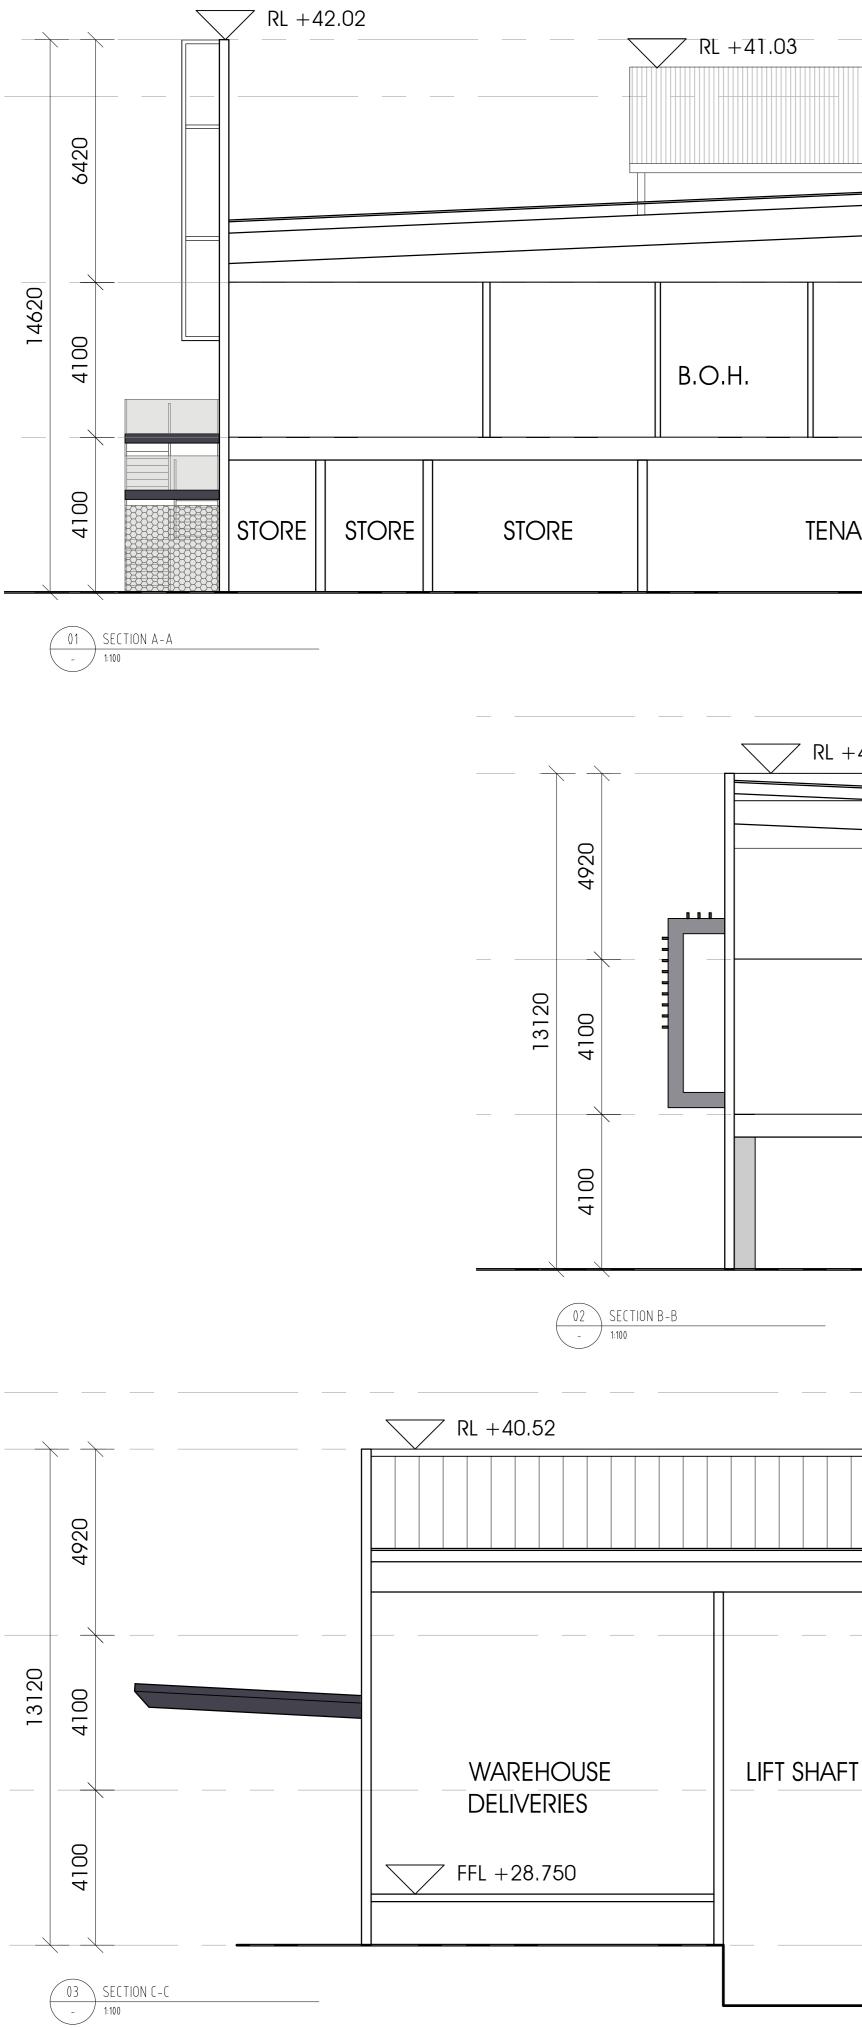

PROJECT KAUFLAND FORESTVILLE 10 ANZAC HIGHWAY FORESTVILLE, SA

DRAWING SECTIONS - SHEET 1 PROJECT No S1171802 DATE DEC 2018 DRAWN DA

E, SA Studio 117 accepts no responsibility for any costs, losses, claims howsoever arising from these drawings, specifications and related documents unless there is full compliance with the client and any authorised user of the following: 1. All boundaries, dimensions and levels are to be checked on site before construction and any discrepancies are to be reported to the Architect / Designer. 2. Partial Service: Any discrepancies with site or other information is to be advised to the Architect / Designer and direction or approval is to be sought before the implementation of the detail. 3. Block and site plans should be verified by a check boundary survey prior to commencement on site. 4. Do not scale this drawing. 5. For the purpose of coordination, all relevant parties must check this information prior to implementation and report any discrepancies to the Architect / Designer.

10 ANZAC HIGHWAY, FORESTVILLE SOUTH AUSTRALIA

DRAWING No TP-07

REV P13

| RL +42.02 |             |  |
|-----------|-------------|--|
|           |             |  |
|           |             |  |
|           | CAR PARKING |  |