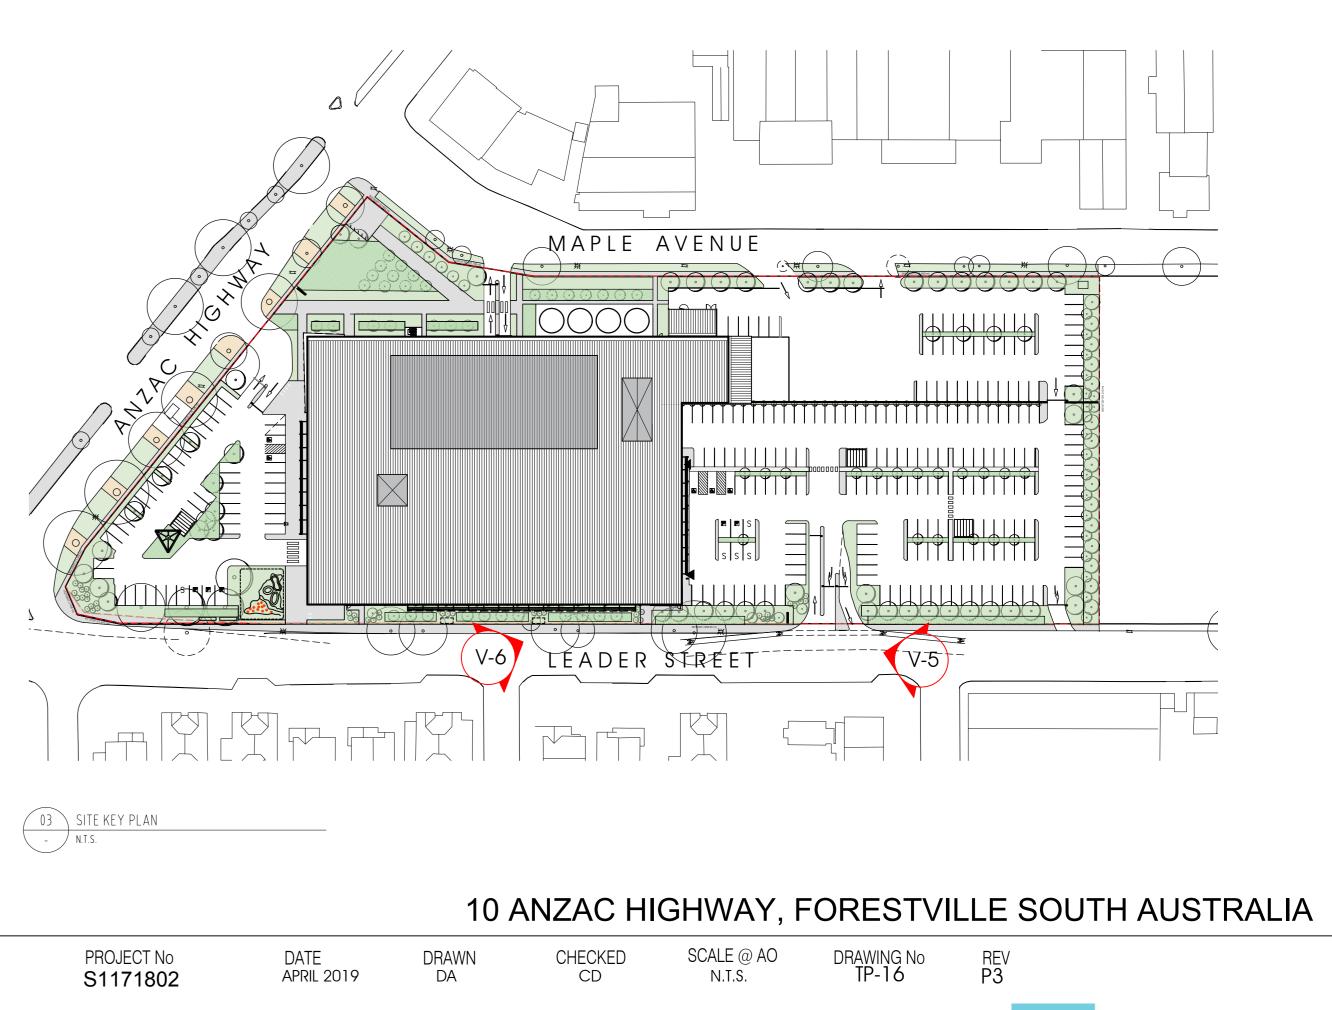

10 ANZAC HIGHWAY, FORESTVILLE SOUTH AUSTRALIA

CHECKED CD

Studio 117 accepts no responsibility for any costs, losses, claims howsoever arising from these drawings, specifications and related documents unless there is full compliance with the client and any authorised user of the following: 1. All boundaries, dimensions and levels are to be checked on site before construction and any discrepancies are to be reported to the Architect / Designer. 2. Partial Service: Any discrepancies with site or other information is to be advised to the Architect / Designer. 3. Block and site plans should be verified by a check boundary survey prior to commencement on site. 4. Do not scale this drawing. 5. For the purpose of coordination, all relevant parties must check this information prior to implementation and report any discrepancies to the Architect / Designer.