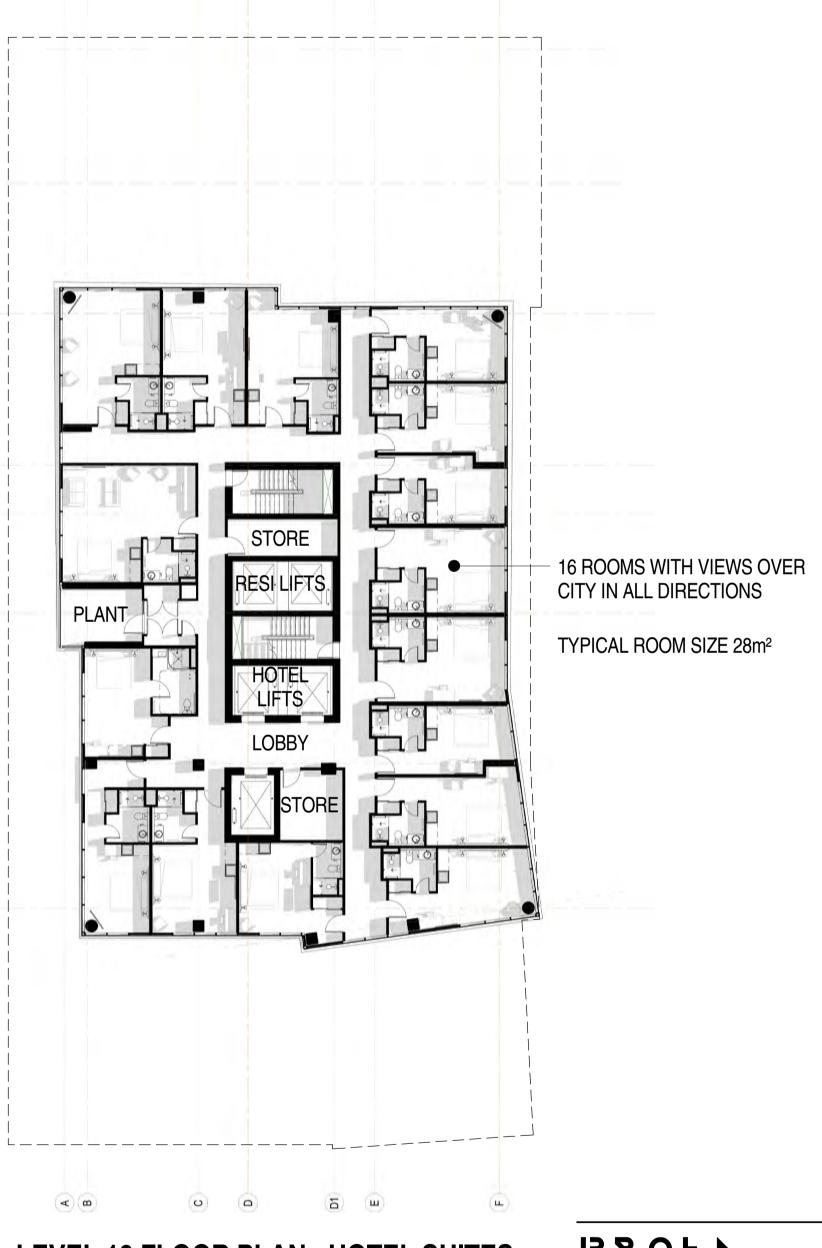

#### 8.1 Accommodation Type

The variation seeks to replace a total of 106 serviced apartments of varying sizes over levels 11 to 20 with a total of 80 hotel suites (16 suites per floor). Private apartments would remain over levels 22 - 34, however the removal of serviced apartments would also involve removal of recessed balconies previously utilised by the serviced apartments from areas of the south elevation highlighted below.

Figure 3 – South Elevation (Approved vs Proposed)

It is noted that the Development Plan is generally silent on policy provisions regarding short-term accommodation. Notwithstanding this the proposed motel rooms exhibit a floor plan that is approximately 28m<sup>2</sup> and is considered appropriate in size and similar to the previously approved motel suites on the lower levels of the development.

## FLOOR BY FLOOR SCHEDULE - FROME STREET

| BASEMENT          | PLANT/SERVICES                 | LEVEL 10                     | PODIUM - COMMUNAL SPACE |
|-------------------|--------------------------------|------------------------------|-------------------------|
| GROUND            | LOBBY SPACES, 2 x TENANCIES,   | LEVEL 11                     | 16 SINGLE ROOMS         |
|                   | CAR PARK ENTRY (VIA RAMP)      | LEVEL 12                     | 16 SINGLE ROOMS         |
| LEVEL 1           | OFFICE + BIKES + CAR PARKS     | LEVEL 13                     | 16 SINGLE ROOMS         |
| LEVEL 2           | STORAGE + CAR PARKS+CONFERENCE | LEVEL 14                     | 16 SINGLE ROOMS         |
| LEVEL 3           | 15 SINGLE ROOMS                |                              |                         |
| LEVEL 4           | 15 SINGLE ROOMS                | LEVEL 15                     | 16 SINGLE ROOMS         |
| LEVEL 5           | 17 SINGLE ROOMS                | LEVEL 16                     | 16 SINGLE ROOMS         |
| LEVEL 6           | 23 SINGLE ROOMS+STORAGE        | LEVEL 17                     | 16 SINGLE ROOMS         |
|                   |                                | LEVEL 18                     | 16 SINGLE ROOMS         |
| LEVEL 7           | 30 SINGLE ROOMS                | LEVEL 19                     | 16 SINGLE ROOMS         |
| LEVEL 8           | 33 SINGLE ROOMS                | LEVEL 20                     | 16 SINGLE ROOMS         |
| LEVEL 9           | 33 SINGLE ROOMS                |                              |                         |
| TOTAL HOTEL ROOMS | 166 ROOMS                      | TOTAL HOTEL ROOMS            | 160 ROOMS               |
|                   |                                | TOTAL HOTEL ROOMS (BUILDING) | 326 ROOMS               |

### **LEVEL 11 FLOOR PLAN - HOTEL SUITES**