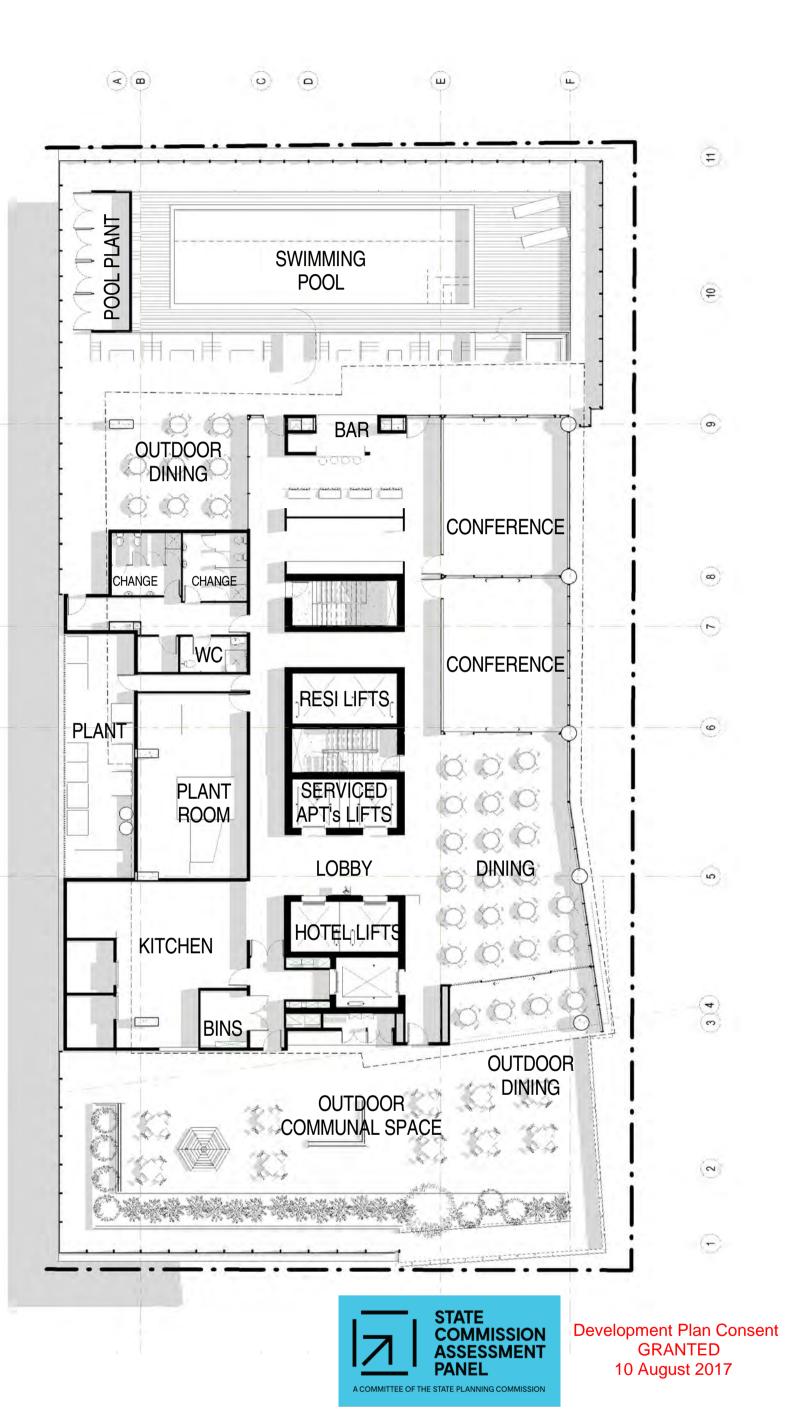

### 8.2 Design and Appearance

The back of house facilities on levels 1-7 would be relocated on their respective levels and a hotel store would be removed from level 5. Notably the relocation of the back of house facilities on level 2 has provided the opportunity to located 4 conference rooms along the eastern boundary.

Amendments to the back of house facilities are considered positive and should appropriately service the hotel suites. Similarly, alteration to the internal lift core would be likely to provide greater flexibility and improvement of movement to and from passenger lifts.