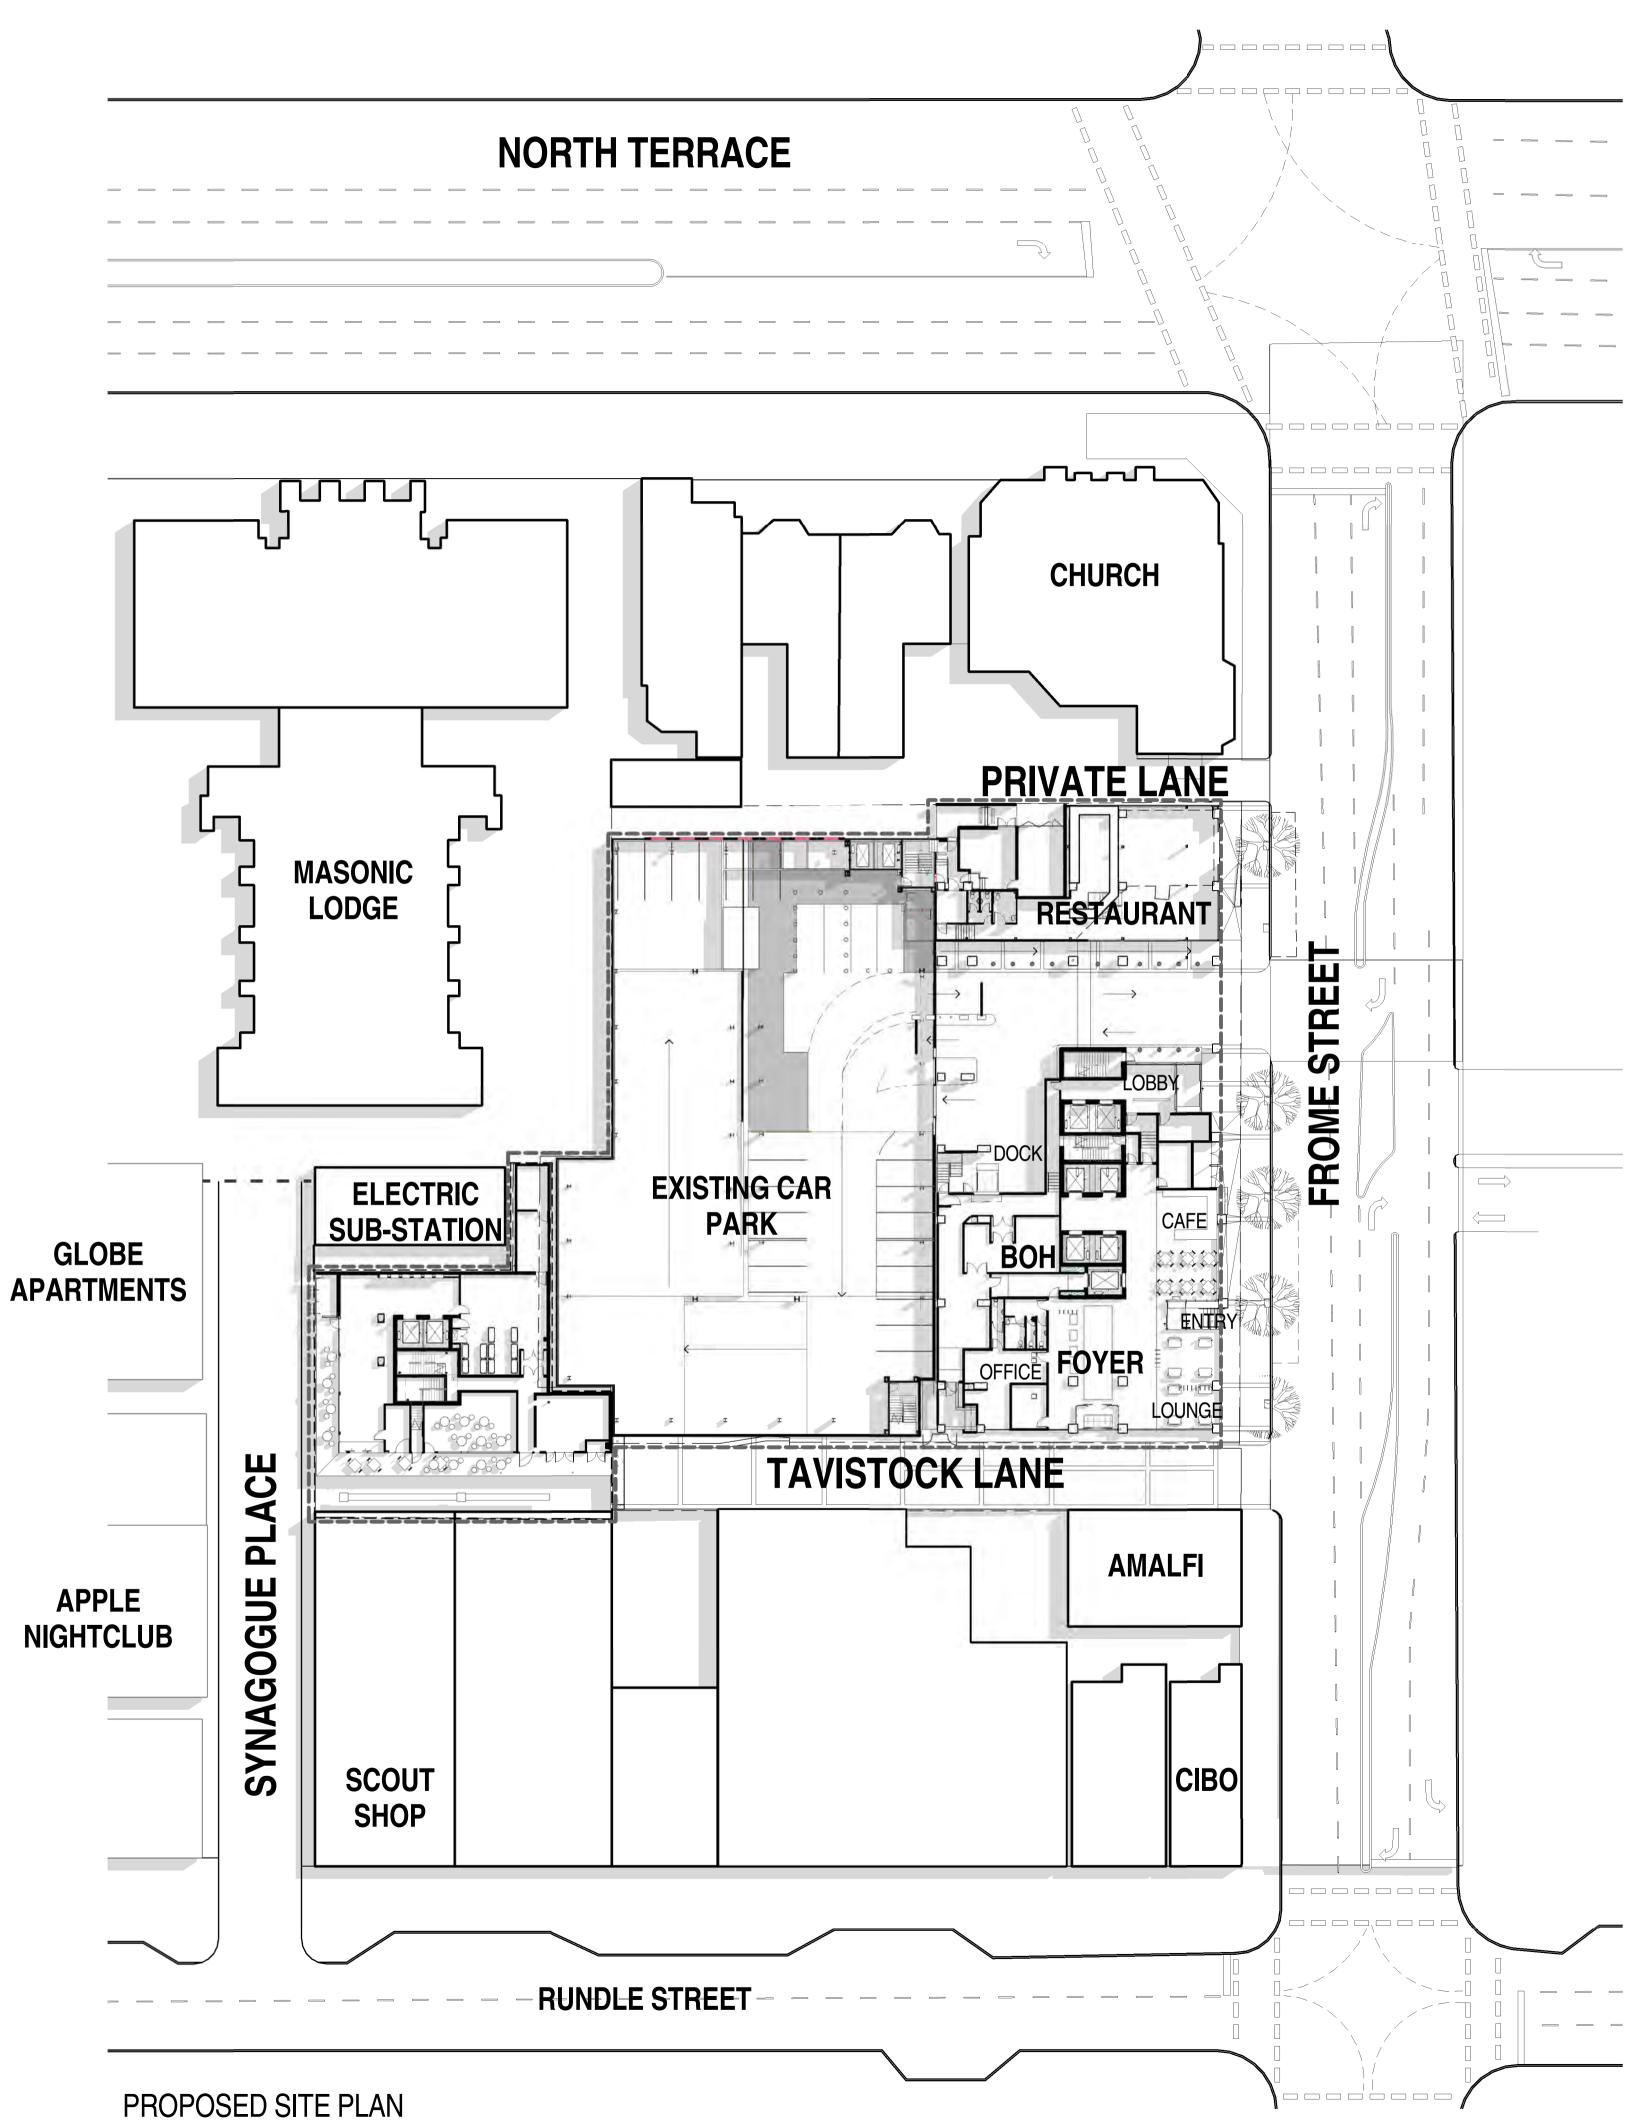

#### 2. DESCRIPTION OF PROPOSAL

The variation proposes:

- Removal of serviced apartments, to be replaced with hotel suites over Levels 11 20;
- Repositioning of the internal back-of-house layouts over levels 1 7;
- Amendments to the core layout which provides greater flexibility, from ground to Level 20;
- Relocation of passenger pick-up and drop-off facility from Tavistock Lane to the northern end of the existing public car park; and
- Relocation of bicycle parking.

Discussions between the applicant and Council regarding the use of Tavistock Lane to service the development are ongoing and have yet to be resolved.

The proposed variation is listed as neither a complying nor a non-complying development and is therefore considered to be an "on-merit" form of development. Application plans are contained in **Attachment 1**.

The subject site comprises 9 allotments from the corner of Tavistock Lane and Frome Street through to Synagogue Place at the western end of Tavistock Lane. The site is irregularly shaped with an area of  $4157m^2$ .

### 3.2 Locality

The immediate locality is characterised by the following variety of land uses:

- North: First Church of Jesus Christ Scientist, State Heritage buildings including the Grand Lodge of Freemasons (2-5 storeys in height)
- East: Frome Street and Alpha Apartments, U Car Park and Budget Car and Truck Rental (2-7 storeys)
- South: Tavistock Lane and commercial/retail tenancies fronting Rundle Street (predominantly 2 storeys)
- West: Gerard & Goodman building, Synagogue Place and Apple Night Club, Regent House and Globe Apartments (2-16 storeys)

Taxi drop-off and pick-up for the hotel use is now proposed to occur within the car park access area to the north of the exit lane, or via the existing on-street loading area located on Frome Street adjacent the hotel entry, instead of the anticipated use of Tavistock Lane for visitor pick-up and drop-off.

This alteration constitutes the most significant change and is contrary to the earlier understanding that Tavistock Lane would be made available to service the development, subject to a shared agreement between the applicant and Council concerning its reasonable upgrade and operation.

GTA indicates Tavistock Lane would continue to be used for loading and service vehicles associated with properties fronting onto Rundle Street, with access to be maintained to and from Frome Street.

The amended design also proposes the use of the second (southern) entry lane to the car park to accommodate on-site loading and waste collection via reversing manoeuvre by a 7.4 metre-long vehicle into the loading area. A diagram depicting GTA's swept path assessment of the proposed entry and exit movements is provided in Figure 4.

The width of the access roadway and crossover to Frome Street would be reduced by approximately 250mm to improve pedestrian conditions, consistent with modifications endorsed in an earlier variation. Access to the adjacent car park would otherwise be maintained.

Council also advises it has been working in good faith with the applicant on a design for Tavistock Lane to support hotel operations, and will continue to be available to formalise a partnership with the applicant to deliver an upgrade to Tavistock Lane consistent with earlier expectations.

The applicant amended the car park boom gate location in response to Councils comments. The boom gates were relocated from the bottom of the ramp to a position within the ground floor of the car park. As a result, there will be 6 parking spaces that fall outside the controlled area of the car park. These parking spaces will be signed for short term use and are primarily used for taxi drop off/pick up. It is noted that Council is still opposed to the proposed arrangement.