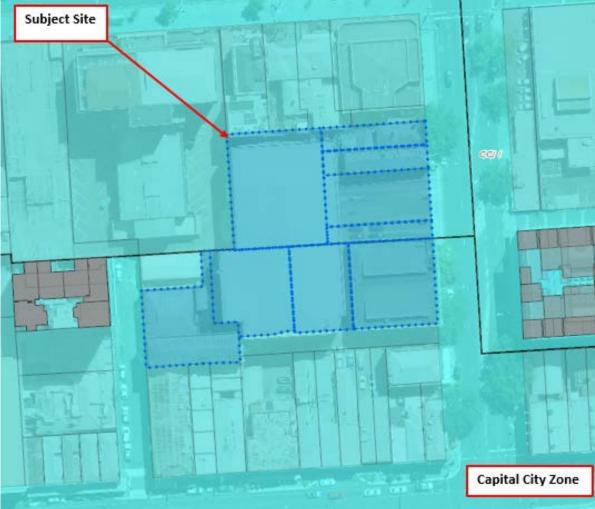

### 7. POLICY OVERVIEW

The subject site is within the Capital City Zone in a location which encompasses the boundary of the Main Street Policy Area 14 and the Central Business Policy Area 13 as described within the Adelaide (City) Development Plan Consolidated 20 March 2017.

Figure 2 – Location Map

### 7.1 Central Business Policy Area 13

The Central Business Policy Area 13 is the pre-eminent economic, governance and cultural hub for the State. Buildings within this policy area will exhibit innovative design approaches and produce stylish and evocative architecture, including tall and imposing buildings that provide a hard edge to the street and are of the highest design quality.

### 7.2 Main Street Policy Area 14

The Main Street Policy Area 14 extends along the length of Rundle Street. Development along Rundle Street will be consistent with the existing intimate scale and intricate and diverse architectural features and will reinforce the existing two and three storey built scale. Upper levels of buildings are to be recessed to maintain a sense of spaciousness and openness to the sky.