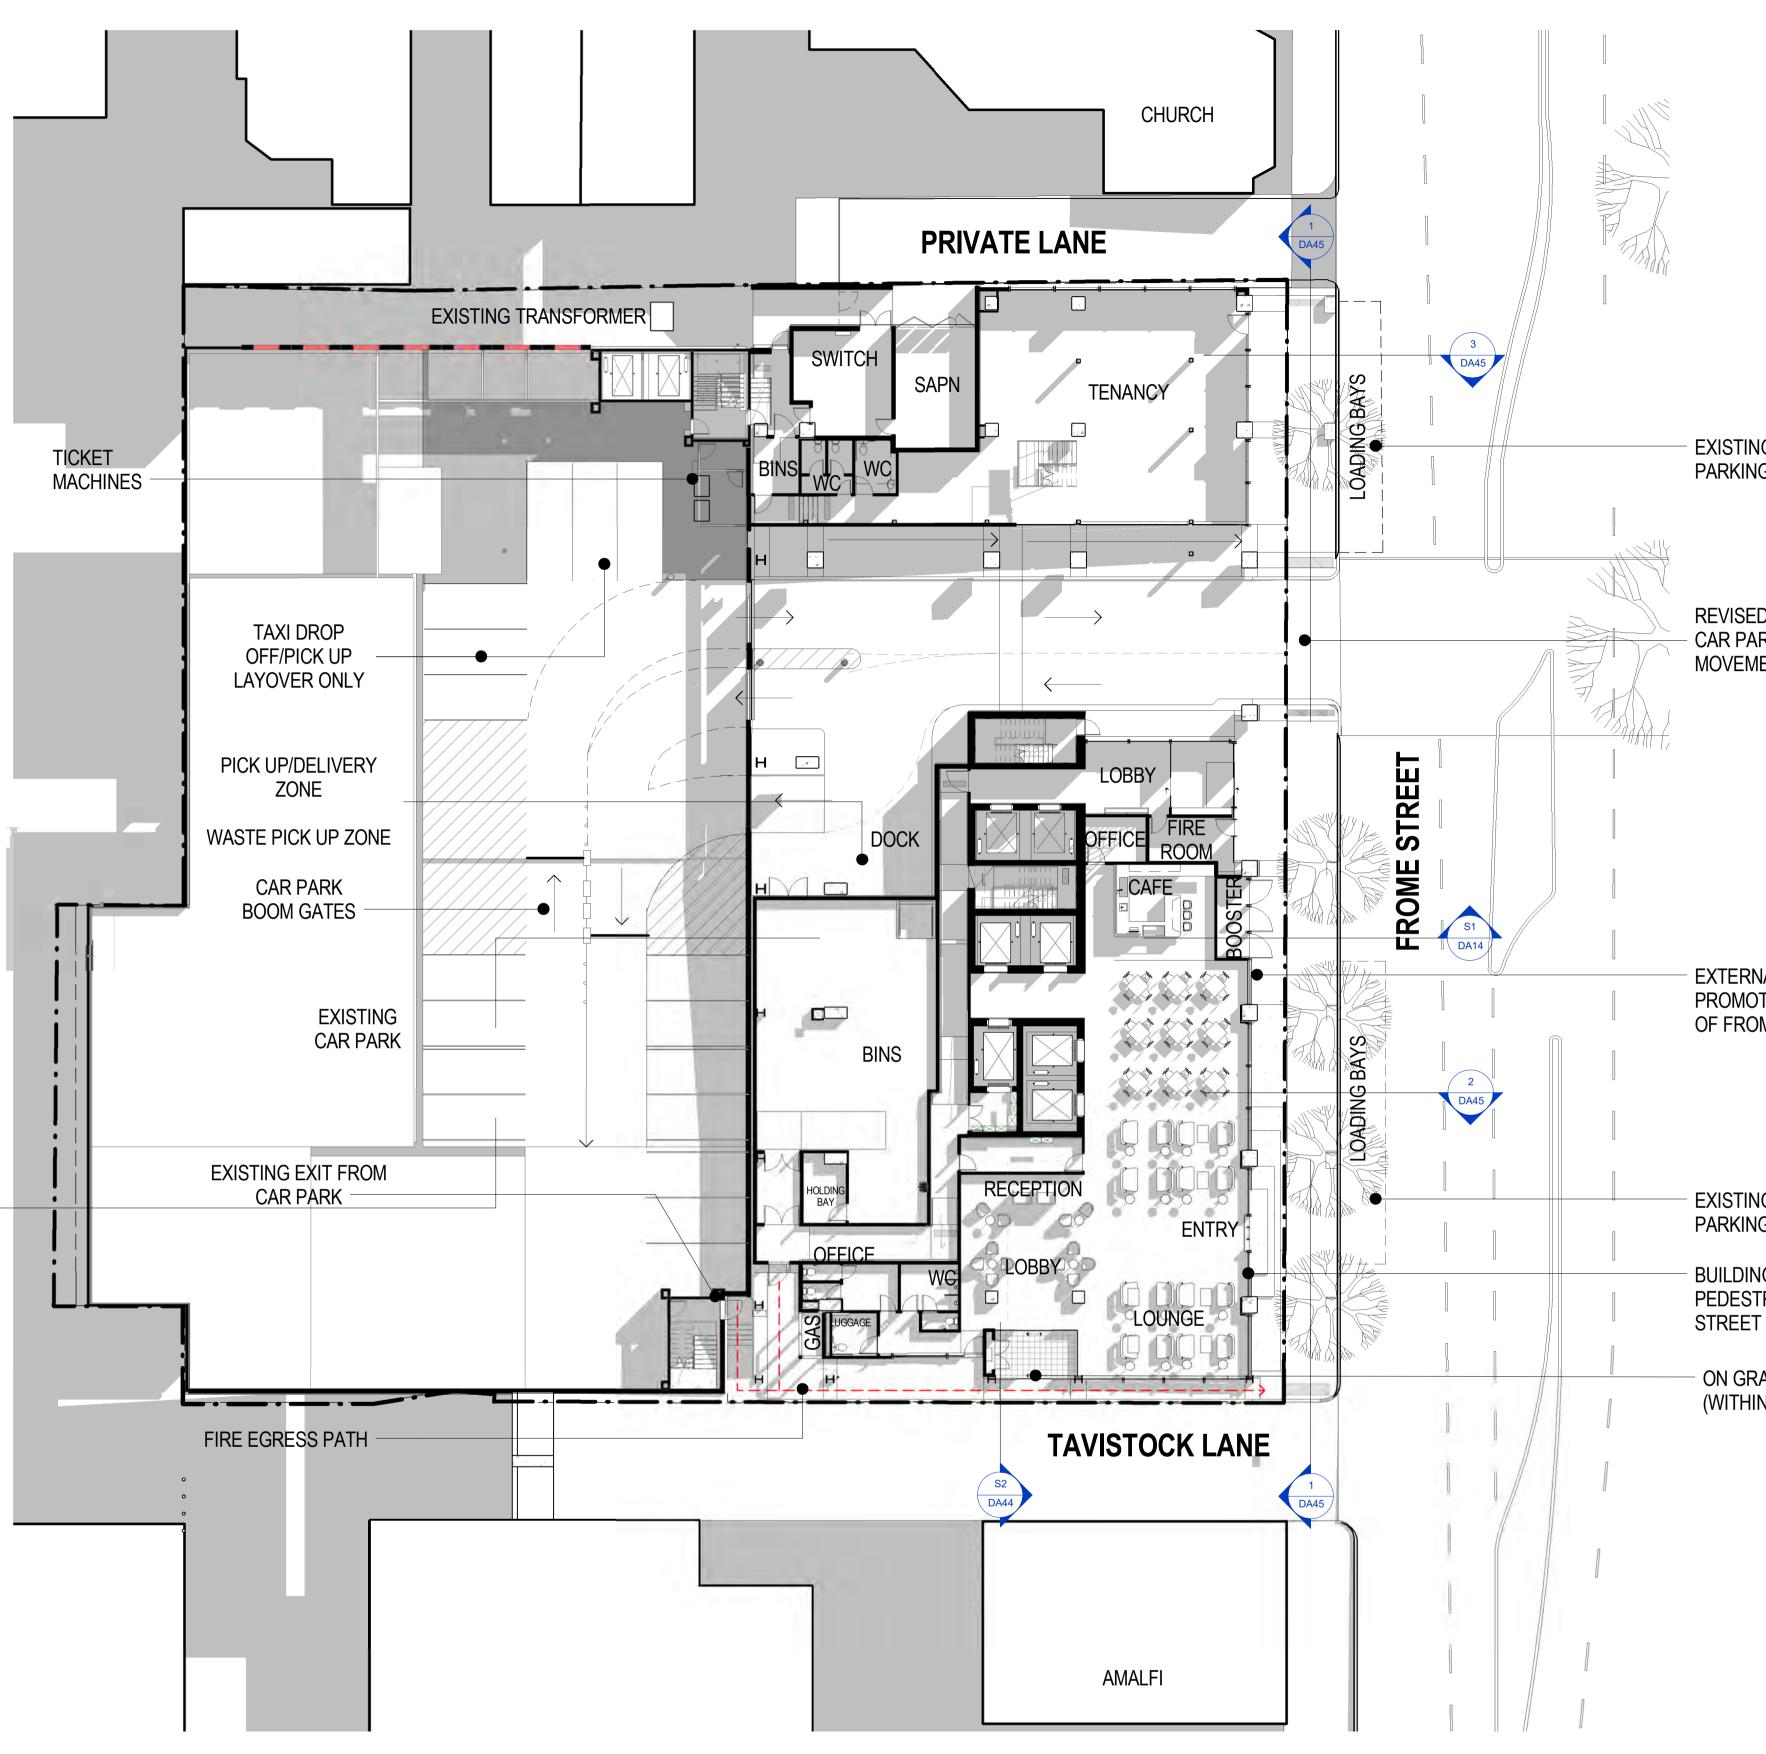

Taxi drop-off and pick-up for the hotel use is now proposed to occur within the car park access area to the north of the exit lane, or via the existing on-street loading area located on Frome Street adjacent the hotel entry, instead of the anticipated use of Tavistock Lane for visitor pick-up and drop-off.

This alteration constitutes the most significant change and is contrary to the earlier understanding that Tavistock Lane would be made available to service the development, subject to a shared agreement between the applicant and Council concerning its reasonable upgrade and operation.

GTA indicates Tavistock Lane would continue to be used for loading and service vehicles associated with properties fronting onto Rundle Street, with access to be maintained to and from Frome Street.

The amended design also proposes the use of the second (southern) entry lane to the car park to accommodate on-site loading and waste collection via reversing manoeuvre by a 7.4 metre-long vehicle into the loading area. A diagram depicting GTA's swept path assessment of the proposed entry and exit movements is provided in Figure 4.

Figure 4 – Service Vehicle Turn path diagram

Refuse collection would be undertaken outside of normal operating periods for the development and car park to minimise risk of vehicle conflict in this location.

The width of the access roadway and crossover to Frome Street would be reduced by approximately 250mm to improve pedestrian conditions, consistent with modifications endorsed in an earlier variation. Access to the adjacent car park would otherwise be maintained.

Bicycle parking would be relocated from level 6 to level 1, increasing storage area and improving accessibility from the central lift core. This portion of the variation application is generally considered a positive amendment.

Council does not support the proposed arrangement for passenger loading and unloading within the ground floor car park in recognition of safety risks, road operation impacts and disability access concerns. Council cites the 70 metre distance between the hotel lift lobby and proposed pick-up/drop-off area, apparent absence of concierge facilities and likelihood of universal access deficiencies as shortcomings of the proposed amendment to the development's operations.

It also considers these limitations would create cause for the passenger loading facilities to not be used, with motorists attempting to illegally stand at the development's Frome Street frontage instead.

Accordingly, the Council urges the State Commission Assessment Panel to have regard for what it considers to be significant public safety and traffic concerns and recommends redesign of the proposed ground floor access arrangement to improve vehicle manoeuvrability, reduce risk of conflict and provide a safe visitor waiting area including concierge facilities directly related to the hotel lobby.

The applicant amended the car park boom gate location in response to Councils comments. The boom gates were relocated from the bottom of the ramp to a position within the ground floor of the car park. As a result, there will be 6 parking spaces that fall outside the controlled area of the car park. These parking spaces will be signed for short term use and are primarily used for taxi drop off/pick up. It is noted that Council is still opposed to the proposed arrangement.