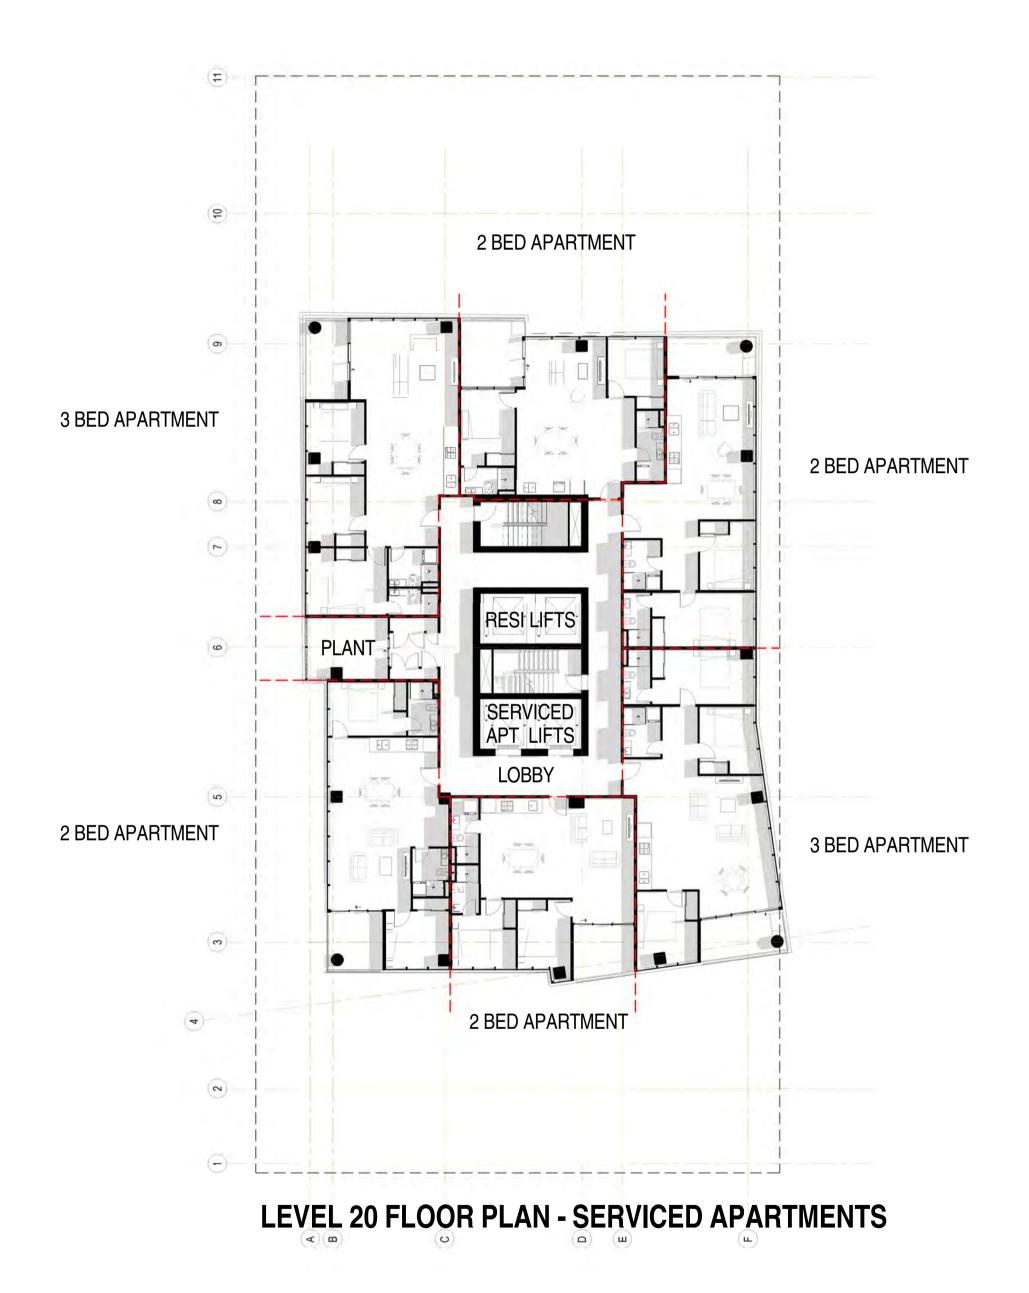

#### 2. DESCRIPTION OF PROPOSAL

The variation proposes:

- Removal of serviced apartments, to be replaced with hotel suites over Levels 11 20;
- Repositioning of the internal back-of-house layouts over levels 1 7;
- Amendments to the core layout which provides greater flexibility, from ground to Level 20;
- Relocation of passenger pick-up and drop-off facility from Tavistock Lane to the northern end of the existing public car park; and
- Relocation of bicycle parking.

#### 8.1 Accommodation Type

The variation seeks to replace a total of 106 serviced apartments of varying sizes over levels 11 to 20 with a total of 80 hotel suites (16 suites per floor). Private apartments would remain over levels 22 - 34, however the removal of serviced apartments would also involve removal of recessed balconies previously utilised by the serviced apartments from areas of the south elevation highlighted below.

Figure 3 – South Elevation (Approved vs Proposed)

It is noted that the Development Plan is generally silent on policy provisions regarding short-term accommodation. Notwithstanding this the proposed motel rooms exhibit a floor plan that is approximately 28m<sup>2</sup> and is considered appropriate in size and similar to the previously approved motel suites on the lower levels of the development.