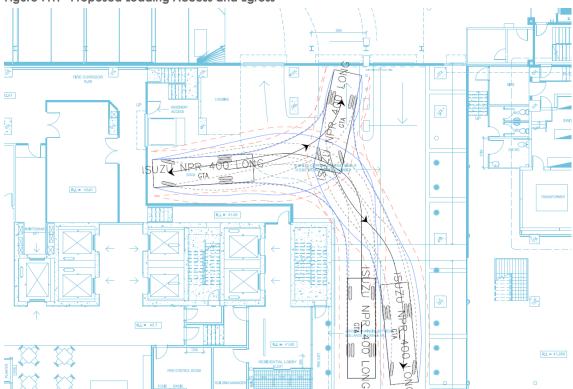

GTA indicates Tavistock Lane would continue to be used for loading and service vehicles associated with properties fronting onto Rundle Street, with access to be maintained to and from Frome Street.

The amended design also proposes the use of the second (southern) entry lane to the car park to accommodate on-site loading and waste collection via reversing manoeuvre by a 7.4 metre-long vehicle into the loading area. A diagram depicting GTA's swept path assessment of the proposed entry and exit movements is provided in Figure 4.

Figure 4 – Service Vehicle Turn path diagram

Refuse collection would be undertaken outside of normal operating periods for the development and car park to minimise risk of vehicle conflict in this location.