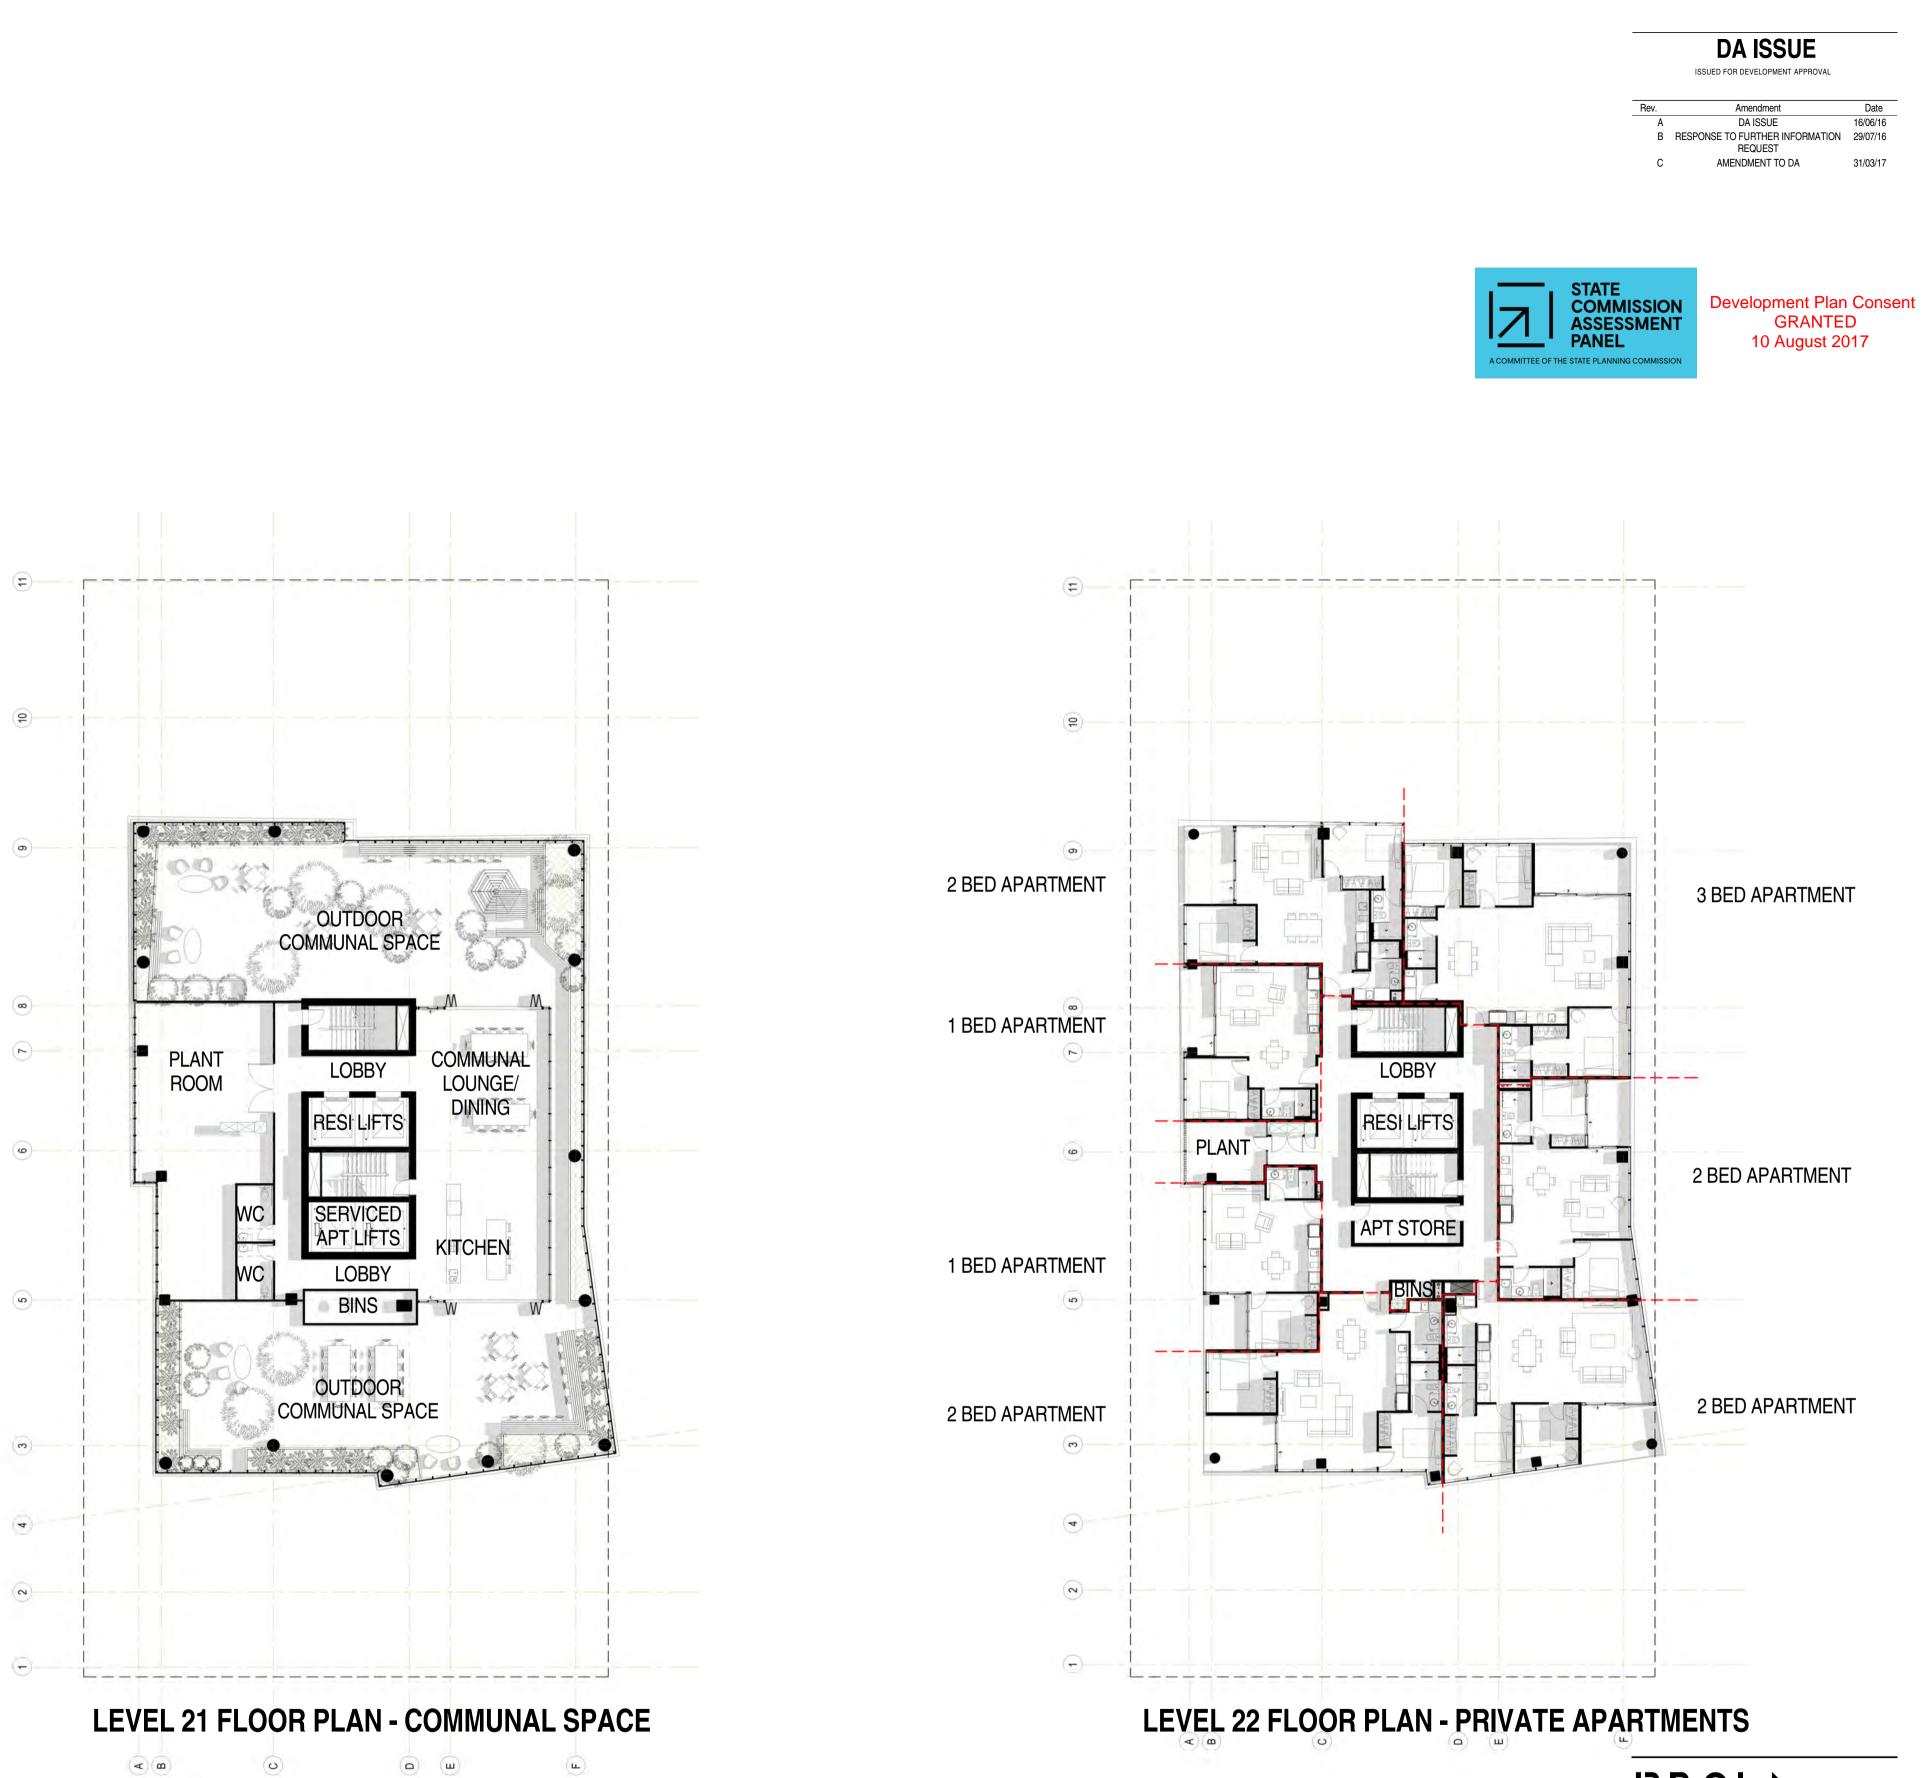

#### 2. DESCRIPTION OF PROPOSAL

The variation proposes:

- Removal of serviced apartments, to be replaced with hotel suites over Levels 11 20;
- Repositioning of the internal back-of-house layouts over levels 1 7;
- Amendments to the core layout which provides greater flexibility, from ground to Level 20;
- Relocation of passenger pick-up and drop-off facility from Tavistock Lane to the northern end of the existing public car park; and
- Relocation of bicycle parking.

#### 8.1 Accommodation Type

The variation seeks to replace a total of 106 serviced apartments of varying sizes over levels 11 to 20 with a total of 80 hotel suites (16 suites per floor). Private apartments would remain over levels 22 - 34, however the removal of serviced apartments would also involve removal of recessed balconies previously utilised by the serviced apartments from areas of the south elevation highlighted below.