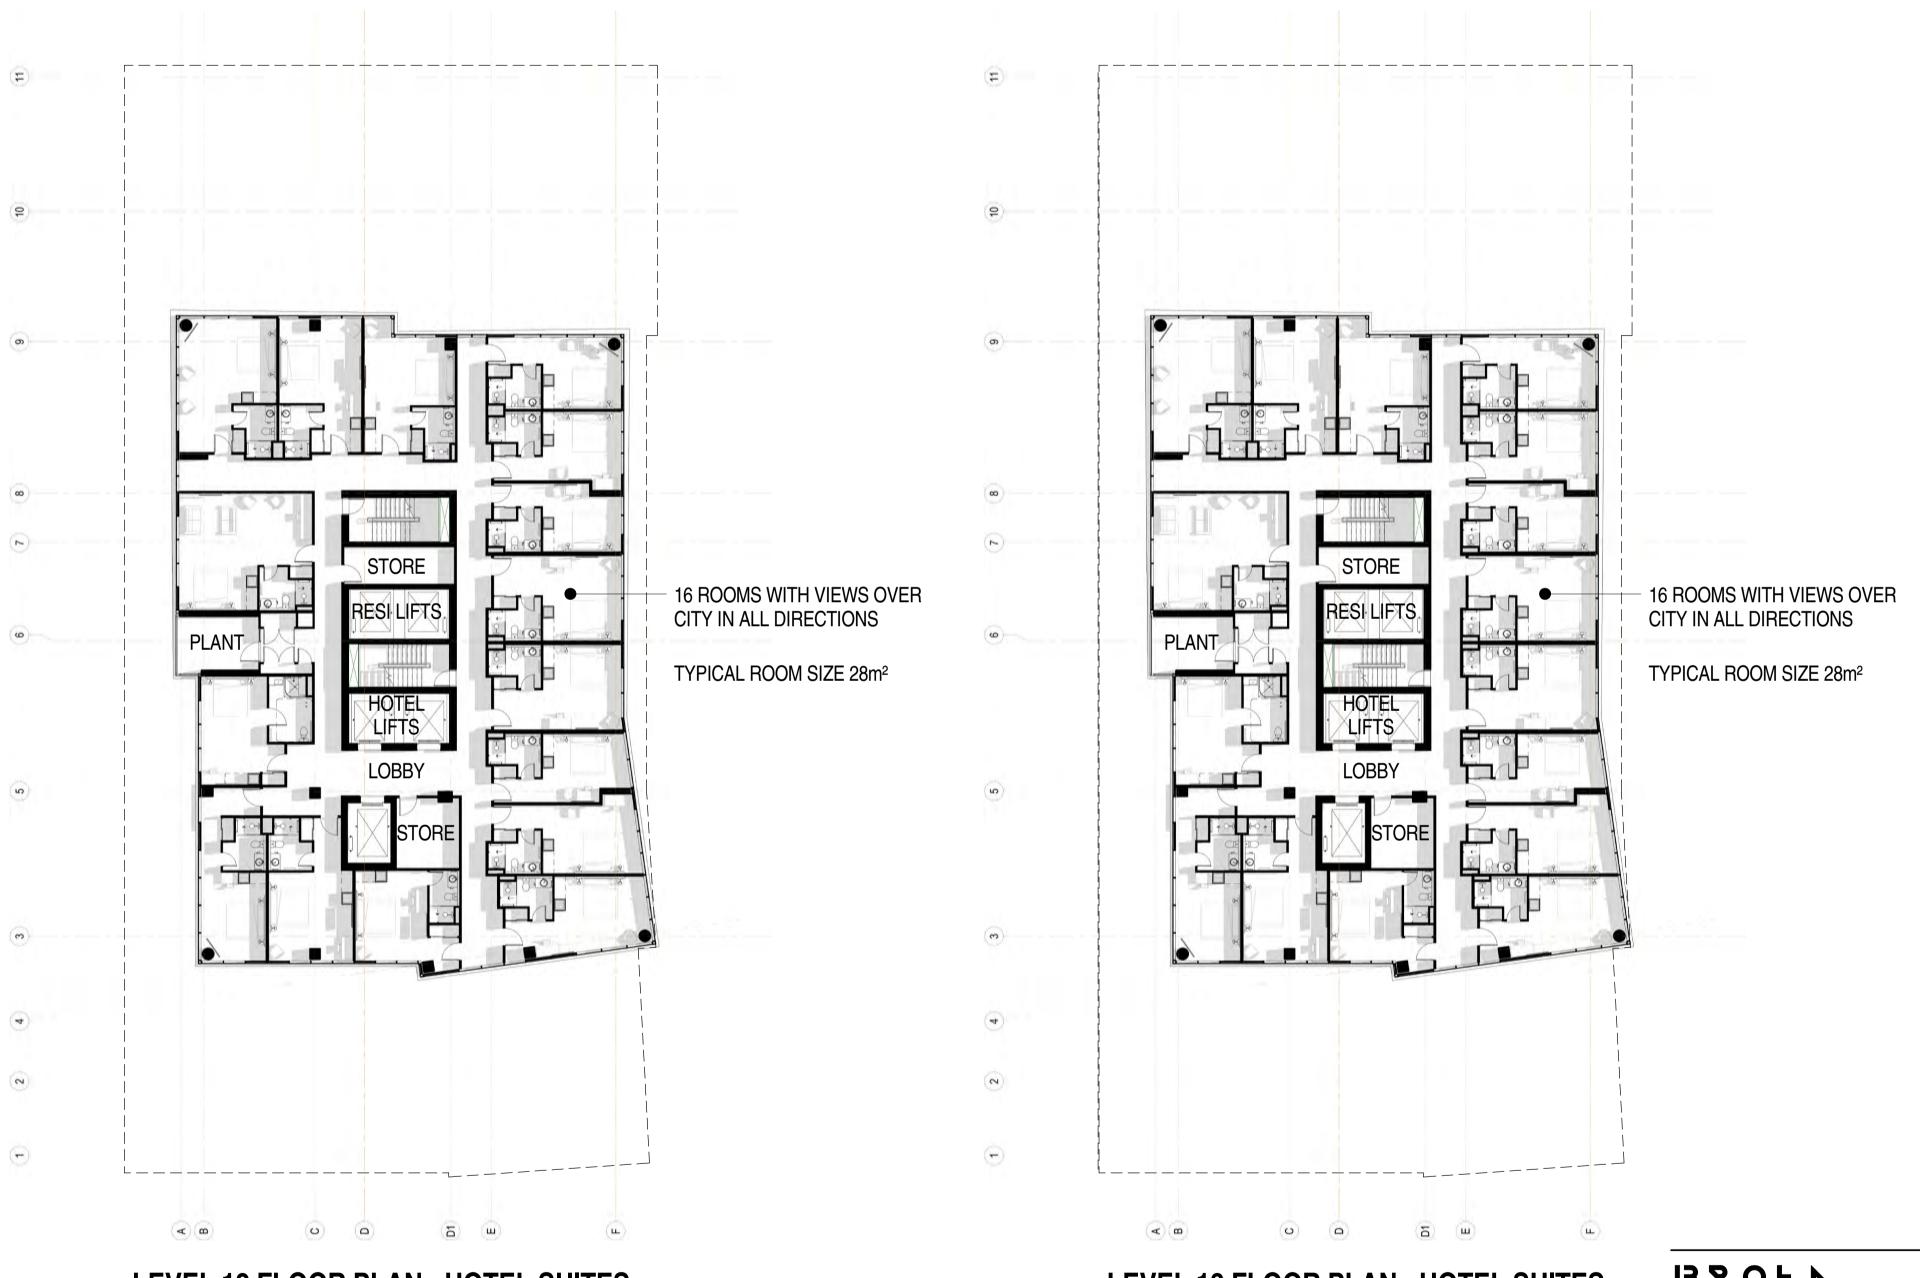

#### 2. DESCRIPTION OF PROPOSAL

The variation proposes:

- Removal of serviced apartments, to be replaced with hotel suites over Levels 11 20;
- Repositioning of the internal back-of-house layouts over levels 1 7;
- Amendments to the core layout which provides greater flexibility, from ground to Level 20;
- Relocation of passenger pick-up and drop-off facility from Tavistock Lane to the northern end of the existing public car park; and
- Relocation of bicycle parking.

#### 8.1 Accommodation Type

The variation seeks to replace a total of 106 serviced apartments of varying sizes over levels 11 to 20 with a total of 80 hotel suites (16 suites per floor). Private apartments would remain over levels 22 - 34, however the removal of serviced apartments would also involve removal of recessed balconies previously utilised by the serviced apartments from areas of the south elevation highlighted below.

Figure 3 – South Elevation (Approved vs Proposed)

It is noted that the Development Plan is generally silent on policy provisions regarding short-term accommodation. Notwithstanding this the proposed motel rooms exhibit a floor plan that is approximately 28m<sup>2</sup> and is considered appropriate in size and similar to the previously approved motel suites on the lower levels of the development.

### **LEVEL 11 FLOOR PLAN - HOTEL SUITES**

LEVEL 13 FLOOR PLAN - HOTEL SUITES

KYREN GROUP

12-27 FROME STREET

| Scale   | 1 : 200     |      |   |              |
|---------|-------------|------|---|--------------|
| Drawn   | BF          |      |   |              |
| Date    | AUGUST 2016 |      |   |              |
| Job No. | 2015056     |      |   | $\downarrow$ |
| Dwg No. | 3002 DA29   | Rev: | Е | A1 SHEET     |

LEVEL 14 FLOOR PLAN - HOTEL SUITES

### **LEVEL 19 FLOOR PLAN - HOTEL SUITES**

KYREN GROUP

12-27 FROME STREET

|         | 3002 DA31 | Rev: | D | A1 SHEET |
|---------|-----------|------|---|----------|
| Job No. | 2015056   |      |   |          |
| Date    | JULY 2016 |      |   |          |
| Drawn   | BF        |      |   |          |
| Scale   | 1 : 200   |      |   |          |

### **LEVEL 20 FLOOR PLAN - HOTEL SUITES**

LEVEL 21 FLOOR PLAN - COMMUNAL SPACE

|      | DA ISSUE<br>ISSUED FOR DEVELOPMENT APPROVAL |          |
|------|---------------------------------------------|----------|
| Rev. | Amendment                                   | Date     |
| Α    | DA ISSUE                                    | 16/06/16 |
| В    | RESPONSE TO FURTHER INFORMATION<br>REQUEST  | 29/07/16 |
| С    | AMENDMENT TO DA                             | 31/03/17 |
| D    | AMENDMENT TO DA                             | 26/02/18 |