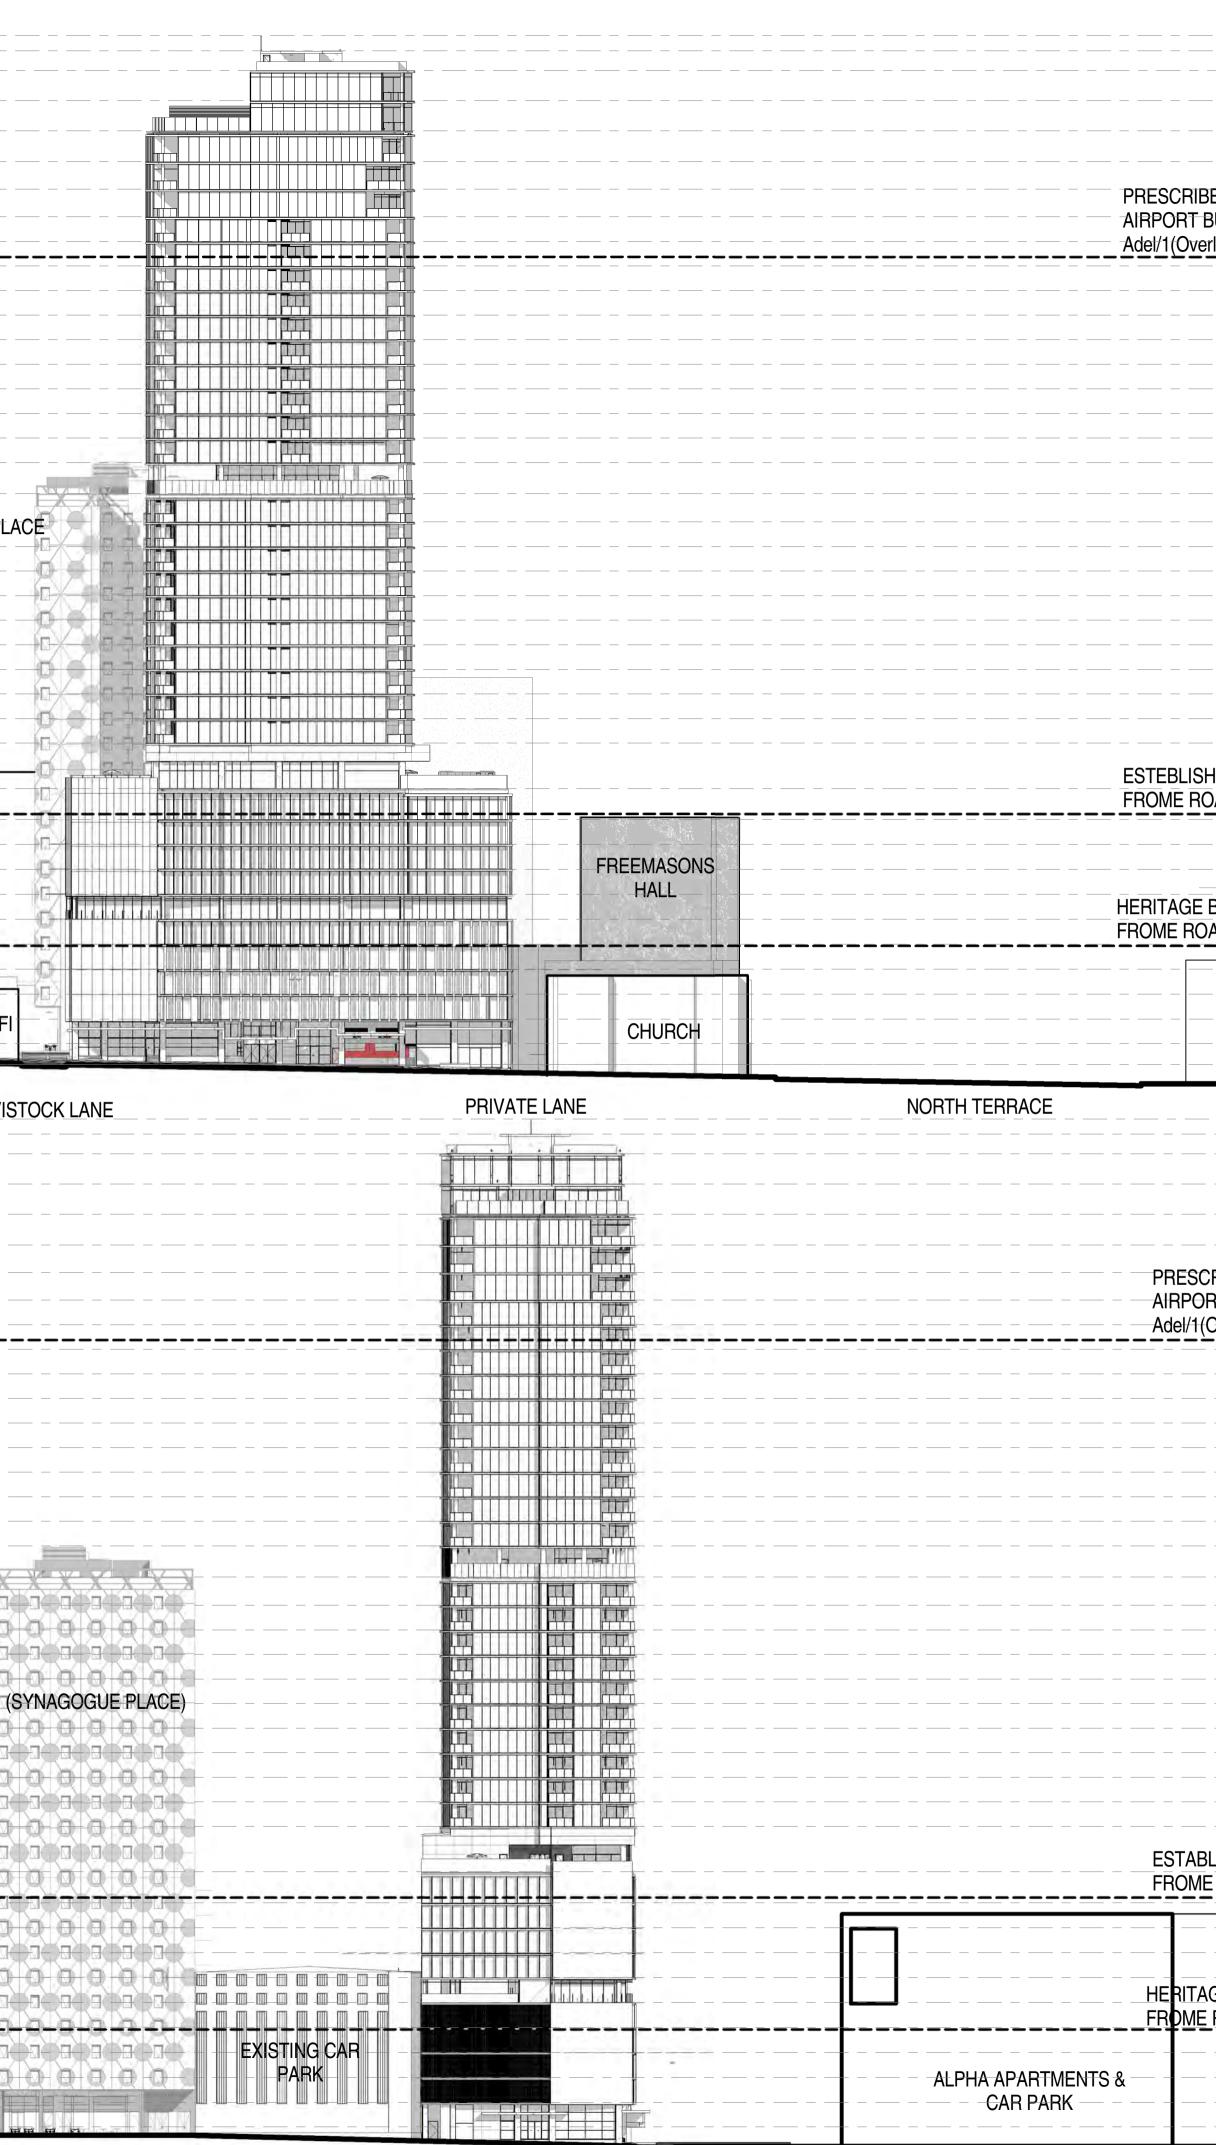

Figure 3 – South Elevation (Approved vs Proposed)

It is noted that the Development Plan is generally silent on policy provisions regarding short-term accommodation. Notwithstanding this the proposed motel rooms exhibit a floor plan that is approximately 28m<sup>2</sup> and is considered appropriate in size and similar to the previously approved motel suites on the lower levels of the development.

The AGA is of the opinion that the removal of the recessed balconies impacts the vertical articulation of the built form, which aids in breaking down the apparent width of the

tower's mid-section. The AGA also recommended further exploration of opportunities to reintroduce three dimensional articulation elements to reflect the original design intent.

It is acknowledged that the removal of the recessed balconies has reduced the three dimensional articulation of the mid-section of the tower and now projects a flat curtain of glass to Frome Street. Overall the removal of recessed balconies is not considered fatal to the merit of the proposed architectural expression, which remains consistent with the Development Plan's expectations of high quality architectural design and material finish in this prominent location.