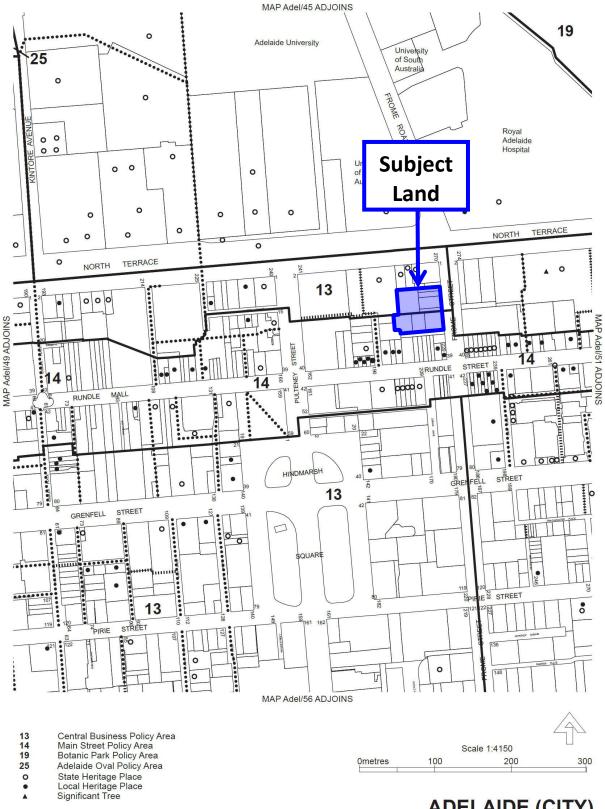

### 7. POLICY OVERVIEW

The subject site is within the Capital City Zone in a location which encompasses the boundary of the Main Street Policy Area 14 and the Central Business Policy Area 13 as described within the Adelaide (City) Development Plan Consolidated 20 March 2017.

Figure 2 – Location Map

### 7.1 Central Business Policy Area 13

The Central Business Policy Area 13 is the pre-eminent economic, governance and cultural hub for the State. Buildings within this policy area will exhibit innovative design approaches and produce stylish and evocative architecture, including tall and imposing buildings that provide a hard edge to the street and are of the highest design quality.

### 7.2 Main Street Policy Area 14

The Main Street Policy Area 14 extends along the length of Rundle Street. Development along Rundle Street will be consistent with the existing intimate scale and intricate and diverse architectural features and will reinforce the existing two and three storey built scale. Upper levels of buildings are to be recessed to maintain a sense of spaciousness and openness to the sky.