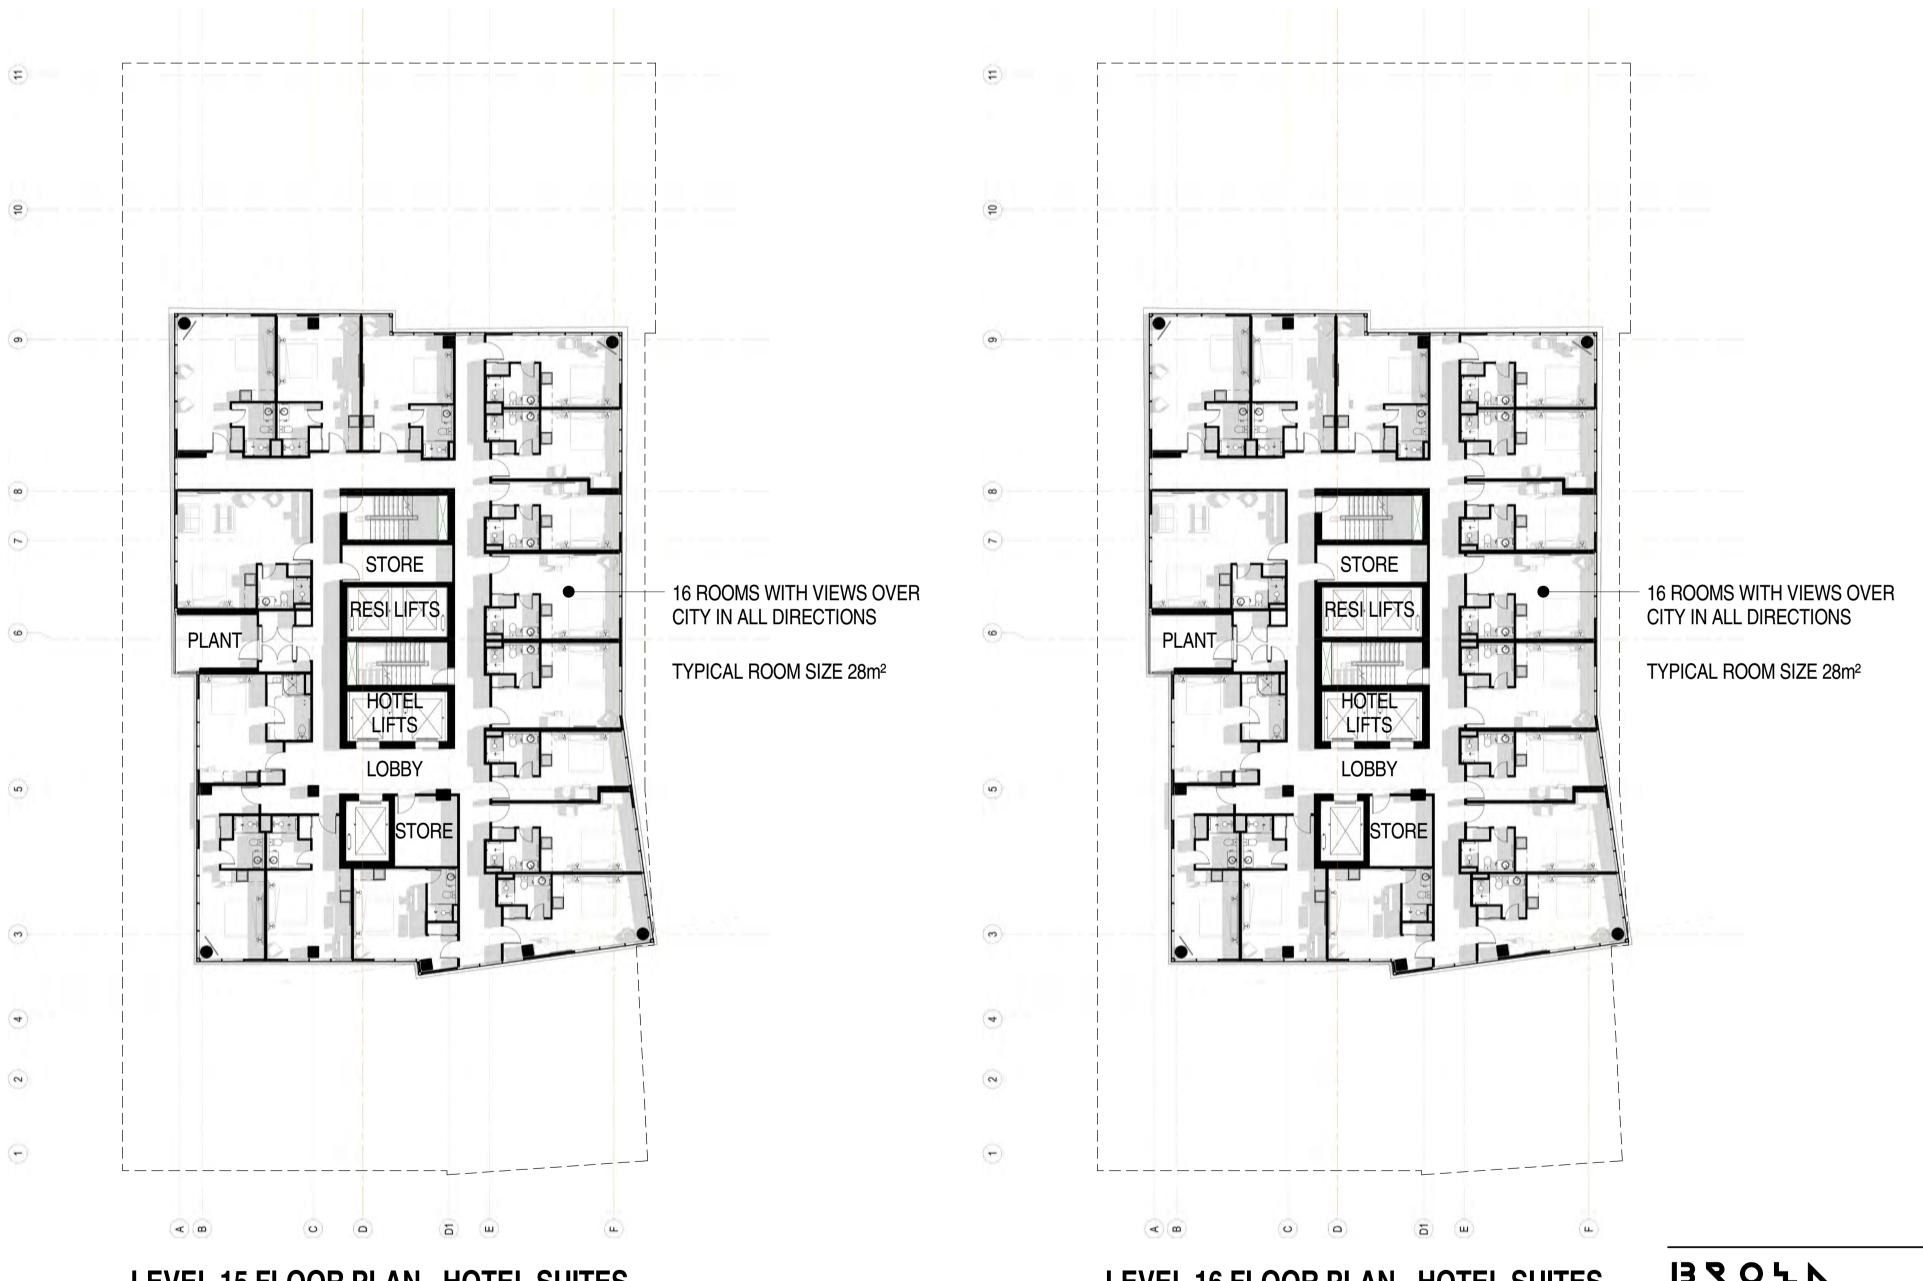

#### 8.1 Accommodation Type

The variation seeks to replace a total of 106 serviced apartments of varying sizes over levels 11 to 20 with a total of 80 hotel suites (16 suites per floor). Private apartments would remain over levels 22 - 34, however the removal of serviced apartments would also involve removal of recessed balconies previously utilised by the serviced apartments from areas of the south elevation highlighted below.

## FLOOR BY FLOOR SCHEDULE - FROME STREET

| BASEMENT          | PLANT/SERVICES                 | LEVEL 10                     | PODIUM - COMMUNAL SPACE |
|-------------------|--------------------------------|------------------------------|-------------------------|
| GROUND            | LOBBY SPACES, 2 x TENANCIES,   | LEVEL 11                     | 16 SINGLE ROOMS         |
|                   | CAR PARK ENTRY (VIA RAMP)      | LEVEL 12                     | 16 SINGLE ROOMS         |
| LEVEL 1           | OFFICE + BIKES + CAR PARKS     | LEVEL 13                     | 16 SINGLE ROOMS         |
| LEVEL 2           | STORAGE + CAR PARKS+CONFERENCE | LEVEL 14                     | 16 SINGLE ROOMS         |
| LEVEL 3           | 15 SINGLE ROOMS                |                              |                         |
| LEVEL 4           | 15 SINGLE ROOMS                | LEVEL 15                     | 16 SINGLE ROOMS         |
| LEVEL 5           | 17 SINGLE ROOMS                | LEVEL 16                     | 16 SINGLE ROOMS         |
| LEVEL 6           | 23 SINGLE ROOMS+STORAGE        | LEVEL 17                     | 16 SINGLE ROOMS         |
|                   |                                | LEVEL 18                     | 16 SINGLE ROOMS         |
| LEVEL 7           | 30 SINGLE ROOMS                | LEVEL 19                     | 16 SINGLE ROOMS         |
| LEVEL 8           | 33 SINGLE ROOMS                | LEVEL 20                     | 16 SINGLE ROOMS         |
| LEVEL 9           | 33 SINGLE ROOMS                |                              |                         |
| TOTAL HOTEL ROOMS | 166 ROOMS                      | TOTAL HOTEL ROOMS            | 160 ROOMS               |
|                   |                                | TOTAL HOTEL ROOMS (BUILDING) | 326 ROOMS               |