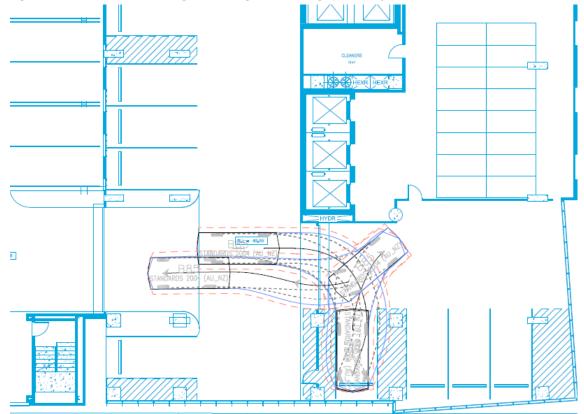

GTA indicates Tavistock Lane would continue to be used for loading and service vehicles associated with properties fronting onto Rundle Street, with access to be maintained to and from Frome Street.

The amended design also proposes the use of the second (southern) entry lane to the car park to accommodate on-site loading and waste collection via reversing manoeuvre by a 7.4 metre-long vehicle into the loading area. A diagram depicting GTA's swept path assessment of the proposed entry and exit movements is provided in Figure 4.

Figure 4 – Service Vehicle Turn path diagram

Refuse collection would be undertaken outside of normal operating periods for the development and car park to minimise risk of vehicle conflict in this location.