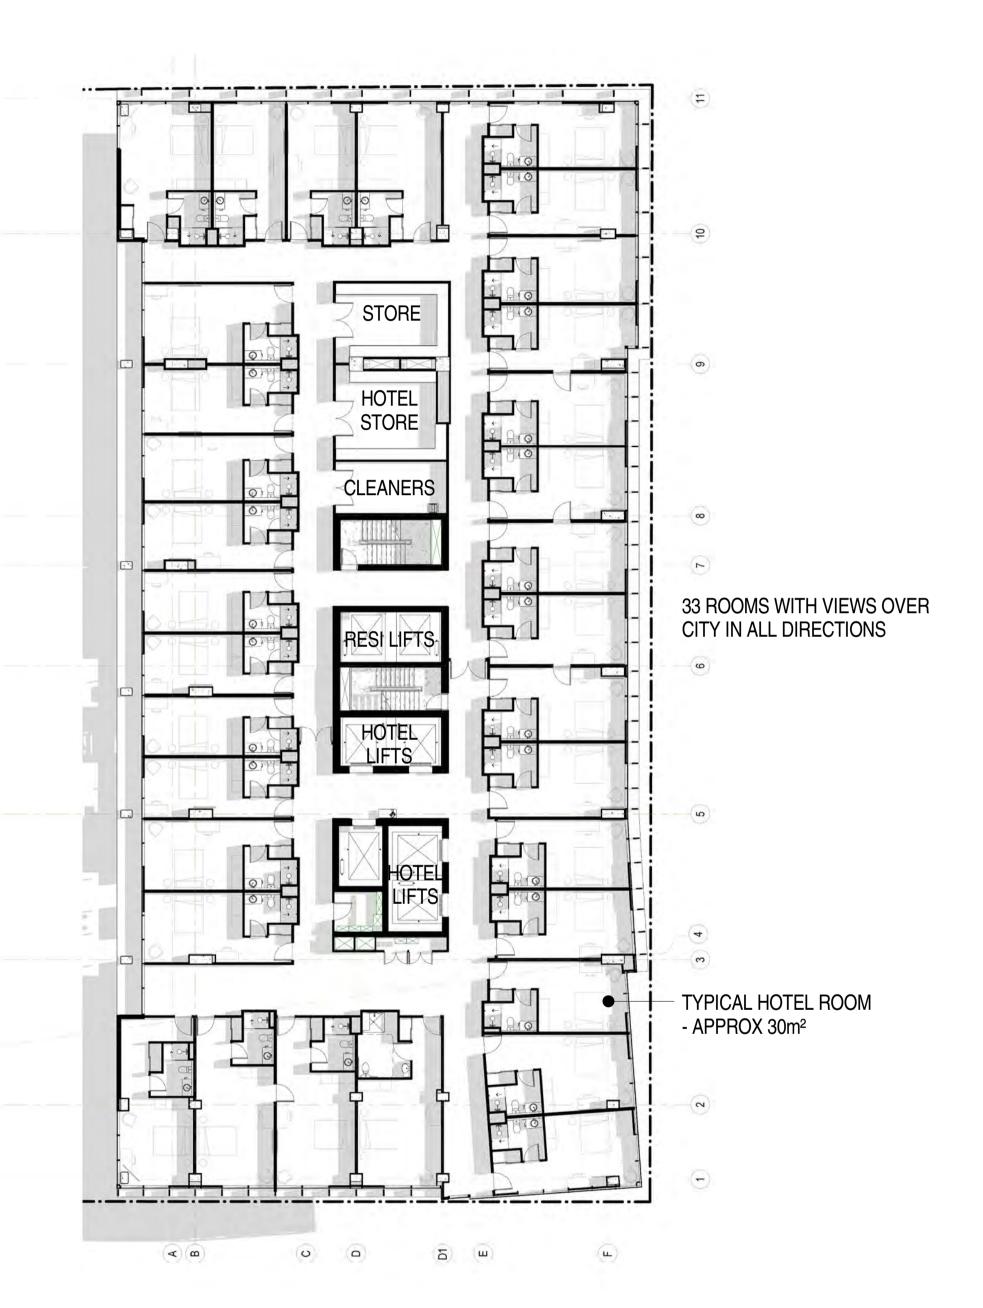

#### 8.1 Accommodation Type

The variation seeks to replace a total of 106 serviced apartments of varying sizes over levels 11 to 20 with a total of 80 hotel suites (16 suites per floor). Private apartments would remain over levels 22 - 34, however the removal of serviced apartments would also involve removal of recessed balconies previously utilised by the serviced apartments from areas of the south elevation highlighted below.

Figure 3 – South Elevation (Approved vs Proposed)

It is noted that the Development Plan is generally silent on policy provisions regarding short-term accommodation. Notwithstanding this the proposed motel rooms exhibit a floor plan that is approximately 28m<sup>2</sup> and is considered appropriate in size and similar to the previously approved motel suites on the lower levels of the development.