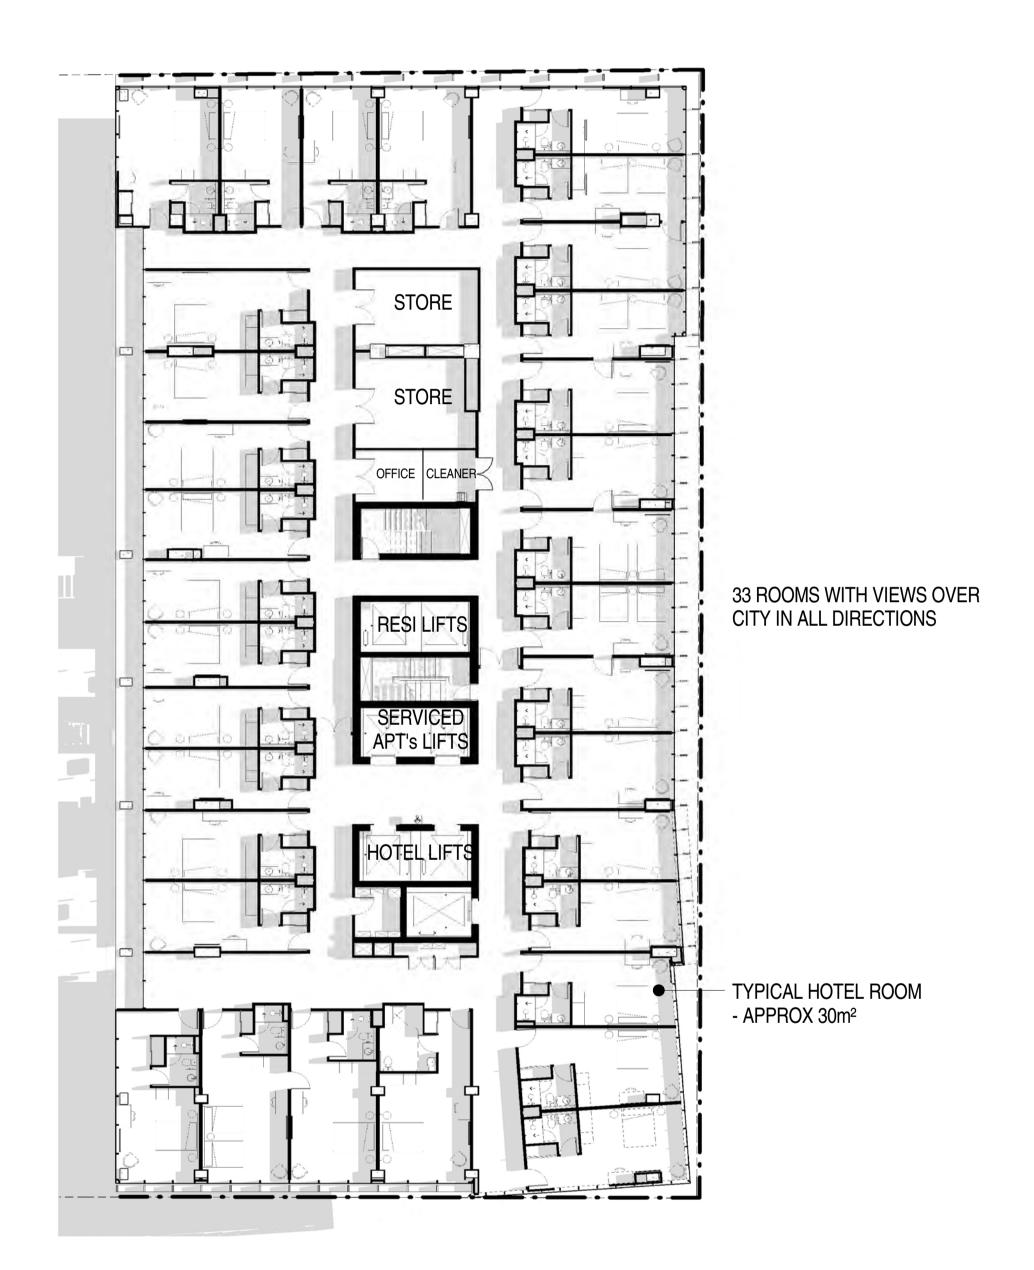

### **LEVEL 11 FLOOR PLAN - HOTEL SUITES**

#### 8.1 Accommodation Type

The variation seeks to replace a total of 106 serviced apartments of varying sizes over levels 11 to 20 with a total of 80 hotel suites (16 suites per floor). Private apartments would remain over levels 22 - 34, however the removal of serviced apartments would also involve removal of recessed balconies previously utilised by the serviced apartments from areas of the south elevation highlighted below.

Figure 3 – South Elevation (Approved vs Proposed)

It is noted that the Development Plan is generally silent on policy provisions regarding short-term accommodation. Notwithstanding this the proposed motel rooms exhibit a floor plan that is approximately 28m<sup>2</sup> and is considered appropriate in size and similar to the previously approved motel suites on the lower levels of the development.