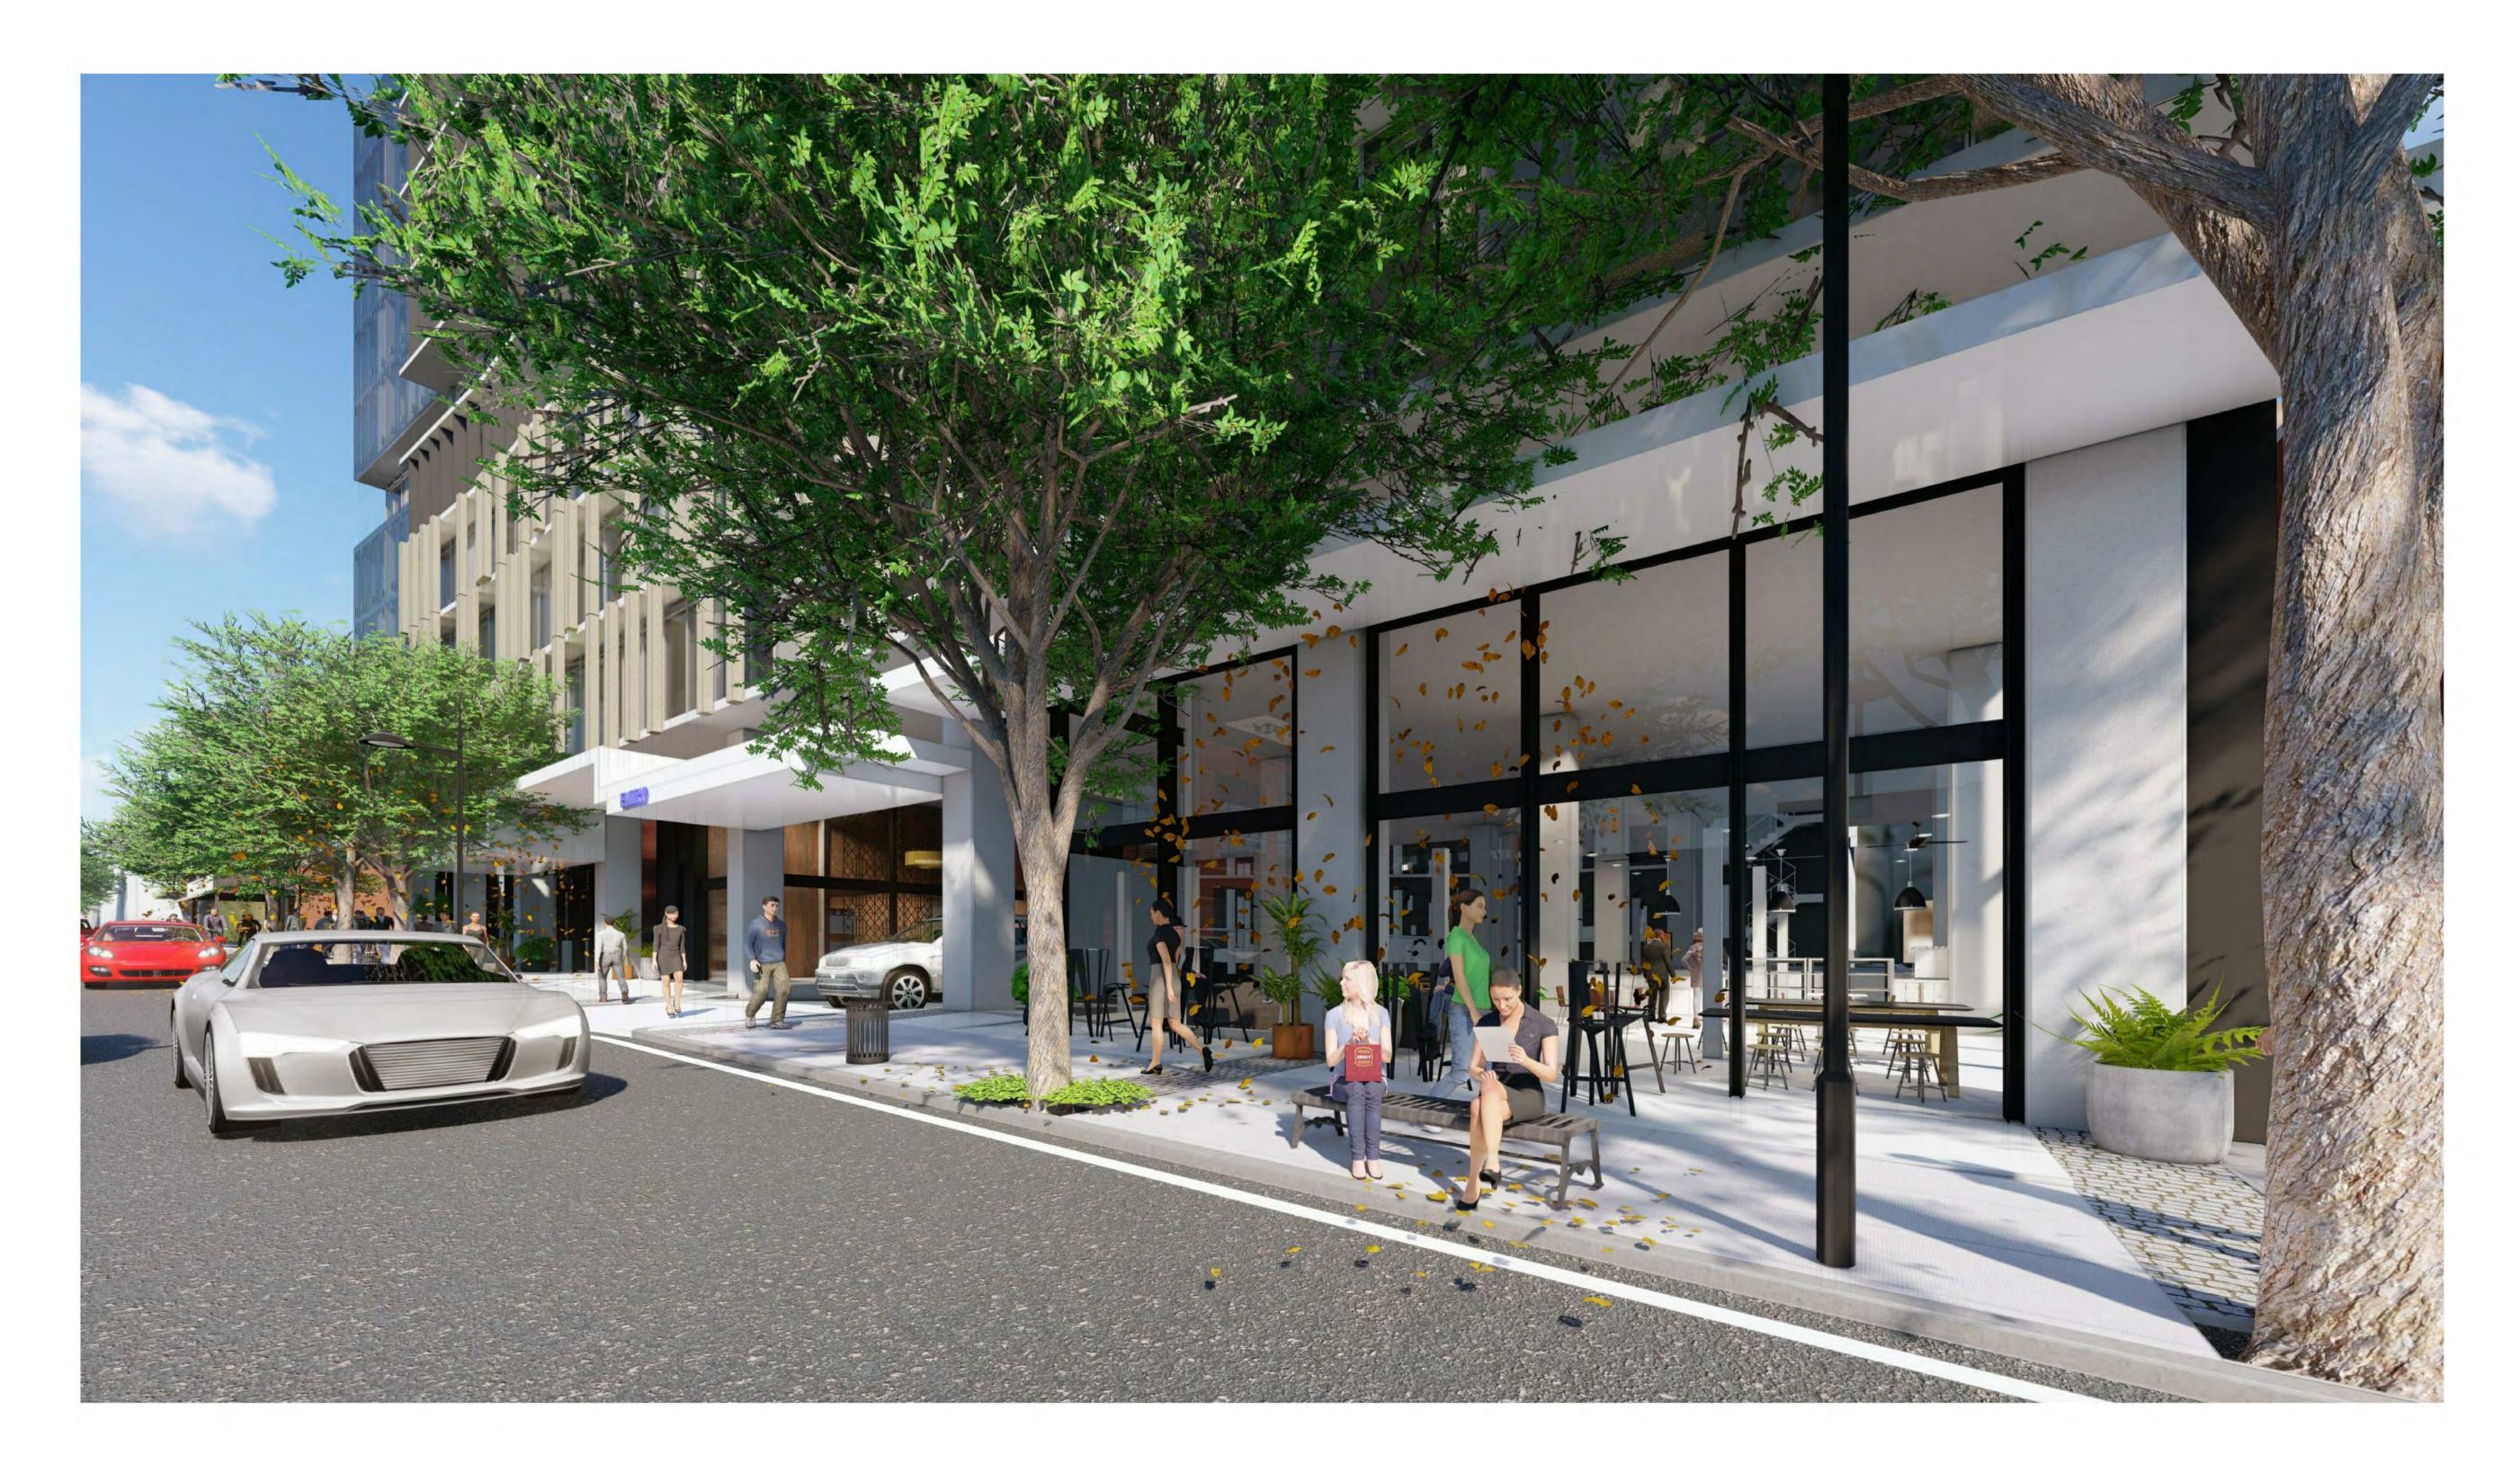

Taxi drop-off and pick-up for the hotel use is now proposed to occur within the car park access area to the north of the exit lane, or via the existing on-street loading area located on Frome Street adjacent the hotel entry, instead of the anticipated use of Tavistock Lane for visitor pick-up and drop-off.

Council does not support the proposed arrangement for passenger loading and unloading within the ground floor car park in recognition of safety risks, road operation impacts and disability access concerns. Council cites the 70 metre distance between the hotel lift lobby and proposed pick-up/drop-off area, apparent absence of concierge facilities and likelihood of universal access deficiencies as shortcomings of the proposed amendment to the development's operations.

The applicant amended the car park boom gate location in response to Councils comments. The boom gates were relocated from the bottom of the ramp to a position within the ground floor of the car park. As a result, there will be 6 parking spaces that fall outside the controlled area of the car park. These parking spaces will be signed for short term use and are primarily used for taxi drop off/pick up. It is noted that Council is still opposed to the proposed arrangement.