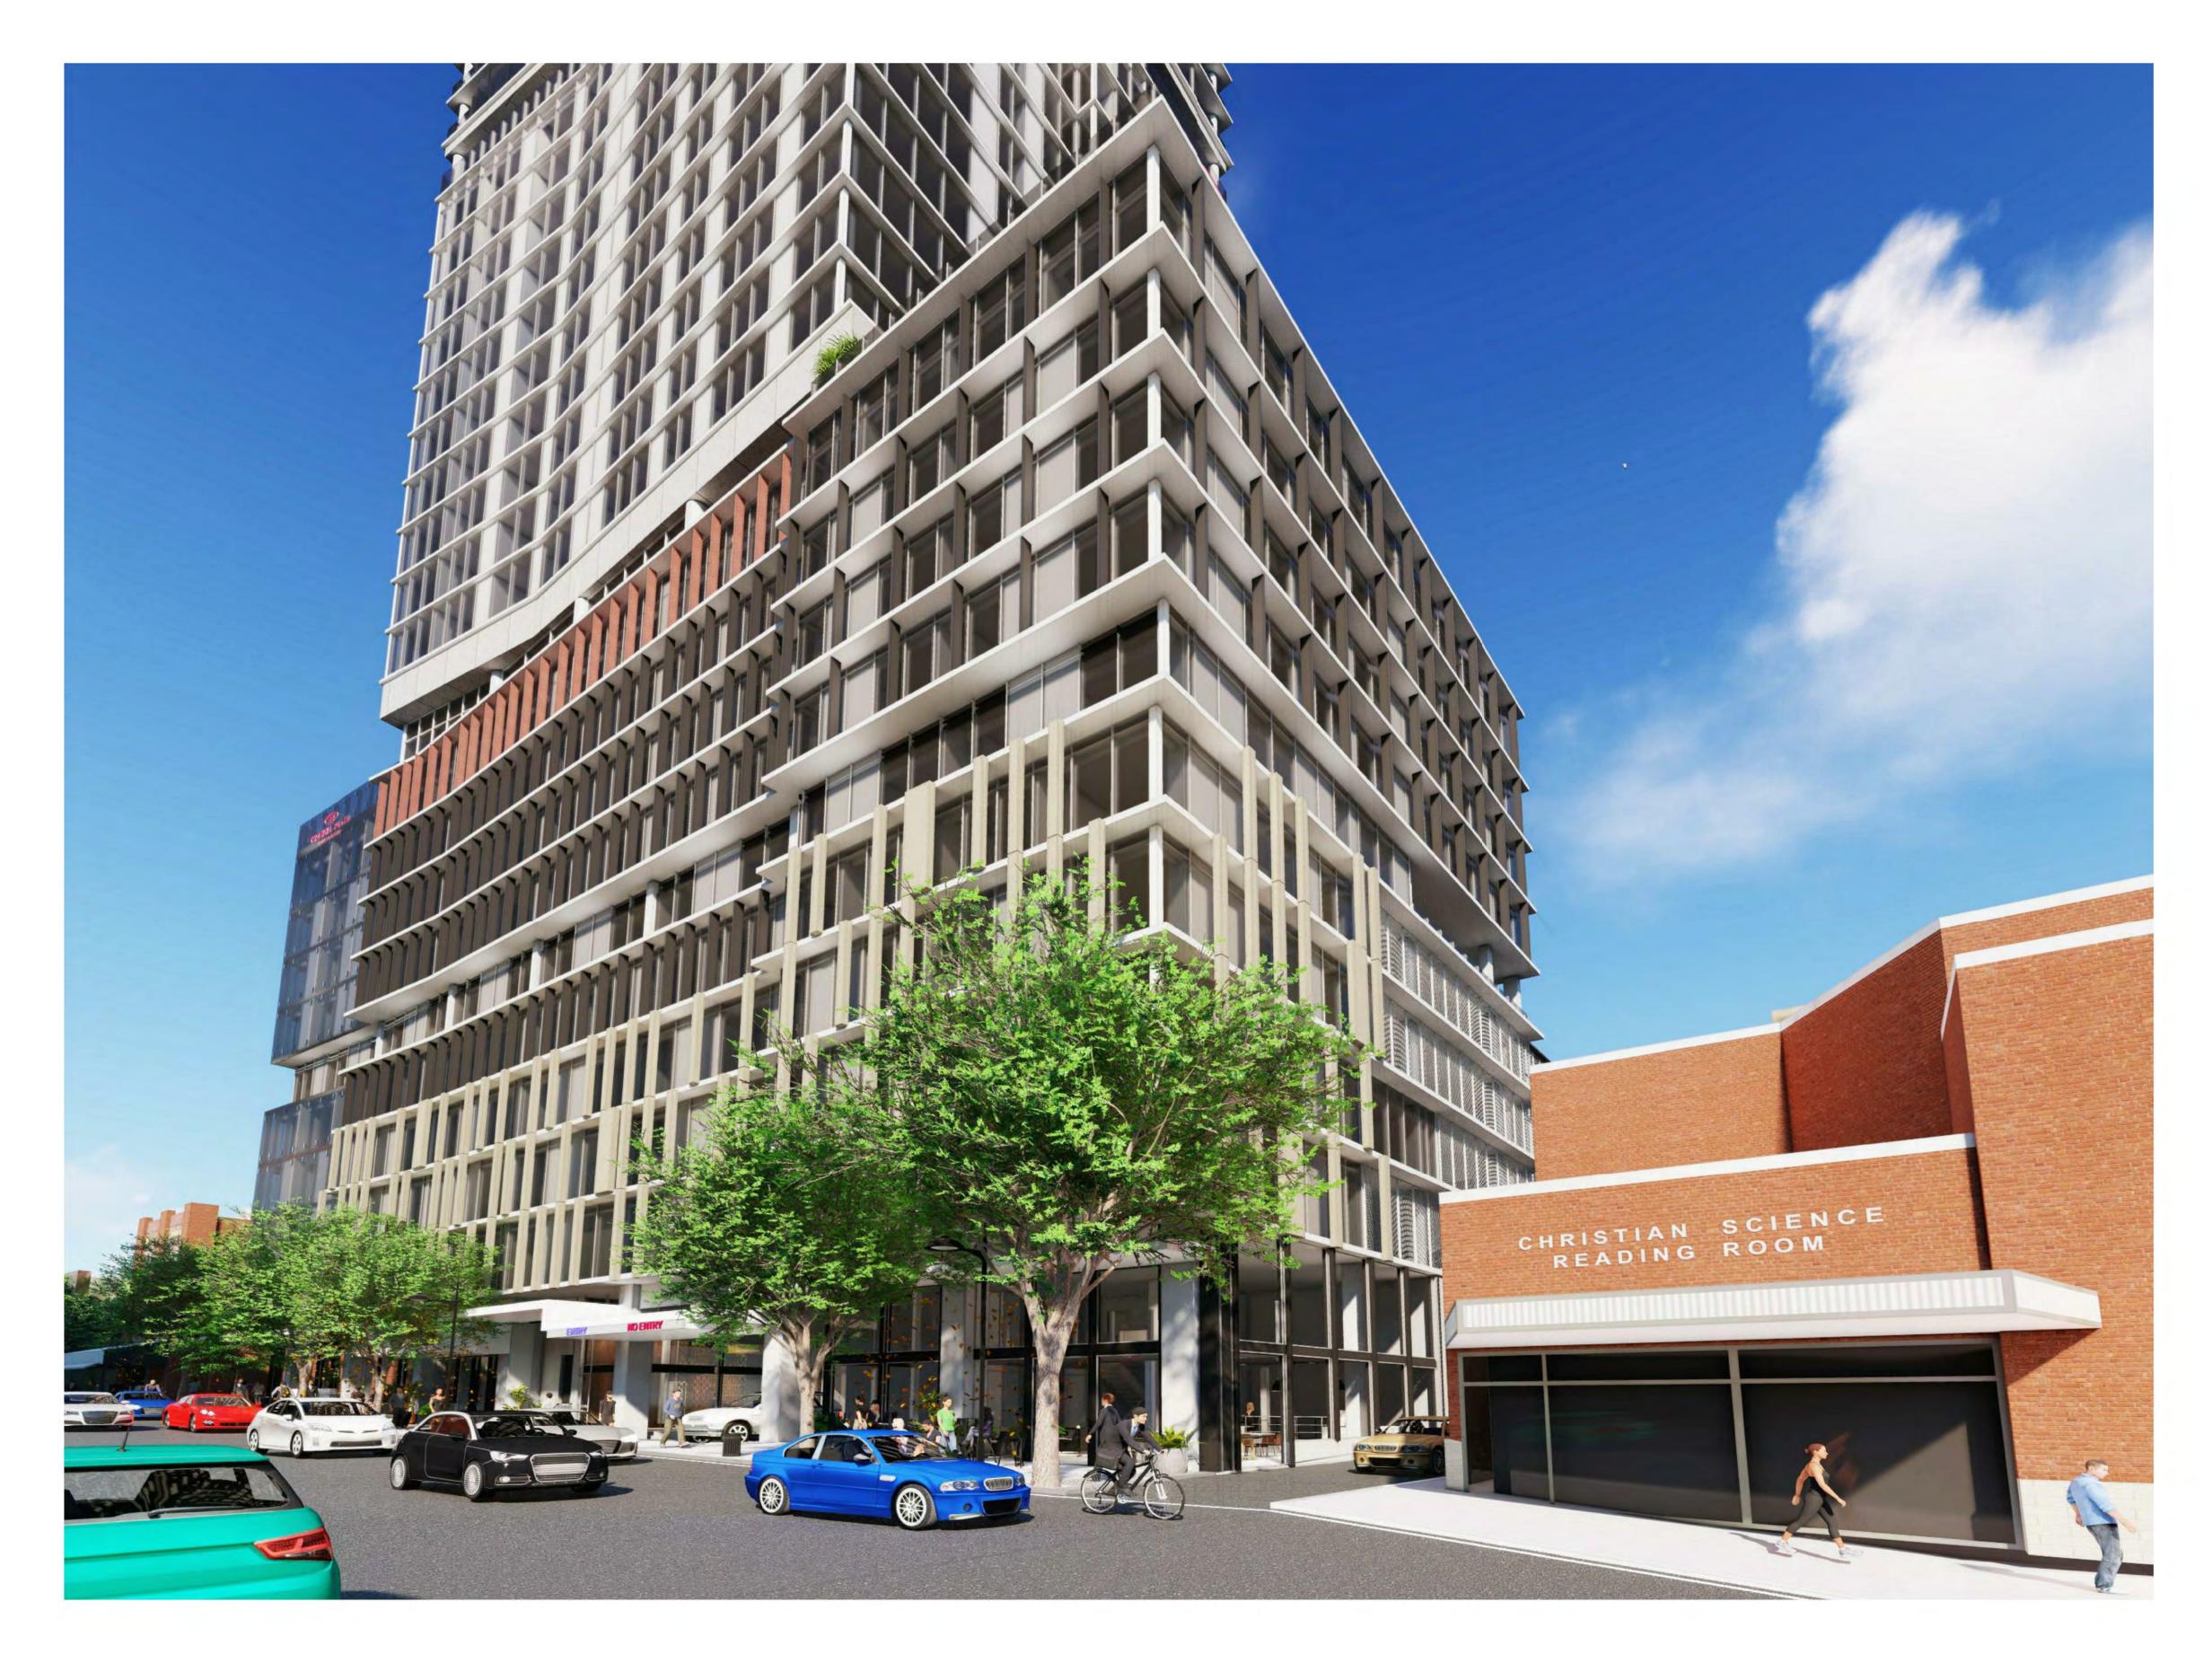

#### 8.1 Accommodation Type

The variation seeks to replace a total of 106 serviced apartments of varying sizes over levels 11 to 20 with a total of 80 hotel suites (16 suites per floor). Private apartments would remain over levels 22 - 34, however the removal of serviced apartments would also involve removal of recessed balconies previously utilised by the serviced apartments from areas of the south elevation highlighted below.

Figure 3 – South Elevation (Approved vs Proposed)

It is noted that the Development Plan is generally silent on policy provisions regarding short-term accommodation. Notwithstanding this the proposed motel rooms exhibit a floor plan that is approximately 28m<sup>2</sup> and is considered appropriate in size and similar to the previously approved motel suites on the lower levels of the development.

The AGA is of the opinion that the removal of the recessed balconies impacts the vertical articulation of the built form, which aids in breaking down the apparent width of the

tower's mid-section. The AGA also recommended further exploration of opportunities to reintroduce three dimensional articulation elements to reflect the original design intent.

It is acknowledged that the removal of the recessed balconies has reduced the three dimensional articulation of the mid-section of the tower and now projects a flat curtain of glass to Frome Street. Overall the removal of recessed balconies is not considered fatal to the merit of the proposed architectural expression, which remains consistent with the Development Plan's expectations of high quality architectural design and material finish in this prominent location.