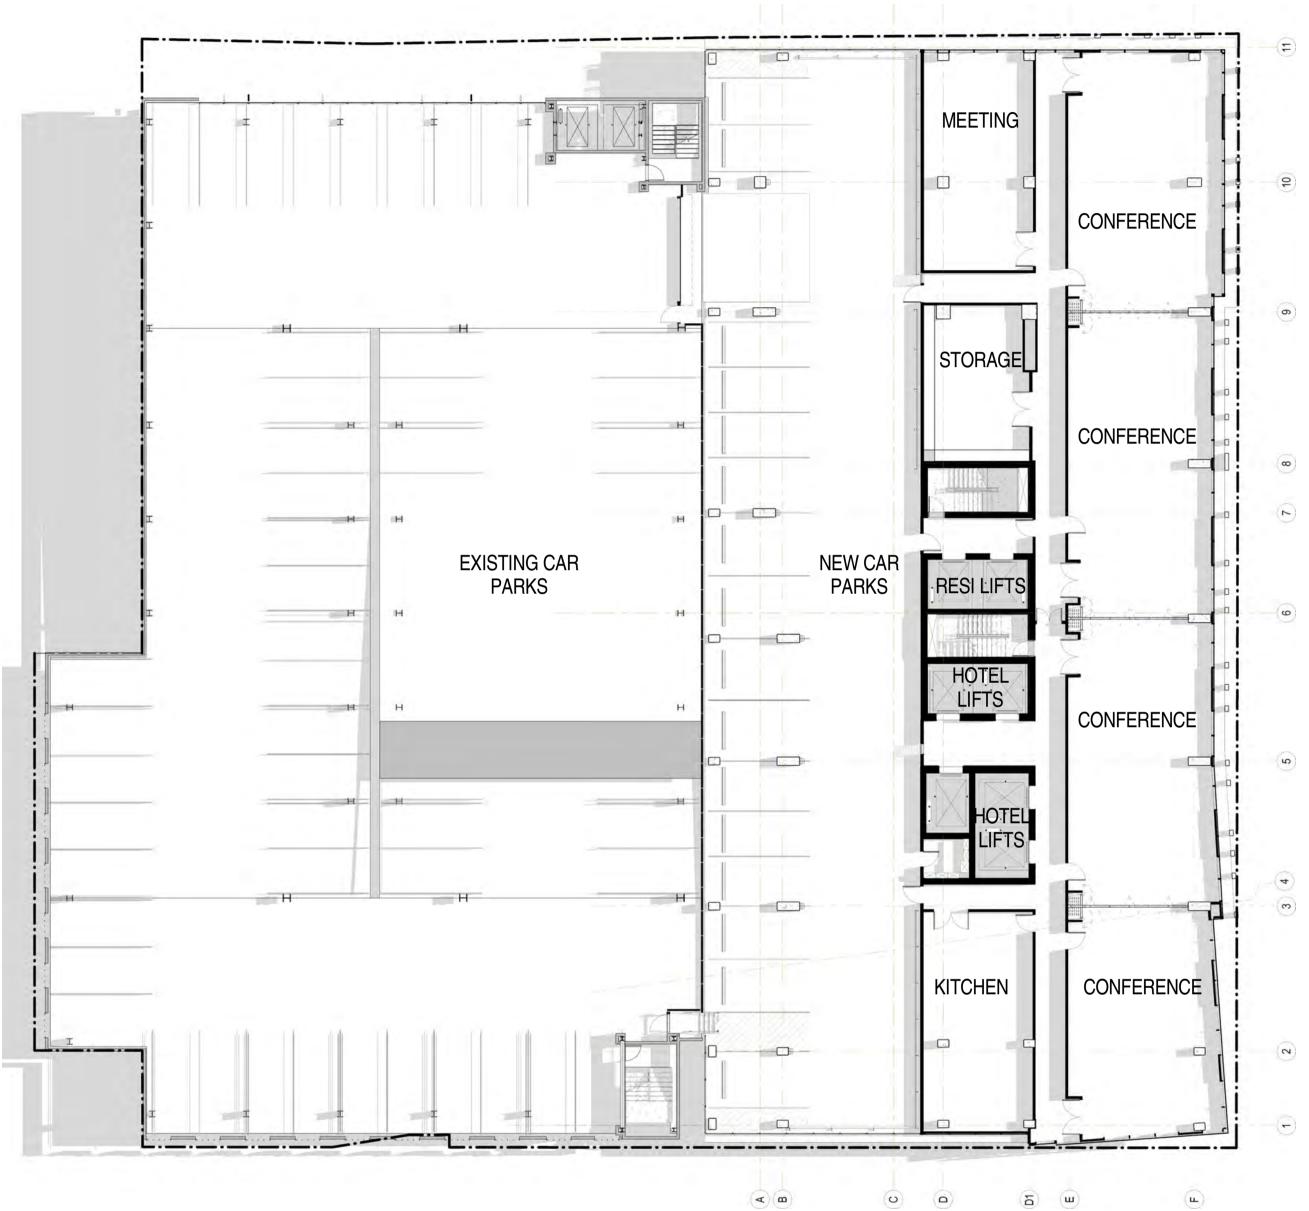

### 8.2 Design and Appearance

The back of house facilities on levels 1-7 would be relocated on their respective levels and a hotel store would be removed from level 5. Notably the relocation of the back of house facilities on level 2 has provided the opportunity to located 4 conference rooms along the eastern boundary.

Amendments to the back of house facilities are considered positive and should appropriately service the hotel suites. Similarly, alteration to the internal lift core would be likely to provide greater flexibility and improvement of movement to and from passenger lifts.