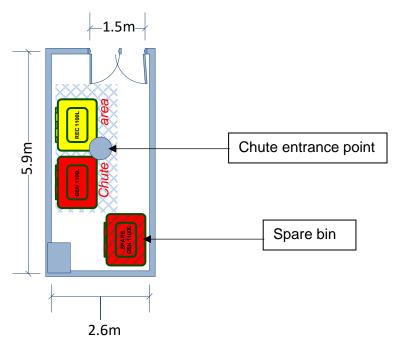

Bicycle parking would be relocated from level 6 to level 1, increasing storage area and improving accessibility from the central lift core. This portion of the variation application is generally considered a positive amendment.