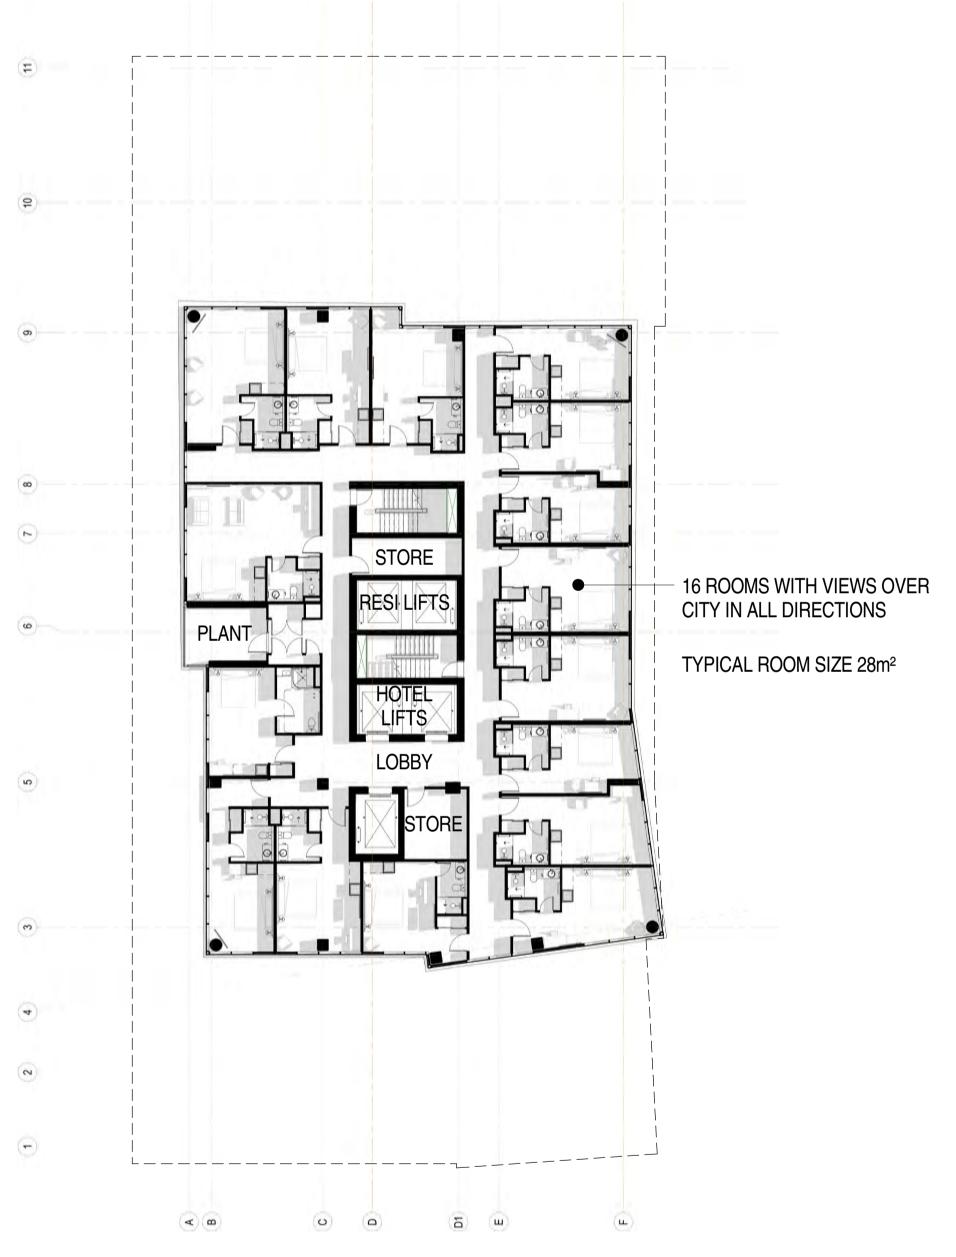

#### 8.1 Accommodation Type

The variation seeks to replace a total of 106 serviced apartments of varying sizes over levels 11 to 20 with a total of 80 hotel suites (16 suites per floor). Private apartments would remain over levels 22 - 34, however the removal of serviced apartments would also involve removal of recessed balconies previously utilised by the serviced apartments from areas of the south elevation highlighted below.

Figure 3 – South Elevation (Approved vs Proposed)

It is noted that the Development Plan is generally silent on policy provisions regarding short-term accommodation. Notwithstanding this the proposed motel rooms exhibit a floor plan that is approximately 28m<sup>2</sup> and is considered appropriate in size and similar to the previously approved motel suites on the lower levels of the development.

## FLOOR BY FLOOR SCHEDULE - FROME STREET

| BASEMENT          | PLANT/SERVICES                 | LEVEL 10                     | PODIUM - COMMUNAL SPACE |
|-------------------|--------------------------------|------------------------------|-------------------------|
| GROUND            | LOBBY SPACES, 2 x TENANCIES,   | LEVEL 11                     | 16 SINGLE ROOMS         |
|                   | CAR PARK ENTRY (VIA RAMP)      | LEVEL 12                     | 16 SINGLE ROOMS         |
| LEVEL 1           | OFFICE + BIKES + CAR PARKS     | LEVEL 13                     | 16 SINGLE ROOMS         |
| LEVEL 2           | STORAGE + CAR PARKS+CONFERENCE | LEVEL 14                     | 16 SINGLE ROOMS         |
| LEVEL 3           | 15 SINGLE ROOMS                |                              |                         |
| LEVEL 4           | 15 SINGLE ROOMS                | LEVEL 15                     | 16 SINGLE ROOMS         |
| LEVEL 5           | 17 SINGLE ROOMS                | LEVEL 16                     | 16 SINGLE ROOMS         |
| LEVEL 6           | 23 SINGLE ROOMS+STORAGE        | LEVEL 17                     | 16 SINGLE ROOMS         |
|                   |                                | LEVEL 18                     | 16 SINGLE ROOMS         |
| LEVEL 7           | 30 SINGLE ROOMS                | LEVEL 19                     | 16 SINGLE ROOMS         |
| LEVEL 8           | 33 SINGLE ROOMS                | LEVEL 20                     | 16 SINGLE ROOMS         |
| LEVEL 9           | 33 SINGLE ROOMS                |                              |                         |
| TOTAL HOTEL ROOMS | 166 ROOMS                      | TOTAL HOTEL ROOMS            | 160 ROOMS               |
|                   |                                | TOTAL HOTEL ROOMS (BUILDING) | 326 ROOMS               |

### **LEVEL 11 FLOOR PLAN - HOTEL SUITES**