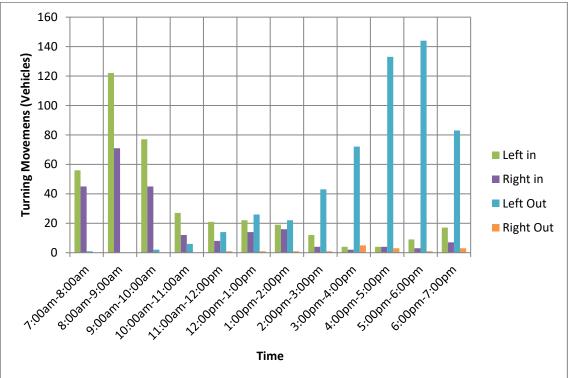

GTA's previous survey of traffic turning movements into the existing Frome Street car park recorded 193 entry turning movements during the morning peak hour (with no exit manoeuvres) and 157 turning movements in the evening peak, the majority of which were exit movements.

GTA also considered the New South Wales Road Transport Authority 2013 publication 'Guide to Traffic Generating Developments – updated traffic surveys' combined with surveys of vehicle movements associated with the drop-off/pick-up areas used by Adelaide's Hilton and Rydges Hotels and traffic generation information obtained for the Crown Promenade Hotel in Melbourne, to estimate the amended proposal would

generate up to 267 vehicle movements in the morning peak and 193 movements in peak period, and respective increase of 75 trips and 37 trips.

GTA's assessment concludes the Frome Street access point would continue to operate satisfactorily, the additional traffic generated could not be expected to compromise safety or the road network's function and there would be sufficient queuing area within the site to accommodate the peak arrival traffic flows.