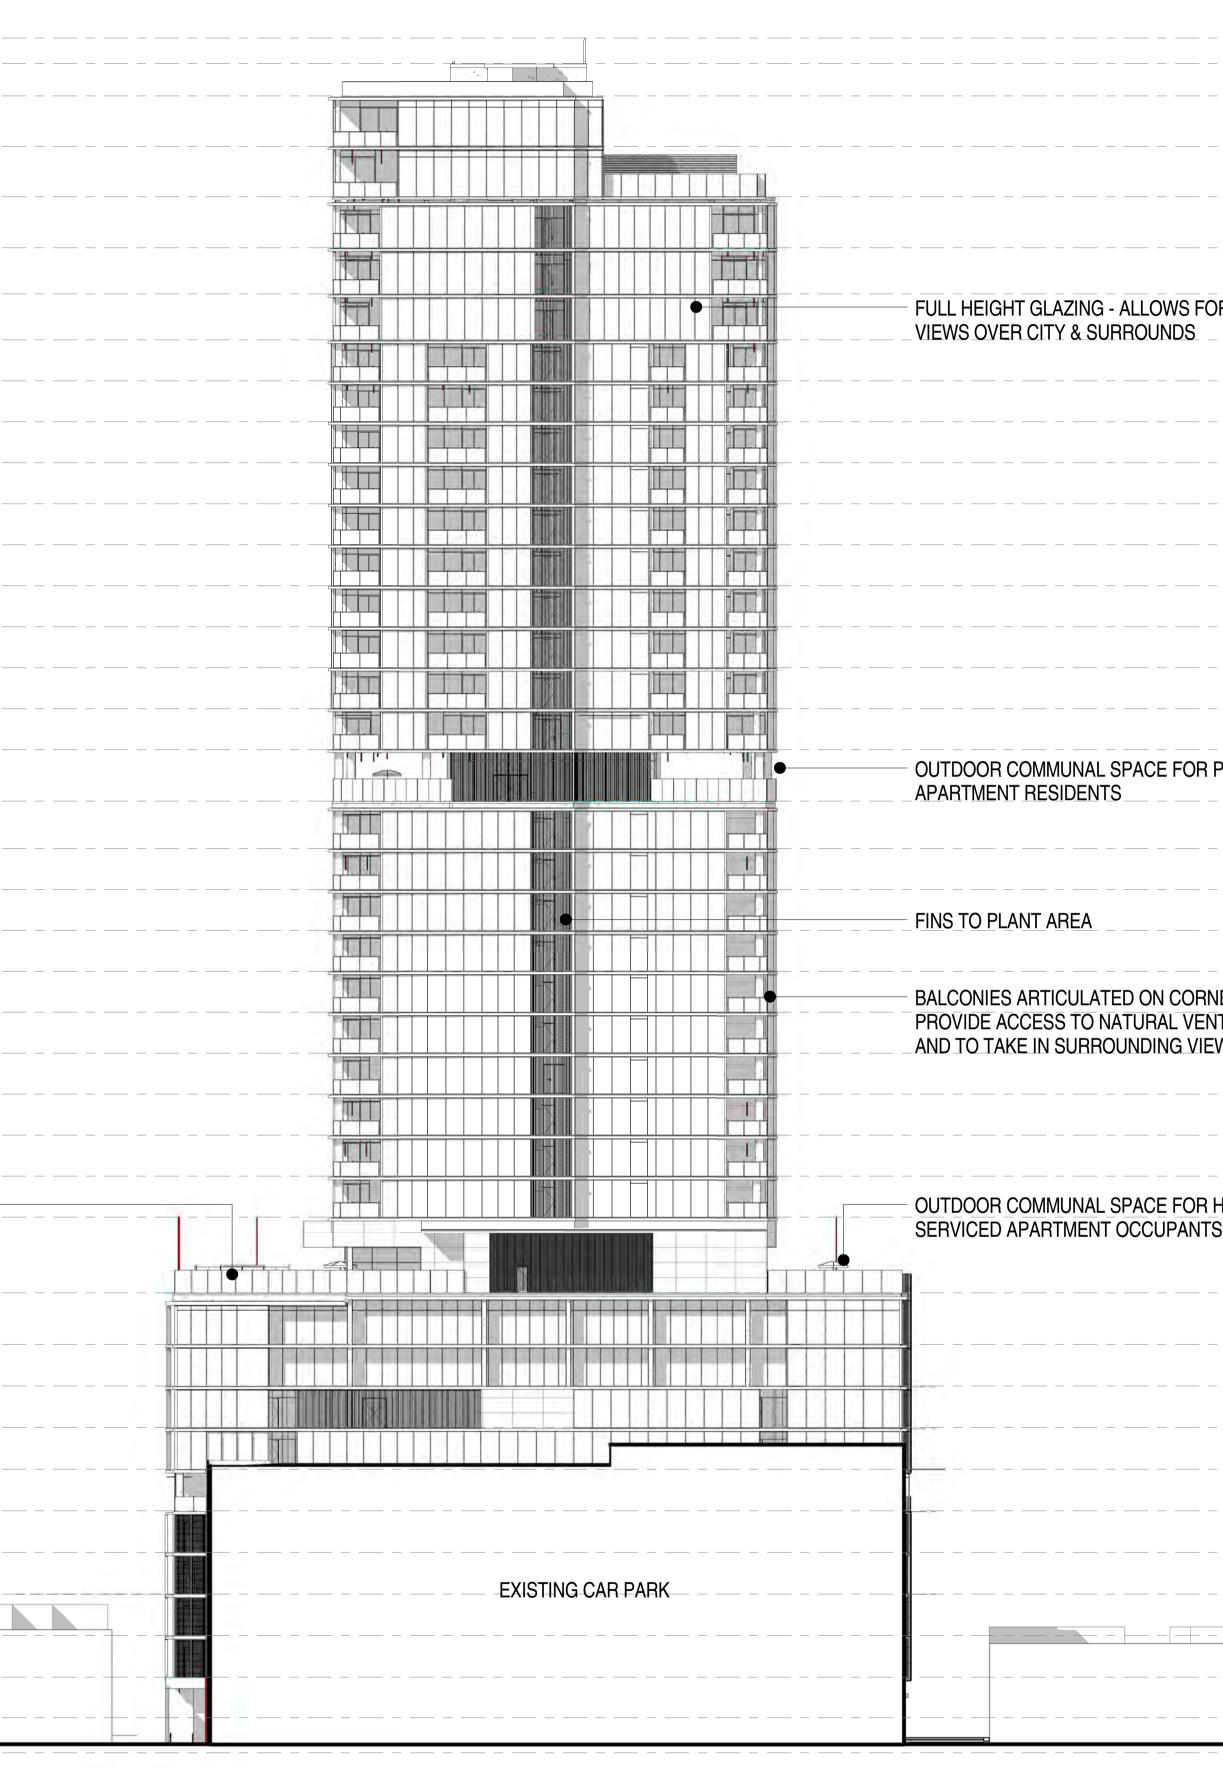

#### 8.1 Accommodation Type

The variation seeks to replace a total of 106 serviced apartments of varying sizes over levels 11 to 20 with a total of 80 hotel suites (16 suites per floor). Private apartments would remain over levels 22 - 34, however the removal of serviced apartments would also involve removal of recessed balconies previously utilised by the serviced apartments from areas of the south elevation highlighted below.

Figure 3 – South Elevation (Approved vs Proposed)

It is noted that the Development Plan is generally silent on policy provisions regarding short-term accommodation. Notwithstanding this the proposed motel rooms exhibit a floor plan that is approximately 28m<sup>2</sup> and is considered appropriate in size and similar to the previously approved motel suites on the lower levels of the development.

The AGA is of the opinion that the removal of the recessed balconies impacts the vertical articulation of the built form, which aids in breaking down the apparent width of the

tower's mid-section. The AGA also recommended further exploration of opportunities to reintroduce three dimensional articulation elements to reflect the original design intent.

It is acknowledged that the removal of the recessed balconies has reduced the three dimensional articulation of the mid-section of the tower and now projects a flat curtain of glass to Frome Street. Overall the removal of recessed balconies is not considered fatal to the merit of the proposed architectural expression, which remains consistent with the Development Plan's expectations of high quality architectural design and material finish in this prominent location.