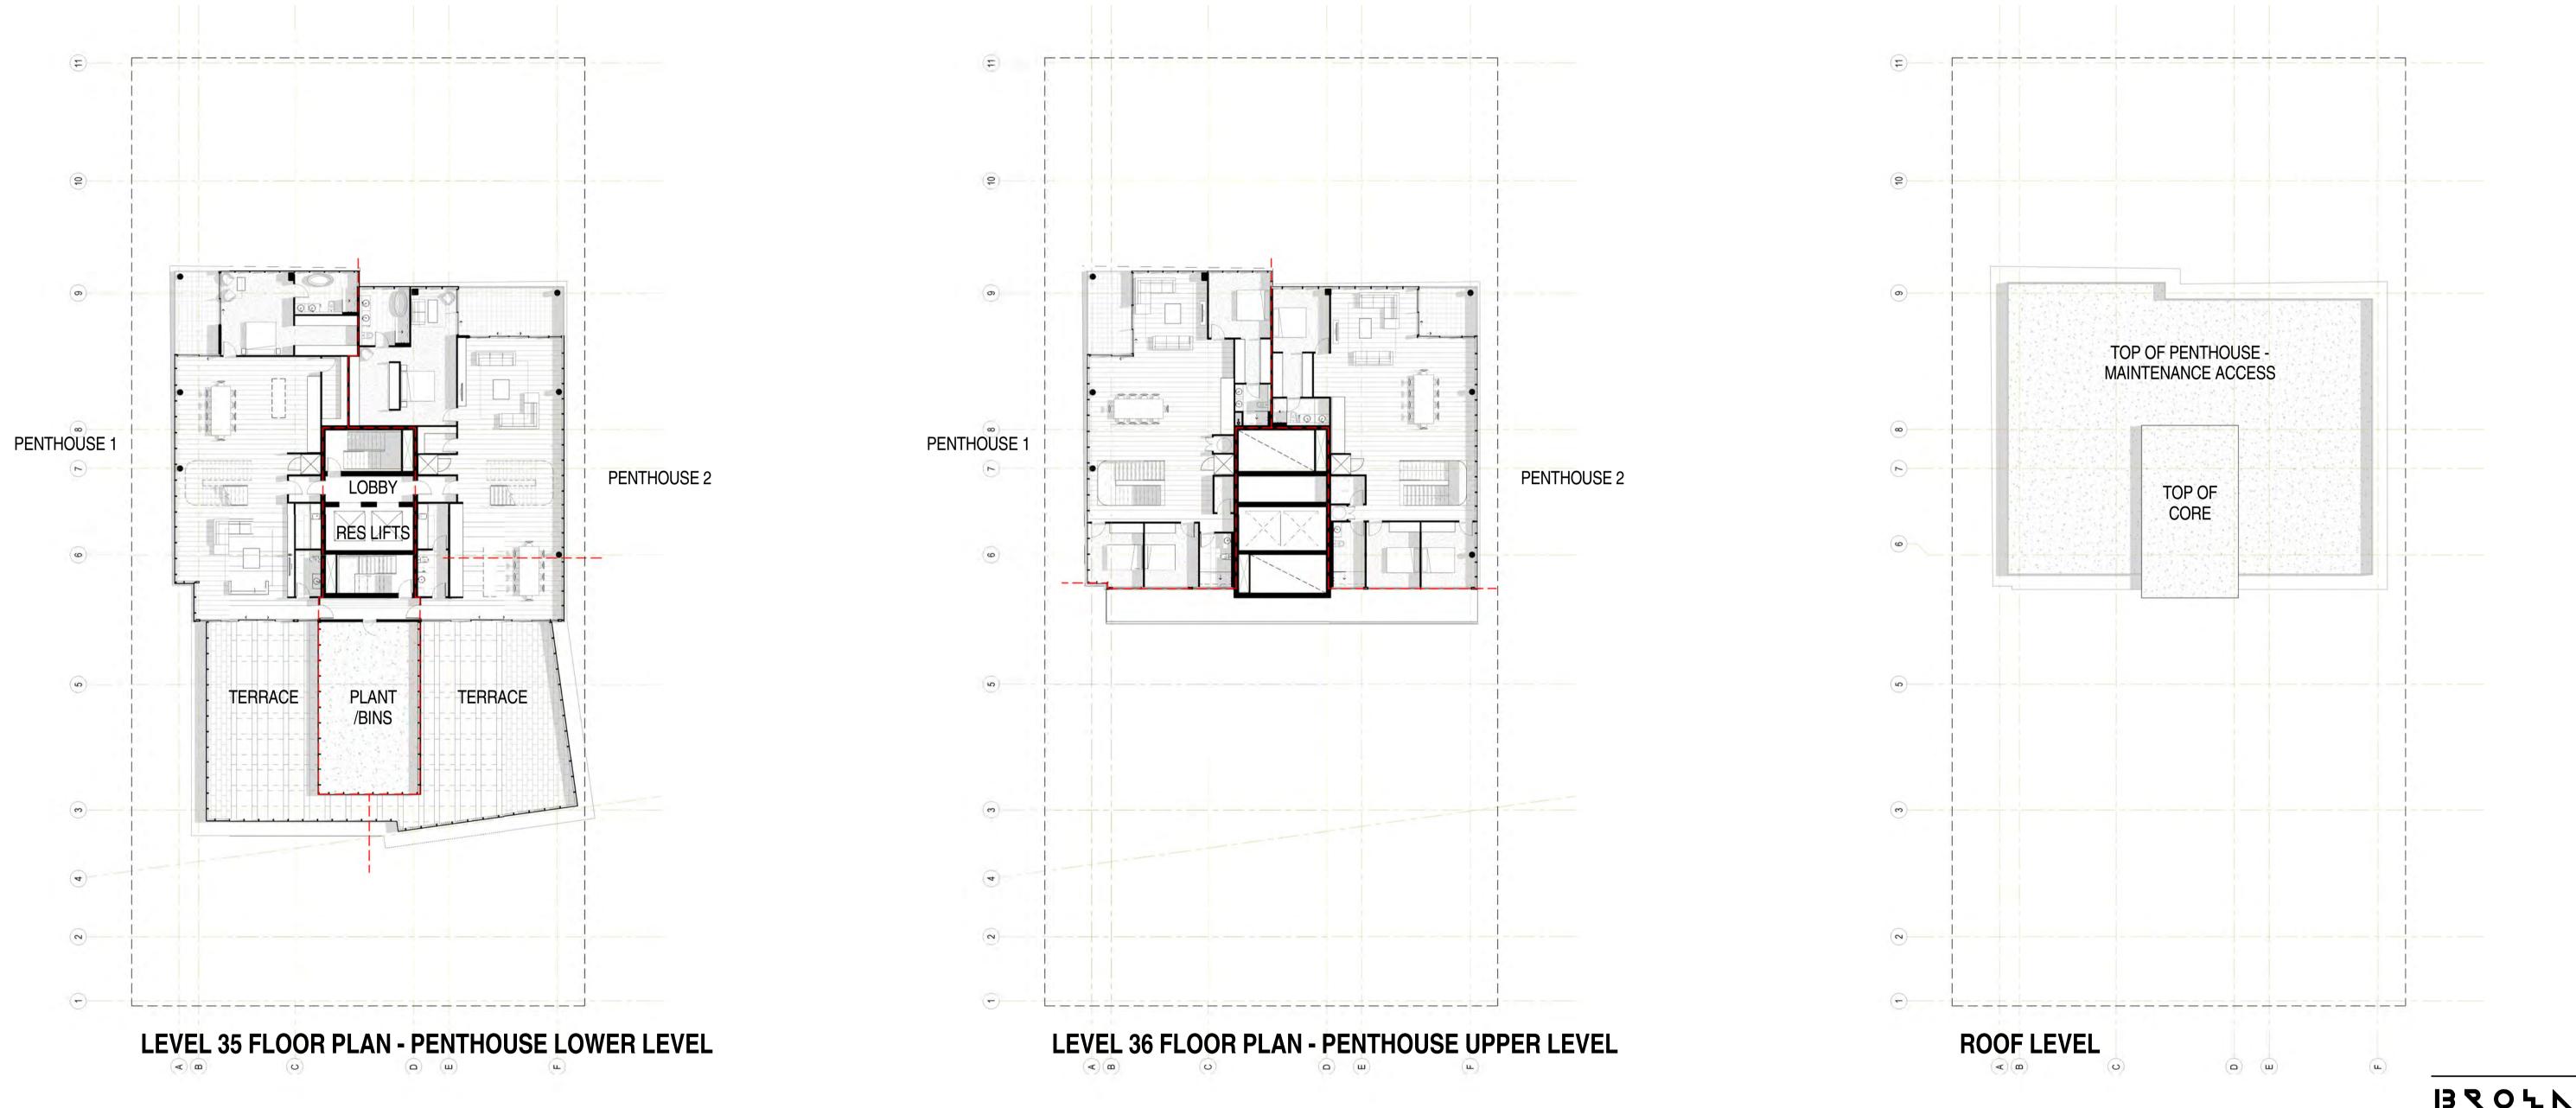

| LEVEL 21                                                                                                                                                                         | PODIUM - COMMUNAL SPACE (for private apartments)                                                                                                                                                                                                                                                                                                                                                                                                                                                                                                                                                                                                                                                                                                                                                                                                                                                                                                                                                                                                                                                                                                                                                                                                                                                                                                                                                                                                                                                                                                                                                                                                                                                                                                                                                                                                                                                                                                                                                                                                                                                                                                                                                                                                                                                                                                                                                                                                                                                                                                                                                                                                                                                                                                                                                                                                                                                                                                                                                                                                                                                                                                                                                                                                                                                                                                                                                                                                                                                                               |
|----------------------------------------------------------------------------------------------------------------------------------------------------------------------------------|--------------------------------------------------------------------------------------------------------------------------------------------------------------------------------------------------------------------------------------------------------------------------------------------------------------------------------------------------------------------------------------------------------------------------------------------------------------------------------------------------------------------------------------------------------------------------------------------------------------------------------------------------------------------------------------------------------------------------------------------------------------------------------------------------------------------------------------------------------------------------------------------------------------------------------------------------------------------------------------------------------------------------------------------------------------------------------------------------------------------------------------------------------------------------------------------------------------------------------------------------------------------------------------------------------------------------------------------------------------------------------------------------------------------------------------------------------------------------------------------------------------------------------------------------------------------------------------------------------------------------------------------------------------------------------------------------------------------------------------------------------------------------------------------------------------------------------------------------------------------------------------------------------------------------------------------------------------------------------------------------------------------------------------------------------------------------------------------------------------------------------------------------------------------------------------------------------------------------------------------------------------------------------------------------------------------------------------------------------------------------------------------------------------------------------------------------------------------------------------------------------------------------------------------------------------------------------------------------------------------------------------------------------------------------------------------------------------------------------------------------------------------------------------------------------------------------------------------------------------------------------------------------------------------------------------------------------------------------------------------------------------------------------------------------------------------------------------------------------------------------------------------------------------------------------------------------------------------------------------------------------------------------------------------------------------------------------------------------------------------------------------------------------------------------------------------------------------------------------------------------------------------------------|
| LEVEL 22<br>LEVEL 23<br>LEVEL 24<br>LEVEL 25<br>LEVEL 26<br>LEVEL 27<br>LEVEL 28<br>LEVEL 29<br>LEVEL 30<br>LEVEL 31<br>LEVEL 32<br>LEVEL 33<br>LEVEL 34<br>LEVEL 35<br>LEVEL 36 | $\begin{array}{c} 4 \times 2 \text{BED} + 2 \times 1 \text{BED} + 1 \times 3 \text{BED} \\ 4 \times 2 \text{BED} + 2 \times 1 \text{BED} + 1 \times 3 \text{BED} \\ 4 \times 2 \text{BED} + 2 \times 1 \text{BED} + 1 \times 3 \text{BED} \\ 4 \times 2 \text{BED} + 2 \times 1 \text{BED} + 1 \times 3 \text{BED} \\ 4 \times 2 \text{BED} + 2 \times 1 \text{BED} + 1 \times 3 \text{BED} \\ 4 \times 2 \text{BED} + 2 \times 1 \text{BED} + 1 \times 3 \text{BED} \\ 4 \times 2 \text{BED} + 2 \times 1 \text{BED} + 1 \times 3 \text{BED} \\ 4 \times 2 \text{BED} + 2 \times 1 \text{BED} + 1 \times 3 \text{BED} \\ 4 \times 2 \text{BED} + 2 \times 1 \text{BED} + 1 \times 3 \text{BED} \\ 4 \times 2 \text{BED} + 2 \times 1 \text{BED} + 1 \times 3 \text{BED} \\ 4 \times 2 \text{BED} + 2 \times 1 \text{BED} + 1 \times 3 \text{BED} \\ 4 \times 2 \text{BED} + 2 \times 1 \text{BED} + 1 \times 3 \text{BED} \\ 4 \times 2 \text{BED} + 2 \times 1 \text{BED} + 1 \times 3 \text{BED} \\ 4 \times 2 \text{BED} + 2 \times 1 \text{BED} + 1 \times 3 \text{BED} \\ 4 \times 3 \text{BED} \\$ |
| ROOFTOP                                                                                                                                                                          |                                                                                                                                                                                                                                                                                                                                                                                                                                                                                                                                                                                                                                                                                                                                                                                                                                                                                                                                                                                                                                                                                                                                                                                                                                                                                                                                                                                                                                                                                                                                                                                                                                                                                                                                                                                                                                                                                                                                                                                                                                                                                                                                                                                                                                                                                                                                                                                                                                                                                                                                                                                                                                                                                                                                                                                                                                                                                                                                                                                                                                                                                                                                                                                                                                                                                                                                                                                                                                                                                                                                |

TOTAL PRIVATE APARTMENTS

82 PRIVATE APARTMENTS (40 X 2BED, 20 X 1BED, 22 X 3BED)