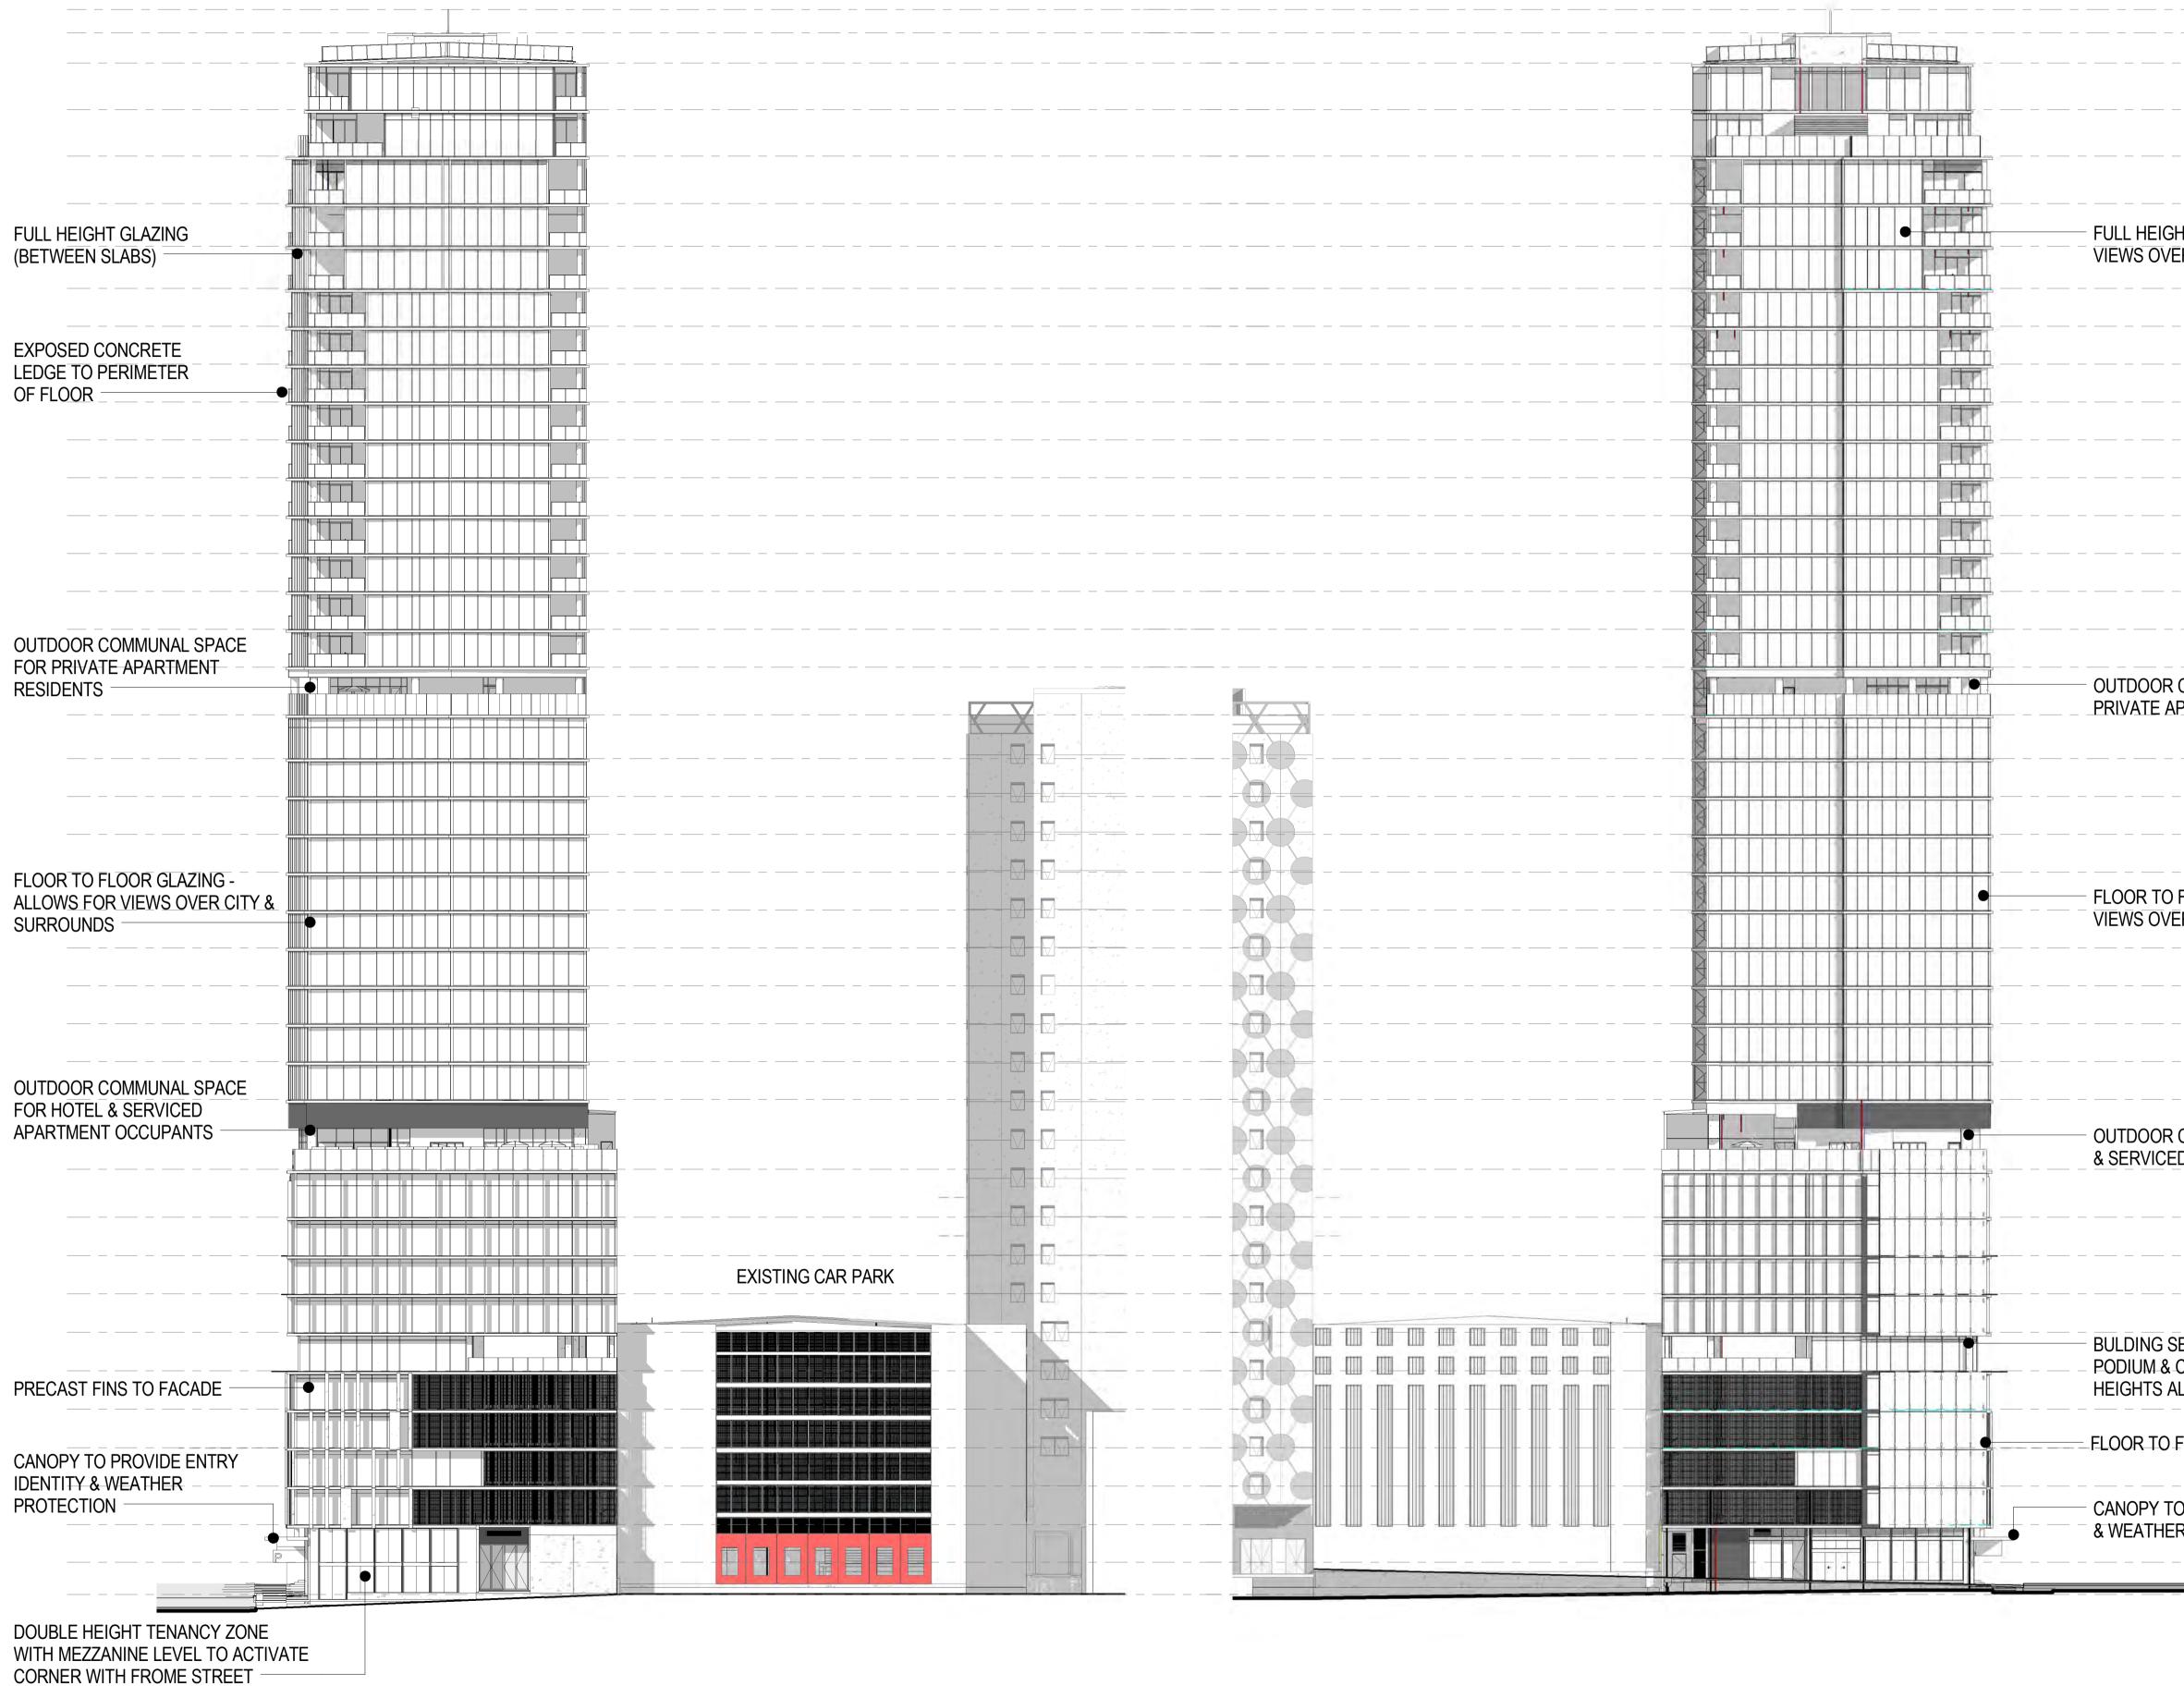

#### 8.1 Accommodation Type

The variation seeks to replace a total of 106 serviced apartments of varying sizes over levels 11 to 20 with a total of 80 hotel suites (16 suites per floor). Private apartments would remain over levels 22 - 34, however the removal of serviced apartments would also involve removal of recessed balconies previously utilised by the serviced apartments from areas of the south elevation highlighted below.

Figure 3 – South Elevation (Approved vs Proposed)

It is noted that the Development Plan is generally silent on policy provisions regarding short-term accommodation. Notwithstanding this the proposed motel rooms exhibit a floor plan that is approximately 28m<sup>2</sup> and is considered appropriate in size and similar to the previously approved motel suites on the lower levels of the development.

The AGA is of the opinion that the removal of the recessed balconies impacts the vertical articulation of the built form, which aids in breaking down the apparent width of the

tower's mid-section. The AGA also recommended further exploration of opportunities to reintroduce three dimensional articulation elements to reflect the original design intent.

It is acknowledged that the removal of the recessed balconies has reduced the three dimensional articulation of the mid-section of the tower and now projects a flat curtain of glass to Frome Street. Overall the removal of recessed balconies is not considered fatal to the merit of the proposed architectural expression, which remains consistent with the Development Plan's expectations of high quality architectural design and material finish in this prominent location.