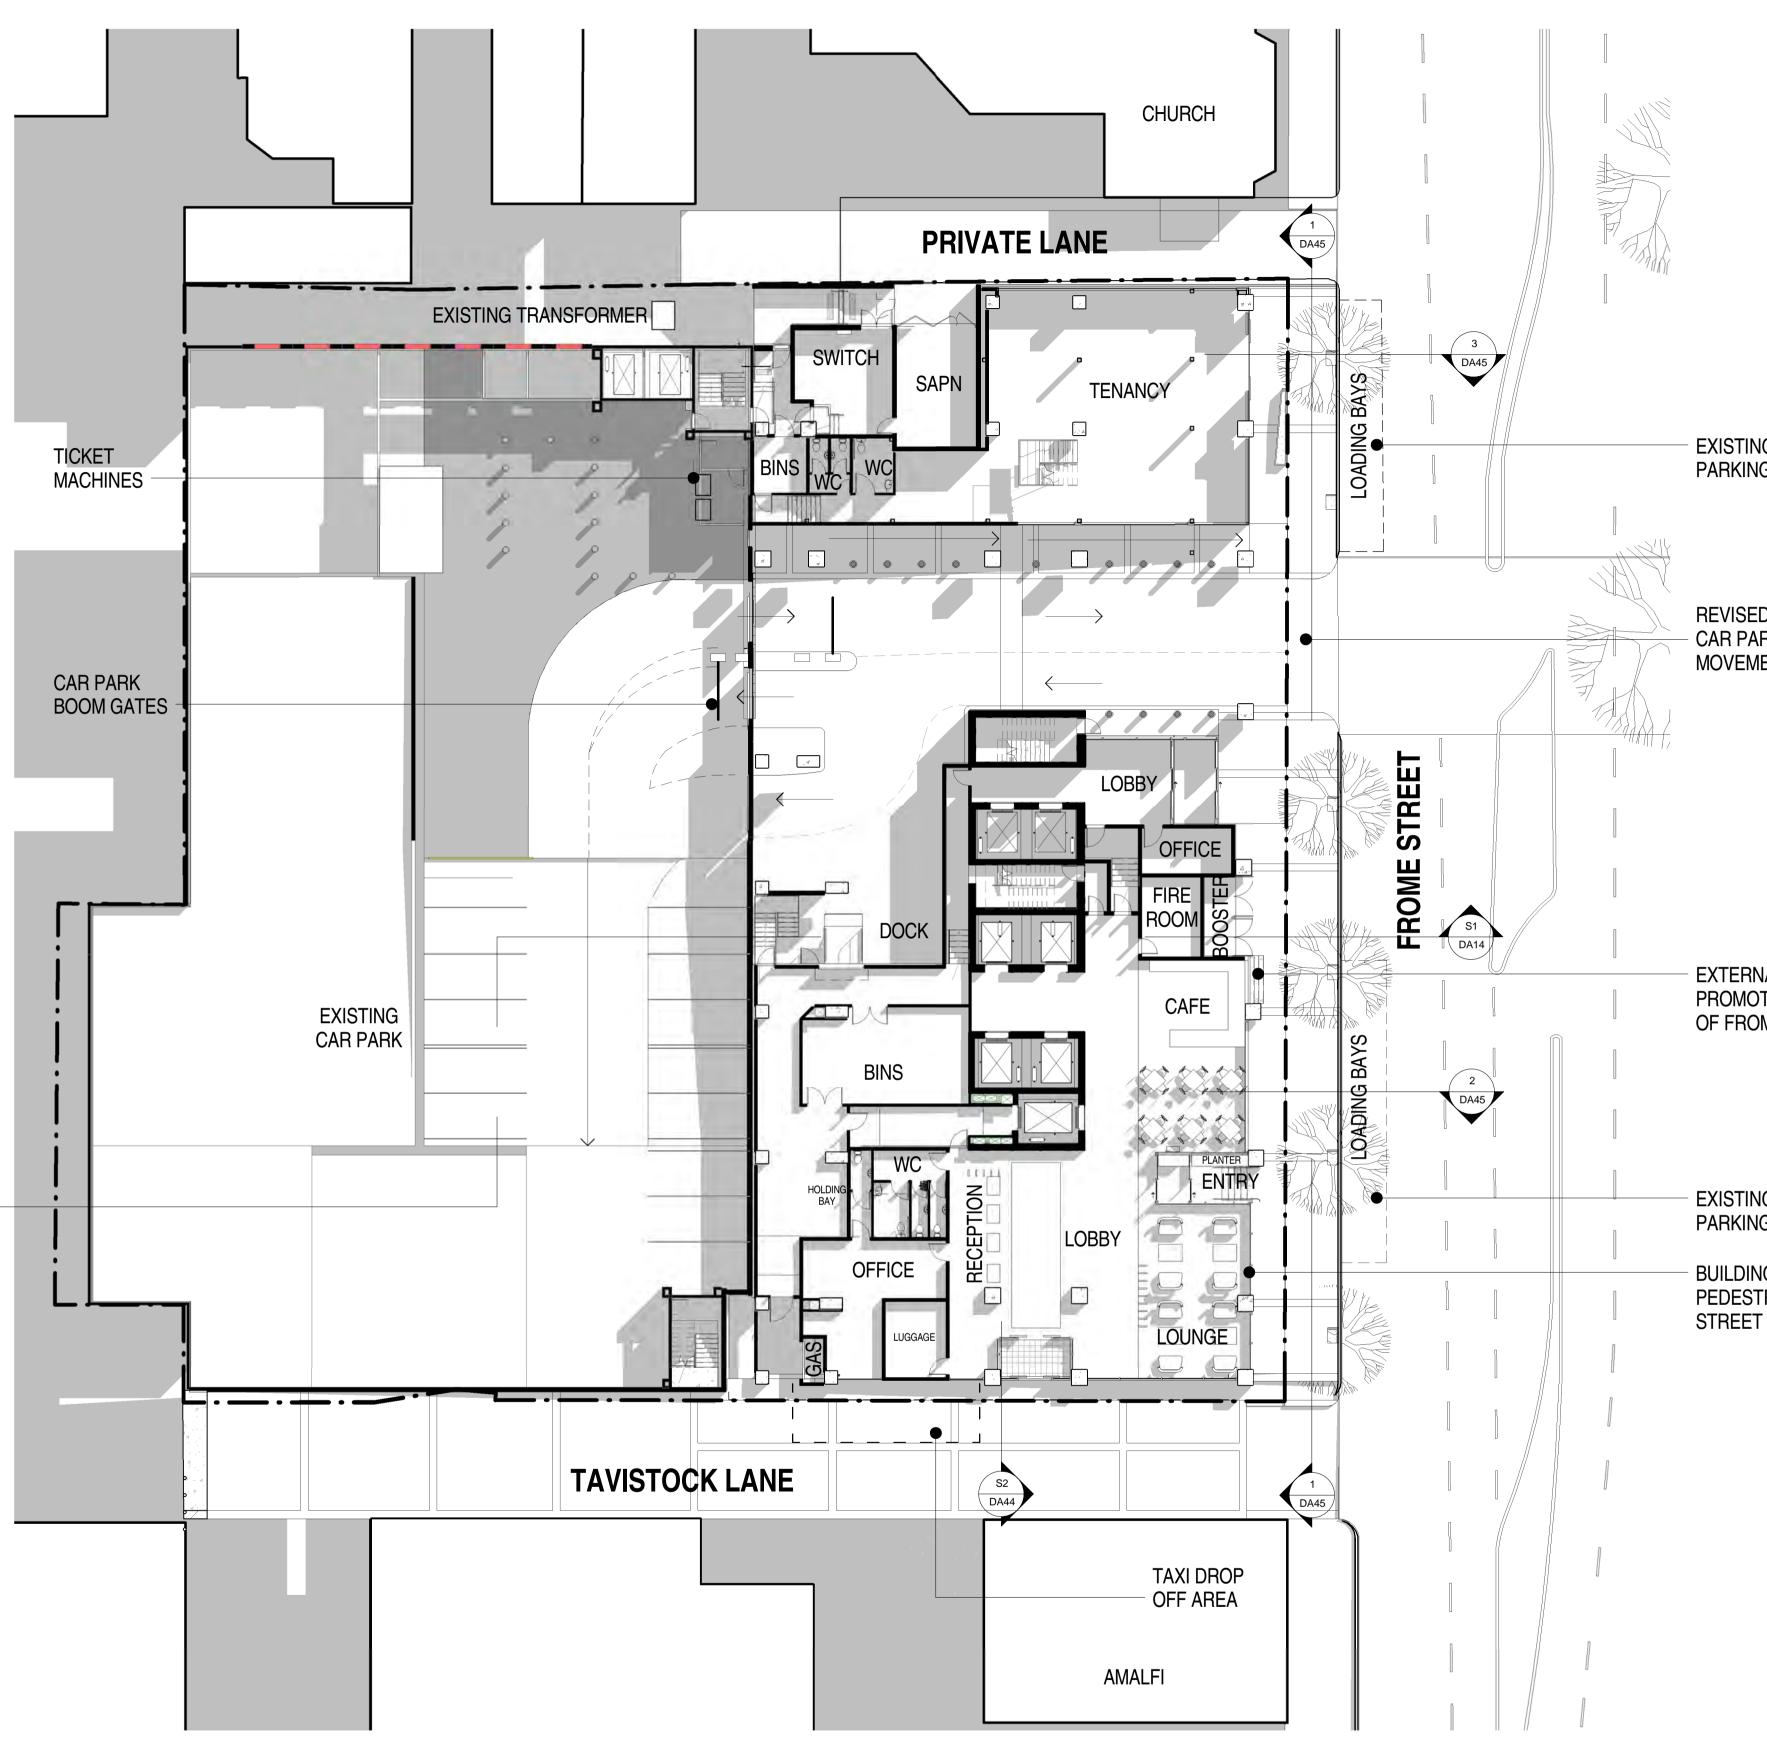

Taxi drop-off and pick-up for the hotel use is now proposed to occur within the car park access area to the north of the exit lane, or via the existing on-street loading area located on Frome Street adjacent the hotel entry, instead of the anticipated use of Tavistock Lane for visitor pick-up and drop-off.

GTA indicates Tavistock Lane would continue to be used for loading and service vehicles associated with properties fronting onto Rundle Street, with access to be maintained to and from Frome Street.

The amended design also proposes the use of the second (southern) entry lane to the car park to accommodate on-site loading and waste collection via reversing manoeuvre by a 7.4 metre-long vehicle into the loading area. A diagram depicting GTA's swept path assessment of the proposed entry and exit movements is provided in Figure 4.

The width of the access roadway and crossover to Frome Street would be reduced by approximately 250mm to improve pedestrian conditions, consistent with modifications endorsed in an earlier variation. Access to the adjacent car park would otherwise be maintained.

Bicycle parking would be relocated from level 6 to level 1, increasing storage area and improving accessibility from the central lift core. This portion of the variation application is generally considered a positive amendment.

The applicant amended the car park boom gate location in response to Councils comments. The boom gates were relocated from the bottom of the ramp to a position within the ground floor of the car park. As a result, there will be 6 parking spaces that fall outside the controlled area of the car park. These parking spaces will be signed for short term use and are primarily used for taxi drop off/pick up. It is noted that Council is still opposed to the proposed arrangement.

# PROPOSED SITE PLAN - FROME

EXISTING CAR
 PARKING & LOADING

REVISED ENTRY WIDTH TO EXISTING - CAR PARK TO IMPROVE PEDESTRIAN MOVEMENT ALONG FROME STREET

EXTERNAL ACCESS TO CAFE PROMOTE INTERACTION/ACTIVIATION
 OF FROME STREET

- EXISTING CAR PARKING & LOADING

BUILDING LINE SETBACK TO IMPROVE PEDESTRIAN MOVEMENT ALONG FROME STREET

- ON GRADE PEDESTIRAN ACCESS (WITHIN SITE BOIUNDARY)

KYREN GROUP

12-27 FROME STREET

FROME STREET - GROUND & SITE PLAN

| Scale   | 1 : 200   |      |   |          |
|---------|-----------|------|---|----------|
| Drawn   | BF        |      | / |          |
| Date    | JULY 2016 |      | _ |          |
| Job No. | 2015056   |      |   |          |
| Dwg No. | 3002 DA23 | Rev: | Н | A1 SHEET |