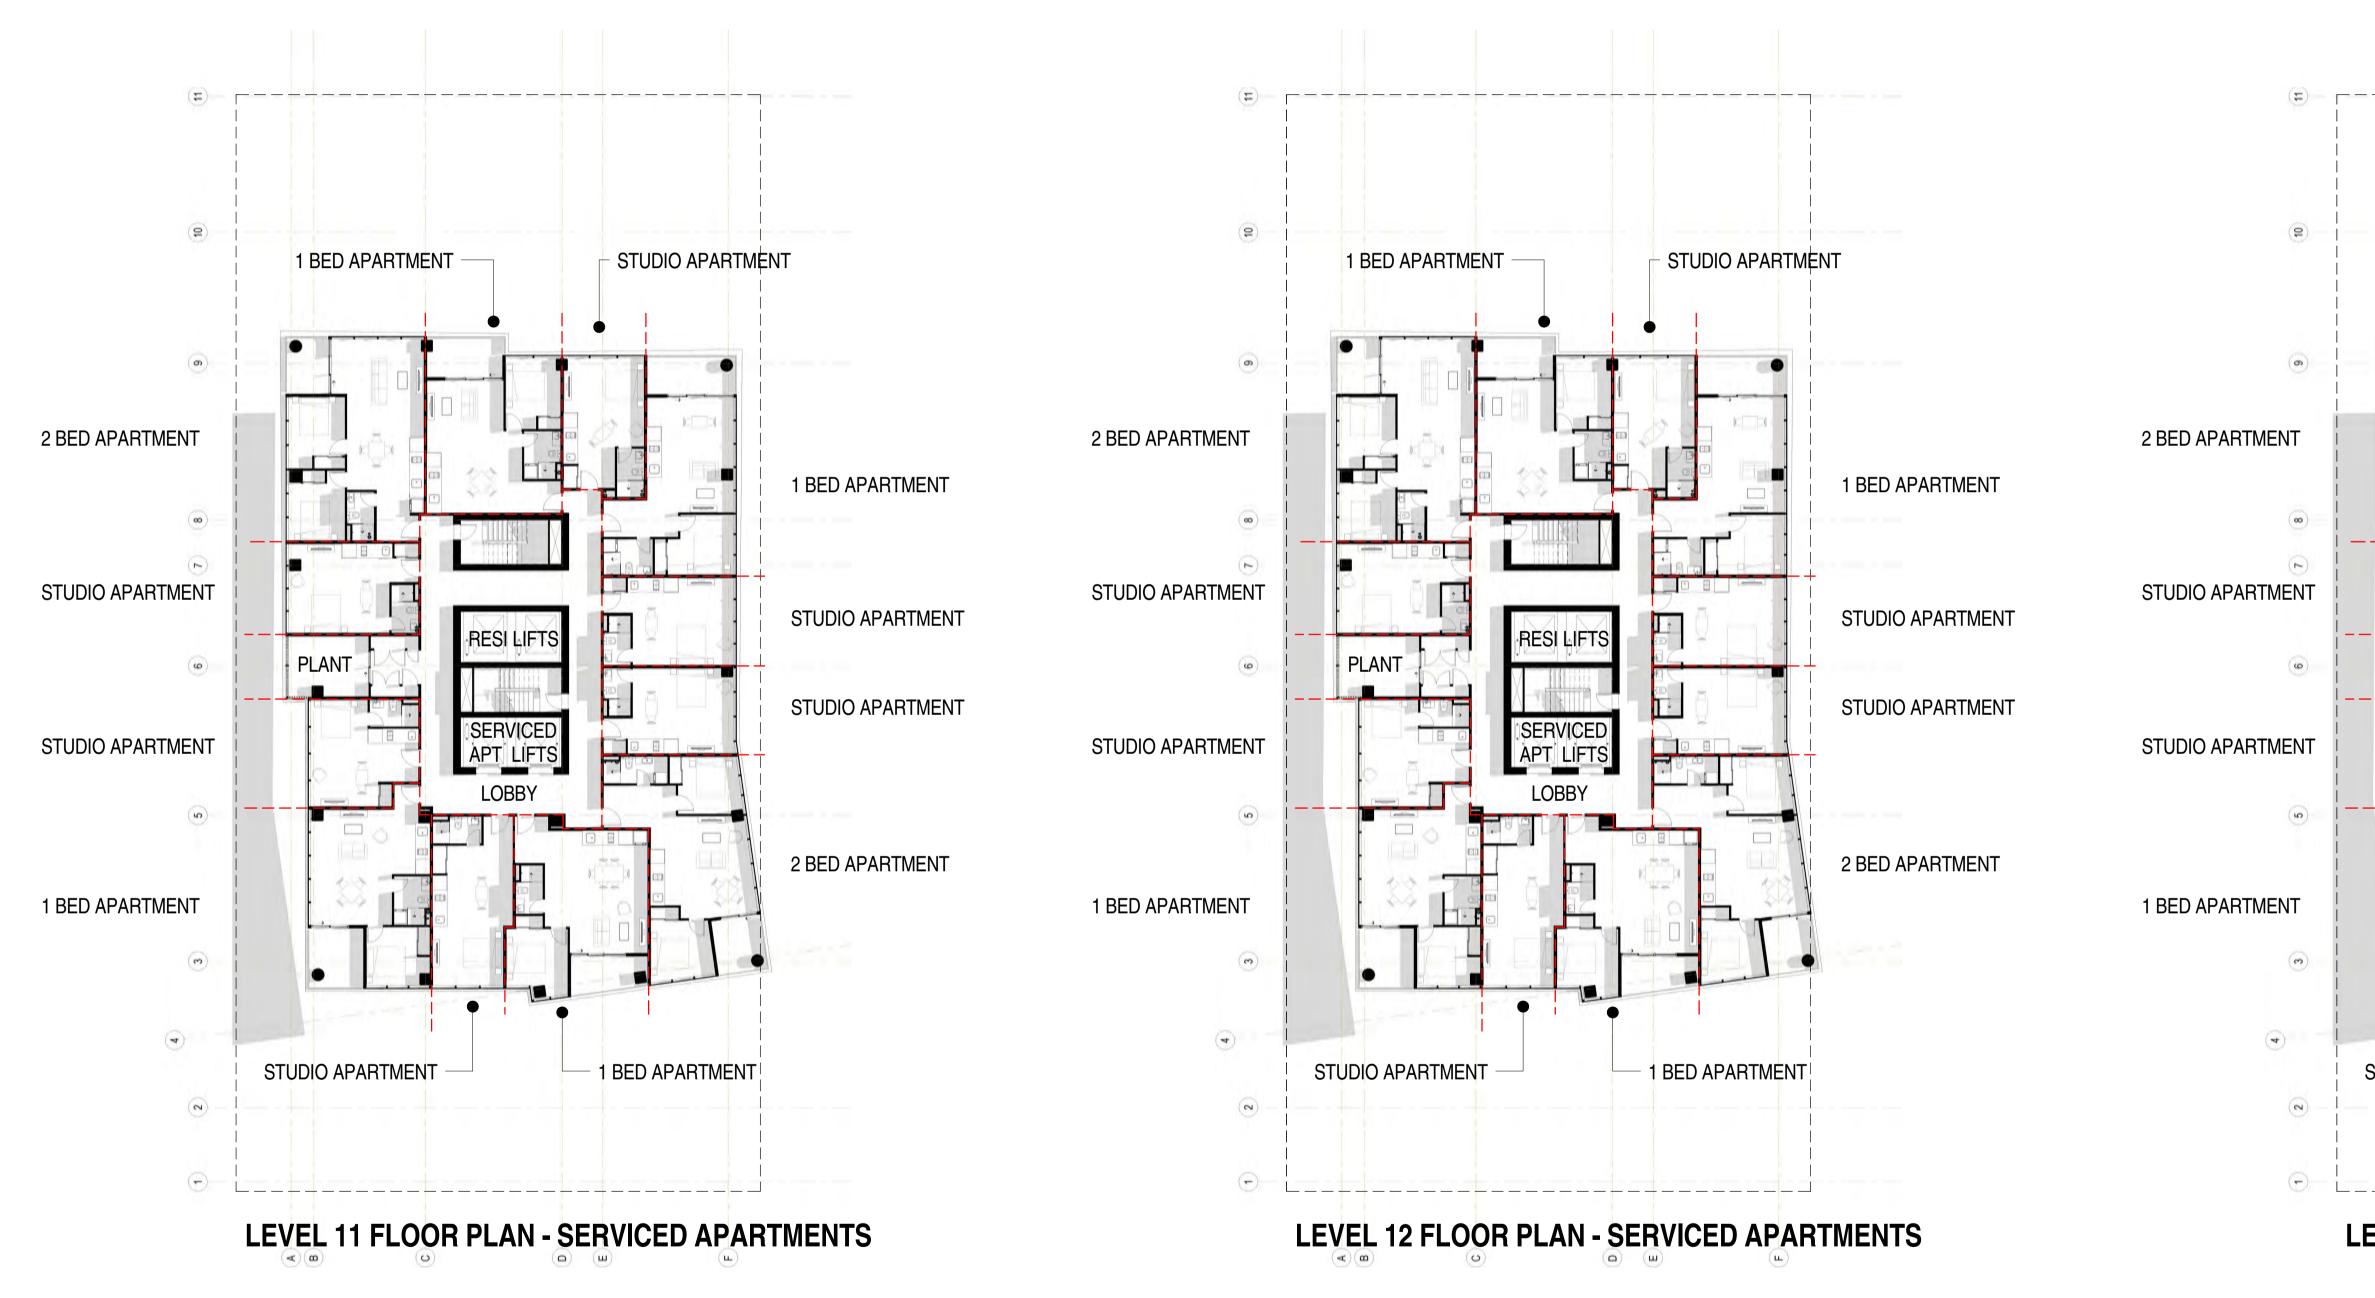

#### 8.1 Accommodation Type

The variation seeks to replace a total of 106 serviced apartments of varying sizes over levels 11 to 20 with a total of 80 hotel suites (16 suites per floor). Private apartments would remain over levels 22 - 34, however the removal of serviced apartments would also involve removal of recessed balconies previously utilised by the serviced apartments from areas of the south elevation highlighted below.