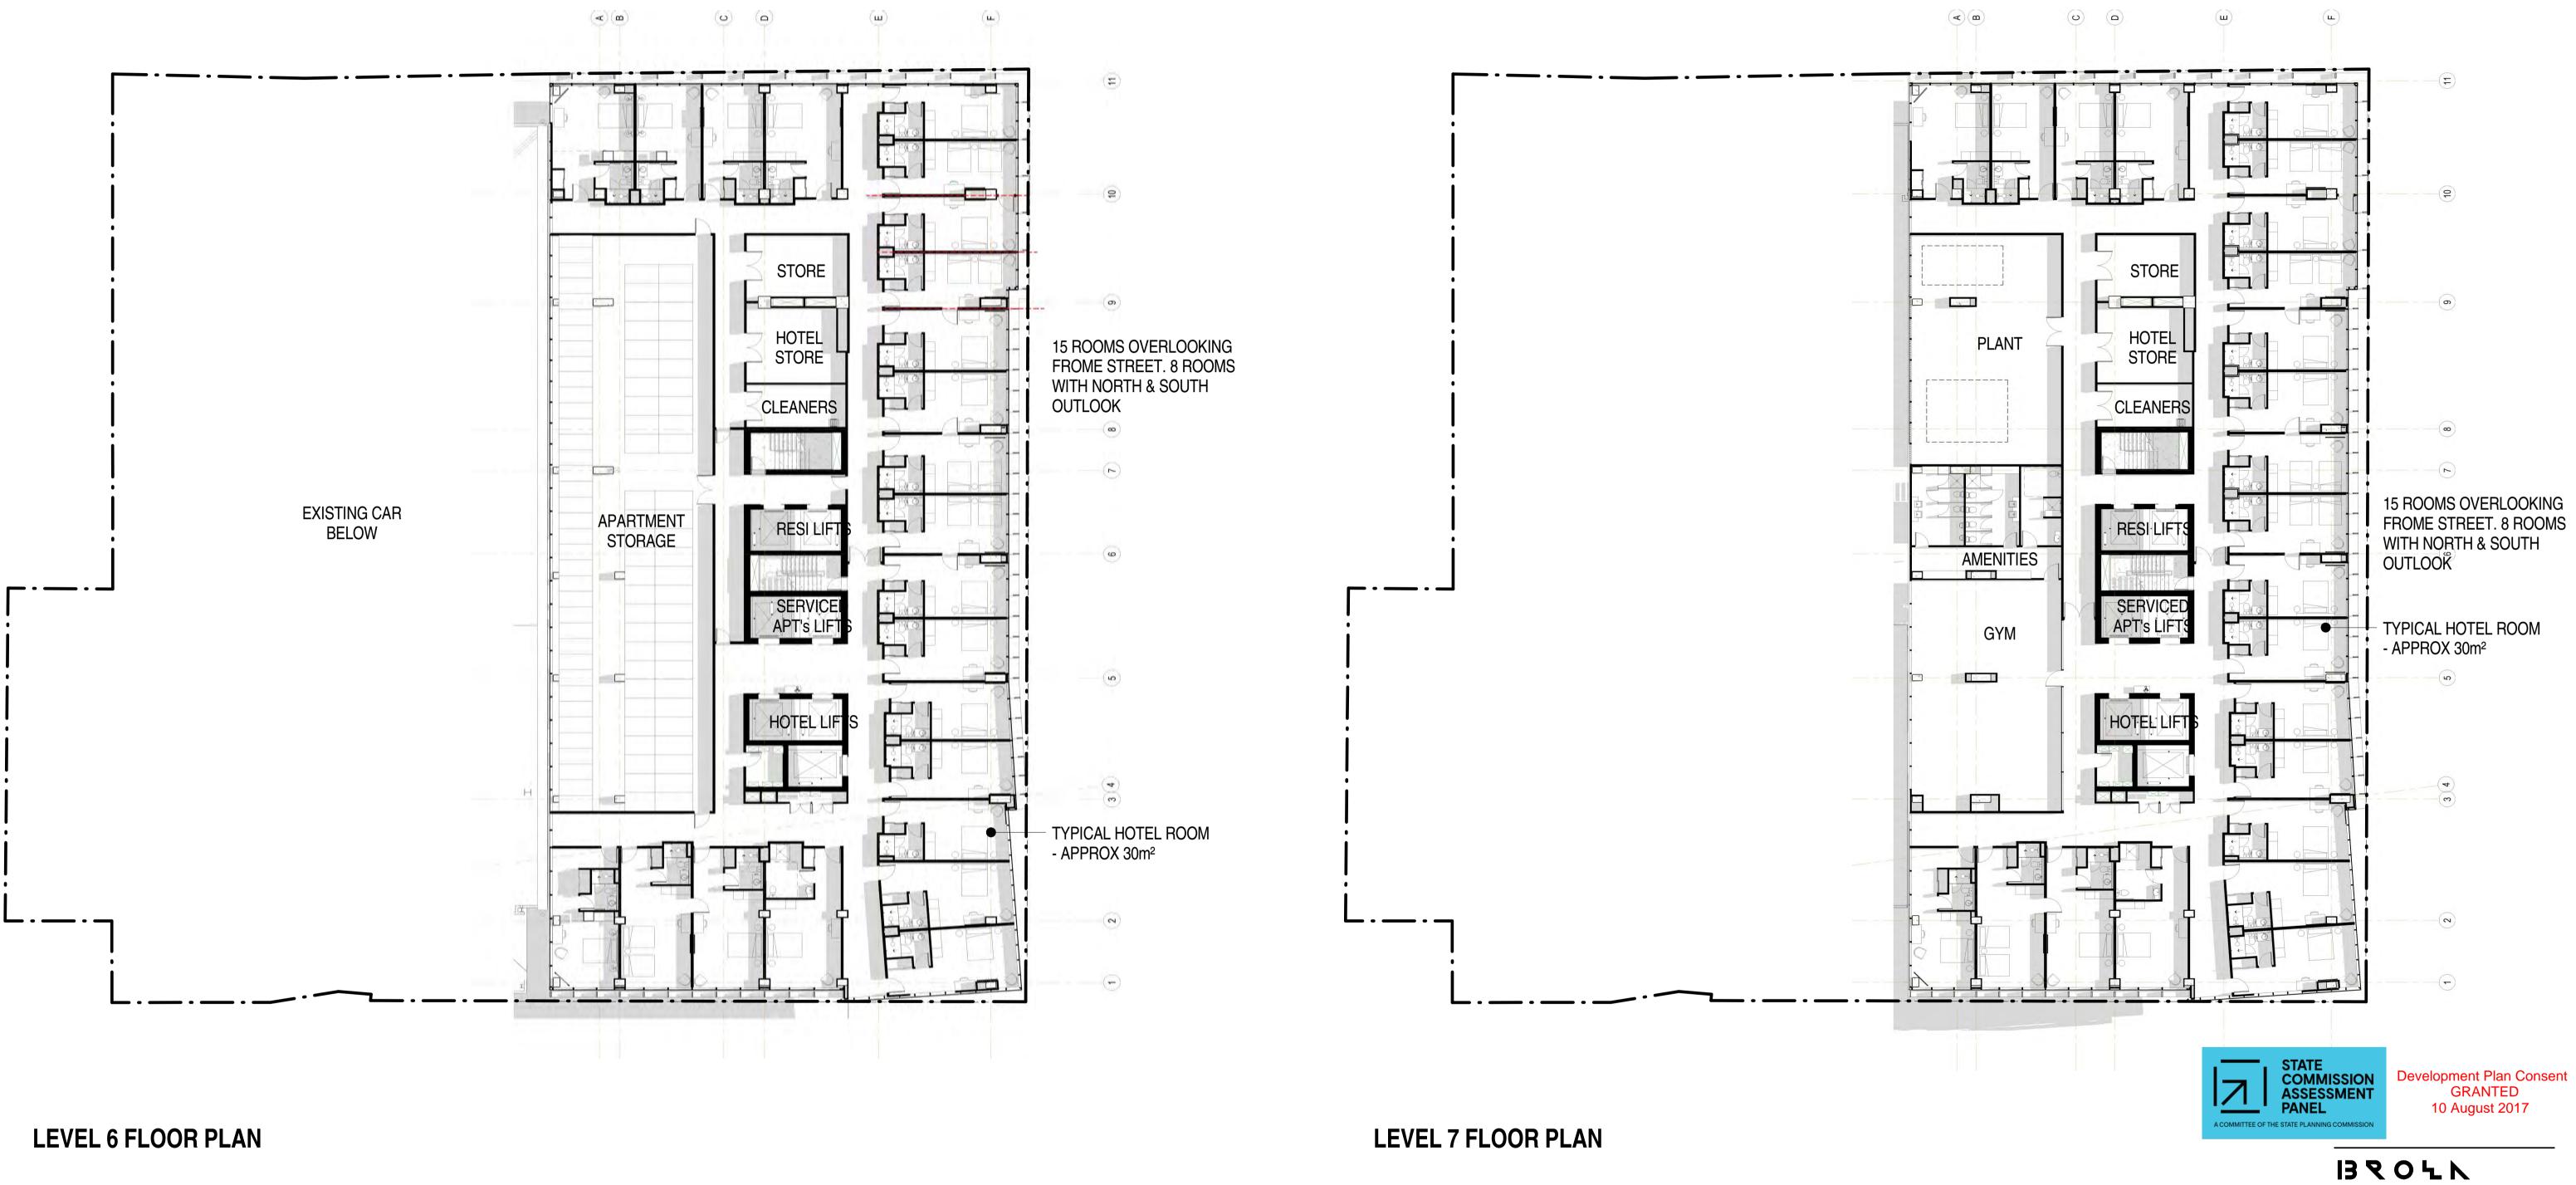

#### 2. DESCRIPTION OF PROPOSAL

The variation proposes:

- Removal of serviced apartments, to be replaced with hotel suites over Levels 11 20;
- Repositioning of the internal back-of-house layouts over levels 1 7;
- Amendments to the core layout which provides greater flexibility, from ground to Level 20;
- Relocation of passenger pick-up and drop-off facility from Tavistock Lane to the northern end of the existing public car park; and
- Relocation of bicycle parking.

#### 8.1 Accommodation Type

The variation seeks to replace a total of 106 serviced apartments of varying sizes over levels 11 to 20 with a total of 80 hotel suites (16 suites per floor). Private apartments would remain over levels 22 - 34, however the removal of serviced apartments would also involve removal of recessed balconies previously utilised by the serviced apartments from areas of the south elevation highlighted below.

### 8.2 Design and Appearance

The back of house facilities on levels 1-7 would be relocated on their respective levels and a hotel store would be removed from level 5. Notably the relocation of the back of house facilities on level 2 has provided the opportunity to located 4 conference rooms along the eastern boundary.

Amendments to the back of house facilities are considered positive and should appropriately service the hotel suites. Similarly, alteration to the internal lift core would be likely to provide greater flexibility and improvement of movement to and from passenger lifts.