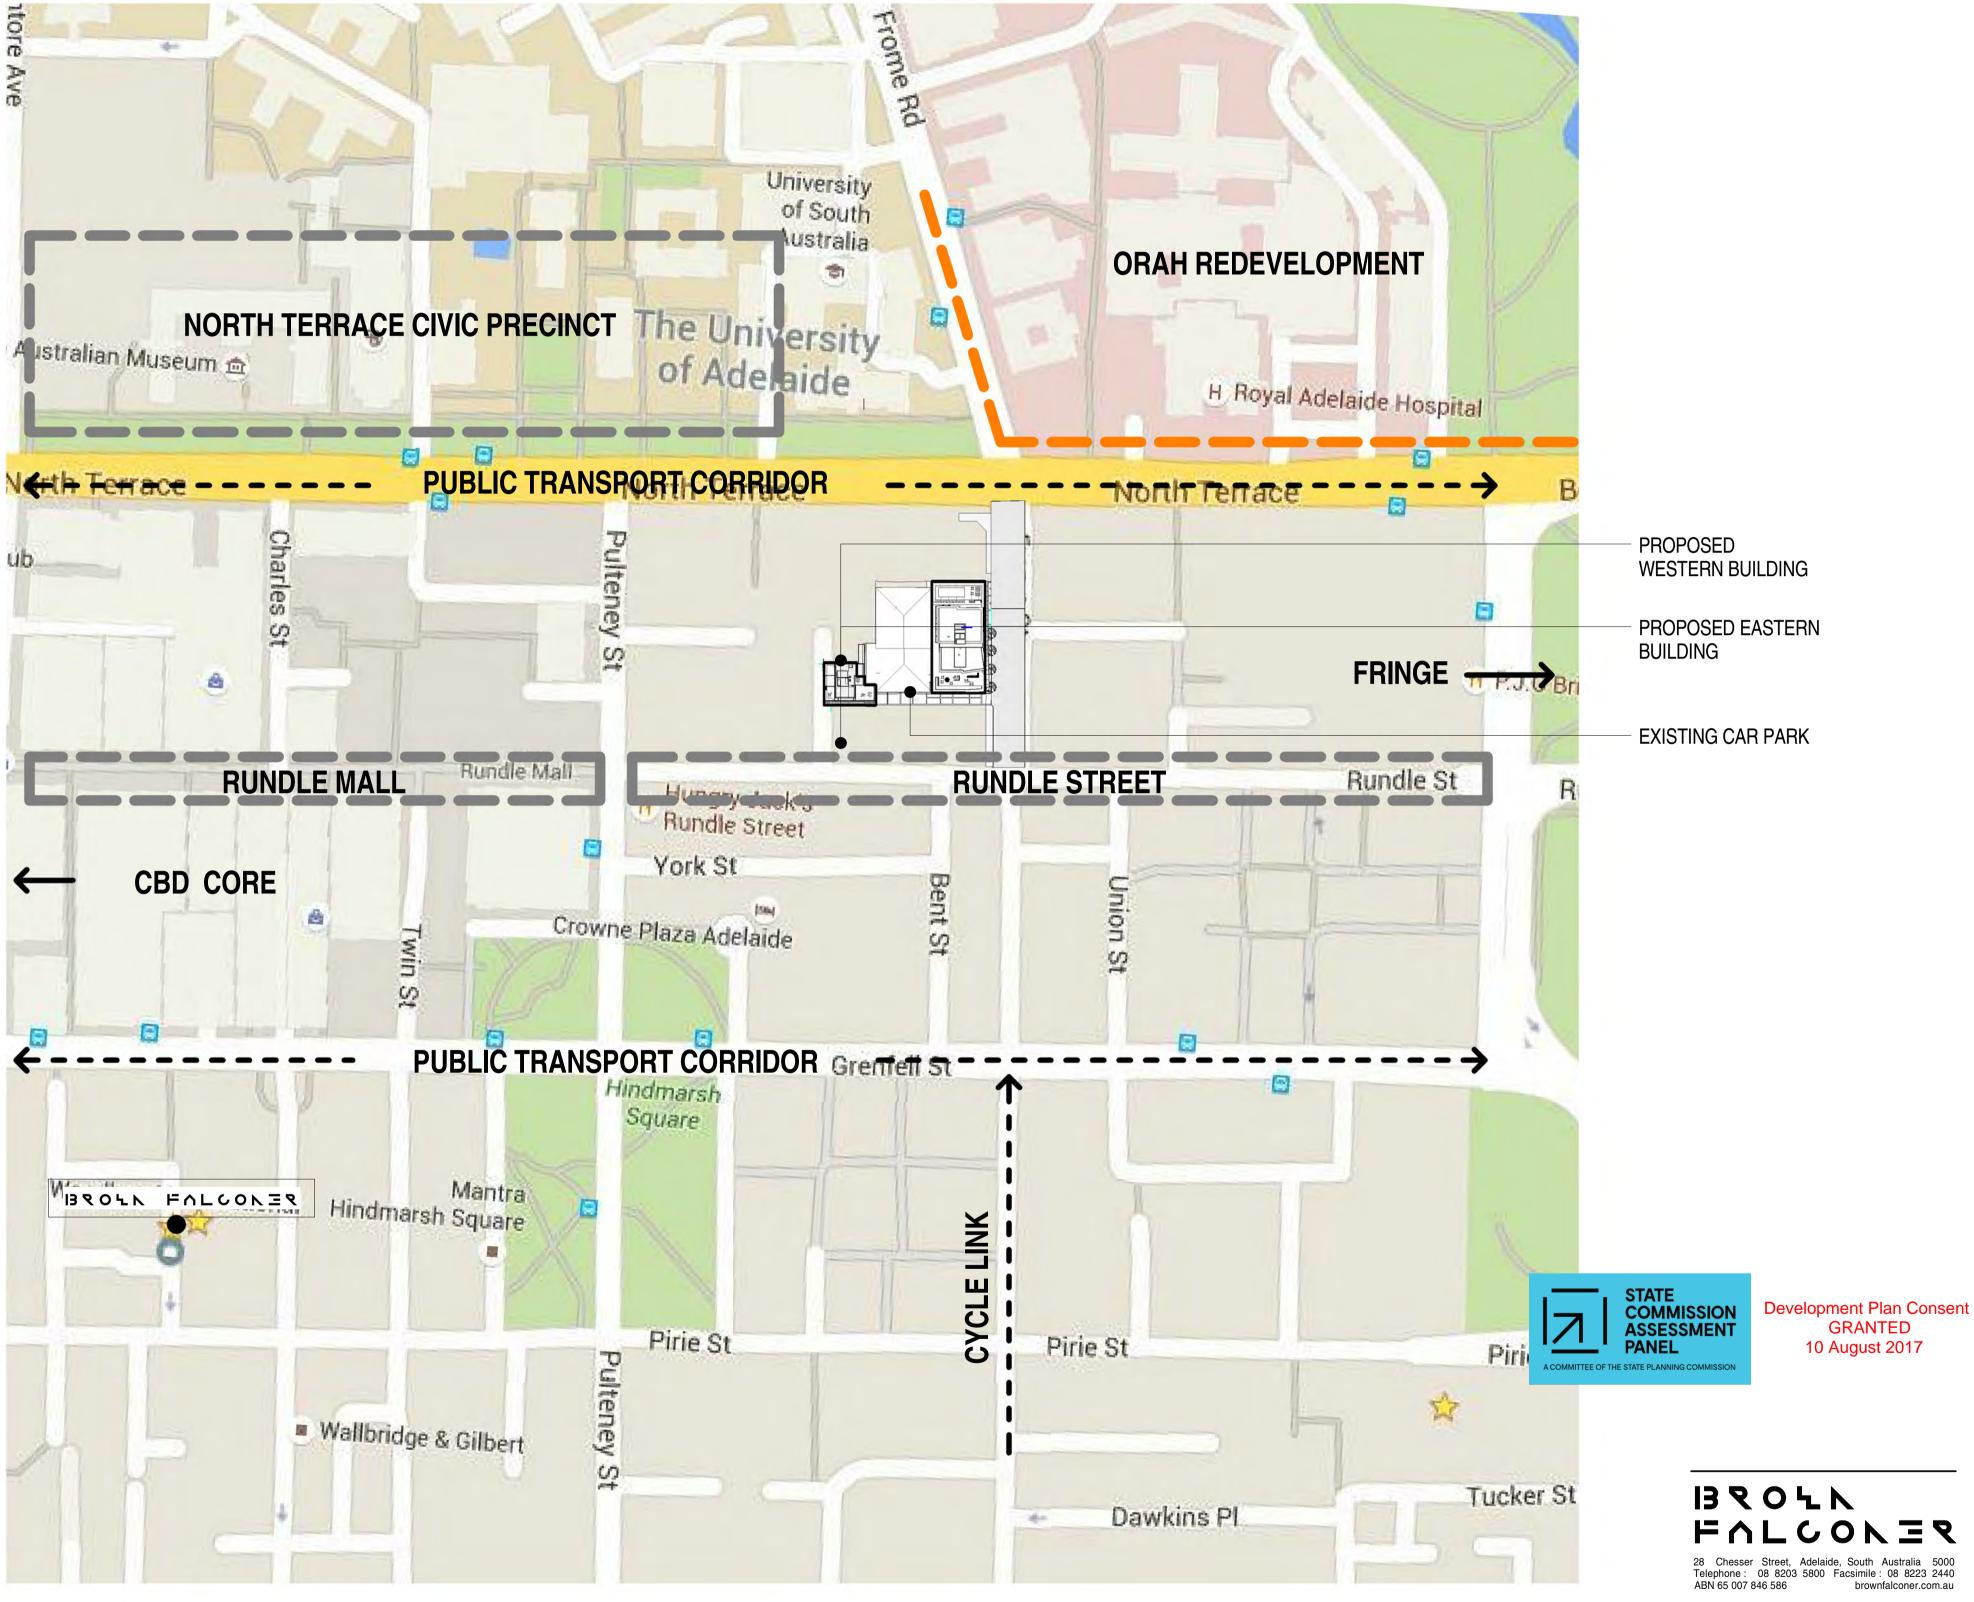

### 3.2 Locality

The immediate locality is characterised by the following variety of land uses:

- North: First Church of Jesus Christ Scientist, State Heritage buildings including the Grand Lodge of Freemasons (2-5 storeys in height)
- East: Frome Street and Alpha Apartments, U Car Park and Budget Car and Truck Rental (2-7 storeys)
- South: Tavistock Lane and commercial/retail tenancies fronting Rundle Street (predominantly 2 storeys)
- West: Gerard & Goodman building, Synagogue Place and Apple Night Club, Regent House and Globe Apartments (2-16 storeys)

#### Figure 1 – Location Map