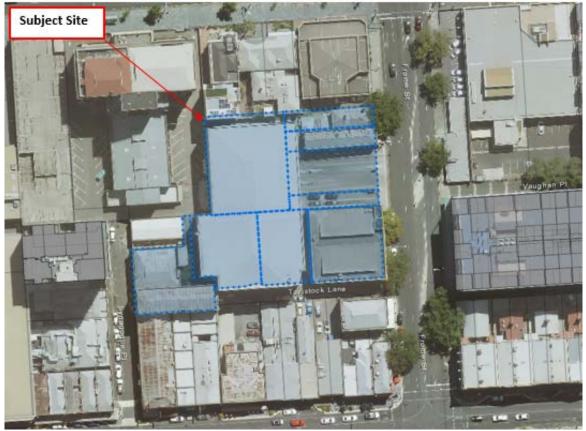

The subject site comprises 9 allotments from the corner of Tavistock Lane and Frome Street through to Synagogue Place at the western end of Tavistock Lane. The site is irregularly shaped with an area of  $4157m^2$ .

### 3.2 Locality

The immediate locality is characterised by the following variety of land uses:

- North: First Church of Jesus Christ Scientist, State Heritage buildings including the Grand Lodge of Freemasons (2-5 storeys in height)
- East: Frome Street and Alpha Apartments, U Car Park and Budget Car and Truck Rental (2-7 storeys)
- South: Tavistock Lane and commercial/retail tenancies fronting Rundle Street (predominantly 2 storeys)
- West: Gerard & Goodman building, Synagogue Place and Apple Night Club, Regent House and Globe Apartments (2-16 storeys)

#### Figure 1 – Location Map