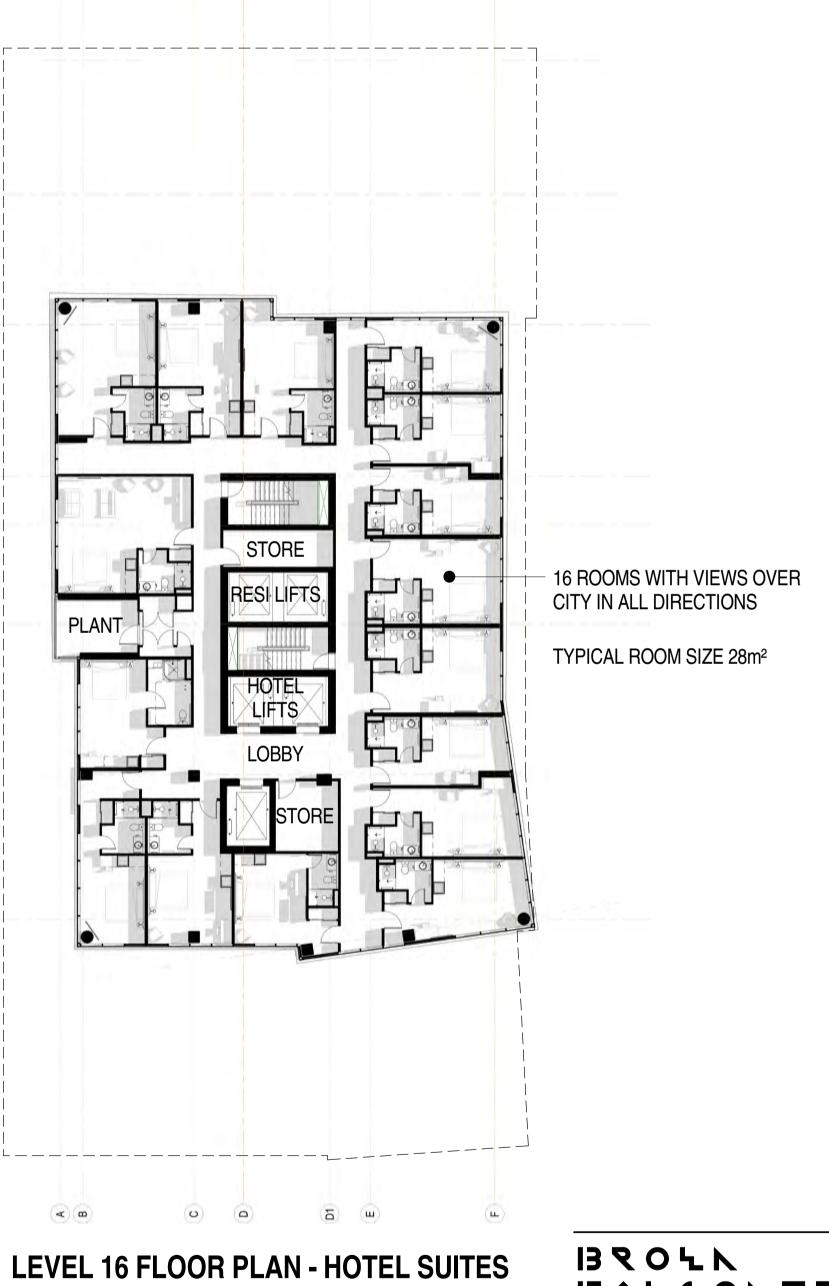

#### 8.1 Accommodation Type

The variation seeks to replace a total of 106 serviced apartments of varying sizes over levels 11 to 20 with a total of 80 hotel suites (16 suites per floor). Private apartments would remain over levels 22 - 34, however the removal of serviced apartments would also involve removal of recessed balconies previously utilised by the serviced apartments from areas of the south elevation highlighted below.

## FLOOR BY FLOOR SCHEDULE - FROME STREET

| BASEMENT          | PLANT/SERVICES                 | LEVEL 10                     | PODIUM - COMMUNAL SPACE |
|-------------------|--------------------------------|------------------------------|-------------------------|
| GROUND            | LOBBY SPACES, 2 x TENANCIES,   | LEVEL 11                     | 16 SINGLE ROOMS         |
|                   | CAR PARK ENTRY (VIA RAMP)      | LEVEL 12                     | 16 SINGLE ROOMS         |
| LEVEL 1           | OFFICE + BIKES + CAR PARKS     | LEVEL 13                     | 16 SINGLE ROOMS         |
| LEVEL 2           | STORAGE + CAR PARKS+CONFERENCE | LEVEL 14                     | 16 SINGLE ROOMS         |
| LEVEL 3           | 15 SINGLE ROOMS                |                              |                         |
| LEVEL 4           | 15 SINGLE ROOMS                | LEVEL 15                     | 16 SINGLE ROOMS         |
| LEVEL 5           | 17 SINGLE ROOMS                | LEVEL 16                     | 16 SINGLE ROOMS         |
| LEVEL 6           | 23 SINGLE ROOMS+STORAGE        | LEVEL 17                     | 16 SINGLE ROOMS         |
|                   |                                | LEVEL 18                     | 16 SINGLE ROOMS         |
| LEVEL 7           | 30 SINGLE ROOMS                | LEVEL 19                     | 16 SINGLE ROOMS         |
| LEVEL 8           | 33 SINGLE ROOMS                | LEVEL 20                     | 16 SINGLE ROOMS         |
| LEVEL 9           | 33 SINGLE ROOMS                |                              |                         |
| TOTAL HOTEL ROOMS | 166 ROOMS                      | TOTAL HOTEL ROOMS            | 160 ROOMS               |
|                   |                                | TOTAL HOTEL ROOMS (BUILDING) | 326 ROOMS               |