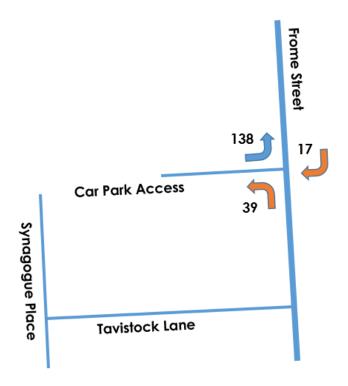

GTA's previous survey of traffic turning movements into the existing Frome Street car park recorded 193 entry turning movements during the morning peak hour (with no exit manoeuvres) and 157 turning movements in the evening peak, the majority of which were exit movements.

GTA also considered the New South Wales Road Transport Authority 2013 publication 'Guide to Traffic Generating Developments – updated traffic surveys' combined with surveys of vehicle movements associated with the drop-off/pick-up areas used by Adelaide's Hilton and Rydges Hotels and traffic generation information obtained for the Crown Promenade Hotel in Melbourne, to estimate the amended proposal would

generate up to 267 vehicle movements in the morning peak and 193 movements in peak period, and respective increase of 75 trips and 37 trips.

GTA's assessment concludes the Frome Street access point would continue to operate satisfactorily, the additional traffic generated could not be expected to compromise safety or the road network's function and there would be sufficient queuing area within the site to accommodate the peak arrival traffic flows.