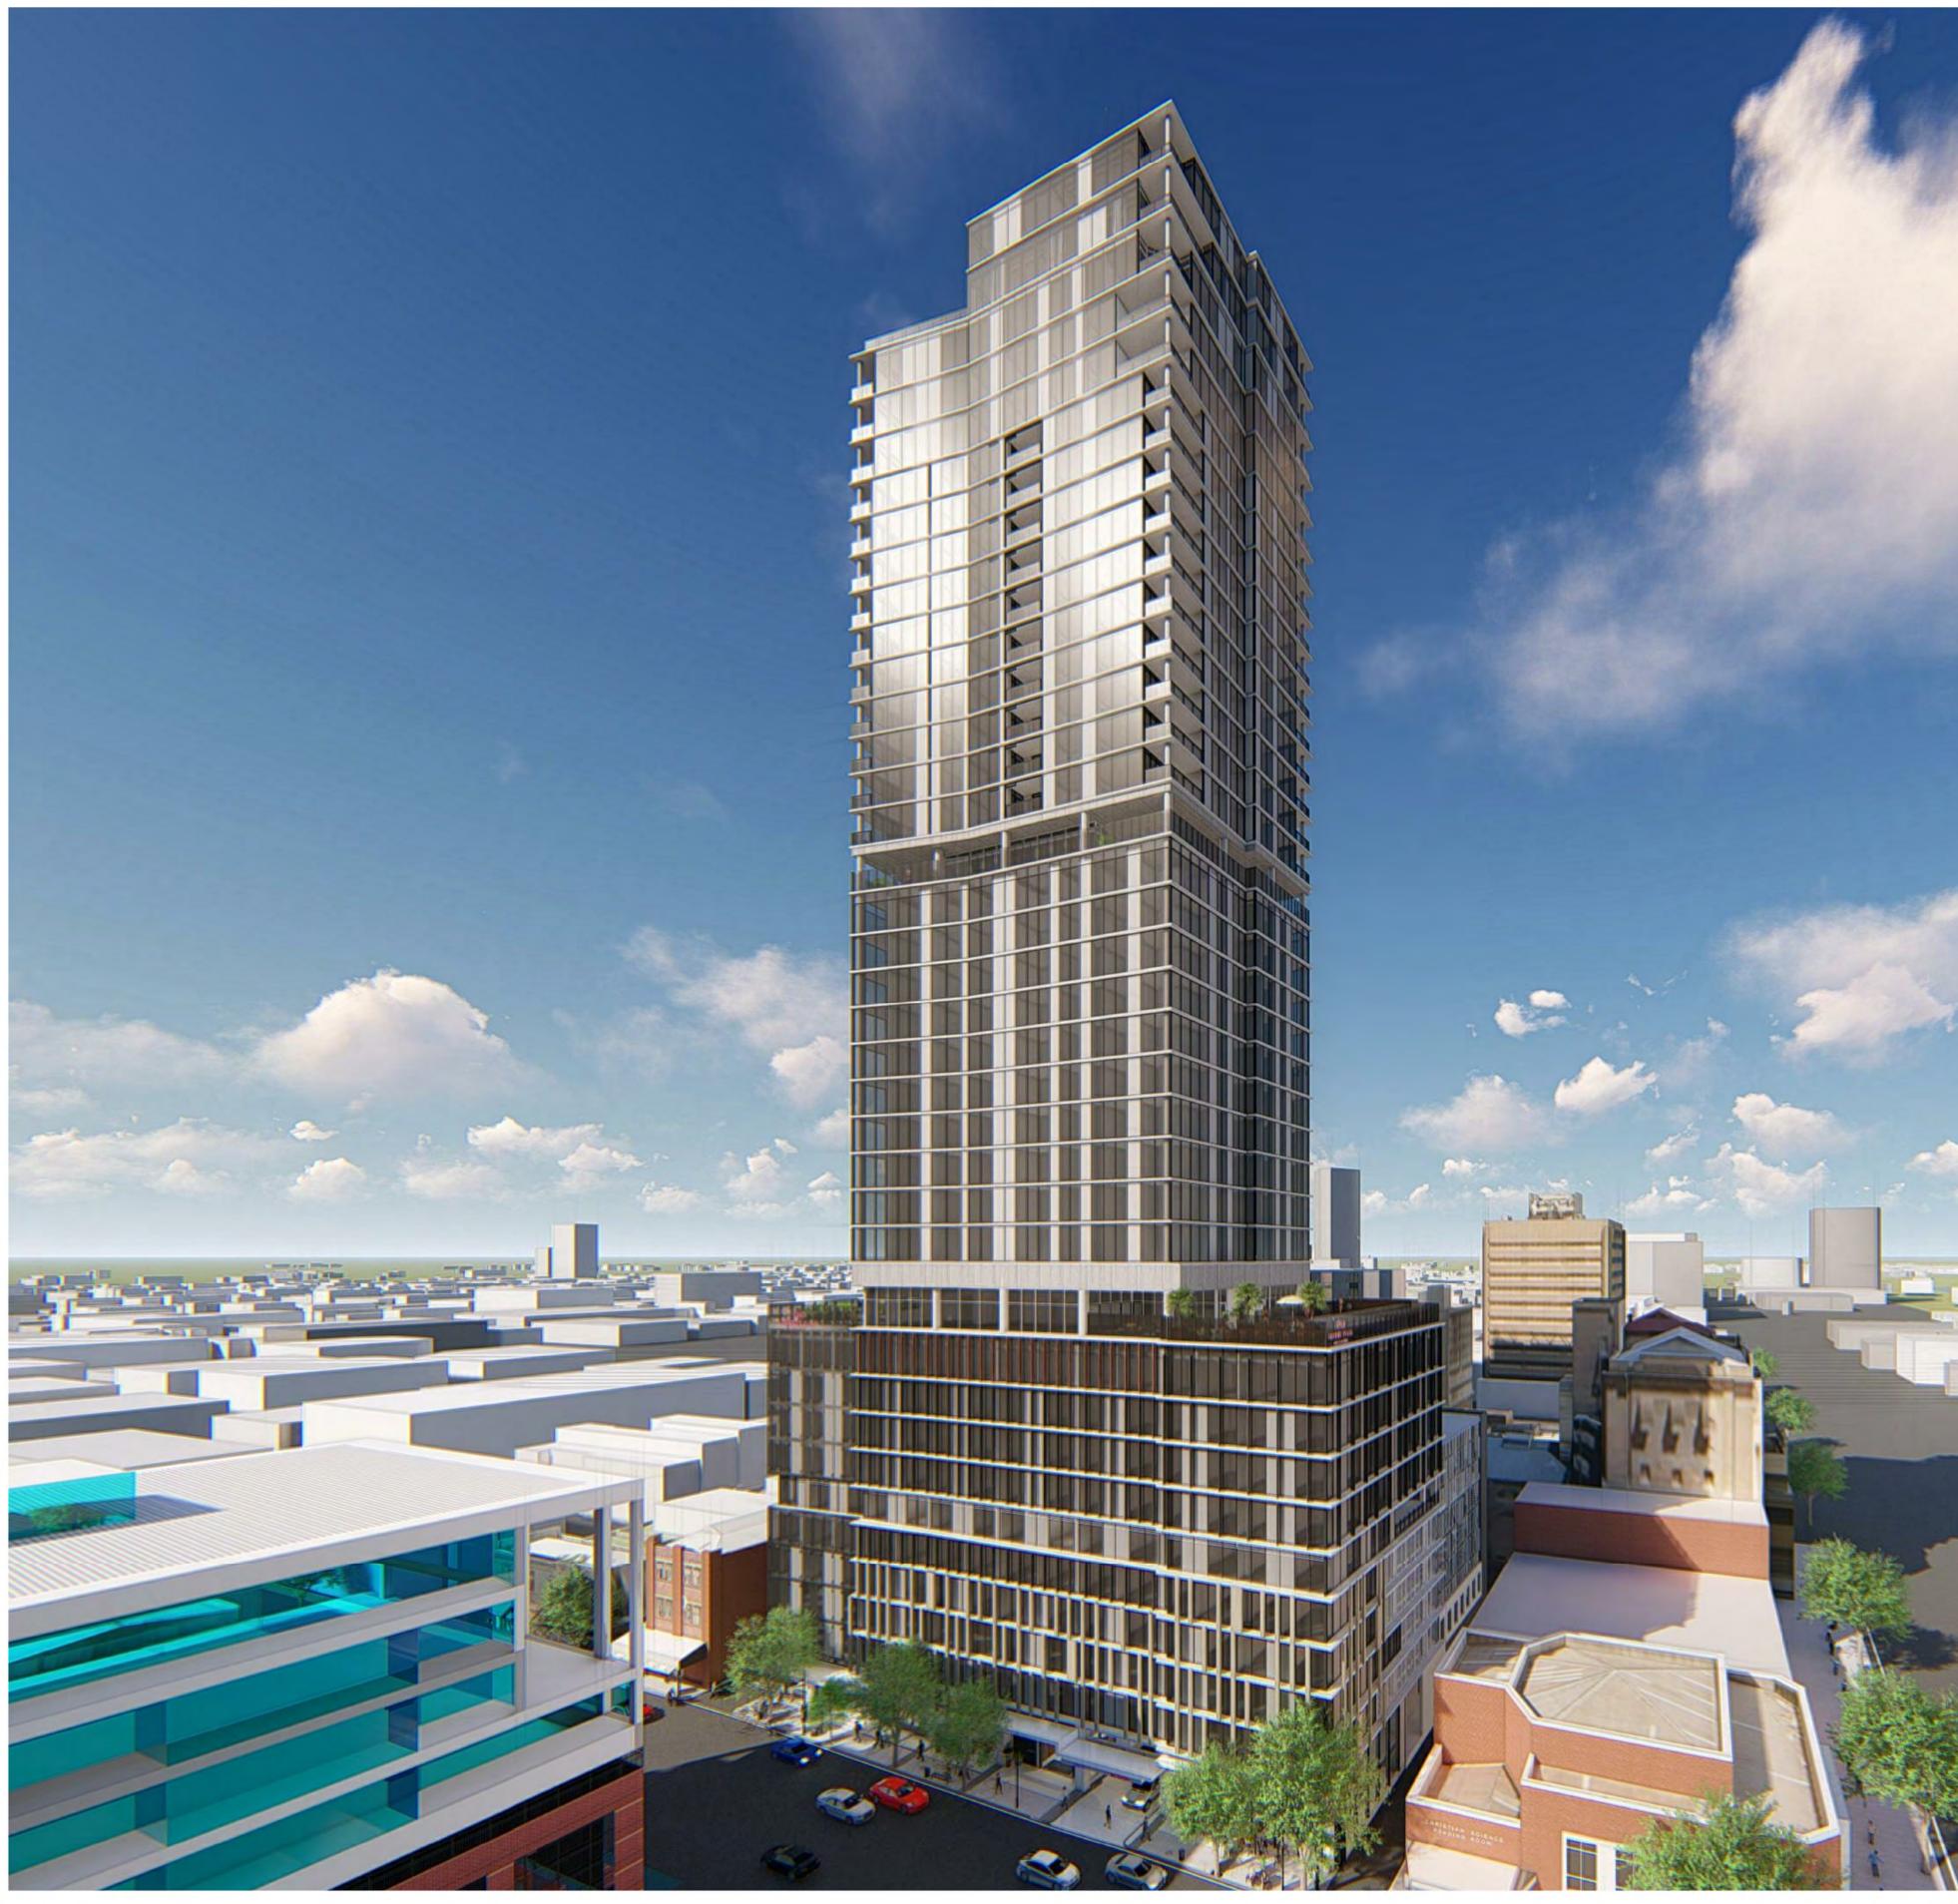

### **Brown Falconer**

Variation to Development Authorisation 020/A033/16 – Demolition of existing structures and construction of a multi-level mixed use development comprising retail and commercial uses; hotel; student accommodation; residential and serviced apartments, including car parking, landscaping and site works.

#### EXECUTIVE SUMMARY

The applicant seeks to vary the development authorisation granted for the hotel and residential apartment components of a multi-storey mixed use development underway at 11-23 Frome Street, Adelaide.

#### 8.1 Accommodation Type

The variation seeks to replace a total of 106 serviced apartments of varying sizes over levels 11 to 20 with a total of 80 hotel suites (16 suites per floor). Private apartments would remain over levels 22 - 34, however the removal of serviced apartments would also involve removal of recessed balconies previously utilised by the serviced apartments from areas of the south elevation highlighted below.