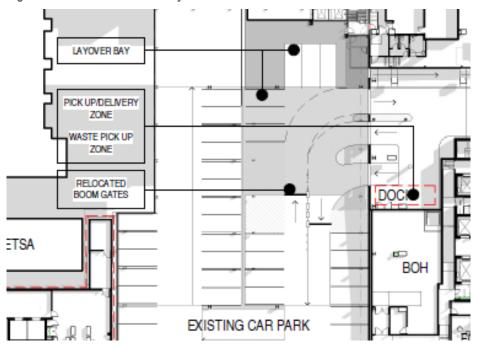

Taxi drop-off and pick-up for the hotel use is now proposed to occur within the car park access area to the north of the exit lane, or via the existing on-street loading area located on Frome Street adjacent the hotel entry, instead of the anticipated use of Tavistock Lane for visitor pick-up and drop-off.

GTA indicates Tavistock Lane would continue to be used for loading and service vehicles associated with properties fronting onto Rundle Street, with access to be maintained to and from Frome Street.

The amended design also proposes the use of the second (southern) entry lane to the car park to accommodate on-site loading and waste collection via reversing manoeuvre by a 7.4 metre-long vehicle into the loading area. A diagram depicting GTA's swept path assessment of the proposed entry and exit movements is provided in Figure 4.

Figure 4 – Service Vehicle Turn path diagram

Refuse collection would be undertaken outside of normal operating periods for the development and car park to minimise risk of vehicle conflict in this location.

The applicant amended the car park boom gate location in response to Councils comments. The boom gates were relocated from the bottom of the ramp to a position within the ground floor of the car park. As a result, there will be 6 parking spaces that fall outside the controlled area of the car park. These parking spaces will be signed for short term use and are primarily used for taxi drop off/pick up. It is noted that Council is still opposed to the proposed arrangement.