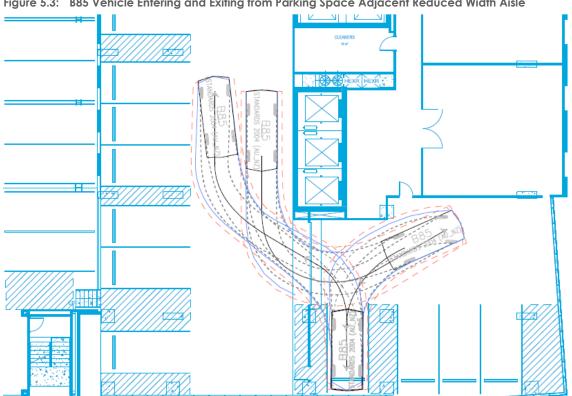

GTA indicates Tavistock Lane would continue to be used for loading and service vehicles associated with properties fronting onto Rundle Street, with access to be maintained to and from Frome Street.

The amended design also proposes the use of the second (southern) entry lane to the car park to accommodate on-site loading and waste collection via reversing manoeuvre by a 7.4 metre-long vehicle into the loading area. A diagram depicting GTA's swept path assessment of the proposed entry and exit movements is provided in Figure 4.

Figure 4 – Service Vehicle Turn path diagram

Refuse collection would be undertaken outside of normal operating periods for the development and car park to minimise risk of vehicle conflict in this location.