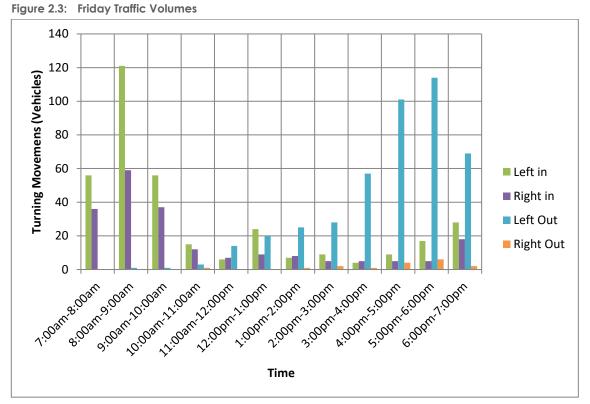

A traffic impact assessment undertaken by GTA consultants included in application details summarises the transport implications anticipated to eventuate from the variation proposal, having regard to the local road network including areas available for short term parking and loading.

Taxi drop-off and pick-up for the hotel use is now proposed to occur within the car park access area to the north of the exit lane, or via the existing on-street loading area located on Frome Street adjacent the hotel entry, instead of the anticipated use of Tavistock Lane for visitor pick-up and drop-off.

This alteration constitutes the most significant change and is contrary to the earlier understanding that Tavistock Lane would be made available to service the development, subject to a shared agreement between the applicant and Council concerning its reasonable upgrade and operation.

GTA indicates Tavistock Lane would continue to be used for loading and service vehicles associated with properties fronting onto Rundle Street, with access to be maintained to and from Frome Street.

The amended design also proposes the use of the second (southern) entry lane to the car park to accommodate on-site loading and waste collection via reversing manoeuvre by a 7.4 metre-long vehicle into the loading area. A diagram depicting GTA's swept path assessment of the proposed entry and exit movements is provided in Figure 4.

GTA's previous survey of traffic turning movements into the existing Frome Street car park recorded 193 entry turning movements during the morning peak hour (with no exit manoeuvres) and 157 turning movements in the evening peak, the majority of which were exit movements.

GTA also considered the New South Wales Road Transport Authority 2013 publication 'Guide to Traffic Generating Developments – updated traffic surveys' combined with surveys of vehicle movements associated with the drop-off/pick-up areas used by Adelaide's Hilton and Rydges Hotels and traffic generation information obtained for the Crown Promenade Hotel in Melbourne, to estimate the amended proposal would

generate up to 267 vehicle movements in the morning peak and 193 movements in peak period, and respective increase of 75 trips and 37 trips.

GTA's assessment concludes the Frome Street access point would continue to operate satisfactorily, the additional traffic generated could not be expected to compromise safety or the road network's function and there would be sufficient queuing area within the site to accommodate the peak arrival traffic flows.