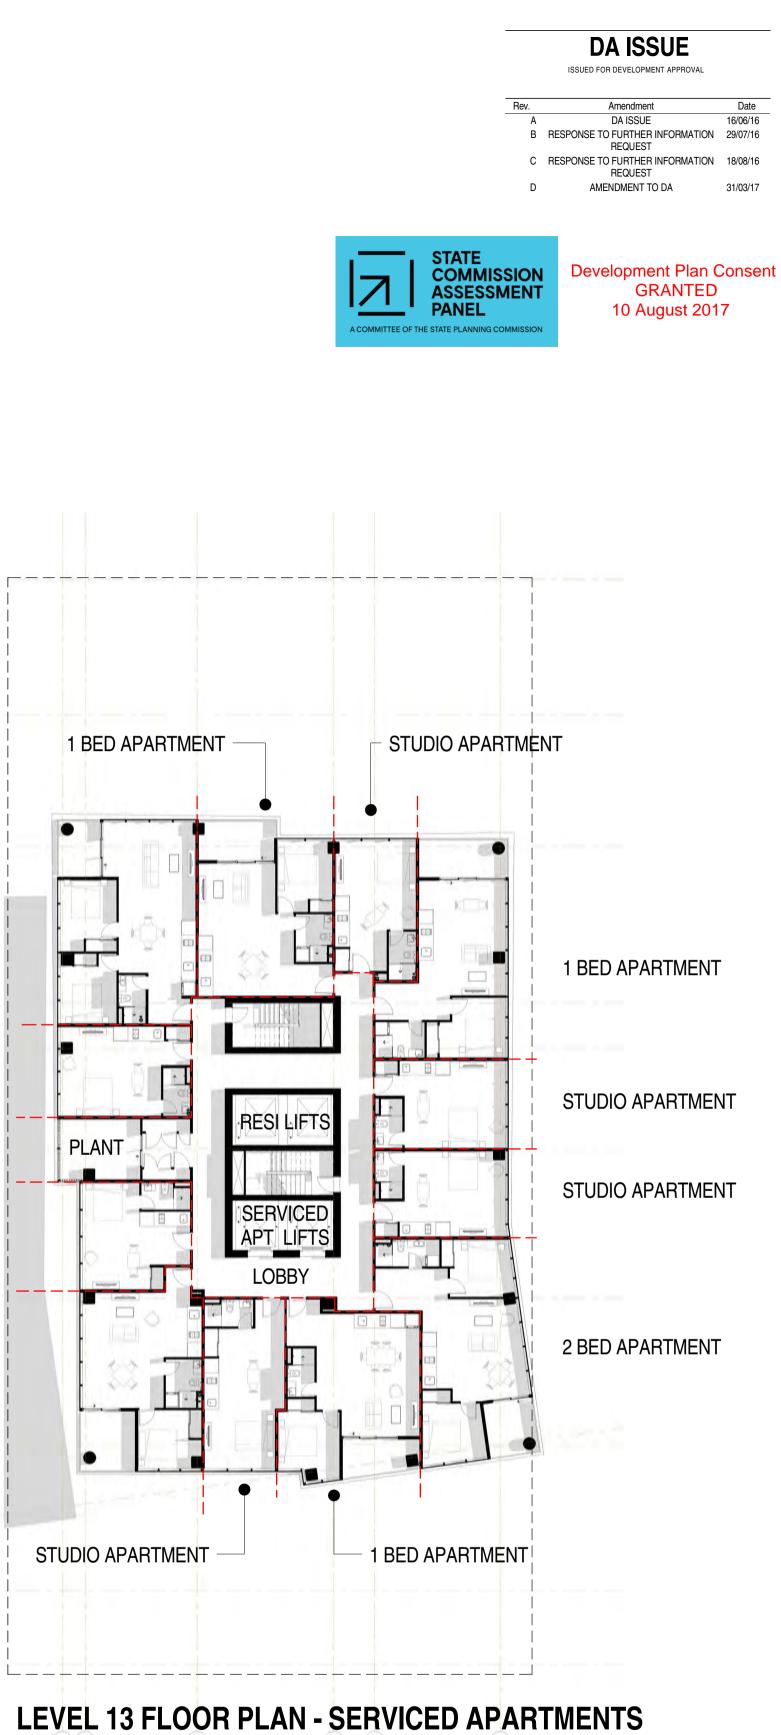

#### 8.1 Accommodation Type

The variation seeks to replace a total of 106 serviced apartments of varying sizes over levels 11 to 20 with a total of 80 hotel suites (16 suites per floor). Private apartments would remain over levels 22 - 34, however the removal of serviced apartments would also involve removal of recessed balconies previously utilised by the serviced apartments from areas of the south elevation highlighted below.

Figure 3 – South Elevation (Approved vs Proposed)

It is noted that the Development Plan is generally silent on policy provisions regarding short-term accommodation. Notwithstanding this the proposed motel rooms exhibit a floor plan that is approximately 28m<sup>2</sup> and is considered appropriate in size and similar to the previously approved motel suites on the lower levels of the development.