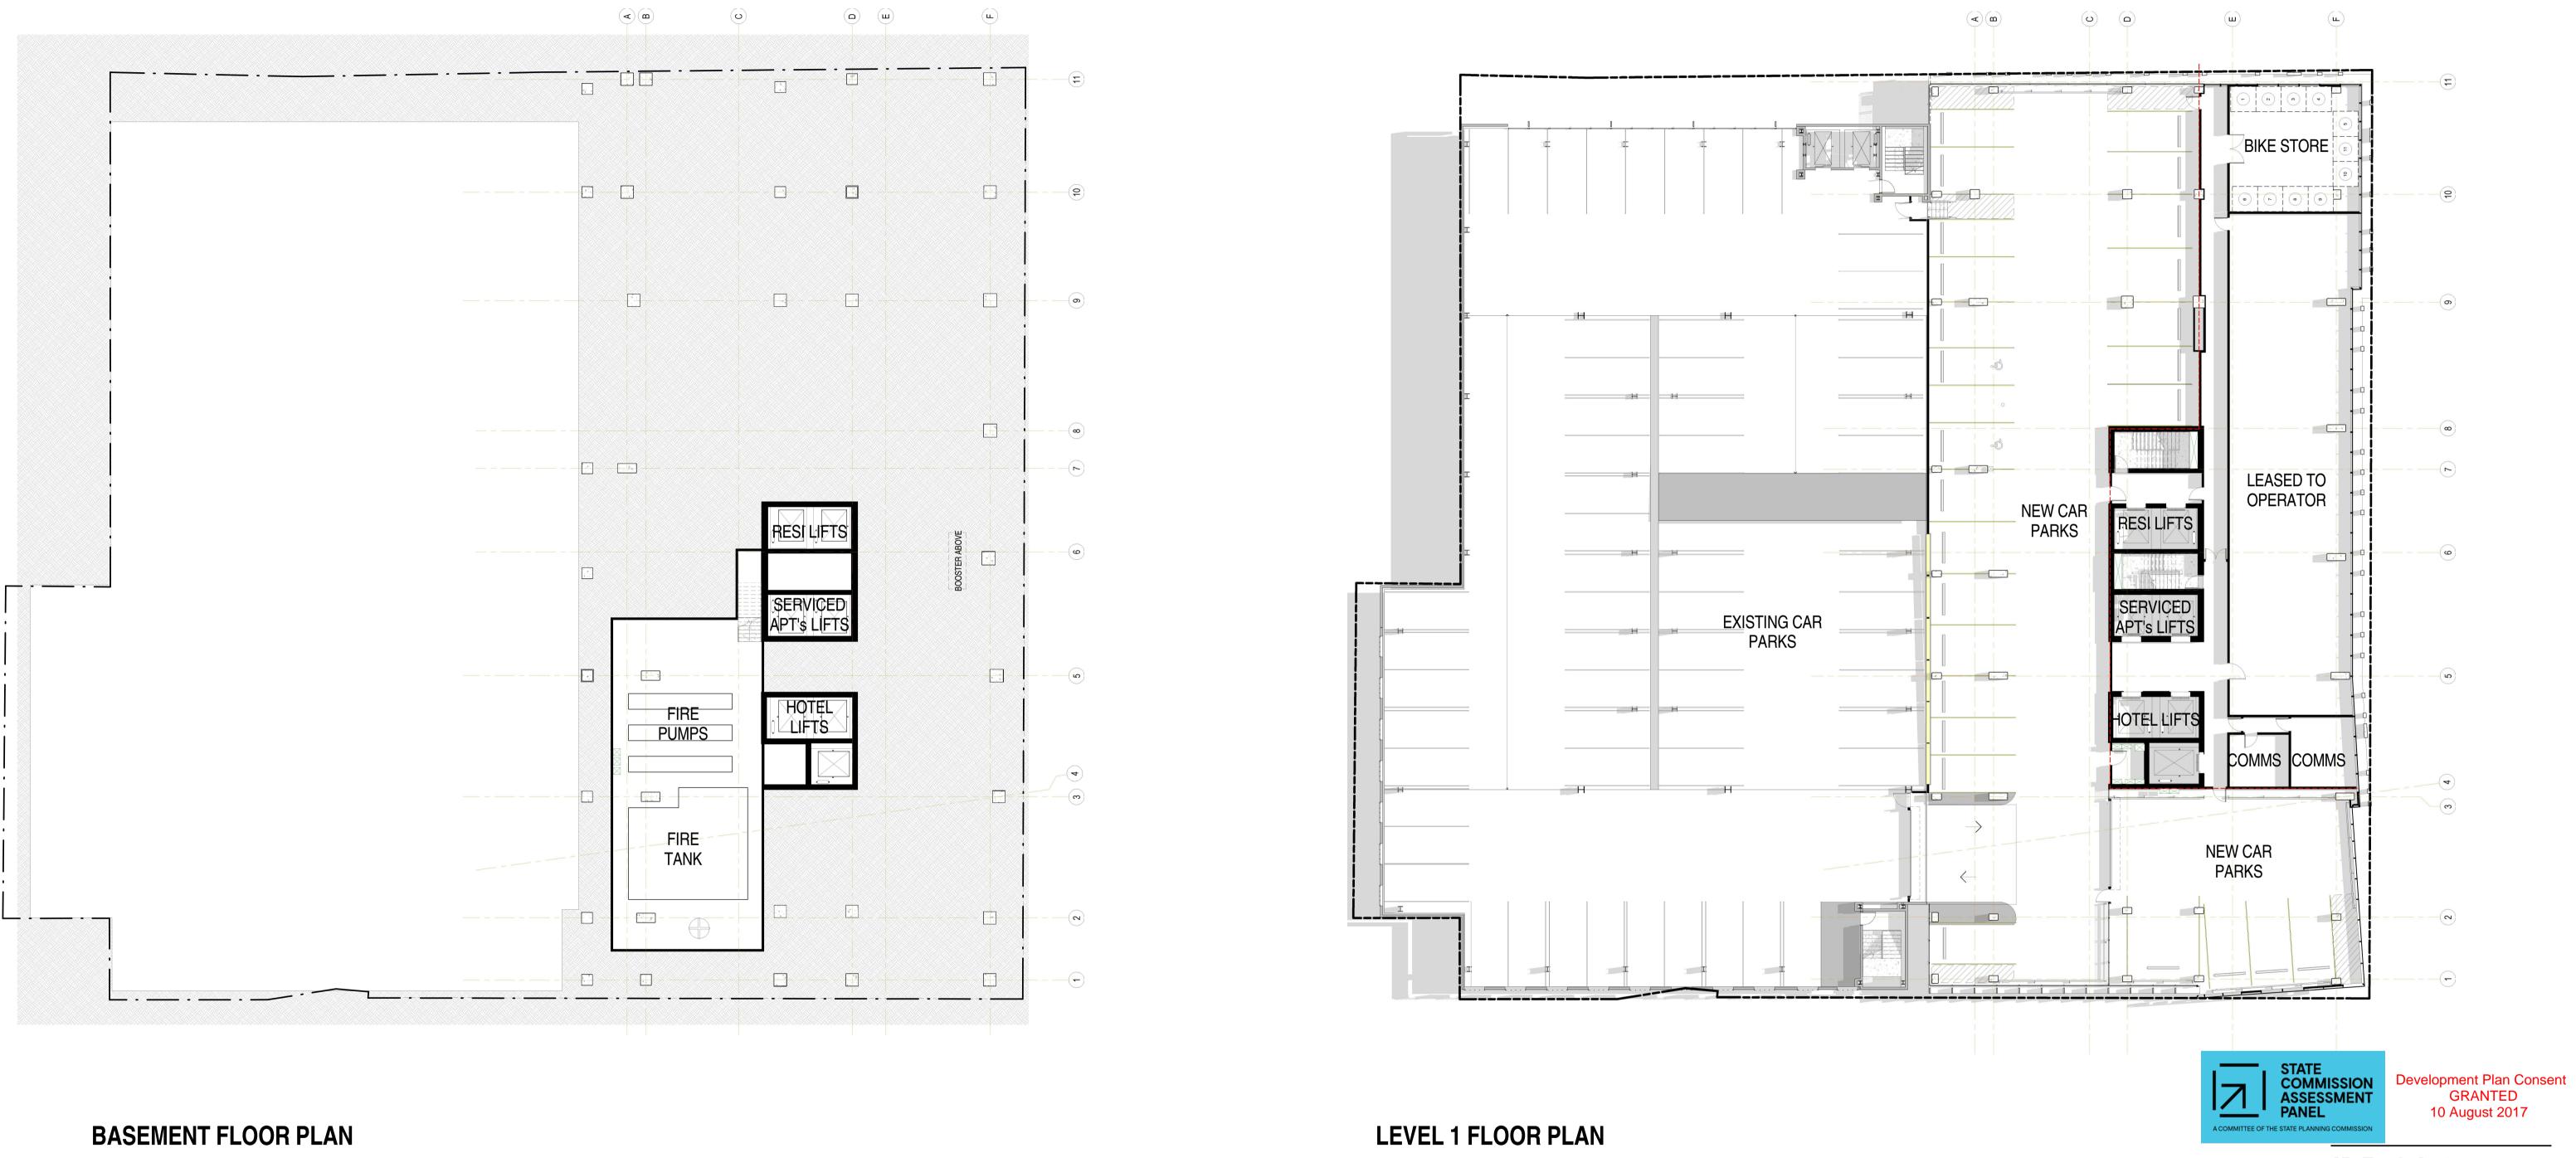

|          |

EXISTING CAR
 PARKING & LOADING

REVISED ENTRY WIDTH TO EXISTING - CAR PARK TO IMPROVE PEDESTRIAN MOVEMENT ALONG FROME STREET

EXTERNAL ACCESS TO CAFE PROMOTE INTERACTION/ACTIVIATION
 OF FROME STREET

- EXISTING CAR PARKING & LOADING

 BUILDING LINE SETBACK TO IMPROVE PEDESTRIAN MOVEMENT ALONG FROME STREET



Development Plan Consent GRANTED 10 August 2017



KYREN GROUP

KYREN GROUP - FROME STREET / SYNAGOGUE PLACE DEVELOPMENT

FROME STREET - GROUND & SITE PLAN

| Scale   | 1 : 200   |      |   |           |
|---------|-----------|------|---|-----------|
| Drawn   | BB/AM     |      |   |           |
| Date    | JULY 2016 |      | - |           |
| Job No. | 2015056   |      |   | $\bigvee$ |
| Dwg No. | 3002 DA23 | Rev: | F | A1 SHEET  |



#### **DA ISSUE** ISSUED FOR DEVELOPMENT APPROVAL

| Rev. | Amendment                                  | Date     |
|------|--------------------------------------------|----------|
| Α    | DA ISSUE                                   | 16/06/16 |
| В    | RESPONSE TO FURTHER INFORMATION<br>REQUEST | 29/07/16 |
| С    | RESPONSE TO EMAIL CLARIFICATIONS           | 20/10/16 |
| D    | RESPONSE TO DAC REFERRAL                   | 10/11/16 |
| Е    | RESPONSE TO DAC QUERIES                    | 09/12/16 |
| F    | AMENDMENT TO DA                            | 31/03/17 |
| G    | AMENDMENT TO DA                            | 11/07/17 |
|      |                                            |          |



KYREN GROUP

KYREN GROUP - FROME STREET / SYNAGOGUE PLACE DEVELOPMENT

| Scale   | 1 : 200   |