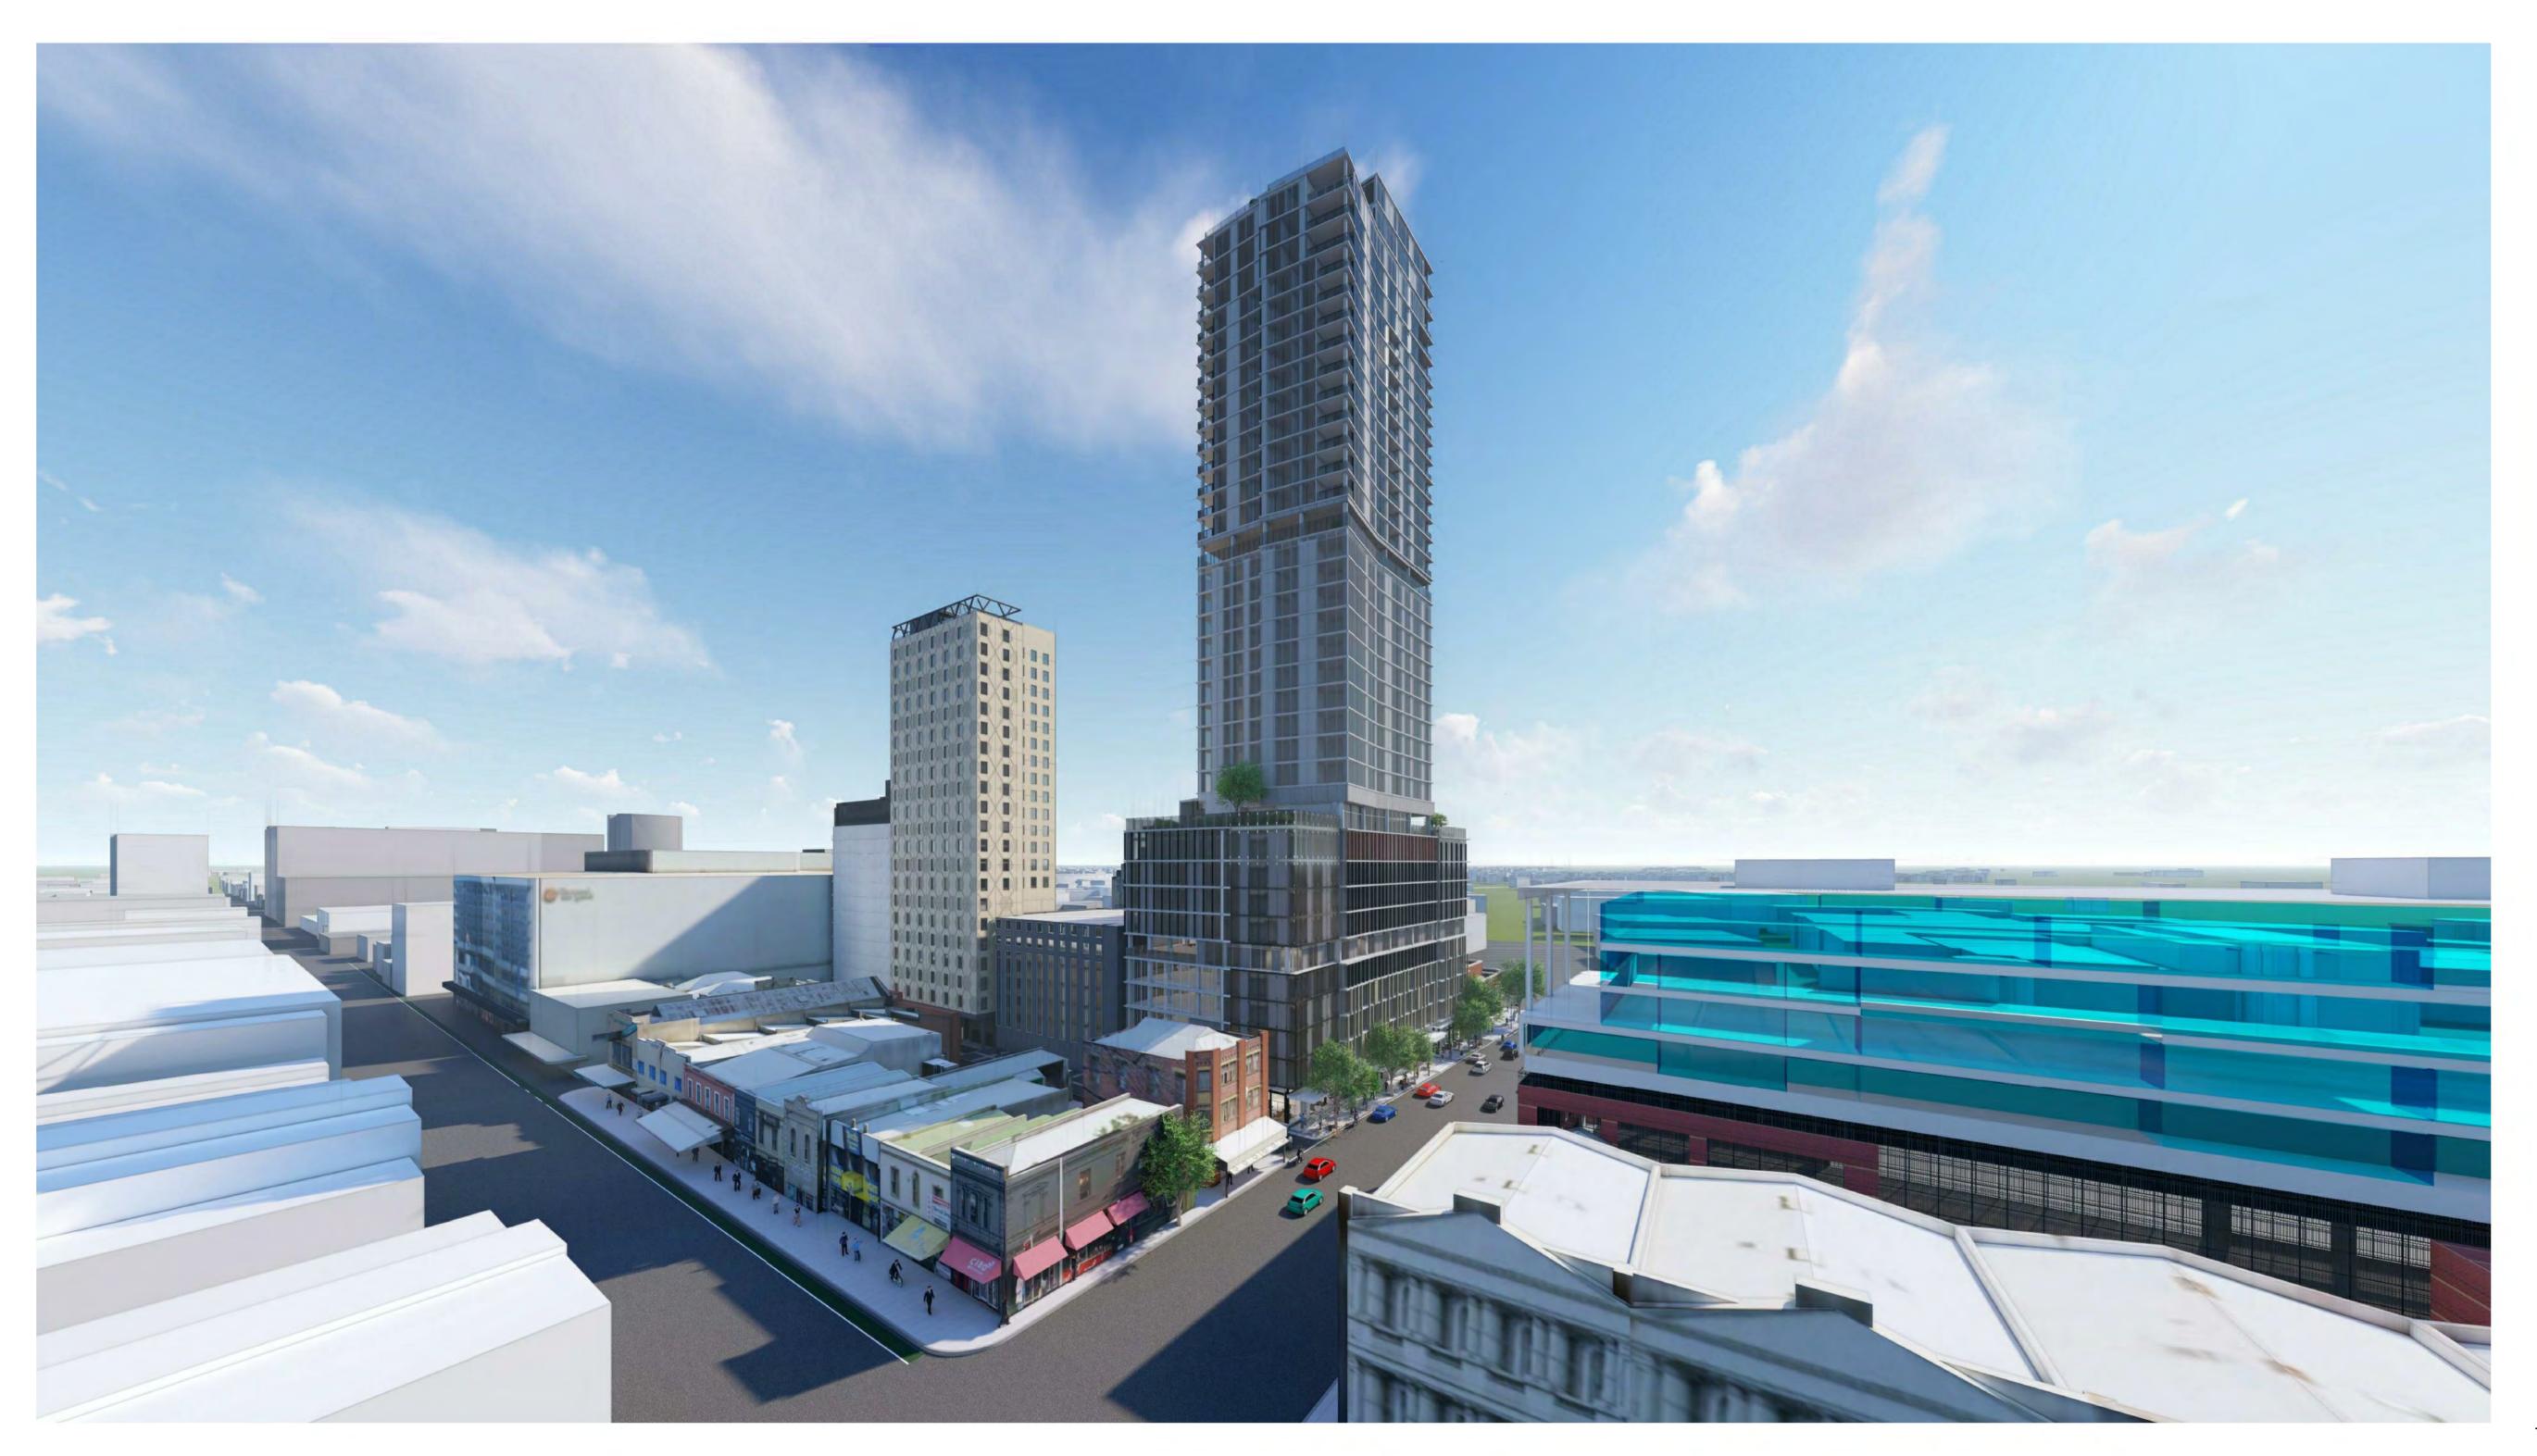

#### 8.1 Accommodation Type

The variation seeks to replace a total of 106 serviced apartments of varying sizes over levels 11 to 20 with a total of 80 hotel suites (16 suites per floor). Private apartments would remain over levels 22 - 34, however the removal of serviced apartments would also involve removal of recessed balconies previously utilised by the serviced apartments from areas of the south elevation highlighted below.

Figure 3 – South Elevation (Approved vs Proposed)

It is noted that the Development Plan is generally silent on policy provisions regarding short-term accommodation. Notwithstanding this the proposed motel rooms exhibit a floor plan that is approximately 28m<sup>2</sup> and is considered appropriate in size and similar to the previously approved motel suites on the lower levels of the development.

The AGA is of the opinion that the removal of the recessed balconies impacts the vertical articulation of the built form, which aids in breaking down the apparent width of the

tower's mid-section. The AGA also recommended further exploration of opportunities to reintroduce three dimensional articulation elements to reflect the original design intent.

It is acknowledged that the removal of the recessed balconies has reduced the three dimensional articulation of the mid-section of the tower and now projects a flat curtain of glass to Frome Street. Overall the removal of recessed balconies is not considered fatal to the merit of the proposed architectural expression, which remains consistent with the Development Plan's expectations of high quality architectural design and material finish in this prominent location.