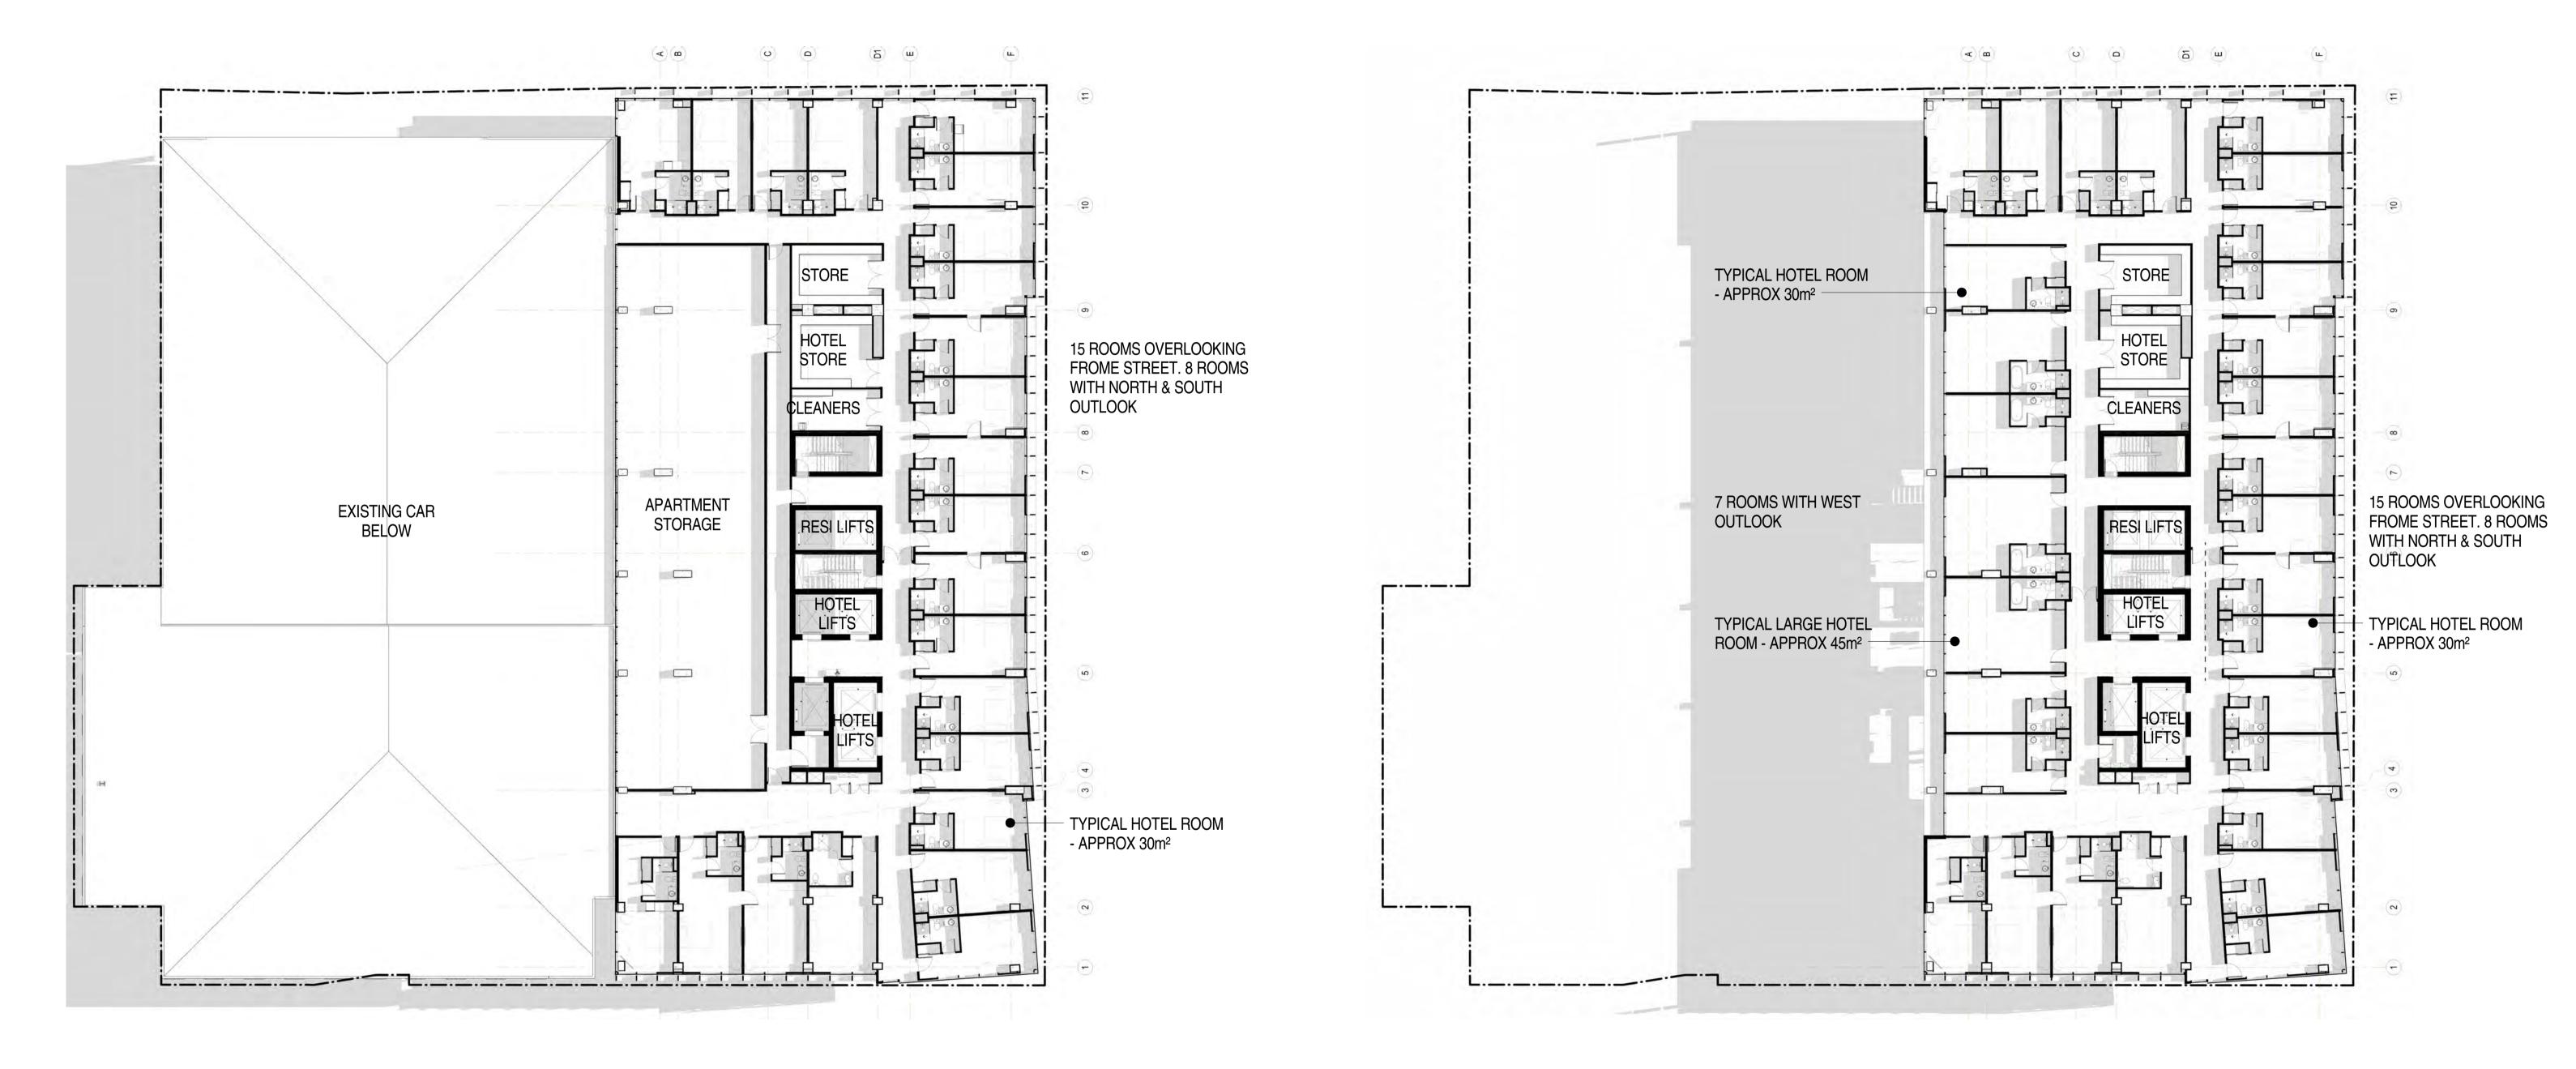

#### 2. DESCRIPTION OF PROPOSAL

The variation proposes:

- Removal of serviced apartments, to be replaced with hotel suites over Levels 11 20;
- Repositioning of the internal back-of-house layouts over levels 1 7;
- Amendments to the core layout which provides greater flexibility, from ground to Level 20;
- Relocation of passenger pick-up and drop-off facility from Tavistock Lane to the northern end of the existing public car park; and
- Relocation of bicycle parking.

#### 8.1 Accommodation Type

The variation seeks to replace a total of 106 serviced apartments of varying sizes over levels 11 to 20 with a total of 80 hotel suites (16 suites per floor). Private apartments would remain over levels 22 - 34, however the removal of serviced apartments would also involve removal of recessed balconies previously utilised by the serviced apartments from areas of the south elevation highlighted below.

### 8.2 Design and Appearance

The back of house facilities on levels 1-7 would be relocated on their respective levels and a hotel store would be removed from level 5. Notably the relocation of the back of house facilities on level 2 has provided the opportunity to located 4 conference rooms along the eastern boundary.

Amendments to the back of house facilities are considered positive and should appropriately service the hotel suites. Similarly, alteration to the internal lift core would be likely to provide greater flexibility and improvement of movement to and from passenger lifts.