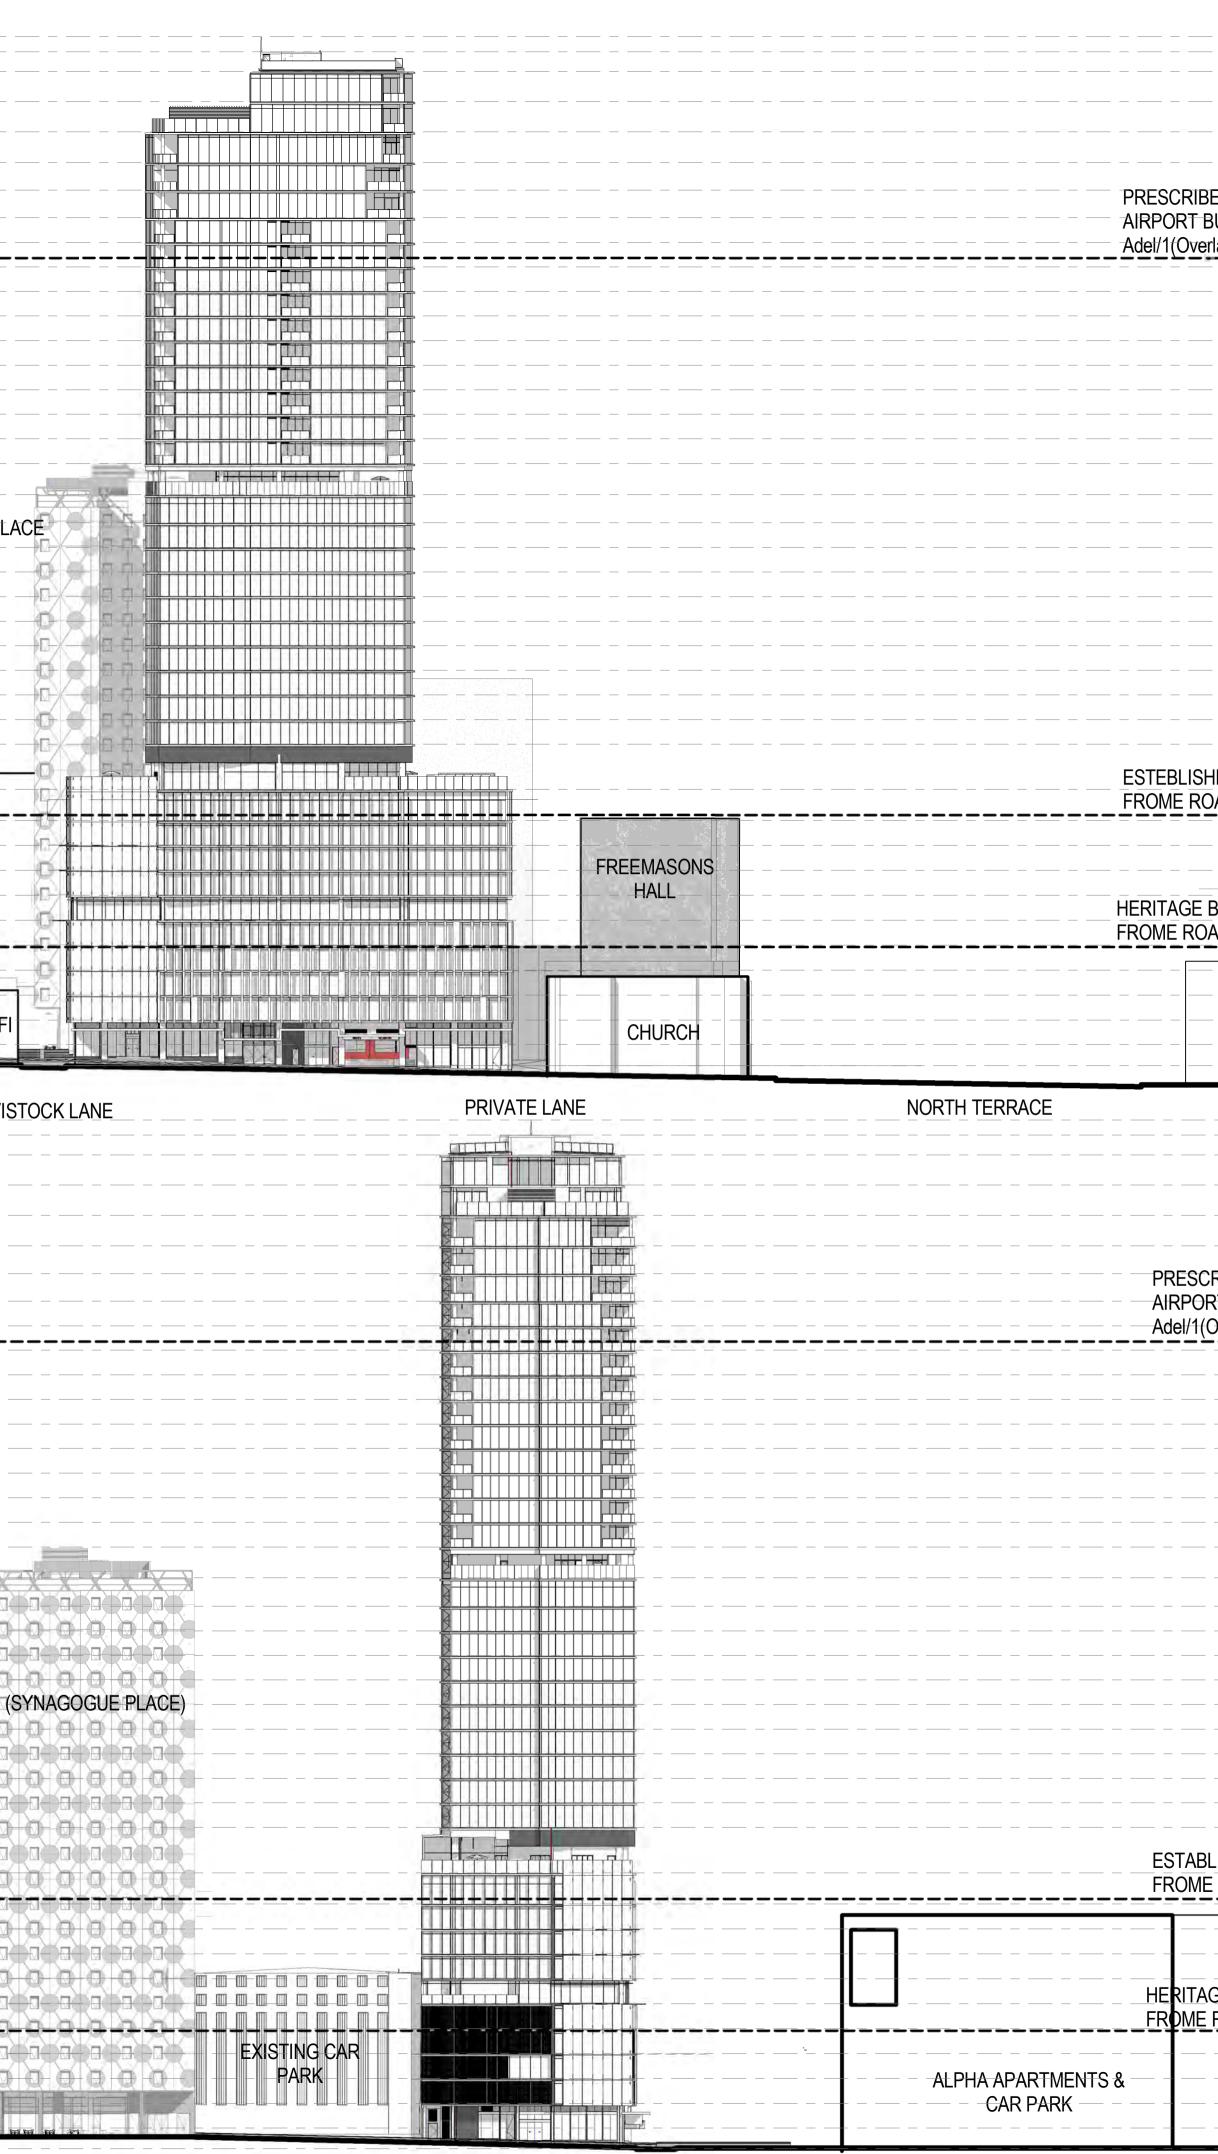

### 3.2 Locality

The immediate locality is characterised by the following variety of land uses:

- North: First Church of Jesus Christ Scientist, State Heritage buildings including the Grand Lodge of Freemasons (2-5 storeys in height)
- East: Frome Street and Alpha Apartments, U Car Park and Budget Car and Truck Rental (2-7 storeys)
- South: Tavistock Lane and commercial/retail tenancies fronting Rundle Street (predominantly 2 storeys)
- West: Gerard & Goodman building, Synagogue Place and Apple Night Club, Regent House and Globe Apartments (2-16 storeys)

#### Figure 1 – Location Map