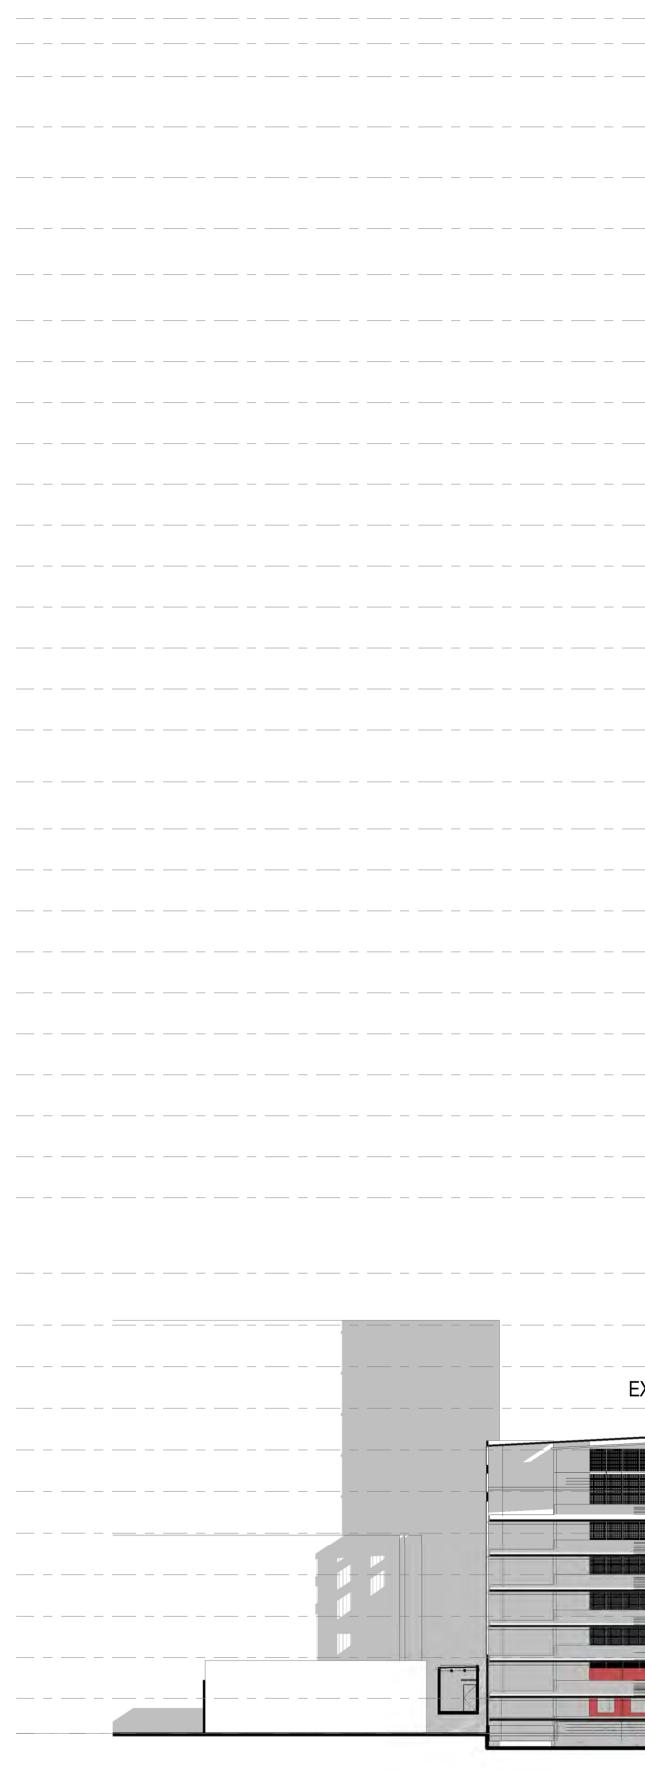

#### 8.1 Accommodation Type

The variation seeks to replace a total of 106 serviced apartments of varying sizes over levels 11 to 20 with a total of 80 hotel suites (16 suites per floor). Private apartments would remain over levels 22 - 34, however the removal of serviced apartments would also involve removal of recessed balconies previously utilised by the serviced apartments from areas of the south elevation highlighted below.

Figure 3 – South Elevation (Approved vs Proposed)

It is noted that the Development Plan is generally silent on policy provisions regarding short-term accommodation. Notwithstanding this the proposed motel rooms exhibit a floor plan that is approximately 28m<sup>2</sup> and is considered appropriate in size and similar to the previously approved motel suites on the lower levels of the development.

The AGA is of the opinion that the removal of the recessed balconies impacts the vertical articulation of the built form, which aids in breaking down the apparent width of the

tower's mid-section. The AGA also recommended further exploration of opportunities to reintroduce three dimensional articulation elements to reflect the original design intent.

It is acknowledged that the removal of the recessed balconies has reduced the three dimensional articulation of the mid-section of the tower and now projects a flat curtain of glass to Frome Street. Overall the removal of recessed balconies is not considered fatal to the merit of the proposed architectural expression, which remains consistent with the Development Plan's expectations of high quality architectural design and material finish in this prominent location.