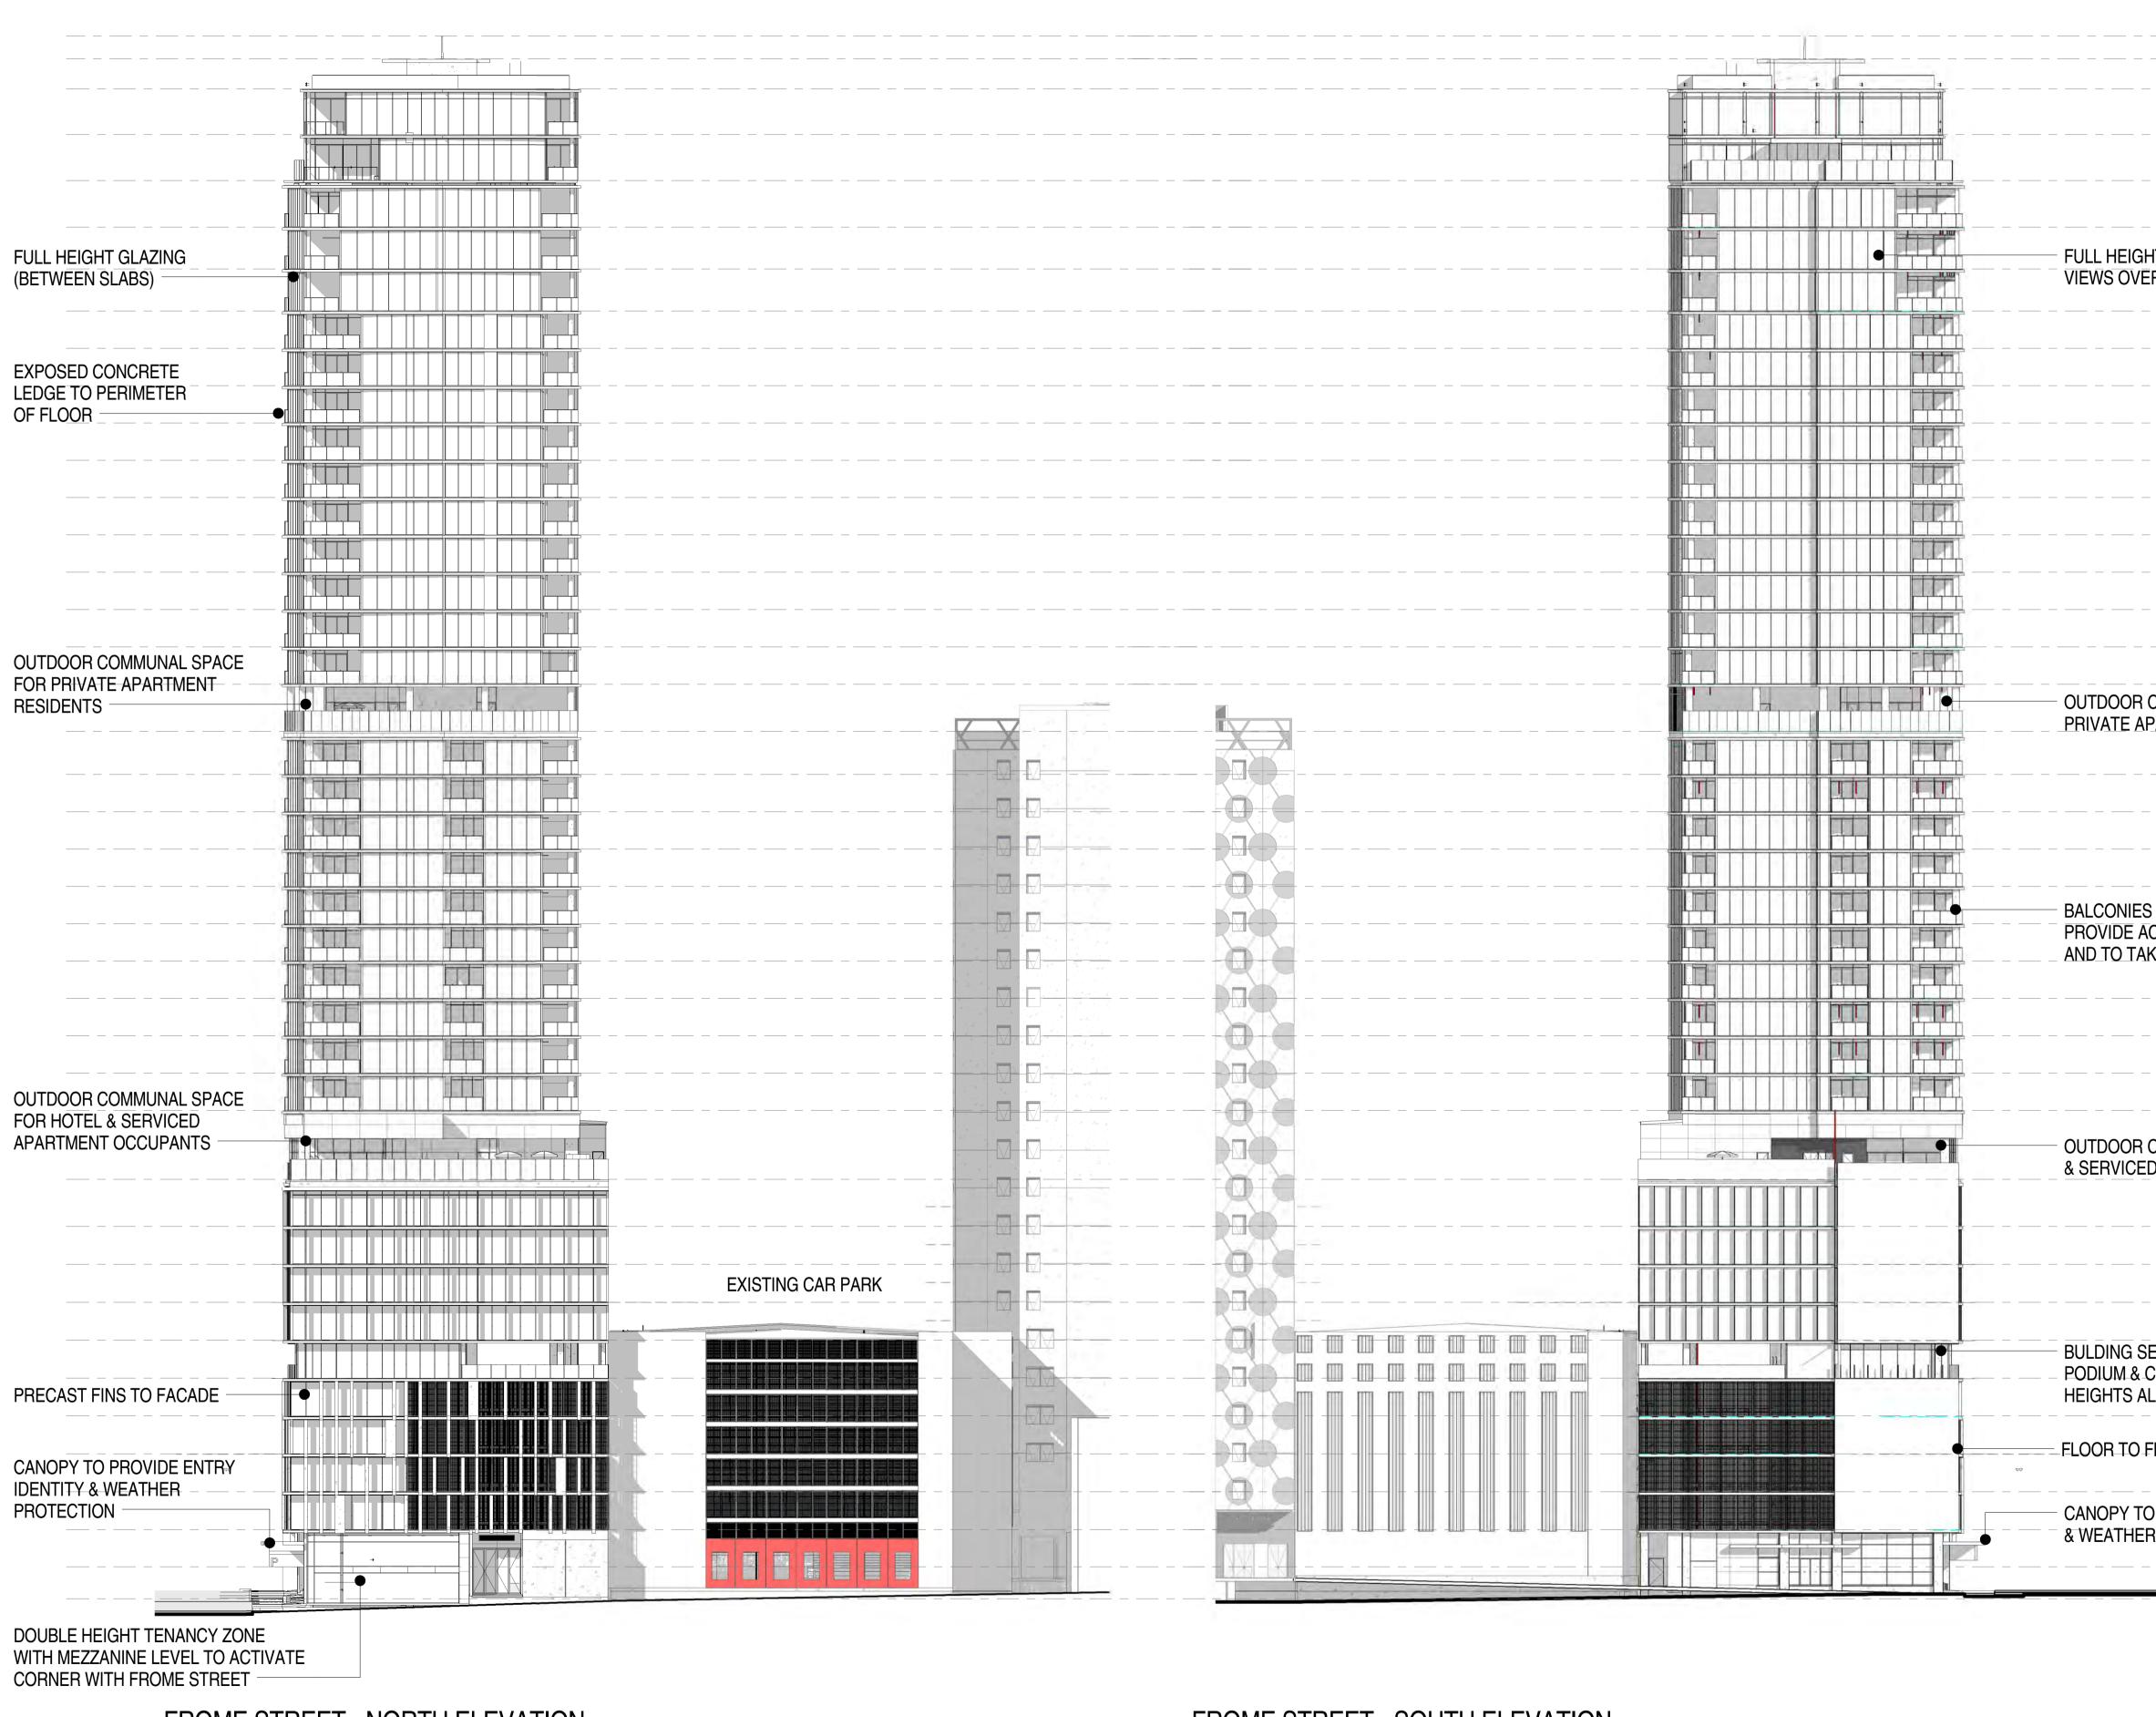

#### 8.1 Accommodation Type

The variation seeks to replace a total of 106 serviced apartments of varying sizes over levels 11 to 20 with a total of 80 hotel suites (16 suites per floor). Private apartments would remain over levels 22 - 34, however the removal of serviced apartments would also involve removal of recessed balconies previously utilised by the serviced apartments from areas of the south elevation highlighted below.

Figure 3 – South Elevation (Approved vs Proposed)

It is noted that the Development Plan is generally silent on policy provisions regarding short-term accommodation. Notwithstanding this the proposed motel rooms exhibit a floor plan that is approximately 28m<sup>2</sup> and is considered appropriate in size and similar to the previously approved motel suites on the lower levels of the development.

The AGA is of the opinion that the removal of the recessed balconies impacts the vertical articulation of the built form, which aids in breaking down the apparent width of the

tower's mid-section. The AGA also recommended further exploration of opportunities to reintroduce three dimensional articulation elements to reflect the original design intent.

It is acknowledged that the removal of the recessed balconies has reduced the three dimensional articulation of the mid-section of the tower and now projects a flat curtain of glass to Frome Street. Overall the removal of recessed balconies is not considered fatal to the merit of the proposed architectural expression, which remains consistent with the Development Plan's expectations of high quality architectural design and material finish in this prominent location.