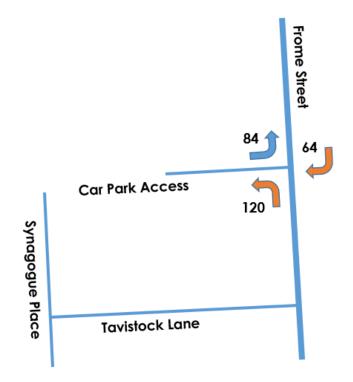

GTA's previous survey of traffic turning movements into the existing Frome Street car park recorded 193 entry turning movements during the morning peak hour (with no exit manoeuvres) and 157 turning movements in the evening peak, the majority of which were exit movements.

GTA also considered the New South Wales Road Transport Authority 2013 publication 'Guide to Traffic Generating Developments – updated traffic surveys' combined with surveys of vehicle movements associated with the drop-off/pick-up areas used by Adelaide's Hilton and Rydges Hotels and traffic generation information obtained for the Crown Promenade Hotel in Melbourne, to estimate the amended proposal would

generate up to 267 vehicle movements in the morning peak and 193 movements in peak period, and respective increase of 75 trips and 37 trips.

GTA's assessment concludes the Frome Street access point would continue to operate satisfactorily, the additional traffic generated could not be expected to compromise safety or the road network's function and there would be sufficient queuing area within the site to accommodate the peak arrival traffic flows.