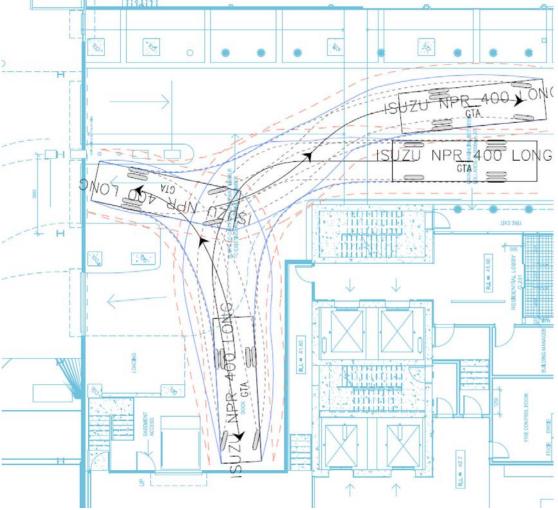

GTA indicates Tavistock Lane would continue to be used for loading and service vehicles associated with properties fronting onto Rundle Street, with access to be maintained to and from Frome Street.

The amended design also proposes the use of the second (southern) entry lane to the car park to accommodate on-site loading and waste collection via reversing manoeuvre by a 7.4 metre-long vehicle into the loading area. A diagram depicting GTA's swept path assessment of the proposed entry and exit movements is provided in Figure 4.

Figure 4 – Service Vehicle Turn path diagram

Refuse collection would be undertaken outside of normal operating periods for the development and car park to minimise risk of vehicle conflict in this location.