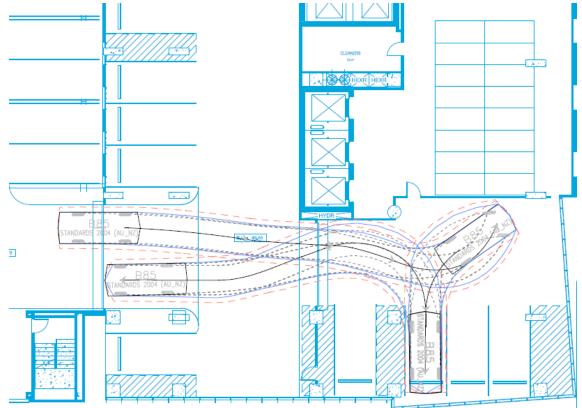

GTA indicates Tavistock Lane would continue to be used for loading and service vehicles associated with properties fronting onto Rundle Street, with access to be maintained to and from Frome Street.

The amended design also proposes the use of the second (southern) entry lane to the car park to accommodate on-site loading and waste collection via reversing manoeuvre by a 7.4 metre-long vehicle into the loading area. A diagram depicting GTA's swept path assessment of the proposed entry and exit movements is provided in Figure 4.

Figure 4 – Service Vehicle Turn path diagram

Refuse collection would be undertaken outside of normal operating periods for the development and car park to minimise risk of vehicle conflict in this location.