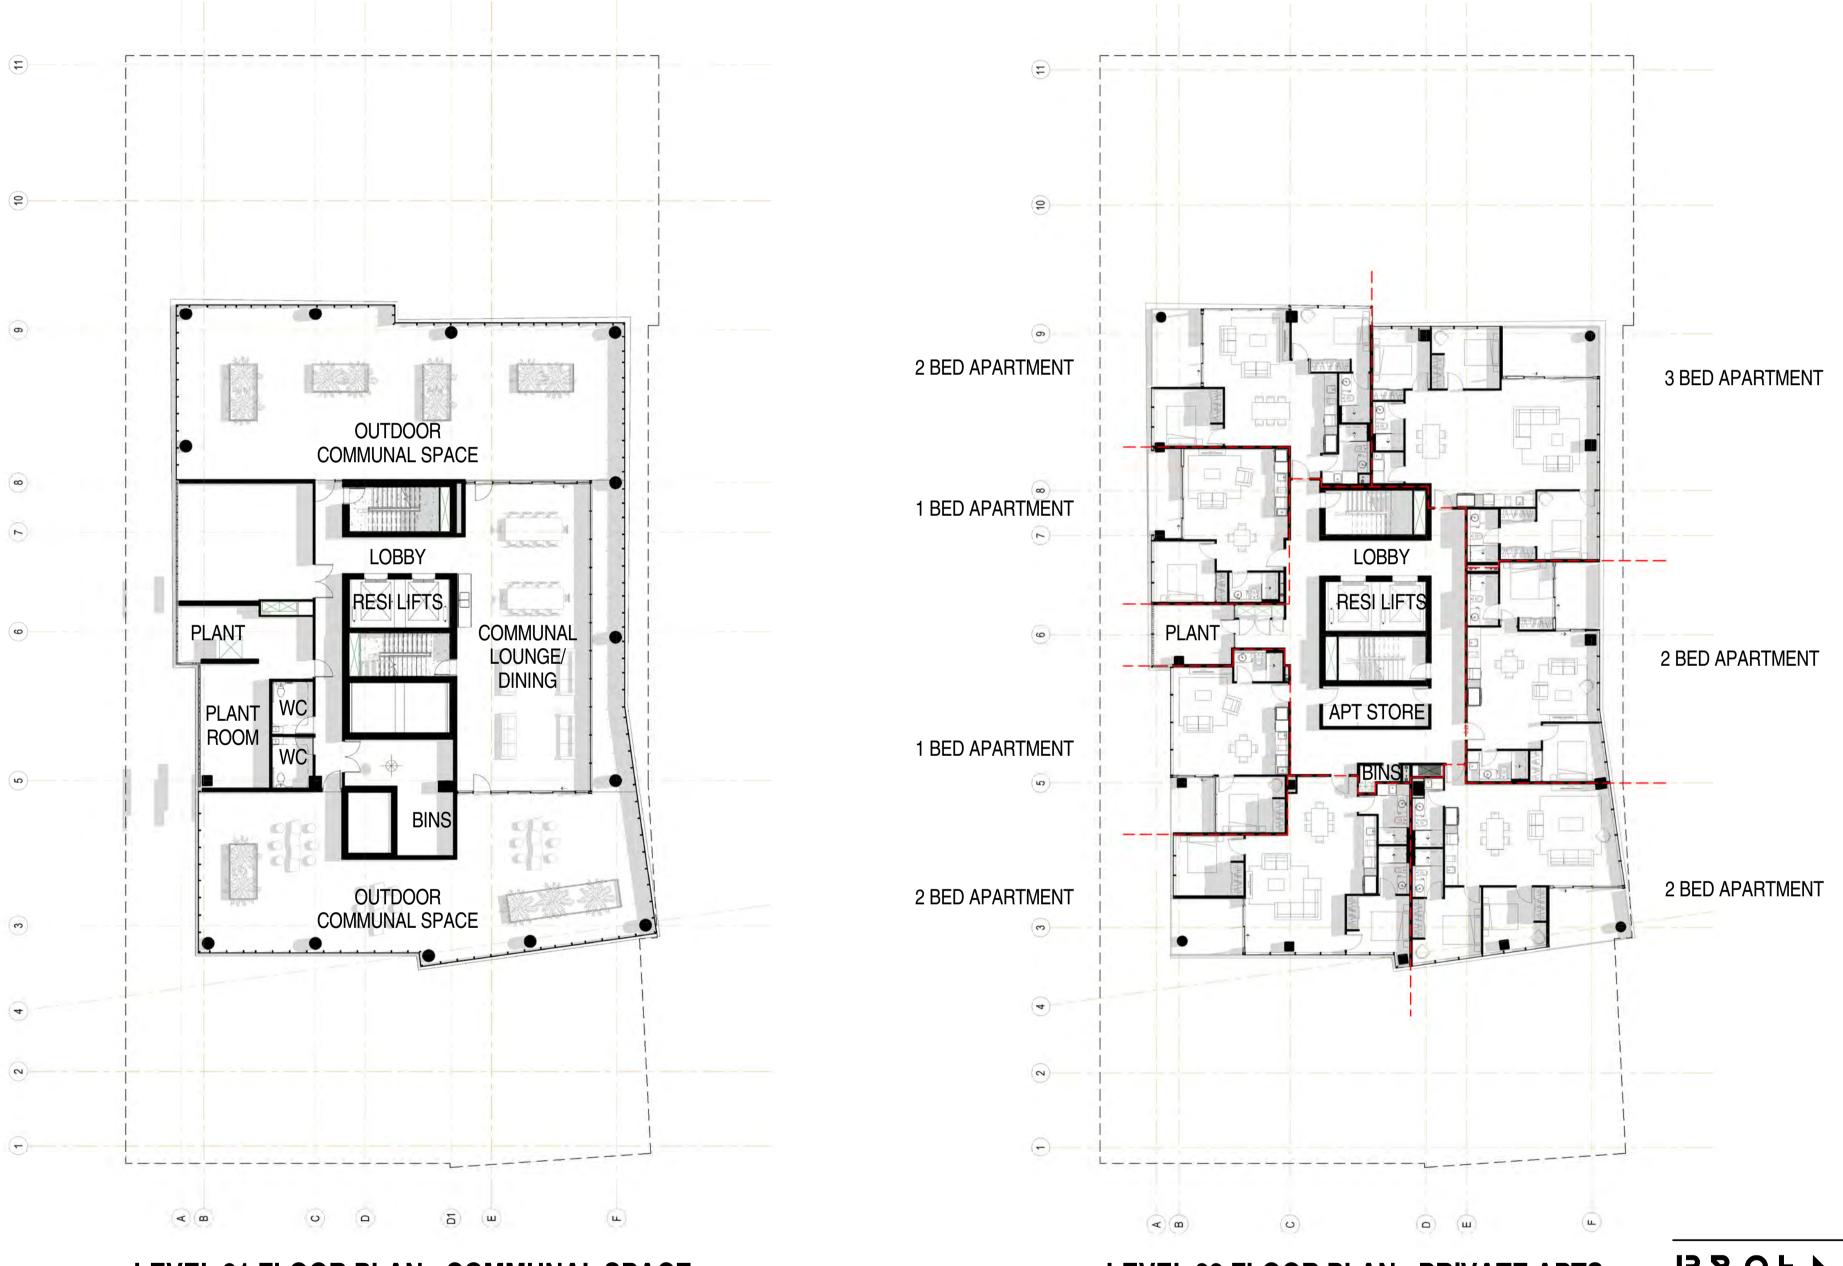

| LEVEL 21                                                                                                                                                                         | PODIUM - COMMUNAL SPACE (for private apartments)                                                                                                                                                                                                                                                                                                                                                                                                                                                                                                                                                                                                                                                                                                                                                                                                                                                                                                                                                                                                                                                                                                                                                                                                                                                                                                                                                                                                                                                                                                                                                                                                                                                                                                                                                                                                                                                                                                                                                                                                                                                                                                                                                                                                                                                                                                                                                                                                                                                                                                                                                                                                                                                                                                                                                                                                                                                                                                                                                                                                                                                                                                                                                                                                                                                                                                                                                                                                                                                                               |
|----------------------------------------------------------------------------------------------------------------------------------------------------------------------------------|--------------------------------------------------------------------------------------------------------------------------------------------------------------------------------------------------------------------------------------------------------------------------------------------------------------------------------------------------------------------------------------------------------------------------------------------------------------------------------------------------------------------------------------------------------------------------------------------------------------------------------------------------------------------------------------------------------------------------------------------------------------------------------------------------------------------------------------------------------------------------------------------------------------------------------------------------------------------------------------------------------------------------------------------------------------------------------------------------------------------------------------------------------------------------------------------------------------------------------------------------------------------------------------------------------------------------------------------------------------------------------------------------------------------------------------------------------------------------------------------------------------------------------------------------------------------------------------------------------------------------------------------------------------------------------------------------------------------------------------------------------------------------------------------------------------------------------------------------------------------------------------------------------------------------------------------------------------------------------------------------------------------------------------------------------------------------------------------------------------------------------------------------------------------------------------------------------------------------------------------------------------------------------------------------------------------------------------------------------------------------------------------------------------------------------------------------------------------------------------------------------------------------------------------------------------------------------------------------------------------------------------------------------------------------------------------------------------------------------------------------------------------------------------------------------------------------------------------------------------------------------------------------------------------------------------------------------------------------------------------------------------------------------------------------------------------------------------------------------------------------------------------------------------------------------------------------------------------------------------------------------------------------------------------------------------------------------------------------------------------------------------------------------------------------------------------------------------------------------------------------------------------------------|
| LEVEL 22<br>LEVEL 23<br>LEVEL 24<br>LEVEL 25<br>LEVEL 26<br>LEVEL 27<br>LEVEL 28<br>LEVEL 29<br>LEVEL 30<br>LEVEL 31<br>LEVEL 32<br>LEVEL 33<br>LEVEL 34<br>LEVEL 35<br>LEVEL 36 | $\begin{array}{c} 4 \times 2 \text{BED} + 2 \times 1 \text{BED} + 1 \times 3 \text{BED} \\ 4 \times 2 \text{BED} + 2 \times 1 \text{BED} + 1 \times 3 \text{BED} \\ 4 \times 2 \text{BED} + 2 \times 1 \text{BED} + 1 \times 3 \text{BED} \\ 4 \times 2 \text{BED} + 2 \times 1 \text{BED} + 1 \times 3 \text{BED} \\ 4 \times 2 \text{BED} + 2 \times 1 \text{BED} + 1 \times 3 \text{BED} \\ 4 \times 2 \text{BED} + 2 \times 1 \text{BED} + 1 \times 3 \text{BED} \\ 4 \times 2 \text{BED} + 2 \times 1 \text{BED} + 1 \times 3 \text{BED} \\ 4 \times 2 \text{BED} + 2 \times 1 \text{BED} + 1 \times 3 \text{BED} \\ 4 \times 2 \text{BED} + 2 \times 1 \text{BED} + 1 \times 3 \text{BED} \\ 4 \times 2 \text{BED} + 2 \times 1 \text{BED} + 1 \times 3 \text{BED} \\ 4 \times 2 \text{BED} + 2 \times 1 \text{BED} + 1 \times 3 \text{BED} \\ 4 \times 2 \text{BED} + 2 \times 1 \text{BED} + 1 \times 3 \text{BED} \\ 4 \times 2 \text{BED} + 2 \times 1 \text{BED} + 1 \times 3 \text{BED} \\ 4 \times 2 \text{BED} + 2 \times 1 \text{BED} + 1 \times 3 \text{BED} \\ 4 \times 3 \text{BED} \\$ |
| ROOFTOP                                                                                                                                                                          |                                                                                                                                                                                                                                                                                                                                                                                                                                                                                                                                                                                                                                                                                                                                                                                                                                                                                                                                                                                                                                                                                                                                                                                                                                                                                                                                                                                                                                                                                                                                                                                                                                                                                                                                                                                                                                                                                                                                                                                                                                                                                                                                                                                                                                                                                                                                                                                                                                                                                                                                                                                                                                                                                                                                                                                                                                                                                                                                                                                                                                                                                                                                                                                                                                                                                                                                                                                                                                                                                                                                |

TOTAL PRIVATE APARTMENTS

82 PRIVATE APARTMENTS (40 X 2BED, 20 X 1BED, 22 X 3BED)

### **LEVEL 20 FLOOR PLAN - HOTEL SUITES**

LEVEL 21 FLOOR PLAN - COMMUNAL SPACE

|      | DA ISSUE<br>ISSUED FOR DEVELOPMENT APPROVAL |          |
|------|---------------------------------------------|----------|
| Rev. | Amendment                                   | Date     |
| Α    | DA ISSUE                                    | 16/06/16 |
| В    | RESPONSE TO FURTHER INFORMATION<br>REQUEST  | 29/07/16 |
| С    | AMENDMENT TO DA                             | 31/03/17 |
| D    | AMENDMENT TO DA                             | 26/02/18 |

### LEVEL 22 FLOOR PLAN - PRIVATE APTS

KYREN GROUP

12-27 FROME STREET

| Scale   | 1 : 200   |      |   |          |
|---------|-----------|------|---|----------|
| Drawn   | BF        |      |   |          |
| Date    | JULY 2016 |      |   |          |
| Job No. | 2015056   |      |   |          |
| Dwg No. | 3002 DA32 | Rev: | D | A1 SHEET |