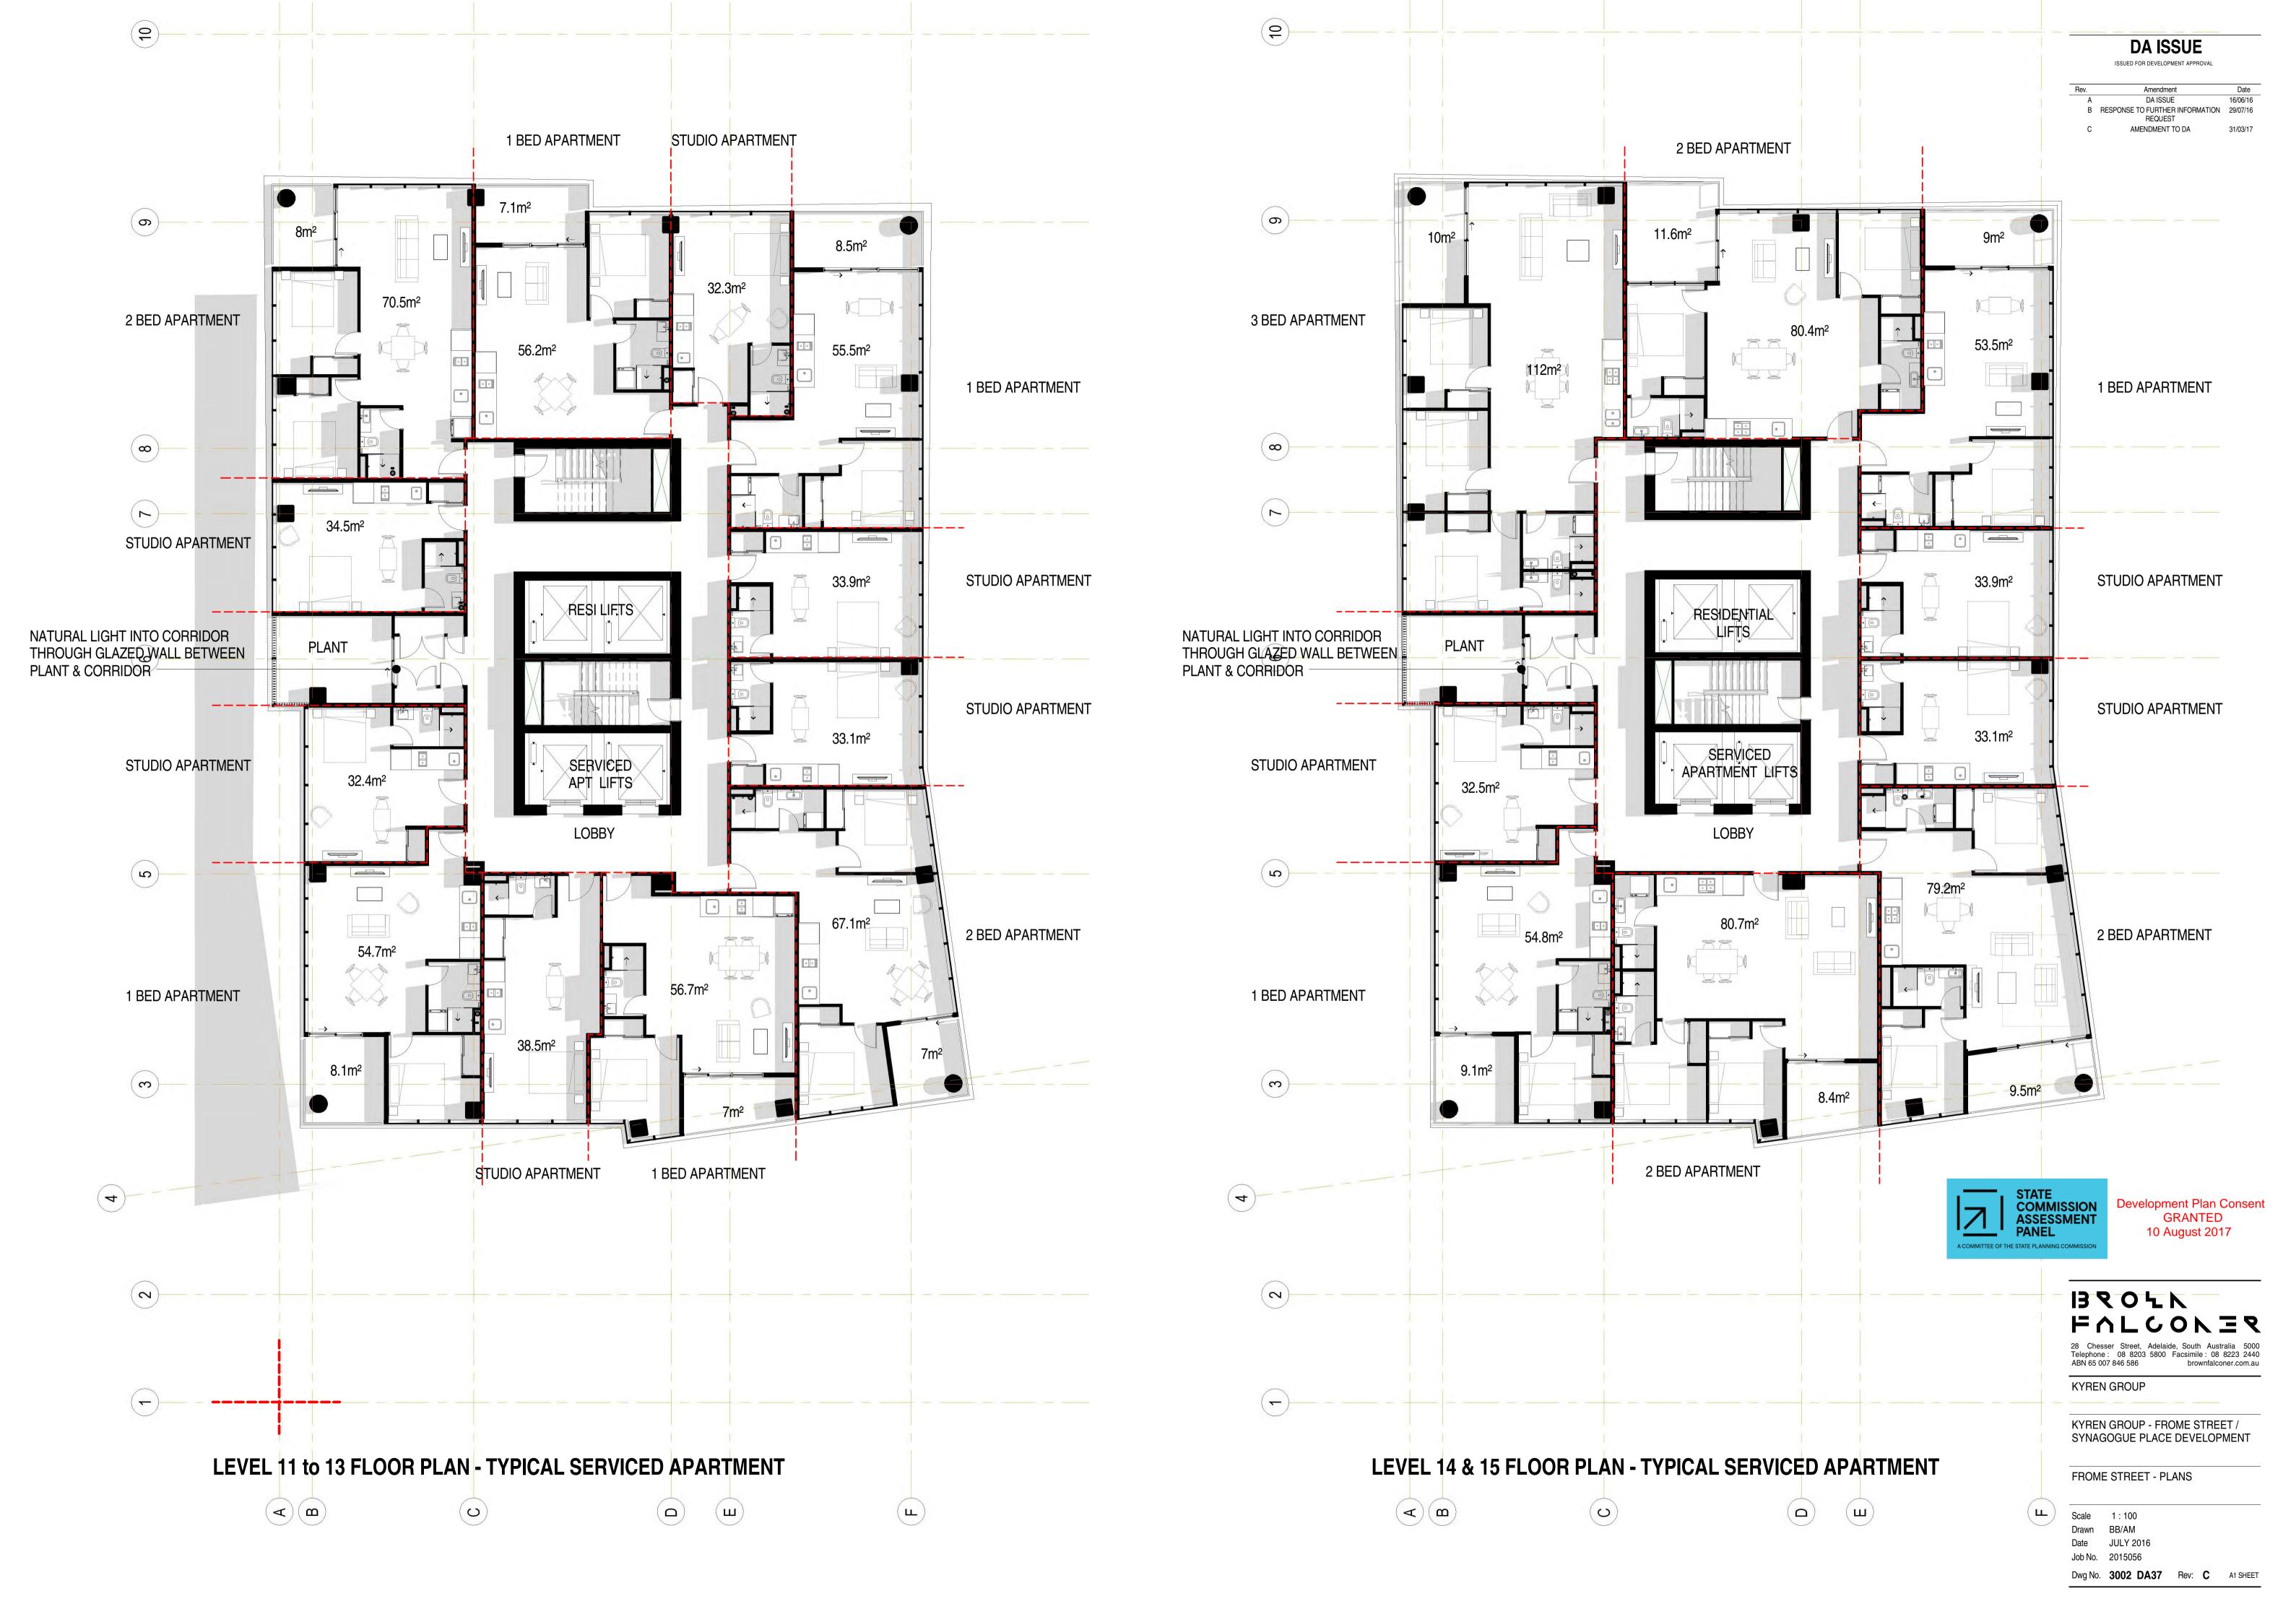

#### 8.1 Accommodation Type

The variation seeks to replace a total of 106 serviced apartments of varying sizes over levels 11 to 20 with a total of 80 hotel suites (16 suites per floor). Private apartments would remain over levels 22 - 34, however the removal of serviced apartments would also involve removal of recessed balconies previously utilised by the serviced apartments from areas of the south elevation highlighted below.

Figure 3 – South Elevation (Approved vs Proposed)

It is noted that the Development Plan is generally silent on policy provisions regarding short-term accommodation. Notwithstanding this the proposed motel rooms exhibit a floor plan that is approximately 28m<sup>2</sup> and is considered appropriate in size and similar to the previously approved motel suites on the lower levels of the development.

The suites generally display appropriate room amenity, which provides access to natural light and ensuite facilities typical of short term accommodation. The proposed increase in the intensity of the hotel use would generally not be considered detrimental to the locality as the use is generally comparable to the previously accepted serviced apartments.