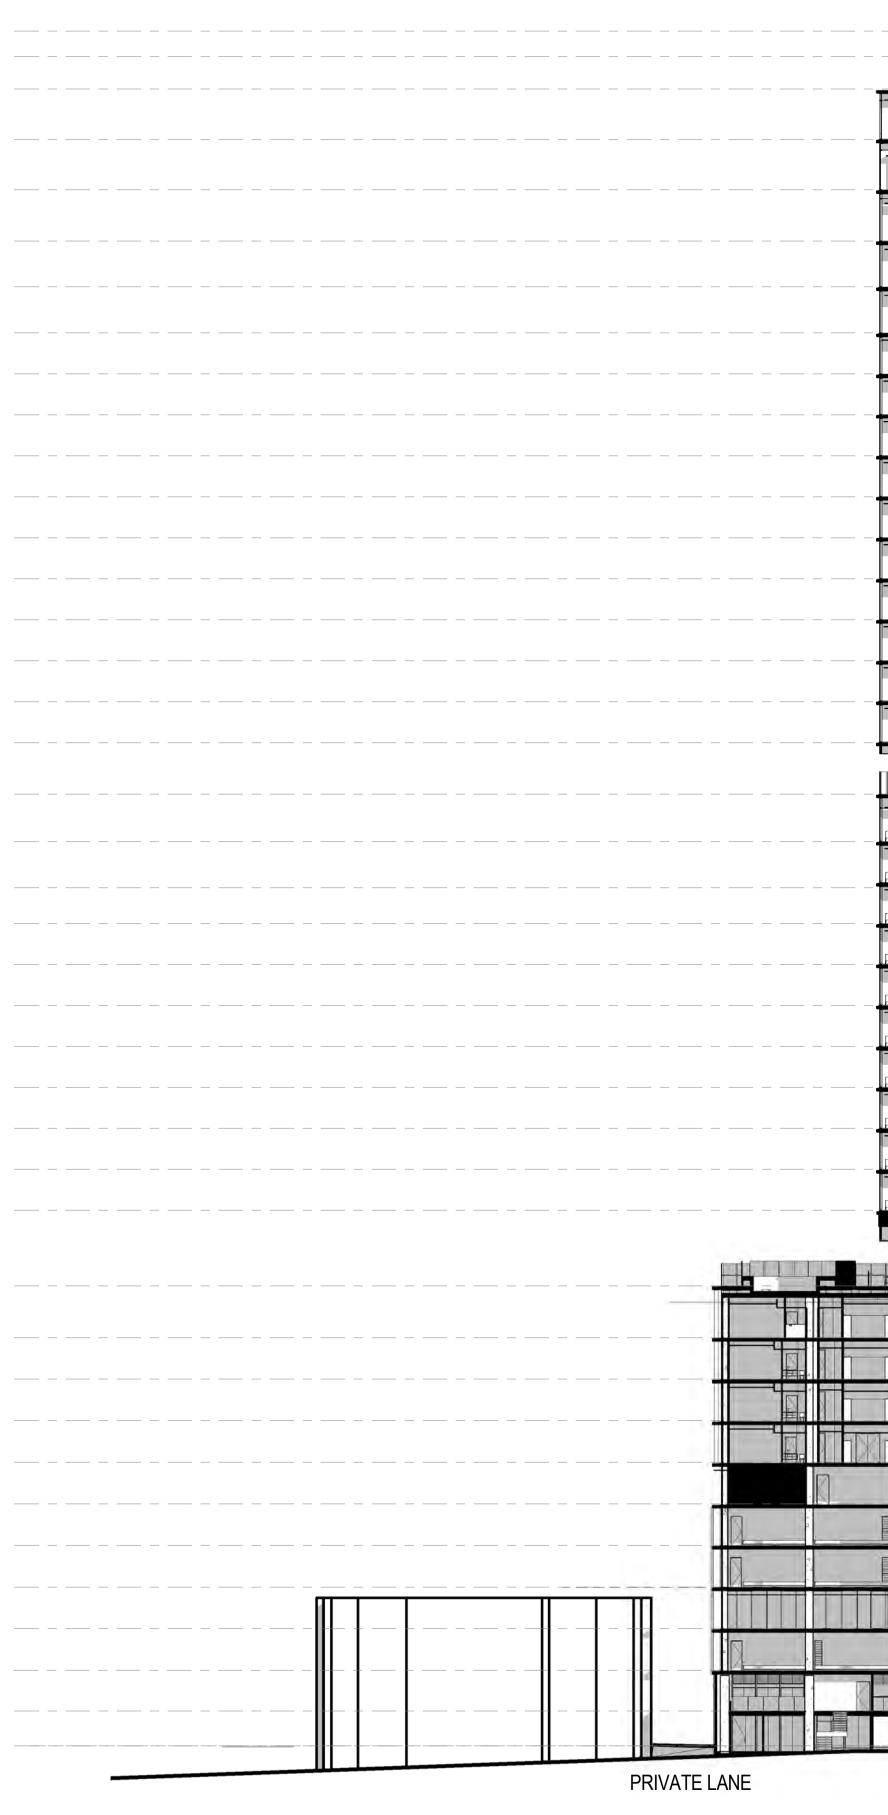

#### 8.1 Accommodation Type

The variation seeks to replace a total of 106 serviced apartments of varying sizes over levels 11 to 20 with a total of 80 hotel suites (16 suites per floor). Private apartments would remain over levels 22 - 34, however the removal of serviced apartments would also involve removal of recessed balconies previously utilised by the serviced apartments from areas of the south elevation highlighted below.

Figure 3 – South Elevation (Approved vs Proposed)

It is noted that the Development Plan is generally silent on policy provisions regarding short-term accommodation. Notwithstanding this the proposed motel rooms exhibit a floor plan that is approximately 28m<sup>2</sup> and is considered appropriate in size and similar to the previously approved motel suites on the lower levels of the development.

The AGA is of the opinion that the removal of the recessed balconies impacts the vertical articulation of the built form, which aids in breaking down the apparent width of the

tower's mid-section. The AGA also recommended further exploration of opportunities to reintroduce three dimensional articulation elements to reflect the original design intent.

It is acknowledged that the removal of the recessed balconies has reduced the three dimensional articulation of the mid-section of the tower and now projects a flat curtain of glass to Frome Street. Overall the removal of recessed balconies is not considered fatal to the merit of the proposed architectural expression, which remains consistent with the Development Plan's expectations of high quality architectural design and material finish in this prominent location.