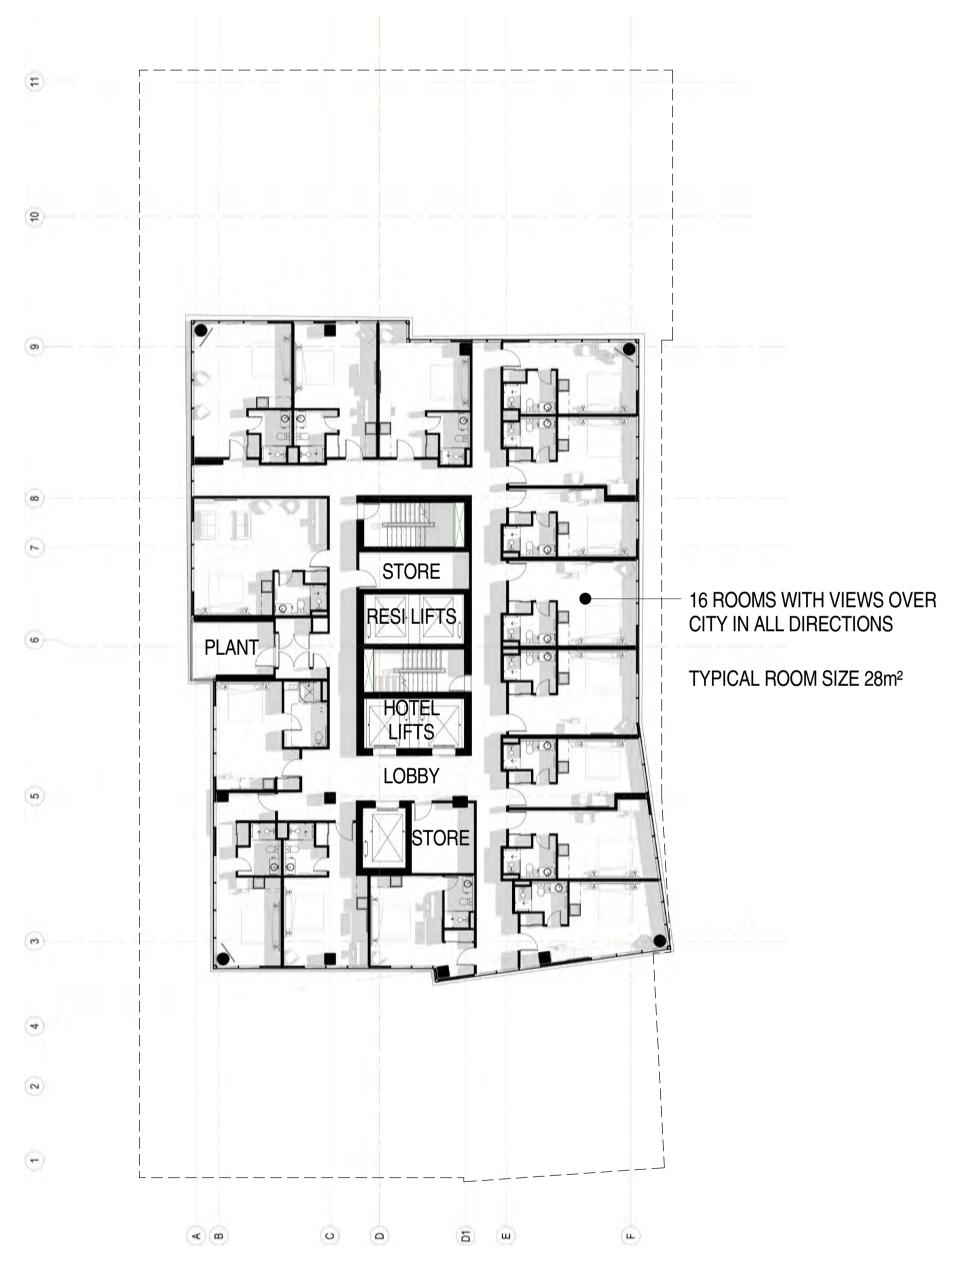

#### 8.1 Accommodation Type

The variation seeks to replace a total of 106 serviced apartments of varying sizes over levels 11 to 20 with a total of 80 hotel suites (16 suites per floor). Private apartments would remain over levels 22 - 34, however the removal of serviced apartments would also involve removal of recessed balconies previously utilised by the serviced apartments from areas of the south elevation highlighted below.

Figure 3 – South Elevation (Approved vs Proposed)

It is noted that the Development Plan is generally silent on policy provisions regarding short-term accommodation. Notwithstanding this the proposed motel rooms exhibit a floor plan that is approximately 28m<sup>2</sup> and is considered appropriate in size and similar to the previously approved motel suites on the lower levels of the development.

The suites generally display appropriate room amenity, which provides access to natural light and ensuite facilities typical of short term accommodation. The proposed increase in the intensity of the hotel use would generally not be considered detrimental to the locality as the use is generally comparable to the previously accepted serviced apartments.

## FLOOR BY FLOOR SCHEDULE - FROME STREET

| BASEMENT          | PLANT/SERVICES                 | LEVEL 10                     | PODIUM - COMMUNAL SPACE |
|-------------------|--------------------------------|------------------------------|-------------------------|
| GROUND            | LOBBY SPACES, 2 x TENANCIES,   | LEVEL 11                     | 16 SINGLE ROOMS         |
|                   | CAR PARK ENTRY (VIA RAMP)      | LEVEL 12                     | 16 SINGLE ROOMS         |
| LEVEL 1           | OFFICE + BIKES + CAR PARKS     | LEVEL 13                     | 16 SINGLE ROOMS         |
| LEVEL 2           | STORAGE + CAR PARKS+CONFERENCE | LEVEL 14                     | 16 SINGLE ROOMS         |
| LEVEL 3           | 15 SINGLE ROOMS                |                              |                         |
| LEVEL 4           | 15 SINGLE ROOMS                | LEVEL 15                     | 16 SINGLE ROOMS         |
| LEVEL 5           | 17 SINGLE ROOMS                | LEVEL 16                     | 16 SINGLE ROOMS         |
| LEVEL 6           | 23 SINGLE ROOMS+STORAGE        | LEVEL 17                     | 16 SINGLE ROOMS         |
|                   |                                | LEVEL 18                     | 16 SINGLE ROOMS         |
| LEVEL 7           | 30 SINGLE ROOMS                | LEVEL 19                     | 16 SINGLE ROOMS         |
| LEVEL 8           | 33 SINGLE ROOMS                | LEVEL 20                     | 16 SINGLE ROOMS         |
| LEVEL 9           | 33 SINGLE ROOMS                |                              |                         |
| TOTAL HOTEL ROOMS | 166 ROOMS                      | TOTAL HOTEL ROOMS            | 160 ROOMS               |
|                   |                                | TOTAL HOTEL ROOMS (BUILDING) | 326 ROOMS               |