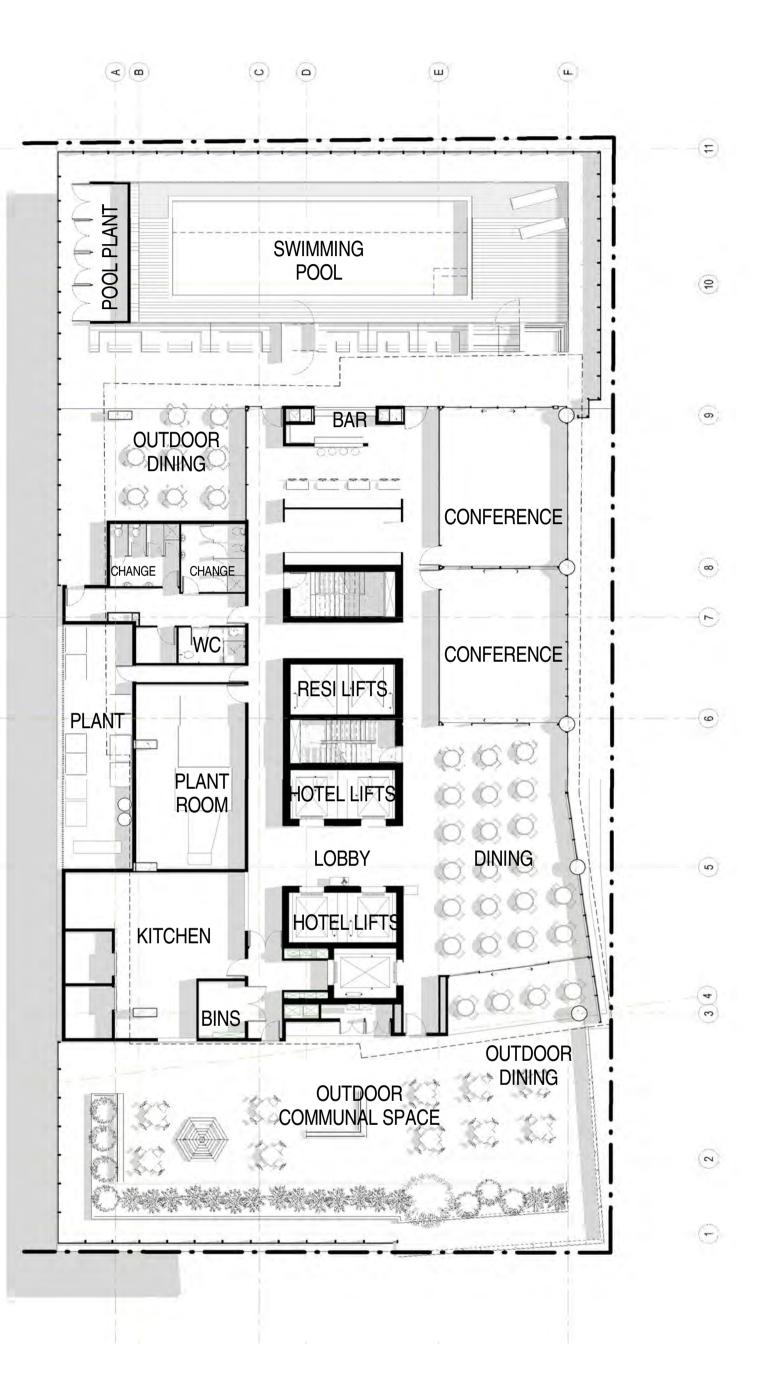

#### 2. DESCRIPTION OF PROPOSAL

The variation proposes:

- Removal of serviced apartments, to be replaced with hotel suites over Levels 11 20;
- Repositioning of the internal back-of-house layouts over levels 1 7;
- Amendments to the core layout which provides greater flexibility, from ground to Level 20;
- Relocation of passenger pick-up and drop-off facility from Tavistock Lane to the northern end of the existing public car park; and
- Relocation of bicycle parking.

Discussions between the applicant and Council regarding the use of Tavistock Lane to service the development are ongoing and have yet to be resolved.

The proposed variation is listed as neither a complying nor a non-complying development and is therefore considered to be an "on-merit" form of development. Application plans are contained in **Attachment 1**.

### 8.2 Design and Appearance

The back of house facilities on levels 1-7 would be relocated on their respective levels and a hotel store would be removed from level 5. Notably the relocation of the back of house facilities on level 2 has provided the opportunity to located 4 conference rooms along the eastern boundary.

Amendments to the back of house facilities are considered positive and should appropriately service the hotel suites. Similarly, alteration to the internal lift core would be likely to provide greater flexibility and improvement of movement to and from passenger lifts.

Taxi drop-off and pick-up for the hotel use is now proposed to occur within the car park access area to the north of the exit lane, or via the existing on-street loading area located on Frome Street adjacent the hotel entry, instead of the anticipated use of Tavistock Lane for visitor pick-up and drop-off.

GTA indicates Tavistock Lane would continue to be used for loading and service vehicles associated with properties fronting onto Rundle Street, with access to be maintained to and from Frome Street.

The amended design also proposes the use of the second (southern) entry lane to the car park to accommodate on-site loading and waste collection via reversing manoeuvre by a 7.4 metre-long vehicle into the loading area. A diagram depicting GTA's swept path assessment of the proposed entry and exit movements is provided in Figure 4.

Bicycle parking would be relocated from level 6 to level 1, increasing storage area and improving accessibility from the central lift core. This portion of the variation application is generally considered a positive amendment.

The applicant amended the car park boom gate location in response to Councils comments. The boom gates were relocated from the bottom of the ramp to a position within the ground floor of the car park. As a result, there will be 6 parking spaces that fall outside the controlled area of the car park. These parking spaces will be signed for short term use and are primarily used for taxi drop off/pick up. It is noted that Council is still opposed to the proposed arrangement.