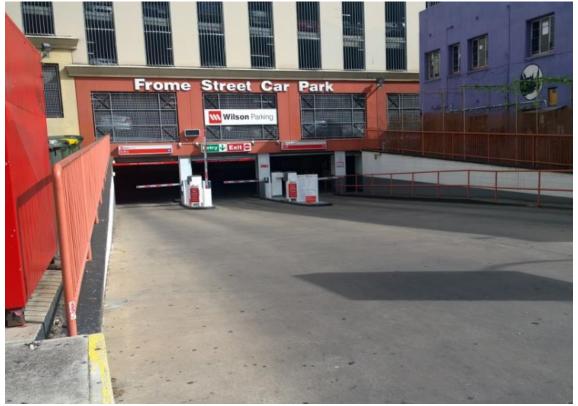

Taxi drop-off and pick-up for the hotel use is now proposed to occur within the car park access area to the north of the exit lane, or via the existing on-street loading area located on Frome Street adjacent the hotel entry, instead of the anticipated use of Tavistock Lane for visitor pick-up and drop-off.

This alteration constitutes the most significant change and is contrary to the earlier understanding that Tavistock Lane would be made available to service the development, subject to a shared agreement between the applicant and Council concerning its reasonable upgrade and operation.

Council does not support the proposed arrangement for passenger loading and unloading within the ground floor car park in recognition of safety risks, road operation impacts and disability access concerns. Council cites the 70 metre distance between the hotel lift lobby and proposed pick-up/drop-off area, apparent absence of concierge facilities and likelihood of universal access deficiencies as shortcomings of the proposed amendment to the development's operations.

The applicant amended the car park boom gate location in response to Councils comments. The boom gates were relocated from the bottom of the ramp to a position within the ground floor of the car park. As a result, there will be 6 parking spaces that fall outside the controlled area of the car park. These parking spaces will be signed for short term use and are primarily used for taxi drop off/pick up. It is noted that Council is still opposed to the proposed arrangement.