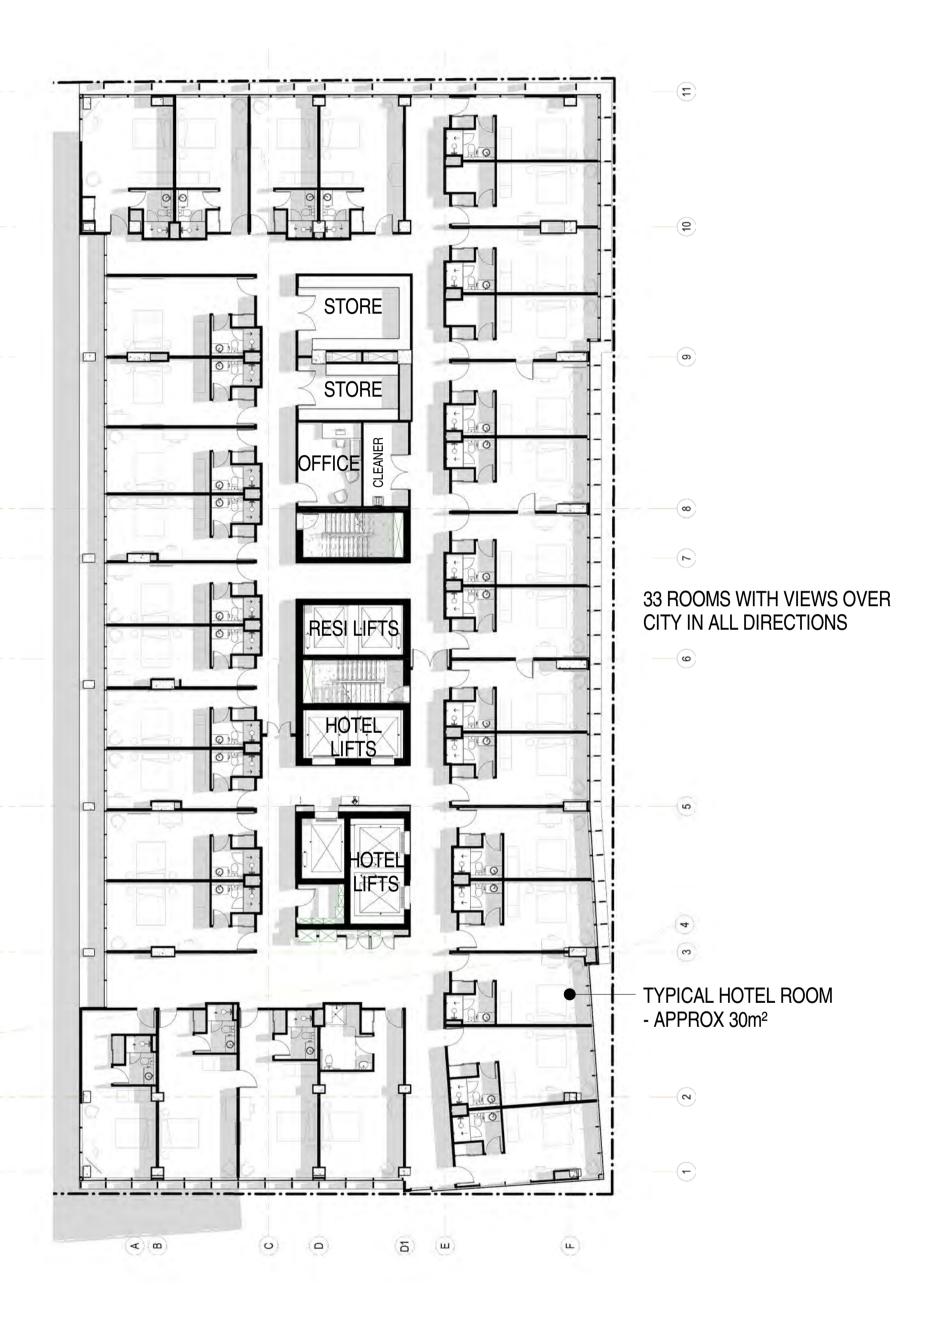

#### 8.1 Accommodation Type

The variation seeks to replace a total of 106 serviced apartments of varying sizes over levels 11 to 20 with a total of 80 hotel suites (16 suites per floor). Private apartments would remain over levels 22 - 34, however the removal of serviced apartments would also involve removal of recessed balconies previously utilised by the serviced apartments from areas of the south elevation highlighted below.

Figure 3 – South Elevation (Approved vs Proposed)

It is noted that the Development Plan is generally silent on policy provisions regarding short-term accommodation. Notwithstanding this the proposed motel rooms exhibit a floor plan that is approximately 28m<sup>2</sup> and is considered appropriate in size and similar to the previously approved motel suites on the lower levels of the development.