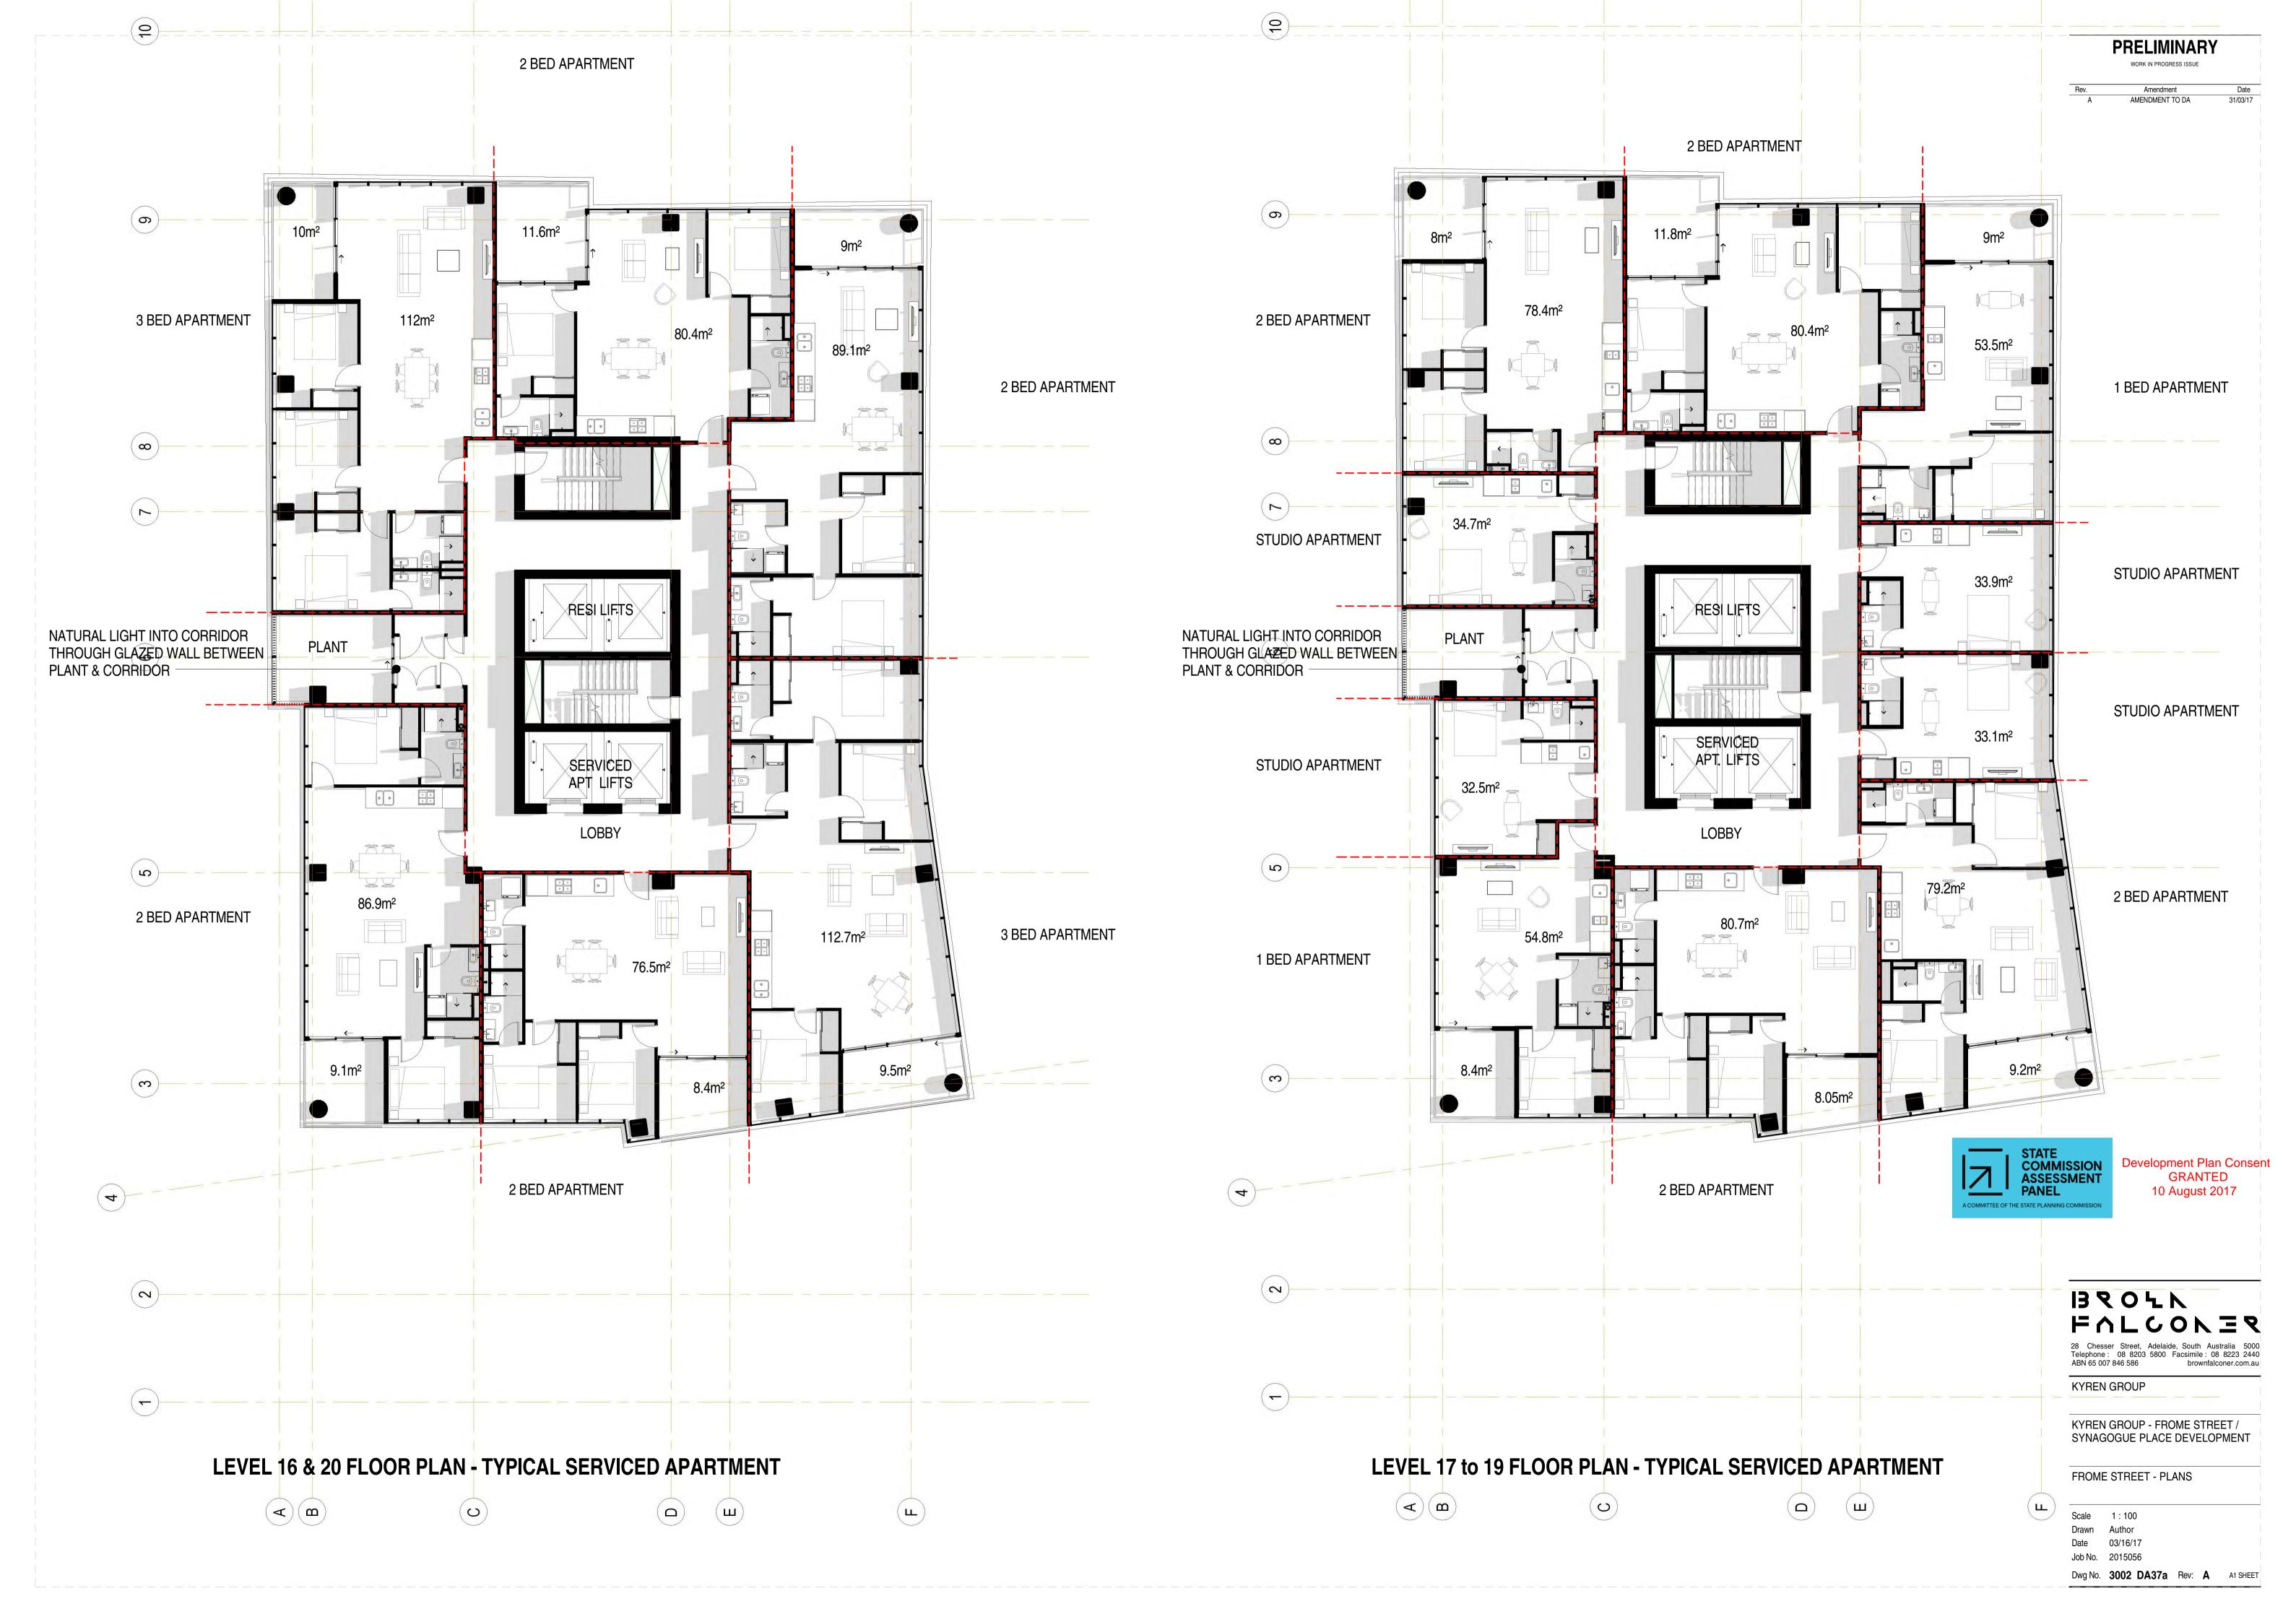

#### 8.1 Accommodation Type

The variation seeks to replace a total of 106 serviced apartments of varying sizes over levels 11 to 20 with a total of 80 hotel suites (16 suites per floor). Private apartments would remain over levels 22 - 34, however the removal of serviced apartments would also involve removal of recessed balconies previously utilised by the serviced apartments from areas of the south elevation highlighted below.

Figure 3 – South Elevation (Approved vs Proposed)

It is noted that the Development Plan is generally silent on policy provisions regarding short-term accommodation. Notwithstanding this the proposed motel rooms exhibit a floor plan that is approximately 28m<sup>2</sup> and is considered appropriate in size and similar to the previously approved motel suites on the lower levels of the development.

The suites generally display appropriate room amenity, which provides access to natural light and ensuite facilities typical of short term accommodation. The proposed increase in the intensity of the hotel use would generally not be considered detrimental to the locality as the use is generally comparable to the previously accepted serviced apartments.