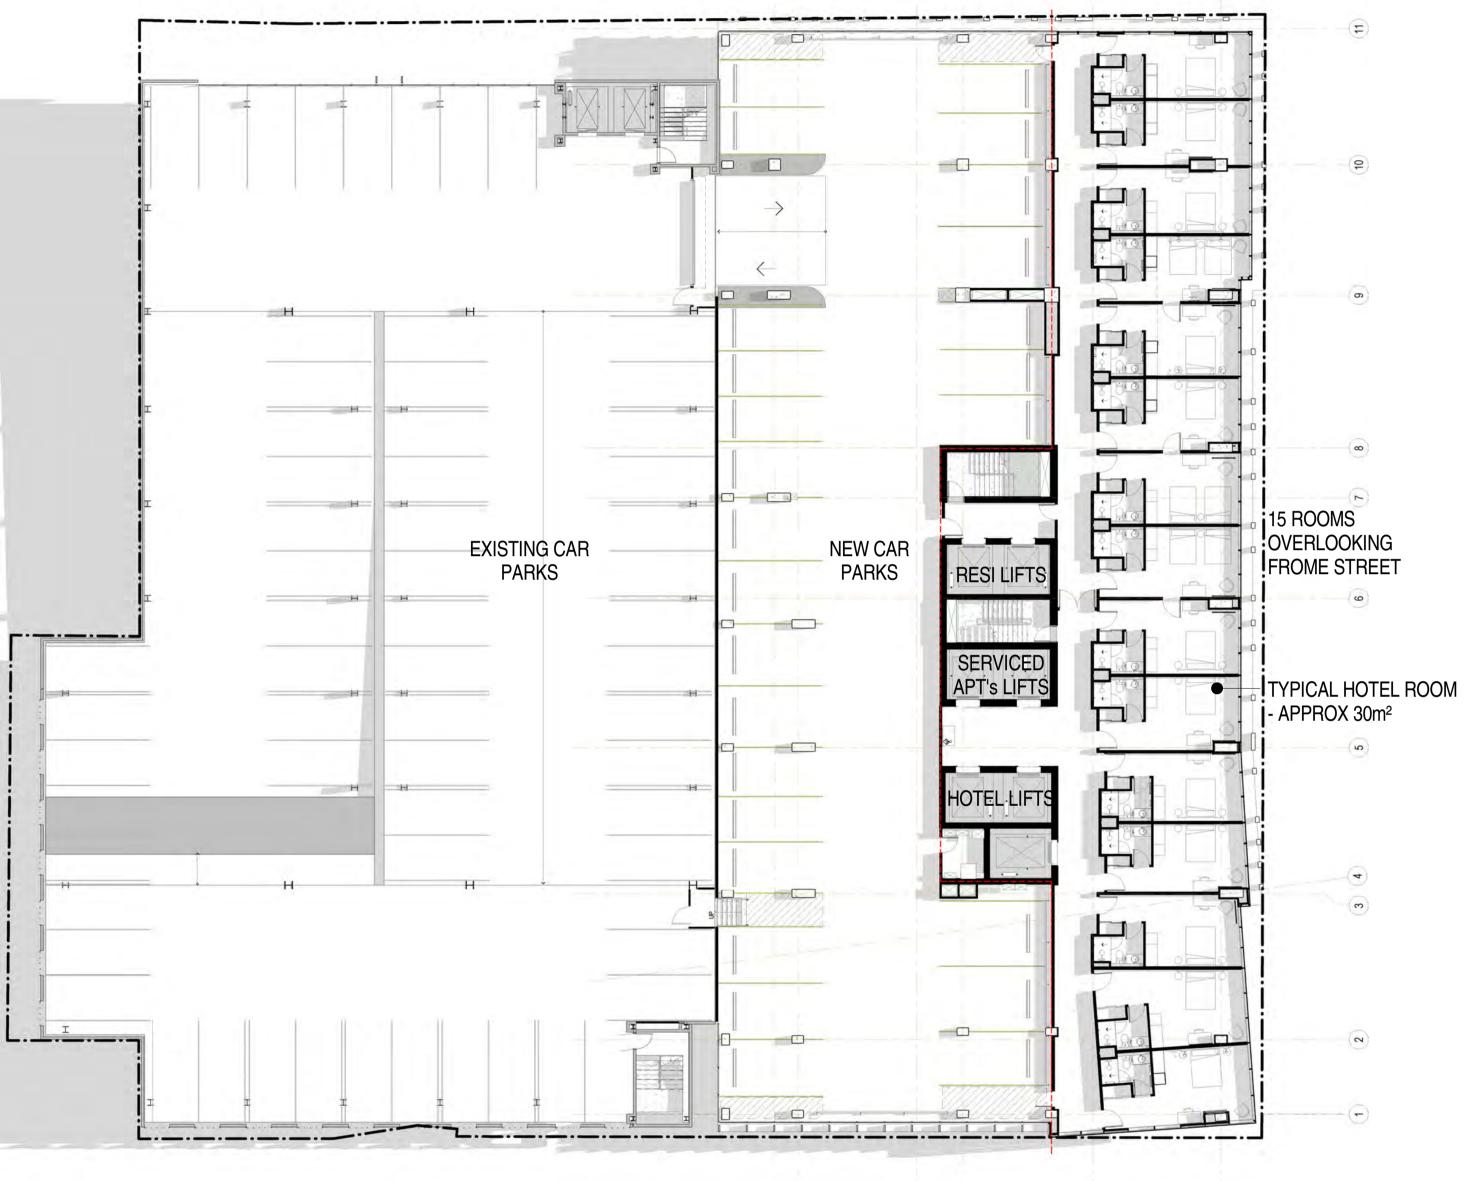

MATION<br>REQUEST | 29/07/16 |
| С    | RESPONSE TO EMAIL CLARIFICATIONS           | 20/10/16 |
| D    | RESPONSE TO DAC REFERRAL                   | 10/11/16 |
| Е    | RESPONSE TO DAC QUERIES                    | 09/12/16 |
| F    | AMENDMENT TO DA                            | 31/03/17 |
| G    | AMENDMENT TO DA                            | 11/07/17 |
|      |                                            |          |



KYREN GROUP

KYREN GROUP - FROME STREET / SYNAGOGUE PLACE DEVELOPMENT

| Scale   | 1 : 200   |      |   |           |
|---------|-----------|------|---|-----------|
| Drawn   | BB/AM     |      |   |           |
| Date    | JULY 2016 |      |   |           |
| Job No. | 2015056   |      |   | $\square$ |
| Dwg No. | 3002 DA24 | Rev: | G | A1 SHEET  |



LEVEL 2 FLOOR PLAN



(o) (a)

LEVEL 3 FLOOR PLAN

|       |      | DA ISSUE                                   |          |
|-------|------|--------------------------------------------|----------|
|       |      | ISSUED FOR DEVELOPMENT APPROVAL            |          |
|       | Rev. | Amendment                                  | Date     |
|       | A    | DA ISSUE                                   | 16/06/16 |
|       | В    | RESPONSE TO FURTHER INFORMATION<br>REQUEST | 29/07/16 |
|       | С    | RESPONSE TO DAC REFERRAL                   | 10/11/16 |
|       | D    | RESPONSE TO DAC QUERIES                    | 09/12/16 |
|       | Е    | RESPONSE TO DAC QUERIES                    | 14/12/16 |
|       | F    | AMENDMENT TO DA                            | 31/03/17 |
|       | G    | AMENDMENT TO DA