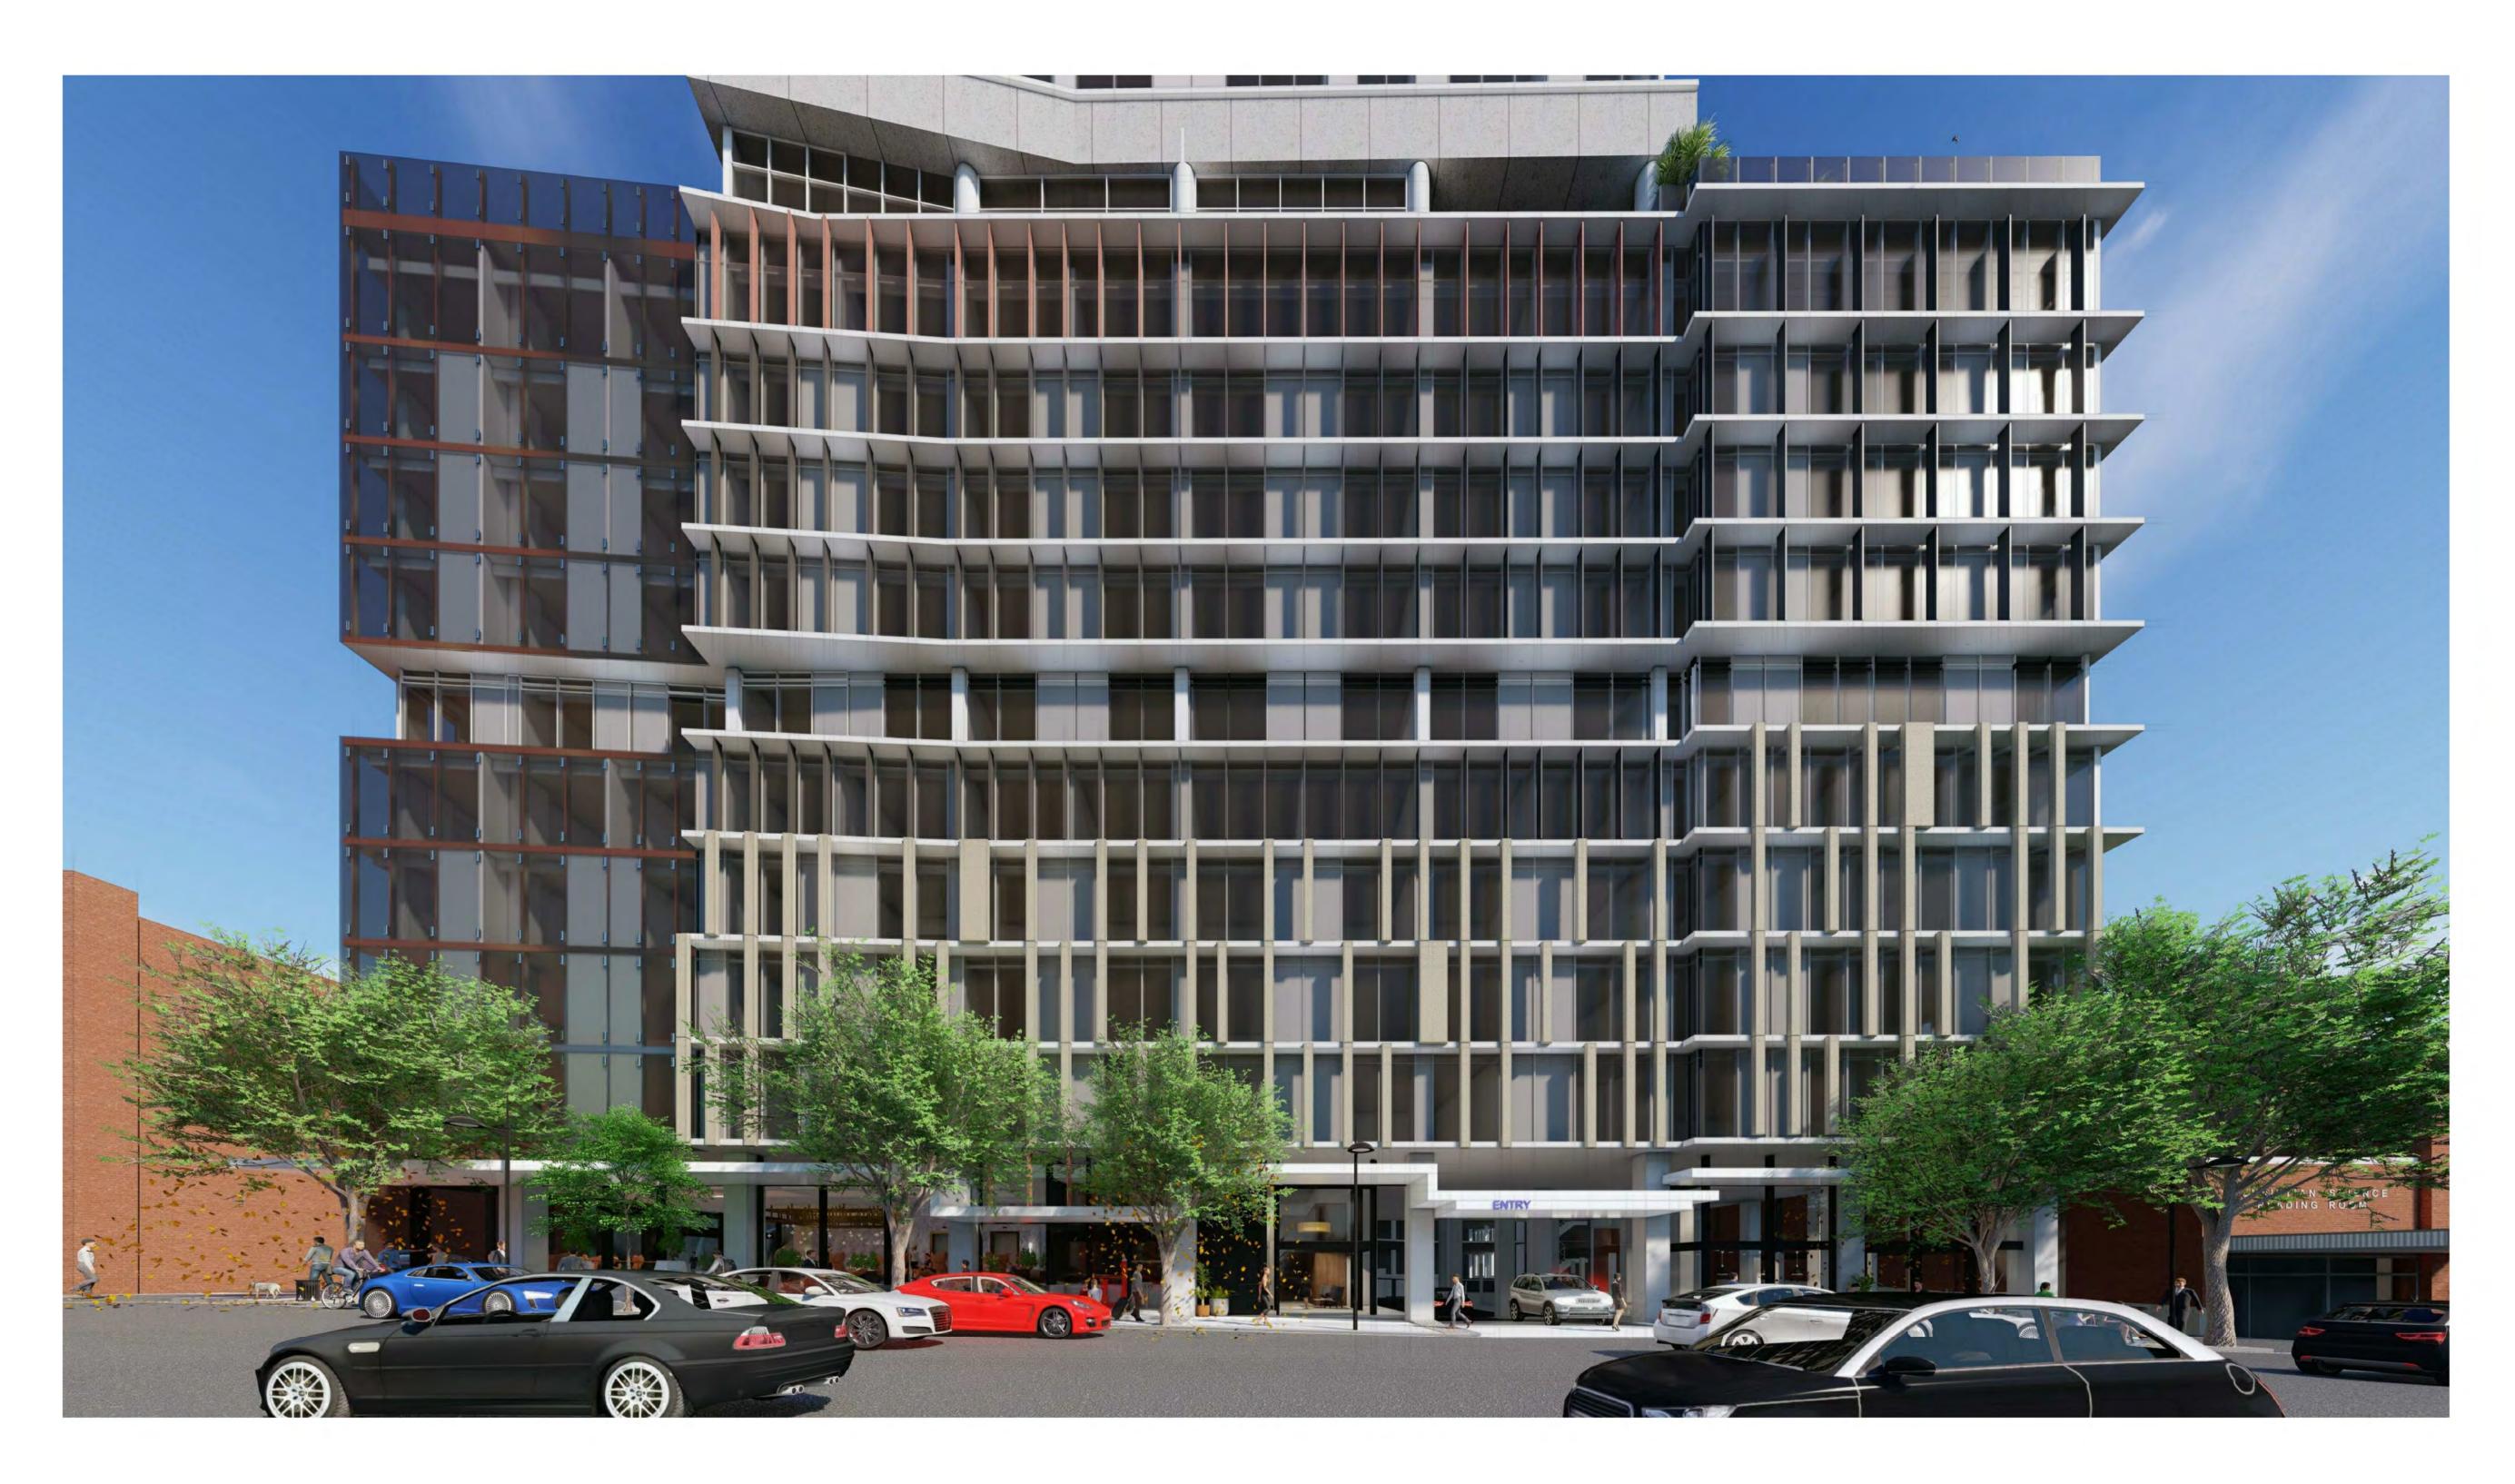

#### 8.1 Accommodation Type

The variation seeks to replace a total of 106 serviced apartments of varying sizes over levels 11 to 20 with a total of 80 hotel suites (16 suites per floor). Private apartments would remain over levels 22 - 34, however the removal of serviced apartments would also involve removal of recessed balconies previously utilised by the serviced apartments from areas of the south elevation highlighted below.

The AGA is of the opinion that the removal of the recessed balconies impacts the vertical articulation of the built form, which aids in breaking down the apparent width of the

tower's mid-section. The AGA also recommended further exploration of opportunities to reintroduce three dimensional articulation elements to reflect the original design intent.

It is acknowledged that the removal of the recessed balconies has reduced the three dimensional articulation of the mid-section of the tower and now projects a flat curtain of glass to Frome Street. Overall the removal of recessed balconies is not considered fatal to the merit of the proposed architectural expression, which remains consistent with the Development Plan's expectations of high quality architectural design and material finish in this prominent location.