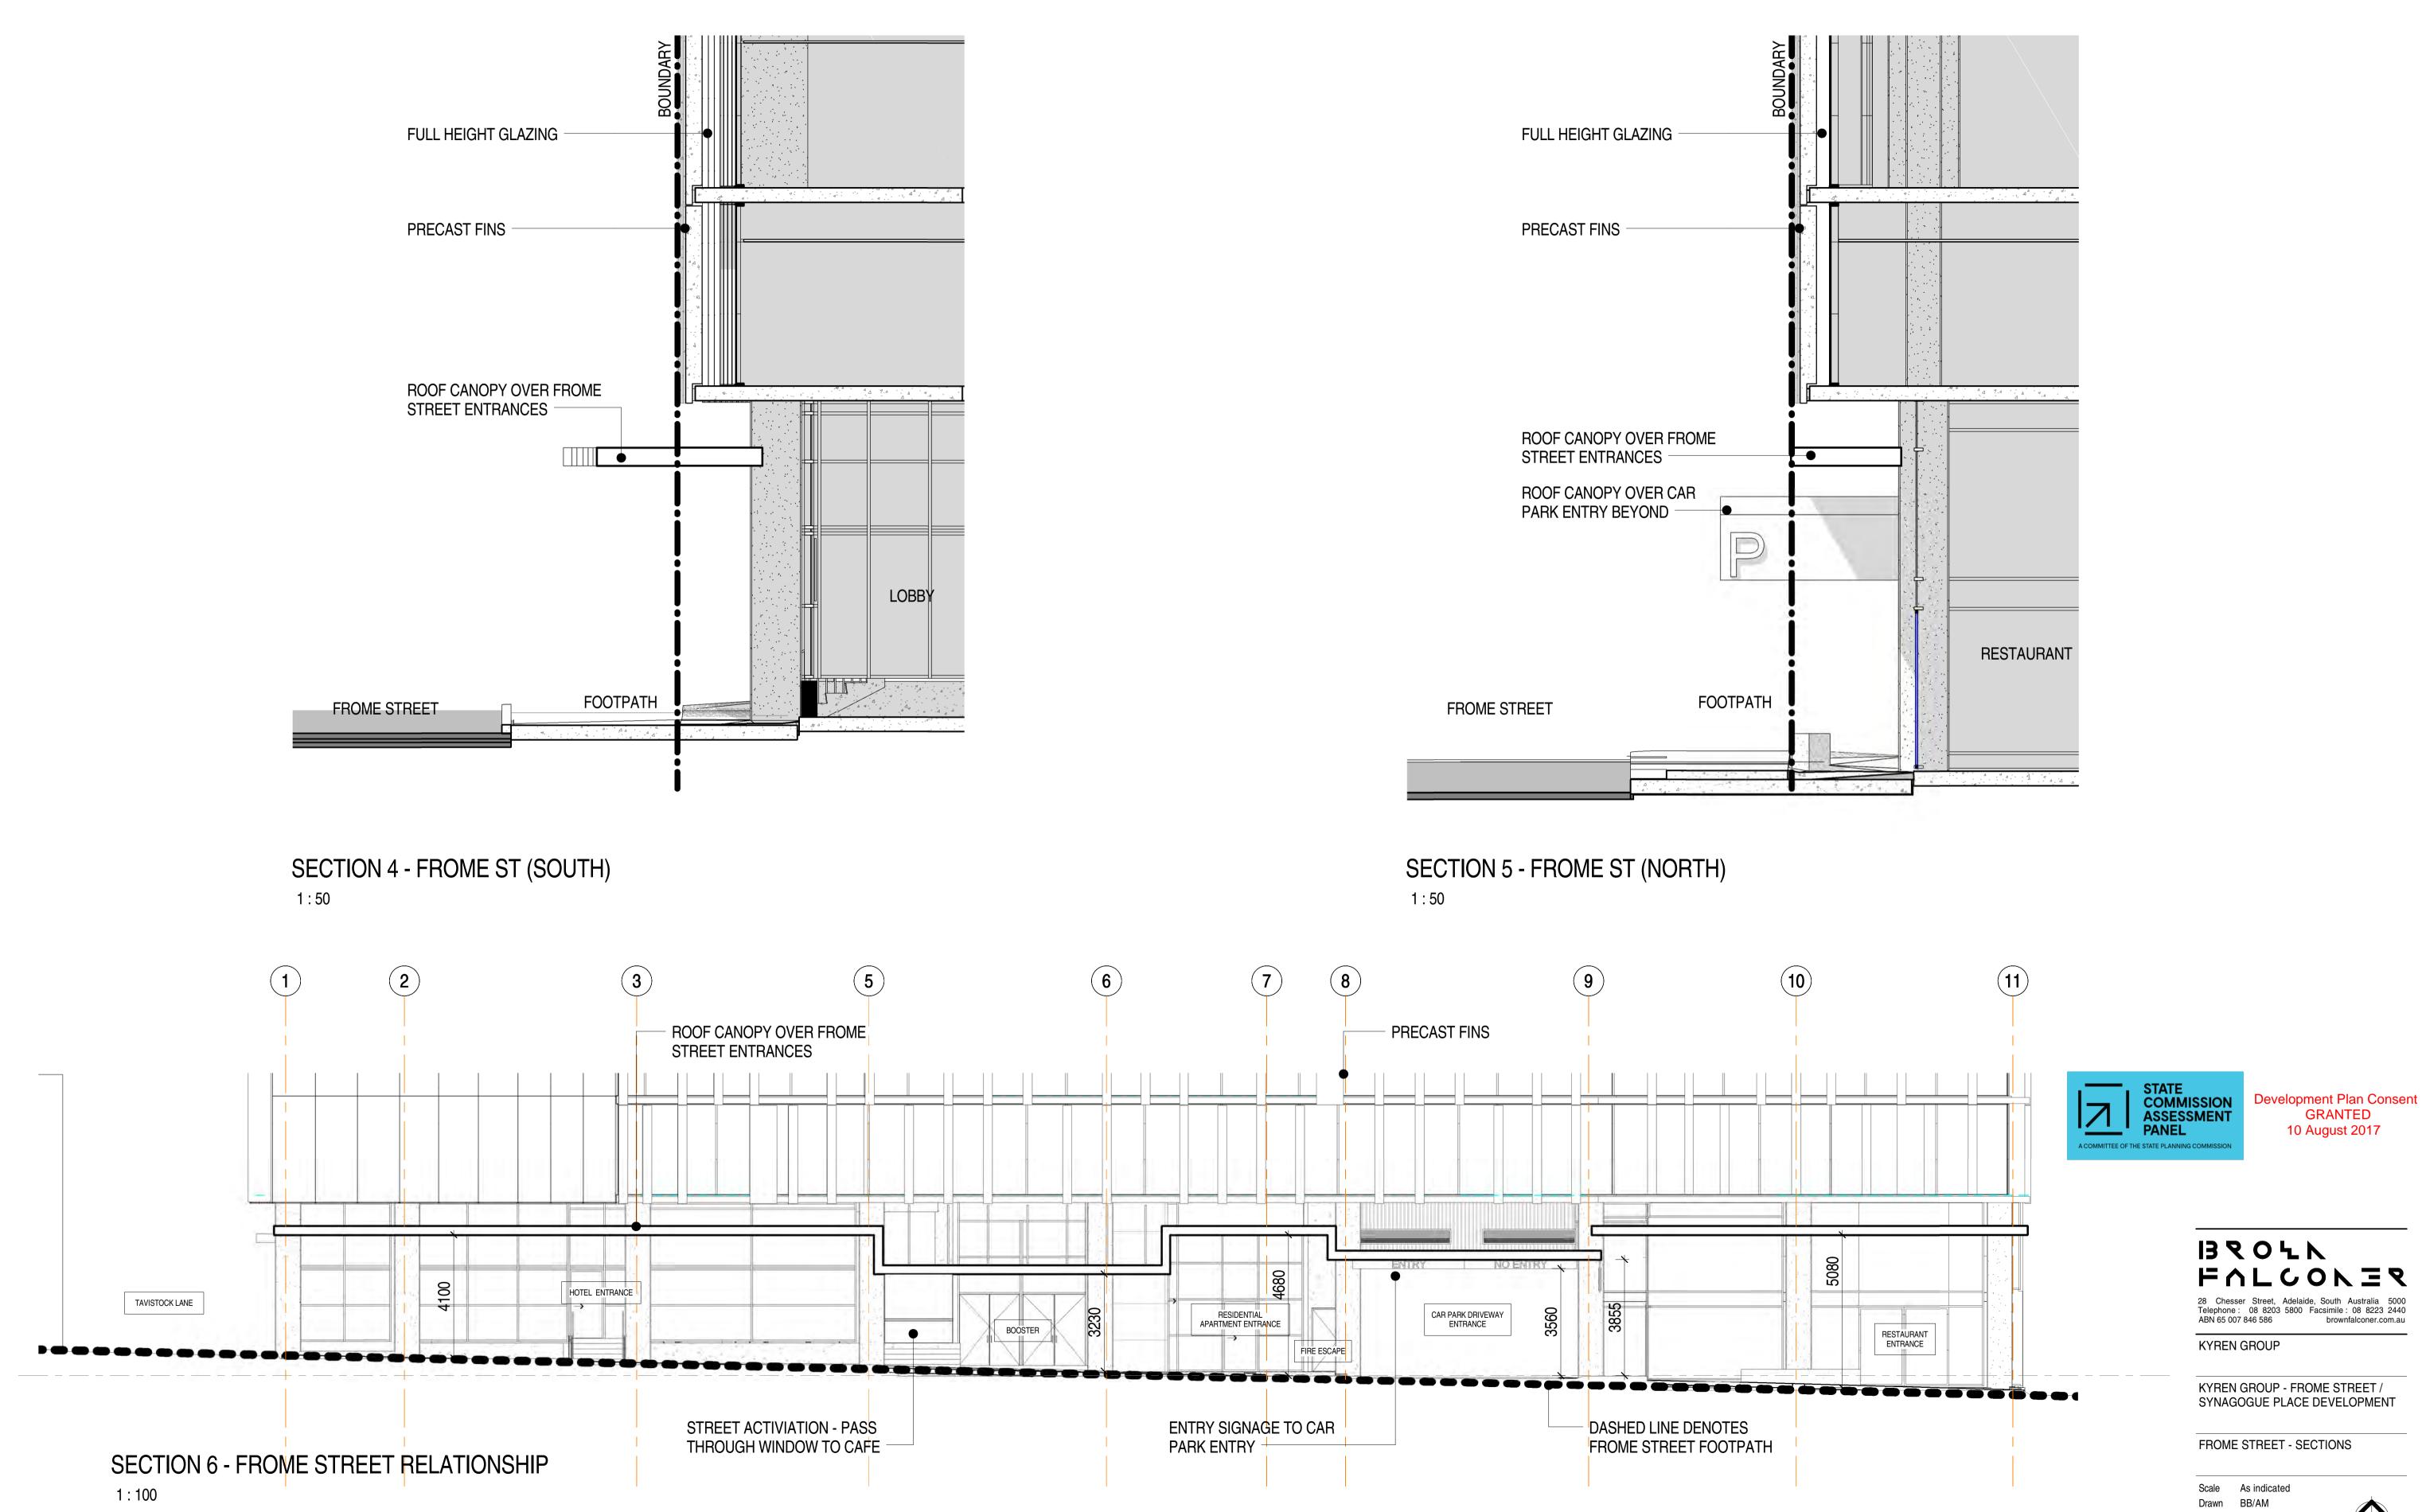

Taxi drop-off and pick-up for the hotel use is now proposed to occur within the car park access area to the north of the exit lane, or via the existing on-street loading area located on Frome Street adjacent the hotel entry, instead of the anticipated use of Tavistock Lane for visitor pick-up and drop-off.

This alteration constitutes the most significant change and is contrary to the earlier understanding that Tavistock Lane would be made available to service the development, subject to a shared agreement between the applicant and Council concerning its reasonable upgrade and operation.

GTA indicates Tavistock Lane would continue to be used for loading and service vehicles associated with properties fronting onto Rundle Street, with access to be maintained to and from Frome Street.

The amended design also proposes the use of the second (southern) entry lane to the car park to accommodate on-site loading and waste collection via reversing manoeuvre by a 7.4 metre-long vehicle into the loading area. A diagram depicting GTA's swept path assessment of the proposed entry and exit movements is provided in Figure 4.

The width of the access roadway and crossover to Frome Street would be reduced by approximately 250mm to improve pedestrian conditions, consistent with modifications endorsed in an earlier variation. Access to the adjacent car park would otherwise be maintained.