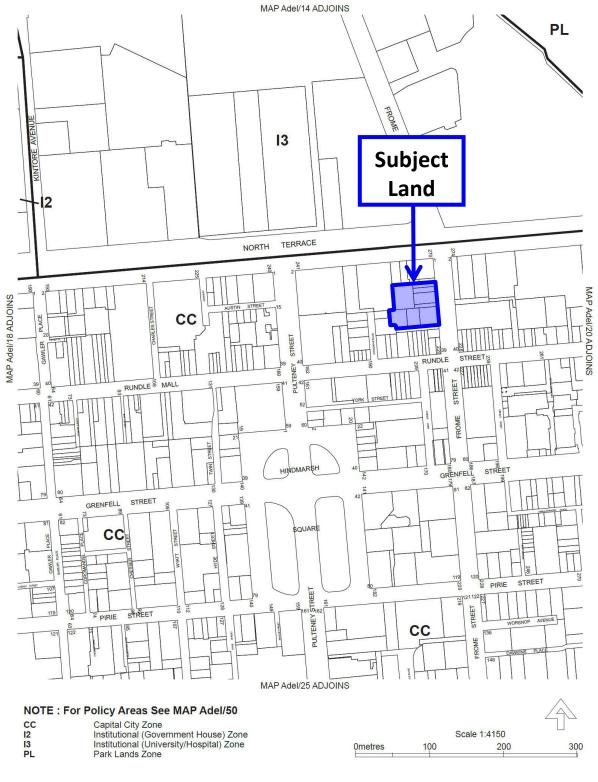

The subject site comprises 9 allotments from the corner of Tavistock Lane and Frome Street through to Synagogue Place at the western end of Tavistock Lane. The site is irregularly shaped with an area of  $4157m^2$ .

### 3.2 Locality

The immediate locality is characterised by the following variety of land uses:

- North: First Church of Jesus Christ Scientist, State Heritage buildings including the Grand Lodge of Freemasons (2-5 storeys in height)
- East: Frome Street and Alpha Apartments, U Car Park and Budget Car and Truck Rental (2-7 storeys)
- South: Tavistock Lane and commercial/retail tenancies fronting Rundle Street (predominantly 2 storeys)
- West: Gerard & Goodman building, Synagogue Place and Apple Night Club, Regent House and Globe Apartments (2-16 storeys)

#### Figure 1 – Location Map