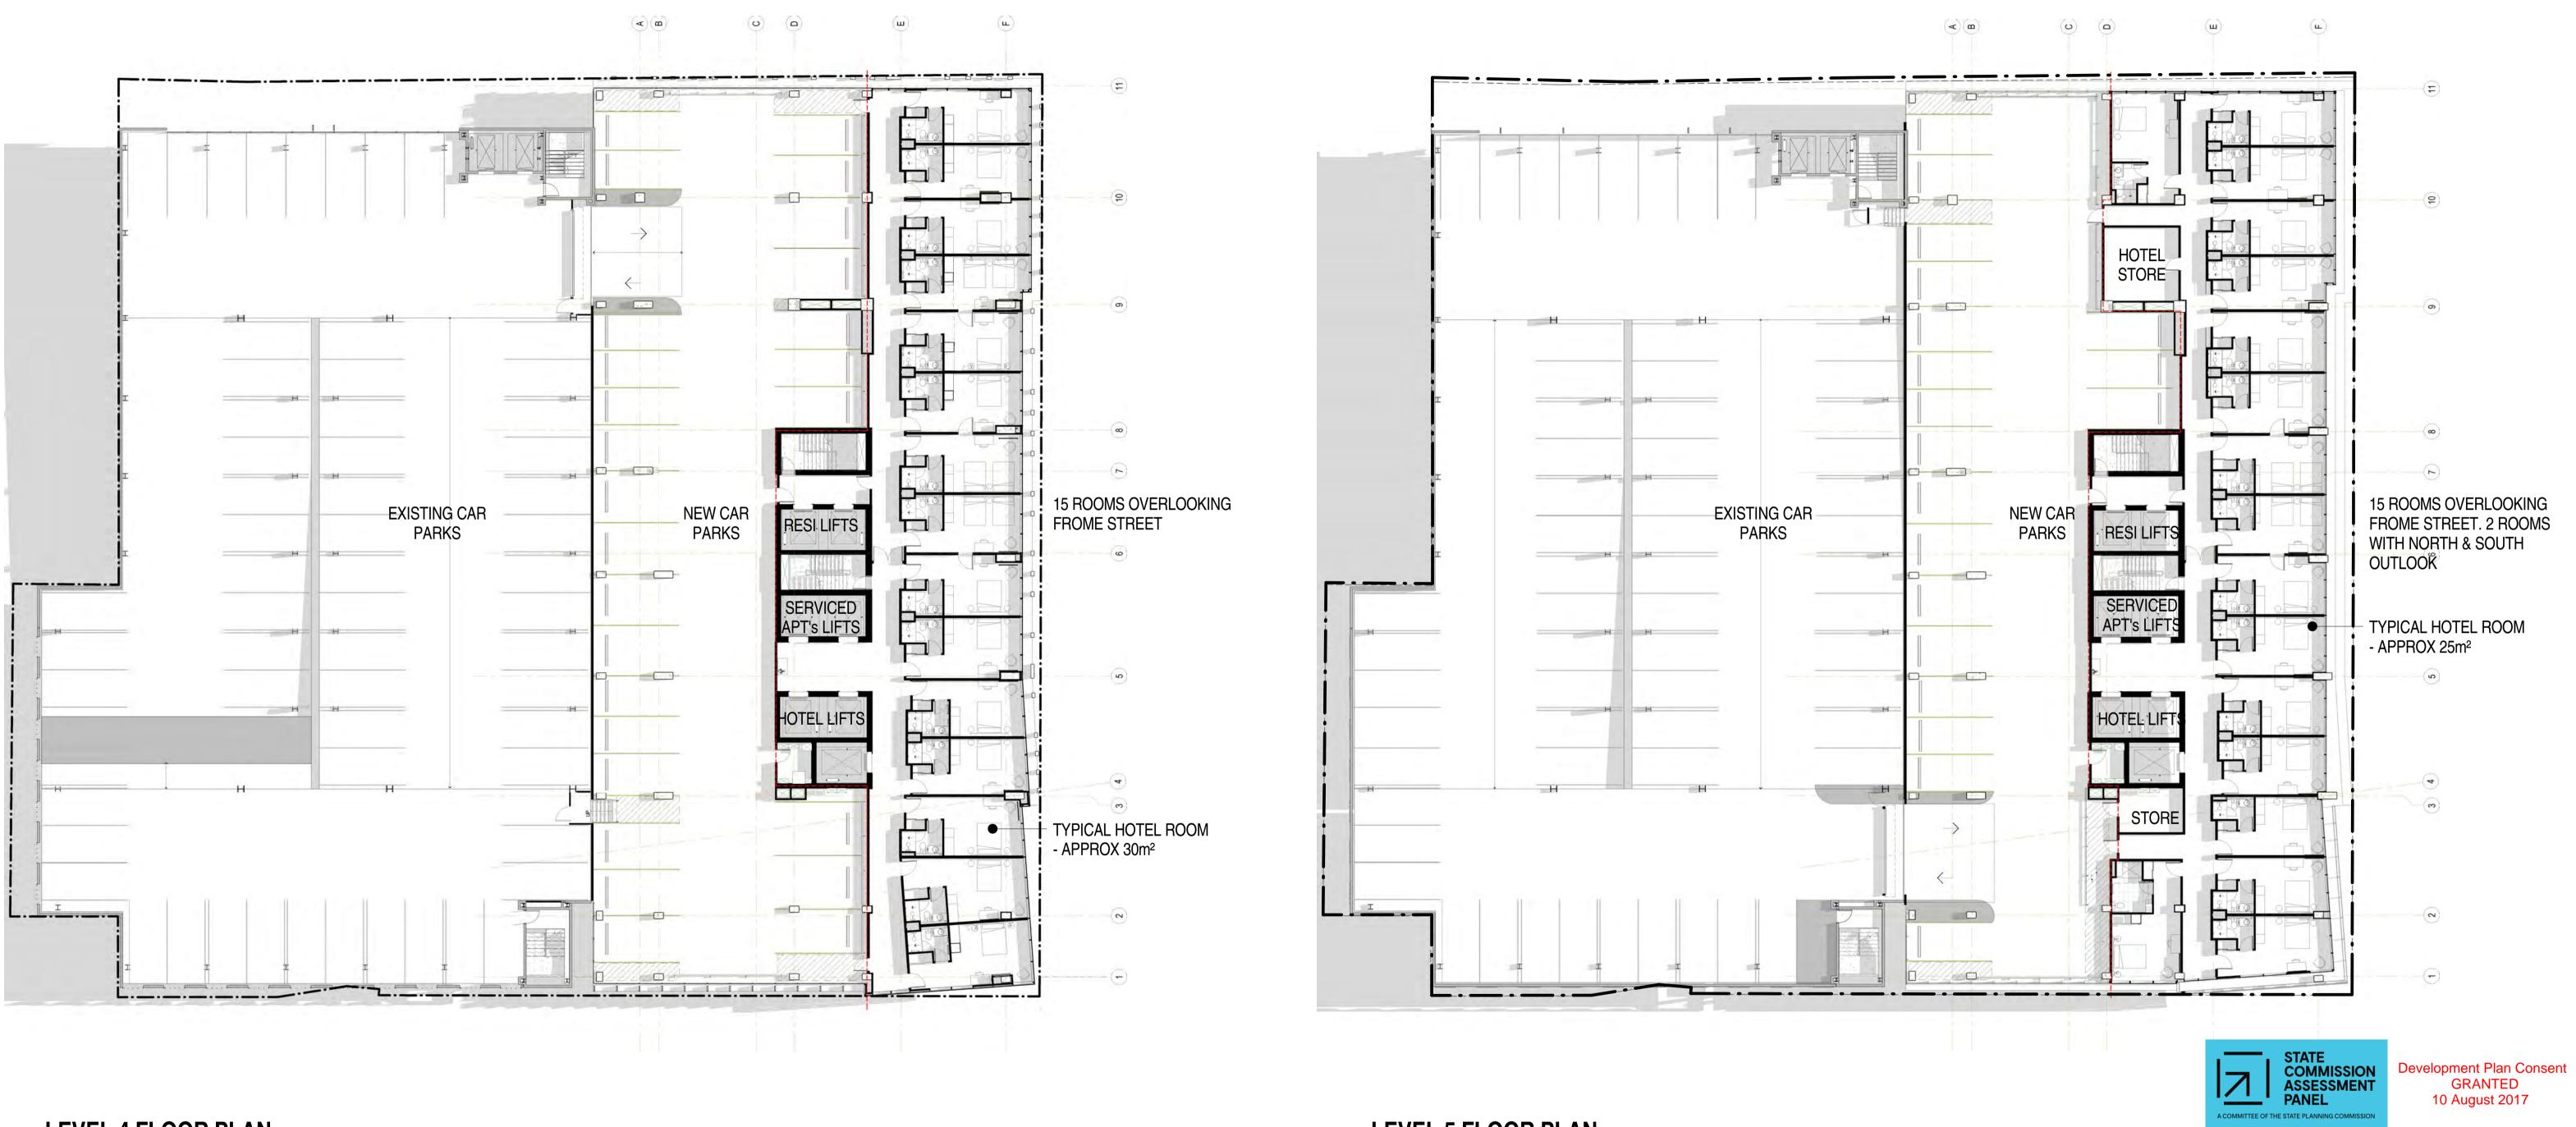

#### 2. DESCRIPTION OF PROPOSAL

The variation proposes:

- Removal of serviced apartments, to be replaced with hotel suites over Levels 11 20;
- Repositioning of the internal back-of-house layouts over levels 1 7;
- Amendments to the core layout which provides greater flexibility, from ground to Level 20;
- Relocation of passenger pick-up and drop-off facility from Tavistock Lane to the northern end of the existing public car park; and
- Relocation of bicycle parking.

#### 8.1 Accommodation Type

The variation seeks to replace a total of 106 serviced apartments of varying sizes over levels 11 to 20 with a total of 80 hotel suites (16 suites per floor). Private apartments would remain over levels 22 - 34, however the removal of serviced apartments would also involve removal of recessed balconies previously utilised by the serviced apartments from areas of the south elevation highlighted below.

### 8.2 Design and Appearance

The back of house facilities on levels 1-7 would be relocated on their respective levels and a hotel store would be removed from level 5. Notably the relocation of the back of house facilities on level 2 has provided the opportunity to located 4 conference rooms along the eastern boundary.

Amendments to the back of house facilities are considered positive and should appropriately service the hotel suites. Similarly, alteration to the internal lift core would be likely to provide greater flexibility and improvement of movement to and from passenger lifts.

Bicycle parking would be relocated from level 6 to level 1, increasing storage area and improving accessibility from the central lift core. This portion of the variation application is generally considered a positive amendment.