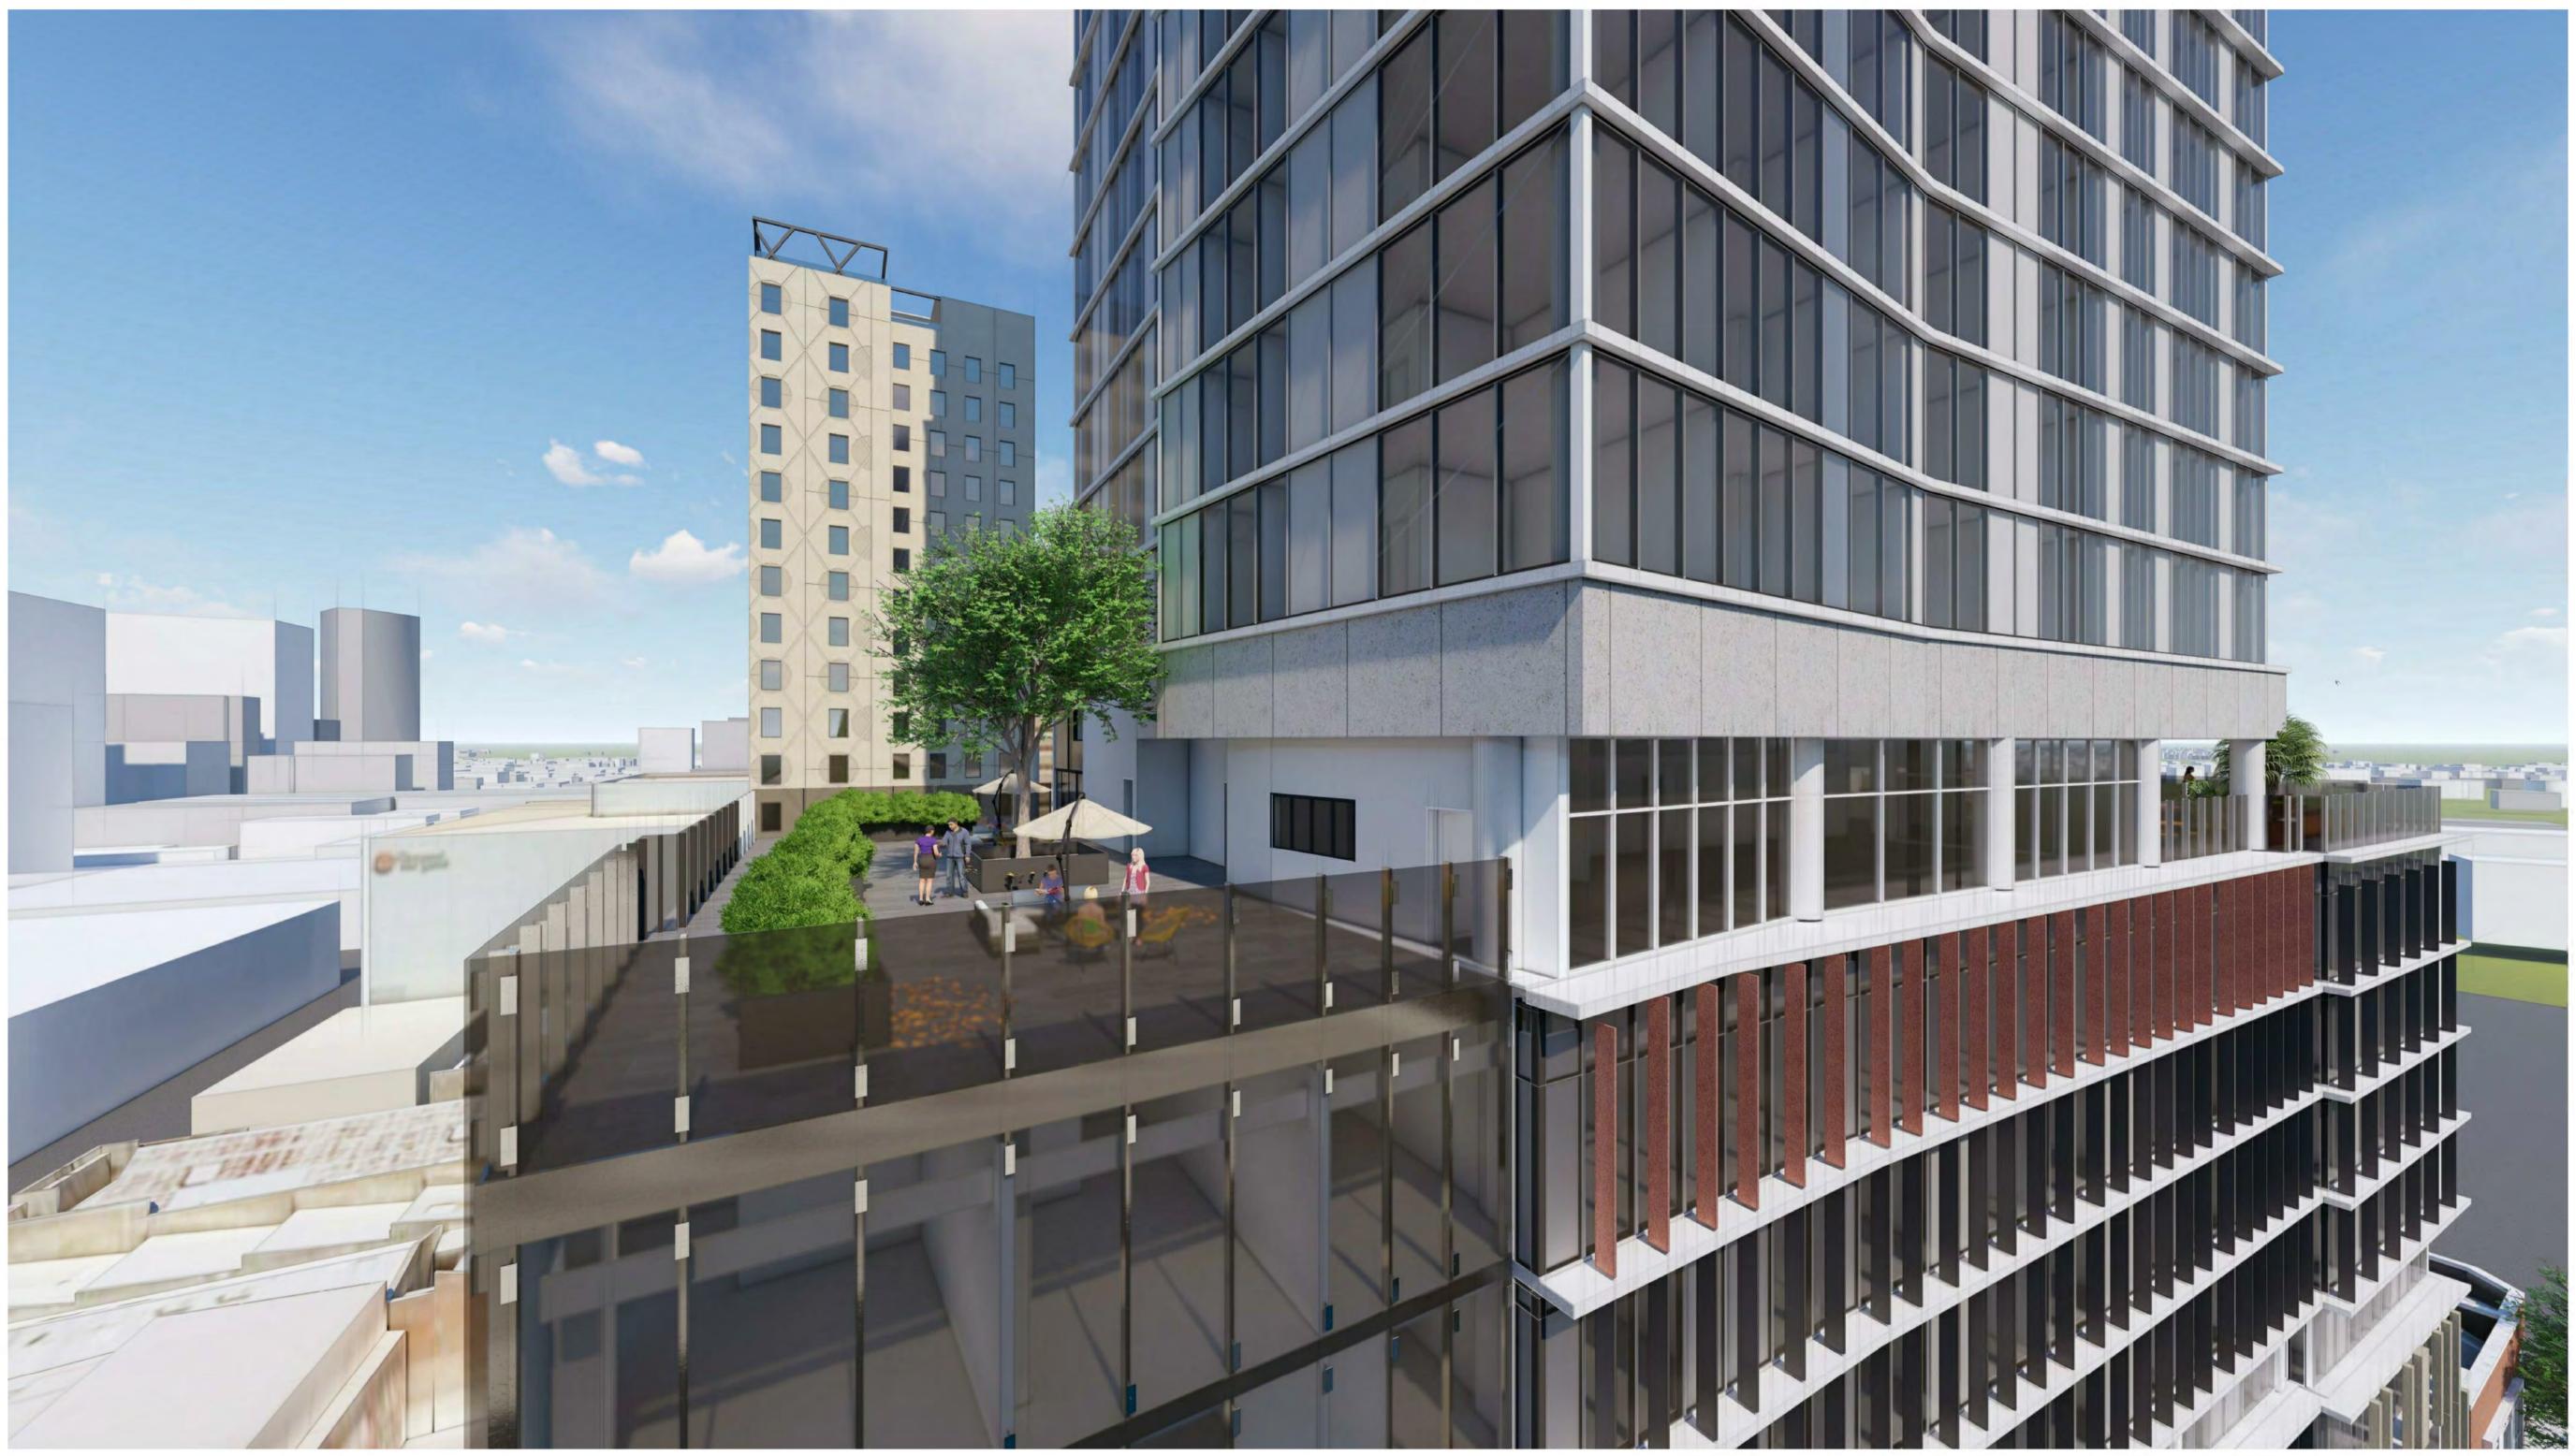

The AGA has recommended review of the following aspects of the proposal to ensure the most successful design outcome:

- Review of the three dimensional articulation to the middle element of the tower
- Review of the architectural expression of level five on the Frome Street elevation
- Review of the perimeter landscaping to the communal open space on Level 21.

The AGA is of the opinion that the removal of the recessed balconies impacts the vertical articulation of the built form, which aids in breaking down the apparent width of the

tower's mid-section. The AGA also recommended further exploration of opportunities to reintroduce three dimensional articulation elements to reflect the original design intent.

It is acknowledged that the removal of the recessed balconies has reduced the three dimensional articulation of the mid-section of the tower and now projects a flat curtain of glass to Frome Street. Overall the removal of recessed balconies is not considered fatal to the merit of the proposed architectural expression, which remains consistent with the Development Plan's expectations of high quality architectural design and material finish in this prominent location.