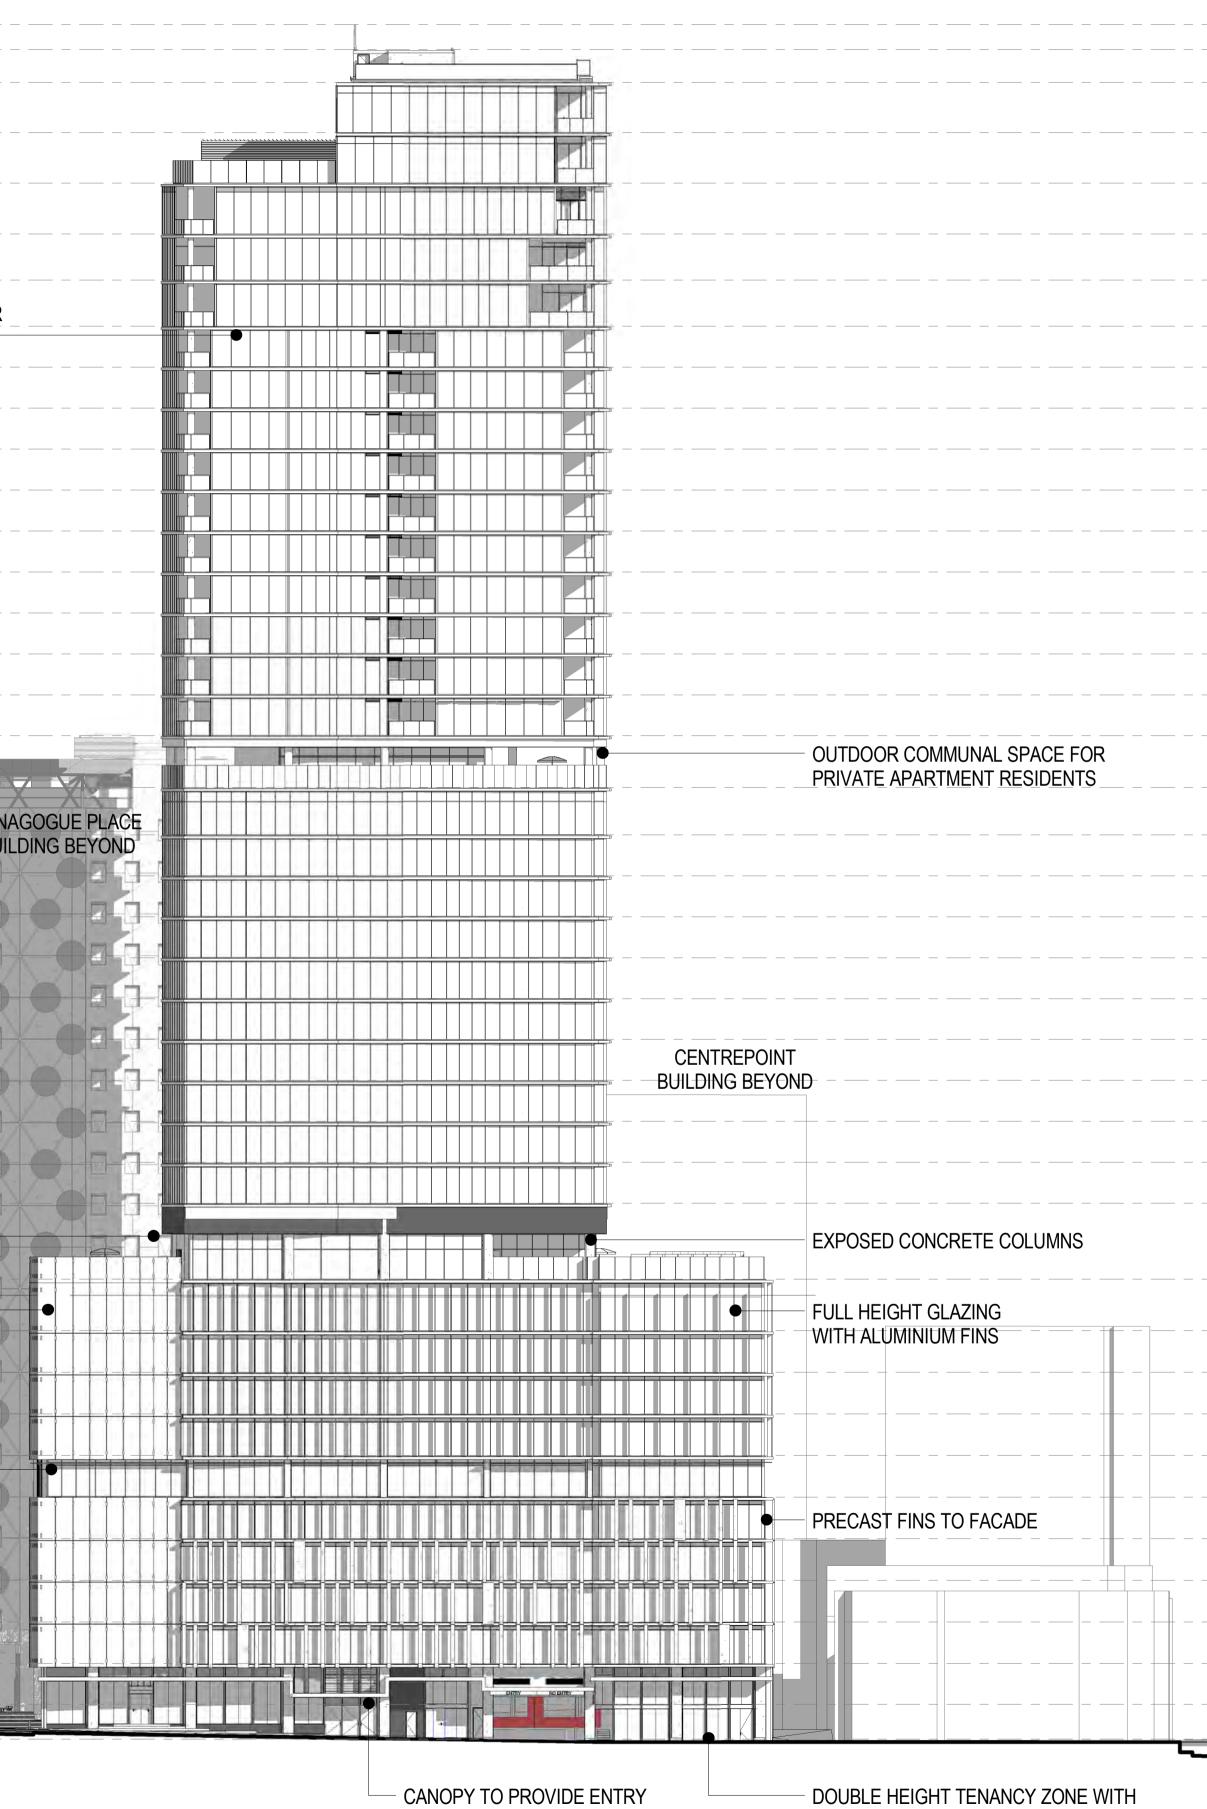

#### 8.1 Accommodation Type

The variation seeks to replace a total of 106 serviced apartments of varying sizes over levels 11 to 20 with a total of 80 hotel suites (16 suites per floor). Private apartments would remain over levels 22 - 34, however the removal of serviced apartments would also involve removal of recessed balconies previously utilised by the serviced apartments from areas of the south elevation highlighted below.

Figure 3 – South Elevation (Approved vs Proposed)

It is noted that the Development Plan is generally silent on policy provisions regarding short-term accommodation. Notwithstanding this the proposed motel rooms exhibit a floor plan that is approximately 28m<sup>2</sup> and is considered appropriate in size and similar to the previously approved motel suites on the lower levels of the development.

The AGA is of the opinion that the removal of the recessed balconies impacts the vertical articulation of the built form, which aids in breaking down the apparent width of the

tower's mid-section. The AGA also recommended further exploration of opportunities to reintroduce three dimensional articulation elements to reflect the original design intent.

It is acknowledged that the removal of the recessed balconies has reduced the three dimensional articulation of the mid-section of the tower and now projects a flat curtain of glass to Frome Street. Overall the removal of recessed balconies is not considered fatal to the merit of the proposed architectural expression, which remains consistent with the Development Plan's expectations of high quality architectural design and material finish in this prominent location.