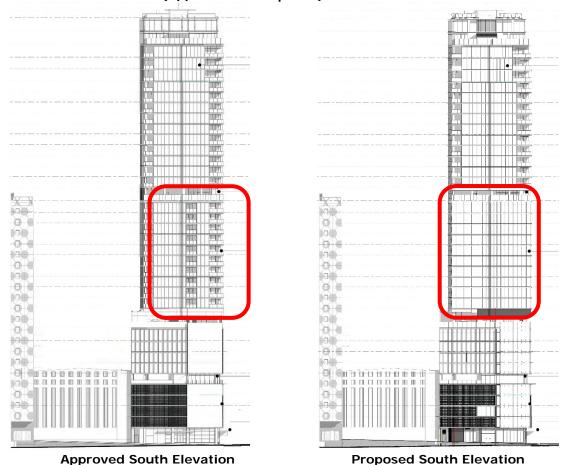

#### 8.1 Accommodation Type

The variation seeks to replace a total of 106 serviced apartments of varying sizes over levels 11 to 20 with a total of 80 hotel suites (16 suites per floor). Private apartments would remain over levels 22 - 34, however the removal of serviced apartments would also involve removal of recessed balconies previously utilised by the serviced apartments from areas of the south elevation highlighted below.

Figure 3 – South Elevation (Approved vs Proposed)

It is noted that the Development Plan is generally silent on policy provisions regarding short-term accommodation. Notwithstanding this the proposed motel rooms exhibit a floor plan that is approximately 28m<sup>2</sup> and is considered appropriate in size and similar to the previously approved motel suites on the lower levels of the development.

The AGA is of the opinion that the removal of the recessed balconies impacts the vertical articulation of the built form, which aids in breaking down the apparent width of the

tower's mid-section. The AGA also recommended further exploration of opportunities to reintroduce three dimensional articulation elements to reflect the original design intent.

It is acknowledged that the removal of the recessed balconies has reduced the three dimensional articulation of the mid-section of the tower and now projects a flat curtain of glass to Frome Street. Overall the removal of recessed balconies is not considered fatal to the merit of the proposed architectural expression, which remains consistent with the Development Plan's expectations of high quality architectural design and material finish in this prominent location.