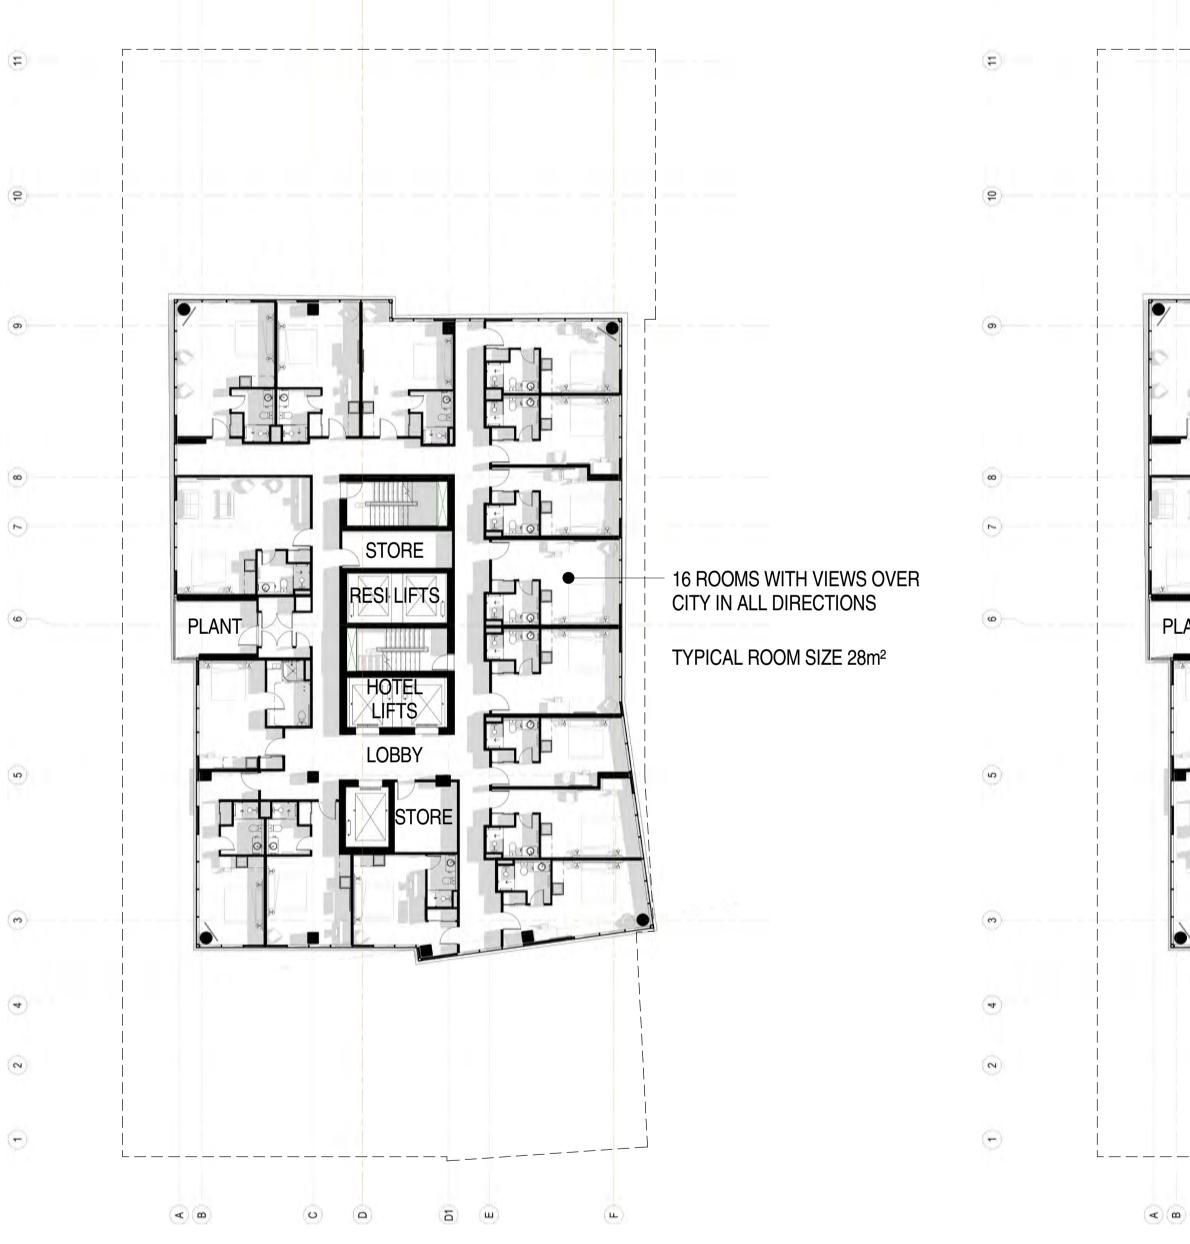

#### 8.1 Accommodation Type

The variation seeks to replace a total of 106 serviced apartments of varying sizes over levels 11 to 20 with a total of 80 hotel suites (16 suites per floor). Private apartments would remain over levels 22 - 34, however the removal of serviced apartments would also involve removal of recessed balconies previously utilised by the serviced apartments from areas of the south elevation highlighted below.

Figure 3 – South Elevation (Approved vs Proposed)

It is noted that the Development Plan is generally silent on policy provisions regarding short-term accommodation. Notwithstanding this the proposed motel rooms exhibit a floor plan that is approximately 28m<sup>2</sup> and is considered appropriate in size and similar to the previously approved motel suites on the lower levels of the development.

## FLOOR BY FLOOR SCHEDULE - FROME STREET

| BASEMENT          | PLANT/SERVICES                 | LEVEL 10                     | PODIUM - COMMUNAL SPACE |
|-------------------|--------------------------------|------------------------------|-------------------------|
| GROUND            | LOBBY SPACES, 2 x TENANCIES,   | LEVEL 11                     | 16 SINGLE ROOMS         |
|                   | CAR PARK ENTRY (VIA RAMP)      | LEVEL 12                     | 16 SINGLE ROOMS         |
| LEVEL 1           | OFFICE + BIKES + CAR PARKS     | LEVEL 13                     | 16 SINGLE ROOMS         |
| LEVEL 2           | STORAGE + CAR PARKS+CONFERENCE | LEVEL 14                     | 16 SINGLE ROOMS         |
| LEVEL 3           | 15 SINGLE ROOMS                |                              |                         |
| LEVEL 4           | 15 SINGLE ROOMS                | LEVEL 15                     | 16 SINGLE ROOMS         |
| LEVEL 5           | 17 SINGLE ROOMS                | LEVEL 16                     | 16 SINGLE ROOMS         |
| LEVEL 6           | 23 SINGLE ROOMS+STORAGE        | LEVEL 17                     | 16 SINGLE ROOMS         |
|                   |                                | LEVEL 18                     | 16 SINGLE ROOMS         |
| LEVEL 7           | 30 SINGLE ROOMS                | LEVEL 19                     | 16 SINGLE ROOMS         |
| LEVEL 8           | 33 SINGLE ROOMS                | LEVEL 20                     | 16 SINGLE ROOMS         |
| LEVEL 9           | 33 SINGLE ROOMS                |                              |                         |
| TOTAL HOTEL ROOMS | 166 ROOMS                      | TOTAL HOTEL ROOMS            | 160 ROOMS               |
|                   |                                | TOTAL HOTEL ROOMS (BUILDING) | 326 ROOMS               |

### **LEVEL 11 FLOOR PLAN - HOTEL SUITES**