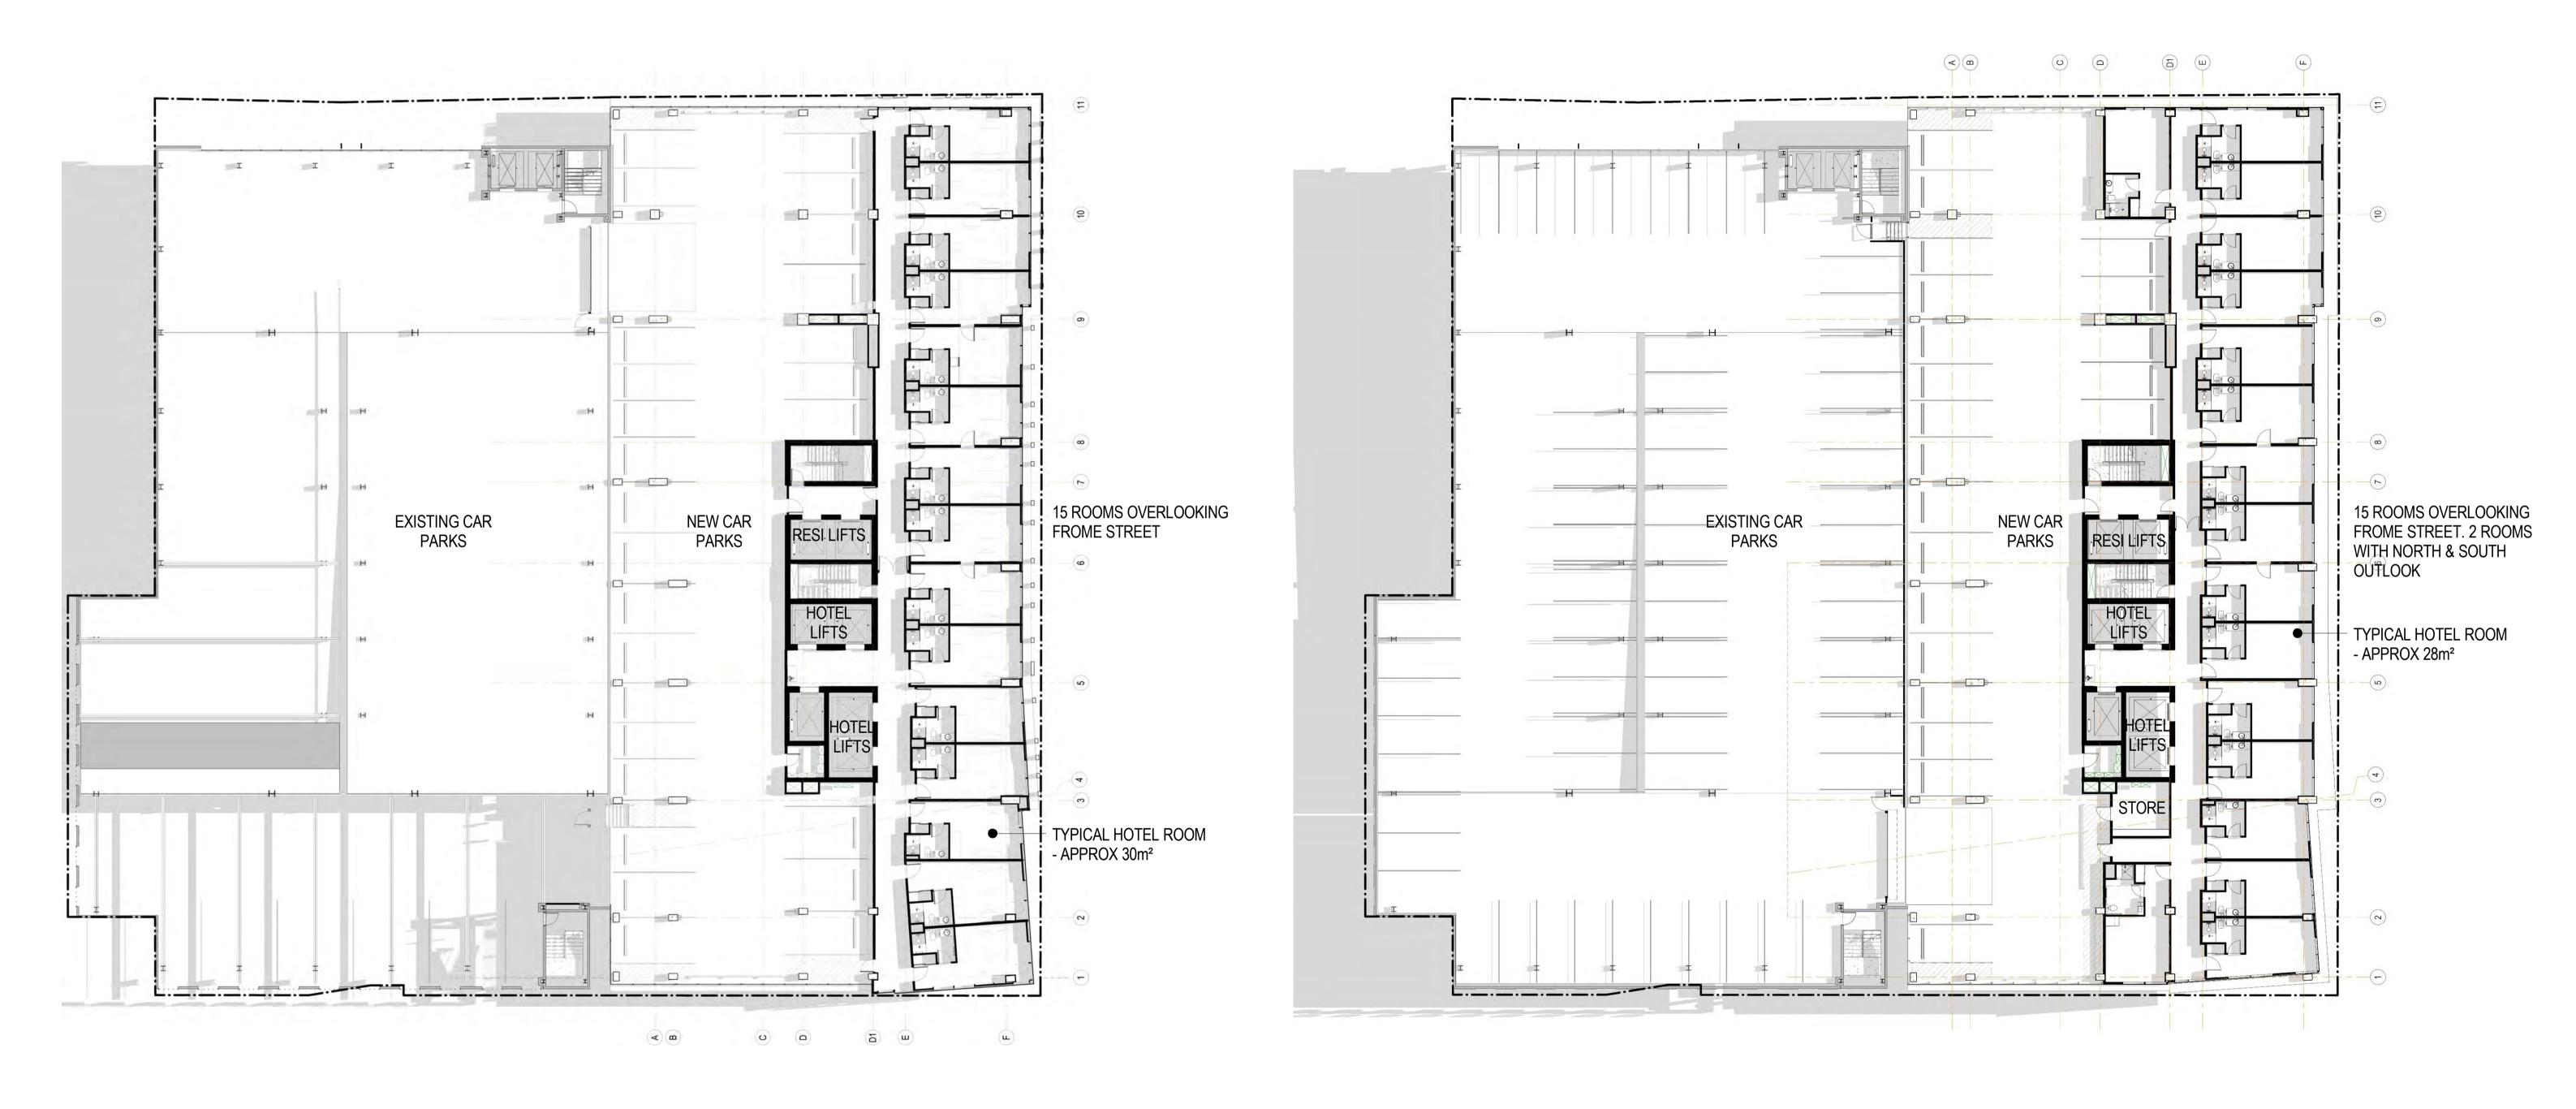

#### 2. DESCRIPTION OF PROPOSAL

The variation proposes:

- Removal of serviced apartments, to be replaced with hotel suites over Levels 11 20;
- Repositioning of the internal back-of-house layouts over levels 1 7;
- Amendments to the core layout which provides greater flexibility, from ground to Level 20;
- Relocation of passenger pick-up and drop-off facility from Tavistock Lane to the northern end of the existing public car park; and
- Relocation of bicycle parking.

#### 8.1 Accommodation Type

The variation seeks to replace a total of 106 serviced apartments of varying sizes over levels 11 to 20 with a total of 80 hotel suites (16 suites per floor). Private apartments would remain over levels 22 - 34, however the removal of serviced apartments would also involve removal of recessed balconies previously utilised by the serviced apartments from areas of the south elevation highlighted below.

Figure 3 – South Elevation (Approved vs Proposed)

It is noted that the Development Plan is generally silent on policy provisions regarding short-term accommodation. Notwithstanding this the proposed motel rooms exhibit a floor plan that is approximately 28m<sup>2</sup> and is considered appropriate in size and similar to the previously approved motel suites on the lower levels of the development.

Bicycle parking would be relocated from level 6 to level 1, increasing storage area and improving accessibility from the central lift core. This portion of the variation application is generally considered a positive amendment.