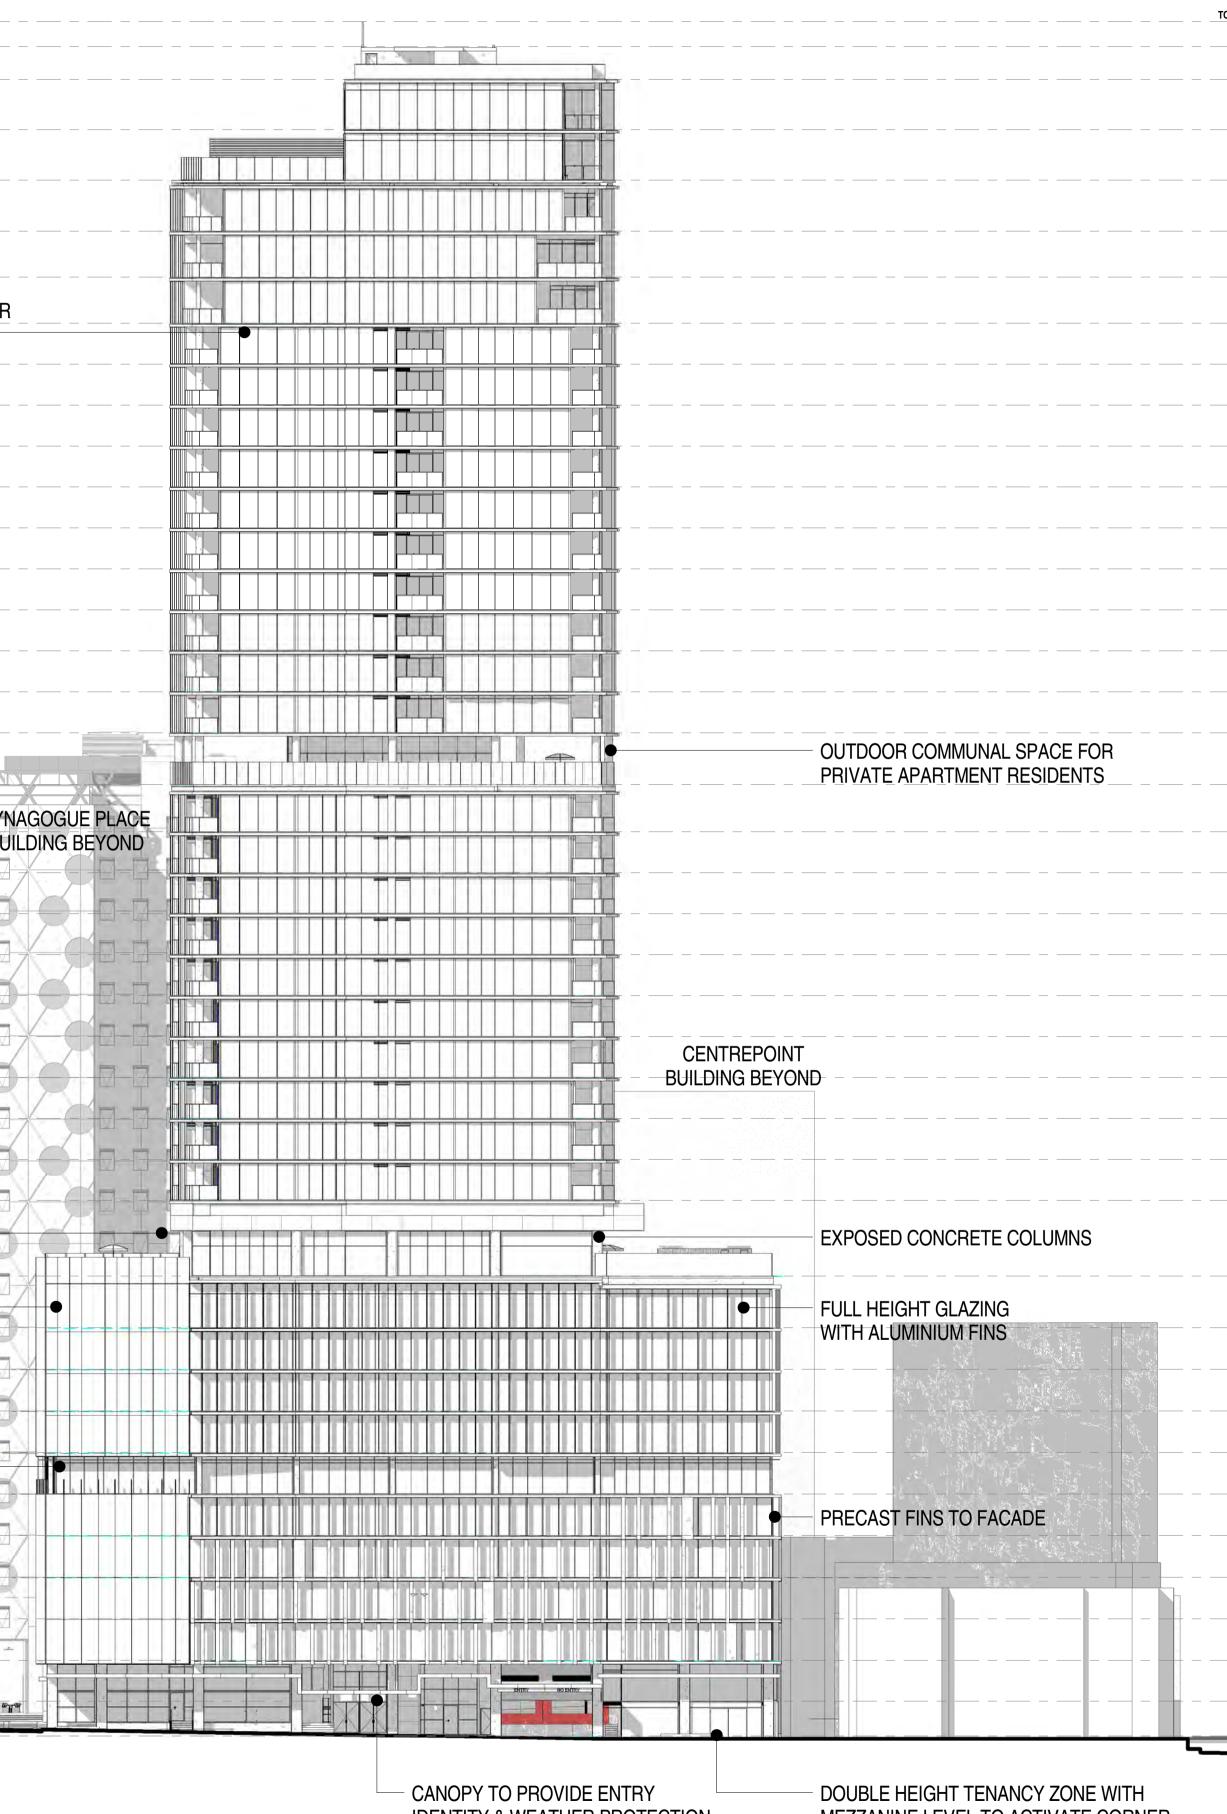

#### 8.1 Accommodation Type

The variation seeks to replace a total of 106 serviced apartments of varying sizes over levels 11 to 20 with a total of 80 hotel suites (16 suites per floor). Private apartments would remain over levels 22 - 34, however the removal of serviced apartments would also involve removal of recessed balconies previously utilised by the serviced apartments from areas of the south elevation highlighted below.

Figure 3 – South Elevation (Approved vs Proposed)

It is noted that the Development Plan is generally silent on policy provisions regarding short-term accommodation. Notwithstanding this the proposed motel rooms exhibit a floor plan that is approximately 28m<sup>2</sup> and is considered appropriate in size and similar to the previously approved motel suites on the lower levels of the development.

The AGA is of the opinion that the removal of the recessed balconies impacts the vertical articulation of the built form, which aids in breaking down the apparent width of the

tower's mid-section. The AGA also recommended further exploration of opportunities to reintroduce three dimensional articulation elements to reflect the original design intent.

It is acknowledged that the removal of the recessed balconies has reduced the three dimensional articulation of the mid-section of the tower and now projects a flat curtain of glass to Frome Street. Overall the removal of recessed balconies is not considered fatal to the merit of the proposed architectural expression, which remains consistent with the Development Plan's expectations of high quality architectural design and material finish in this prominent location.