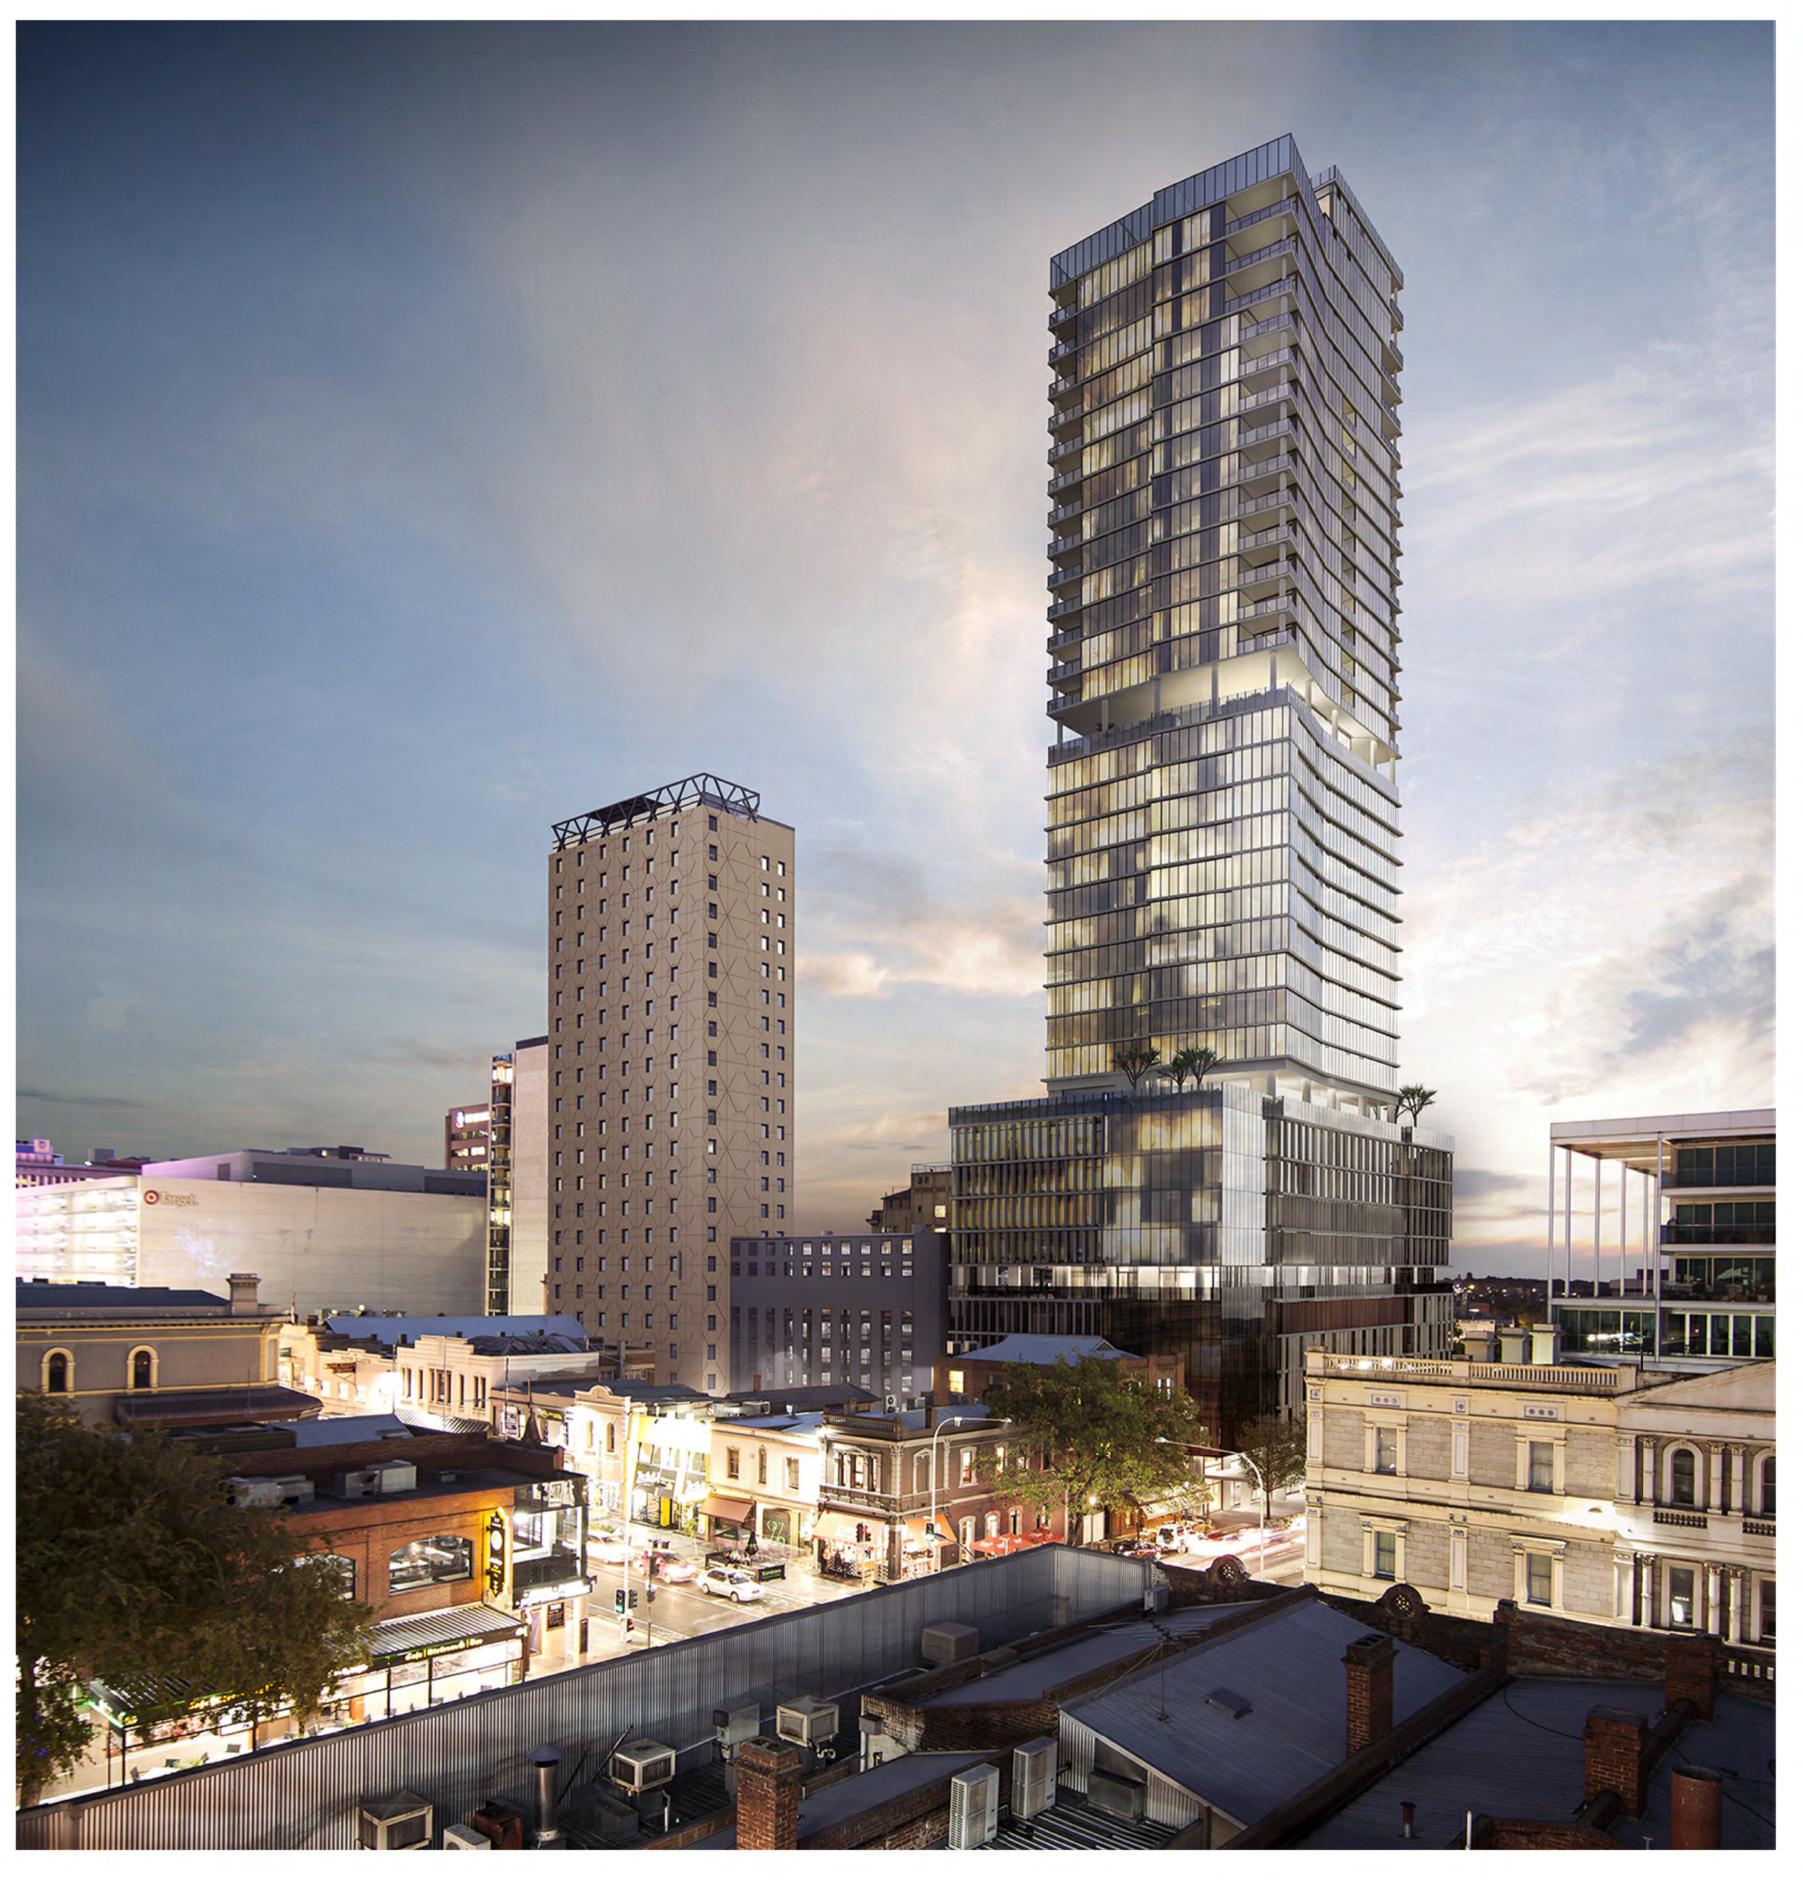

#### 8.1 Accommodation Type

The variation seeks to replace a total of 106 serviced apartments of varying sizes over levels 11 to 20 with a total of 80 hotel suites (16 suites per floor). Private apartments would remain over levels 22 - 34, however the removal of serviced apartments would also involve removal of recessed balconies previously utilised by the serviced apartments from areas of the south elevation highlighted below.

Figure 3 – South Elevation (Approved vs Proposed)

It is noted that the Development Plan is generally silent on policy provisions regarding short-term accommodation. Notwithstanding this the proposed motel rooms exhibit a floor plan that is approximately 28m<sup>2</sup> and is considered appropriate in size and similar to the previously approved motel suites on the lower levels of the development.

The AGA is of the opinion that the removal of the recessed balconies impacts the vertical articulation of the built form, which aids in breaking down the apparent width of the

tower's mid-section. The AGA also recommended further exploration of opportunities to reintroduce three dimensional articulation elements to reflect the original design intent.

It is acknowledged that the removal of the recessed balconies has reduced the three dimensional articulation of the mid-section of the tower and now projects a flat curtain of glass to Frome Street. Overall the removal of recessed balconies is not considered fatal to the merit of the proposed architectural expression, which remains consistent with the Development Plan's expectations of high quality architectural design and material finish in this prominent location.