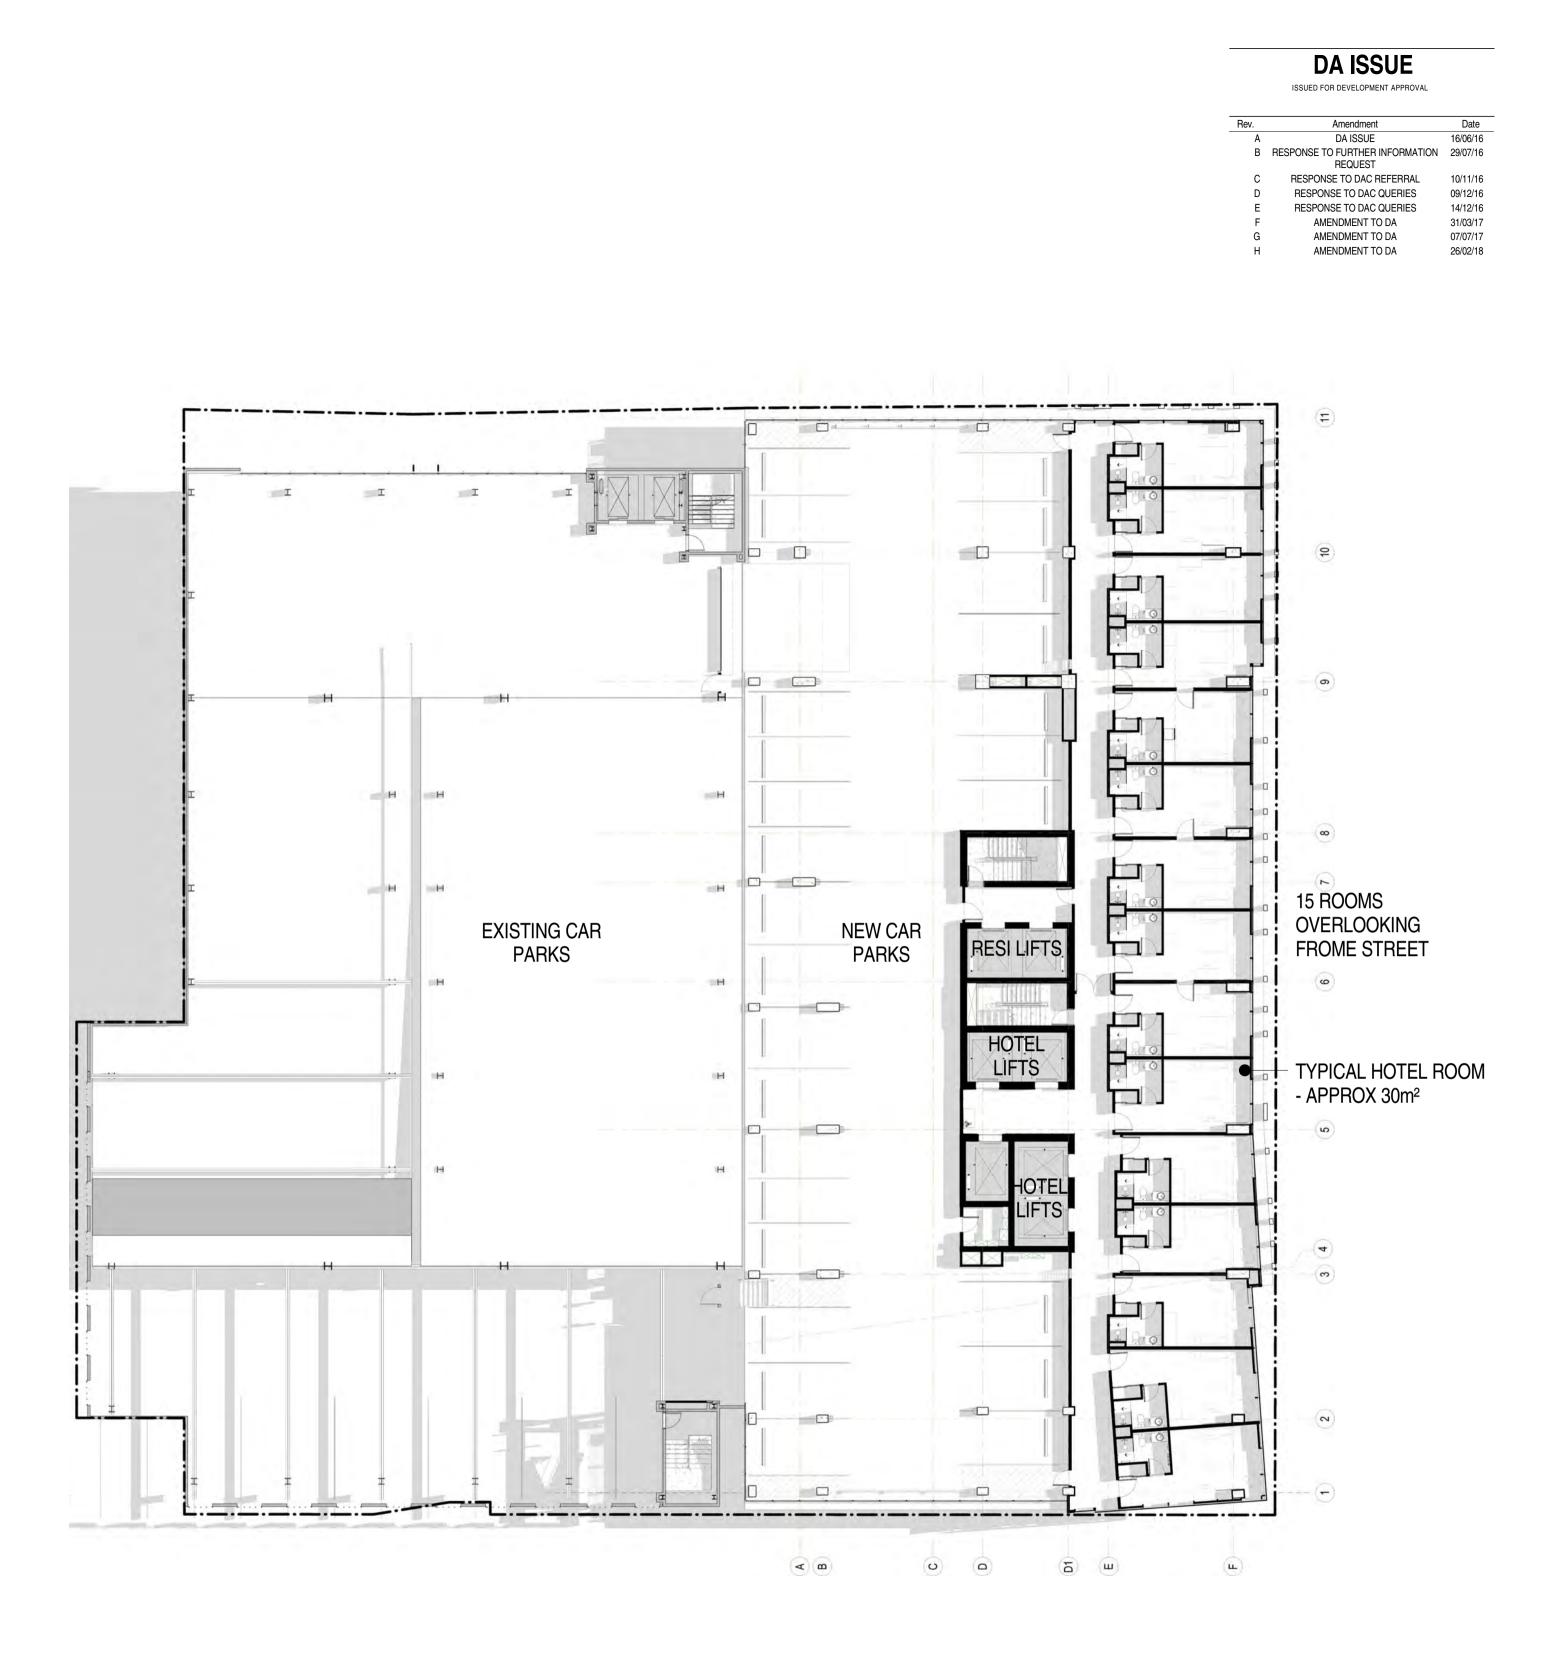

#### 8.1 Accommodation Type

The variation seeks to replace a total of 106 serviced apartments of varying sizes over levels 11 to 20 with a total of 80 hotel suites (16 suites per floor). Private apartments would remain over levels 22 - 34, however the removal of serviced apartments would also involve removal of recessed balconies previously utilised by the serviced apartments from areas of the south elevation highlighted below.

Figure 3 – South Elevation (Approved vs Proposed)

It is noted that the Development Plan is generally silent on policy provisions regarding short-term accommodation. Notwithstanding this the proposed motel rooms exhibit a floor plan that is approximately 28m<sup>2</sup> and is considered appropriate in size and similar to the previously approved motel suites on the lower levels of the development.

The suites generally display appropriate room amenity, which provides access to natural light and ensuite facilities typical of short term accommodation. The proposed increase in the intensity of the hotel use would generally not be considered detrimental to the locality as the use is generally comparable to the previously accepted serviced apartments.