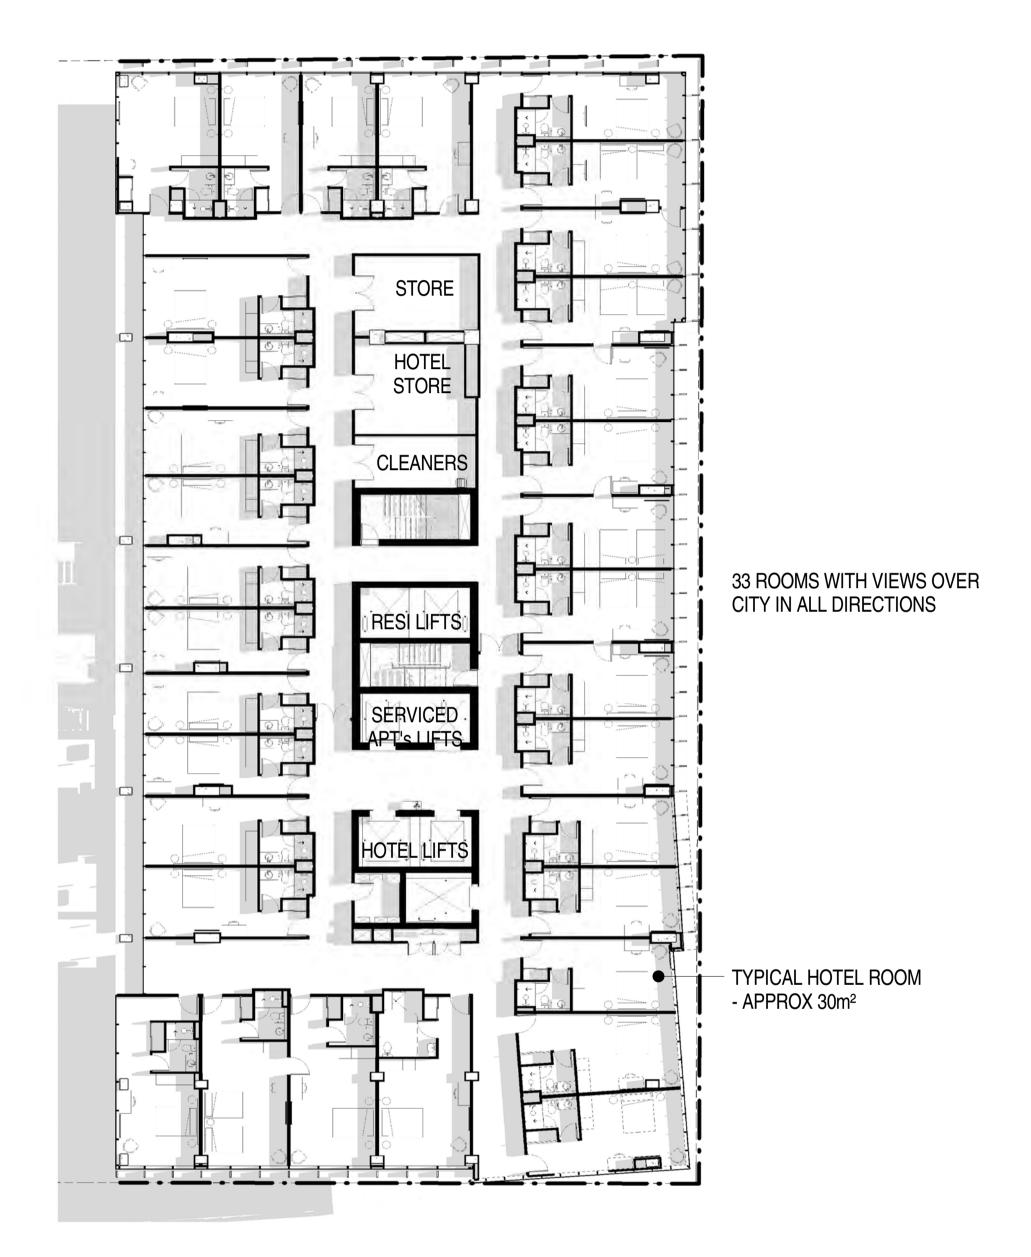

#### 8.1 Accommodation Type

The variation seeks to replace a total of 106 serviced apartments of varying sizes over levels 11 to 20 with a total of 80 hotel suites (16 suites per floor). Private apartments would remain over levels 22 - 34, however the removal of serviced apartments would also involve removal of recessed balconies previously utilised by the serviced apartments from areas of the south elevation highlighted below.

## FLOOR BY FLOOR SCHEDULE - FROME STREET

| BASEMENT          | PLANT/SERVICES                 | LEVEL 10                     | PODIUM - COMMUNAL SPACE |
|-------------------|--------------------------------|------------------------------|-------------------------|
| GROUND            | LOBBY SPACES, 2 x TENANCIES,   | LEVEL 11                     | 16 SINGLE ROOMS         |
|                   | CAR PARK ENTRY (VIA RAMP)      | LEVEL 12                     | 16 SINGLE ROOMS         |
| LEVEL 1           | OFFICE + BIKES + CAR PARKS     | LEVEL 13                     | 16 SINGLE ROOMS         |
| LEVEL 2           | STORAGE + CAR PARKS+CONFERENCE | LEVEL 14                     | 16 SINGLE ROOMS         |
| LEVEL 3           | 15 SINGLE ROOMS                |                              |                         |
| LEVEL 4           | 15 SINGLE ROOMS                | LEVEL 15                     | 16 SINGLE ROOMS         |
| LEVEL 5           | 17 SINGLE ROOMS                | LEVEL 16                     | 16 SINGLE ROOMS         |
| LEVEL 6           | 23 SINGLE ROOMS+STORAGE        | LEVEL 17                     | 16 SINGLE ROOMS         |
|                   |                                | LEVEL 18                     | 16 SINGLE ROOMS         |
| LEVEL 7           | 30 SINGLE ROOMS                | LEVEL 19                     | 16 SINGLE ROOMS         |
| LEVEL 8           | 33 SINGLE ROOMS                | LEVEL 20                     | 16 SINGLE ROOMS         |
| LEVEL 9           | 33 SINGLE ROOMS                |                              |                         |
| TOTAL HOTEL ROOMS | 166 ROOMS                      | TOTAL HOTEL ROOMS            | 160 ROOMS               |
|                   |                                | TOTAL HOTEL ROOMS (BUILDING) | 326 ROOMS               |