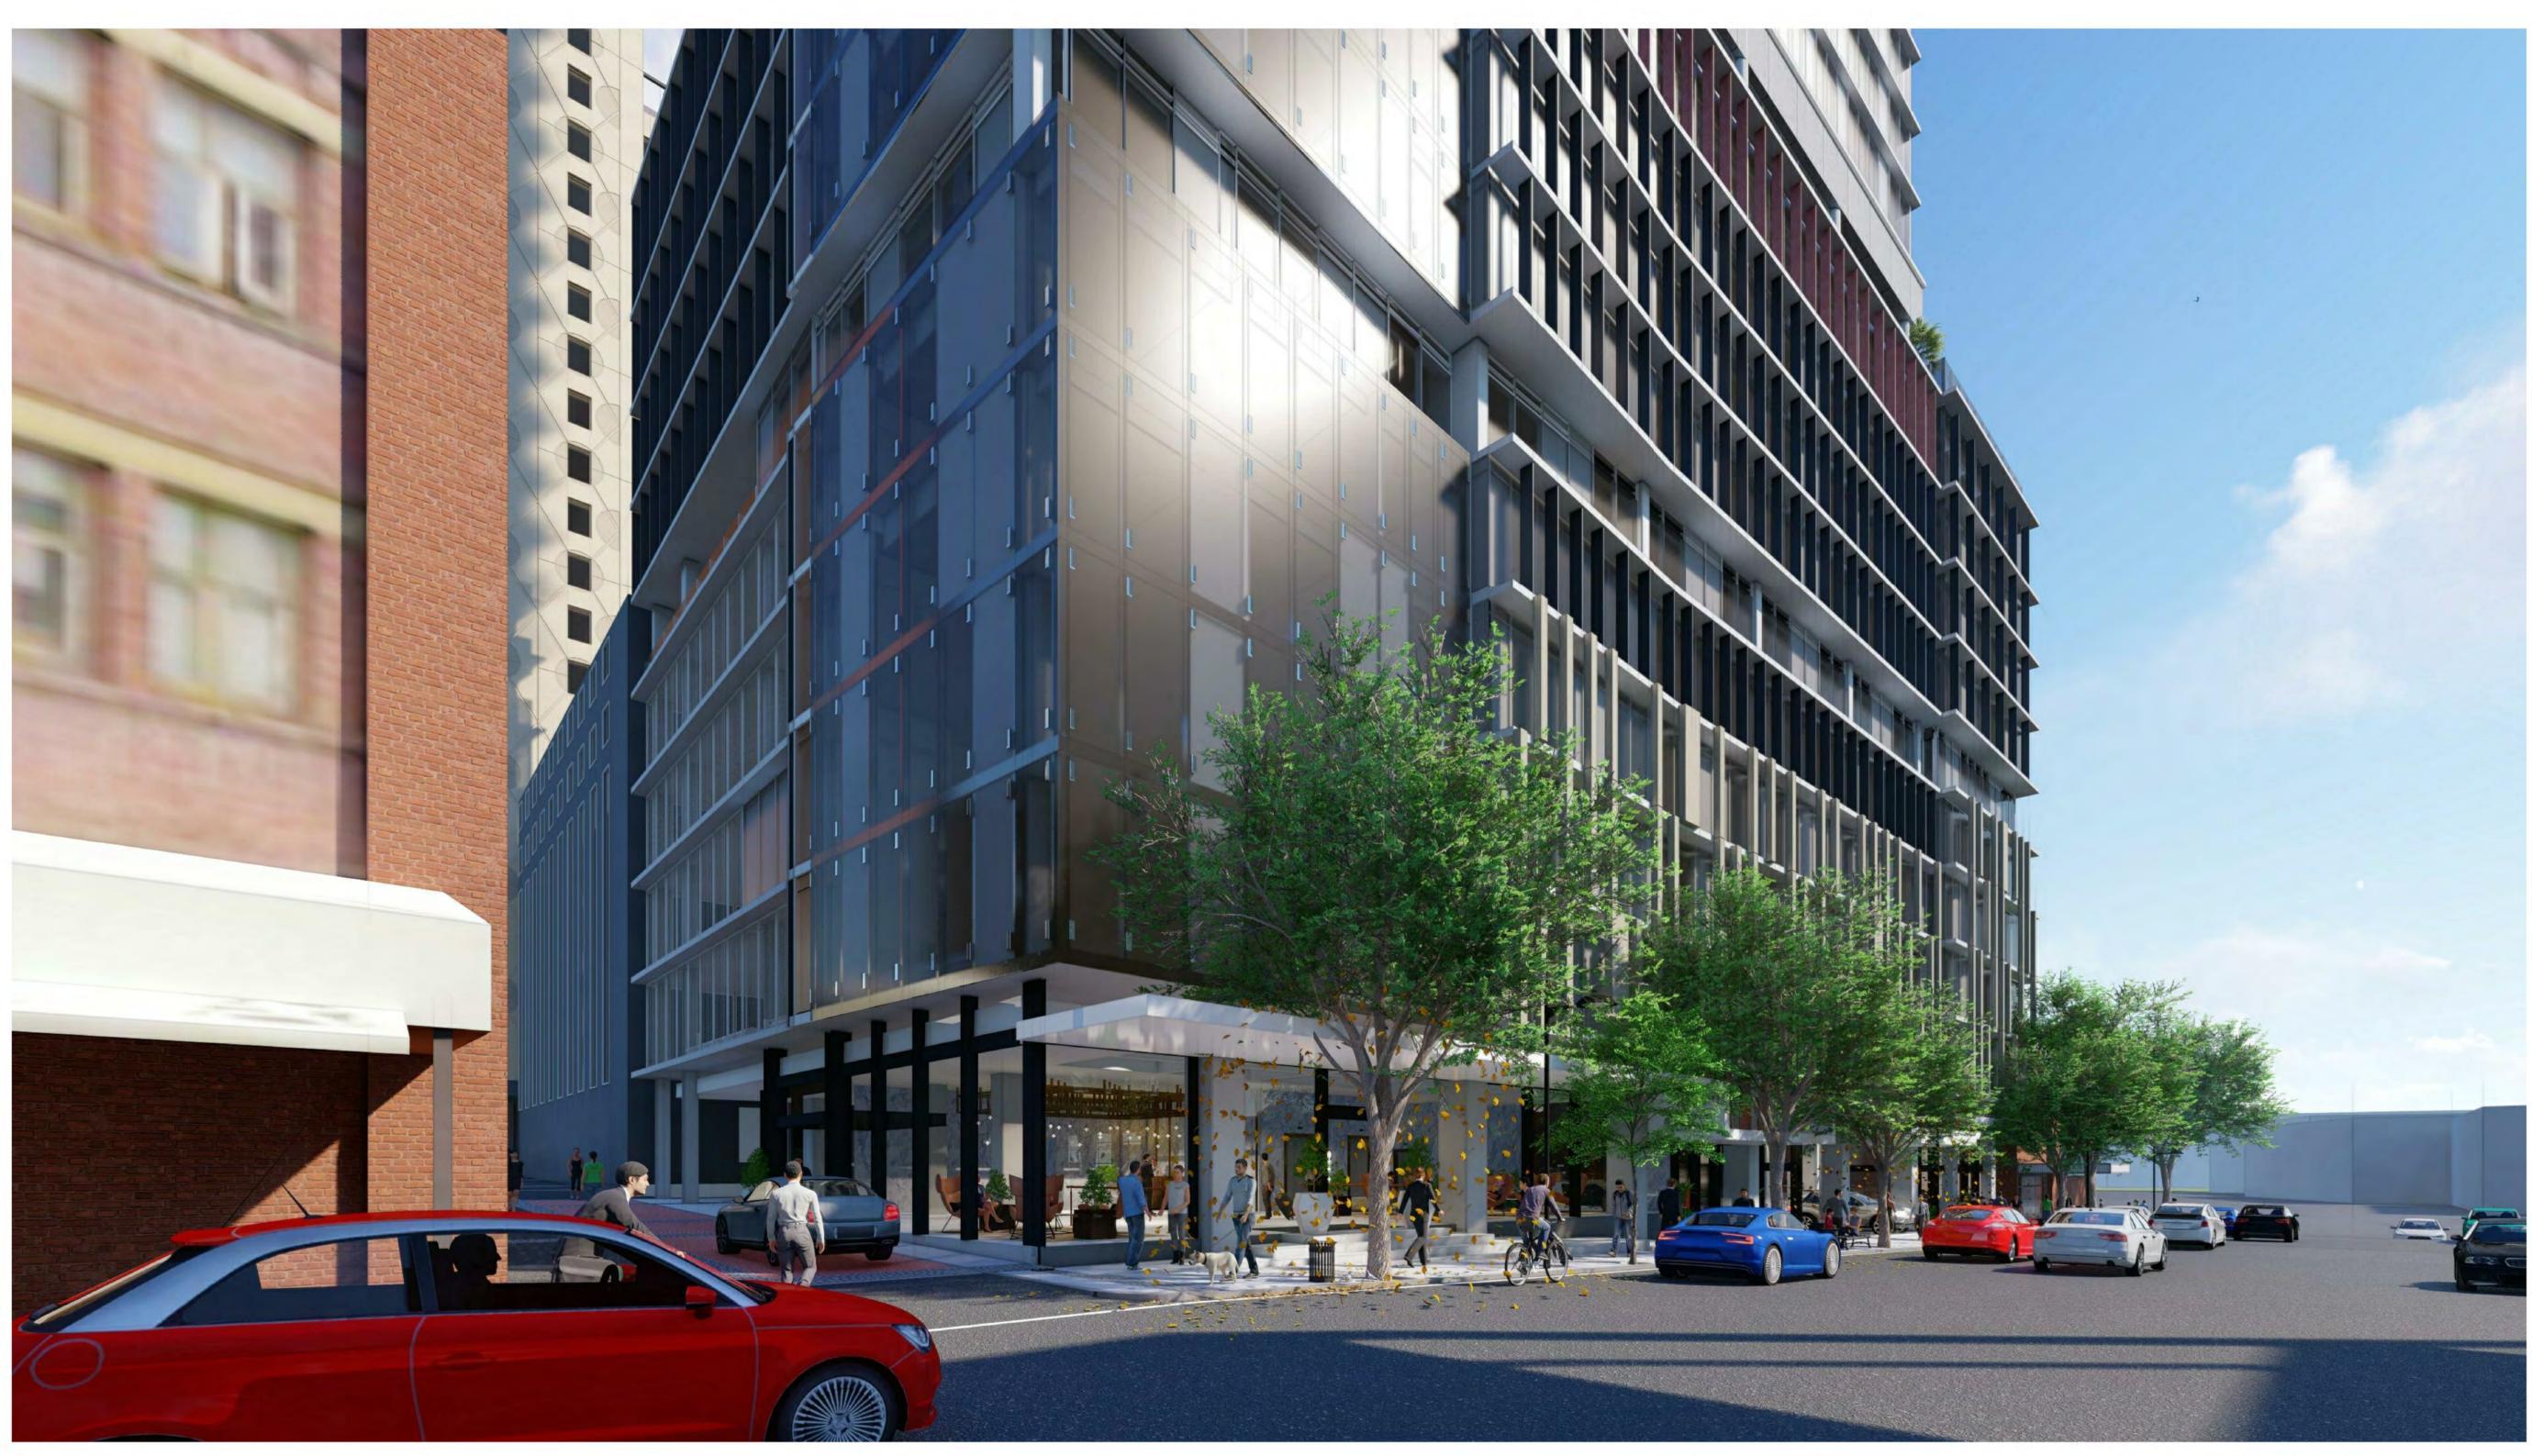

#### 8.1 Accommodation Type

The variation seeks to replace a total of 106 serviced apartments of varying sizes over levels 11 to 20 with a total of 80 hotel suites (16 suites per floor). Private apartments would remain over levels 22 - 34, however the removal of serviced apartments would also involve removal of recessed balconies previously utilised by the serviced apartments from areas of the south elevation highlighted below.

Figure 3 – South Elevation (Approved vs Proposed)

It is noted that the Development Plan is generally silent on policy provisions regarding short-term accommodation. Notwithstanding this the proposed motel rooms exhibit a floor plan that is approximately 28m<sup>2</sup> and is considered appropriate in size and similar to the previously approved motel suites on the lower levels of the development.

The AGA is of the opinion that the removal of the recessed balconies impacts the vertical articulation of the built form, which aids in breaking down the apparent width of the

tower's mid-section. The AGA also recommended further exploration of opportunities to reintroduce three dimensional articulation elements to reflect the original design intent.

It is acknowledged that the removal of the recessed balconies has reduced the three dimensional articulation of the mid-section of the tower and now projects a flat curtain of glass to Frome Street. Overall the removal of recessed balconies is not considered fatal to the merit of the proposed architectural expression, which remains consistent with the Development Plan's expectations of high quality architectural design and material finish in this prominent location.