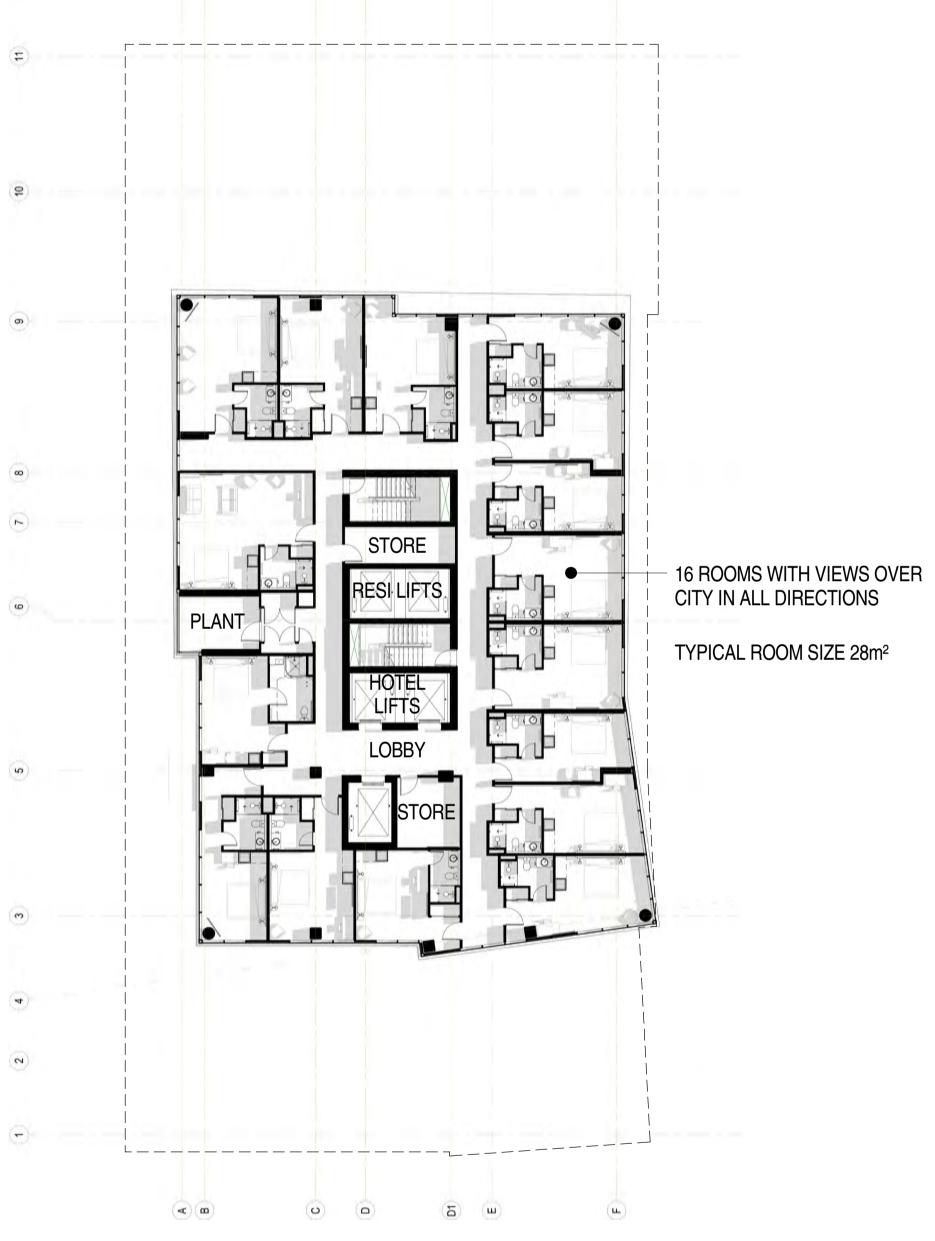

#### 2. DESCRIPTION OF PROPOSAL

The variation proposes:

- Removal of serviced apartments, to be replaced with hotel suites over Levels 11 20;
- Repositioning of the internal back-of-house layouts over levels 1 7;
- Amendments to the core layout which provides greater flexibility, from ground to Level 20;
- Relocation of passenger pick-up and drop-off facility from Tavistock Lane to the northern end of the existing public car park; and
- Relocation of bicycle parking.

#### 8.1 Accommodation Type

The variation seeks to replace a total of 106 serviced apartments of varying sizes over levels 11 to 20 with a total of 80 hotel suites (16 suites per floor). Private apartments would remain over levels 22 - 34, however the removal of serviced apartments would also involve removal of recessed balconies previously utilised by the serviced apartments from areas of the south elevation highlighted below.

Figure 3 – South Elevation (Approved vs Proposed)

It is noted that the Development Plan is generally silent on policy provisions regarding short-term accommodation. Notwithstanding this the proposed motel rooms exhibit a floor plan that is approximately 28m<sup>2</sup> and is considered appropriate in size and similar to the previously approved motel suites on the lower levels of the development.

### **LEVEL 11 FLOOR PLAN - HOTEL SUITES**