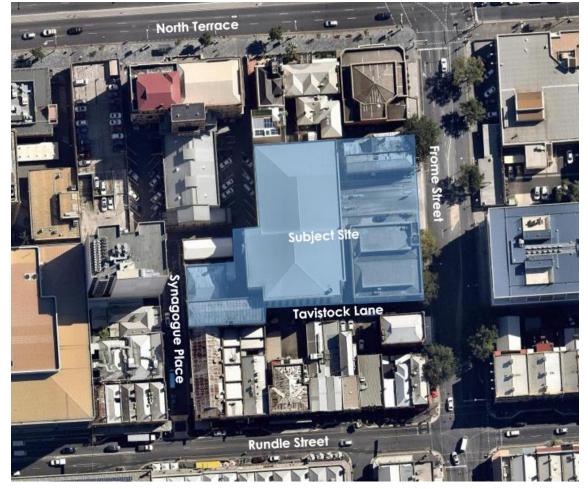

#### 3.1 Site Description

The site consists of 9 allotments, described formally in the following table:

| Lot No  | Plan No   | Street          | Suburb   | Hundred  | Title       |
|---------|-----------|-----------------|----------|----------|-------------|
| Lot 2   | FP 35036  | Frome Street    | Adelaide | Adelaide | CT 5198/385 |
| Lot 1   | FP 35036  | Frome Street    | Adelaide | Adelaide | CT 5198/384 |
| Lot 101 | DP 55161  | Synagogue Place | Adelaide | Adelaide | CT 5857/537 |
| Lot 100 | DP 55161  | Frome Street    | Adelaide | Adelaide | CT 5857/536 |
| Lot 1   | FP 147735 | Frome Street    | Adelaide | Adelaide | CT 5276/479 |
| Lot 6   | FP 35036  | Frome Street    | Adelaide | Adelaide | CT 5198/389 |
| Lot 4   | FP 35036  | Frome Street    | Adelaide | Adelaide | CT 5198/387 |
| Lot 3   | FP 35036  | Frome Street    | Adelaide | Adelaide | CT 5198/386 |
| Lot 226 | FP 181878 | Frome Street    | Adelaide | Adelaide | CT 5374/122 |

The subject site comprises 9 allotments from the corner of Tavistock Lane and Frome Street through to Synagogue Place at the western end of Tavistock Lane. The site is irregularly shaped with an area of  $4157m^2$ .

### 3.2 Locality

The immediate locality is characterised by the following variety of land uses:

- North: First Church of Jesus Christ Scientist, State Heritage buildings including the Grand Lodge of Freemasons (2-5 storeys in height)
- East: Frome Street and Alpha Apartments, U Car Park and Budget Car and Truck Rental (2-7 storeys)
- South: Tavistock Lane and commercial/retail tenancies fronting Rundle Street (predominantly 2 storeys)
- West: Gerard & Goodman building, Synagogue Place and Apple Night Club, Regent House and Globe Apartments (2-16 storeys)

#### Figure 1 – Location Map