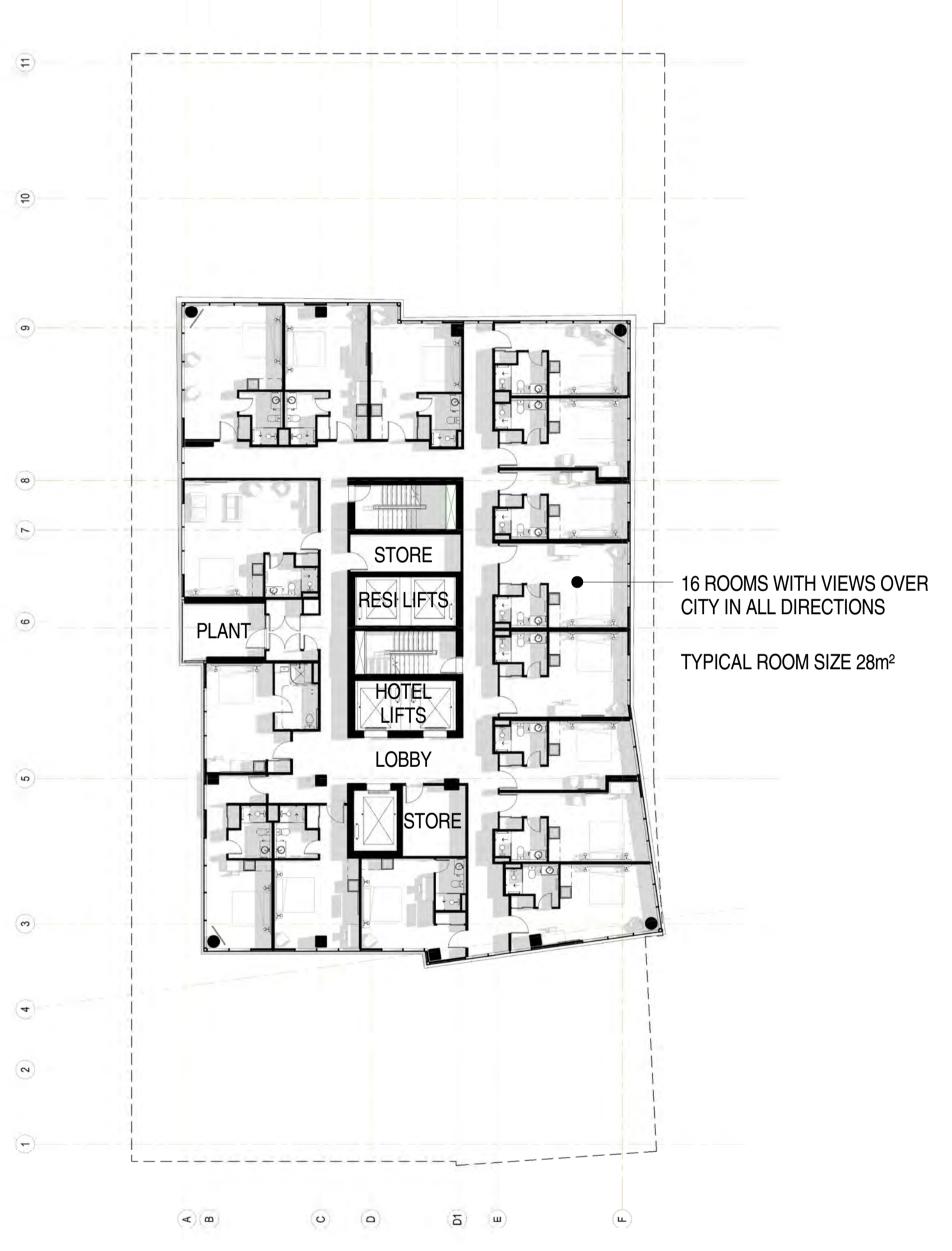

### **LEVEL 11 FLOOR PLAN - HOTEL SUITES**

#### 8.1 Accommodation Type

The variation seeks to replace a total of 106 serviced apartments of varying sizes over levels 11 to 20 with a total of 80 hotel suites (16 suites per floor). Private apartments would remain over levels 22 - 34, however the removal of serviced apartments would also involve removal of recessed balconies previously utilised by the serviced apartments from areas of the south elevation highlighted below.

Figure 3 – South Elevation (Approved vs Proposed)

It is noted that the Development Plan is generally silent on policy provisions regarding short-term accommodation. Notwithstanding this the proposed motel rooms exhibit a floor plan that is approximately 28m<sup>2</sup> and is considered appropriate in size and similar to the previously approved motel suites on the lower levels of the development.