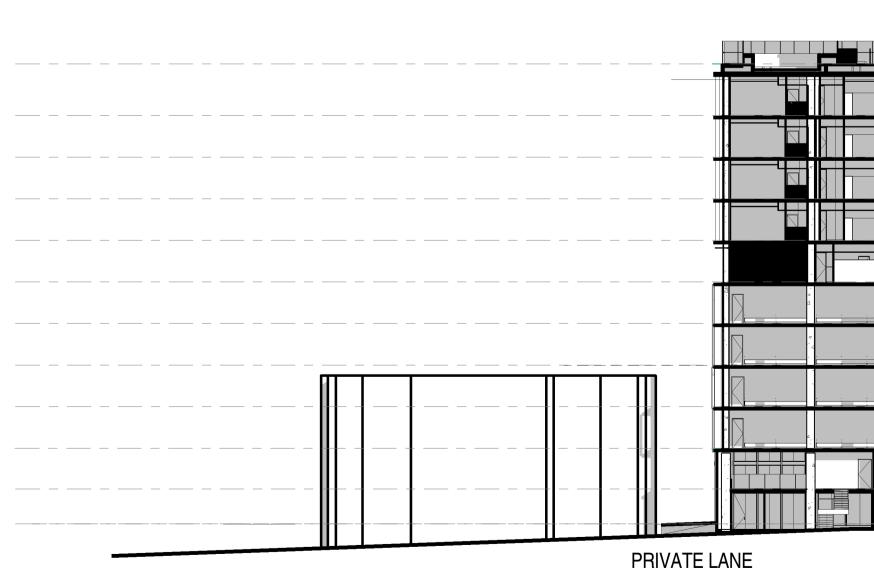

#### 8.1 Accommodation Type

The variation seeks to replace a total of 106 serviced apartments of varying sizes over levels 11 to 20 with a total of 80 hotel suites (16 suites per floor). Private apartments would remain over levels 22 - 34, however the removal of serviced apartments would also involve removal of recessed balconies previously utilised by the serviced apartments from areas of the south elevation highlighted below.

Figure 3 – South Elevation (Approved vs Proposed)

It is noted that the Development Plan is generally silent on policy provisions regarding short-term accommodation. Notwithstanding this the proposed motel rooms exhibit a floor plan that is approximately 28m<sup>2</sup> and is considered appropriate in size and similar to the previously approved motel suites on the lower levels of the development.

The AGA is of the opinion that the removal of the recessed balconies impacts the vertical articulation of the built form, which aids in breaking down the apparent width of the

tower's mid-section. The AGA also recommended further exploration of opportunities to reintroduce three dimensional articulation elements to reflect the original design intent.

It is acknowledged that the removal of the recessed balconies has reduced the three dimensional articulation of the mid-section of the tower and now projects a flat curtain of glass to Frome Street. Overall the removal of recessed balconies is not considered fatal to the merit of the proposed architectural expression, which remains consistent with the Development Plan's expectations of high quality architectural design and material finish in this prominent location.