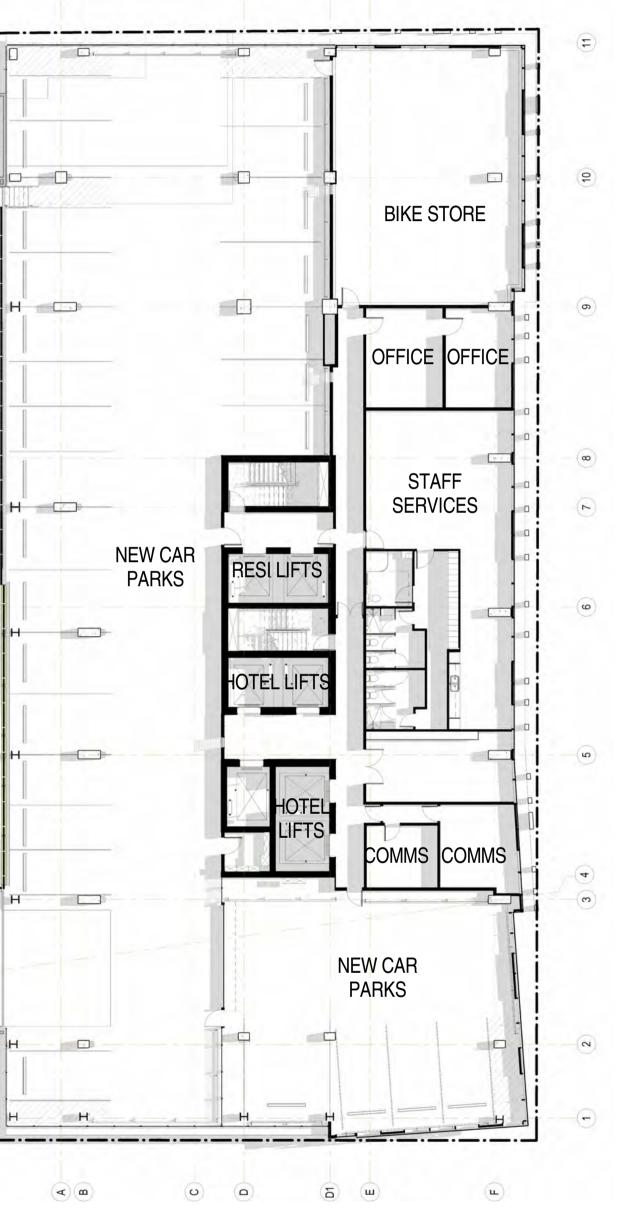

### 8.2 Design and Appearance

The back of house facilities on levels 1-7 would be relocated on their respective levels and a hotel store would be removed from level 5. Notably the relocation of the back of house facilities on level 2 has provided the opportunity to located 4 conference rooms along the eastern boundary.

Amendments to the back of house facilities are considered positive and should appropriately service the hotel suites. Similarly, alteration to the internal lift core would be likely to provide greater flexibility and improvement of movement to and from passenger lifts.