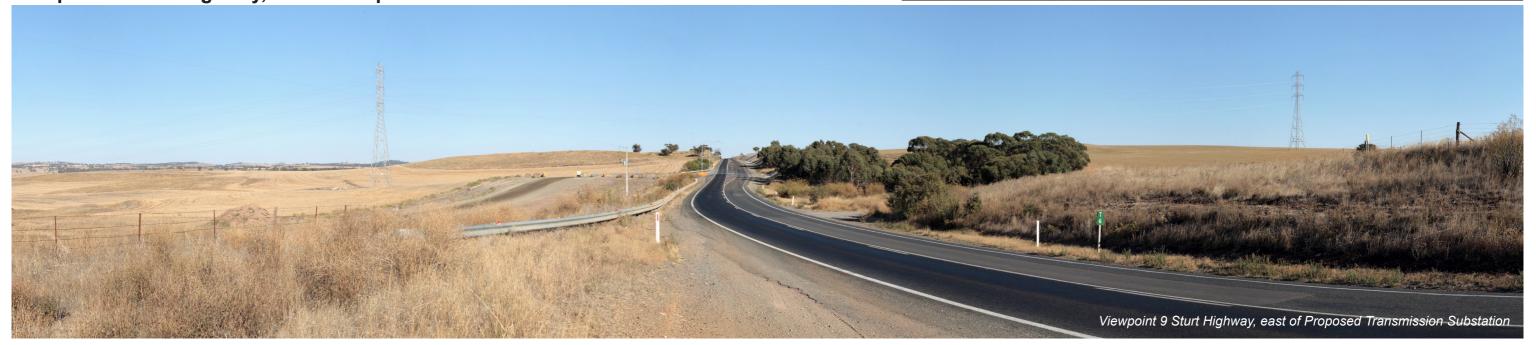

Twin Creek Wind Farm Illustrative image: Including Infrastructure Viewpoint 9 Sturt Highway, east of Proposed Transmission Substation

LongitudeLatitudeDistance to SubstationView Direction3338176191881379m290°