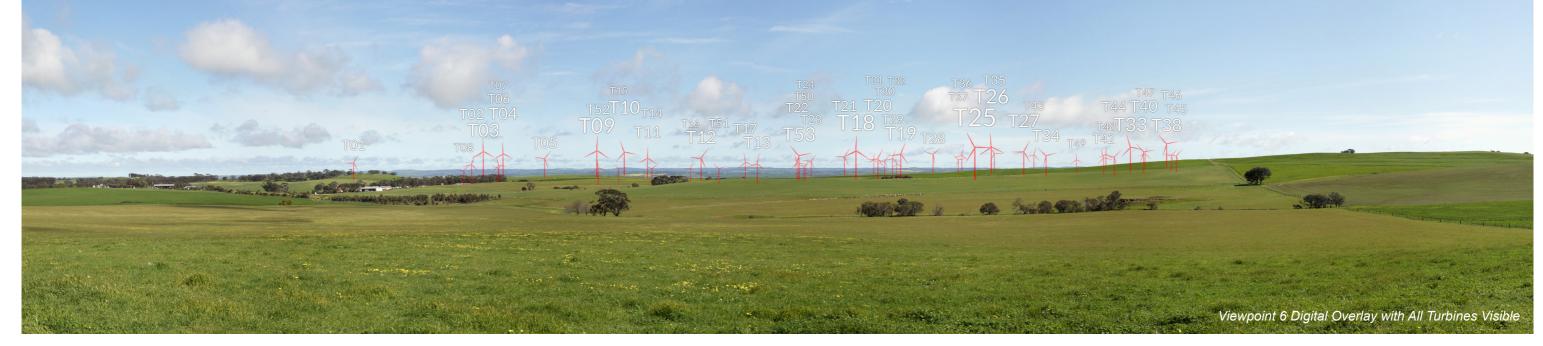

LongitudeLatitudeDistance to nearest WTGView Direction331788621596513.3km220°

Twin Creek Wind Farm Photomontage: Excluding Infrastructure Viewpoint 6 Tablelands Road, south of Mount Rufus

LongitudeLatitudeDistance to nearest WTGView Direction32593162001542.64km300°