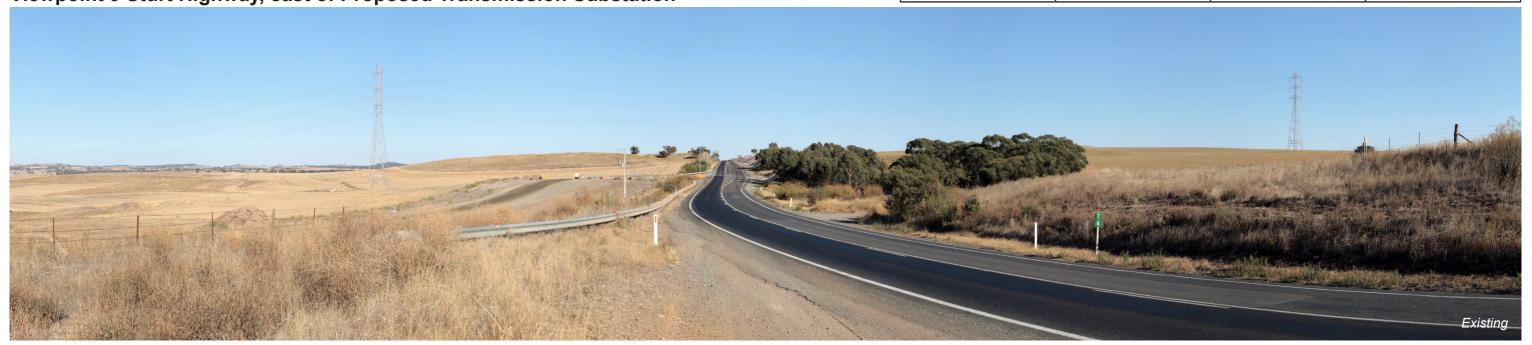

Twin Creek Wind Farm Illustrative image: Including Infrastructure Viewpoint 9 Sturt Highway, east of Proposed Transmission Substation

LongitudeLatitudeDistance to SubstationView Direction3338176191881379m290°