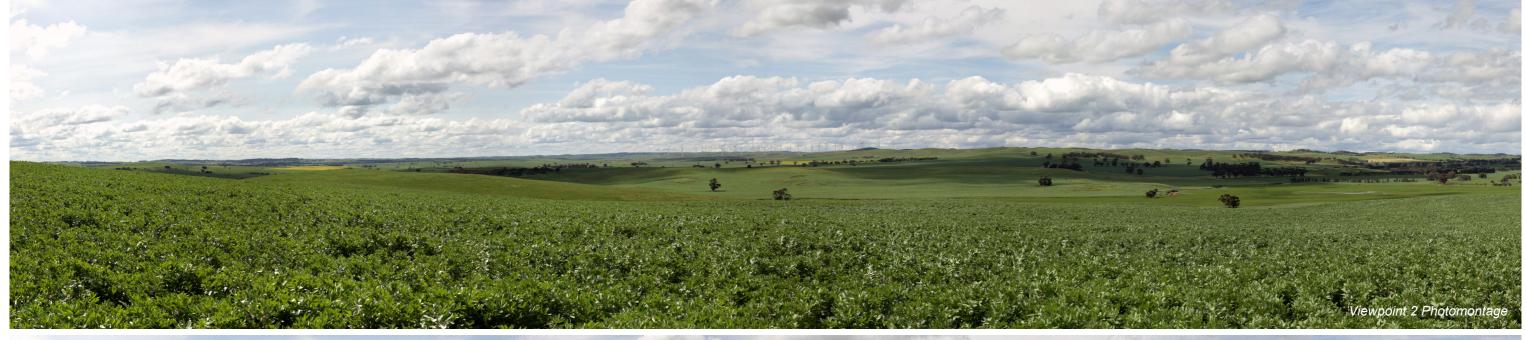

Twin Creek Wind Farm Photomontage: Viewpoint 1 Kapunda-Truro Road, Ebenezer

LongitudeLatitudeDistance to nearest WTGView Direction31791961920968.41km25°

Twin Creek Wind Farm Photomontage: Viewpoint 2 Kaunda-Truro Road, Koonunga Distance to nearest WTG Longitude Latitude 314453 6194570 8.62km