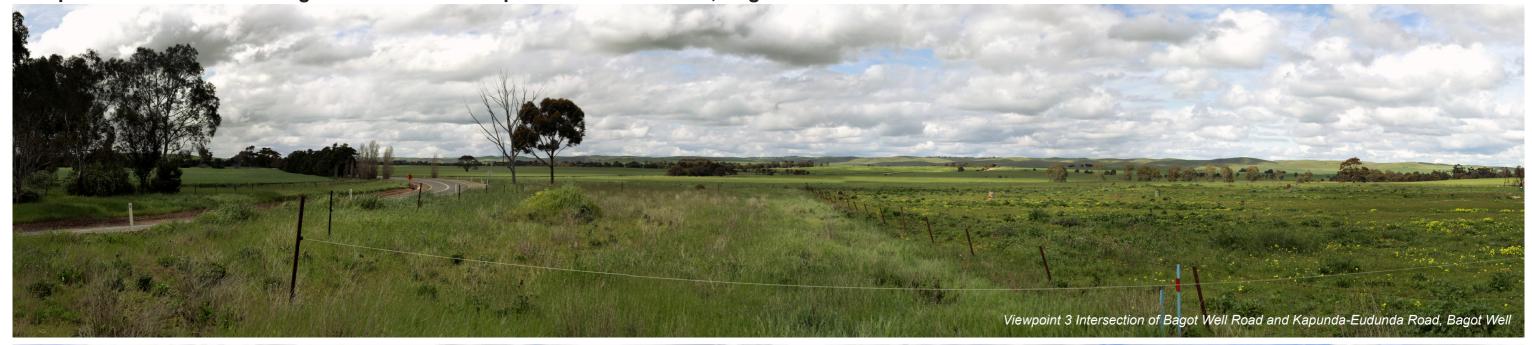

View Direction

Twin Creek Wind Farm Photomontage: Viewpoint 3 Intersection of Bagot Well Road and Kapunda-Eudunda Road, Bagot Well

LongitudeLatitudeDistance to nearest WTGView Direction31438362025065.22km85°