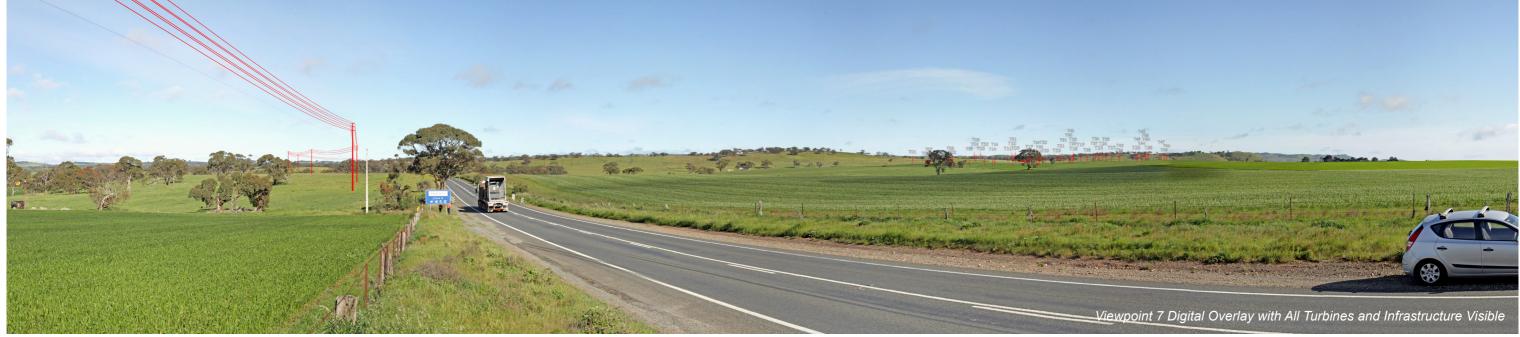

LongitudeLatitudeDistance to nearest WTGView Direction332988619195313.6km310°

Twin Creek Wind Farm Illustrative image: Including Infrastructure Viewpoint 7 Sturt Highway, east of Truro

LongitudeLatitudeDistance to nearest WTGView Direction332988619195313.6km310°