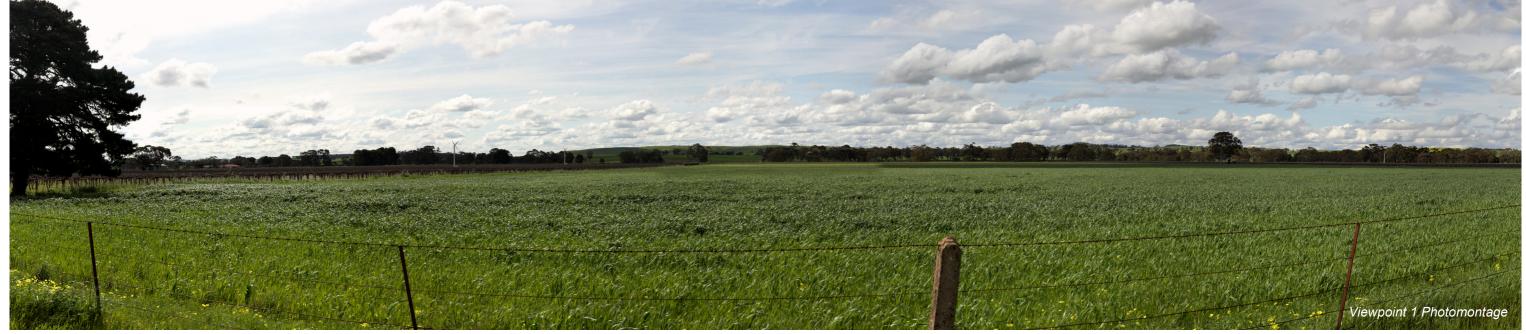

Twin Creek Wind Farm Photomontage: Viewpoint 1 Kapunda-Truro Road, Ebenezer

LongitudeLatitudeDistance to nearest WTGView Direction31791961920968.41km25°

Twin Creek Wind Farm Photomontage: Viewpoint 2 Kaunda-Truro Road, Koonunga Distance to nearest WTG Longitude Latitude 314453 6194570 8.62km