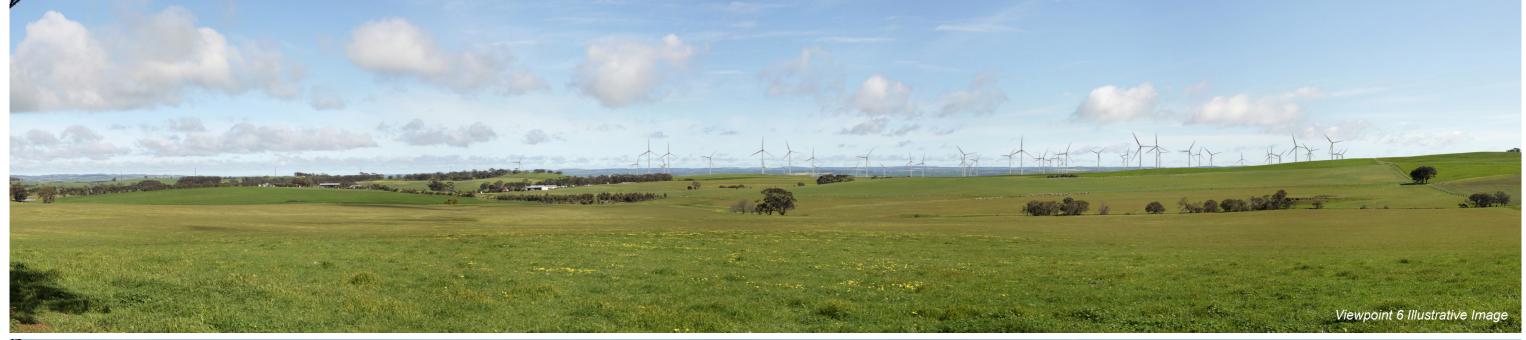

Twin Creek Wind Farm Illustrative image: Including Infrastructure Viewpoint 6 Tablelands Road, south of Mount Rufus

LongitudeLatitudeDistance to nearest WTGView Direction32593162001542.64km300°

Twin Creek Wind Farm Photomontage: Excluding Infrastructure Viewpoint 7 Sturt Highway, east of Truro