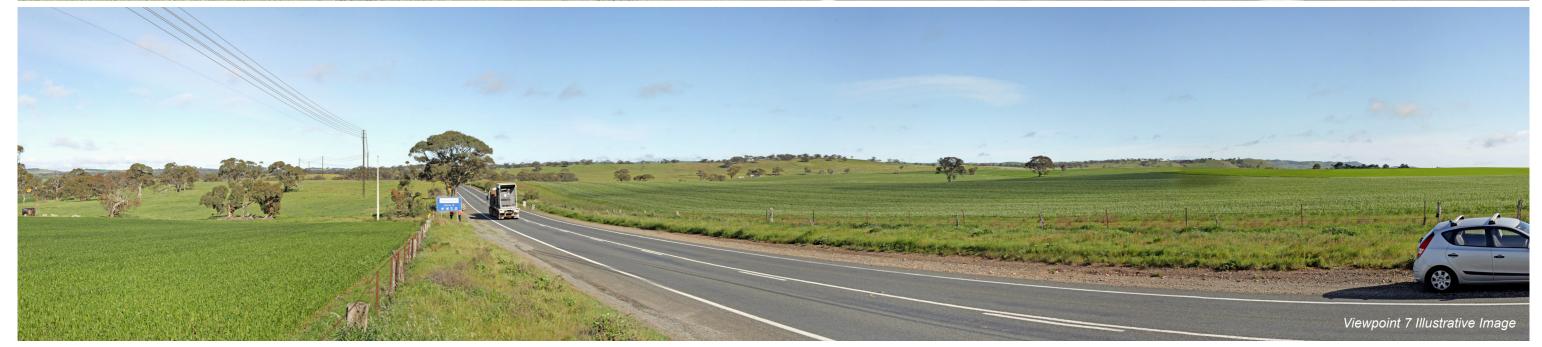

LongitudeLatitudeDistance to nearest WTGView Direction332988619195313.6km310°

Twin Creek Wind Farm Illustrative image: Including Infrastructure Viewpoint 7 Sturt Highway, east of Truro

LongitudeLatitudeDistance to nearest WTGView Direction332988619195313.6km310°