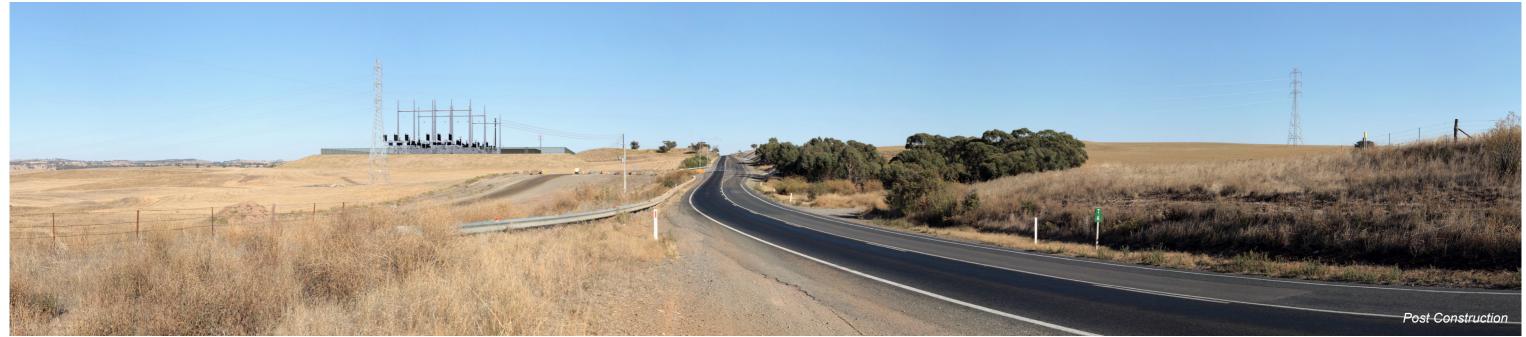

Twin Creek Wind Farm Illustrative Image: Potential Landscape Treatment Viewpoint 9 Sturt Highway, east of Proposed Transmission Substation

| Longitude | Latitude | Distance to Substation | View Direction |
|-----------|----------|------------------------|----------------|
| 333817    | 6191881  | 379m                   | 290°           |