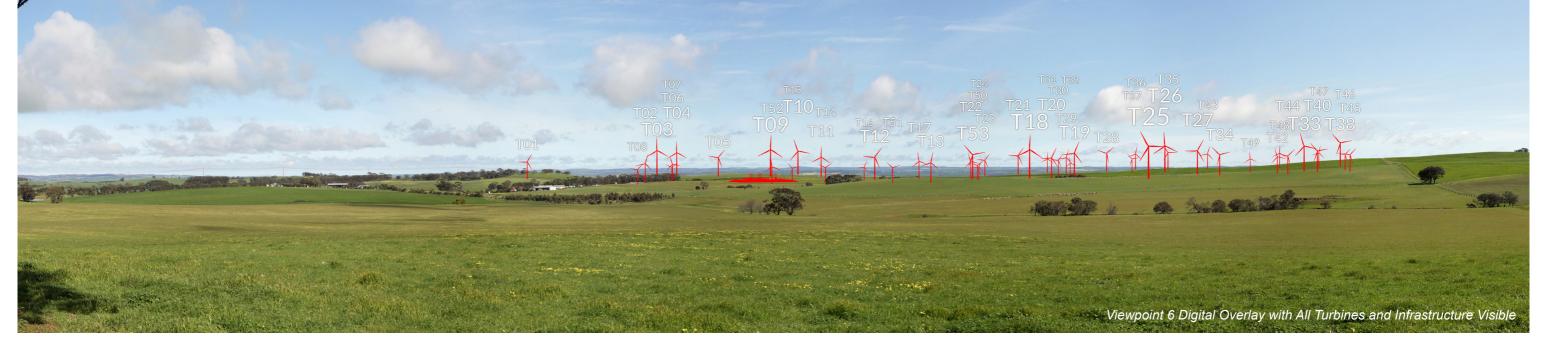

LongitudeLatitudeDistance to nearest WTGView Direction331788621596513.3km220°

Twin Creek Wind Farm Photomontage: Excluding Infrastructure Viewpoint 6 Tablelands Road, south of Mount Rufus

LongitudeLatitudeDistance to nearest WTGView Direction32593162001542.64km300°

Twin Creek Wind Farm Illustrative image: Including Infrastructure Viewpoint 6 Tablelands Road, south of Mount Rufus

LongitudeLatitudeDistance to nearest WTGView Direction32593162001542.64km300°

Twin Creek Wind Farm Photomontage: Excluding Infrastructure Viewpoint 7 Sturt Highway, east of Truro