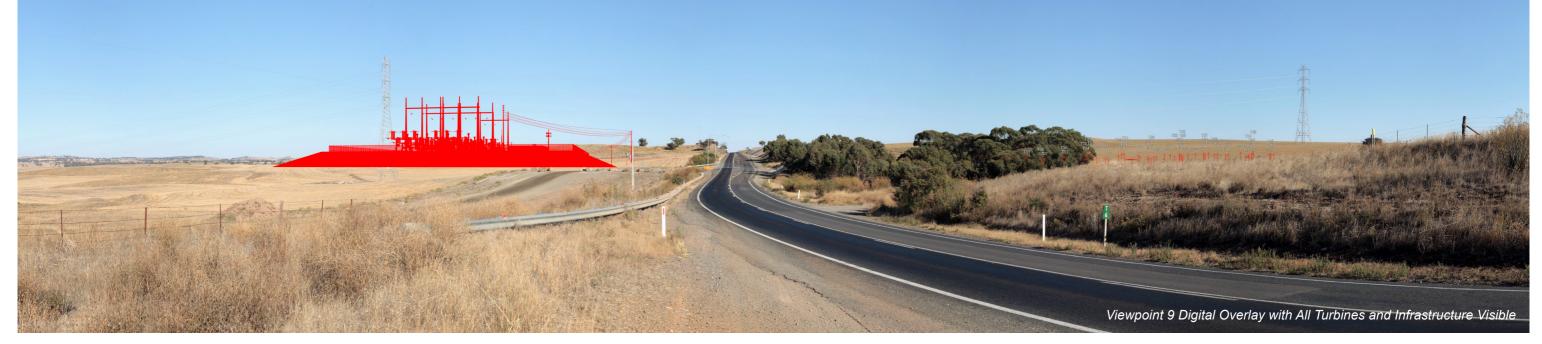

Twin Creek Wind Farm Illustrative image: Including Infrastructure Viewpoint 9 Sturt Highway, east of Proposed Transmission Substation

LongitudeLatitudeDistance to SubstationView Direction3338176191881379m290°