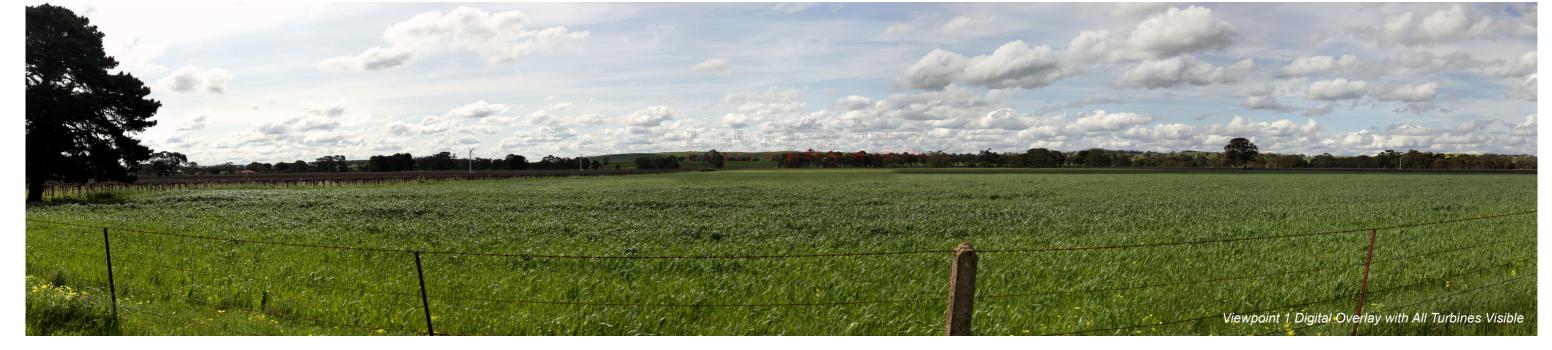

Twin Creek Wind Farm Photomontage: Viewpoint 1 Kapunda-Truro Road, Ebenezer

LongitudeLatitudeDistance to nearest WTGView Direction31791961920968.41km25°

Twin Creek Wind Farm Photomontage: Viewpoint 2 Kaunda-Truro Road, Koonunga Distance to nearest WTG Longitude Latitude 314453 6194570 8.62km