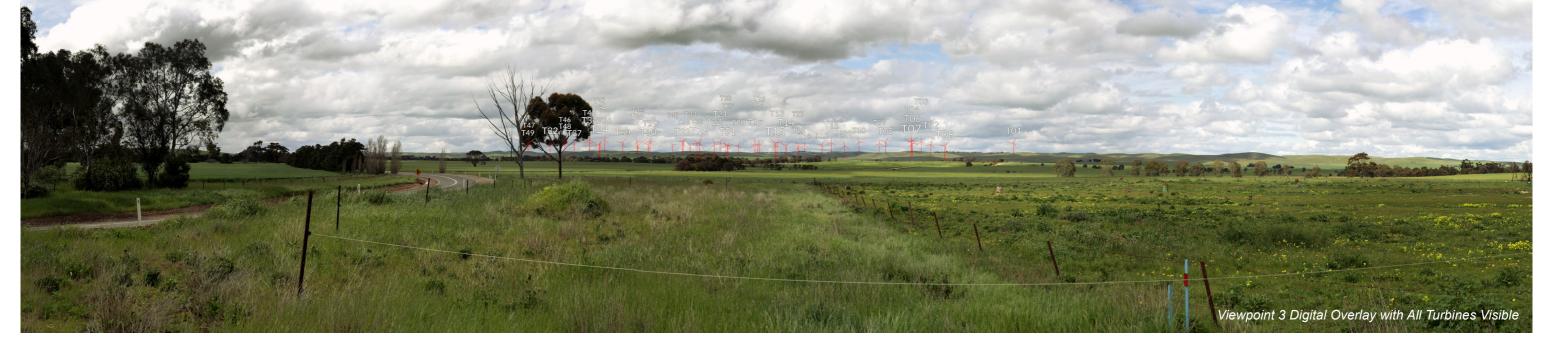

View Direction

Twin Creek Wind Farm Photomontage: Viewpoint 3 Intersection of Bagot Well Road and Kapunda-Eudunda Road, Bagot Well

LongitudeLatitudeDistance to nearest WTGView Direction31438362025065.22km85°