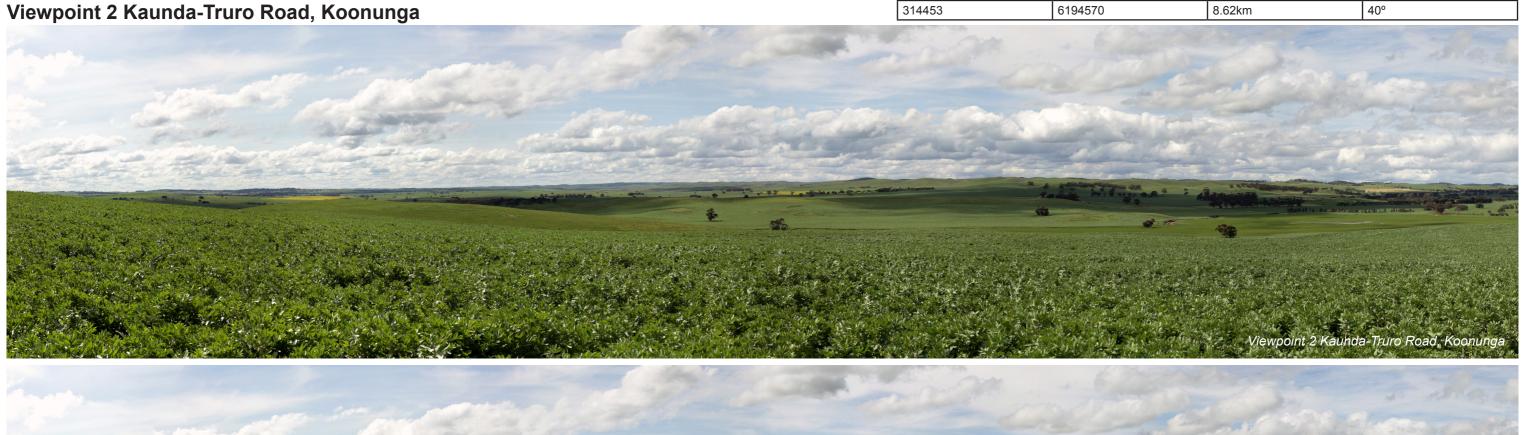

Twin Creek Wind Farm Photomontage: Viewpoint 1 Kapunda-Truro Road, Ebenezer

LongitudeLatitudeDistance to nearest WTGView Direction31791961920968.41km25°

Twin Creek Wind Farm Photomontage: Viewpoint 2 Kaunda-Truro Road, Koonunga Distance to nearest WTG Longitude Latitude 314453 6194570 8.62km

View Direction

Twin Creek Wind Farm Photomontage: Viewpoint 3 Intersection of Bagot Well Road and Kapunda-Eudunda Road, Bagot Well

LongitudeLatitudeDistance to nearest WTGView Direction31438362025065.22km85°