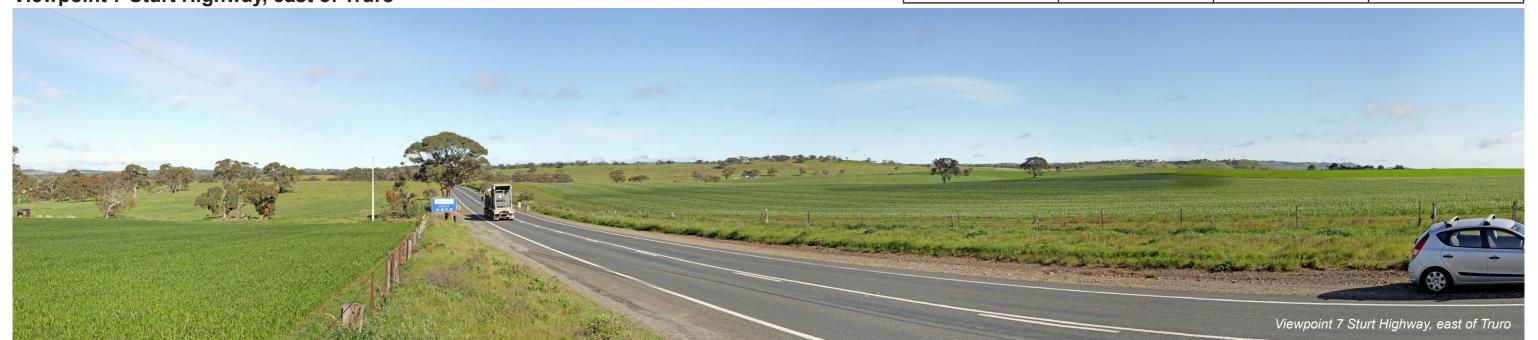

Twin Creek Wind Farm Illustrative image: Including Infrastructure Viewpoint 6 Tablelands Road, south of Mount Rufus

LongitudeLatitudeDistance to nearest WTGView Direction32593162001542.64km300°

Twin Creek Wind Farm Photomontage: Excluding Infrastructure Viewpoint 7 Sturt Highway, east of Truro

LongitudeLatitudeDistance to nearest WTGView Direction332988619195313.6km310°

Twin Creek Wind Farm Illustrative image: Including Infrastructure Viewpoint 7 Sturt Highway, east of Truro

LongitudeLatitudeDistance to nearest WTGView Direction332988619195313.6km310°