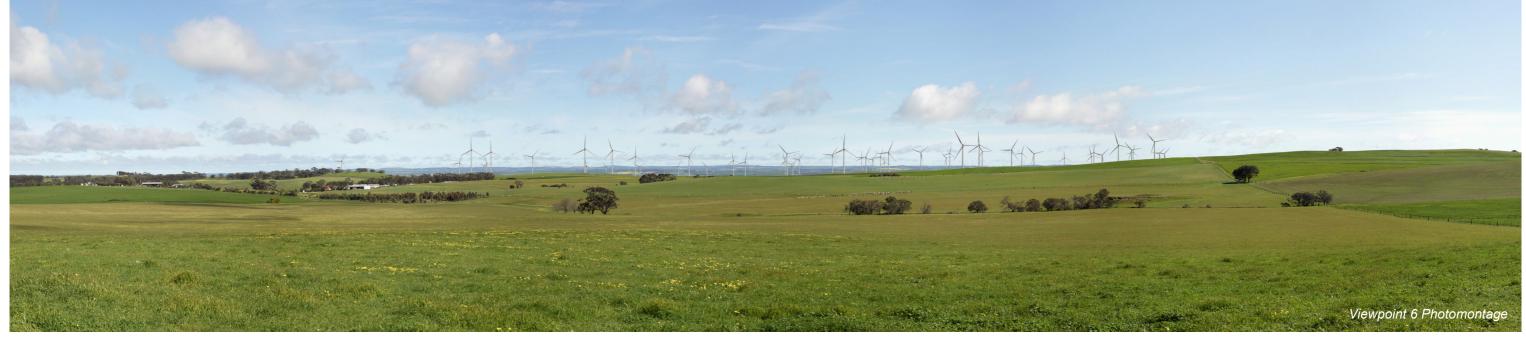

LongitudeLatitudeDistance to nearest WTGView Direction331788621596513.3km220°

Twin Creek Wind Farm Photomontage: Excluding Infrastructure Viewpoint 6 Tablelands Road, south of Mount Rufus

LongitudeLatitudeDistance to nearest WTGView Direction32593162001542.64km300°