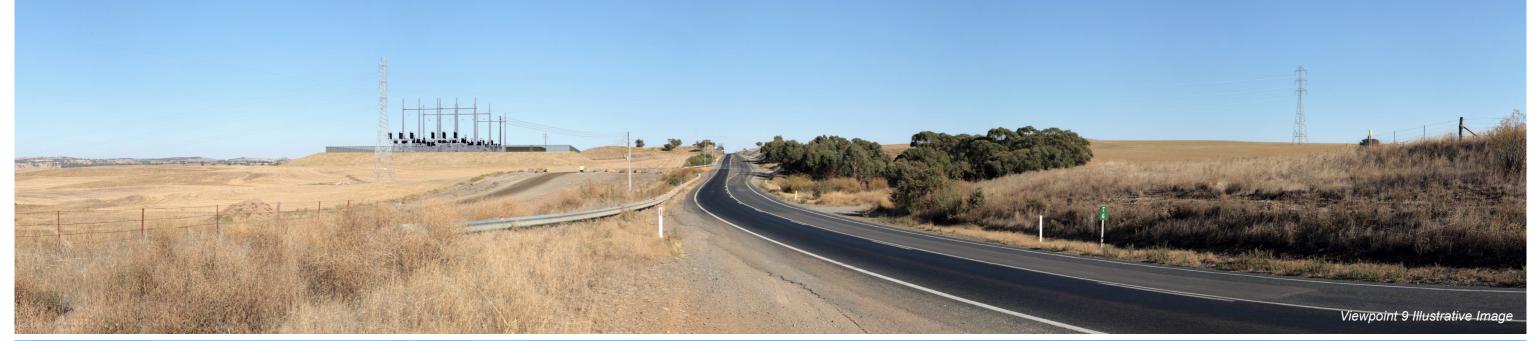

Twin Creek Wind Farm Illustrative image: Including Infrastructure Viewpoint 9 Sturt Highway, east of Proposed Transmission Substation

LongitudeLatitudeDistance to SubstationView Direction3338176191881379m290°