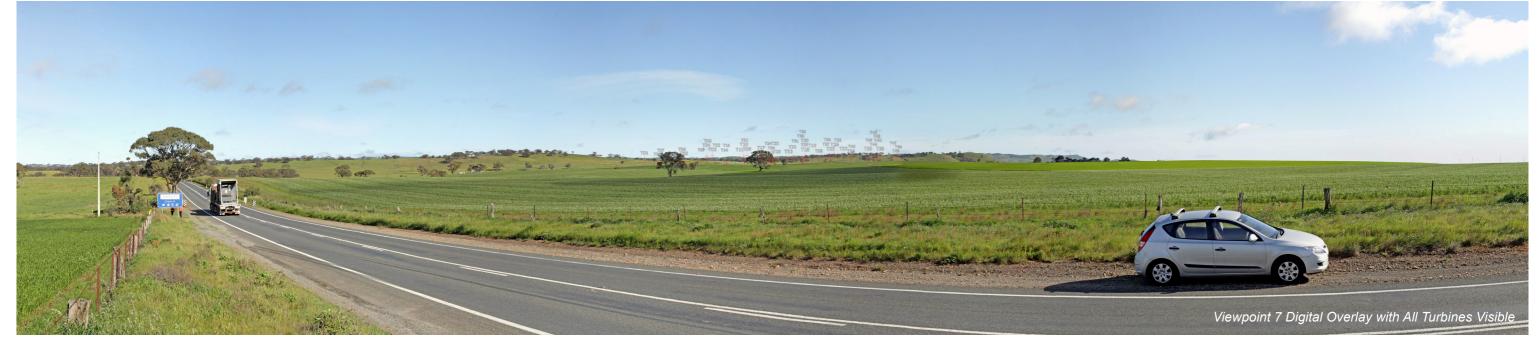

LongitudeLatitudeDistance to nearest WTGView Direction332988619195313.6km310°

Twin Creek Wind Farm Illustrative image: Including Infrastructure Viewpoint 7 Sturt Highway, east of Truro

LongitudeLatitudeDistance to nearest WTGView Direction332988619195313.6km310°