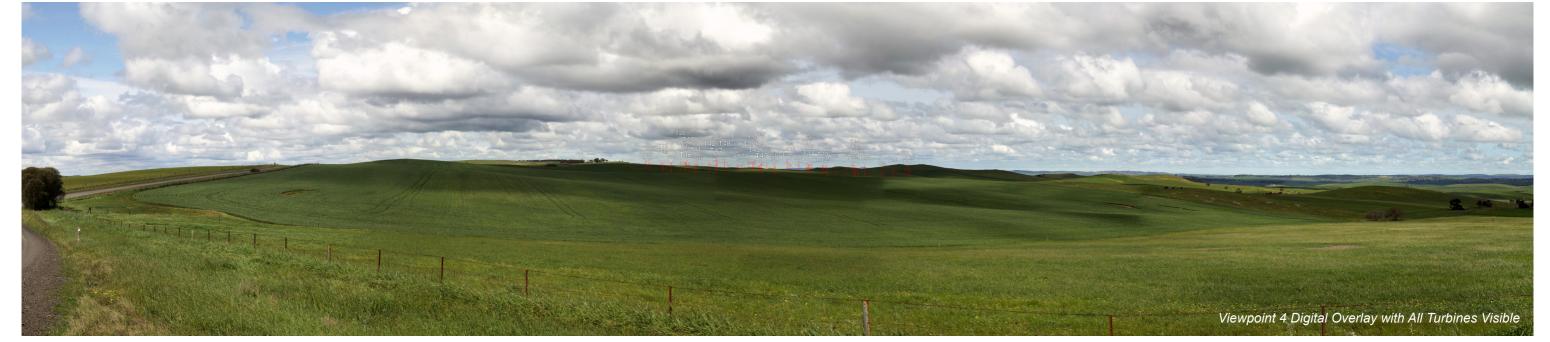

Twin Creek Wind Farm Photomontage: Viewpoint 4 Tablelands Road, south of Eudunda

LongitudeLatitudeDistance to nearest WTGView Direction32287062145418.9km180°

Twin Creek Wind Farm Photomontage: Viewpoint 5 Von Reiben Road, east of Eudunda