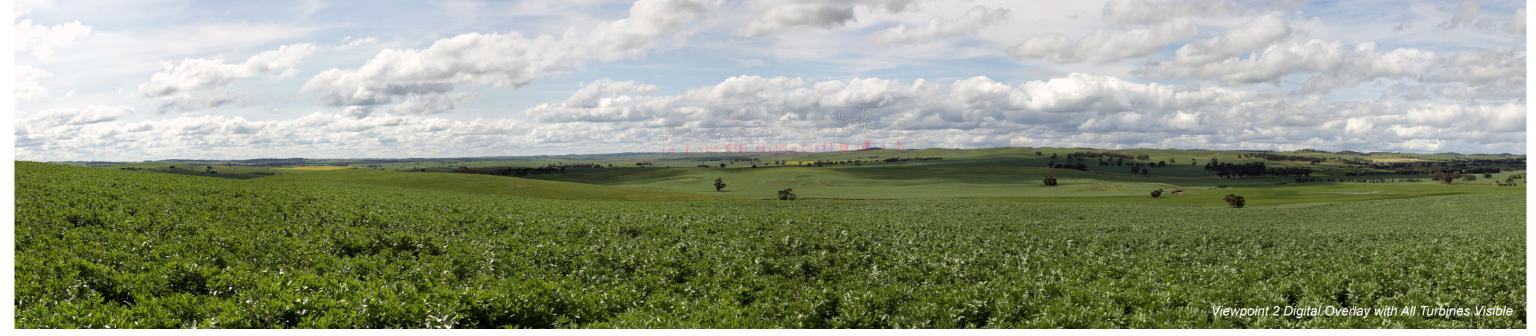

Twin Creek Wind Farm Photomontage: Viewpoint 1 Kapunda-Truro Road, Ebenezer

LongitudeLatitudeDistance to nearest WTGView Direction31791961920968.41km25°

Twin Creek Wind Farm Photomontage: Viewpoint 2 Kaunda-Truro Road, Koonunga Distance to nearest WTG Longitude Latitude 314453 6194570 8.62km