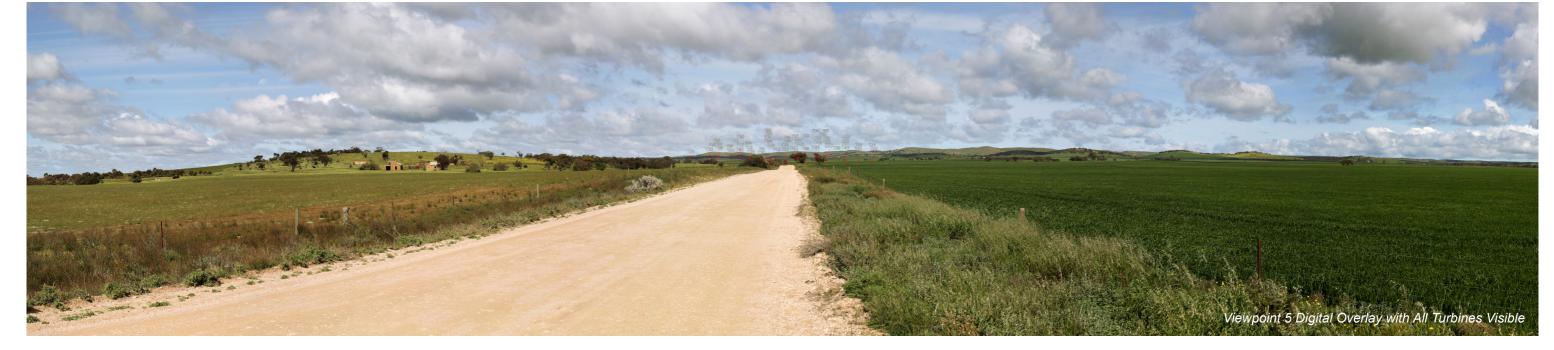

Twin Creek Wind Farm Photomontage: Viewpoint 4 Tablelands Road, south of Eudunda

LongitudeLatitudeDistance to nearest WTGView Direction32287062145418.9km180°

Twin Creek Wind Farm Photomontage: Viewpoint 5 Von Reiben Road, east of Eudunda

LongitudeLatitudeDistance to nearest WTGView Direction331788621596513.3km220°

Twin Creek Wind Farm Photomontage: Excluding Infrastructure Viewpoint 6 Tablelands Road, south of Mount Rufus

LongitudeLatitudeDistance to nearest WTGView Direction32593162001542.64km300°