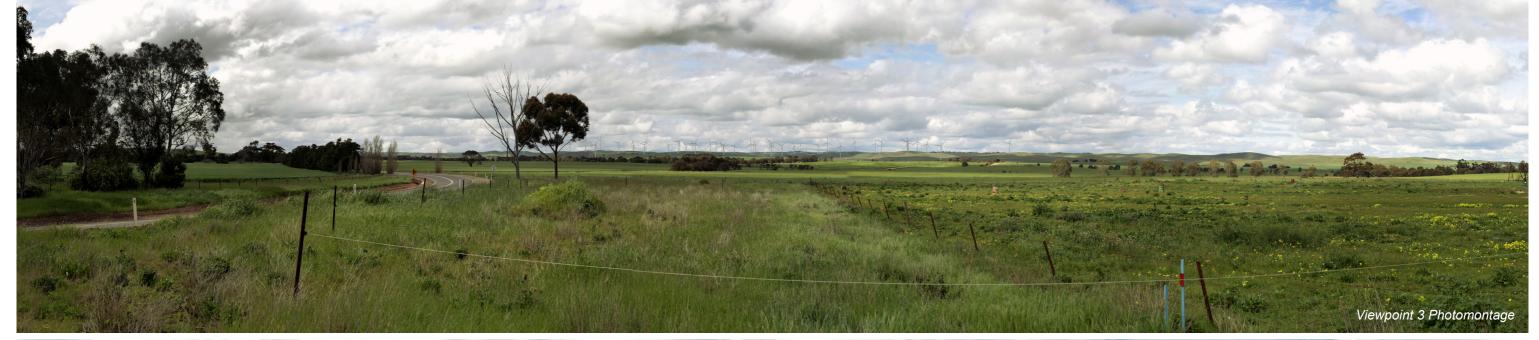

View Direction

Twin Creek Wind Farm Photomontage: Viewpoint 3 Intersection of Bagot Well Road and Kapunda-Eudunda Road, Bagot Well

LongitudeLatitudeDistance to nearest WTGView Direction31438362025065.22km85°