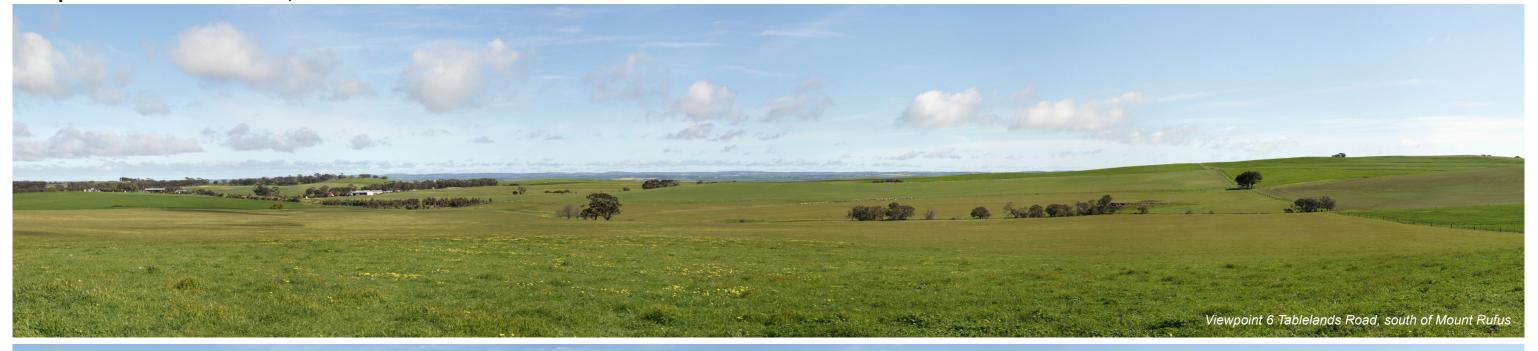

LongitudeLatitudeDistance to nearest WTGView Direction331788621596513.3km220°

Twin Creek Wind Farm Photomontage: Excluding Infrastructure Viewpoint 6 Tablelands Road, south of Mount Rufus

LongitudeLatitudeDistance to nearest WTGView Direction32593162001542.64km300°