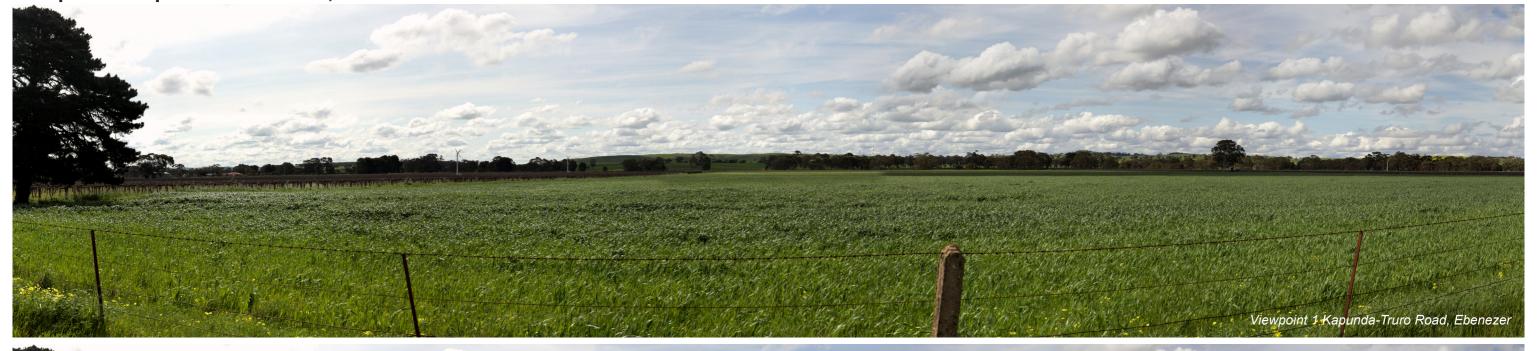

Twin Creek Wind Farm Photomontage: Viewpoint 1 Kapunda-Truro Road, Ebenezer

LongitudeLatitudeDistance to nearest WTGView Direction31791961920968.41km25°

Twin Creek Wind Farm Photomontage: Viewpoint 2 Kaunda-Truro Road, Koonunga Distance to nearest WTG Longitude Latitude 314453 6194570 8.62km